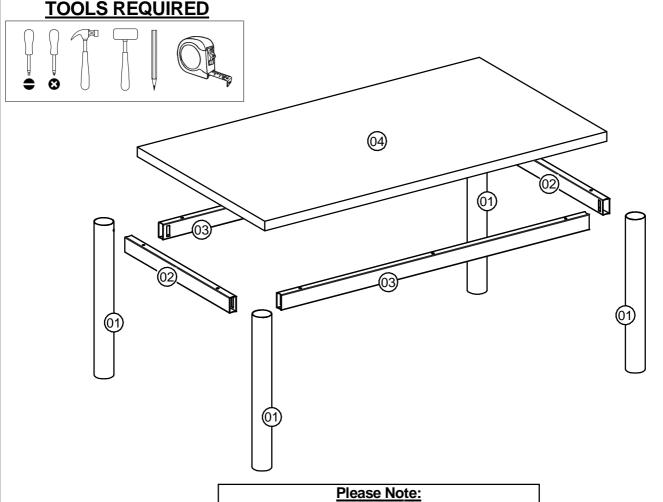

The below parts have all been stamped with the part number to help identify them during assembly.

\* Use power tools to assemble this product will invalidate any claim and damage this product making it unsafe !!! \* Please assemble on a clean soft surface to avoid damage.

### **PARTS LIST**

| No. | Part Name         | Qty. |
|-----|-------------------|------|
| 01  | Table Leg         | x4   |
| 02  | Small Support Bar | x2   |
| 03  | Large Support Bar | x2   |
| 04  | Top Panel         | x1   |