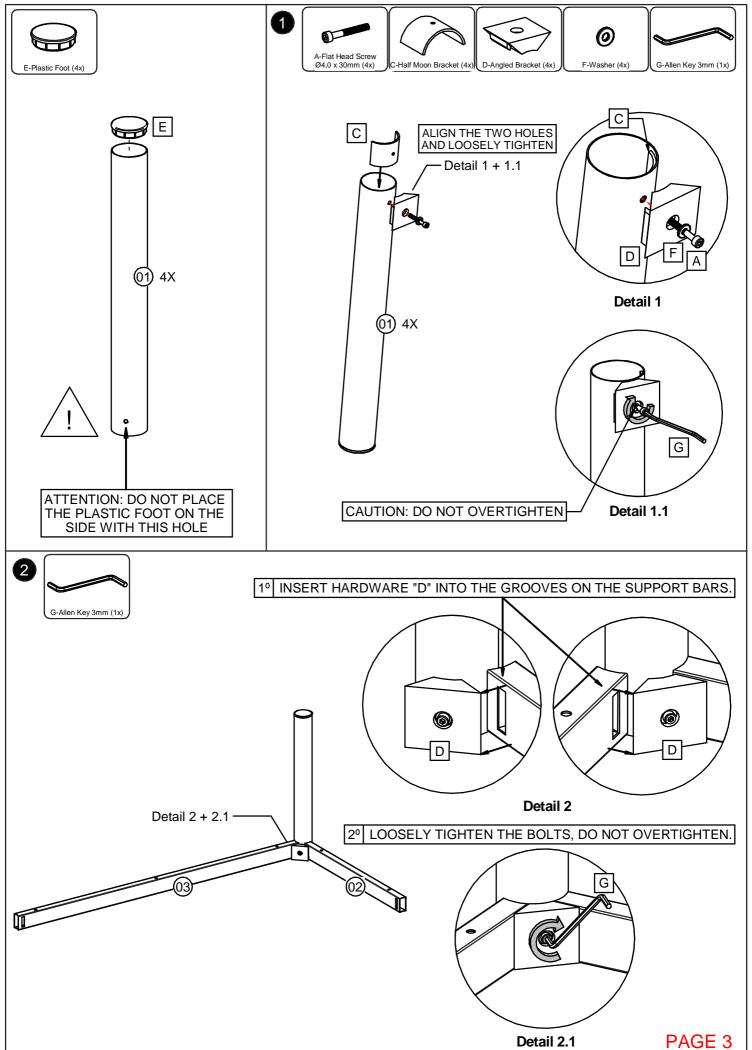

wet or damp floor as staining may occur to your floor.



The below parts have all been stamped with the part number to help identify them during assembly.



\* Use power tools to assemble this product will invalidate any claim and damage this product making it unsafe !!! \* Please assemble on a clean soft surface to avoid damage.

\* Please check contents and read the instructions before commercing assembly. Assemble this product following the enclosed instructions carefully. Please take care to avoid damaging panels during assembly.

### **PARTS LIST**

| No. | Part Name         | Qty. |
|-----|-------------------|------|
| 01  | Table Leg         | x4   |
| 02  | Small Support Bar | x2   |
| 03  | Large Support Bar | x2   |
| 04  | Top Panel         | x1   |

### **FITTINGS LIST**