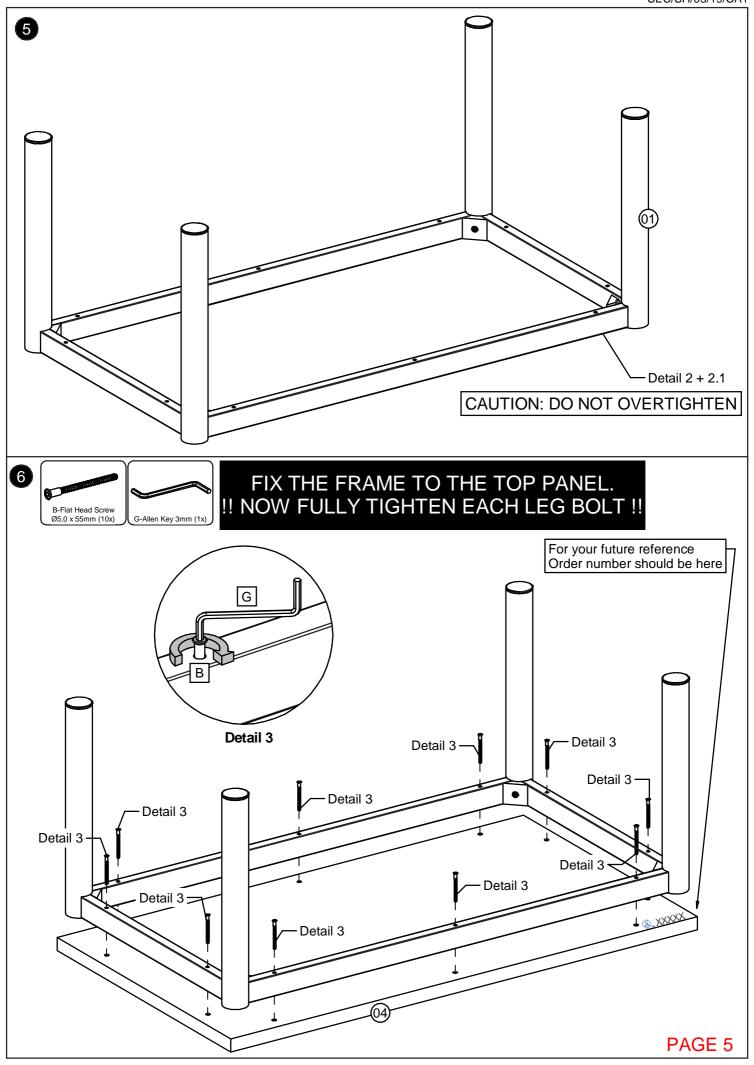

### **PARTS LIST**

| No. | Part Name         | Qty. |
|-----|-------------------|------|
| 01  | Table Leg         | x4   |
| 02  | Small Support Bar | x2   |
| 03  | Large Support Bar | x2   |
| 04  | Top Panel         | x1   |

### **FITTINGS LIST**