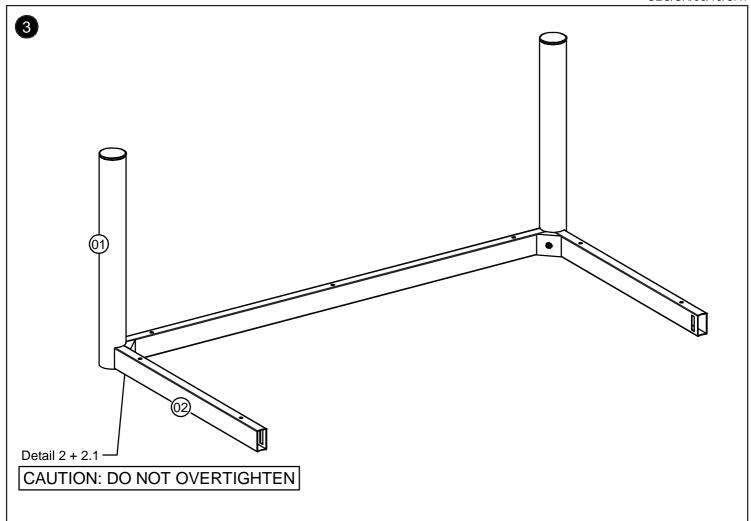

### **PARTS LIST**

| No. | Part Name         | Qty. |
|-----|-------------------|------|
| 01  | Table Leg         | x4   |
| 02  | Small Support Bar | x2   |
| 03  | Large Support Bar | x2   |
| 04  | Top Panel         | x1   |