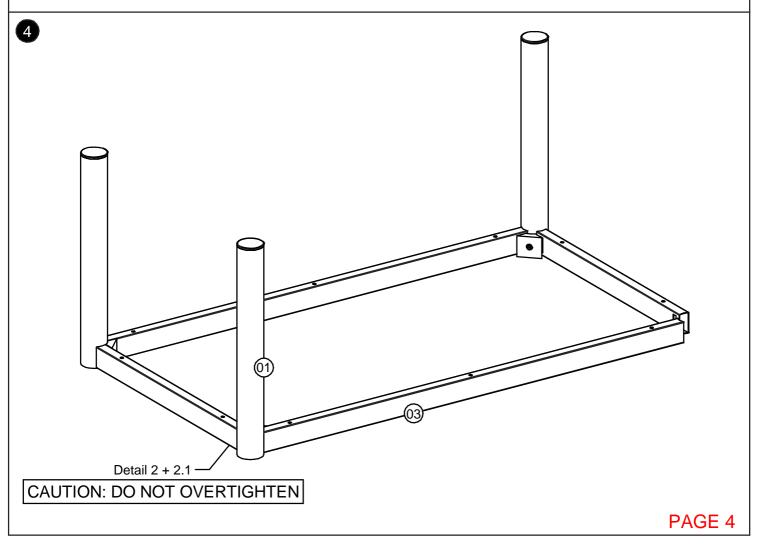

### **PARTS LIST**

| No. | Part Name         | Qty. |
|-----|-------------------|------|
| 01  | Table Leg         | x4   |
| 02  | Small Support Bar | x2   |
| 03  | Large Support Bar | x2   |
| 04  | Top Panel         | x1   |