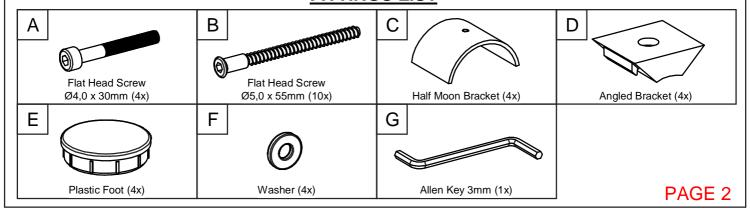

a wet or damp floor as staining may occur to your floor.



The below parts have all been stamped with the part number to help identify them during assembly.



\* Use power tools to assemble this product will invalidate any claim and damage this product making it unsafe !!! \* Please assemble on a clean soft surface to avoid damage.

\* Please check contents and read the instructions before commercing assembly. Assemble this product following the enclosed instructions carefully. Please take care to avoid damaging panels during assembly.

### **PARTS LIST**

| No. | Part Name         | Qty. |
|-----|-------------------|------|
| 01  | Table Leg         | x4   |
| 02  | Small Support Bar | x2   |
| 03  | Large Support Bar | x2   |
| 04  | Top Panel         | x1   |

### **FITTINGS LIST**