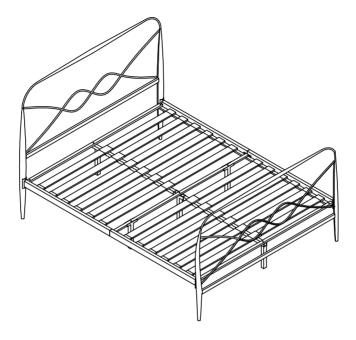

Thank you for purchasing the Rimini metal bed. Please read the instructions carefully to ensure the safe operation of this product.

Size: 4FT6IN 1450 x 2015 x 1100MM 5FT 1600 x 2090 x 1100MM

PLEASE READ this sheet prior to assembly to familiarise yourself with the various stages of construction.