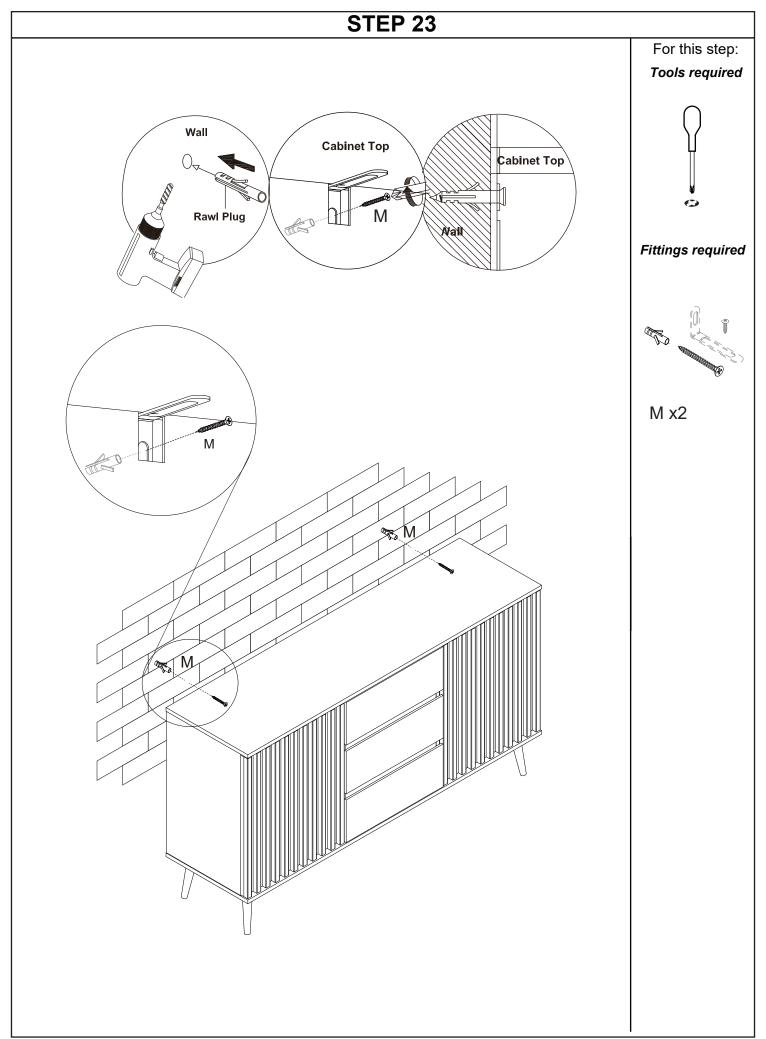

#### **WARNINGS**

- This product should only be used on a firm and level floor.
- Keep small parts out of reach of children.
- Make sure the legs remain in contact with the floor.
- DO NOT use power tools to construct this product.
- DO NOT tighten screws until all parts are assembled or as advised in this guide.
- DO NOT over-tighten screws or bolts.
- DO NOT use this product if parts are missing, damaged or worn.
- DO NOT sit or stand on the product.
- It is essential that this unit is fixed to a wall with the fixings provided.
- We recommend the use of the wall fixing provided for safety reasons. N.B. if in doubt pls
  consult a qualified tradesperson. Warning: Always ensure the area to be drilled is free
  from hidden electrical wires, water and gas pipes
- DO NOT place hot or Warm objects on the surface as these may damage the Product . Always use a suitable heat resistant mat.

Batch No. V1 11/24 Page **13** of **18** 

Batch No. V1 11/24 Page **15** of **18** 

Batch No. V1 11/24 Page **16** of **18** 