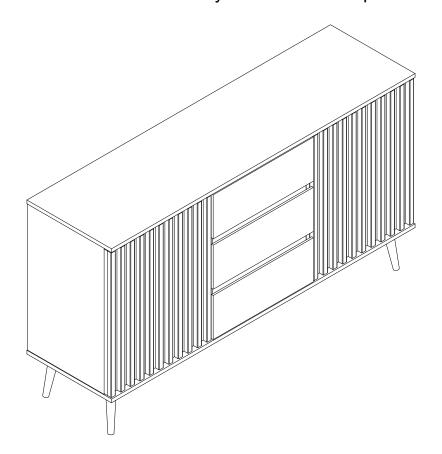

Thank you for purchasing the ROWAN LARGE SIDEBOARD

Please read the instructions carefully to ensure safe operation of this product.

Size:140x39x82.5cm

**PLEASE READ** this sheet prior to assembly to familiarise yourself with the various stages of construction.

#### **Assembly Completed**

Your ROWAN LARGE SIDEBOARD is now completely assembled.

Periodically check to ensure that the components are in their proper position, free from damage.

Also, make sure the connectors are tight and secure.