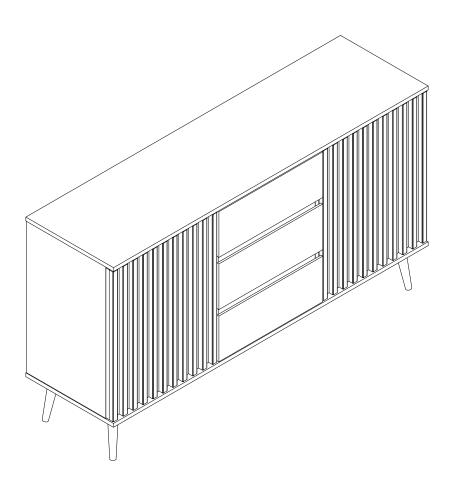

Thank you for purchasing the ROWAN LARGE SIDEBOARD

Please read the instructions carefully to ensure safe operation of this product.

Size:140x39x82.5cm

**PLEASE READ** this sheet prior to assembly to familiarise yourself with the various stages of construction.

#### **Assembly Completed**

Your ROWAN LARGE SIDEBOARD is now completely assembled.

Periodically check to ensure that the components are in their proper position, free from damage.

Also, make sure the connectors are tight and secure.