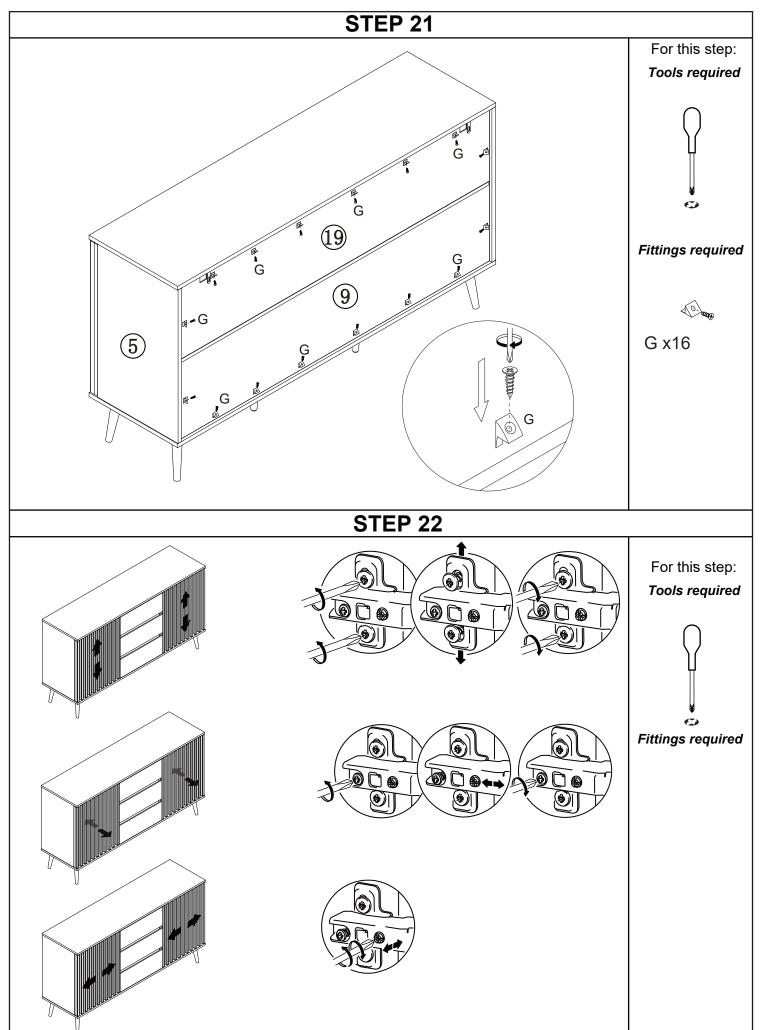

Batch No. V1 11/24 Page **13** of **18** 

Batch No. V1 11/24 Page **15** of **18** 

Batch No. V1 11/24 Page **16** of **18** 

#### **Assembly Completed**

Your ROWAN LARGE SIDEBOARD is now completely assembled.

Periodically check to ensure that the components are in their proper position, free from damage.

Also, make sure the connectors are tight and secure.