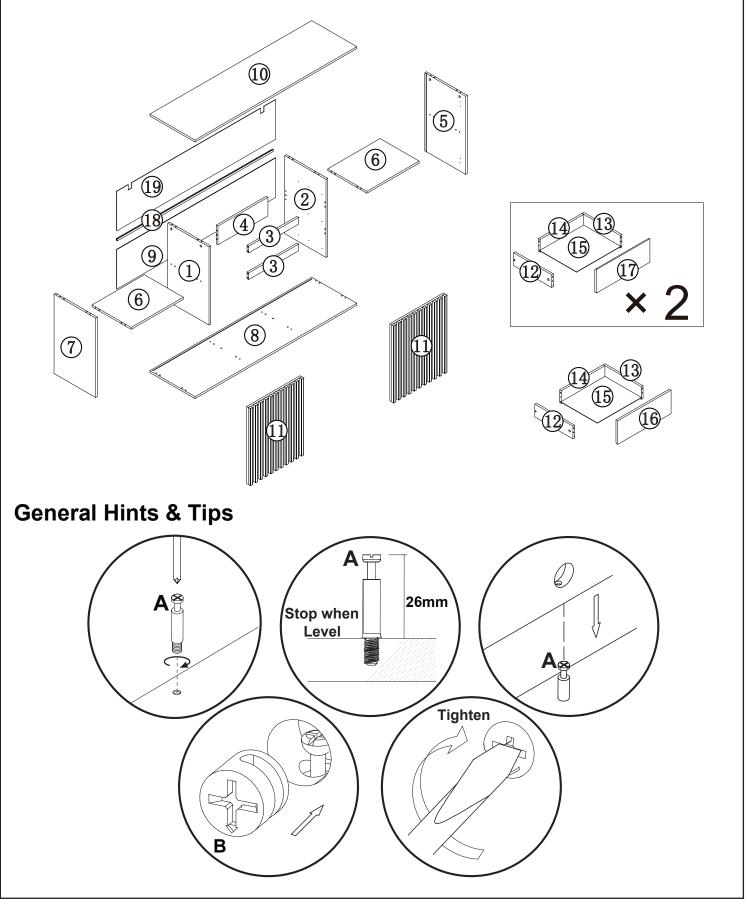

#### **Parts and Fittings Checklist**

Please check the pack contents before assembling the product. If any components are missing, please contact your retailer.

The fittings pack contains small items that should be kept away from children.

# All parts are packed in one carton

| 1                               | 2                                | 3                               |  |
|---------------------------------|----------------------------------|---------------------------------|--|
| Description: MIDDLE PANEL(LEFT) | Description: MIDDLE PANEL(RIGHT) | Description: BAFFLE             |  |
| Qty: 1                          | Qty: 1                           | Qty: 2                          |  |
| Size: 357x585x15mm              | Size: 357x585x15mm               | Size: 50x432x15mm               |  |
| Carton No: 1/2                  | Carton No: 1/2                   | Carton No: 2/2                  |  |
| 4                               | 5                                | 6                               |  |
| Description: BAFFLE             | Description: RIGHT SIDE PANEL    | Description: SHELF              |  |
| Qty: 1                          | Qty: 1                           | Qty: 2                          |  |
| Size: 140xx432x15mm             | Size: 354x585x15mm               | Size: 338x452x15mm              |  |
| Carton No: 2/2                  | Carton No: 1/2                   | Carton No: 2/2                  |  |
| 7                               | 8                                | 9                               |  |
| Description:LEFT SIDE PANEL     | Description:воттом PANEL         | Description: BACK PANEL (LOWER) |  |
| Qty: 1                          | Qty: 1                           | Qty: 1                          |  |
| Size: 354x585x15mm              | Size: 390x1400x15mm              | Size: 295x1374x2.7mm            |  |
| Carton No: 1/2                  | Carton No: 1/2                   | Carton No: 1/2                  |  |
| 10                              | 11                               | 12                              |  |
| Description: TOP PANEL          | Description:DOOR                 | Description: DRAWER LEFT SIDE   |  |
| Qty: 1                          | Qty: 2                           | Qty: 3                          |  |
| Size: 390x1400x15mm             | Size: 462x577x33mm               | Size: 95x330x15mm               |  |
| Carton No: 1/2                  | Carton No: 2/2                   | Carton No: 2/2                  |  |
| 13                              | 14                               | 15                              |  |
| Description: DRAWER RIGHT SIDE  | Description: DRAWER BACK SIDE    | Description: drawer воттом      |  |
| Qty: 3                          | Qty: 3 PANEL                     | Qty: 3                          |  |
| Size: 95x330x15mm               | Size: 95x377x15mm                | Size: 322x385x2.7mm             |  |
| Carton No: 2/2                  | Carton No: 2/2                   | Carton No: 1/2                  |  |
| 16                              | 17                               | 18                              |  |
| Description: DRAWER FRONT PANEL | Description: DRAWER FRONT PANEL  | Description: BACK PANEL SLIDE   |  |
| Qty: 1                          | Qty: 2                           | Qty: 2                          |  |
| Size: 176x462x15mm              | Size: 176x462x15mm               | Size: 1363mm                    |  |
| Carton No: 2/2                  | Carton No: 2/2                   | Carton No: 1/2                  |  |
| 19                              |                                  |                                 |  |
| Description:BACK PANEL (UPPER)  |                                  |                                 |  |
| Qty: 1                          |                                  |                                 |  |
| Size: 295x1374x2.7mm            |                                  |                                 |  |