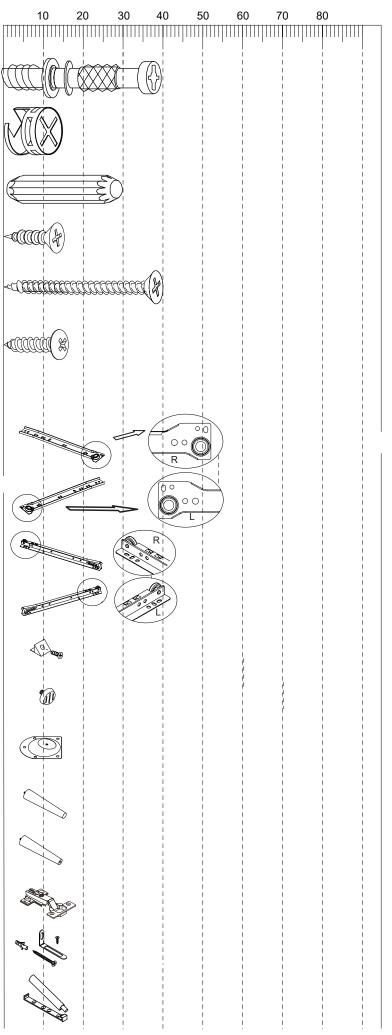

# Fittings (to scale)

| Code | Item                 | Quantity  |
|------|----------------------|-----------|
| Code | Item                 | Qualitity |
| Α    | CAM BOLT<br>(7x39mm) | 26        |
| В    | CAM NUT              | 26        |
| С    | DOWEL<br>(8x30mm)    | 46        |
| D    | SCREW<br>(3.5x14mm)  | 56        |
| E    | SCREW<br>(5x40mm)    | 14        |
| F    | SCREW<br>(4x14mm)    | 20        |

# Fittings (not to scale)

| Code | Item                        | Quantity |
|------|-----------------------------|----------|
| CR   | CABINET RUNNER-RIGHT        | 3        |
| CL   | CABINET RUNNER-LEFT         | 3        |
| DR   | DRAWER RUNNER-RIGHT         | 3        |
| DL   | DRAWER RUNNER-LEFT          | 3        |
| G    | BACK PANEL<br>SUPPORT       | 16       |
| Н    | ADJUSTABLE<br>PLASTIC GLIDE | 2        |
| I    | METAL PLATE                 | 4        |
| J    | LEG<br>(Ø40xØ25x200mm)      | 4        |
| К    | LEG<br>(Ø40xØ25x190mm)      | 2        |
| L    | HINGE                       | 4        |
| М    | WALL FIXING                 | 2        |
| N    | MAGNET SNAPPER              | 2        |