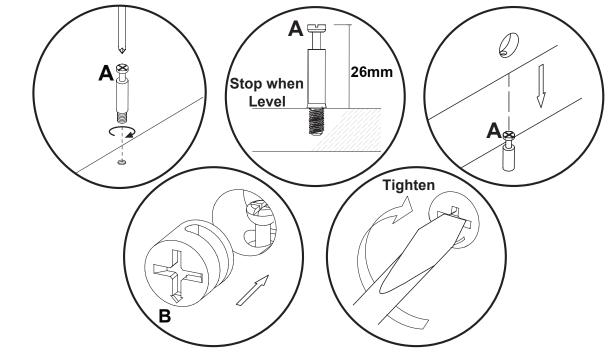

# ROWAN COFFEE TABLE ASSEMBLY INSTRUCTIONSFittings (to scale)10203040506070

| Code | ltem                 | Quantity |
|------|----------------------|----------|
| A    | CAM BOLT<br>(7x39mm) | 10       |
| В    | CAM NUT              | 10       |
| С    | DOWEL<br>(8x30mm)    | 18       |
| D    | SCREW<br>(3.5x14mm)  | 12       |
| E    | SCREW<br>(5x40mm)    | 10       |
| G    | SCREW<br>(4x14mm)    | 20       |

## Fittings (not to scale)

| Code | Item                        | Quantity |
|------|-----------------------------|----------|
| CR   | CABINET RUNNER-RIGHT        | 1        |
| CL   | CABINET RUNNER-LEFT         | 1        |
| DR   | DRAWER RUNNER-RIGHT         | 1        |
| DL   | DRAWER RUNNER-LEFT          | 1        |
| F    | METAL PLATES                | 4        |
| н    | LEG<br>(45x25x200MM)        | 4        |
| I    | ADJUSTABLE<br>PLASTIC GLIDE | 1        |
| J    | LEG<br>(Ø40xØ25x190mm)      | 1        |
| К    | STICKER                     | 1        |