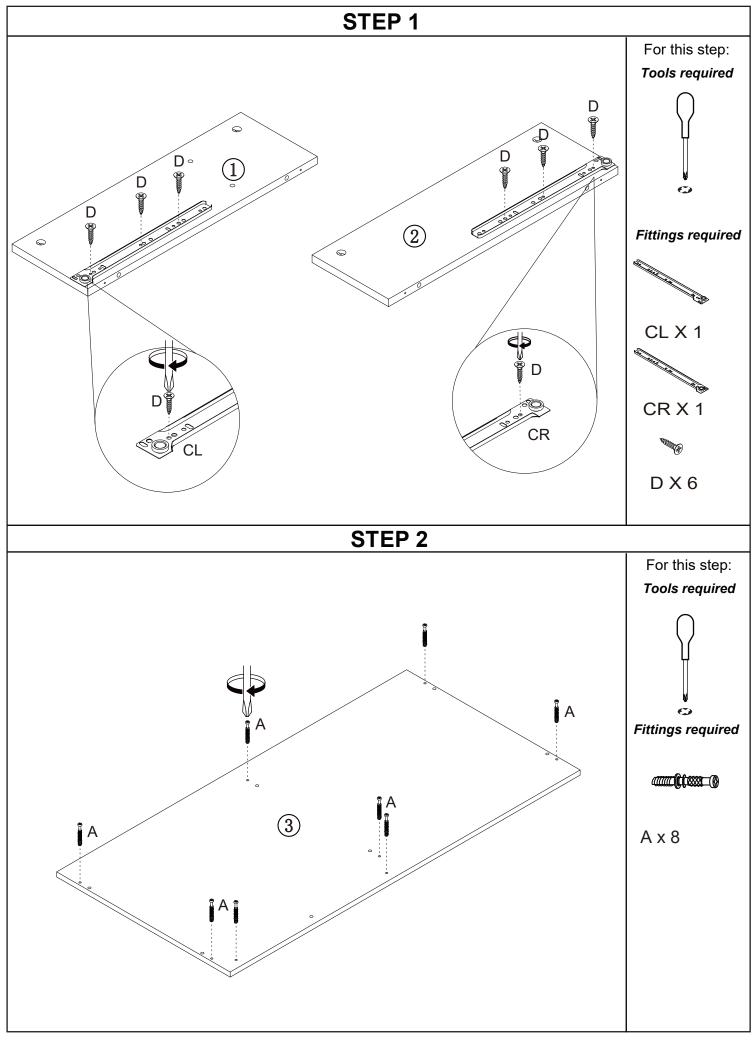

# ROWAN COFFEE TABLE ASSEMBLY INSTRUCTIONSFittings (to scale)10203040506070

| Code | ltem                 | Quantity |
|------|----------------------|----------|
| A    | CAM BOLT<br>(7x39mm) | 10       |
| В    | CAM NUT              | 10       |
| С    | DOWEL<br>(8x30mm)    | 18       |
| D    | SCREW<br>(3.5x14mm)  | 12       |
| E    | SCREW<br>(5x40mm)    | 10       |
| G    | SCREW<br>(4x14mm)    | 20       |

## Fittings (not to scale)

| Code | Item                        | Quantity |
|------|-----------------------------|----------|
| CR   | CABINET RUNNER-RIGHT        | 1        |
| CL   | CABINET RUNNER-LEFT         | 1        |
| DR   | DRAWER RUNNER-RIGHT         | 1        |
| DL   | DRAWER RUNNER-LEFT          | 1        |
| F    | METAL PLATES                | 4        |
| н    | LEG<br>(45x25x200MM)        | 4        |
| I    | ADJUSTABLE<br>PLASTIC GLIDE | 1        |
| J    | LEG<br>(Ø40xØ25x190mm)      | 1        |
| К    | STICKER                     | 1        |