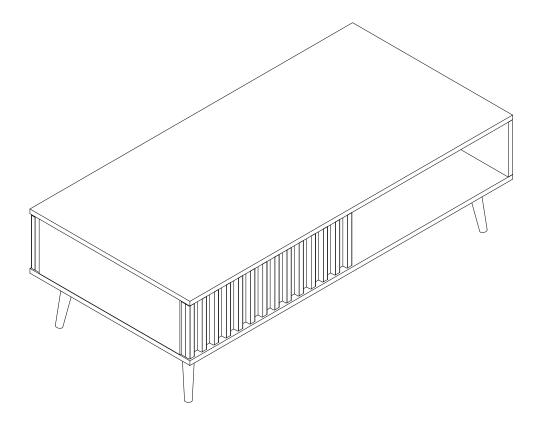

## ROWAN COFFEE TABLE ASSEMBLY INSTRUCTIONS Assembly Completed

Your ROWAN COFFEE TABLE is now completely assembled.

Periodically check to ensure that the components are in their proper position, free from damage. Also, make sure the connectors are tight and secure.