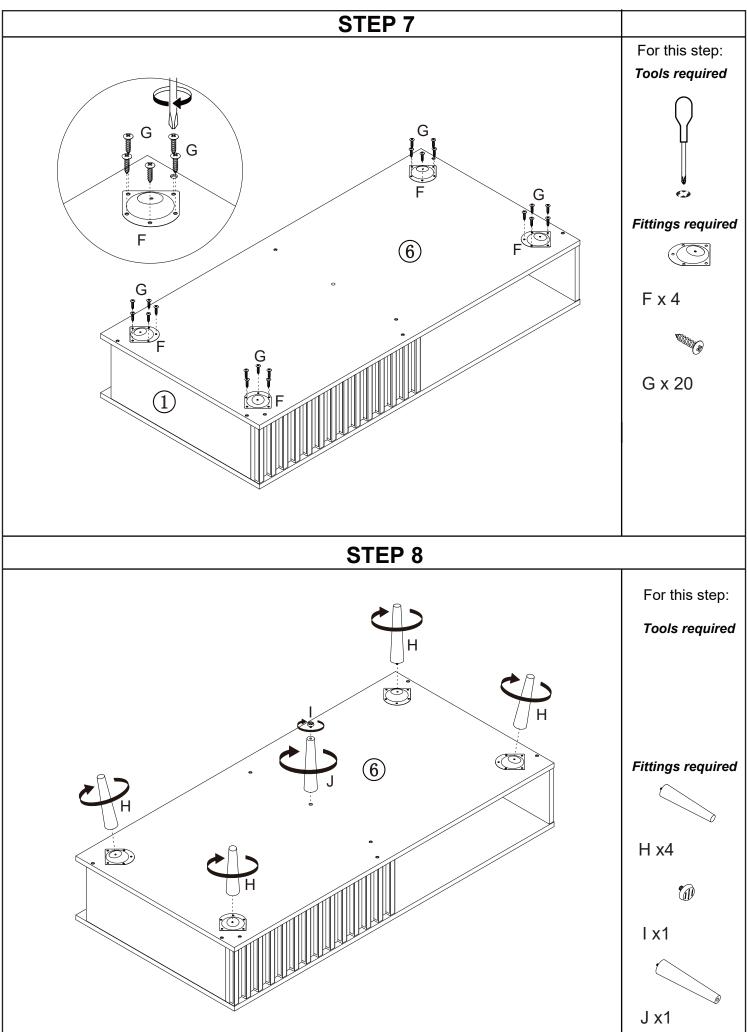

## Fittings (not to scale)

| Code | Item                        | Quantity |
|------|-----------------------------|----------|
| CR   | CABINET RUNNER-RIGHT        | 1        |
| CL   | CABINET RUNNER-LEFT         | 1        |
| DR   | DRAWER RUNNER-RIGHT         | 1        |
| DL   | DRAWER RUNNER-LEFT          | 1        |
| F    | METAL PLATES                | 4        |
| н    | LEG<br>(45x25x200MM)        | 4        |
| I    | ADJUSTABLE<br>PLASTIC GLIDE | 1        |
| J    | LEG<br>(Ø40xØ25x190mm)      | 1        |
| К    | STICKER                     | 1        |