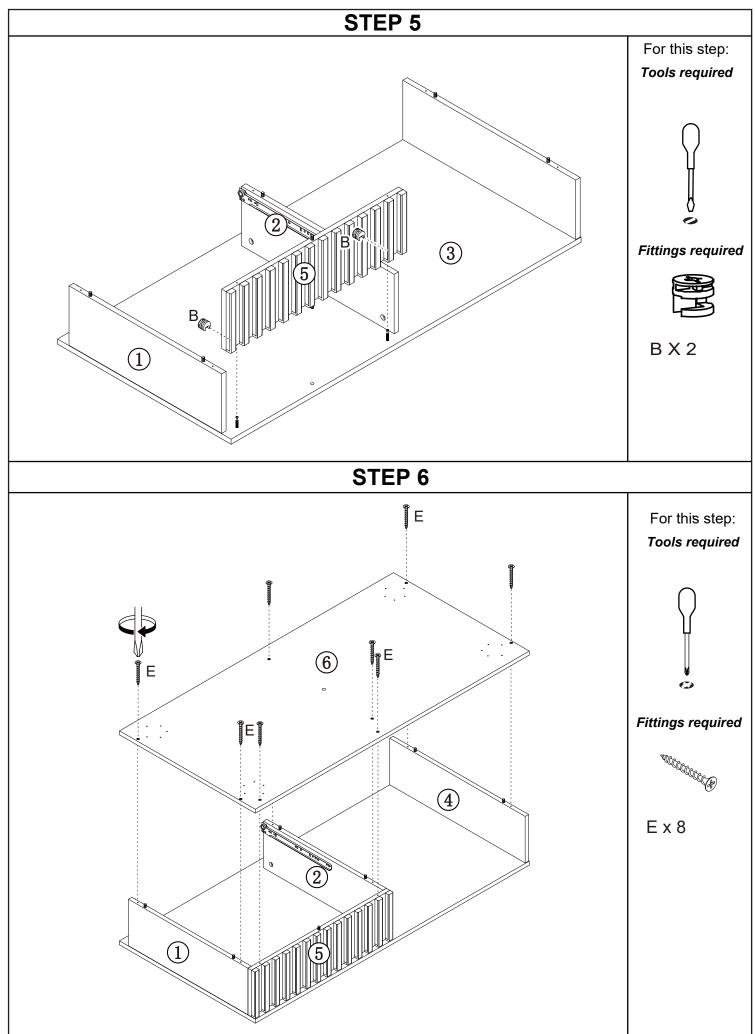

# ROWAN COFFEE TABLE ASSEMBLY INSTRUCTIONSFittings (to scale)10203040506070

| Code | ltem                 | Quantity |
|------|----------------------|----------|
| A    | CAM BOLT<br>(7x39mm) | 10       |
| В    | CAM NUT              | 10       |
| С    | DOWEL<br>(8x30mm)    | 18       |
| D    | SCREW<br>(3.5x14mm)  | 12       |
| E    | SCREW<br>(5x40mm)    | 10       |
| G    | SCREW<br>(4x14mm)    | 20       |

## Fittings (not to scale)

| Code | Item                        | Quantity |
|------|-----------------------------|----------|
| CR   | CABINET RUNNER-RIGHT        | 1        |
| CL   | CABINET RUNNER-LEFT         | 1        |
| DR   | DRAWER RUNNER-RIGHT         | 1        |
| DL   | DRAWER RUNNER-LEFT          | 1        |
| F    | METAL PLATES                | 4        |
| н    | LEG<br>(45x25x200MM)        | 4        |
| I    | ADJUSTABLE<br>PLASTIC GLIDE | 1        |
| J    | LEG<br>(Ø40xØ25x190mm)      | 1        |
| К    | STICKER                     | 1        |