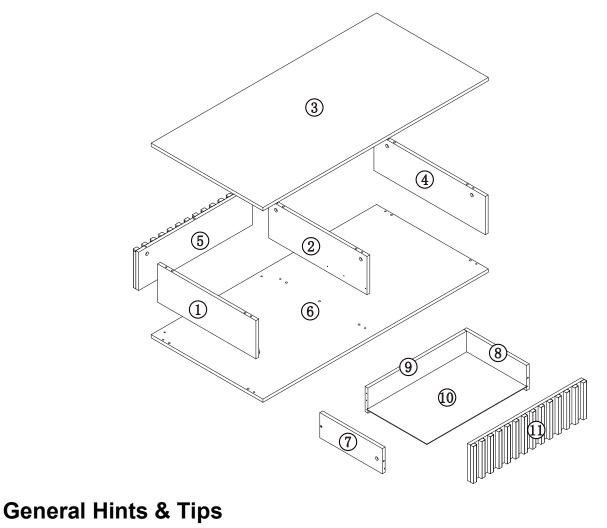

#### Parts and Fittings Checklist

Please check the pack contents before assembling the product. If any components are missing, please contact your retailer.

The fittings pack contains small items that should be kept away from children.

| 1                                       | 2                                        | 3                                       |  |
|-----------------------------------------|------------------------------------------|-----------------------------------------|--|
| Description: SIDE PANEL-LEFT            | Description: MIDDLE PANEL                | Description: TOP PANEL                  |  |
| Qty: 1                                  | Qty: 1                                   | Qty: 1                                  |  |
| Size: 520X175X15mm                      | Size: 520x175x15mm                       | Size: 59x1190x15mm                      |  |
| Carton No: 1/1                          | Carton No: 1/1                           | Carton No: 1/1                          |  |
| 4                                       | 5                                        | 6                                       |  |
| Description: SIDE PANEL-RIGHT           | Description: BACK PANEL                  | Description: BOTTOM PANEL               |  |
| Qty: 1                                  | Qty: 1                                   | Qty: 1                                  |  |
| Size: 58.6xx175x15mm                    | Size: 175x601x33mm                       | Size: 59x1190x15mm                      |  |
| Carton No: 1/1                          | Carton No: 1/1                           | Carton No: 1/1                          |  |
| 7                                       | 8                                        | 9                                       |  |
| Description: DRAWER LEFT SIDE<br>Qty: 1 | Description: DRAWER RIGHT SIDE<br>Qty: 1 | Description: DRAWER BACK SIDE<br>Qty: 1 |  |
| Size: 115x330x15mm                      | Size: 115x330x15mm                       | Size: 115x516x15mm                      |  |
| Carton No: 1/1                          | Carton No: 1/1                           | Carton No: 1/1                          |  |
| 10                                      | 11                                       |                                         |  |
| Description: DRAWER BOTTOM              | Description: DRAWER FRONT                |                                         |  |
| Qty: 1                                  | Qty: 1 SIDE PANEL                        |                                         |  |
| Size: 322x524x2.7mm                     | Size: 168x601x33mm                       |                                         |  |
| Carton No: 1/1                          | Carton No: 1/1                           |                                         |  |