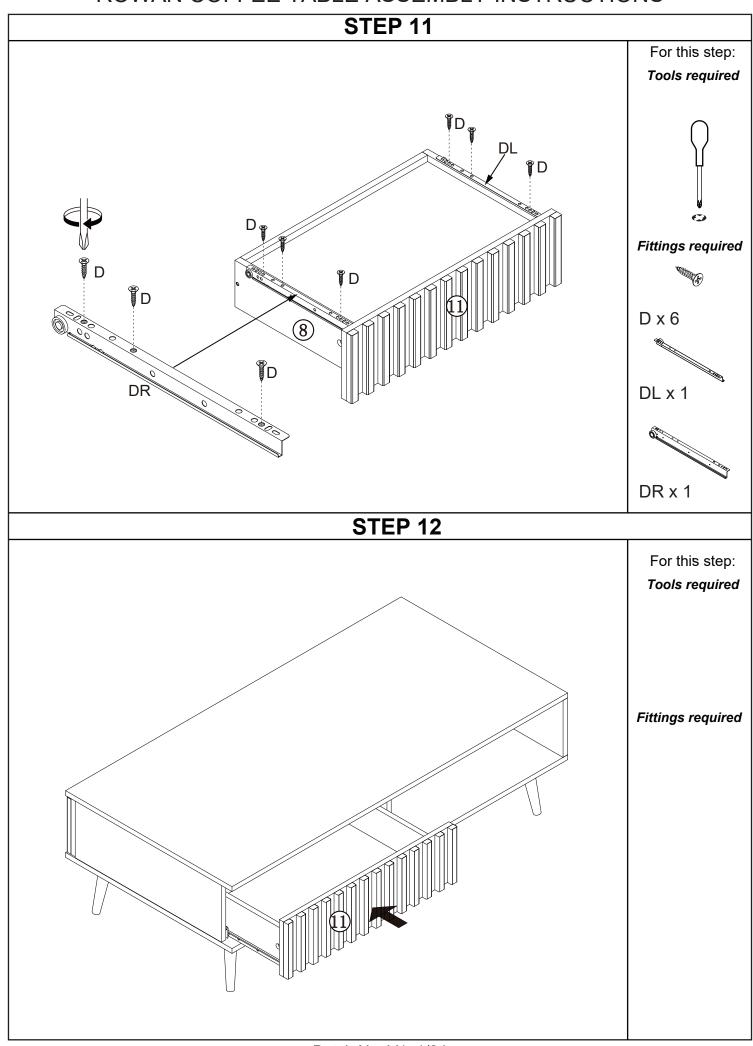

# ROWAN COFFEE TABLE ASSEMBLY INSTRUCTIONSFittings (to scale)10203040506070

| Code | ltem                 | Quantity |
|------|----------------------|----------|
| A    | CAM BOLT<br>(7x39mm) | 10       |
| В    | CAM NUT              | 10       |
| С    | DOWEL<br>(8x30mm)    | 18       |
| D    | SCREW<br>(3.5x14mm)  | 12       |
| E    | SCREW<br>(5x40mm)    | 10       |
| G    | SCREW<br>(4x14mm)    | 20       |

## Fittings (not to scale)

| Code | Item                        | Quantity |
|------|-----------------------------|----------|
| CR   | CABINET RUNNER-RIGHT        | 1        |
| CL   | CABINET RUNNER-LEFT         | 1        |
| DR   | DRAWER RUNNER-RIGHT         | 1        |
| DL   | DRAWER RUNNER-LEFT          | 1        |
| F    | METAL PLATES                | 4        |
| н    | LEG<br>(45x25x200MM)        | 4        |
| I    | ADJUSTABLE<br>PLASTIC GLIDE | 1        |
| J    | LEG<br>(Ø40xØ25x190mm)      | 1        |
| К    | STICKER                     | 1        |