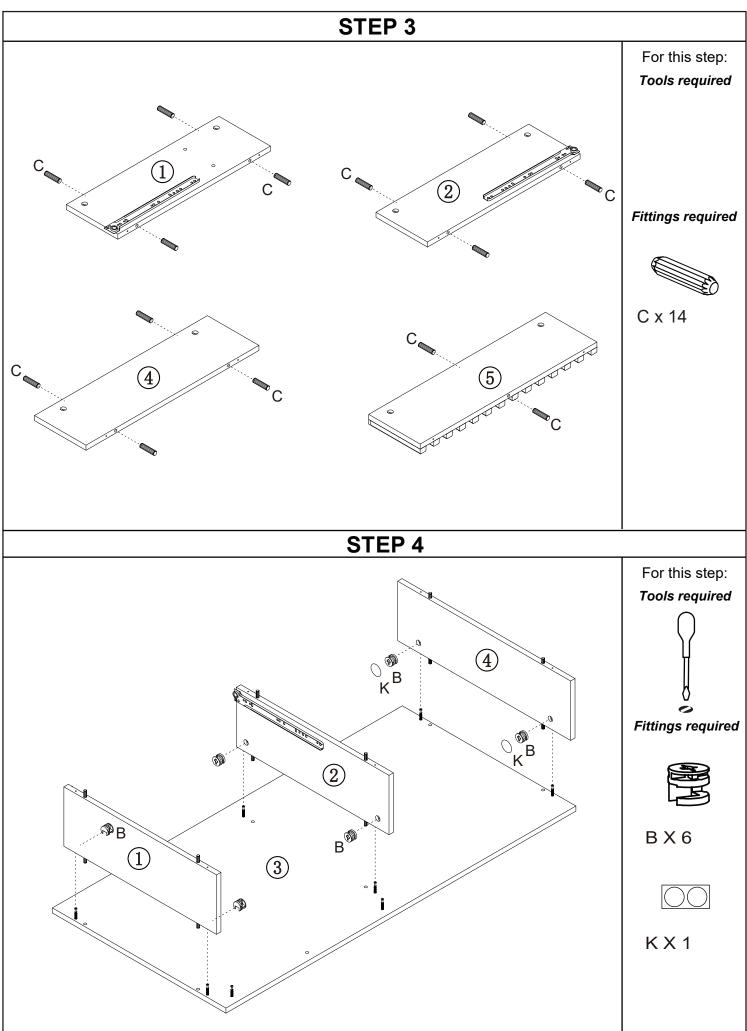

# ROWAN COFFEE TABLE ASSEMBLY INSTRUCTIONSFittings (to scale)10203040506070

| Code | ltem                 | Quantity |
|------|----------------------|----------|
| A    | CAM BOLT<br>(7x39mm) | 10       |
| В    | CAM NUT              | 10       |
| С    | DOWEL<br>(8x30mm)    | 18       |
| D    | SCREW<br>(3.5x14mm)  | 12       |
| E    | SCREW<br>(5x40mm)    | 10       |
| G    | SCREW<br>(4x14mm)    | 20       |

## Fittings (not to scale)

| Code | Item                        | Quantity |
|------|-----------------------------|----------|
| CR   | CABINET RUNNER-RIGHT        | 1        |
| CL   | CABINET RUNNER-LEFT         | 1        |
| DR   | DRAWER RUNNER-RIGHT         | 1        |
| DL   | DRAWER RUNNER-LEFT          | 1        |
| F    | METAL PLATES                | 4        |
| н    | LEG<br>(45x25x200MM)        | 4        |
| I    | ADJUSTABLE<br>PLASTIC GLIDE | 1        |
| J    | LEG<br>(Ø40xØ25x190mm)      | 1        |
| К    | STICKER                     | 1        |