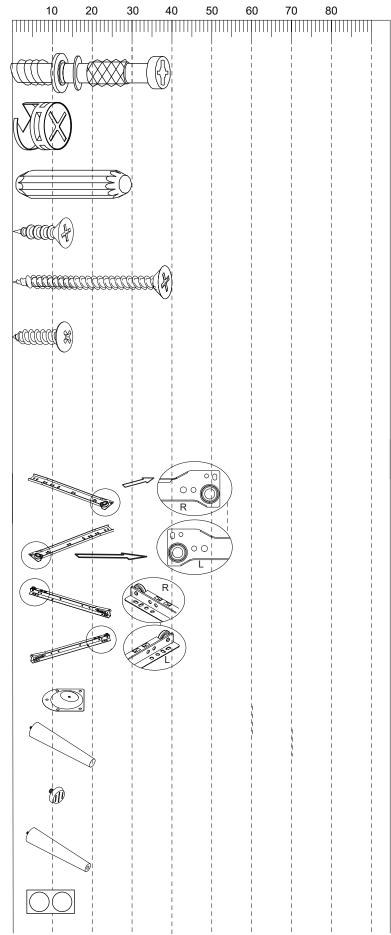

# ROWAN COFFEE TABLE ASSEMBLY INSTRUCTIONSFittings (to scale)10203040506070

| Code | ltem                 | Quantity |
|------|----------------------|----------|
| A    | CAM BOLT<br>(7x39mm) | 10       |
| В    | CAM NUT              | 10       |
| С    | DOWEL<br>(8x30mm)    | 18       |
| D    | SCREW<br>(3.5x14mm)  | 12       |
| E    | SCREW<br>(5x40mm)    | 10       |
| G    | SCREW<br>(4x14mm)    | 20       |

## Fittings (not to scale)

| Code | Item                        | Quantity |
|------|-----------------------------|----------|
| CR   | CABINET RUNNER-RIGHT        | 1        |
| CL   | CABINET RUNNER-LEFT         | 1        |
| DR   | DRAWER RUNNER-RIGHT         | 1        |
| DL   | DRAWER RUNNER-LEFT          | 1        |
| F    | METAL PLATES                | 4        |
| н    | LEG<br>(45x25x200MM)        | 4        |
| I    | ADJUSTABLE<br>PLASTIC GLIDE | 1        |
| J    | LEG<br>(Ø40xØ25x190mm)      | 1        |
| К    | STICKER                     | 1        |