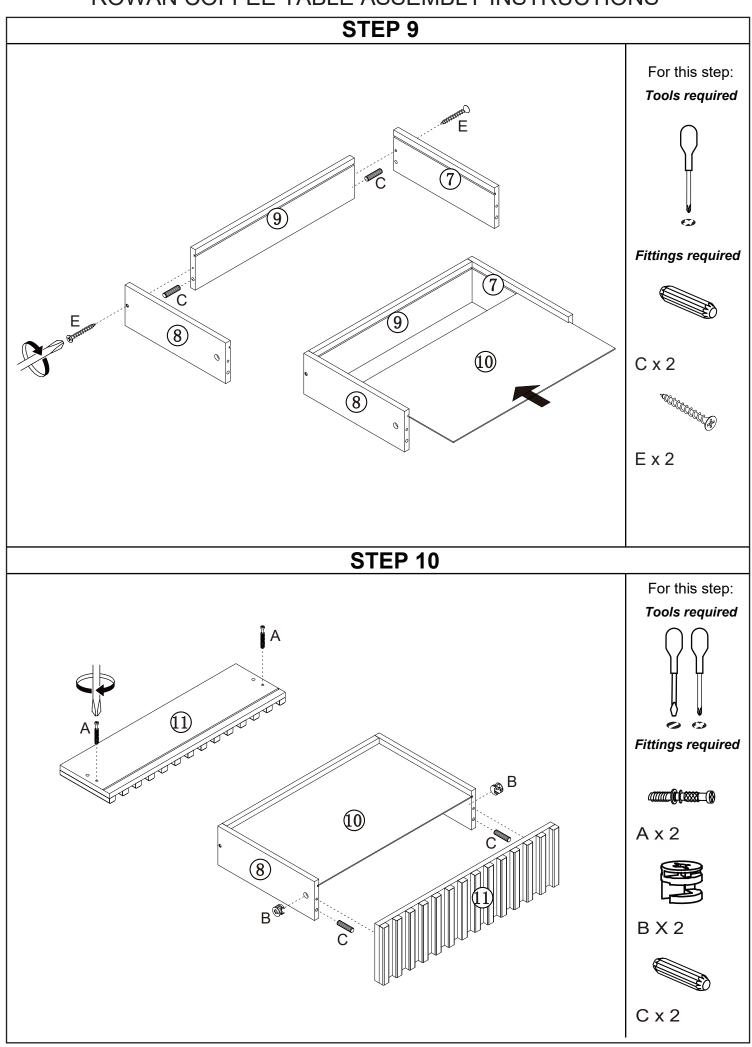

# ROWAN COFFEE TABLE ASSEMBLY INSTRUCTIONSFittings (to scale)10203040506070

| Code | ltem                 | Quantity |
|------|----------------------|----------|
| A    | CAM BOLT<br>(7x39mm) | 10       |
| В    | CAM NUT              | 10       |
| С    | DOWEL<br>(8x30mm)    | 18       |
| D    | SCREW<br>(3.5x14mm)  | 12       |
| E    | SCREW<br>(5x40mm)    | 10       |
| G    | SCREW<br>(4x14mm)    | 20       |

## Fittings (not to scale)

| Code | Item                        | Quantity |
|------|-----------------------------|----------|
| CR   | CABINET RUNNER-RIGHT        | 1        |
| CL   | CABINET RUNNER-LEFT         | 1        |
| DR   | DRAWER RUNNER-RIGHT         | 1        |
| DL   | DRAWER RUNNER-LEFT          | 1        |
| F    | METAL PLATES                | 4        |
| н    | LEG<br>(45x25x200MM)        | 4        |
| I    | ADJUSTABLE<br>PLASTIC GLIDE | 1        |
| J    | LEG<br>(Ø40xØ25x190mm)      | 1        |
| К    | STICKER                     | 1        |