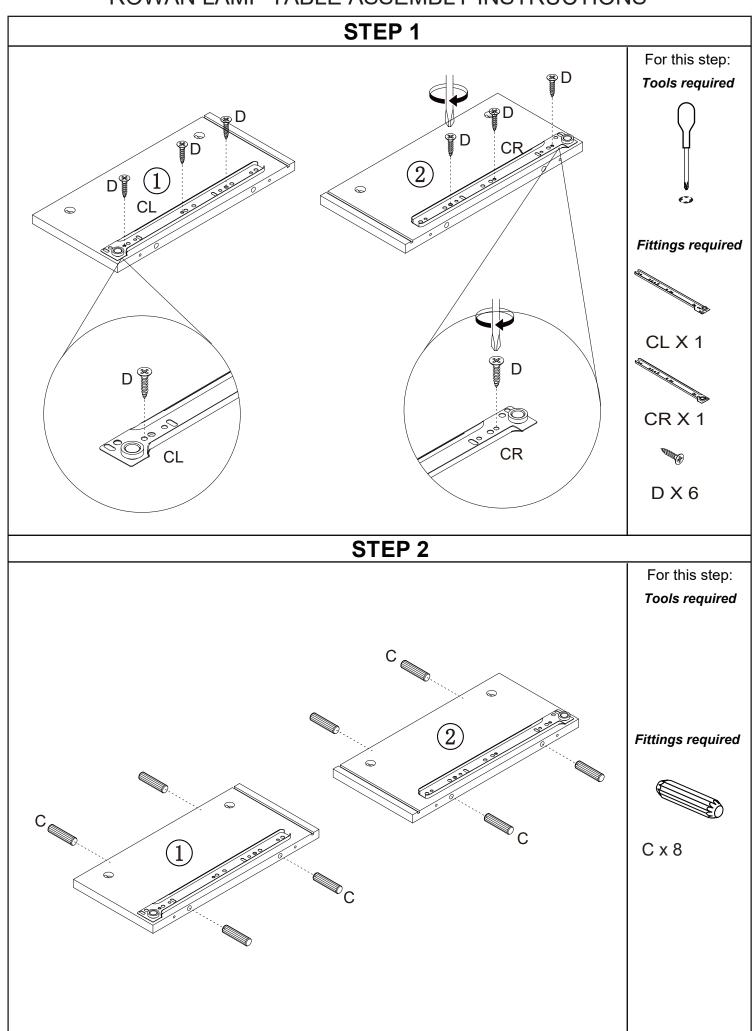

# All parts are packed in one carton

| 1                                                                            | 2                                                                                                           | 3                                                   |
|------------------------------------------------------------------------------|-------------------------------------------------------------------------------------------------------------|-----------------------------------------------------|
| Description: LEFT SIDE PANEL                                                 | Description: RIGHT SIDE PANEL                                                                               | Description: TOP PANEL                              |
| Qty: 1                                                                       | Qty: 1                                                                                                      | Qty: 1                                              |
| Size: 354X175X15mm                                                           | Size: 354x175x15mm                                                                                          | Size: 390x400x15mm                                  |
| Carton No: 1/1                                                               | Carton No: 1/1                                                                                              | Carton No: 1/1                                      |
| 4                                                                            | 5                                                                                                           | 6                                                   |
| Description: BACK PANEL                                                      | Description: BOTTOM PANEL                                                                                   | Description: LEG                                    |
| Qty: 1                                                                       | Qty: 1                                                                                                      | Qty: 4                                              |
| Size: 183xx374x2.7mm                                                         | Size: 390x400x15mm                                                                                          | Size: φ40xφ25x290mm                                 |
| Carton No: 1/1                                                               | Carton No: 1/1                                                                                              | Carton No: 1/1                                      |
|                                                                              |                                                                                                             |                                                     |
| 7                                                                            | 8                                                                                                           | 9                                                   |
| 7  Description: DRAWER LEFT SIDE                                             | Description: DRAWER RIGHT SIDE                                                                              | 9  Description: DRAWER BACK                         |
| 7 Description: DRAWER LEFT SIDE Qty: 1 PANEL                                 |                                                                                                             |                                                     |
| DANE!                                                                        | Description: DRAWER RIGHT SIDE                                                                              | Description: DRAWER BACK                            |
| Qty: 1 PANEL                                                                 | Description: DRAWER RIGHT SIDE  Qty: 1  PANEL                                                               | Description: DRAWER BACK Qty: 1                     |
| Qty: 1 PANEL Size: 115x330x15mm                                              | Description: DRAWER RIGHT SIDE  Qty: 1  Size: 115x330x15mm                                                  | Description: DRAWER BACK Qty: 1 Size: 115x311x1.5mm |
| Qty: 1 PANEL Size: 115x330x15mm Carton No: 1/1 10 Description: DRAWER BOTTOM | Description: DRAWER RIGHT SIDE Qty: 1  Size: 115x330x15mm  Carton No: 1/1                                   | Description: DRAWER BACK Qty: 1 Size: 115x311x1.5mm |
| Qty: 1 PANEL Size: 115x330x15mm Carton No: 1/1                               | Description: DRAWER RIGHT SIDE Qty: 1 Size: 115x330x15mm Carton No: 1/1                                     | Description: DRAWER BACK Qty: 1 Size: 115x311x1.5mm |
| Qty: 1  Size: 115x330x15mm  Carton No: 1/1  10  Description: DRAWER BOTTOM   | Description: DRAWER RIGHT SIDE Qty: 1 Size: 115x330x15mm Carton No: 1/1  11 Description: DRAWER FRONT PANEL | Description: DRAWER BACK Qty: 1 Size: 115x311x1.5mm |

# Fittings (to scale)

| Code | Item                 | Quantity |
|------|----------------------|----------|
| А    | CAM BOLT<br>(7x39mm) | 6        |
| В    | CAM NUT              | 6        |
| С    | DOWEL<br>(8x30mm)    | 12       |
| D    | SCREW<br>(3.5x14mm)  | 12       |
| E    | SCREW<br>(5x40mm)    | 6        |
| G    | SCREW<br>(4x14mm)    | 20       |

# Fittings (not to scale)

| Code | Item                  | Quantity |
|------|-----------------------|----------|
| CR   | CABINET RUNNER-RIGHT  | 1        |
| CL   | CABINET RUNNER-LEFT   | 1        |
| DR   | DRAWER RUNNER-RIGHT   | 1        |
| DL   | DRAWER RUNNER-LEFT    | 1        |
| F    | METAL PLATES          | 4        |
| Н    | BACK PANEL<br>SUPPORT | 4        |