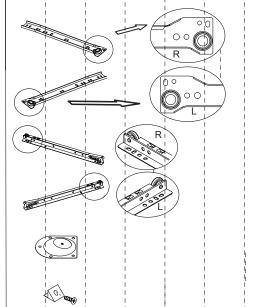

# Fittings (not to scale)

| Code | Item                  | Quantity |
|------|-----------------------|----------|
| CR   | CABINET RUNNER-RIGHT  | 1        |
| CL   | CABINET RUNNER-LEFT   | 1        |
| DR   | DRAWER RUNNER-RIGHT   | 1        |
| DL   | DRAWER RUNNER-LEFT    | 1        |
| F    | METAL PLATES          | 4        |
| Н    | BACK PANEL<br>SUPPORT | 4        |