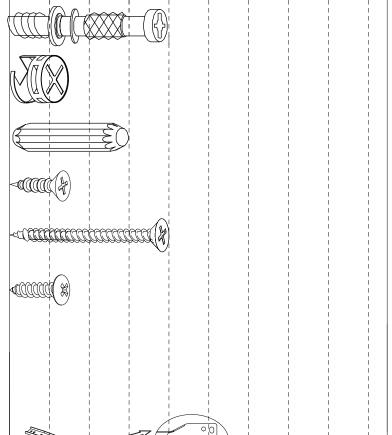

# Fittings (to scale)

| Code | Item                 | Quantity |
|------|----------------------|----------|
| А    | CAM BOLT<br>(7x39mm) | 6        |
| В    | CAM NUT              | 6        |
| С    | DOWEL<br>(8x30mm)    | 12       |
| D    | SCREW<br>(3.5x14mm)  | 12       |
| E    | SCREW<br>(5x40mm)    | 6        |
| G    | SCREW<br>(4x14mm)    | 20       |