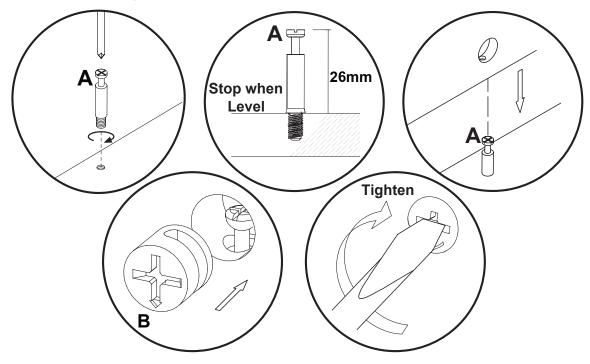

# Fittings (to scale)

| Code | Item                 | Quantity |
|------|----------------------|----------|
| А    | CAM BOLT<br>(7x39mm) | 6        |
| В    | CAM NUT              | 6        |
| С    | DOWEL<br>(8x30mm)    | 12       |
| D    | SCREW<br>(3.5x14mm)  | 12       |
| E    | SCREW<br>(5x40mm)    | 6        |
| G    | SCREW<br>(4x14mm)    | 20       |