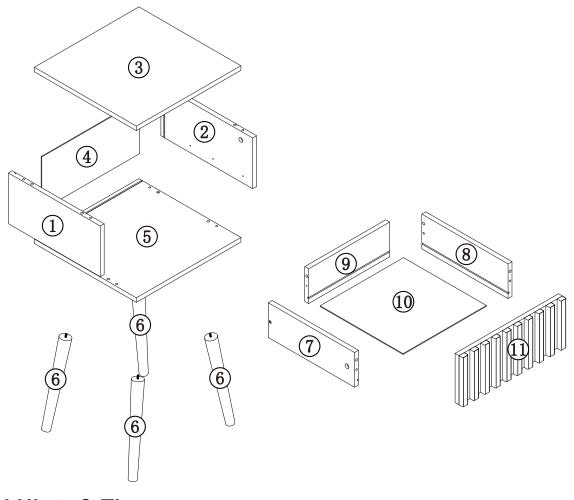

# All parts are packed in one carton

| 1                                                                            | 2                                                                                                           | 3                                                   |
|------------------------------------------------------------------------------|-------------------------------------------------------------------------------------------------------------|-----------------------------------------------------|
| Description: LEFT SIDE PANEL                                                 | Description: RIGHT SIDE PANEL                                                                               | Description: TOP PANEL                              |
| Qty: 1                                                                       | Qty: 1                                                                                                      | Qty: 1                                              |
| Size: 354X175X15mm                                                           | Size: 354x175x15mm                                                                                          | Size: 390x400x15mm                                  |
| Carton No: 1/1                                                               | Carton No: 1/1                                                                                              | Carton No: 1/1                                      |
| 4                                                                            | 5                                                                                                           | 6                                                   |
| Description: BACK PANEL                                                      | Description: BOTTOM PANEL                                                                                   | Description: LEG                                    |
| Qty: 1                                                                       | Qty: 1                                                                                                      | Qty: 4                                              |
| Size: 183xx374x2.7mm                                                         | Size: 390x400x15mm                                                                                          | Size: φ40xφ25x290mm                                 |
| Carton No: 1/1                                                               | Carton No: 1/1                                                                                              | Carton No: 1/1                                      |
|                                                                              |                                                                                                             |                                                     |
| 7                                                                            | 8                                                                                                           | 9                                                   |
| 7  Description: DRAWER LEFT SIDE                                             | Description: DRAWER RIGHT SIDE                                                                              | 9  Description: DRAWER BACK                         |
| 7 Description: DRAWER LEFT SIDE Qty: 1 PANEL                                 |                                                                                                             |                                                     |
| DANE!                                                                        | Description: DRAWER RIGHT SIDE                                                                              | Description: DRAWER BACK                            |
| Qty: 1 PANEL                                                                 | Description: DRAWER RIGHT SIDE  Qty: 1  PANEL                                                               | Description: DRAWER BACK Qty: 1                     |
| Qty: 1 PANEL Size: 115x330x15mm                                              | Description: DRAWER RIGHT SIDE  Qty: 1  Size: 115x330x15mm                                                  | Description: DRAWER BACK Qty: 1 Size: 115x311x1.5mm |
| Qty: 1 PANEL Size: 115x330x15mm Carton No: 1/1 10 Description: DRAWER BOTTOM | Description: DRAWER RIGHT SIDE Qty: 1  Size: 115x330x15mm  Carton No: 1/1                                   | Description: DRAWER BACK Qty: 1 Size: 115x311x1.5mm |
| Qty: 1 PANEL Size: 115x330x15mm Carton No: 1/1                               | Description: DRAWER RIGHT SIDE Qty: 1 Size: 115x330x15mm Carton No: 1/1                                     | Description: DRAWER BACK Qty: 1 Size: 115x311x1.5mm |
| Qty: 1  Size: 115x330x15mm  Carton No: 1/1  10  Description: DRAWER BOTTOM   | Description: DRAWER RIGHT SIDE Qty: 1 Size: 115x330x15mm Carton No: 1/1  11 Description: DRAWER FRONT PANEL | Description: DRAWER BACK Qty: 1 Size: 115x311x1.5mm |