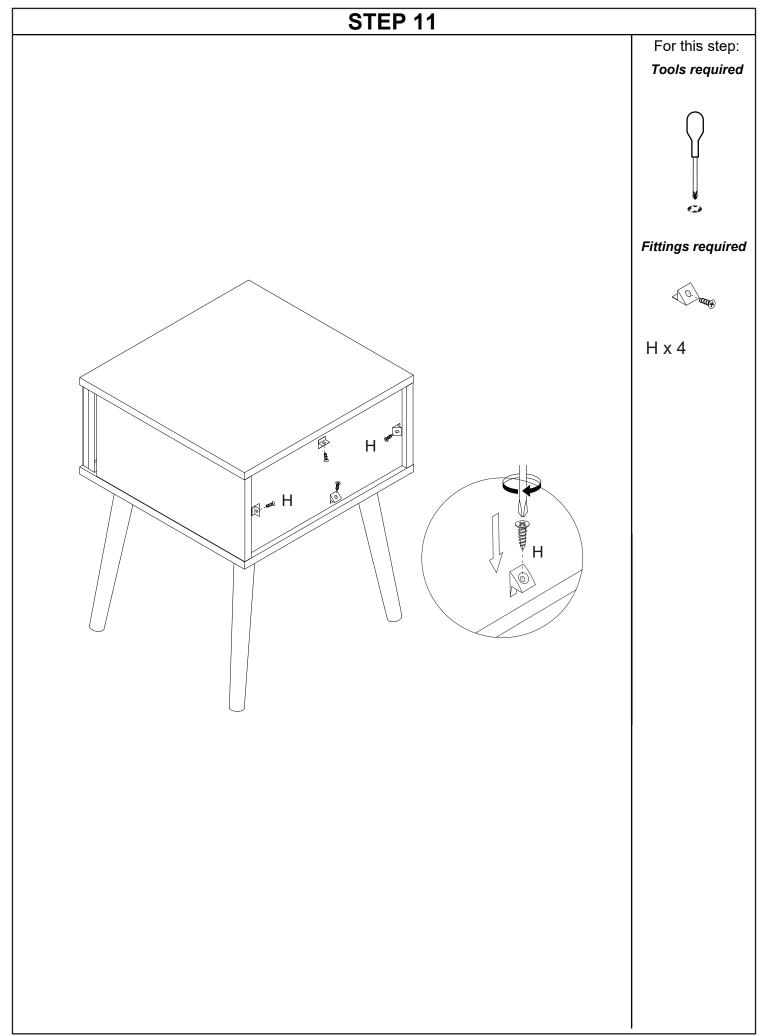

Batch No. V1 11/24 Page **7** of **12** 

Batch No. V1 11/24 Page **8** of **12** 

Batch No. V1 11/24 Page **9** of **12** 

Batch No. V1 11/24 Page **10** of **12** 

## **Assembly Completed**

Your ROWAN LAMP TABLE is now completely assembled.

Periodically check to ensure that the components are in their proper position, free from damage.

Also, make sure the connectors are tight and secure.