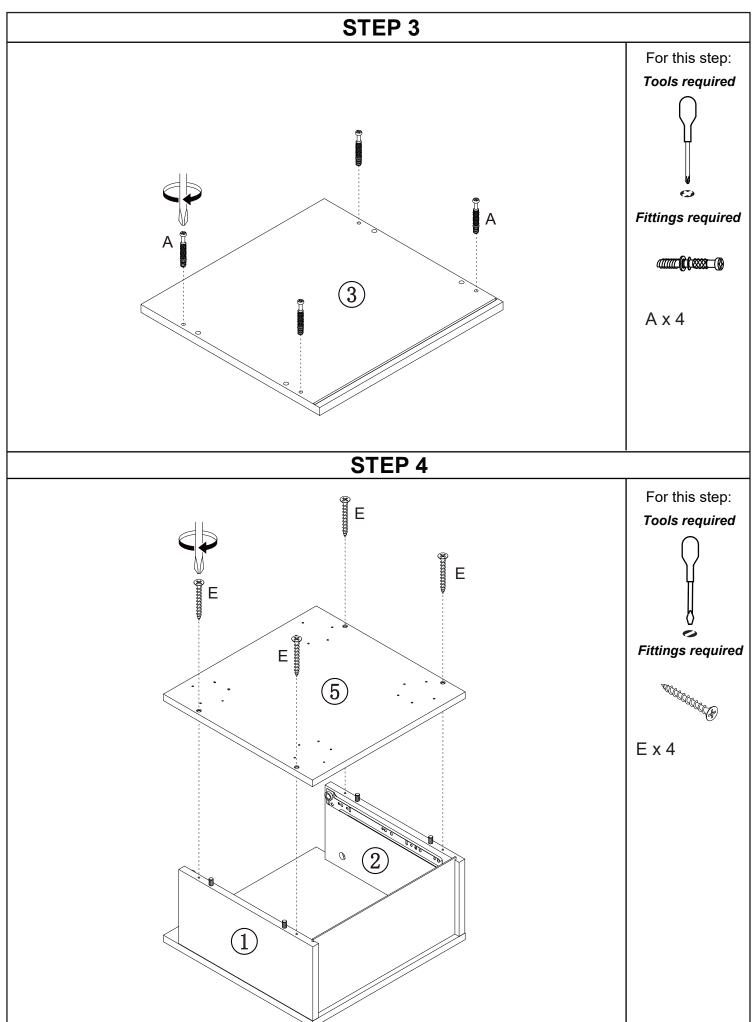

# All parts are packed in one carton

| 1                                                                            | 2                                                                                                           | 3                                                   |
|------------------------------------------------------------------------------|-------------------------------------------------------------------------------------------------------------|-----------------------------------------------------|
| Description: LEFT SIDE PANEL                                                 | Description: RIGHT SIDE PANEL                                                                               | Description: TOP PANEL                              |
| Qty: 1                                                                       | Qty: 1                                                                                                      | Qty: 1                                              |
| Size: 354X175X15mm                                                           | Size: 354x175x15mm                                                                                          | Size: 390x400x15mm                                  |
| Carton No: 1/1                                                               | Carton No: 1/1                                                                                              | Carton No: 1/1                                      |
| 4                                                                            | 5                                                                                                           | 6                                                   |
| Description: BACK PANEL                                                      | Description: BOTTOM PANEL                                                                                   | Description: LEG                                    |
| Qty: 1                                                                       | Qty: 1                                                                                                      | Qty: 4                                              |
| Size: 183xx374x2.7mm                                                         | Size: 390x400x15mm                                                                                          | Size: φ40xφ25x290mm                                 |
| Carton No: 1/1                                                               | Carton No: 1/1                                                                                              | Carton No: 1/1                                      |
|                                                                              |                                                                                                             |                                                     |
| 7                                                                            | 8                                                                                                           | 9                                                   |
| 7  Description: DRAWER LEFT SIDE                                             | Description: DRAWER RIGHT SIDE                                                                              | 9  Description: DRAWER BACK                         |
| 7 Description: DRAWER LEFT SIDE Qty: 1 PANEL                                 |                                                                                                             |                                                     |
| DANE!                                                                        | Description: DRAWER RIGHT SIDE                                                                              | Description: DRAWER BACK                            |
| Qty: 1 PANEL                                                                 | Description: DRAWER RIGHT SIDE  Qty: 1  PANEL                                                               | Description: DRAWER BACK Qty: 1                     |
| Qty: 1 PANEL Size: 115x330x15mm                                              | Description: DRAWER RIGHT SIDE  Qty: 1  Size: 115x330x15mm                                                  | Description: DRAWER BACK Qty: 1 Size: 115x311x1.5mm |
| Qty: 1 PANEL Size: 115x330x15mm Carton No: 1/1 10 Description: DRAWER BOTTOM | Description: DRAWER RIGHT SIDE Qty: 1  Size: 115x330x15mm  Carton No: 1/1                                   | Description: DRAWER BACK Qty: 1 Size: 115x311x1.5mm |
| Qty: 1 PANEL Size: 115x330x15mm Carton No: 1/1                               | Description: DRAWER RIGHT SIDE Qty: 1 Size: 115x330x15mm Carton No: 1/1                                     | Description: DRAWER BACK Qty: 1 Size: 115x311x1.5mm |
| Qty: 1  Size: 115x330x15mm  Carton No: 1/1  10  Description: DRAWER BOTTOM   | Description: DRAWER RIGHT SIDE Qty: 1 Size: 115x330x15mm Carton No: 1/1  11 Description: DRAWER FRONT PANEL | Description: DRAWER BACK Qty: 1 Size: 115x311x1.5mm |

# Fittings (to scale)

| Code | Item                 | Quantity |
|------|----------------------|----------|
| А    | CAM BOLT<br>(7x39mm) | 6        |
| В    | CAM NUT              | 6        |
| С    | DOWEL<br>(8x30mm)    | 12       |
| D    | SCREW<br>(3.5x14mm)  | 12       |
| E    | SCREW<br>(5x40mm)    | 6        |
| G    | SCREW<br>(4x14mm)    | 20       |

# Fittings (not to scale)

| Code | Item                  | Quantity |
|------|-----------------------|----------|
| CR   | CABINET RUNNER-RIGHT  | 1        |
| CL   | CABINET RUNNER-LEFT   | 1        |
| DR   | DRAWER RUNNER-RIGHT   | 1        |
| DL   | DRAWER RUNNER-LEFT    | 1        |
| F    | METAL PLATES          | 4        |
| Н    | BACK PANEL<br>SUPPORT | 4        |