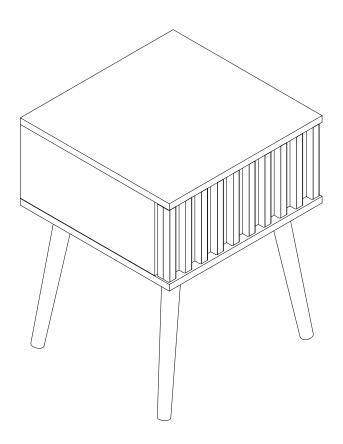

Thank you for purchasing the NERVATA SIDEBOARD

Please read the instructions carefully to ensure safe operation of this product.

Size:40x39x50.5cm

PLEASE READ this sheet prior to assembly to familiarise yourself with the various stages of construction.

## **Assembly Completed**

Your ROWAN LAMP TABLE is now completely assembled.

Periodically check to ensure that the components are in their proper position, free from damage.

Also, make sure the connectors are tight and secure.