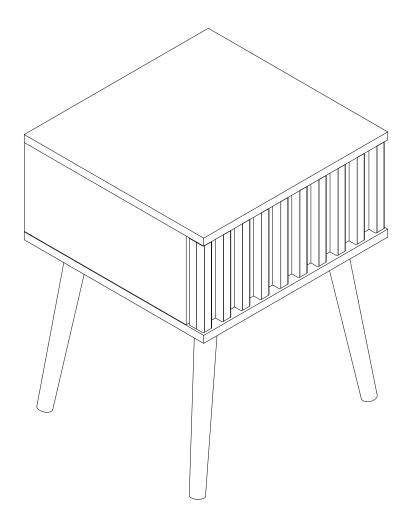

## **Assembly Completed**

Your ROWAN LAMP TABLE is now completely assembled.

Periodically check to ensure that the components are in their proper position, free from damage.

Also, make sure the connectors are tight and secure.