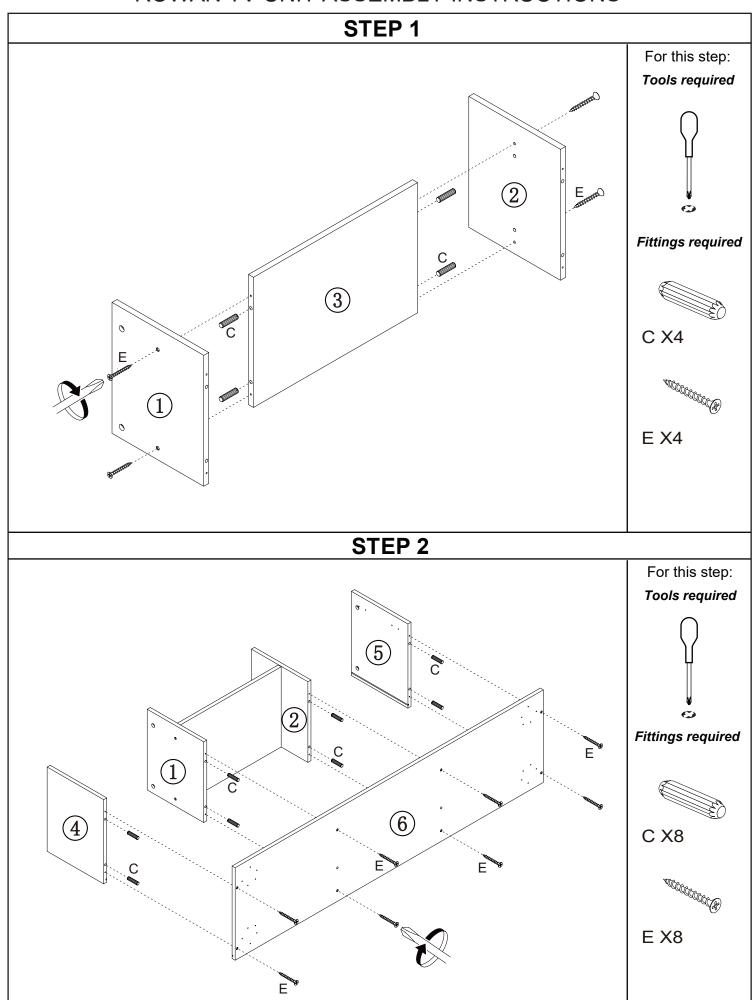

# All parts are packed in one carton

| 1                              | 2                               | 3                         |  |
|--------------------------------|---------------------------------|---------------------------|--|
| Description: MIDDLE PANEL-LEFT | Description: MIDDLE PANEL-RIGHT | Description: SHELF        |  |
| Qty: 1                         | Qty: 1                          | Qty: 1                    |  |
| Size: 340x275x15mm             | Size: 340x275x15mm              | Size: 338x492x15mm        |  |
| Carton No: 1/1                 | Carton No: 1/1                  | Carton No: 1/1            |  |
| 4                              | 5                               | 6                         |  |
| Description: SIDE PANEL-LEFT   | Description: SIDE PANEL-RIGHT   | Description: воттом PANEL |  |
| Qty: 1                         | Qty: 1                          | Qty: 1                    |  |
| Size: 355xx275x15mm            | Size: 355x275x15mm              | Size: 390x1500x15mm       |  |
| Carton No: 1/1                 | Carton No: 1/1                  | Carton No: 1/1            |  |
| 7                              | 8                               | 9                         |  |
| Description:BACK PANEL         | Description: TOP PANEL          | Description: DOOR         |  |
| Qty: 1                         | Qty: 1                          | Qty: 2                    |  |
| Size: 283x1474x2.7mm           | Size: 390x1500x15mm             | Size: 269x502x33mm        |  |
| Carton No: 1/1                 | Carton No: 1/1                  | Carton No: 1/1            |  |

# Fittings (to scale)

| Code | Item                 | Quantity |
|------|----------------------|----------|
| А    | CAM BOLT<br>(7x39mm) | 8        |
| В    | CAM NUT              | 8        |
| С    | DOWEL<br>(8x30mm)    | 20       |
| D    | SCREW<br>(3.5x14mm)  | 20       |
| Е    | SCREW<br>(5x40mm)    | 12       |
| F    | SCREW<br>(4x14mm)    | 20       |