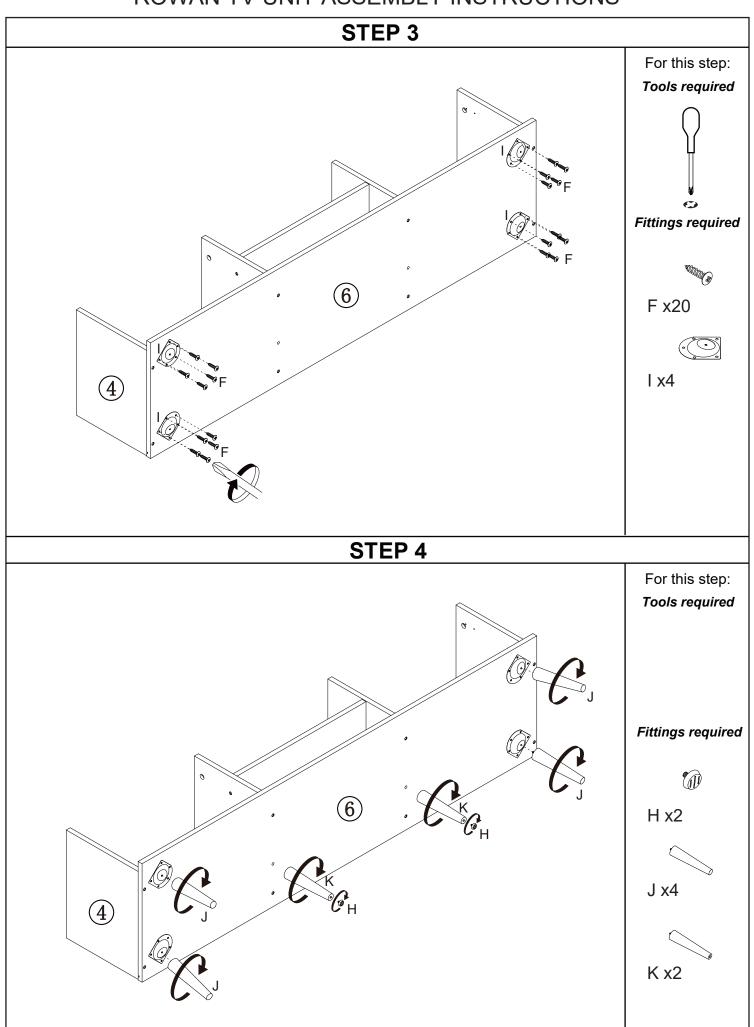

# Fittings (to scale)

| Code | Item                 | Quantity |
|------|----------------------|----------|
| А    | CAM BOLT<br>(7x39mm) | 8        |
| В    | CAM NUT              | 8        |
| С    | DOWEL<br>(8x30mm)    | 20       |
| D    | SCREW<br>(3.5x14mm)  | 20       |
| Е    | SCREW<br>(5x40mm)    | 12       |
| F    | SCREW<br>(4x14mm)    | 20       |

# Fittings (not to scale)

| Code | Item                        | Quantity |
|------|-----------------------------|----------|
| G    | BACK PANEL<br>SUPPORT       | 12       |
| Н    | ADJUSTABLE<br>PLASTIC GLIDE | 2        |
| I    | METAL PLATE                 | 4        |
| J    | LEG<br>(Ø40xØ25x200mm)      | 4        |
| K    | LEG<br>(Ø40xØ25x190mm)      | 2        |
| L    | HINGE                       | 4        |
| М    | MAGNET SNAPPER              | 2        |