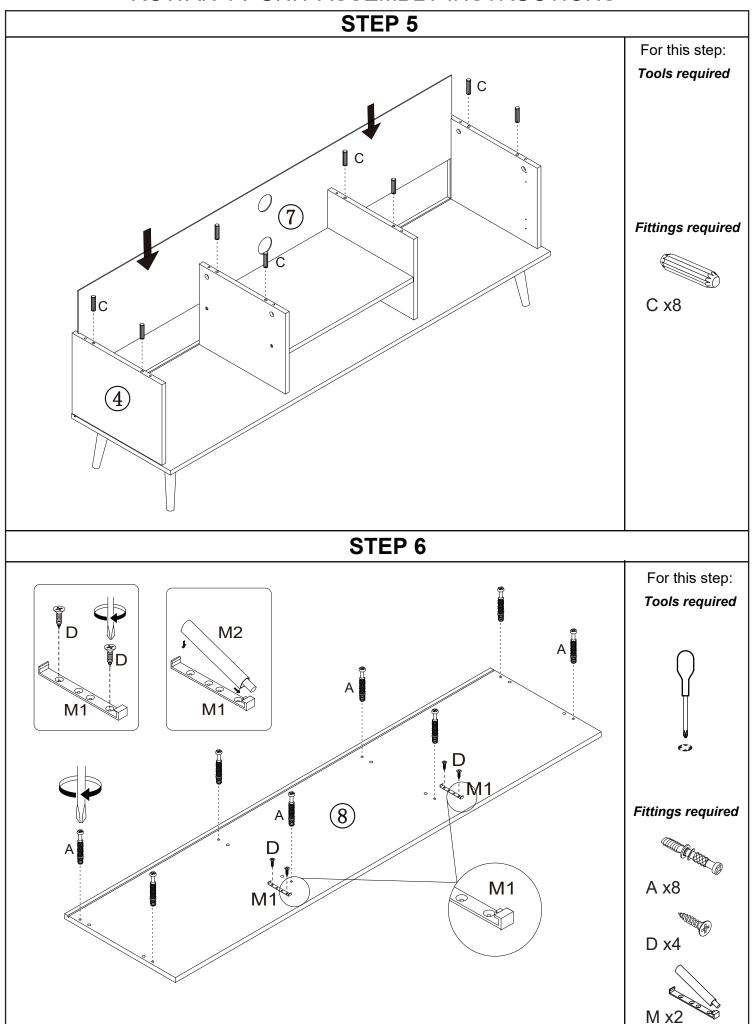

# Fittings (to scale)

| Code | Item                 | Quantity |
|------|----------------------|----------|
| А    | CAM BOLT<br>(7x39mm) | 8        |
| В    | CAM NUT              | 8        |
| С    | DOWEL<br>(8x30mm)    | 20       |
| D    | SCREW<br>(3.5x14mm)  | 20       |
| Е    | SCREW<br>(5x40mm)    | 12       |
| F    | SCREW<br>(4x14mm)    | 20       |

# Fittings (not to scale)

| Code | Item                        | Quantity |
|------|-----------------------------|----------|
| G    | BACK PANEL<br>SUPPORT       | 12       |
| Н    | ADJUSTABLE<br>PLASTIC GLIDE | 2        |
| I    | METAL PLATE                 | 4        |
| J    | LEG<br>(Ø40xØ25x200mm)      | 4        |
| K    | LEG<br>(Ø40xØ25x190mm)      | 2        |
| L    | HINGE                       | 4        |
| М    | MAGNET SNAPPER              | 2        |