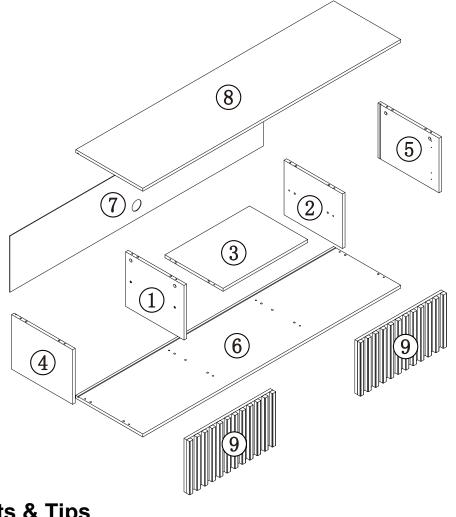

# All parts are packed in one carton

| 1                              | 2                               | 3                         |  |
|--------------------------------|---------------------------------|---------------------------|--|
| Description: MIDDLE PANEL-LEFT | Description: MIDDLE PANEL-RIGHT | Description: SHELF        |  |
| Qty: 1                         | Qty: 1                          | Qty: 1                    |  |
| Size: 340x275x15mm             | Size: 340x275x15mm              | Size: 338x492x15mm        |  |
| Carton No: 1/1                 | Carton No: 1/1                  | Carton No: 1/1            |  |
| 4                              | 5                               | 6                         |  |
| Description: SIDE PANEL-LEFT   | Description: SIDE PANEL-RIGHT   | Description: воттом PANEL |  |
| Qty: 1                         | Qty: 1                          | Qty: 1                    |  |
| Size: 355xx275x15mm            | Size: 355x275x15mm              | Size: 390x1500x15mm       |  |
| Carton No: 1/1                 | Carton No: 1/1                  | Carton No: 1/1            |  |
| 7                              | 8                               | 9                         |  |
| Description:BACK PANEL         | Description: TOP PANEL          | Description: DOOR         |  |
| Qty: 1                         | Qty: 1                          | Qty: 2                    |  |
| Size: 283x1474x2.7mm           | Size: 390x1500x15mm             | Size: 269x502x33mm        |  |
| Carton No: 1/1                 | Carton No: 1/1                  | Carton No: 1/1            |  |