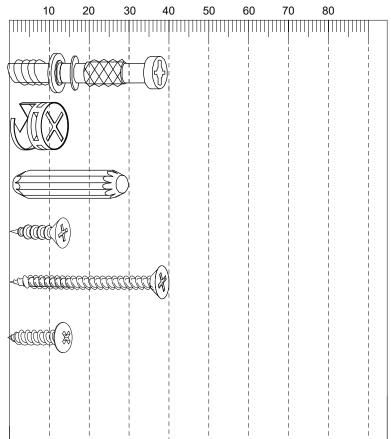

# Fittings (to scale)

| Code | Item                 | Quantity |
|------|----------------------|----------|
| А    | CAM BOLT<br>(7x39mm) | 8        |
| В    | CAM NUT              | 8        |
| С    | DOWEL<br>(8x30mm)    | 20       |
| D    | SCREW<br>(3.5x14mm)  | 20       |
| Е    | SCREW<br>(5x40mm)    | 12       |
| F    | SCREW<br>(4x14mm)    | 20       |