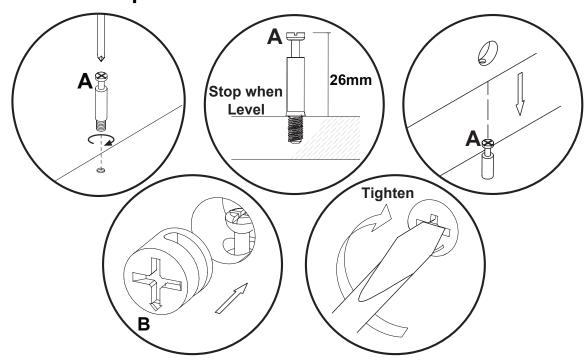

as advised in this guide.
- DO NOT over-tighten screws or bolts.
- DO NOT use this product if parts are missing, damaged or worn.
- DO NOT sit or stand on the product.
- DO NOT place hot or Warm objects on the surface as these may damage the Product . Always use a suitable heat resistant mat.

#### **CARE INFORMATION**

- Never use scourers, abrasives or chemical cleaners.
- To clean, wipe with a damp sponge and warm soapy water.
- Do not use solvent based cleaners or detergents as they can bleach or damage the product.

# **Parts and Fittings Checklist**

Please check the pack contents before assembling the product. If any components are missing, please contact your retailer.

The fittings pack contains small items that should be kept away from children.



#### **General Hints & Tips**



Batch No. V1 11/24 Page **3** of **12** 

# All parts are packed in one carton

| 1                              | 2                               | 3                         |  |
|--------------------------------|---------------------------------|---------------------------|--|
| Description: MIDDLE PANEL-LEFT | Description: MIDDLE PANEL-RIGHT | Description: SHELF        |  |
| Qty: 1                         | Qty: 1                          | Qty: 1                    |  |
| Size: 340x275x15mm             | Size: 340x275x15mm              | Size: 338x492x15mm        |  |
| Carton No: 1/1                 | Carton No: 1/1                  | Carton No: 1/1            |  |
| 4                              | 5                               | 6                         |  |
| Description: SID