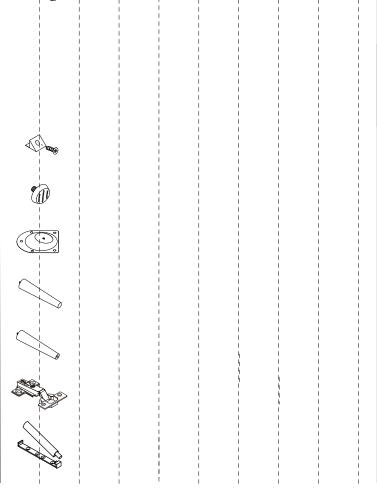

# Fittings (to scale)

| Code | Item                 | Quantity |
|------|----------------------|----------|
| А    | CAM BOLT<br>(7x39mm) | 8        |
| В    | CAM NUT              | 8        |
| С    | DOWEL<br>(8x30mm)    | 20       |
| D    | SCREW<br>(3.5x14mm)  | 20       |
| Е    | SCREW<br>(5x40mm)    | 12       |
| F    | SCREW<br>(4x14mm)    | 20       |

# Fittings (not to scale)

| Code | Item                        | Quantity |
|------|-----------------------------|----------|
| G    | BACK PANEL<br>SUPPORT       | 12       |
| Н    | ADJUSTABLE<br>PLASTIC GLIDE | 2        |
| I    | METAL PLATE                 | 4        |
| J    | LEG<br>(Ø40xØ25x200mm)      | 4        |
| K    | LEG<br>(Ø40xØ25x190mm)      | 2        |
| L    | HINGE                       | 4        |
| М    | MAGNET SNAPPER              | 2        |