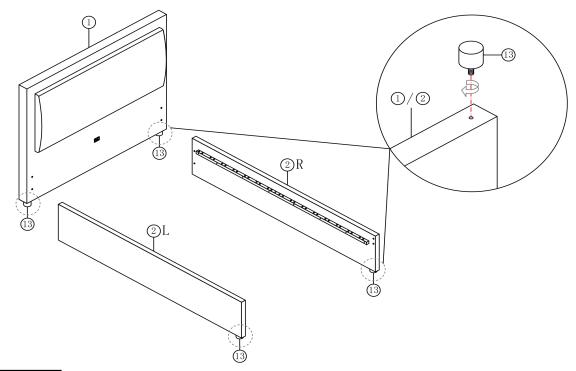

# Fix the Legs (3) to the Head board (1) and Side rail (2).

Fix the Side rail ② to the Head board ① with Bolts B and Hinge N by using Allen key A.

Page 5 of 8 **URS 5FT BED** 