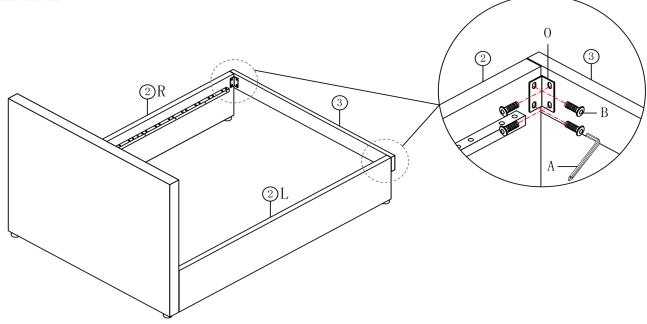

## STEP 3

Fix the Foot board ③ to the Side rail ② with Bolts B and small Connector O by using Allen key A.

Fix the Metal cross bar ⑤ to the Side rail ② with Bolts E ,Nuts H and Washer I by using Allen key A and Spanner J.