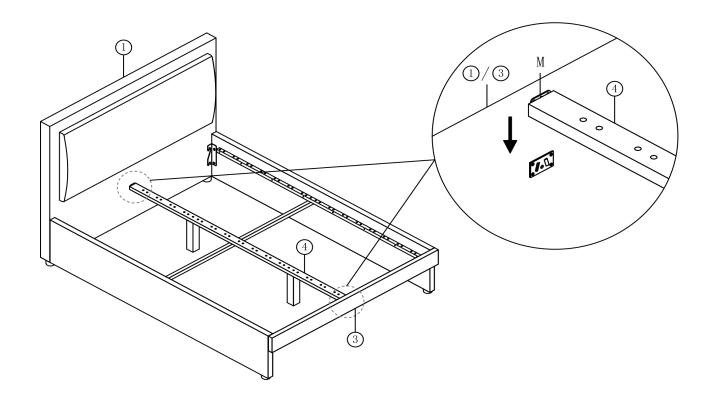

#### STEP 7

Attach the Central support bar ④ to the Headboard ① and Foot board ③ by pushing the Bracket M down to fit it.