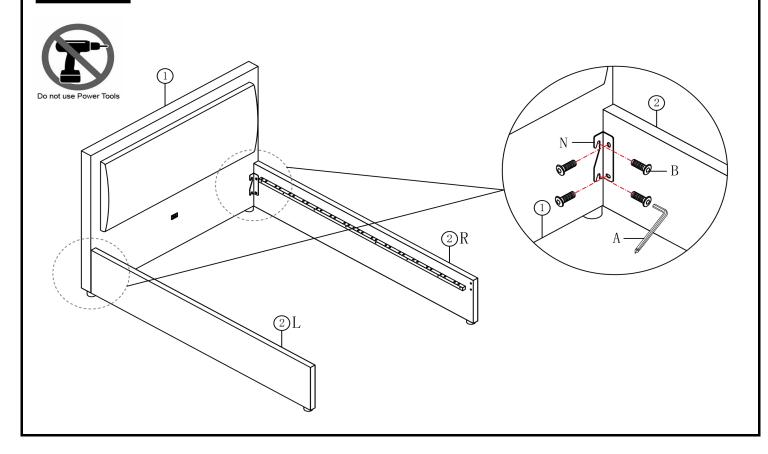

# Fix the Legs (3) to the Head board (1) and Side rail (2).

Fix the Side rail ② to the Head board ① with Bolts B and Hinge N by using Allen key A.

Page 5 of 8 **URS 5FT BED** 