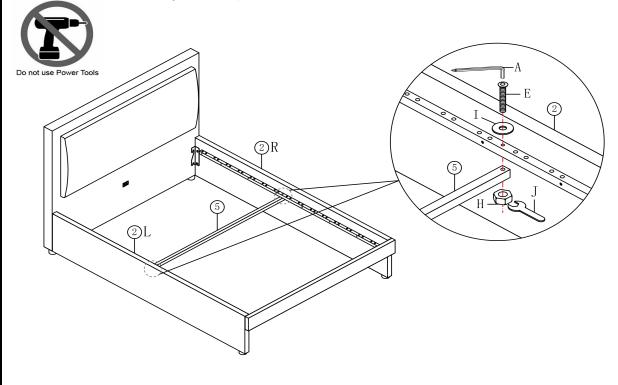

## STEP 3

Fix the Foot board ③ to the Side rail ② with Bolts B and small Connector O by using Allen key A.

Fix the Metal cross bar ⑤ to the Side rail ② with Bolts E ,Nuts H and Washer I by using Allen key A and Spanner J.