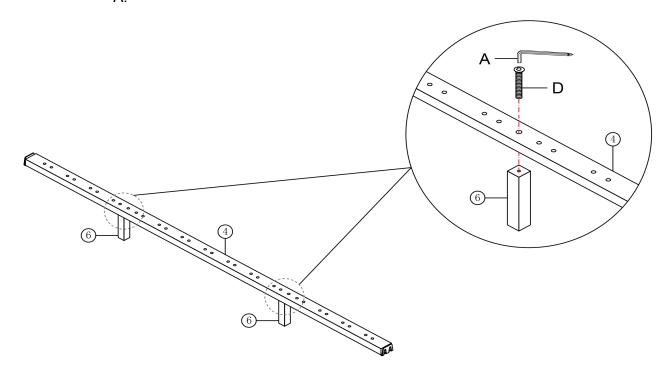

Page 6 of 8 URS 5FT BED

Fix the Bracket M to the Center support bar ④ with Bolts F by using Allen Key A.

Fix the Middle support leg ⑥ to the Center support bar ④ with Bolts D by using Allen Key

Page 7 of 8 URS 5FT BED