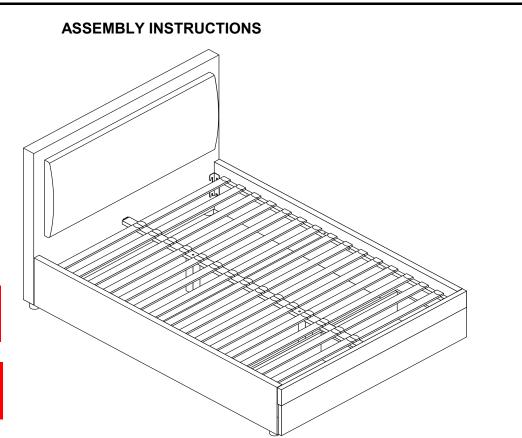

Page 1 of 8 URS 5FT BED

Minimum No.
Of People
Recommended
To Assemble
This Product:

2

Approximate Assembly Time :

30
MINUTES

BEFORE YOU START, HERE IS SOME HELPFUL ADVICE:

- We suggest you spend a short time reading through this leaflet and then follow the simple step by step instructions.
- 2. If you follow the instructions carefully, the end result should be worth the effort.
- 3. <u>Do not discard any of the packaging</u> until you have checked that you have all the parts and the pack of fittings is correct and you are happy with the product.
- 4. To ensure an easier assembly, we strongly advise that all fittings are only finger-tightened during initial assembly phase. Only upon completion of the assembly should all fixing points be fully tightened.
- 5. We recommend a periodic check on all fixing points to make sure they remain fully tightened.
- 6. Keep any fittings out of children's reach.