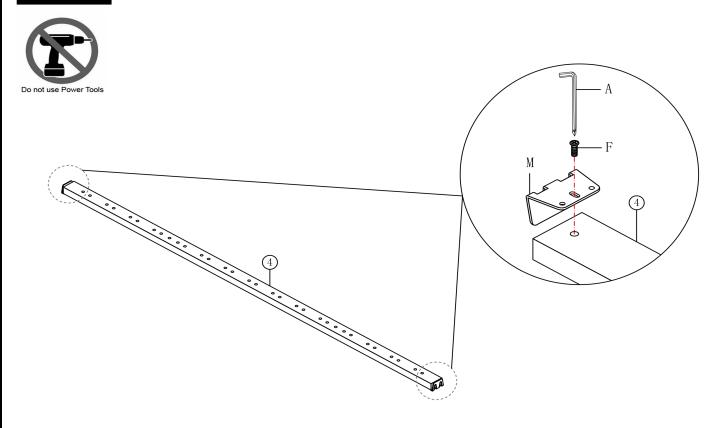

Page 6 of 8 URS 5FT BED

Fix the Bracket M to the Center support bar ④ with Bolts F by using Allen Key A.

Fix the Middle support leg ⑥ to the Center support bar ④ with Bolts D by using Allen Key

Page 7 of 8 URS 5FT BED