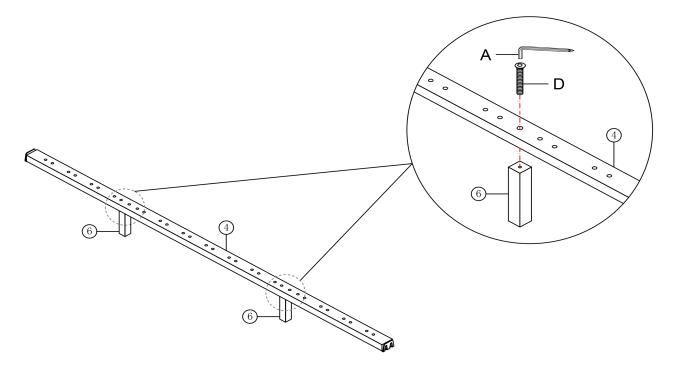

Page 6 of 8 URS 4'6" BED

STEP 5

Fix the Bracket M to the Center support bar ④ with Bolts F by using Allen Key A.

Fix the Middle support leg (6) to the Center support bar (4) with Bolts D by using Allen Key A.