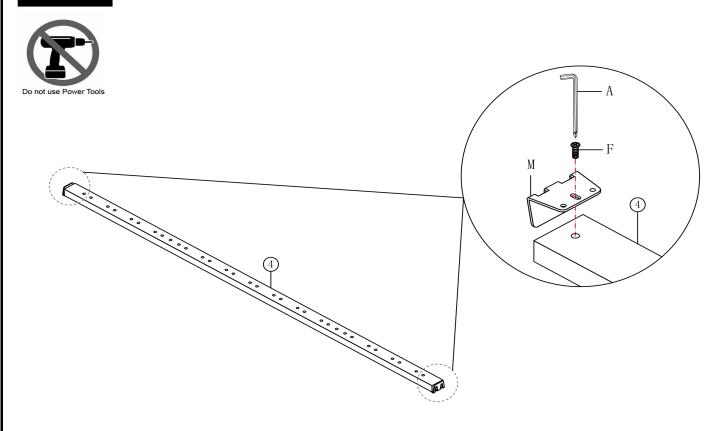

Page 6 of 8 URS 4'6" BED

STEP 5

Fix the Bracket M to the Center support bar ④ with Bolts F by using Allen Key A.

Fix the Middle support leg (6) to the Center support bar (4) with Bolts D by using Allen Key A.