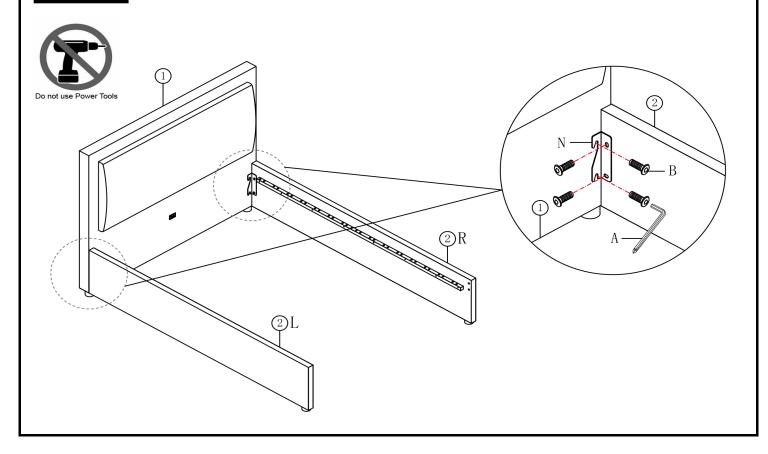

## Fix the Legs (3) to the Head board (1) and Side rail (2).

Fix the Side rail ② to the Head board ① with Bolts B and Hinge N by using Allen key A.

Page 5 of 8 URS 4'6" BED