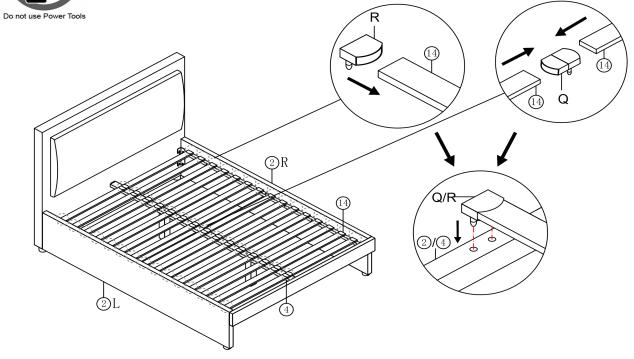

## STEP 8

Insert the Flat Slats (4) to both ends of slat Middle Holder Q before attaching slat End Holder R to the other end of Flat Slats. Having done this, press down the Middle Holder Q and the End Holder R to the siderail shelf and Central Rail. Repeat the above for balance rows.