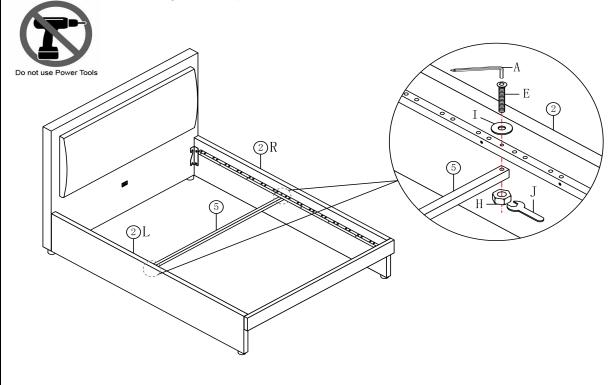

## STEP 3

Fix the Foot board ③ to the Side rail ② with Bolts B and small Connector O by using Allen key A.

STEP 4

Fix the Metal cross bar 5 to the Side rail 2 with Bolts E ,Nuts H and Washer I by using Allen key A and Spanner J .