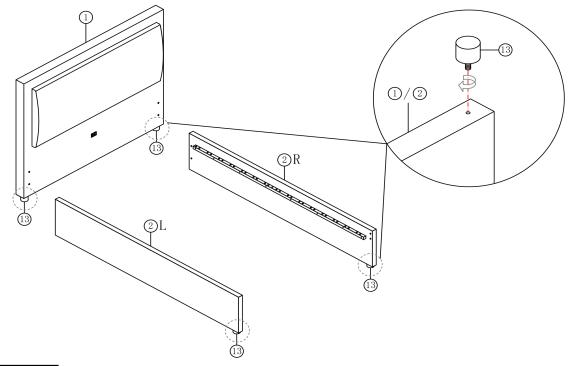

## Fix the Legs (3) to the Head board (1) and Side rail (2).

Fix the Side rail ② to the Head board ① with Bolts B and Hinge N by using Allen key A.

Page 5 of 8 URS 4'6" BED