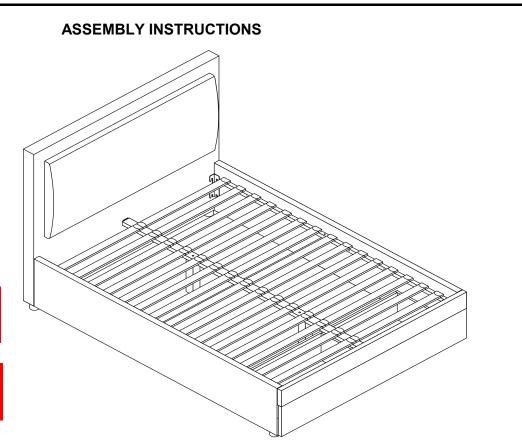

Page 1 of 8 URS 4'6" BED

Minimum No.
Of People
Recommended
To Assemble
This Product:

2

Approximate Assembly Time :

30
MINUTES