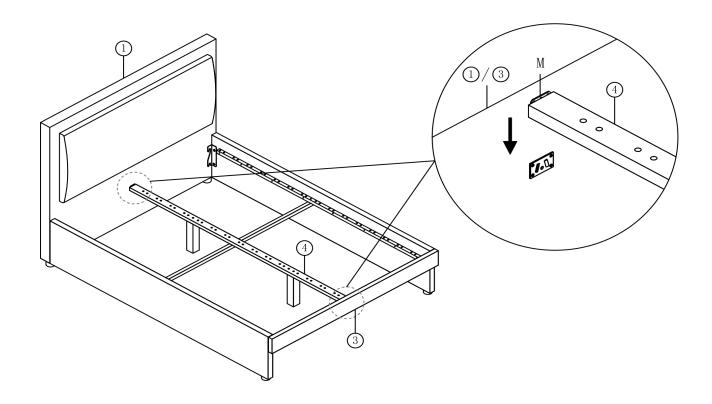

#### STEP 7

Attach the Central support bar ④ to the Headboard ① and Foot board ③ by pushing the Bracket M down to fit it.