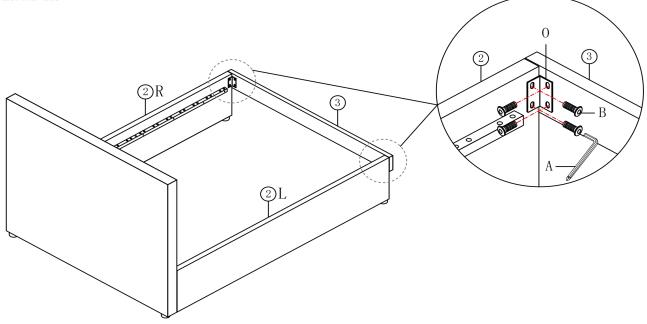

## STEP 3

Fix the Foot board ③ to the Side rail ② with Bolts B and small Connector O by using Allen key A.

STEP 4

Fix the Metal cross bar 5 to the Side rail 2 with Bolts E ,Nuts H and Washer I by using Allen key A and Spanner J .