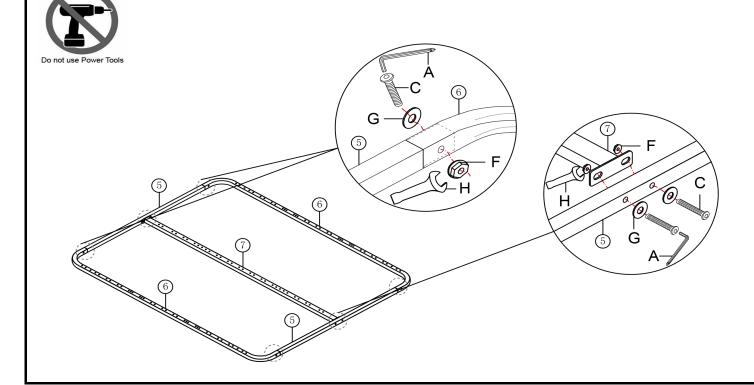

## STEP 6

Assemble the KD metal frame with Bolts C  $\,\,$  Nuts F and Washer G by using Allen Key A and Spanner H  $\,$ 

Page 6 of 7 GEM 5FT STORAGE BED

Fix the Middle support leg  ${\bf 8}$  to the KD Metal frame middle bar  ${\bf 7}$  with Bolts C by using Allen Key A.