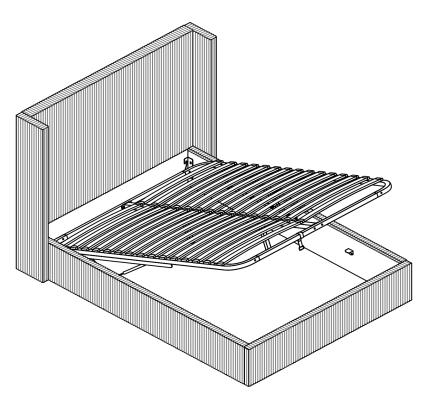

Page 1 of 7 GEM 5FT STORAGE BED

## **ASSEMBLY INSTRUCTIONS**



Minimum No.
Of People
Recommended
To Assemble
This Product:

2

Approximate Assembly Time :

30
MINUTES

## BEFORE YOU START, HERE IS SOME HELPFUL ADVICE:

- We suggest you spend a short time reading through this leaflet and then follow the simple step by step instructions.
- 2. If you follow the instructions carefully, the end result should be worth the effort.
- 3. <u>Do not discard any of the packaging</u> until you have checked that you have all the parts and the pack of fittings is correct and you are happy with the product.
- 4. To ensure an easier assembly, we strongly advise that all fittings are only finger-tightened during initial assembly phase. Only upon completion of the assembly should all fixing points be fully tightened.
- We recommend a periodic check on all fixing point