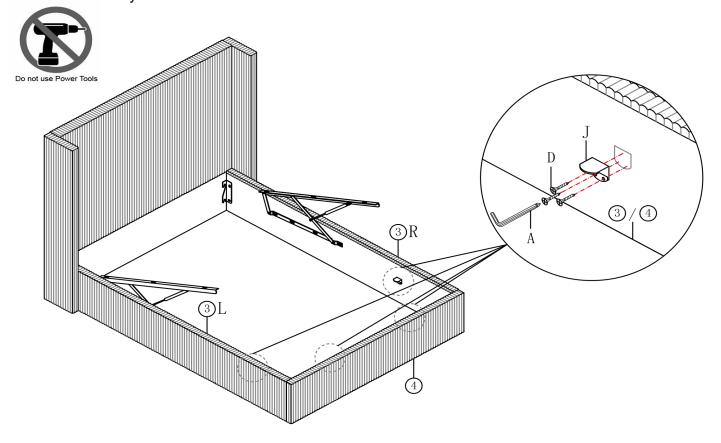

Page 5 of 7 GEM 5FT STORAGE BED

Fix the Plastic support J to the Side rail 3 and Foot board 4 with Nails D by using Allen key A.