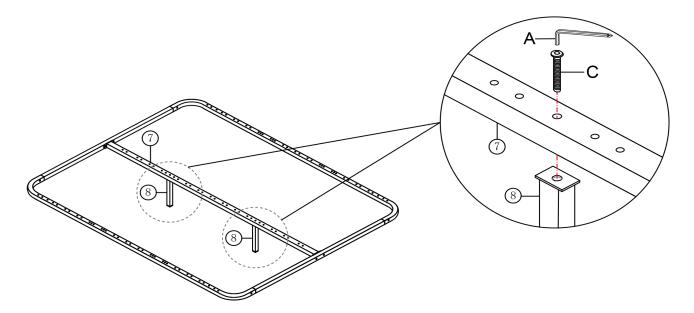

## STEP 6

Assemble the KD metal frame with Bolts C  $\,\,$  Nuts F and Washer G by using Allen Key A and Spanner H  $\,$ 

Page 6 of 7 GEM 5FT STORAGE BED

Fix the Middle support leg  ${\bf 8}$  to the KD Metal frame middle bar  ${\bf 7}$  with Bolts C by using Allen Key A.