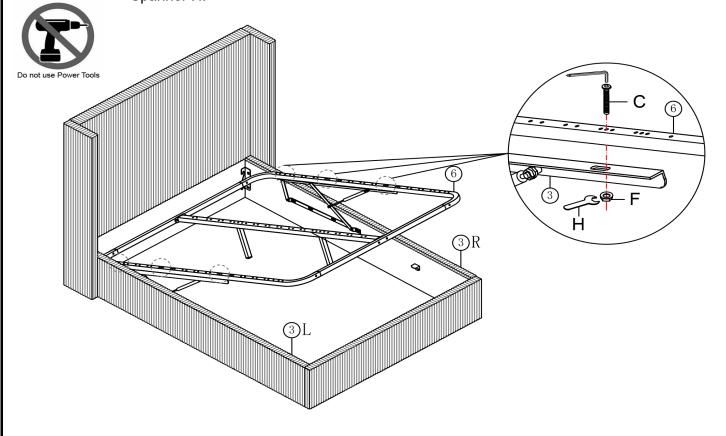

## STEP 6

Assemble the KD metal frame with Bolts C  $\,\,$  Nuts F and Washer G by using Allen Key A and Spanner H  $\,$ 

Page 6 of 7 GEM 5FT STORAGE BED

Fix the Middle support leg  ${\bf 8}$  to the KD Metal frame middle bar  ${\bf 7}$  with Bolts C by using Allen Key A.