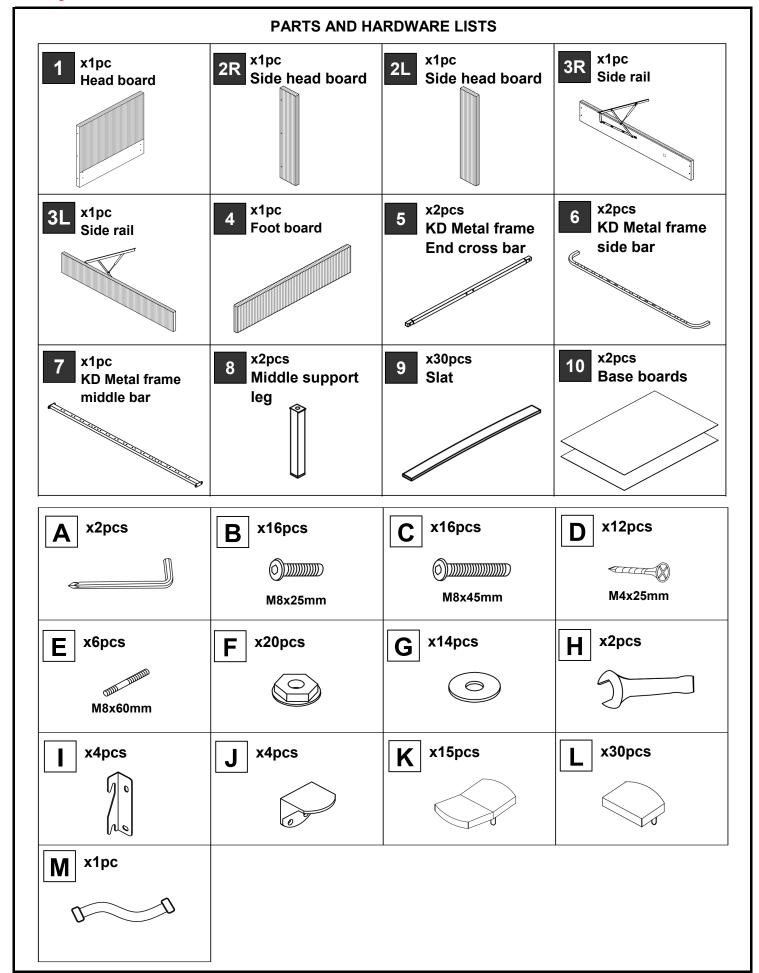

## **ASSEMBLY INSTRUCTIONS**

Minimum No.
Of People
Recommended
To Assemble
This Product:

2

Approximate Assembly Time :

30
MINUTES