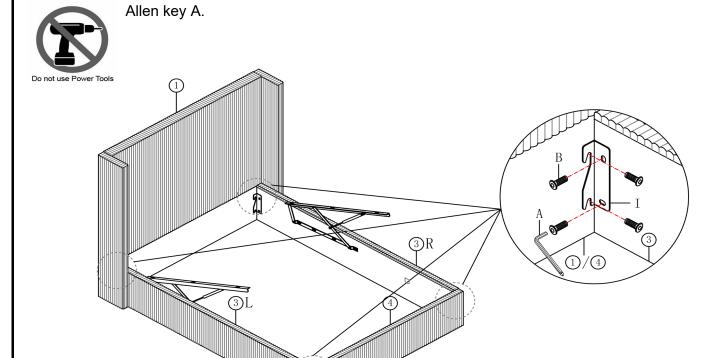

Page 2 of 7 GEM 5FT STORAGE BED

Page 3 of 7 GEM 5FT STORAGE BED

Page 4 of 7 GEM 5FT STORAGE BED

STEP 3

Fix the Side rail ③ to the Head board ① and Foot board ④ with Bolts B and Hinge I by using

STEP 4

Place the plywood  $\textit{Base Boards} \ \textcircled{10}$  into the bottom storage area.