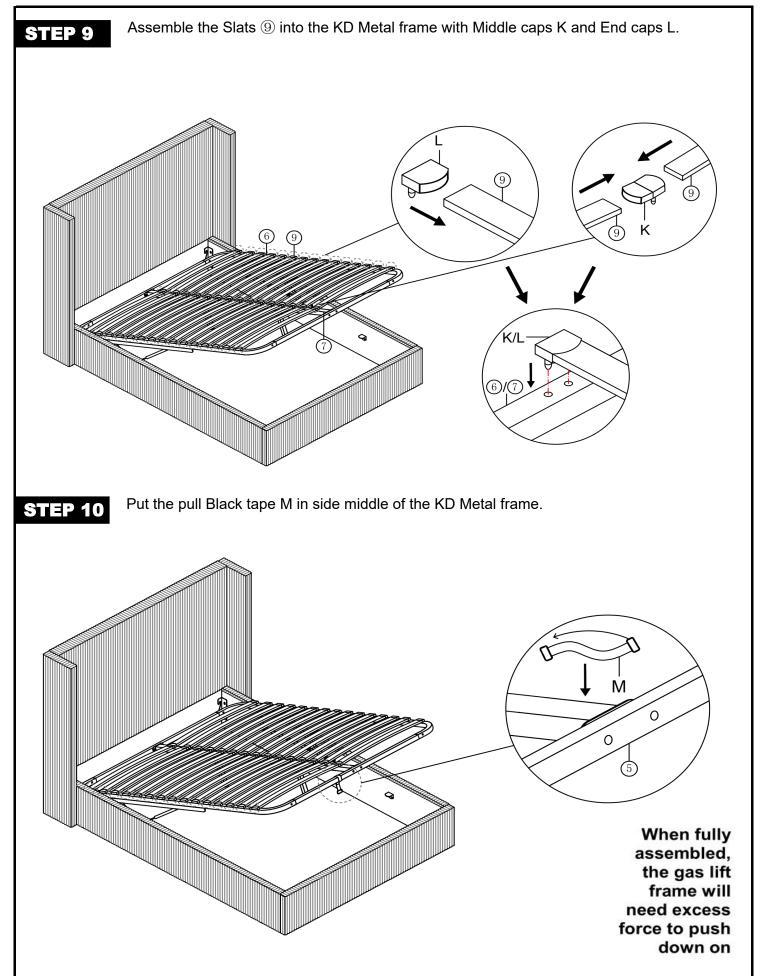

STEP 8

Fix the KD Metal frame to the Gas lift with Bolts C and Nuts F by using Allen Key A and Spanner H.

Page 7 of 7 GEM 5FT STORAGE BED