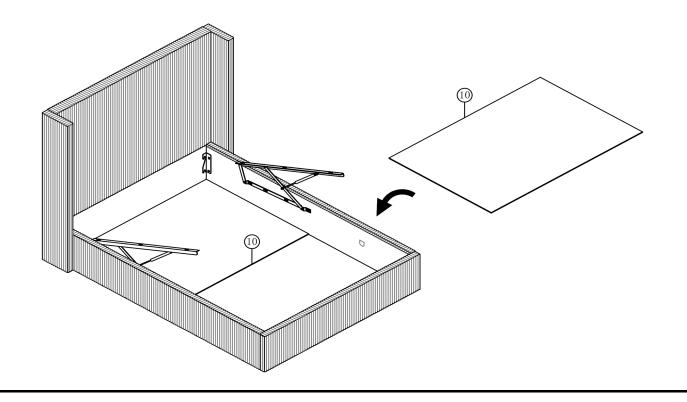

Page 2 of 7 GEM 5FT STORAGE BED

Page 3 of 7 GEM 5FT STORAGE BED

Page 4 of 7 GEM 5FT STORAGE BED

STEP 3

Fix the Side rail ③ to the Head board ① and Foot board ④ with Bolts B and Hinge I by using

STEP 4

Place the plywood  $\textit{Base Boards} \ \textcircled{10}$  into the bottom storage area.