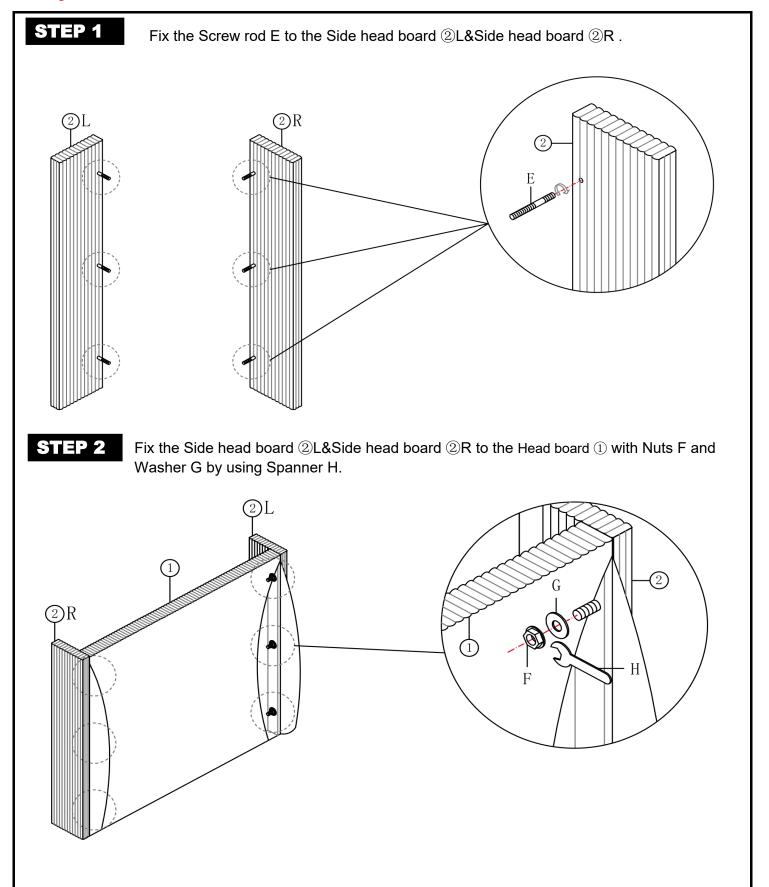

Page 1 of 7 GEM 5FT STORAGE BED

## **ASSEMBLY INSTRUCTIONS**

Minimum No.
Of People
Recommended
To Assemble
This Product:

2

Approximate Assembly Time :

30
MINUTES

## BEFORE YOU START, HERE IS SOME HELPFUL ADVICE:

- We suggest you spend a short time reading through this leaflet and then follow the simple step by step instructions.
- 2. If you follow the instructions carefully, the end result should be worth the effort.
- 3. <u>Do not discard any of the packaging</u> until you have checked that you have all the parts and the pack of fittings is correct and you are happy with the product.
- 4. To ensure an easier assembly, we strongly advise that all fittings are only finger-tightened during initial assembly phase. Only upon completion of the assembly should all fixing points be fully tightened.
- We recommend a periodic check on all fixing points to make sure they remain fully tightened.
- 6. Keep any fittings out of children's reach.