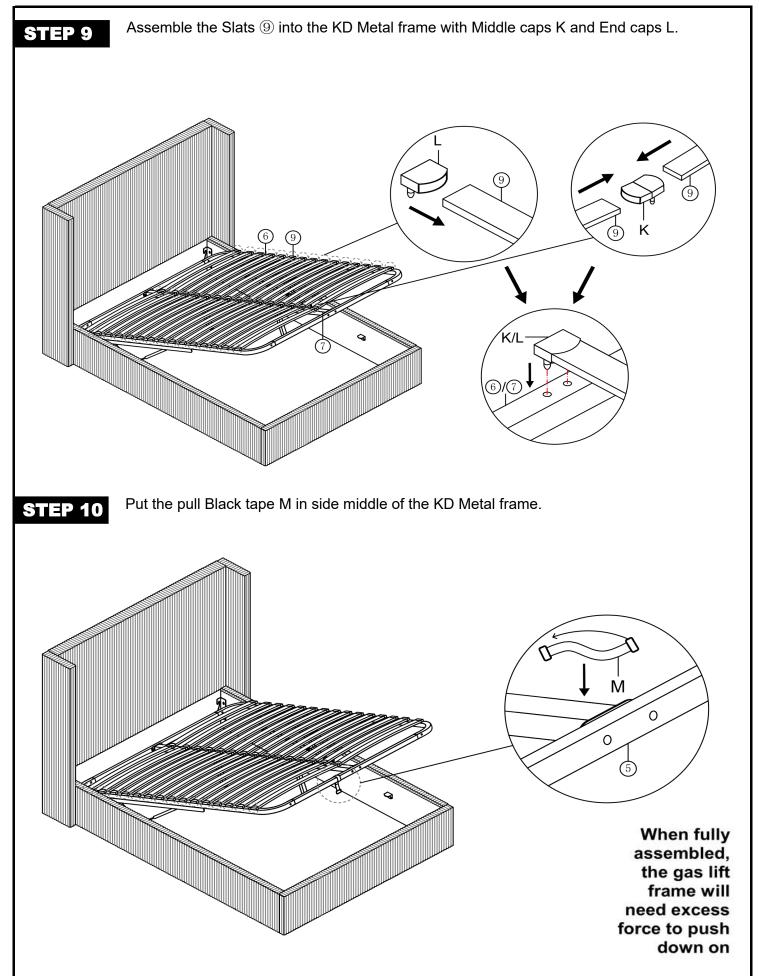

STEP 8

Fix the KD Metal frame to the Gas lift with Bolts C and Nuts F by using Allen Key A and Spanner H.

Page 7 of 7 GEM 4FT6 STORAGE BED