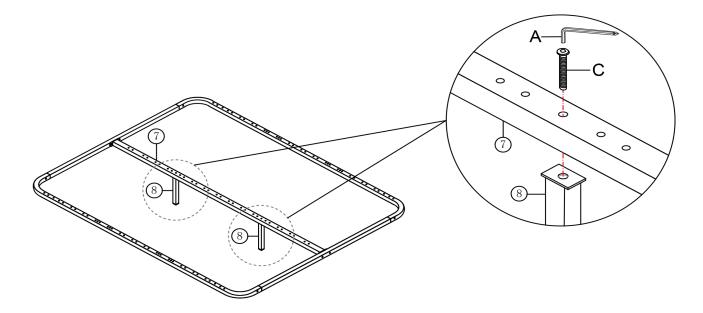

## STEP 6

Assemble the KD metal frame with Bolts C  $\,\,$  Nuts F and Washer G by using Allen Key A and Spanner H  $\,$ 

Page 6 of 7 GEM 4FT6 STORAGE BED

Fix the Middle support leg  ${\bf 8}$  to the KD Metal frame middle bar  ${\bf 7}$  with Bolts C by using Allen Key A.