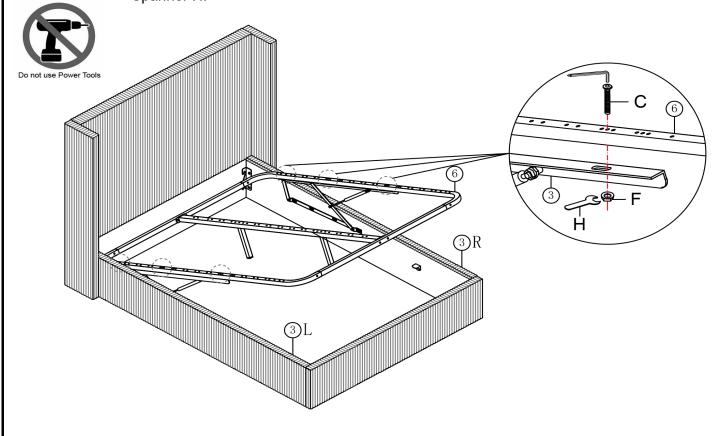

## STEP 6

Assemble the KD metal frame with Bolts C  $\,\,$  Nuts F and Washer G by using Allen Key A and Spanner H  $\,$ 

Page 6 of 7 GEM 4FT6 STORAGE BED

Fix the Middle support leg  ${\bf 8}$  to the KD Metal frame middle bar  ${\bf 7}$  with Bolts C by using Allen Key A.