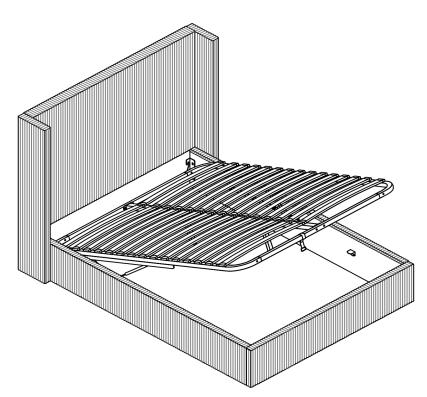

Page 1 of 7 GEM 4FT6 STORAGE BED

## **ASSEMBLY INSTRUCTIONS**



Minimum No.
Of People
Recommended
To Assemble
This Product:

2

Approximate Assembly Time : 30
MINUTES

## BEFORE YOU START, HERE IS SOME HELPFUL ADVICE:

- We suggest you spend a short time reading through this leaflet and then follow the simple step by step instructions.
- 2. If you follow the instructions carefully, the end result should be worth the effort.
- 3. <u>Do not discard any of the packaging</u> until you have checked that you have all the parts and the pack of fittings is correct and you are happy with the product.
- 4. To ensure an easier assembly, we strongly advise that all fittings are only finger-tightened during initial assembly phase. Only upon completion of the assembly should all fixing points be fully tightened.
- We recommend a periodic check on all fixing points