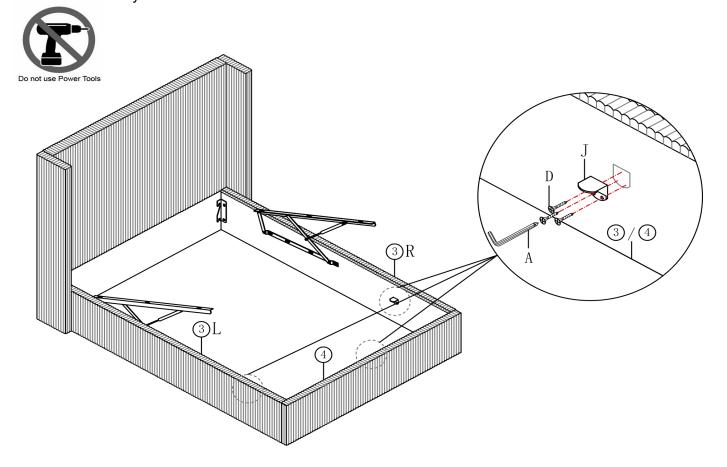

Page 2 of 7 GEM 4FT6 STORAGE BED

Page 3 of 7 GEM 4FT6 STORAGE BED

Page 4 of 7 GEM 4FT6 STORAGE BED

STEP 3

Fix the Side rail  ${ extttle3}$  to the Head board  ${ extttle3}$  and Foot board  ${ extttle4}$  with Bolts B and Hinge I by using

STEP 4

Place the plywood  $\textit{Base Boards} \ \textcircled{10}$  into the bottom storage area.

Page 5 of 7 GEM 4FT6 STORAGE BED

Fix the Plastic support J to the Side rail 3 and Foot board 4 with Nails D by using Allen key A.