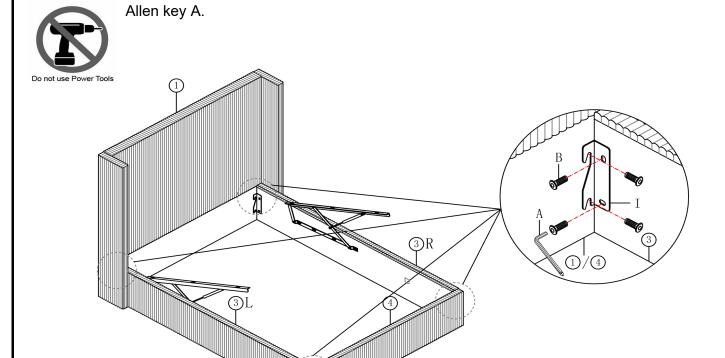

Page 2 of 7 GEM 4FT6 STORAGE BED

Page 3 of 7 GEM 4FT6 STORAGE BED

Page 4 of 7 GEM 4FT6 STORAGE BED

STEP 3

Fix the Side rail  ${ extttle3}$  to the Head board  ${ extttle3}$  and Foot board  ${ extttle4}$  with Bolts B and Hinge I by using