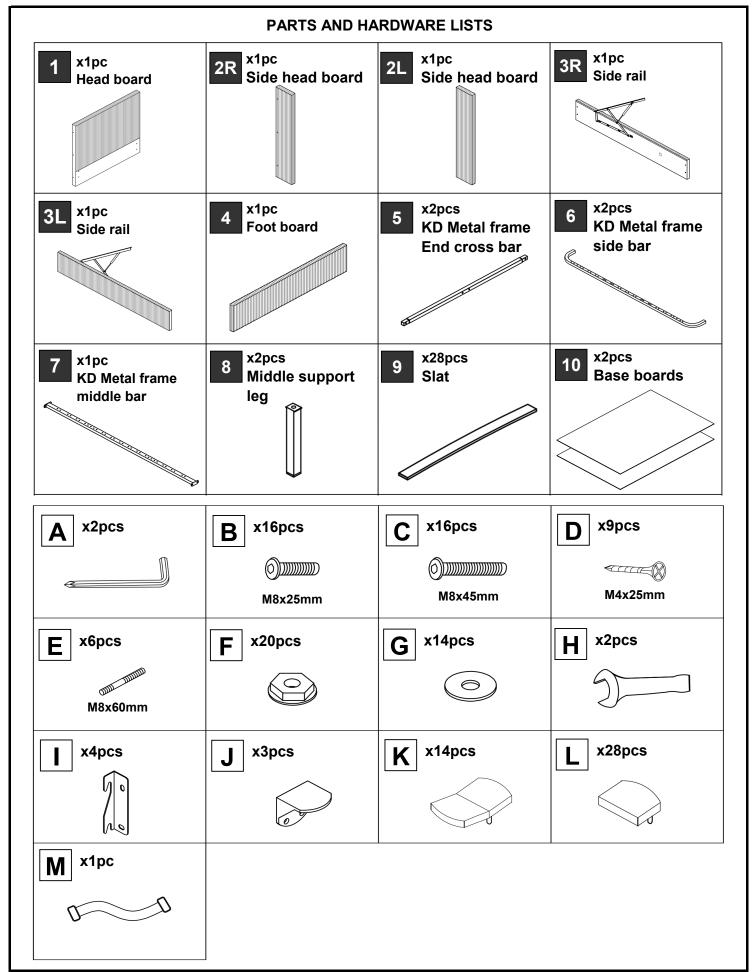

ERE IS SOME HELPFUL ADVICE:

- We suggest you spend a short time reading through this leaflet and then follow the simple step by step instructions.
- 2. If you follow the instructions carefully, the end result should be worth the effort.
- 3. <u>Do not discard any of the packaging</u> until you have checked that you have all the parts and the pack of fittings is correct and you are happy with the product.
- 4. To ensure an easier assembly, we strongly advise that all fittings are only finger-tightened during initial assembly phase. Only upon completion of the assembly should all fixing points be fully tightened.
- We recommend a periodic check on all fixing points to make sure they remain fully tightened.
- 6. Keep any fittings out of children's reach.



Page 2 of 7 GEM 4FT6 STORAGE BED



Page 3 of 7 GEM 4FT6 STORAGE BED



Page 4 of 7 GEM 4FT6 STORAGE BED

STEP 3

Fix the Side rail  ${ extttle3}$  to the Head board  ${ extttle3}$  and Foot board  ${ extttle4}$  with Bolts B and Hinge I by using



STEP 4

Place the plywood  $\textit{Base Boards} \ \textcircled{10}$  into the bottom storage area.



Page 5 of 7 GEM 4FT6 STORAGE BED



Fix the Plastic support J to the Side rail 3 and Foot board 4 with Nails D by using Allen key A.



## STEP 6

Assemble the KD metal frame with Bolts C  $\,\,$  Nuts F and Washer G by using Allen Key A and Spanner H  $\,$ 



Page 6 of 7 GEM 4FT6 STORAGE BED



Fix the Middle support leg  ${\bf 8}$  to the KD Metal frame middle bar  ${\bf 7}$  with Bolts C by using Allen Key A.





STEP 8

Fix the KD Metal frame to the Gas lift with Bolts C