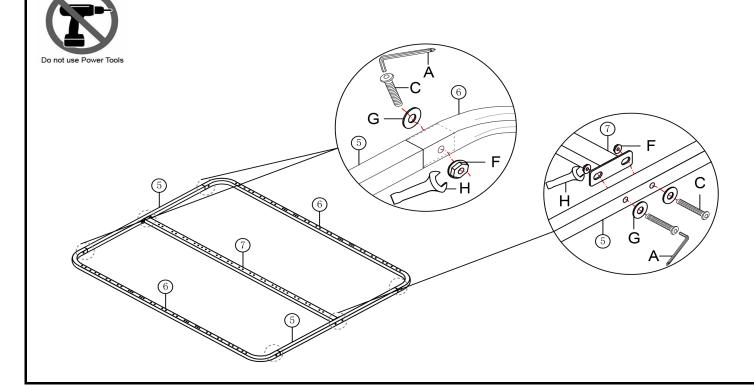

## STEP 6

Assemble the KD metal frame with Bolts C  $\,\,$  Nuts F and Washer G by using Allen Key A and Spanner H  $\,$ 

Page 6 of 7 GEM 4FT6 STORAGE BED

Fix the Middle support leg  ${\bf 8}$  to the KD Metal frame middle bar  ${\bf 7}$  with Bolts C by using Allen Key A.