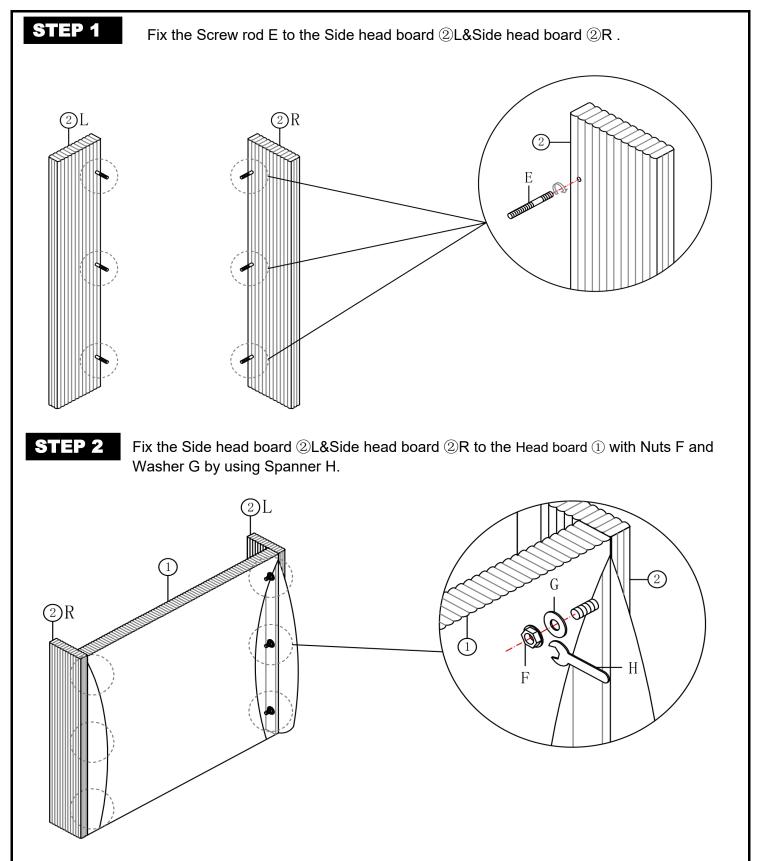

Page 2 of 7 GEM 4FT6 STORAGE BED

Page 3 of 7 GEM 4FT6 STORAGE BED

Page 4 of 7 GEM 4FT6 STORAGE BED

STEP 3

Fix the Side rail  ${ extttle3}$  to the Head board  ${ extttle3}$  and Foot board  ${ extttle4}$  with Bolts B and Hinge I by using