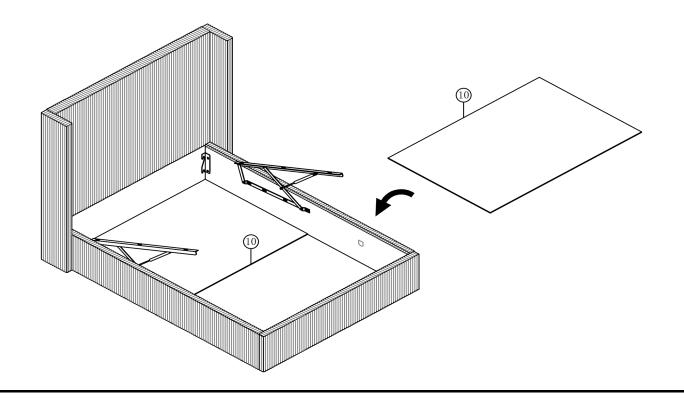

STEP 4

Place the plywood  $\textit{Base Boards} \ \textcircled{10}$  into the bottom storage area.

Page 5 of 7 GEM 4FT6 STORAGE BED

Fix the Plastic support J to the Side rail 3 and Foot board 4 with Nails D by using Allen key A.