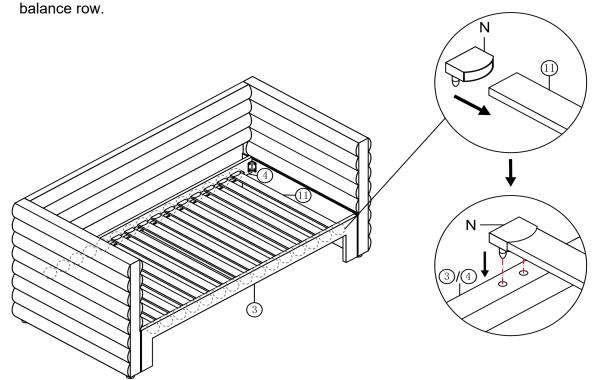

## STEP 6

Insert the Flat Slats 1 to booth ends of Slat End Holder N.Having done this, press down the End Holder N to the Front Side rail 3 and Back Side rail 4. Repeat the above for

Page 6 of 7 BEL 3FT BED