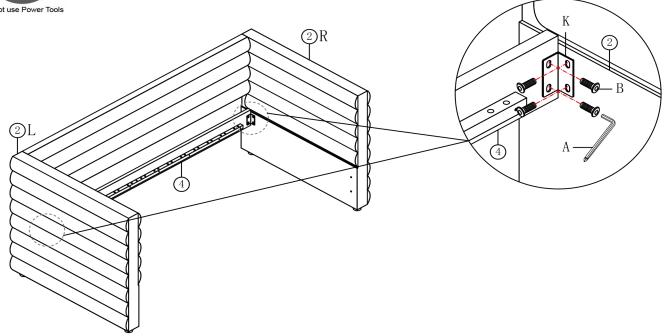

Page 4 of 7 BEL 3FT BED

Fix the Back Side rail 4 to the Armrest 2L& 2R with Bolts B and Hinge K by using Allen

key A.

STEP 4

Fix the Front Side rail 3 to the Armrest 2L& 2R with Bolts B and Hinge L by using Allen key A.