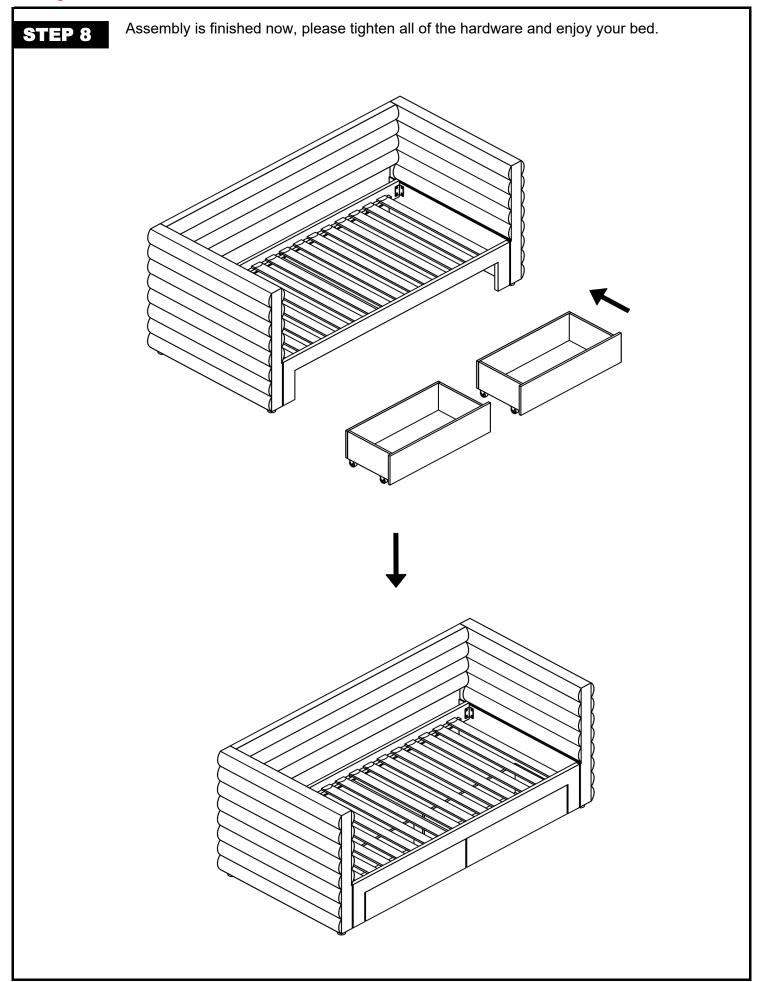

ttom of the Armrest  $\textcircled{\scriptsize 2L\& 2R}$  .



STEP 2

Fix the Backrest ① to the Armrest ②L& ②R with Bolts C and Washer G by using Allen key A.



Page 4 of 7 BEL 3FT BED



Fix the Back Side rail 4 to the Armrest 2L& 2R with Bolts B and Hinge K by using Allen



key A.



STEP 4

Fix the Front Side rail 3 to the Armrest 2L& 2R with Bolts B and Hinge L by using Allen key A.



Page 5 of 7 BEL 3FT BED



Fix the Metal cross bar 5 to the Front Side rail 3 and Back Side rail 4 with Bolts D and Nuts F by using Allen key A and Spanner H .





## STEP 6

Insert the Flat Slats 1 to booth ends of Slat End Holder N.Having done this, press down the End Holder N to the Front Side rail 3 and Back Side rail 4. Repeat the above for



Page 6 of 7 BEL 3FT BED



Page 7 of 7 BEL 3FT BED