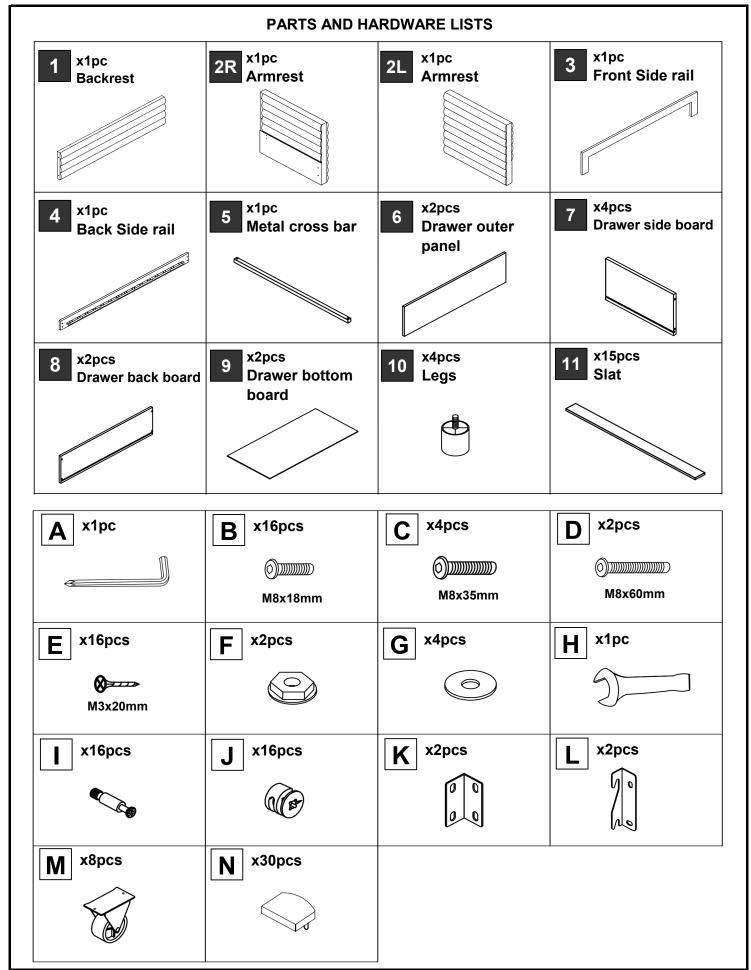

Page 2 of 7 BEL 3FT BED

Page 3 of 7 BEL 3FT BED

Fix the Legs  $\textcircled{\scriptsize 10}$  to the bottom of the Armrest  $\textcircled{\scriptsize 2L\& 2R}$  .

STEP 2

Fix the Backrest ① to the Armrest ②L& ②R with Bolts C and Washer G by using Allen key A.

Page 4 of 7 BEL 3FT BED

Fix the Back Side rail 4 to the Armrest 2L& 2R with Bolts B and Hinge K by using Allen

key A.

STEP 4

Fix the Front Side rail 3 to the Armrest 2L& 2R with Bolts B and Hinge L by using Allen key A.

Page 5 of 7 BEL 3FT BED

Fix the Metal cross bar 5 to the Front Side rail 3 and Back Side rail 4 with Bolts D and Nuts F by using Allen key A and Spanner H .

## STEP 6

Insert the Flat Slats 1 to booth ends of Slat End Holder N.Having done this, press down the End Holder N to the Front Side rail 3 and Back Side rail 4. Repeat the above for

Page 6 of 7 BEL 3FT BED