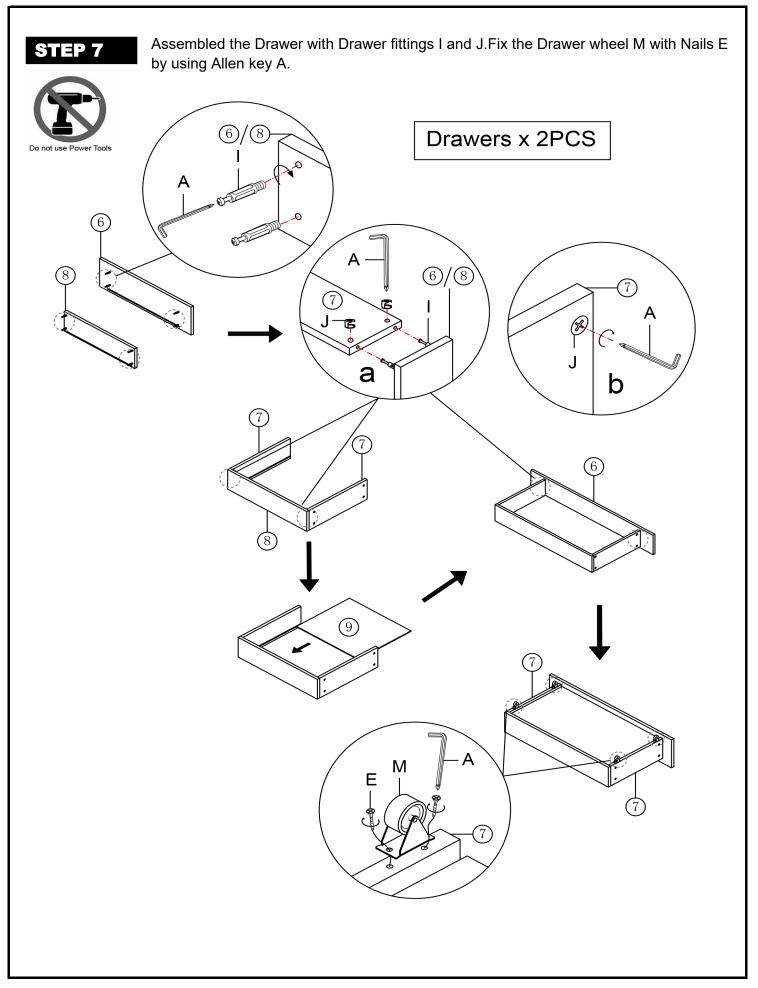

\scriptsize 10}$  to the bottom of the Armrest  $\textcircled{\scriptsize 2L\& 2R}$  .



STEP 2

Fix the Backrest ① to the Armrest ②L& ②R with Bolts C and Washer G by using Allen key A.



Page 4 of 7 BEL 3FT BED



Fix the Back Side rail 4 to the Armrest 2L& 2R with Bolts B and Hinge K by using Allen



key A.



STEP 4

Fix the Front Side rail 3 to the Armrest 2L& 2R with Bolts B and Hinge L by using Allen key A.



Page 5 of 7 BEL 3FT BED



Fix the Metal cross bar 5 to the Front Side rail 3 and Back Side rail 4 with Bolts D and Nuts F by using Allen key A and Spanner H .





## STEP 6

Insert the Flat Slats 1 to booth ends of Slat End Holder N.Having done this, press down the End Holder N to the Front Side rail 3 and Back Side rail 4. Repeat the above for



Page 6 of 7 BEL 3FT BED



Page 7 of 7 BEL 3FT BED