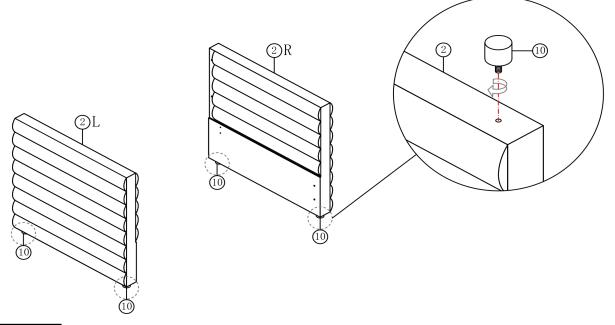

Page 2 of 7 BEL 3FT BED

Page 3 of 7 BEL 3FT BED

Fix the Legs  $\textcircled{\scriptsize 10}$  to the bottom of the Armrest  $\textcircled{\scriptsize 2L\& 2R}$  .

STEP 2

Fix the Backrest ① to the Armrest ②L& ②R with Bolts C and Washer G by using Allen key A.