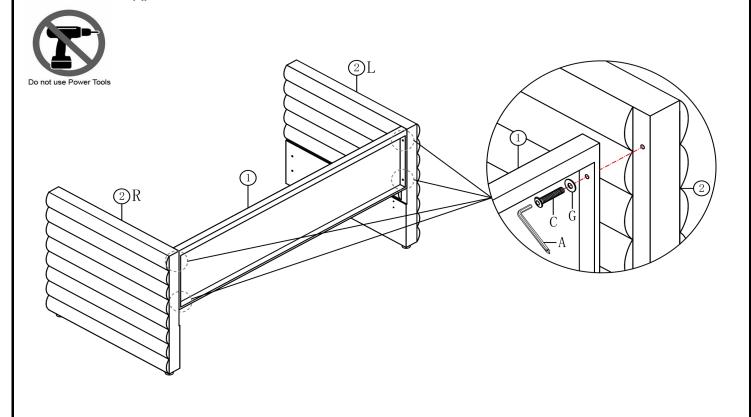

Page 2 of 7 BEL 3FT BED

Page 3 of 7 BEL 3FT BED

Fix the Legs  $\textcircled{\scriptsize 10}$  to the bottom of the Armrest  $\textcircled{\scriptsize 2L\& 2R}$  .

STEP 2

Fix the Backrest ① to the Armrest ②L& ②R with Bolts C and Washer G by using Allen key A.