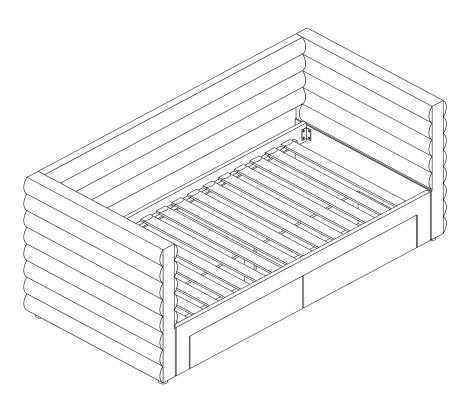

Page 1 of 7 BEL 3FT BED

## **ASSEMBLY INSTRUCTIONS**



Minimum No.
Of People
Recommended
To Assemble
This Product:

2

Approximate Assembly Time :

30
MINUTES

## BEFORE YOU START, HERE IS SOME HELPFUL ADVICE:

- We suggest you spend a short time reading through this leaflet and then follow the simple step by step instructions.
- 2. If you follow the instructions carefully, the end result should be worth the effort.
- 3. <u>Do not discard any of the packaging</u> until you have checked that you have all the parts and the pack of fittings is correct and you are happy with the product.
- 4. To ensure an easier assembly, we strongly advise that all fittings are only finger-tightened during initial assembly phase. Only upon completion of the assembly should all fixing points be fully tightened.
- 5. We recommend a periodic check on all fixing po