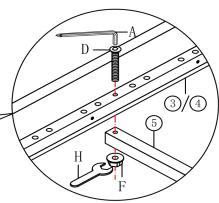

Page 5 of 7 BEL 3FT BED

Fix the Metal cross bar 5 to the Front Side rail 3 and Back Side rail 4 with Bolts D and Nuts F by using Allen key A and Spanner H .