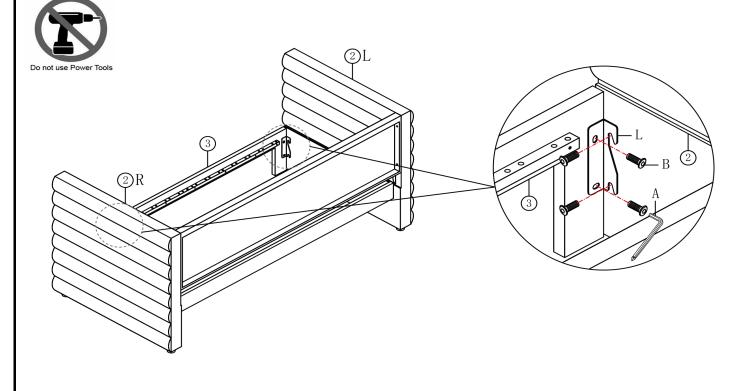

Page 4 of 7 BEL 3FT BED

Fix the Back Side rail 4 to the Armrest 2L& 2R with Bolts B and Hinge K by using Allen

key A.

STEP 4

Fix the Front Side rail 3 to the Armrest 2L& 2R with Bolts B and Hinge L by using Allen key A.