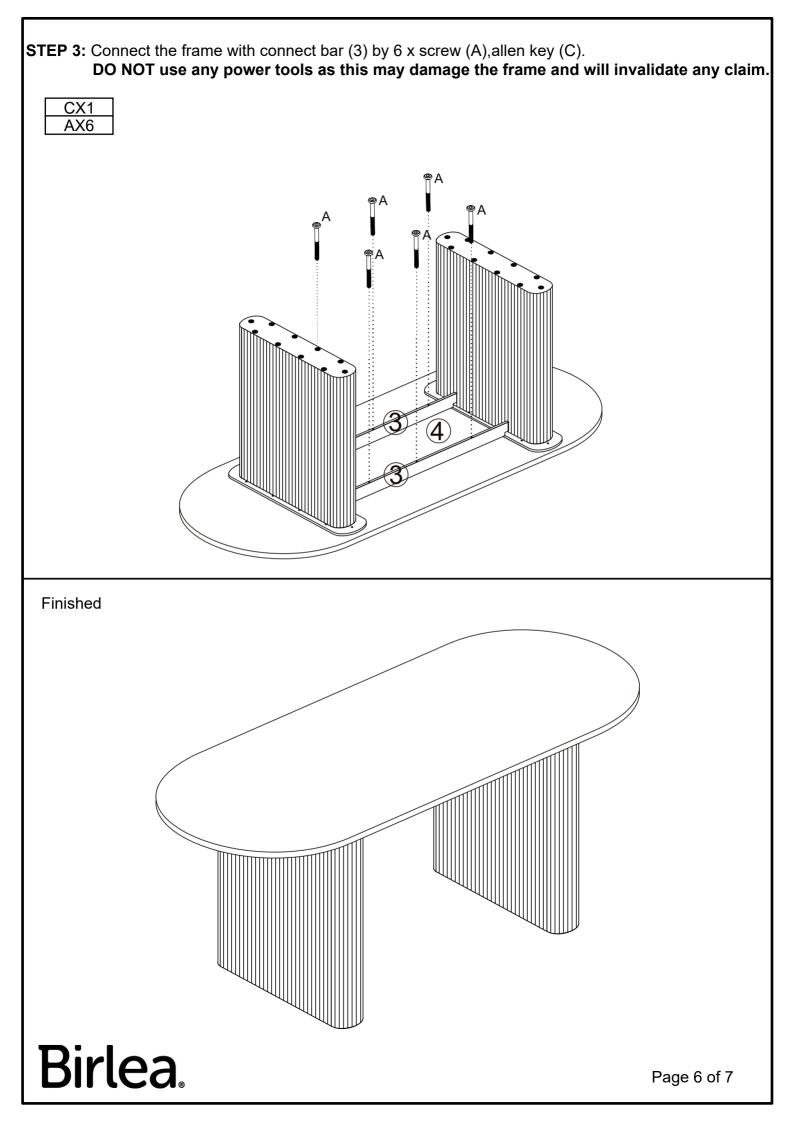

# Birlea.

| Parts List |               |     |     | Hardware List |               |     |
|------------|---------------|-----|-----|---------------|---------------|-----|
| Part       | Description   | Box | QTY | Part          | Description   | QTY |
| 1          | Side leg      | 1   | 2   | А             | Screw(6*12mm) | 6   |
| 2          | Connect Panel | 1   | 2   | В             | Screw         | 48  |
| 3          | Connect bar   | 1   | 2   | С             | Allen Key     | 1   |
| 4          | Top Panel     | 1   | 1   |               |               |     |
|            |               |     |     |               |               |     |
|            |               |     |     |               |               |     |
|            |               |     |     |               |               |     |
|            |               |     |     |               |               |     |
|            |               |     |     |               |               |     |
|            |               |     |     |               |               |     |
|            |               |     |     |               |               |     |
|            |               |     |     |               |               |     |
|            |               |     |     |               |               |     |
|            |               |     |     |               |               |     |
|            |               |     |     |               |               |     |
|            |               |     |     |               |               |     |
|            |               |     |     |               |               |     |
|            |               |     |     |               |               |     |
|            |               |     |     |               |               |     |
|            |               |     |     |               |               |     |