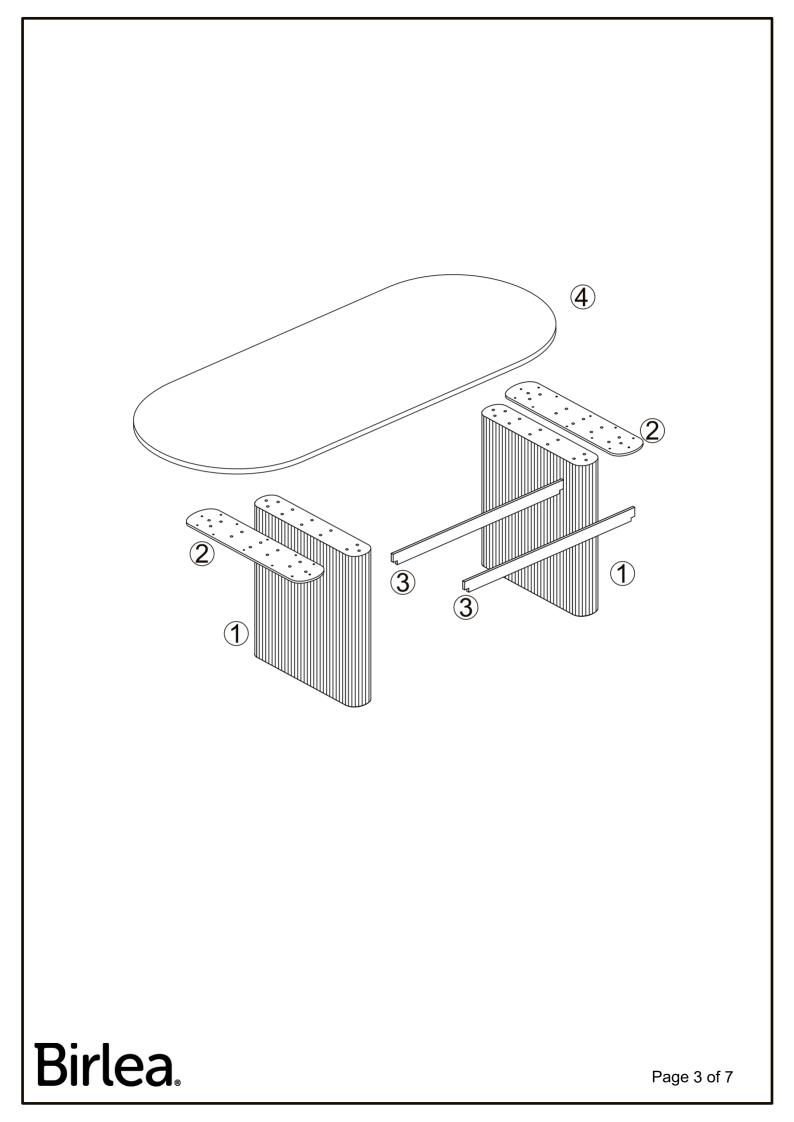

# Birlea.

| Parts List |               |     |     | Hardware List |               |     |
|------------|---------------|-----|-----|---------------|---------------|-----|
| Part       | Description   | Box | QTY | Part          | Description   | QTY |
| 1          | Side leg      | 1   | 2   | А             | Screw(6*12mm) | 6   |
| 2          | Connect Panel | 1   | 2   | В             | Screw         | 48  |
| 3          | Connect bar   | 1   | 2   | С             | Allen Key     | 1   |
| 4          | Top Panel     | 1   | 1   |               |               |     |
|            |               |     |     |               |               |     |
|            |               |     |     |               |               |     |
|            |               |     |     |               |               |     |
|            |               |     |     |               |               |     |
|            |               |     |     |               |               |     |
|            |               |     |     |               |               |     |
|            |               |     |     |               |               |     |
|            |               |     |     |               |               |     |
|            |               |     |     |               |               |     |
|            |               |     |     |               |               |     |
|            |               |     |     |               |               |     |
|            |               |     |     |               |               |     |
|            |               |     |     |               |               |     |
|            |               |     |     |               |               |     |
|            |               |     |     |               |               |     |
|            |               |     |     |               |               |     |