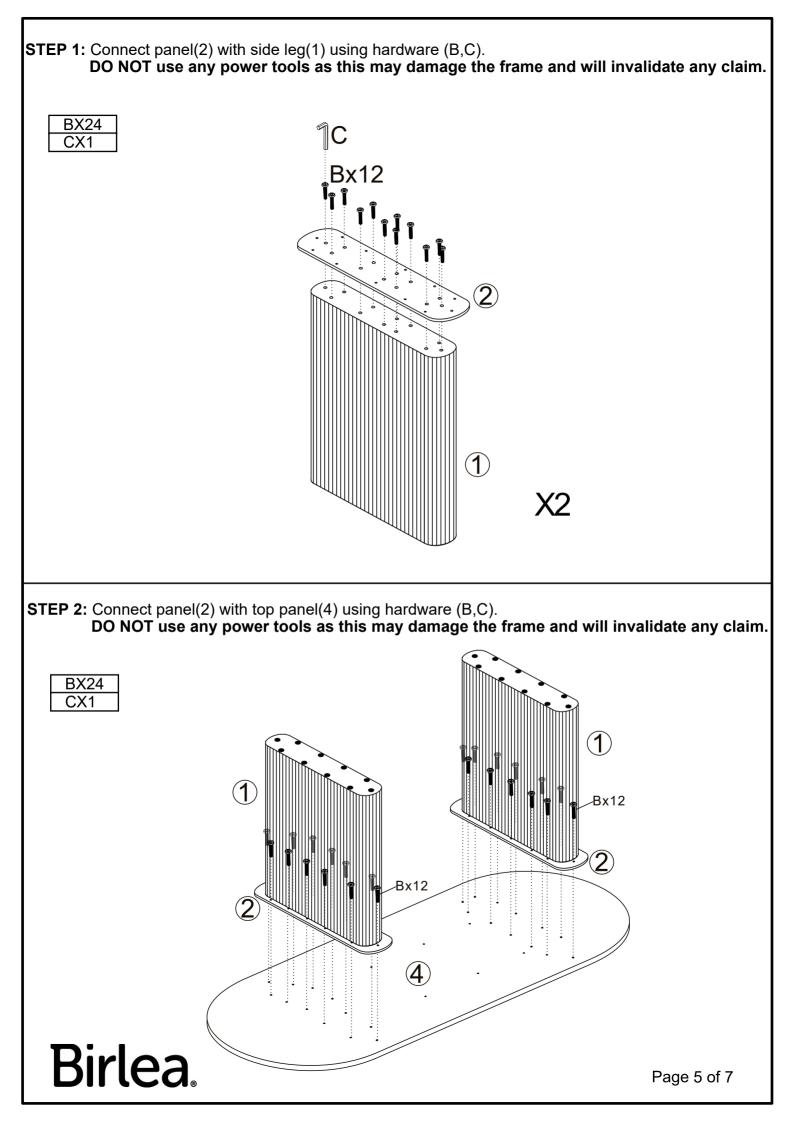

# Birlea.

| Parts List |               |     |     | Hardware List |               |     |
|------------|---------------|-----|-----|---------------|---------------|-----|
| Part       | Description   | Box | QTY | Part          | Description   | QTY |
| 1          | Side leg      | 1   | 2   | А             | Screw(6*12mm) | 6   |
| 2          | Connect Panel | 1   | 2   | В             | Screw         | 48  |
| 3          | Connect bar   | 1   | 2   | С             | Allen Key     | 1   |
| 4          | Top Panel     | 1   | 1   |               |               |     |
|            |               |     |     |               |               |     |
|            |               |     |     |               |               |     |
|            |               |     |     |               |               |     |
|            |               |     |     |               |               |     |
|            |               |     |     |               |               |     |
|            |               |     |     |               |               |     |
|            |               |     |     |               |               |     |
|            |               |     |     |               |               |     |
|            |               |     |     |               |               |     |
|            |               |     |     |               |               |     |
|            |               |     |     |               |               |     |
|            |               |     |     |               |               |     |
|            |               |     |     |               |               |     |
|            |               |     |     |               |               |     |
|            |               |     |     |               |               |     |
|            |               |     |     |               |               |     |