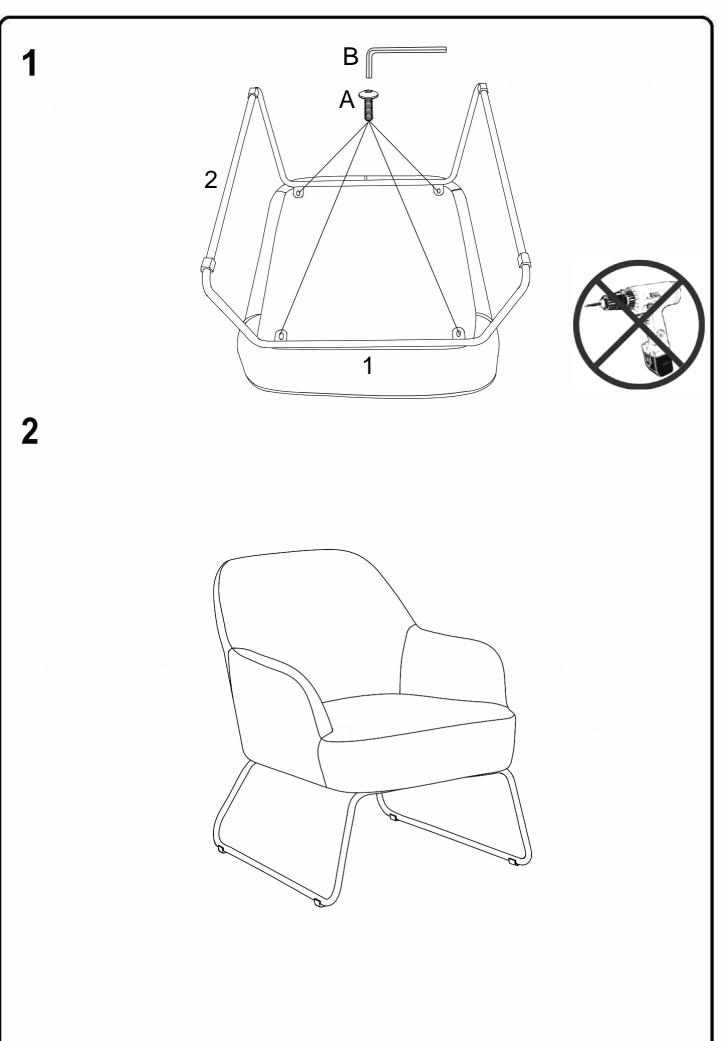

# HARDWARE

We strongly advise that you do not use Power Tools, such as drills or electric screwdrivers during the assembly as this may cause irreparable damage and will invalidate your warranty.

Remember we strongly urge you DO NOT use power tools such as drill or electric screwdrivers as this could cause irreparable damage to your product and will invalidate your warranty.