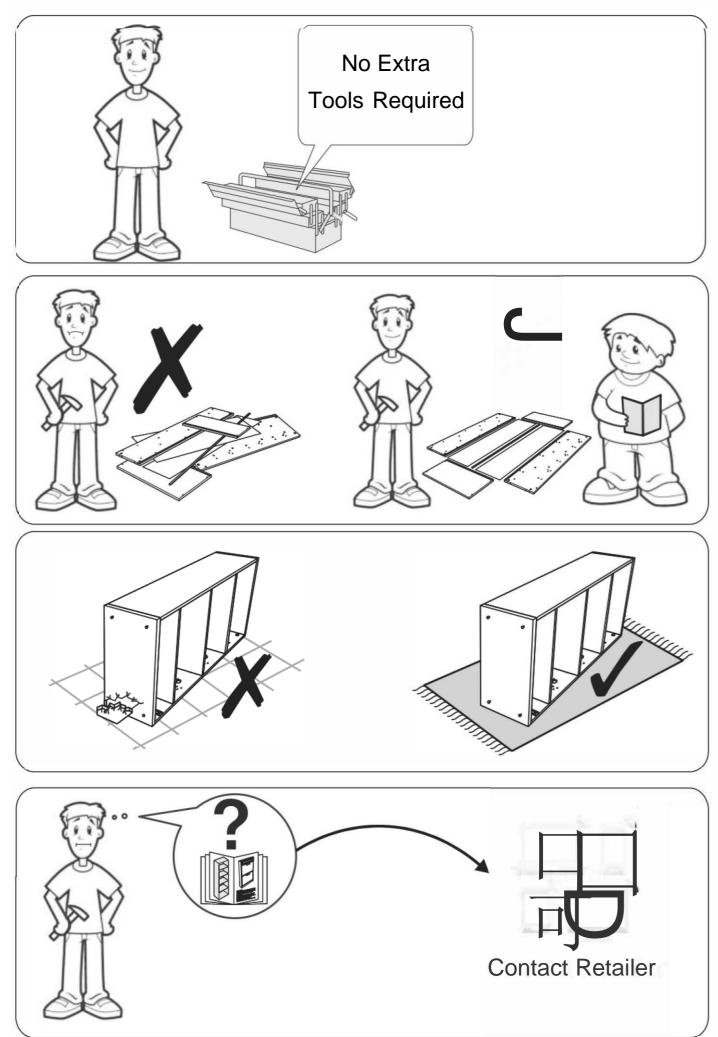

# HARDWARE

We strongly advise that you do not use Power Tools, such as drills or electric screwdrivers during the assembly as this may cause irreparable damage and will invalidate your warranty.

### ASSEMBLY ADVICE

Please take the time to carefully read through these instructions before you commence.

Keep these instructions for future reference.

We advise that the product is assembled in the room it is intended for.

We advise that you keep the hardware in a bowl during assembly to avoid losing anything.

We strongly recommend that you keep children away from the work area.

Small component parts could choke a child if swallowed.

We recommend you use a sheet or blanket to protect both floor and product through the assembly stages.

Never push or pull the product as this could cause both personal injury or irreparable damage to product or floor.

We have tried to make this piece of furniture easy to assemble if the instructions are followed carefully.

In the unlikely event that you have problems with assembling the product or have missing or damaged parts, please contact your retailer and we will assist them in rectifying the problem as quickly as possible.

Remember we strongly urge you DO NOT use power tools such as drill or electric screwdrivers as this could cause irreparable damage to your product and will invalidate your warranty.