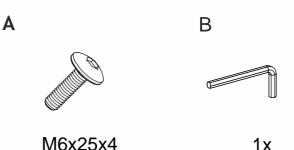

# HARDWARE

We strongly advise that you do not use Power Tools, such as drills or electric screwdrivers during the assembly as this may cause irreparable damage and will invalidate your warranty.