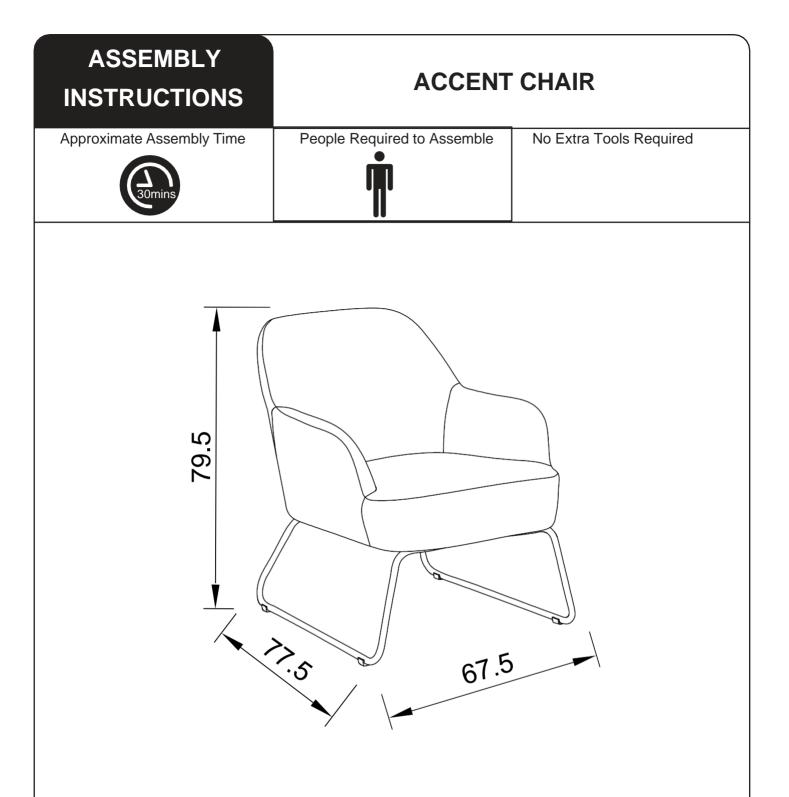

#### Before you start...

Please carefully unpack and lay out all of the component parts to ensure nothing is missing and to check each component for any obvious damage.

Should you identify any concerns at this stage please contact the retailer from whom this product was purchased. Please quote your order number, details of your issue, the product code, and the batch number from the cartons which will help to resolve your issue as quickly as possible.

Version Number - 1.0

Product Code – DAV301

Please check all hardware matches the list below. Should you notice any are missing please contact your retailer.