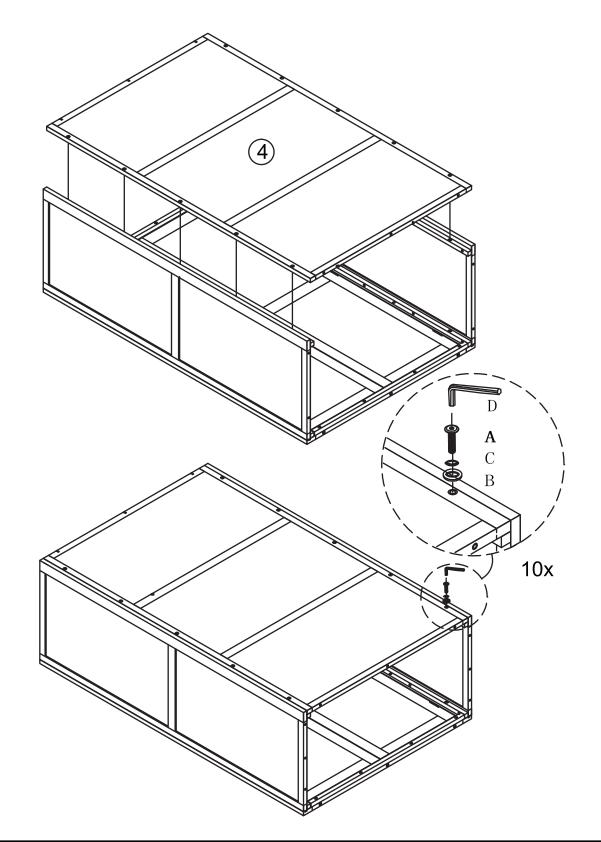

Please remember we strongly urge you DO NOT use power tools such as drill or electric screwdrivers as this could cause irreparable damage to your product and will invalidate your warranty.

| M6 x 30 | φ6   | φ6   | M4  |
|---------|------|------|-----|
|         | В    | C    | D   |
| x 10    | x 10 | x 10 | x 1 |