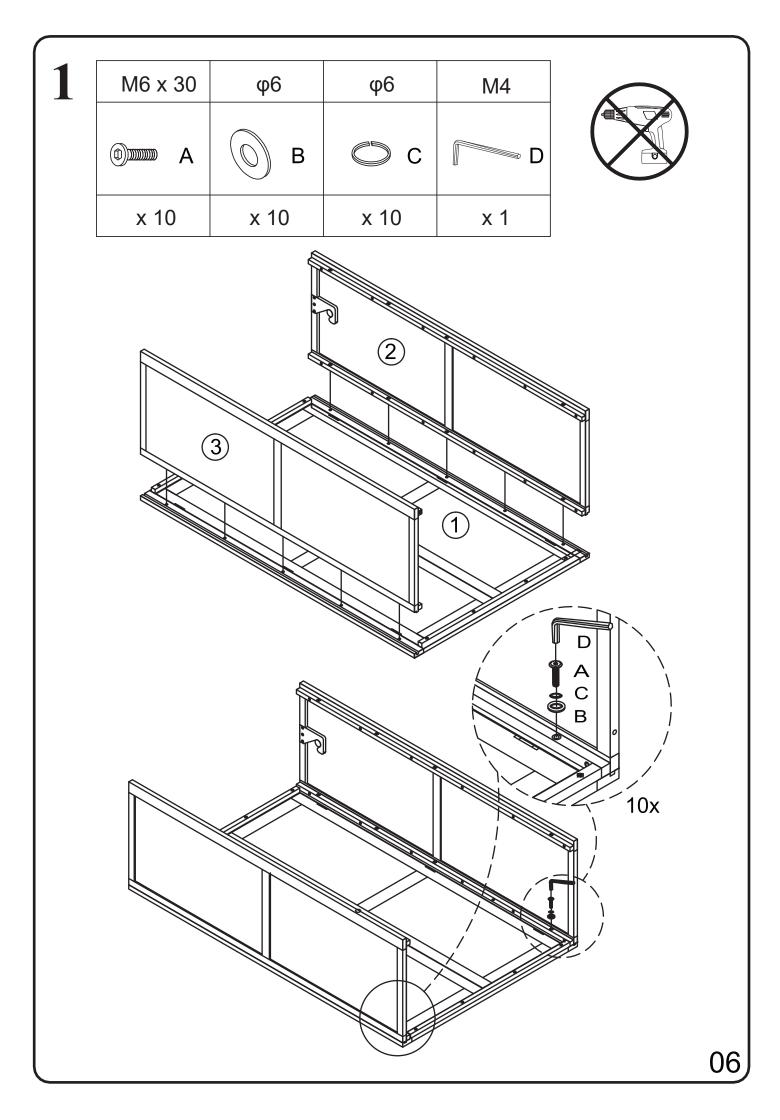

Please remember we strongly urge you DO NOT use power tools such as drill or electric screwdrivers as this could cause irreparable damage to your product and will invalidate your warranty.

| M6 x 30 | φ6   | φ6   | M4  |
|---------|------|------|-----|
|         | В    | C    | D   |
| x 10    | x 10 | x 10 | x 1 |