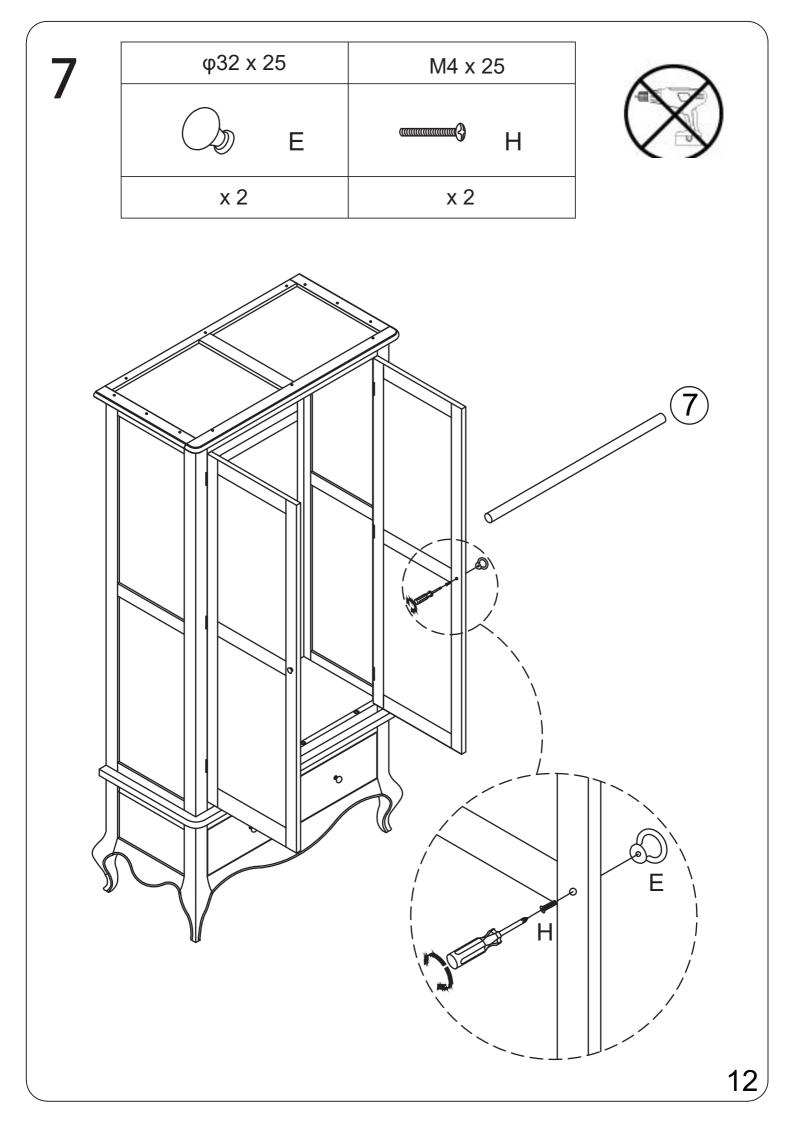

ry or damage to the product.

Never push or pull the product as this could cause both personal injury or irreparable damage to product or floor.

We have tried to make this piece of furniture easy to assemble if the instructions are followed carefully.

In the unlikely event that you have problems with assembling the product or have missing or damaged parts, please contact your retailer and we will assist them in rectifying the problem as quickly as possible.

Please remember we strongly urge you DO NOT use power tools such as drill or electric screwdrivers as this could cause irreparable damage to your product and will invalidate your warranty.





| M6 x 30 | φ6   | φ6   | M4  |
|---------|------|------|-----|
|         | В    | C    | D   |
| x 10    | x 10 | x 10 | x 1 |















## ADDITIONAL SAFETY INFORMATION

Installation shall be carried out exactly according to the manufacturer's instructions - otherwise a safety risk can occur if incorrectly installed.

WARNING: In order to prevent overturning this unit must be used with the wall attachment device/s provided.

In the interest of safety, particularly where small children are concerned, we advise securing your furniture to the wall to prevent the product tipping forward when loaded.

This product is heavy and could cause serious or fatal injury if not used or moved correctly.

The screw included in the fitting pack is only intended for fixing the safety strap to the piece of furniture.

Hardware to attach the strap/s to the wall are NOT INCLUDED. Use fixing devices suitable for the walls in your home (not in