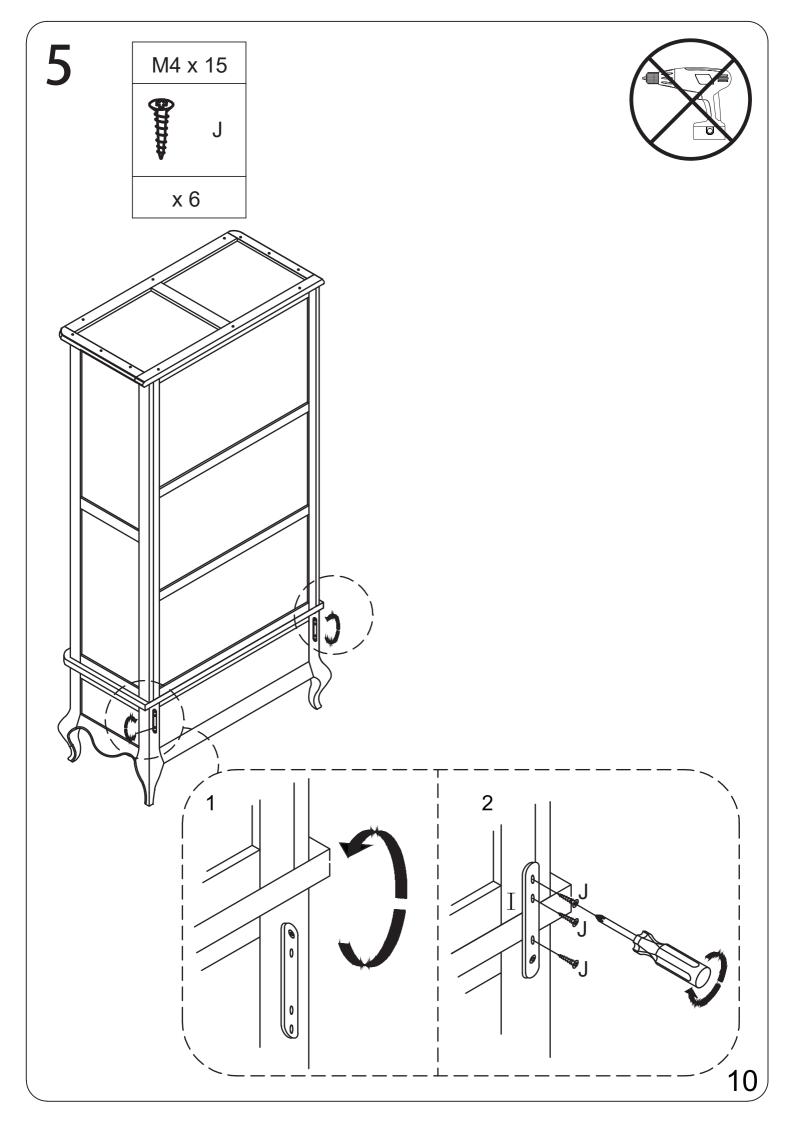

## 6x M4x15

We strongly advise that you do not use Power Tools, such as drills or electric screwdrivers during the assembly as this may cause irreparable damage and will invalidate your warranty.

Please ensure you carefully check all the pieces, should you have any concerns please contact the retailer before assembly commences. Please have your order number, details of the issue, the product code, and the batch number from the cartons as this will help us to resolve your issue much faster.