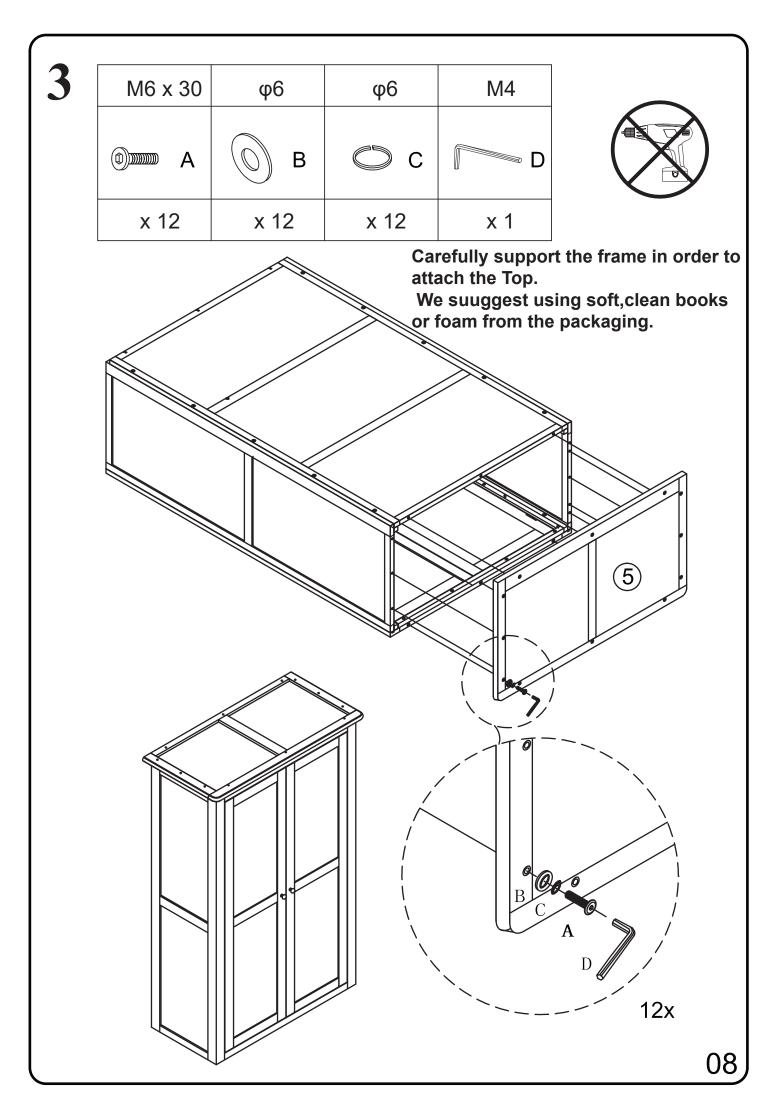

## 6x M4x15

We strongly advise that you do not use Power Tools, such as drills or electric screwdrivers during the assembly as this may cause irreparable damage and will invalidate your warranty.

Please ensure you carefully check all the pieces, should you have any concerns please contact the retailer before assembly commences. Please have your order number, details of the issue, the product code, and the batch number from the cartons as this will help us to resolve your issue much faster.

Please remember we strongly urge you DO NOT use power tools such as drill or electric screwdrivers as this could cause irreparable damage to your product and will invalidate your warranty.

| M6 x 30 | φ6   | φ6   | M4  |
|---------|------|------|-----|
|         | В    | C    | D   |
| x 10    | x 10 | x 10 | x 1 |