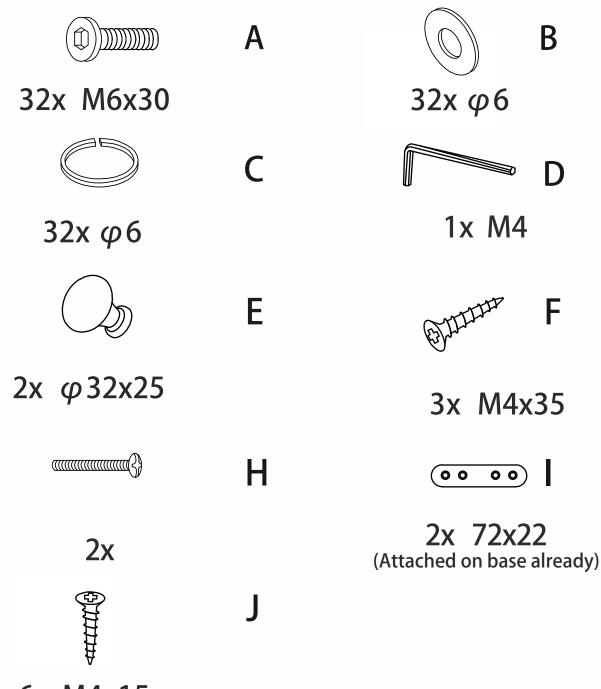

your issue, the product code, and the batch number from the cartons which will help to resolve your issue as quickly as possible.

Version Number - 1.0

01

Please check all the hardware matches the list below should you notice any are missing please contact your retailer.

## 6x M4x15

We strongly advise that you do not use Power Tools, such as drills or electric screwdrivers during the assembly as this may cause irreparable damage and will invalidate your warranty.

Please ensure you carefully check all the pieces, should you have any concerns please contact the retailer before assembly commences. Please have your order number, details of the issue, the product code, and the batch number from the cartons as this will help us to resolve your issue much faster.