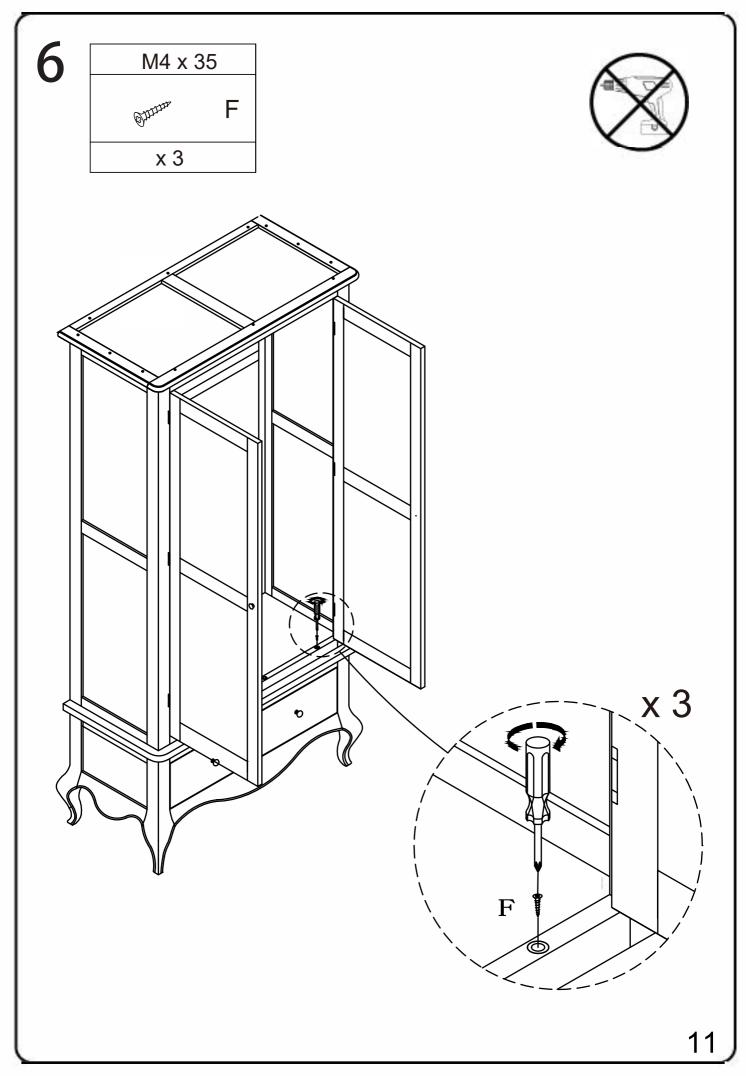

jury or damage to the product.

Never push or pull the product as this could cause both personal injury or irreparable damage to product or floor.

We have tried to make this piece of furniture easy to assemble if the instructions are followed carefully.

In the unlikely event that you have problems with assembling the product or have missing or damaged parts, please contact your retailer and we will assist them in rectifying the problem as quickly as possible.

Please remember we strongly urge you DO NOT use power tools such as drill or electric screwdrivers as this could cause irreparable damage to your product and will invalidate your warranty.





| M6 x 30 | φ6   | φ6   | M4  |
|---------|------|------|-----|
|         | В    | C    | D   |
| x 10    | x 10 | x 10 | x 1 |















## ADDITIONAL SAFETY INFORMATION

Installation shall be carried out exactly according to the manufacturer's instructions - otherwise a safety risk can occur if incorrectly installed.

WARNING: In order to prevent overturning this unit must be used with the wall attachment device/s provided.

In the interest of safety, particularly where small children are concerned, we advise securing your furniture to the wall to prevent the product tipping forward when loaded.

This product is heavy and could cause serious or fatal injury if not used or moved correctly.

The screw included in the fitting pack is only intended for fixing the safety strap to the piece of furniture.

Hardware to attach the strap/s to the wall are NOT INCLUDED. Use fixing devices suitable for the walls in your home (not