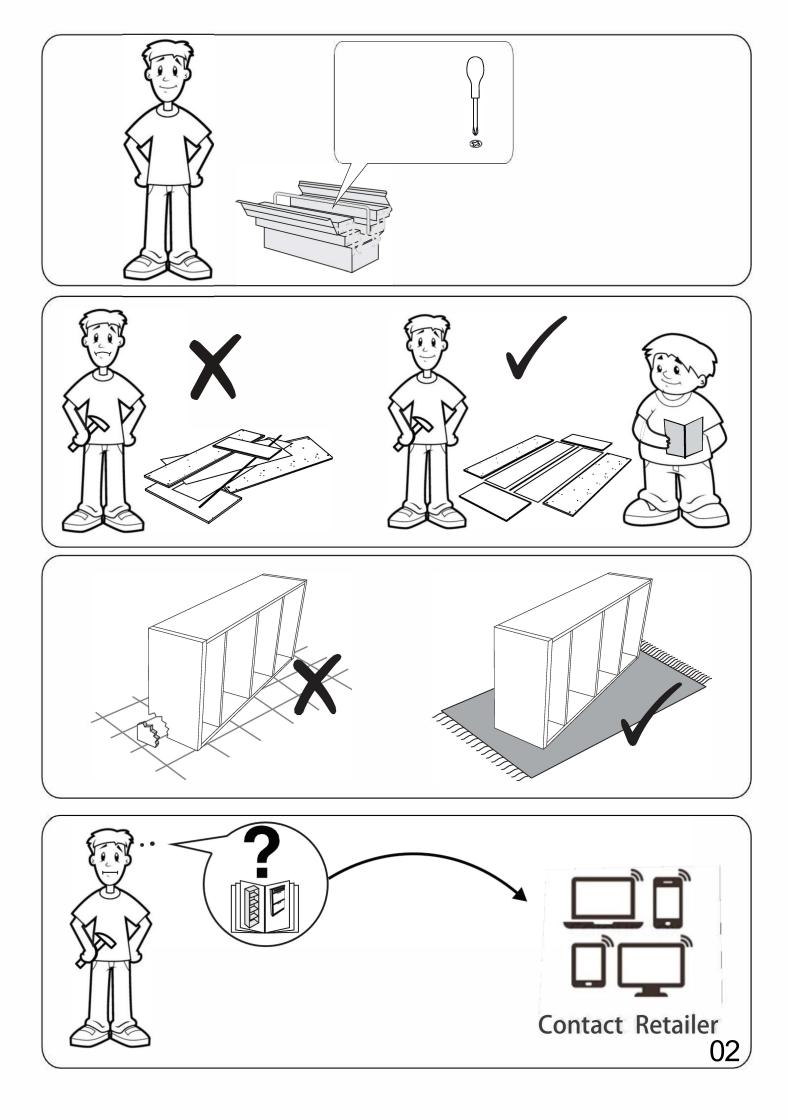

We advise that you keep the hardware in a bowl during assembly to avoid losing anything.

We strongly recommend that you keep children away from the work area.

Small component parts could choke a child if swallowed.

We recommend you use a sheet or blanket to protect both floor and product through the assembly stages.

This product is heavy, and we recommend a 2 person lift to avoid personal injury or damage to the product.

Never push or pull the product as this could cause both personal injury or irreparable damage to product or floor.

We have tried to make this piece of furniture easy to assemble if the instructions are followed carefully.

In the unlikely event that you have problems with assembling the product or have missing or damaged parts, please contact your retailer and we will assist them in rectifying the problem as quickly as possible.