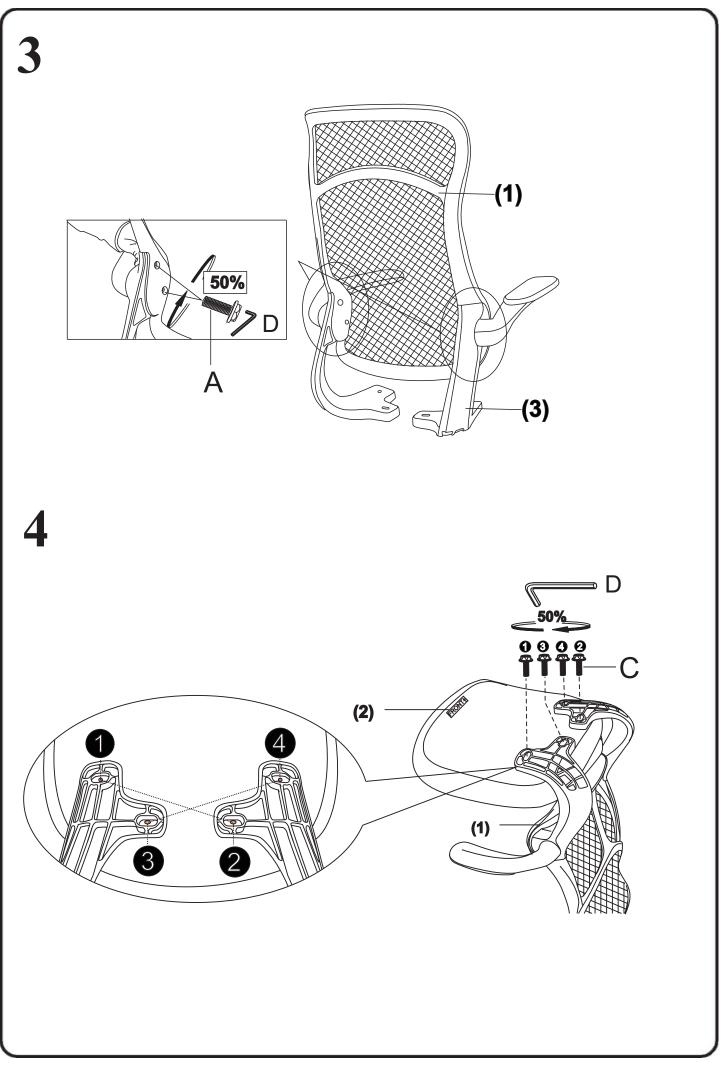

o protect both floor and product through the assembly stages.

This product is heavy, and we recommend a 2 person lift to avoid personal injury or damage to the product.

Never push or pull the product as this could cause both personal injury or irreparable damage to product or floor.

We have tried to make this piece of furniture easy to assemble if the instructions are followed carefully.

In the unlikely event that you have problems with assembling the product or have missing or damaged parts, please contact your retailer and we will assist them in rectifying the problem as quickly as possible.

Please remember we strongly urge you DO NOT use power tools such as drill or electric screwdrivers as this could cause irreparable damage to your product and will invalidate your warranty.









## **GENERAL CARE & MAINTENANCE**

We advise that when cleaning the product that a damp cloth is used.

Avoid the use of all household cleaners and abrasive.

Never push or drag the furniture.

Never attempt to move the furniture when fully loaded.

We advise that periodically all fixing are re-tightened.