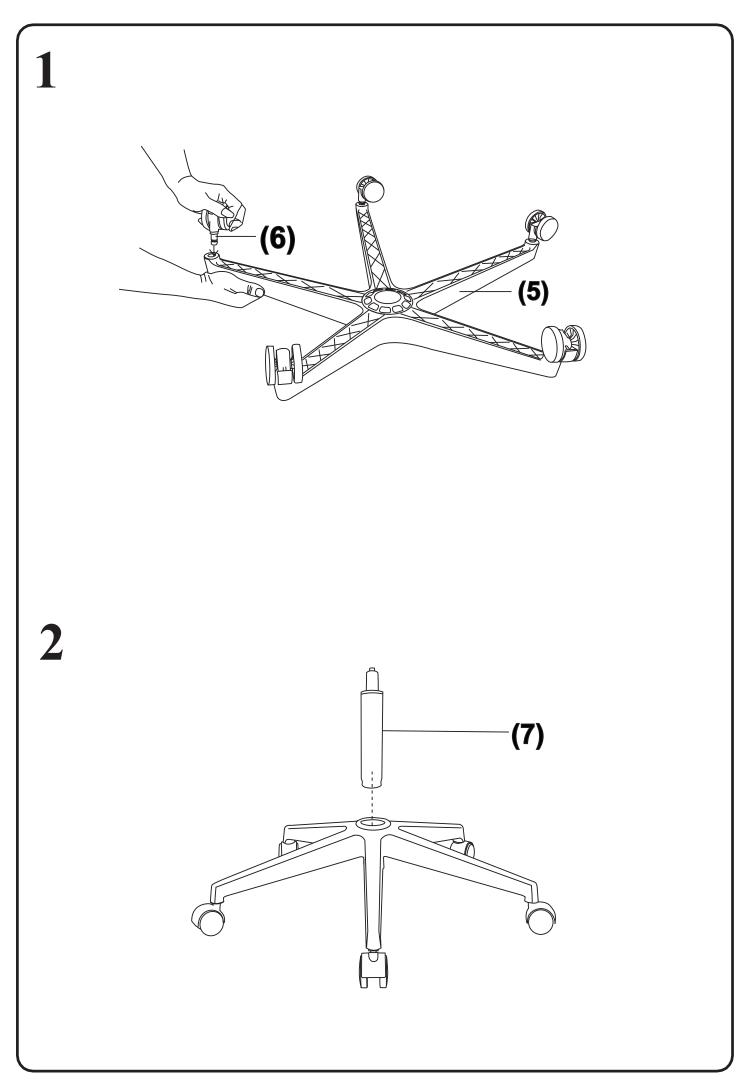

Version Number - 1.0

Product Code - ARC001

PARTS Α Β С Ê Ĩ 4X 4X 4X **1**X 1X 1 4X Α (1)1X 4X 2 В (3)1X С 4X 3 1X 4 1X D (2)5 1X 6 5X (4)7 1X  $\overline{7}$ 

5)

(6)

Please ensure you carefully check all the pieces, should you have any concerns please contact the retailer before assembly commences. Please have your order number, details of the issue, the product code, and the batch number from the cartons as this will help us to resolve your issue much faster.