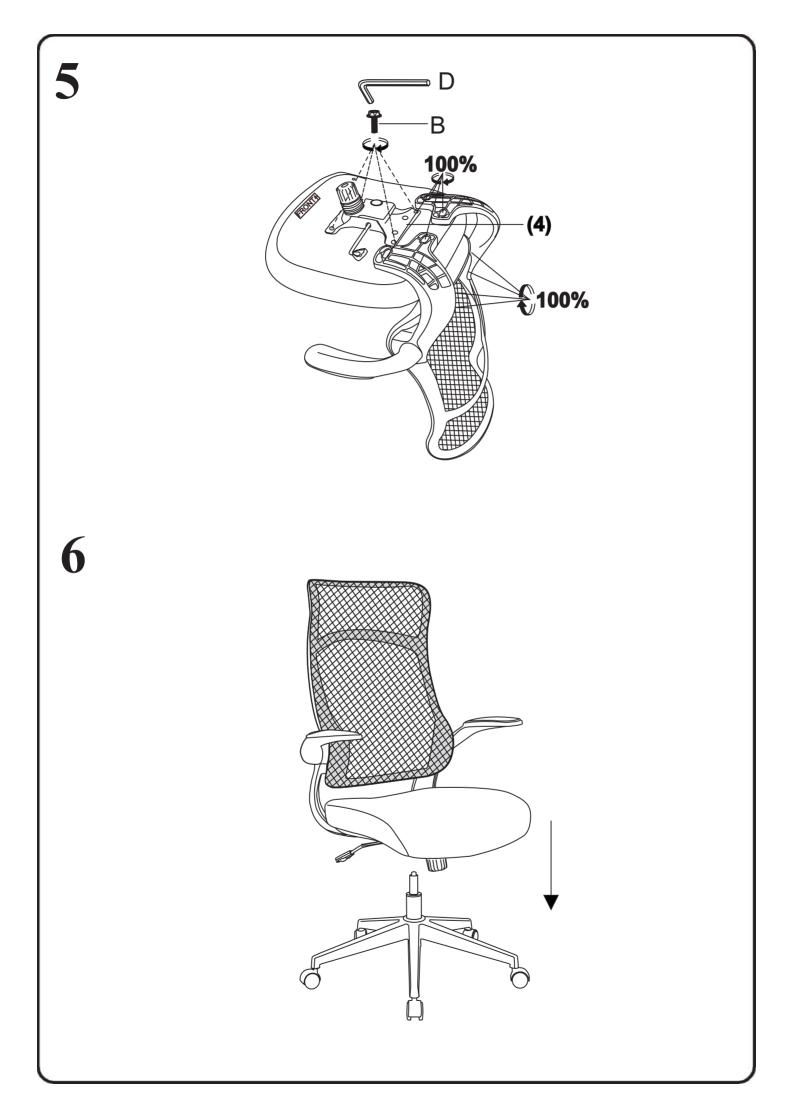

protect both floor and product through the assembly stages.

This product is heavy, and we recommend a 2 person lift to avoid personal injury or damage to the product.

Never push or pull the product as this could cause both personal injury or irreparable damage to product or floor.

We have tried to make this piece of furniture easy to assemble if the instructions are followed carefully.

In the unlikely event that you have problems with assembling the product or have missing or damaged parts, please contact your retailer and we will assist them in rectifying the problem as quickly as possible.

Please remember we strongly urge you DO NOT use power tools such as drill or electric screwdrivers as this could cause irreparable damage to your product and will invalidate your warranty.









## **GENERAL CARE & MAINTENANCE**

We advise that when cleaning the product that a damp cloth is used.

Avoid the use of all household cleaners and abrasive.

Never push or drag the furniture.

Never attempt to move the furniture when fully loaded.

We advise that periodically all fixing are re-tightened.