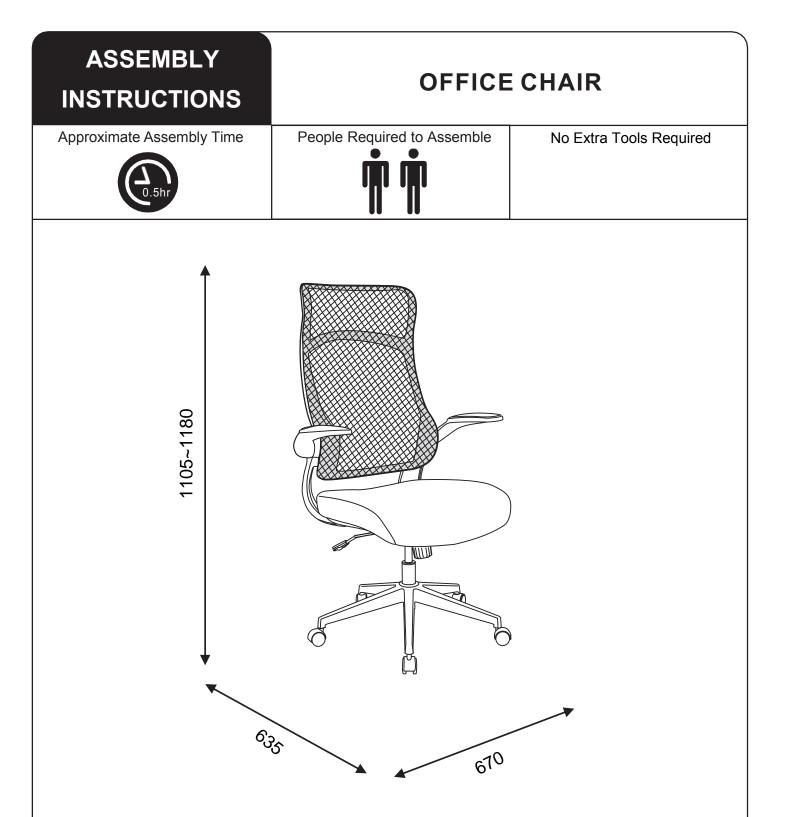

Version Number - 1.0

Product Code - ARC001

PARTS Α Β С Ê Ĩ 4X 4X 4X **1**X 1X 1 4X Α (1)1X 4X 2 В (3)1X С 4X 3 1X 4 1X D (2)5 1X 6 5X (4)7 1X  $\overline{7}$ 

5)

(6)

Please ensure you carefully check all the pieces, should you have any concerns please contact the retailer before assembly commences. Please have your order number, details of the issue, the product code, and the batch number from the cartons as this will help us to resolve your issue much faster.