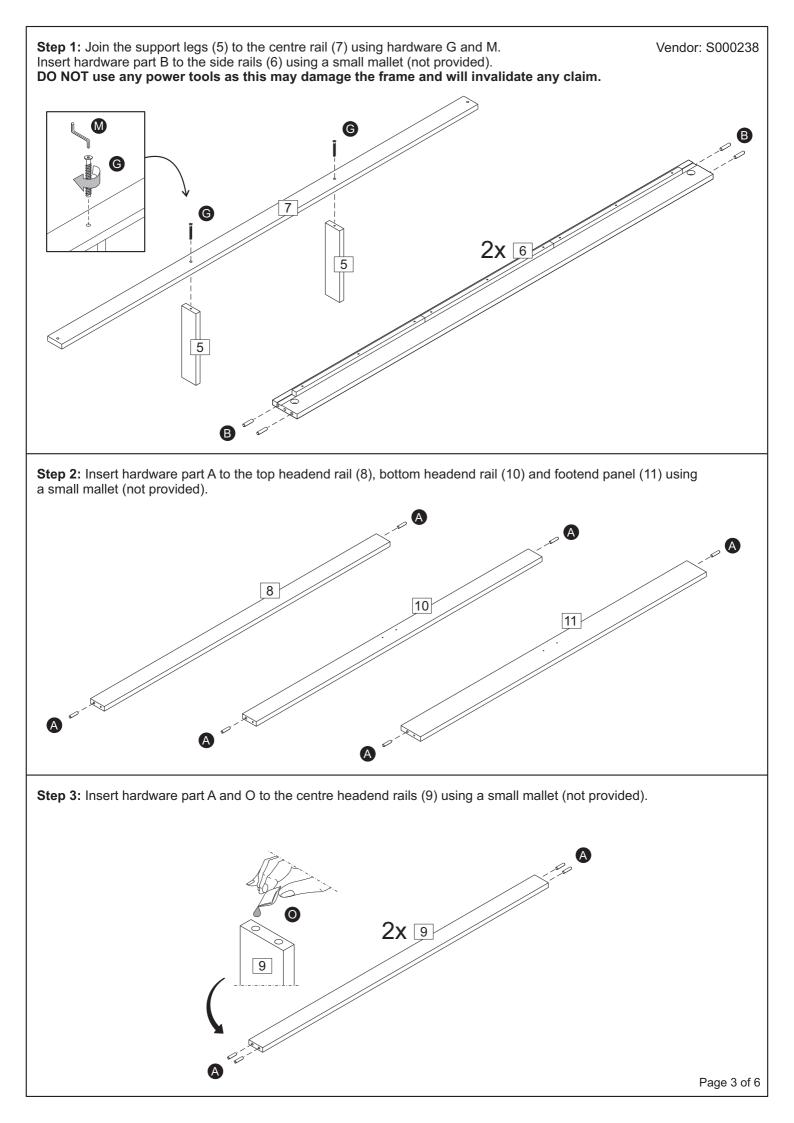

|                                           | 6<br>4<br>4<br>2<br>1<br>2 |
|                                                        | 30mm dowel40mm dowel16mm Screw30mm Screw32mm BoltNut50mm Bolt                                                 | H n 0 0 0 0 0 0 0 0 0 0 0 0 0 0 0 0 0 0                                                          | ARDW/<br>Qty<br>14<br>8<br>8<br>48<br>2<br>2<br>2<br>2 | ARE LIS<br>Part<br>D<br>C<br>C<br>C<br>C<br>C<br>C<br>C<br>C<br>C<br>C<br>C<br>C<br>C<br>C<br>C<br>C<br>C<br>C | Ite80mm Bolt670mm Bolt6Half moon nutMetal bracketAllen keySpacerGlue                       |                                           | 6<br>4<br>4<br>2<br>1<br>2 |

 $\begin{bmatrix} & & & & & & \\ 1 & 0 & 0 & 0 & 0 \\ 0 & 0 & 0 & 0 & 0 \end{bmatrix}$ 

Page 2 of 6









#### **Additional Information:**

For complete product information, images and dimension diagrams please visit the website www.birlea.com
If you have any issues with your item please contact the retailer directly you purchased it from who will be able to resolve any issues with Birlea.

• Why don't you send us photos of your assembled furniture to info@birlea.com to be shared in our #birleahome feature on Instagram.