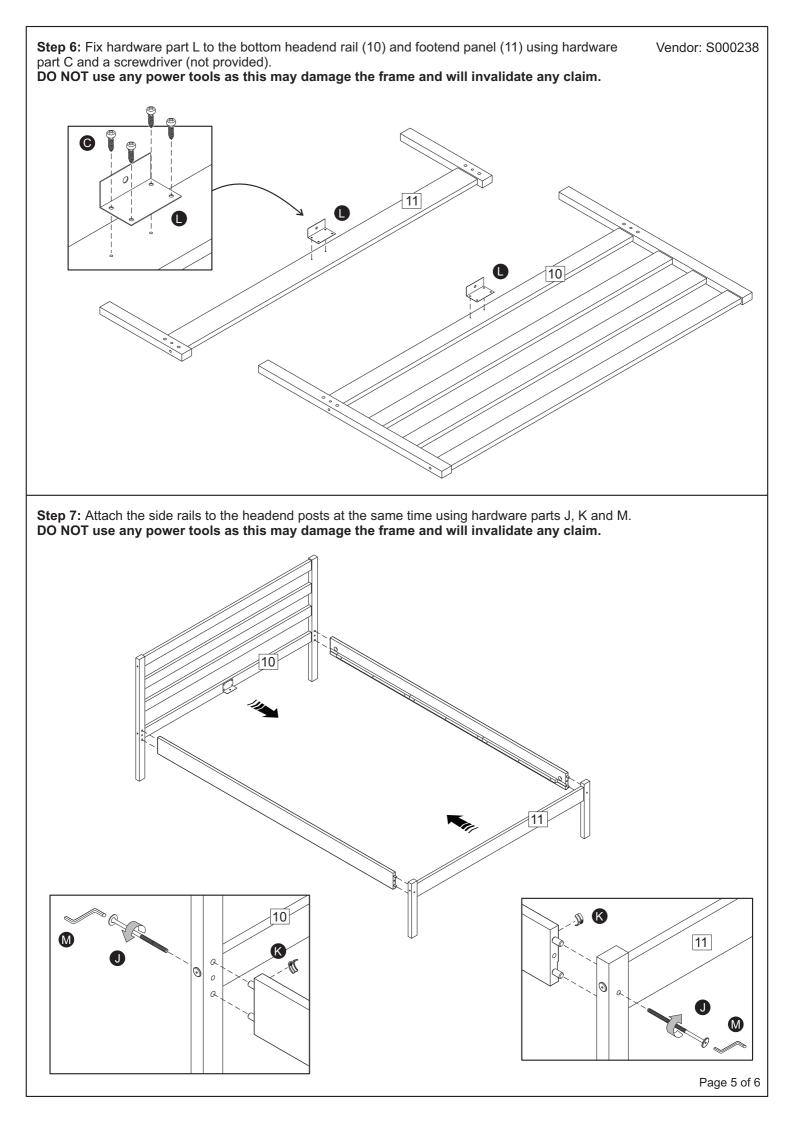

|                                           | 6<br>4<br>4<br>2<br>1<br>2 |
|                                                        | 30mm dowel40mm dowel16mm Screw30mm Screw32mm BoltNut50mm Bolt                                                 | H n 0 0 0 0 0 0 0 0 0 0 0 0 0 0 0 0 0 0                                                          | ARDW/<br>Qty<br>14<br>8<br>8<br>48<br>2<br>2<br>2<br>2 | ARE LIS<br>Part<br>D<br>C<br>C<br>C<br>C<br>C<br>C<br>C<br>C<br>C<br>C<br>C<br>C<br>C<br>C<br>C<br>C<br>C<br>C | Ite80mm Bolt670mm Bolt6Half moon nutMetal bracketAllen keySpacerGlue                       |                                           | 6<br>4<br>4<br>2<br>1<br>2 |

 $\begin{bmatrix} & & & & & & \\ 1 & 0 & 0 & 0 & 0 \\ 0 & 0 & 0 & 0 & 0 \end{bmatrix}$ 

Page 2 of 6









#### **Additional Information:**

For complete product information, images and dimension diagrams please visit the website www.birlea.com
If you have any issues with your item please contact the retailer directly you purchased it from who will be able to resolve any issues with Birlea.

• Why don't you send us photos of your assembled furniture to info@birlea.com to be shared in our #birleahome feature on Instagram.