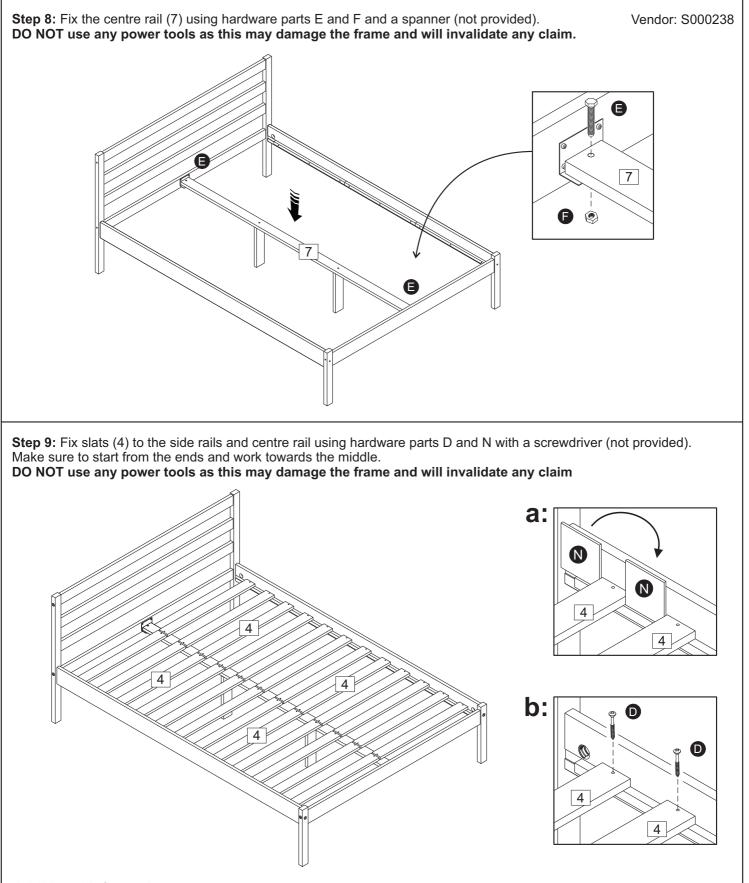

|                                           | 6<br>4<br>4<br>2<br>1<br>2 |
|                                                        | 30mm dowel40mm dowel16mm Screw30mm Screw32mm BoltNut50mm Bolt                                                 | H n 0 0 0 0 0 0 0 0 0 0 0 0 0 0 0 0 0 0                                                          | ARDW/<br>Qty<br>14<br>8<br>8<br>48<br>2<br>2<br>2<br>2 | ARE LIS<br>Part<br>D<br>C<br>C<br>C<br>C<br>C<br>C<br>C<br>C<br>C<br>C<br>C<br>C<br>C<br>C<br>C<br>C<br>C<br>C | Ite80mm Bolt670mm Bolt6Half moon nutMetal bracketAllen keySpacerGlue                       |                                           | 6<br>4<br>4<br>2<br>1<br>2 |

 $\begin{bmatrix} & & & & & & \\ 1 & 0 & 0 & 0 & 0 \\ 0 & 0 & 0 & 0 & 0 \end{bmatrix}$ 

Page 2 of 6









#### **Additional Information:**

For complete product information, images and dimension diagrams please visit the website www.birlea.com
If you have any issues with your item please contact the retailer directly you purchased it from who will be able to resolve any issues with Birlea.

• Why don't you send us photos of your assembled furniture to info@birlea.com to be shared in our #birleahome feature on Instagram.