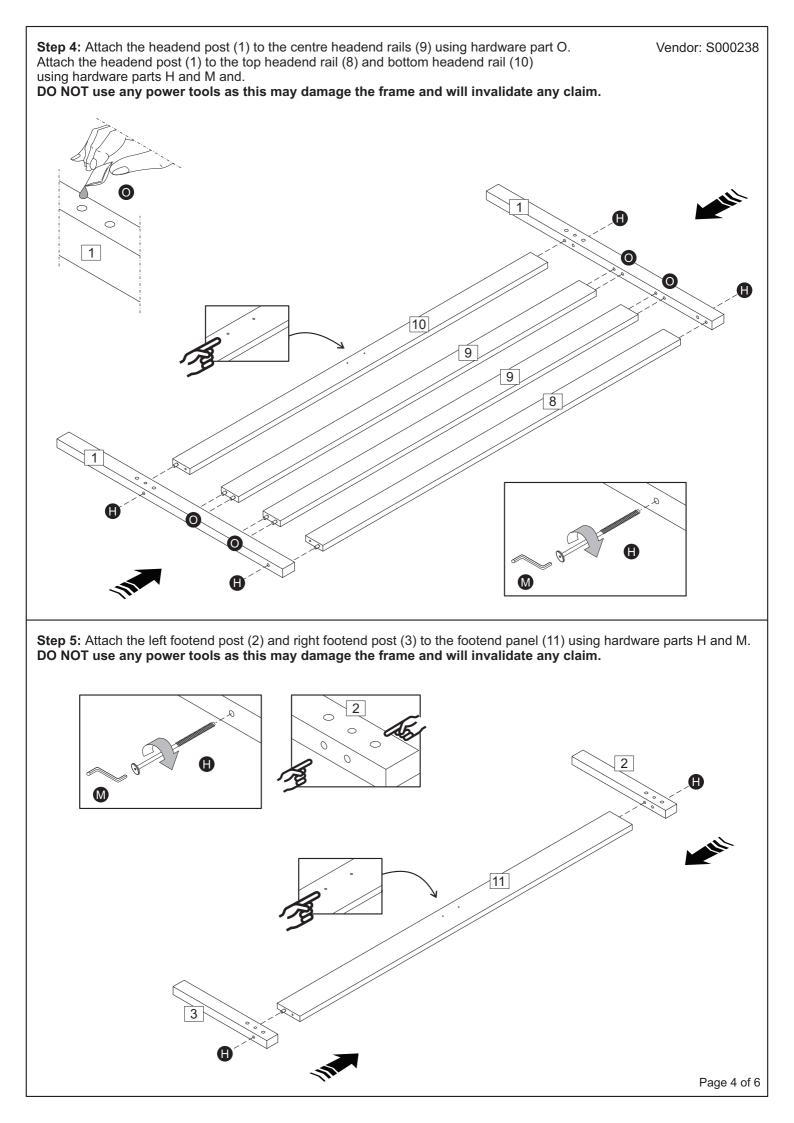

|                                           | 6<br>4<br>4<br>2<br>1<br>2 |
|                                                        | 30mm dowel40mm dowel16mm Screw30mm Screw32mm BoltNut50mm Bolt                                                 | H n 0 0 0 0 0 0 0 0 0 0 0 0 0 0 0 0 0 0                                                          | ARDW/<br>Qty<br>14<br>8<br>8<br>48<br>2<br>2<br>2<br>2 | ARE LIS<br>Part<br>D<br>C<br>C<br>C<br>C<br>C<br>C<br>C<br>C<br>C<br>C<br>C<br>C<br>C<br>C<br>C<br>C<br>C<br>C | Ite80mm Bolt670mm Bolt6Half moon nutMetal bracketAllen keySpacerGlue                       |                                           | 6<br>4<br>4<br>2<br>1<br>2 |

 $\begin{bmatrix} & & & & & & \\ 1 & 0 & 0 & 0 & 0 \\ 0 & 0 & 0 & 0 & 0 \end{bmatrix}$ 

Page 2 of 6









#### **Additional Information:**

For complete product information, images and dimension diagrams please visit the website www.birlea.com
If you have any issues with your item please contact the retailer directly you purchased it from who will be able to resolve any issues with Birlea.

• Why don't you send us photos of your assembled furniture to info@birlea.com to be shared in our #birleahome feature on Instagram.