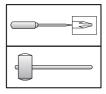

# www.birlea.com

|                                                        |                                                                                                               |                                                                                                  |                                                        |                                                                                                                |                                                                                            | C00                                       | de: S00                    |
|--------------------------------------------------------|---------------------------------------------------------------------------------------------------------------|--------------------------------------------------------------------------------------------------|--------------------------------------------------------|----------------------------------------------------------------------------------------------------------------|--------------------------------------------------------------------------------------------|-------------------------------------------|----------------------------|
| Headb                                                  | oard post x 2                                                                                                 |                                                                                                  | õ                                                      | 0                                                                                                              | 0 0                                                                                        | • • •                                     |                            |
| (85 x 4.5                                              |                                                                                                               | 6 Side                                                                                           | e rail x 2 (19                                         | 00 x 11.2cm)                                                                                                   |                                                                                            |                                           |                            |
| 0                                                      |                                                                                                               | ٥                                                                                                |                                                        | o                                                                                                              |                                                                                            | ٥                                         |                            |
| Left foo<br>(38 x 4.5                                  | otboard post<br><sup>5cm)</sup>                                                                               | 7 Cen                                                                                            | tre rail (190                                          | x 6.5cm)                                                                                                       |                                                                                            |                                           |                            |
|                                                        | 0 0 0                                                                                                         |                                                                                                  |                                                        |                                                                                                                |                                                                                            |                                           |                            |
| Right f<br>(38 x 4.5                                   | footboard post<br>5cm)                                                                                        | 8 Тор                                                                                            | headboard                                              | d rail (134.8                                                                                                  | x 6.5cm)                                                                                   |                                           |                            |
|                                                        |                                                                                                               |                                                                                                  |                                                        |                                                                                                                |                                                                                            |                                           |                            |
| Slat x 2                                               | ·<br>24                                                                                                       | 9 Cen                                                                                            | tre headbo                                             | bard rail x 2                                                                                                  | 2 (134.8 x 6.5cm)                                                                          |                                           |                            |
| (68.2 x 6                                              | 6.5cm)                                                                                                        |                                                                                                  |                                                        |                                                                                                                |                                                                                            |                                           |                            |
|                                                        |                                                                                                               | 10 Botto                                                                                         | om headb                                               | oard rail (1                                                                                                   | 34.8 x 6.5cm)                                                                              |                                           |                            |
| Suppo<br>(28.3 x 6                                     | rt leg x 2<br><sub>5.5cm)</sub>                                                                               |                                                                                                  |                                                        |                                                                                                                |                                                                                            |                                           |                            |
|                                                        |                                                                                                               | 11 Foot                                                                                          | board par                                              | iel (134.8 x 9                                                                                                 | 9.2cm)                                                                                     |                                           |                            |
|                                                        |                                                                                                               |                                                                                                  |                                                        |                                                                                                                |                                                                                            |                                           |                            |
|                                                        |                                                                                                               |                                                                                                  |                                                        |                                                                                                                |                                                                                            |                                           |                            |
|                                                        |                                                                                                               |                                                                                                  |                                                        |                                                                                                                |                                                                                            |                                           |                            |
|                                                        |                                                                                                               | 12 Hard                                                                                          | dware Kit >                                            | (1                                                                                                             |                                                                                            |                                           |                            |
|                                                        |                                                                                                               |                                                                                                  |                                                        |                                                                                                                | 27                                                                                         |                                           |                            |
| Part                                                   | lter                                                                                                          | H                                                                                                |                                                        | ARE LIS                                                                                                        | 1                                                                                          | em                                        | Qty                        |
| Part                                                   | Iter<br>30mm dowel                                                                                            | H                                                                                                | ARDW                                                   | ARE LIS                                                                                                        | 1                                                                                          |                                           | Qty<br>6                   |
|                                                        |                                                                                                               | H                                                                                                | ARDW/<br>Qty                                           | ARE LIS                                                                                                        | lte                                                                                        | )WINININNINNINNINNINNINNINNINNINNINNINNIN |                            |
| <b>A</b>                                               | 30mm dowel                                                                                                    | H                                                                                                | ARDW<br>Qty<br>14                                      | ARE LIS<br>Part                                                                                                | 80mm Bolt                                                                                  | )WINININNINNINNINNINNINNINNINNINNINNINNIN | 6                          |
| <b>A</b><br><b>B</b>                                   | 30mm dowel<br>40mm dowel                                                                                      | H                                                                                                | ARDW<br>Qty<br>14<br>8                                 | ARE LIS<br>Part<br>D                                                                                           | 80mm Bolt     6       70mm Bolt     6                                                      | )WINININNINNINNINNINNINNINNINNINNINNINNIN | 6<br>4                     |
| <ul><li>A</li><li>B</li><li>C</li></ul>                | 30mm dowel<br>40mm dowel<br>16mm Screw                                                                        | H<br>m<br>0<br>(0)<br>(0)<br>(0)<br>(0)                                                          | ARDW/<br>Qty<br>14<br>8<br>8                           | ARE LIS<br>Part<br>D<br>C                                                                                      | Ite<br>80mm Bolt (<br>70mm Bolt (<br>Half moon nut<br>Metal bracket                        | )WINININNINNINNINNINNINNINNINNINNINNINNIN | 6<br>4<br>4                |
| <ul> <li>A</li> <li>B</li> <li>C</li> <li>D</li> </ul> | 30mm dowel<br>40mm dowel<br>16mm Screw<br>30mm Screw                                                          | H<br>m<br>0<br>0<br>0<br>0<br>0<br>0<br>0<br>0<br>0<br>0<br>0<br>0<br>0<br>0<br>0<br>0<br>0<br>0 | ARDW/<br>Qty<br>14<br>8<br>8<br>48                     | ARE LIS<br>Part<br>D<br>C<br>C<br>C                                                                            | Ite       80mm Bolt       70mm Bolt       Half moon nut                                    | )WINININNINNINNINNINNINNINNINNINNINNINNIN | 6<br>4<br>4<br>2           |
|                                                        | <ul> <li>30mm dowel</li> <li>40mm dowel</li> <li>16mm Screw</li> <li>30mm Screw</li> <li>32mm Bolt</li> </ul> | H<br>m<br>0<br>0<br>0<br>0<br>0<br>0<br>0<br>0<br>0<br>0<br>0<br>0<br>0<br>0<br>0<br>0<br>0<br>0 | ARDW/<br>Qty<br>14<br>8<br>8<br>48<br>2                | ARE LIS<br>Part<br>D<br>C<br>C<br>C<br>C<br>C<br>C<br>C<br>C<br>C<br>C<br>C<br>C<br>C<br>C<br>C<br>C<br>C<br>C | Ite<br>80mm Bolt 6<br>70mm Bolt 6<br>Half moon nut<br>Metal bracket<br>Allen key<br>Spacer | )WINININNINNINNINNINNINNINNINNINNINNINNIN | 6<br>4<br>4<br>2<br>1      |
|                                                        | 30mm dowel<br>40mm dowel<br>16mm Screw<br>30mm Screw<br>32mm Bolt<br>Nut                                      | H n 0 0 0 0 0 0 0 0 0 0 0 0 0 0 0 0 0 0                                                          | ARDW/<br>Qty<br>14<br>8<br>8<br>48<br>2<br>2<br>2<br>2 | ARE LIS<br>Part<br>D<br>C<br>C<br>C<br>C<br>C<br>C<br>C<br>C<br>C<br>C<br>C<br>C<br>C<br>C<br>C<br>C<br>C<br>C | Ite80mm Bolt670mm Bolt6Half moon nutMetal bracketAllen keySpacerGlue                       |                                           | 6<br>4<br>4<br>2<br>1<br>2 |
|                                                        | 30mm dowel40mm dowel16mm Screw30mm Screw32mm BoltNut50mm Bolt                                                 | H n 0 0 0 0 0 0 0 0 0 0 0 0 0 0 0 0 0 0                                                          | ARDW/<br>Qty<br>14<br>8<br>8<br>48<br>2<br>2<br>2<br>2 | ARE LIS<br>Part<br>D<br>C<br>C<br>C<br>C<br>C<br>C<br>C<br>C<br>C<br>C<br>C<br>C<br>C<br>C<br>C<br>C<br>C<br>C | Ite80mm Bolt670mm Bolt6Half moon nutMetal bracketAllen keySpacerGlue                       |                                           | 6<br>4<br>4<br>2<br>1<br>2 |