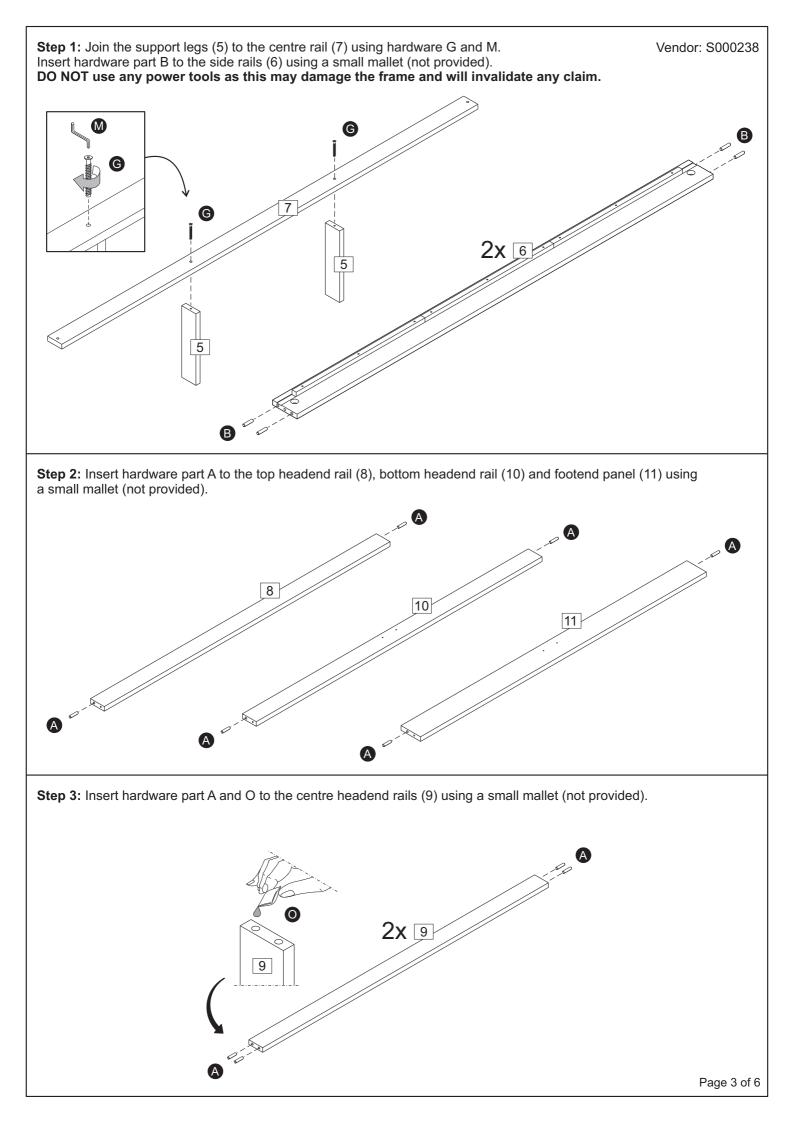

# www.birlea.com

|                                     |                                 |                   |                                      |               |                   | Coo | de: S000          |  |
|-------------------------------------|---------------------------------|-------------------|--------------------------------------|---------------|-------------------|-----|-------------------|--|
| Headboard post x 2<br>(85 x 4.5cm)  |                                 |                   |                                      |               |                   |     |                   |  |
|                                     |                                 | 6 Side            | rail x 2 (19                         | 90 x 11.2cm)  |                   |     |                   |  |
| > o                                 |                                 | ٥                 |                                      | ٥             |                   | 0   |                   |  |
| Left footboard post<br>(38 x 4.5cm) |                                 | 7 Cen             | tre rail (190                        | ) x 6.5cm)    |                   |     |                   |  |
|                                     | 0 0 0                           |                   |                                      |               |                   |     |                   |  |
| Right footboard post (38 x 4.5cm)   |                                 | 8 Top             | 8 Top headboard rail (119.8 x 6.5cm) |               |                   |     |                   |  |
|                                     |                                 |                   |                                      |               |                   |     |                   |  |
| ] Slat x 2                          | ·<br>24                         | 9 Cen             | tre headbo                           | oard rail x 2 | 2 (119.8 x 6.5cm) |     |                   |  |
| (61 x 6.5                           | ōcm)                            |                   |                                      |               |                   |     |                   |  |
|                                     |                                 | 10 Botto          | om headb                             | oard rail (1  | 19.8 x 6.5cm)     |     |                   |  |
| Suppo<br>(28.3 x 6                  | rt leg x 2<br><sub>6.5cm)</sub> |                   |                                      |               |                   |     |                   |  |
|                                     |                                 | 11 Foot           | 11 Footboard panel (119.8 x 9.2cm)   |               |                   |     |                   |  |
|                                     |                                 |                   |                                      |               |                   |     |                   |  |
|                                     |                                 |                   |                                      |               |                   |     |                   |  |
|                                     |                                 | 12 Hard           | lware Kit >                          | ٢1            |                   |     |                   |  |
|                                     |                                 | н                 | ARDW                                 | ARE LIS       | ST                |     |                   |  |
| Part                                | Item                            |                   | Qty                                  | Part          | Item              |     | Qty               |  |
| A                                   | 30mm dowel                      |                   | 14                                   | 0             | 80mm Bolt 0       |     | 6                 |  |
| B                                   | 40mm dowel                      |                   | 8                                    | J             | 70mm Bolt 0=      |     | 4                 |  |
| C                                   | 16mm Screw                      |                   | 8                                    | K             | Half moon nut     |     | 4                 |  |
| D                                   | 30mm Screw                      |                   | 48                                   | 0             | Metal bracket     |     | 2                 |  |
| 8                                   | 32mm Bolt                       |                   | 2                                    | M             | Allen key         |     | 1                 |  |
| 6                                   | Nut                             |                   | 2                                    | N             | Spacer            |     | 2                 |  |
| G                                   | 50mm Bolt                       | ()                | 2                                    | 0             | Glue              |     | 1                 |  |
| U                                   |                                 | or small mallet   |                                      |               |                   |     |                   |  |
|                                     | need a screwdrive               | ei, sinaii mailei |                                      |               |                   |     |                   |  |
|                                     | need a screwdriv                |                   |                                      |               |                   |     |                   |  |
|                                     | need a screwdrive               |                   |                                      |               |                   |     | $\langle \rangle$ |  |