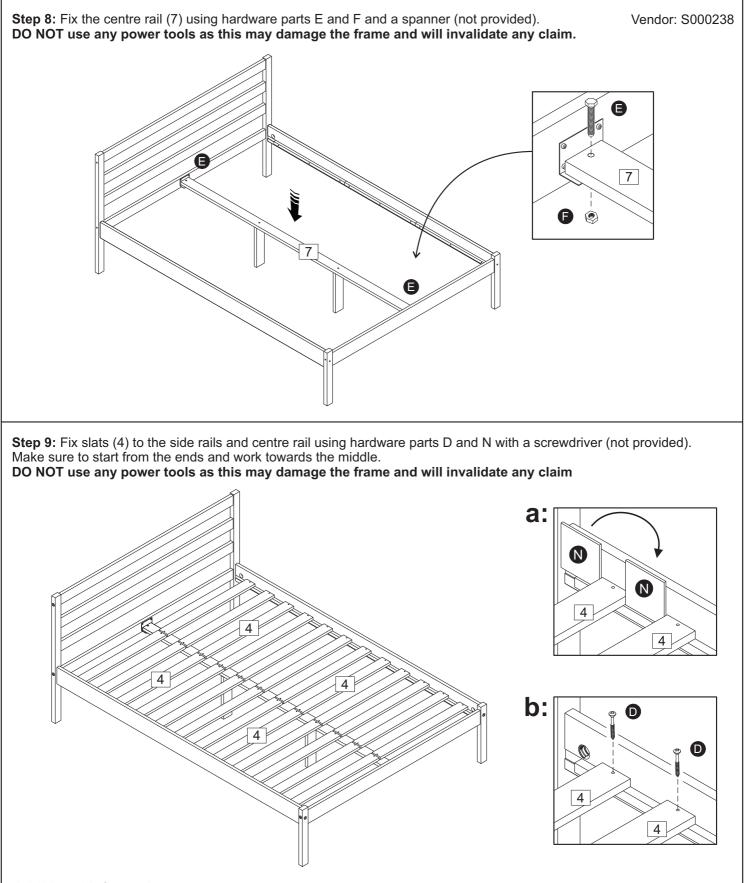

# www.birlea.com

|                                     |                                 |                   |                                      |               |                   | Coo | de: S000          |  |
|-------------------------------------|---------------------------------|-------------------|--------------------------------------|---------------|-------------------|-----|-------------------|--|
| Headboard post x 2<br>(85 x 4.5cm)  |                                 |                   |                                      |               |                   |     |                   |  |
|                                     |                                 | 6 Side            | rail x 2 (19                         | 90 x 11.2cm)  |                   |     |                   |  |
| > o                                 |                                 | ٥                 |                                      | ٥             |                   | 0   |                   |  |
| Left footboard post<br>(38 x 4.5cm) |                                 | 7 Cen             | tre rail (190                        | ) x 6.5cm)    |                   |     |                   |  |
|                                     | 0 0 0                           |                   |                                      |               |                   |     |                   |  |
| Right footboard post (38 x 4.5cm)   |                                 | 8 Top             | 8 Top headboard rail (119.8 x 6.5cm) |               |                   |     |                   |  |
|                                     |                                 |                   |                                      |               |                   |     |                   |  |
| ] Slat x 2                          | ·<br>24                         | 9 Cen             | tre headbo                           | oard rail x 2 | 2 (119.8 x 6.5cm) |     |                   |  |
| (61 x 6.5                           | ōcm)                            |                   |                                      |               |                   |     |                   |  |
|                                     |                                 | 10 Botto          | om headb                             | oard rail (1  | 19.8 x 6.5cm)     |     |                   |  |
| Suppo<br>(28.3 x 6                  | rt leg x 2<br><sub>6.5cm)</sub> |                   |                                      |               |                   |     |                   |  |
|                                     |                                 | 11 Foot           | 11 Footboard panel (119.8 x 9.2cm)   |               |                   |     |                   |  |
|                                     |                                 |                   |                                      |               |                   |     |                   |  |
|                                     |                                 |                   |                                      |               |                   |     |                   |  |
|                                     |                                 | 12 Hard           | lware Kit >                          | ٢1            |                   |     |                   |  |
|                                     |                                 | н                 | ARDW                                 | ARE LIS       | ST                |     |                   |  |
| Part                                | Item                            |                   | Qty                                  | Part          | Item              |     | Qty               |  |
| A                                   | 30mm dowel                      |                   | 14                                   | 0             | 80mm Bolt 0       |     | 6                 |  |
| B                                   | 40mm dowel                      |                   | 8                                    | J             | 70mm Bolt 0=      |     | 4                 |  |
| C                                   | 16mm Screw                      |                   | 8                                    | K             | Half moon nut     |     | 4                 |  |
| D                                   | 30mm Screw                      |                   | 48                                   | 0             | Metal bracket     |     | 2                 |  |
| 8                                   | 32mm Bolt                       |                   | 2                                    | M             | Allen key         |     | 1                 |  |
| 6                                   | Nut                             |                   | 2                                    | N             | Spacer            |     | 2                 |  |
| G                                   | 50mm Bolt                       | ()                | 2                                    | 0             | Glue              |     | 1                 |  |
| U                                   |                                 | or small mallet   |                                      |               |                   |     |                   |  |
|                                     | need a screwdrive               | ei, sinaii mailei |                                      |               |                   |     |                   |  |
|                                     | need a screwdriv                |                   |                                      |               |                   |     |                   |  |
|                                     | need a screwdrive               |                   |                                      |               |                   |     | $\langle \rangle$ |  |