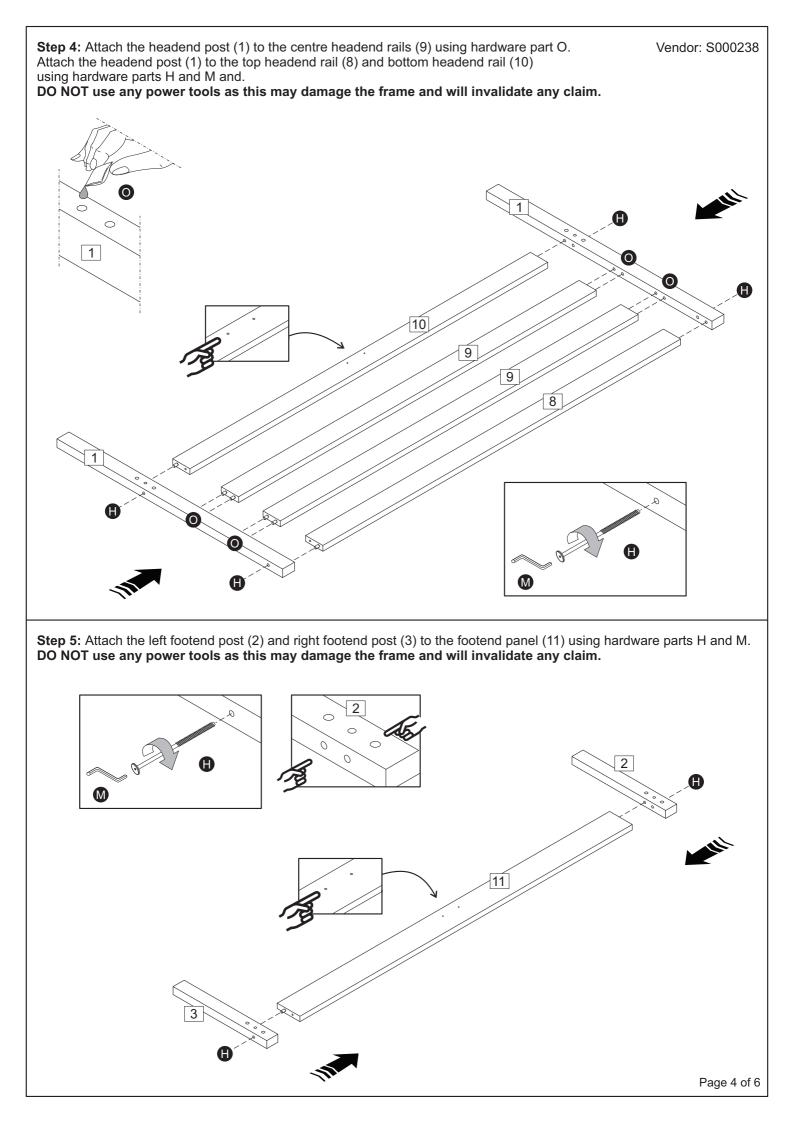

# www.birlea.com

|                                     |                                 |                   |                                      |               |                   | Coo | de: S000          |  |
|-------------------------------------|---------------------------------|-------------------|--------------------------------------|---------------|-------------------|-----|-------------------|--|
| Headboard post x 2<br>(85 x 4.5cm)  |                                 |                   |                                      |               |                   |     |                   |  |
|                                     |                                 | 6 Side            | rail x 2 (19                         | 90 x 11.2cm)  |                   |     |                   |  |
| > o                                 |                                 | ٥                 |                                      | ٥             |                   | 0   |                   |  |
| Left footboard post<br>(38 x 4.5cm) |                                 | 7 Cen             | tre rail (190                        | ) x 6.5cm)    |                   |     |                   |  |
|                                     | 0 0 0                           |                   |                                      |               |                   |     |                   |  |
| Right footboard post (38 x 4.5cm)   |                                 | 8 Top             | 8 Top headboard rail (119.8 x 6.5cm) |               |                   |     |                   |  |
|                                     |                                 |                   |                                      |               |                   |     |                   |  |
| ] Slat x 2                          | ·<br>24                         | 9 Cen             | tre headbo                           | oard rail x 2 | 2 (119.8 x 6.5cm) |     |                   |  |
| (61 x 6.5                           | ōcm)                            |                   |                                      |               |                   |     |                   |  |
|                                     |                                 | 10 Botto          | om headb                             | oard rail (1  | 19.8 x 6.5cm)     |     |                   |  |
| Suppo<br>(28.3 x 6                  | rt leg x 2<br><sub>6.5cm)</sub> |                   |                                      |               |                   |     |                   |  |
|                                     |                                 | 11 Foot           | 11 Footboard panel (119.8 x 9.2cm)   |               |                   |     |                   |  |
|                                     |                                 |                   |                                      |               |                   |     |                   |  |
|                                     |                                 |                   |                                      |               |                   |     |                   |  |
|                                     |                                 | 12 Hard           | lware Kit >                          | ٢1            |                   |     |                   |  |
|                                     |                                 | н                 | ARDW                                 | ARE LIS       | ST                |     |                   |  |
| Part                                | Item                            |                   | Qty                                  | Part          | Item              |     | Qty               |  |
| A                                   | 30mm dowel                      |                   | 14                                   | 0             | 80mm Bolt 0       |     | 6                 |  |
| B                                   | 40mm dowel                      |                   | 8                                    | J             | 70mm Bolt 0=      |     | 4                 |  |
| C                                   | 16mm Screw                      |                   | 8                                    | K             | Half moon nut     |     | 4                 |  |
| D                                   | 30mm Screw                      |                   | 48                                   | 0             | Metal bracket     |     | 2                 |  |
| 8                                   | 32mm Bolt                       |                   | 2                                    | M             | Allen key         |     | 1                 |  |
| 6                                   | Nut                             |                   | 2                                    | N             | Spacer            |     | 2                 |  |
| G                                   | 50mm Bolt                       | ()                | 2                                    | 0             | Glue              |     | 1                 |  |
| U                                   |                                 | or small mallet   |                                      |               |                   |     |                   |  |
|                                     | need a screwdrive               | ei, sinaii mailei |                                      |               |                   |     |                   |  |
|                                     | need a screwdriv                |                   |                                      |               |                   |     |                   |  |
|                                     | need a screwdrive               |                   |                                      |               |                   |     | $\langle \rangle$ |  |