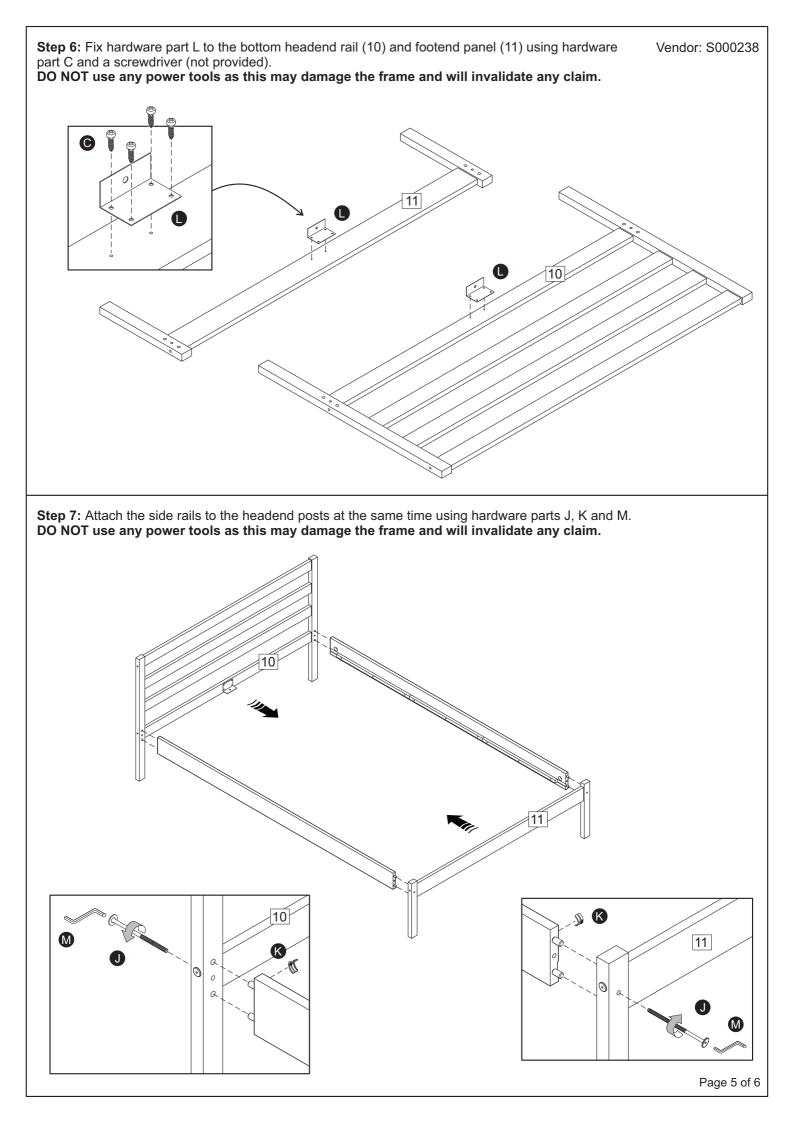

# www.birlea.com

|                                     |                                 |                   |                                      |               |                   | Coo | de: S000          |  |
|-------------------------------------|---------------------------------|-------------------|--------------------------------------|---------------|-------------------|-----|-------------------|--|
| Headboard post x 2<br>(85 x 4.5cm)  |                                 |                   |                                      |               |                   |     |                   |  |
|                                     |                                 | 6 Side            | rail x 2 (19                         | 90 x 11.2cm)  |                   |     |                   |  |
| > o                                 |                                 | ٥                 |                                      | ٥             |                   | 0   |                   |  |
| Left footboard post<br>(38 x 4.5cm) |                                 | 7 Cen             | tre rail (190                        | ) x 6.5cm)    |                   |     |                   |  |
|                                     | 0 0 0                           |                   |                                      |               |                   |     |                   |  |
| Right footboard post (38 x 4.5cm)   |                                 | 8 Top             | 8 Top headboard rail (119.8 x 6.5cm) |               |                   |     |                   |  |
|                                     |                                 |                   |                                      |               |                   |     |                   |  |
| ] Slat x 2                          | ·<br>24                         | 9 Cen             | tre headbo                           | oard rail x 2 | 2 (119.8 x 6.5cm) |     |                   |  |
| (61 x 6.5                           | ōcm)                            |                   |                                      |               |                   |     |                   |  |
|                                     |                                 | 10 Botto          | om headb                             | oard rail (1  | 19.8 x 6.5cm)     |     |                   |  |
| Suppo<br>(28.3 x 6                  | rt leg x 2<br><sub>6.5cm)</sub> |                   |                                      |               |                   |     |                   |  |
|                                     |                                 | 11 Foot           | 11 Footboard panel (119.8 x 9.2cm)   |               |                   |     |                   |  |
|                                     |                                 |                   |                                      |               |                   |     |                   |  |
|                                     |                                 |                   |                                      |               |                   |     |                   |  |
|                                     |                                 | 12 Hard           | lware Kit >                          | ٢1            |                   |     |                   |  |
|                                     |                                 | н                 | ARDW                                 | ARE LIS       | ST                |     |                   |  |
| Part                                | Item                            |                   | Qty                                  | Part          | Item              |     | Qty               |  |
| A                                   | 30mm dowel                      |                   | 14                                   | 0             | 80mm Bolt 0       |     | 6                 |  |
| B                                   | 40mm dowel                      |                   | 8                                    | J             | 70mm Bolt 0=      |     | 4                 |  |
| C                                   | 16mm Screw                      |                   | 8                                    | K             | Half moon nut     |     | 4                 |  |
| D                                   | 30mm Screw                      |                   | 48                                   | 0             | Metal bracket     |     | 2                 |  |
| 8                                   | 32mm Bolt                       |                   | 2                                    | M             | Allen key         |     | 1                 |  |
| 6                                   | Nut                             |                   | 2                                    | N             | Spacer            |     | 2                 |  |
| G                                   | 50mm Bolt                       | ()                | 2                                    | 0             | Glue              |     | 1                 |  |
| U                                   |                                 | or small mallet   |                                      |               |                   |     |                   |  |
|                                     | need a screwdrive               | ei, sinaii mailei |                                      |               |                   |     |                   |  |
|                                     | need a screwdriv                |                   |                                      |               |                   |     |                   |  |
|                                     | need a screwdrive               |                   |                                      |               |                   |     | $\langle \rangle$ |  |