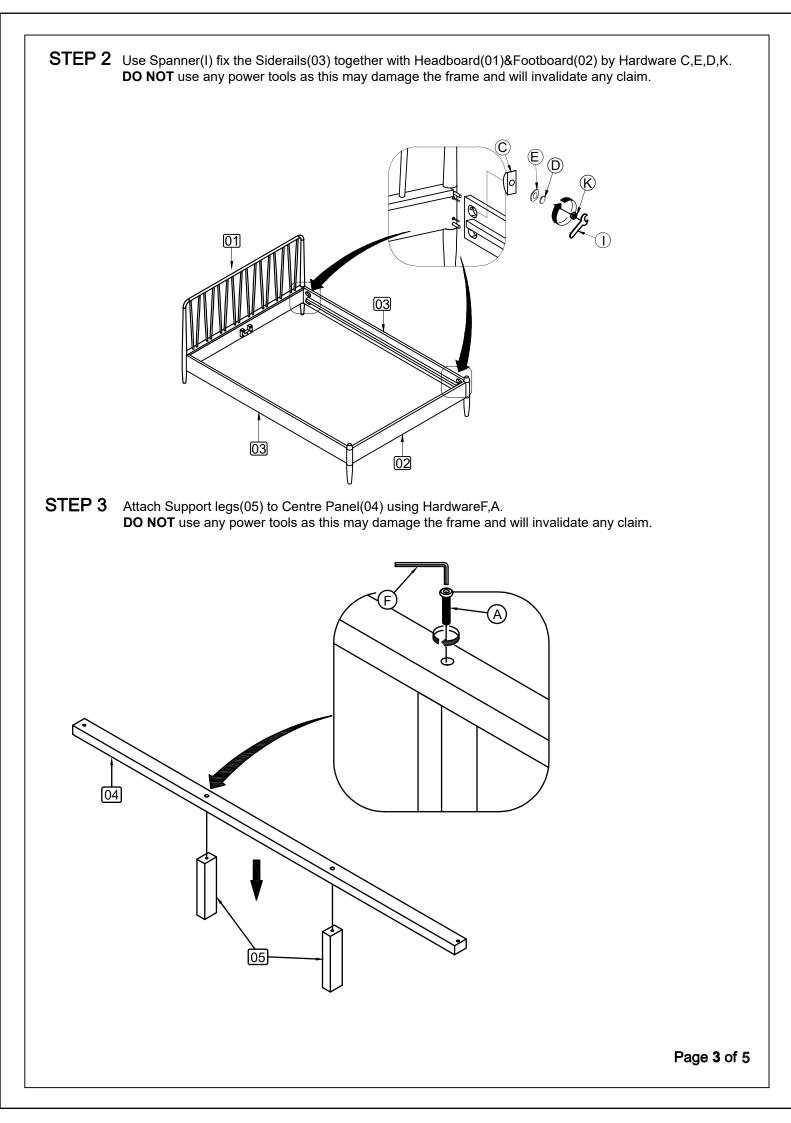

## \*\* You will need a screwdriver for assembly.

STEP 1 Attach the hardware part B&H to Headboard(01) and footboard(02) DO NOT use any power tools as this may damage the frame and will invalidate any claim.