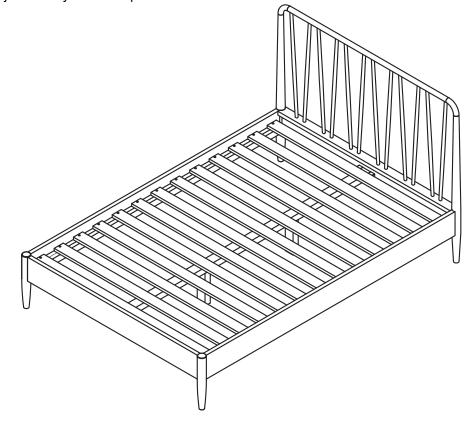

## ASSEMBLY INSTRUCTIONS 180cm JESPER SPINDLE BED

## IMPORTANT : READ THESE INSTRUCTIONS CAREFULLY BEFORE ATTEMPTING TO ASSEMBLE OR USE YOUR 180CM JESPER SPINDLE BED.

PLEASE KEEP THESE INSTRUCTIONS FOR FUTURE REFERENCE.

## ASSEMBLY:

Assembly should be carried out with this item laying flat, not standing upright. Assemble on a soft, clean surface to prevent damages.

HEALTH & SAFETY: DO NOT use this product if any parts are missing, damaged or worn. DO NOT use this product unless all fixings are secured. Always use on a level, even surface.

CARE & MAINTENANCE: Periodically check all screws & fixings to ensure they are secure. DO NOT push this product as this will cause damage. Always lift this product with two people to repositions. Keep any sharp objects away from this product.





| Part | List         |     |       | Hard | dware List(Box-1) |                   |     |
|------|--------------|-----|-------|------|-------------------|-------------------|-----|
| Part | Description  | Box | QTY   | Part | Description       |                   | QTY |
| 01   | Headboard    | 1   | 1     | А    | Bolt              |                   | 2   |
| 02   | Footboard    | 1   | 1     | В    | Guide Screw       | Симпининининин    | 8   |
| 03   | Siderails    | 2   | 2     | С    | Plastic Washer    | 6                 | 8   |
| 04   | Centre Rail  | 2   | 1     | D    | Spring Washer     | Q                 | 8   |
| 05   | Support Legs | 1   | 2     | Е    | Flat Washer       | $\bigcirc$        | 8   |
| 06   | Slats        | 1   | 1 Set | F    | Allen Key         | , <