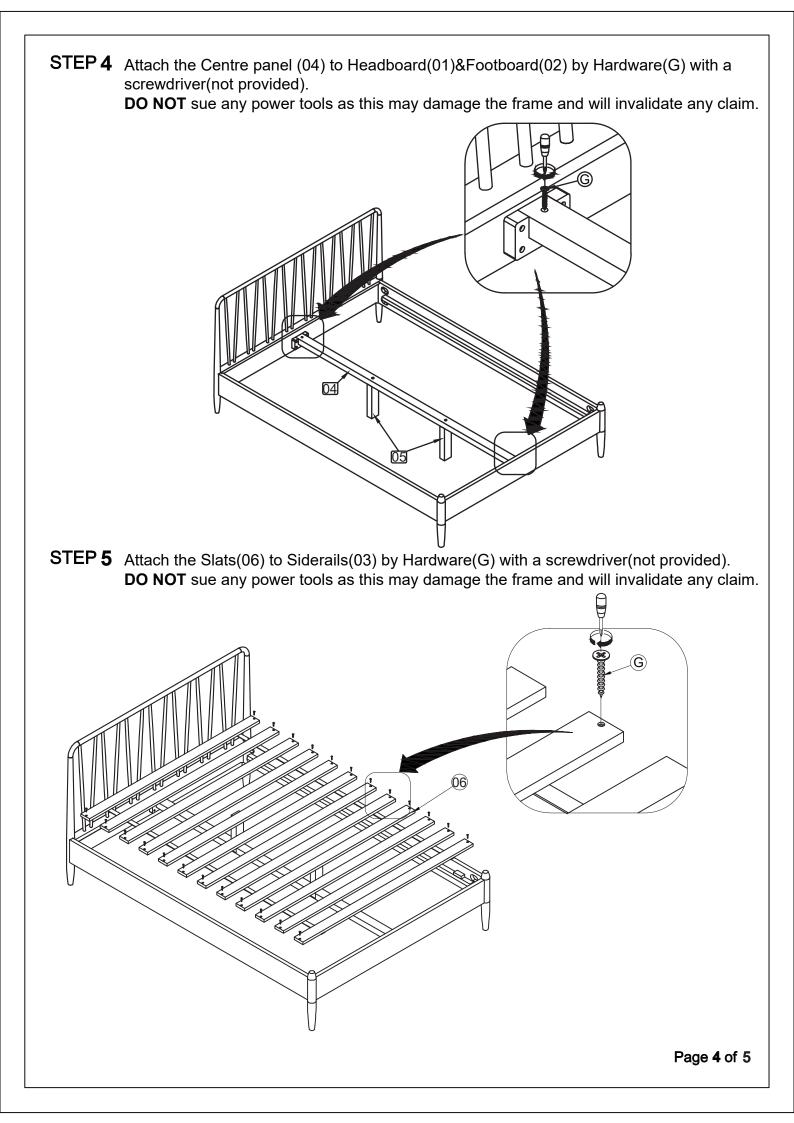

| Part | List         |     |       | Hard | dware List(Box-1) |                   |     |
|------|--------------|-----|-------|------|-------------------|-------------------|-----|
| Part | Description  | Box | QTY   | Part | Description       |                   | QTY |
| 01   | Headboard    | 1   | 1     | А    | Bolt              |                   | 2   |
| 02   | Footboard    | 1   | 1     | В    | Guide Screw       | Симпининининин    | 8   |
| 03   | Siderails    | 2   | 2     | С    | Plastic Washer    | 6                 | 8   |
| 04   | Centre Rail  | 2   | 1     | D    | Spring Washer     | Q                 | 8   |
| 05   | Support Legs | 1   | 2     | Е    | Flat Washer       | $\bigcirc$        | 8   |
| 06   | Slats        | 1   | 1 Set | F    | Allen Key         | , <b></b>         | 1   |
|      |              |     |       | G    | Screws            | <b>(</b> )))))))) | 28  |
|      |              |     |       | Н    | Wooden Dowel      |                   | 8   |
|      |              |     |       | I    | M10# Spanner      | <u>s</u>          | 1   |
|      |              |     |       | К    | M6 Nuts           | <b>\$</b>         | 1   |

## \*\* You will need a screwdriver for assembly.

STEP 1 Attach the hardware part B&H to Headboard(01) and footboard(02) DO NOT use any power tools as this may damage the frame and will invalidate any claim.