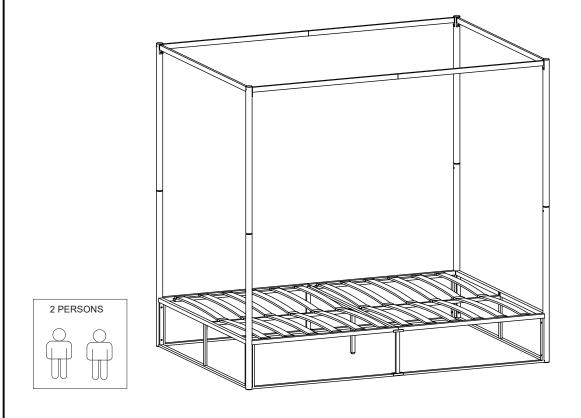

## FARRINGDON 5' 4 POSTER \_\_\_\_\_BED\_\_\_\_

IMPORTANT: READ THESE INSTRUCTIONS CAREFULLY BEFORE ASSEMBLING OR USING YOUR FARRINGDON 5' 4 POSTER BED.

| PART LIST |                    |     |     | HARDWARE LIST |                              |     |
|-----------|--------------------|-----|-----|---------------|------------------------------|-----|
| PART      | DESCRIPTION        | вох | QTY | PART          | DESCRIPTION (FOUND IN BOX 1) | QTY |
| 1         | Lower Leg          | 1   | 2   | Α             | M6 x 12mm Screw              | 28  |
| 2         | Lower Leg          | 1   | 2   | в             | M6 x 25mm Screw              | 18  |
| 3         | Upper Leg          | 1   | 2   | с             | M6 x 35mm Screw              | 2   |
| 4         | Upper Leg          | 1   | 2   | D             | M6 x 50mm Screw              | 4   |
| 5         | Headend            | 1   | 2   | E             | M6 Nut                       | 4   |
| 6         | Side Support       | 1   | 2   | F             | Padding                      | 8   |
| 7         | Side Support       | 1   | 2   | G             | Ø22xM6x15mm                  | 1   |
| 8         | Side Leg           | 1   | 2   | н             | M4 <b>~</b>                  | 1   |
| 9         | Base Leg           | 1   | 1   | I             | 60x25mm                      | 1   |
| 10        | Mid Support        | 1   | 2   | J             | Single Slat Cap              | 24  |
| 11        | Side Frame         | 1   | 1   | к             | Double Slat Cap              | 12  |
| 12        | Upper Side Support | 1   | 2   |               |                              |     |
| 13        | Upper Side Support | 1   | 2   | 1             |                              |     |
| 14        | Upper Side Support | 1   | 2   | 1             |                              |     |
| 15        | Slat               | 1   | 24  | 1             |                              |     |