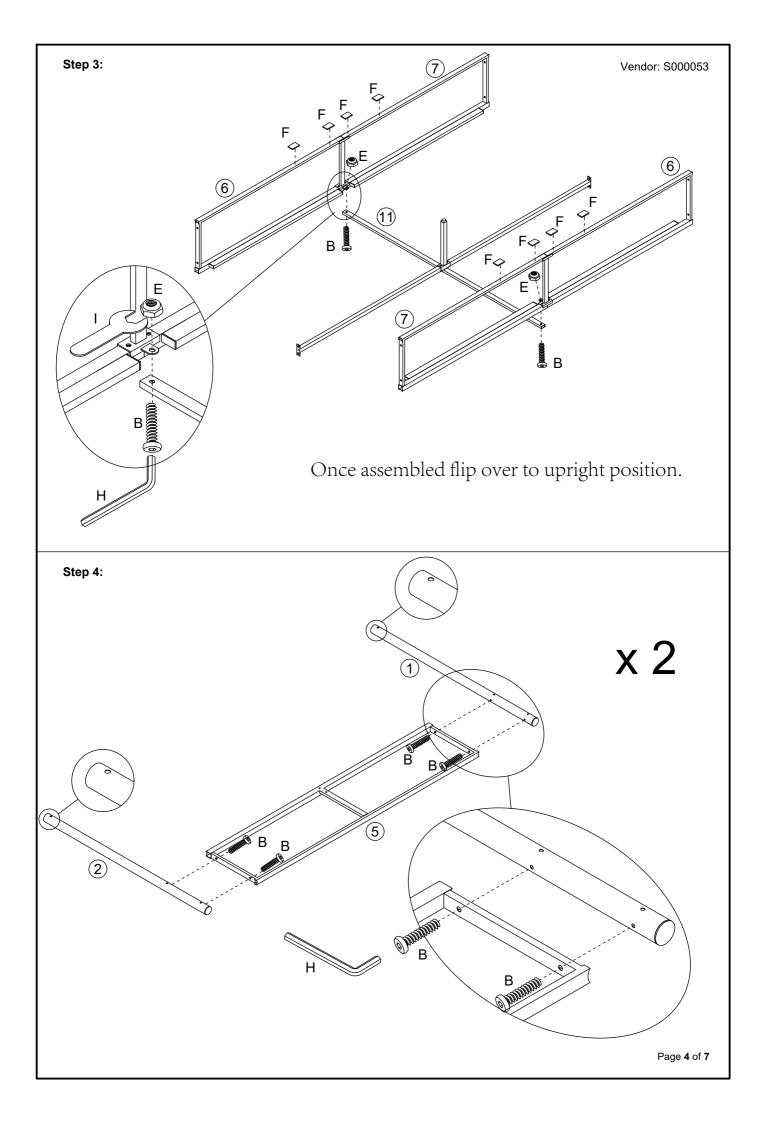

| PART LIST |                    |     |     | HARDWARE LIST |                              |     |
|-----------|--------------------|-----|-----|---------------|------------------------------|-----|
| PART      | DESCRIPTION        | вох | QTY | PART          | DESCRIPTION (FOUND IN BOX 1) | QTY |
| 1         | Lower Leg          | 1   | 2   | Α             | M6 x 12mm Screw              | 28  |
| 2         | Lower Leg          | 1   | 2   | в             | M6 x 25mm Screw              | 18  |
| 3         | Upper Leg          | 1   | 2   | с             | M6 x 35mm Screw              | 2   |
| 4         | Upper Leg          | 1   | 2   | D             | M6 x 50mm Screw              | 4   |
| 5         | Headend            | 1   | 2   | E             | M6 Nut                       | 4   |
| 6         | Side Support       | 1   | 2   | F             | Padding                      | 8   |
| 7         | Side Support       | 1   | 2   | G             | Ø22xM6x15mm                  | 1   |
| 8         | Side Leg           | 1   | 2   | н             | M4 <b>~</b>                  | 1   |
| 9         | Base Leg           | 1   | 1   | I             | 60x25mm                      | 1   |
| 10        | Mid Support        | 1   | 2   | J             | Single Slat Cap              | 24  |
| 11        | Side Frame         | 1   | 1   | к             | Double Slat Cap              | 12  |
| 12        | Upper Side Support | 1   | 2   |               |                              |     |
| 13        | Upper Side Support | 1   | 2   | 1             |                              |     |
| 14        | Upper Side Support | 1   | 2   | 1             |                              |     |
| 15        | Slat               | 1   | 24  | 1             |                              |     |

IMPORTANT: DO NOT SCREW UP THE RACK TIGHTLY UNTIL ALL PARTS ARE WELL SET WITH PROPER HARDWARES IN PLACE !!!!