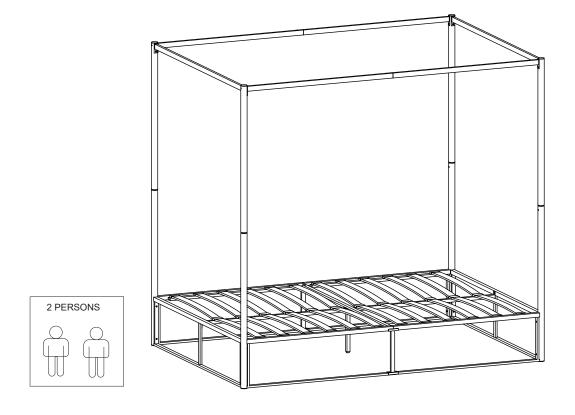

## FARRINGDON 4' 4 POSTER BED

IMPORTANT: READ THESE INSTRUCTIONS CAREFULLY BEFORE ASSEMBLING OR USING YOUR FARRINGDON 4' 4 POSTER BED.