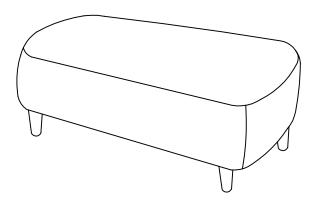

Thank you for purchasing the Florence boucle ottoman Please read the instructions carefully to ensure safe use of the product.

Size: 980MM X 370MM X 430MM

PLEASE READ this sheet prior to assembly to familiarise yourself with the various stages of construction.