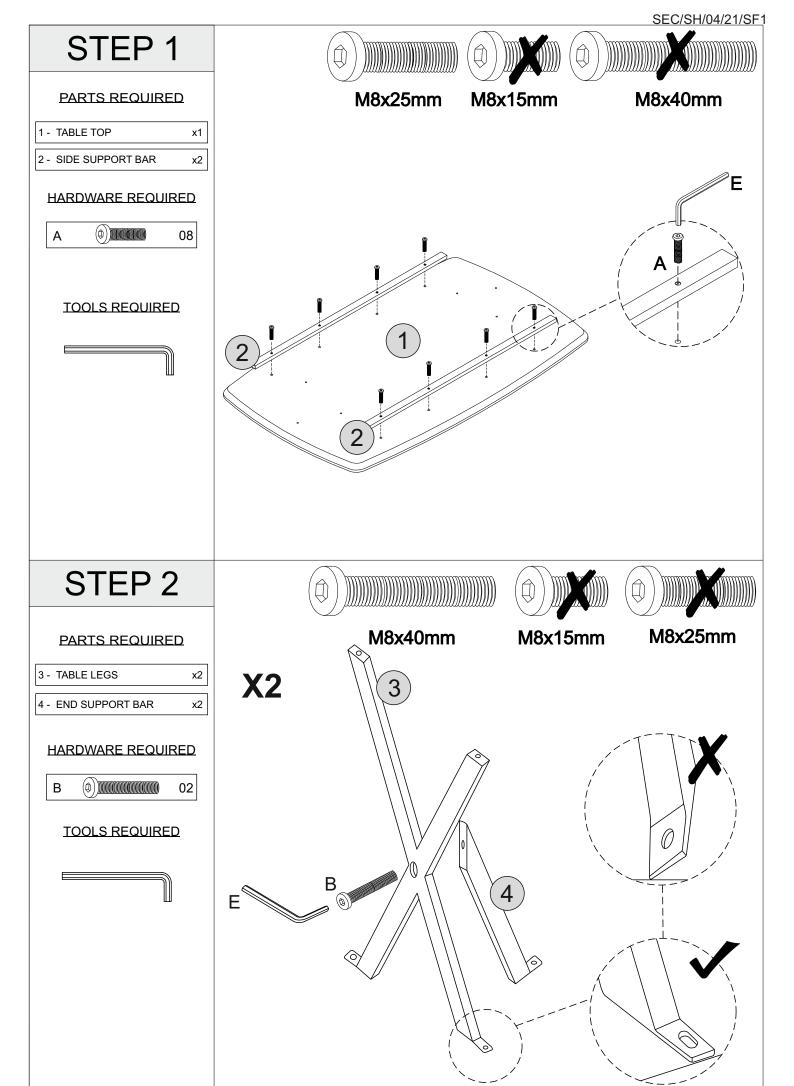

#### **PARTS LIST**

| Part Number | Part Code           | Part Description | <b>Quantity</b> | <u>Carton</u> |
|-------------|---------------------|------------------|-----------------|---------------|
| 1           | S400-403-043-SF1-01 | Table Top        | 1               | 1/1           |
| 2           | S400-403-043-SF1-02 | Side Support Bar | 2               | 1/1           |
| 3           | S400-403-043-SF1-03 | Table Legs       | 2               | 1/1           |
| 4           | S400-403-043-SF1-04 | End Support Bar  | 2               | 1/1           |

#### **HARDWARE LIST**

| REF | HARDWARE NAME  | QTY  |
|-----|----------------|------|
| Α   | Bolts M8x25mm  | 8PCS |
| В   | Bolts M8x40mm  | 2PCS |
| С   | Bolts M8x15mm  | 6PCS |
| D   | Adjusting Foot | 4PCS |
| Е   | Allen Key      | 1PCS |