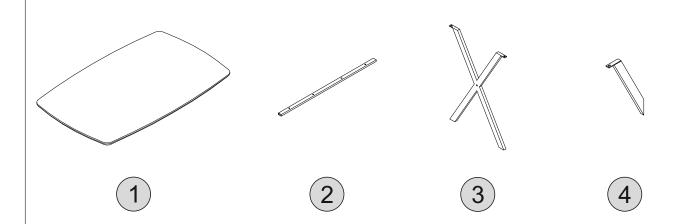

#### **PARTS LIST**

| Part Number | Part Code           | Part Description | <b>Quantity</b> | <u>Carton</u> |
|-------------|---------------------|------------------|-----------------|---------------|
| 1           | S400-403-043-SF1-01 | Table Top        | 1               | 1/1           |
| 2           | S400-403-043-SF1-02 | Side Support Bar | 2               | 1/1           |
| 3           | S400-403-043-SF1-03 | Table Legs       | 2               | 1/1           |
| 4           | S400-403-043-SF1-04 | End Support Bar  | 2               | 1/1           |