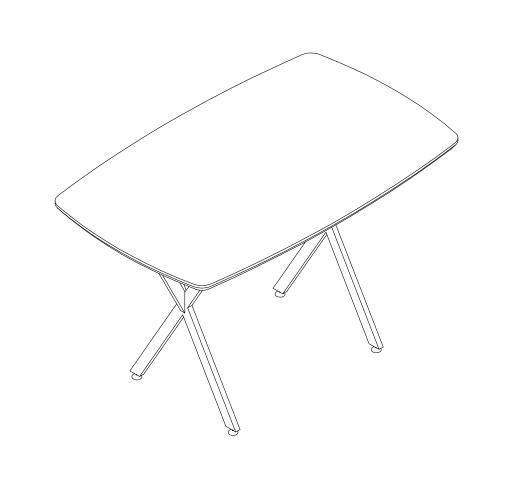

| 2           | S400-403-043-SF1-02 | Side Support Bar | 2               | 1/1           |
| 3           | S400-403-043-SF1-03 | Table Legs       | 2               | 1/1           |
| 4           | S400-403-043-SF1-04 | End Support Bar  | 2               | 1/1           |

#### **HARDWARE LIST**

| REF | HARDWARE NAME  | QTY  |
|-----|----------------|------|
| Α   | Bolts M8x25mm  | 8PCS |
| В   | Bolts M8x40mm  | 2PCS |
| С   | Bolts M8x15mm  | 6PCS |
| D   | Adjusting Foot | 4PCS |
| Е   | Allen Key      | 1PCS |

PLEASE CHECK THAT YOU HAVE ALL THE PARTS LISTED BEFORE YOU START ASSEMBLING.IF YOU DO FIND THAT SOMETHING IS MISSING.DO NOT CONTINUE ASSEMBLY. PLEASE CONTACT YOUR SUPPLIER IMMEDIATELY.







06

04

С

D



### STEP 4

PARTS REQUIRED

**HARDWARE REQUIRED** 

TOOLS REQUIRED