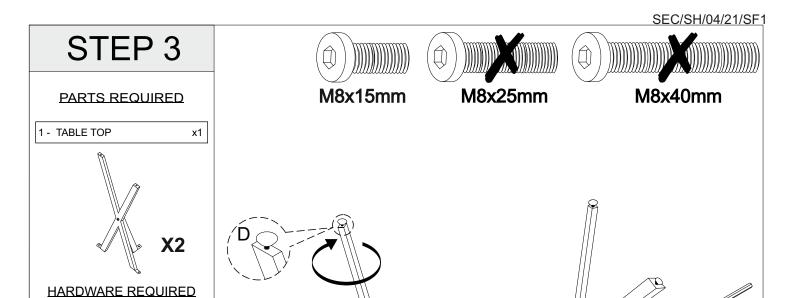

#### **HARDWARE LIST**

| REF | HARDWARE NAME  | QTY  |
|-----|----------------|------|
| Α   | Bolts M8x25mm  | 8PCS |
| В   | Bolts M8x40mm  | 2PCS |
| С   | Bolts M8x15mm  | 6PCS |
| D   | Adjusting Foot | 4PCS |
| Е   | Allen Key      | 1PCS |