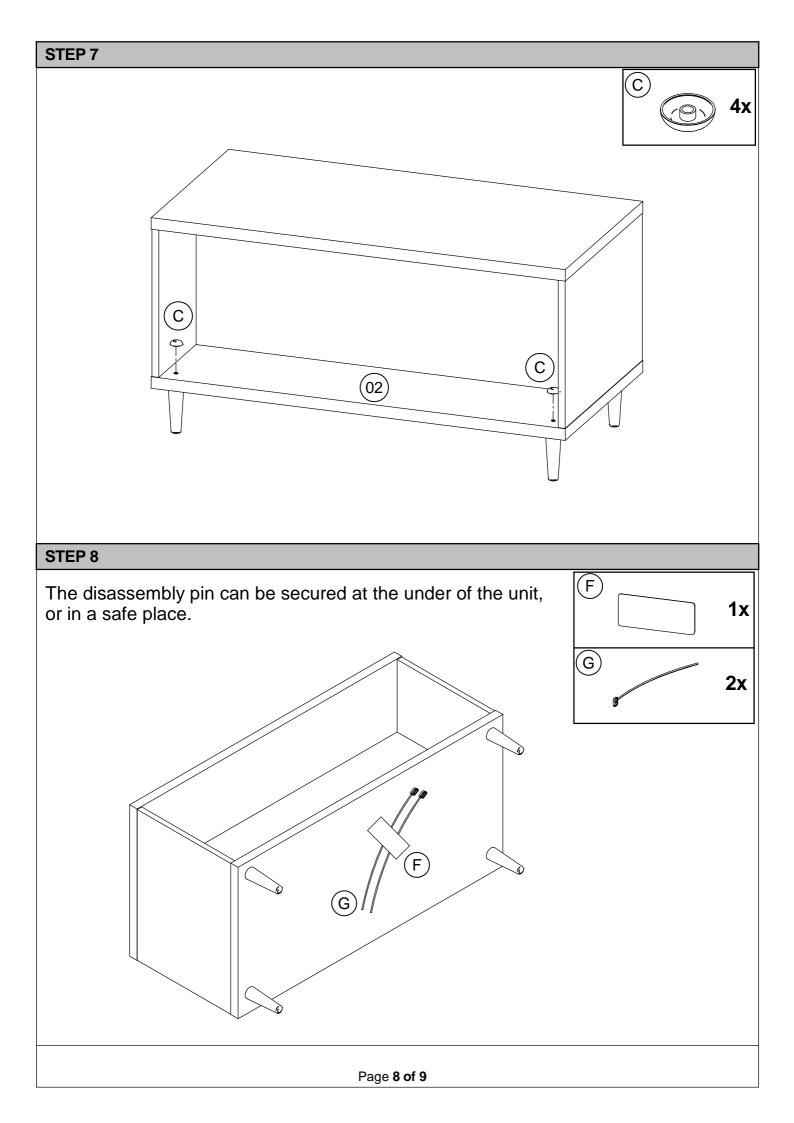

### Fixings (to scale) 6 cm 5 cm 4 cm 3 cm 2 cm 1 cm 0 cm **4**x **4x 8**x D7 x 50mm D15 x 3mm D6 x 30mm Α С Β Wooden Dowel **Plastic Cap** Screw Fixings (not to scale) 0 1x **4**x M4 102mm Ε D Hex Key Wooden leg **1**x **2**x 30x25 400mm F G Adhesive tape **Disassembly Pin**