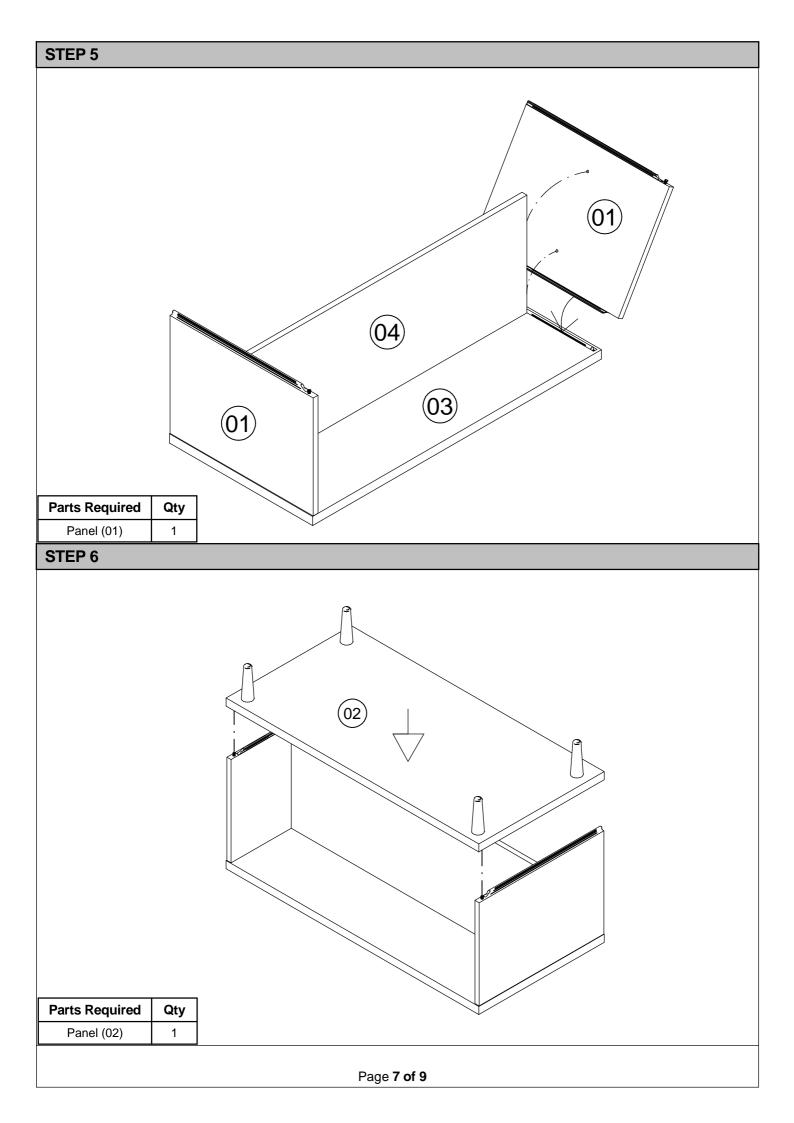

# Parts

| CODE | PART NAME                        | QTY |
|------|----------------------------------|-----|
| 01   | Side Panel (15 X 444 X 335 mm)   | 2   |
| 02   | Bottom Panel (25 X 446 X 900 mm) | 1   |
| 03   | Top Panel (25 X 446 X 900 mm)    | 1   |
| 04   | Back Panel (15 X 318 X 867 mm)   | 1   |