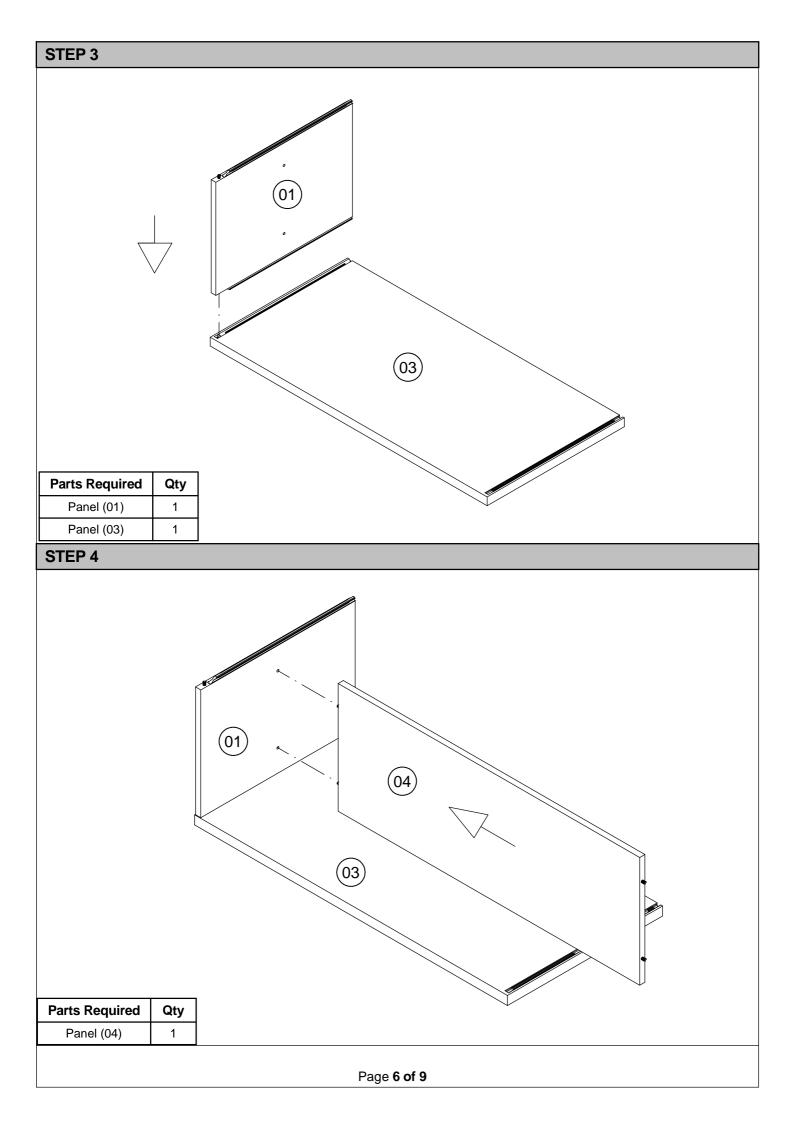

# Parts

| CODE | PART NAME                        | QTY |
|------|----------------------------------|-----|
| 01   | Side Panel (15 X 444 X 335 mm)   | 2   |
| 02   | Bottom Panel (25 X 446 X 900 mm) | 1   |
| 03   | Top Panel (25 X 446 X 900 mm)    | 1   |
| 04   | Back Panel (15 X 318 X 867 mm)   | 1   |