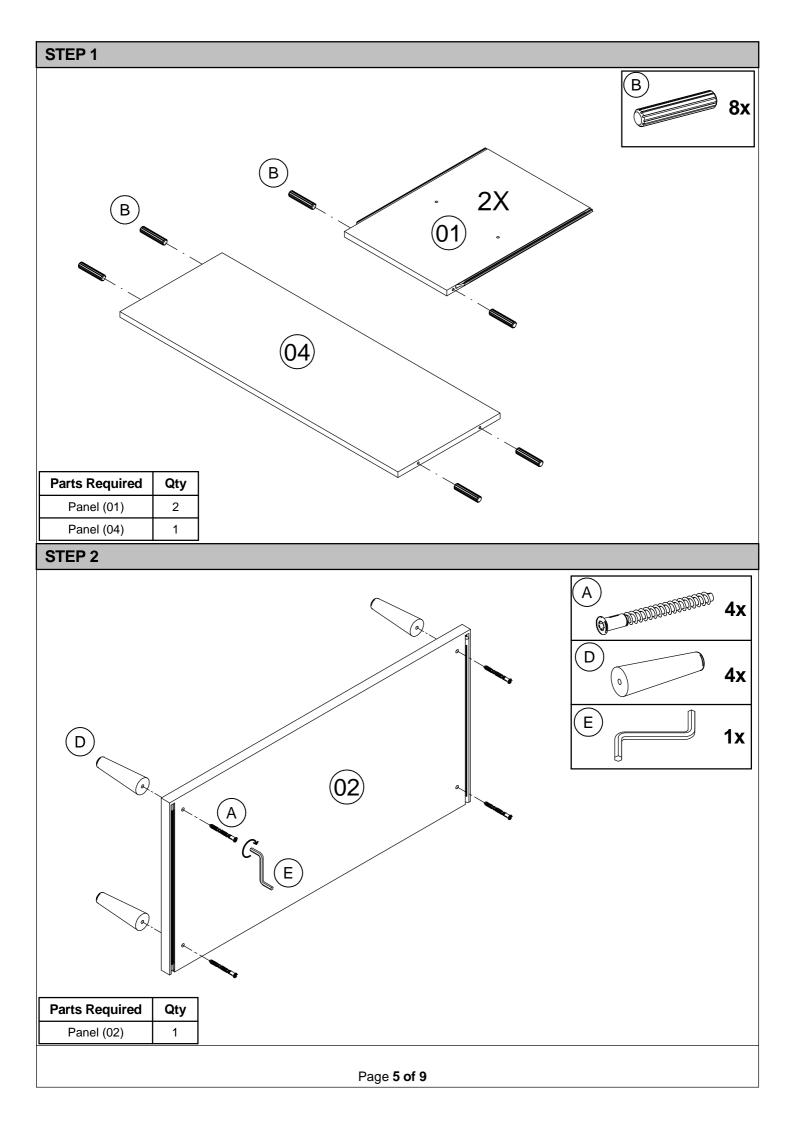

# Parts

| CODE | PART NAME                        | QTY |
|------|----------------------------------|-----|
| 01   | Side Panel (15 X 444 X 335 mm)   | 2   |
| 02   | Bottom Panel (25 X 446 X 900 mm) | 1   |
| 03   | Top Panel (25 X 446 X 900 mm)    | 1   |
| 04   | Back Panel (15 X 318 X 867 mm)   | 1   |

### Fixings (to scale) 6 cm 5 cm 4 cm 3 cm 2 cm 1 cm 0 cm **4**x **4x 8**x D7 x 50mm D15 x 3mm D6 x 30mm Α С Β Wooden Dowel **Plastic Cap** Screw Fixings (not to scale) 0 1x **4**x M4 102mm Ε D Hex Key Wooden leg **1**x **2**x 30x25 400mm F G Adhesive tape **Disassembly Pin**