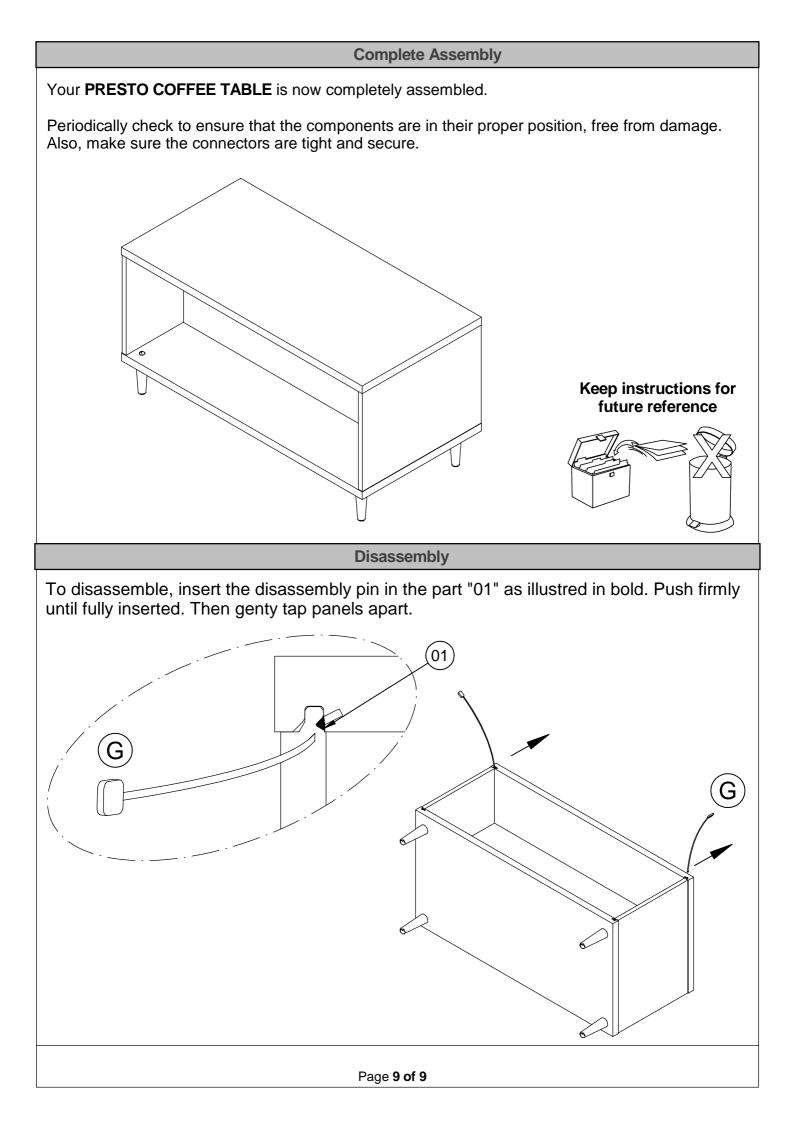

### Fixings (to scale) 6 cm 5 cm 4 cm 3 cm 2 cm 1 cm 0 cm **4**x **4x 8**x D7 x 50mm D15 x 3mm D6 x 30mm Α С Β Wooden Dowel **Plastic Cap** Screw Fixings (not to scale) 0 1x **4**x M4 102mm Ε D Hex Key Wooden leg **1**x **2**x 30x25 400mm F G Adhesive tape **Disassembly Pin**