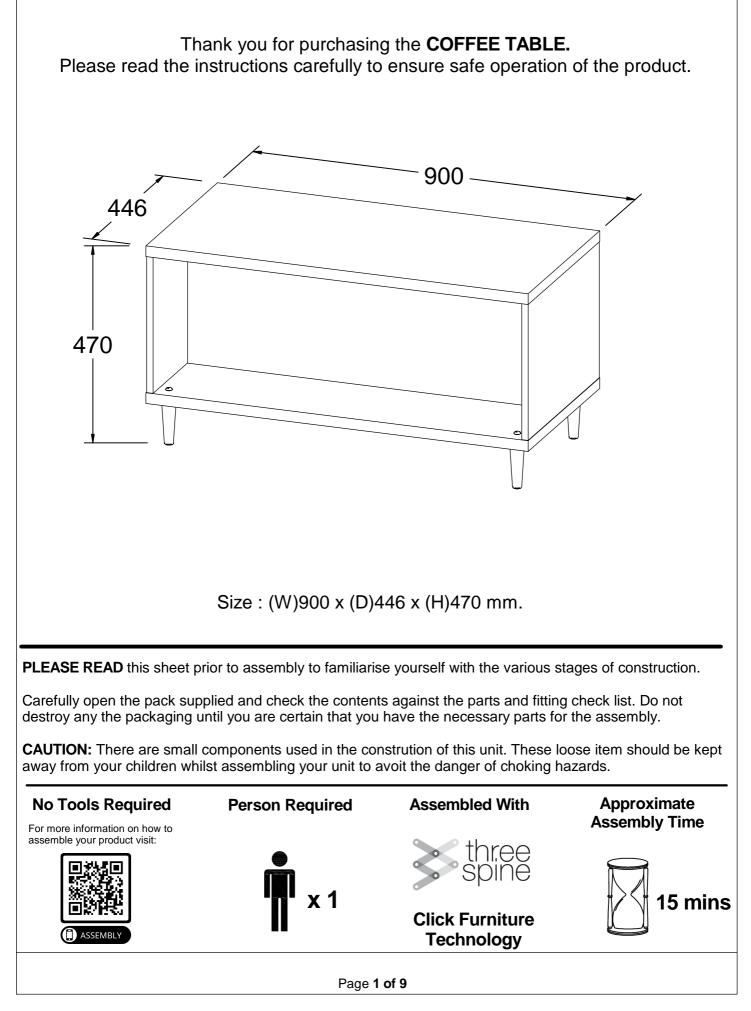

## PRESTO COFFEE TABLE ASSEMBLY INSTRUCTIONS

#### **INFORMATION**

- This product is intended for a maximum weight of 25kgs. Do not exceed this weight.
- Due to the size of this product we recommend that is assembled in the room intended for use.
- When you ready to start, make sure that you have, plenty of space and a clean, dry area for assembly.
- Unwrap all packaging materials and place the components on top of the carton box or not on a clean floor to prevent it from scratching.
- Check the pack and make sure you have all the parts listed.
- Ensure that this product is fully assembled as illustrated before use.
- Check all screws or bolts are tightened and inspect regularly.
- This product should only be used on firm, level ground.
- Keep small parts out of reach of children.
- Make sure the legs remain in contact with the ground.
- Tools included.