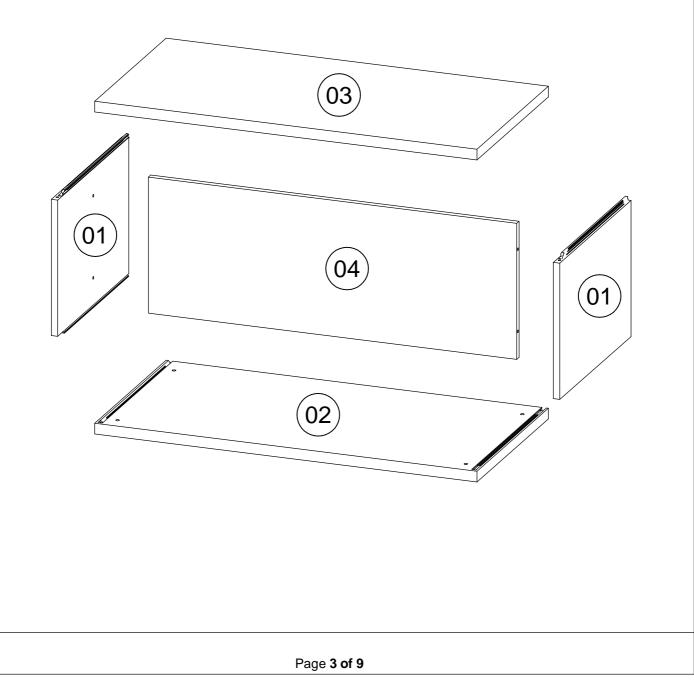

# Parts

| CODE | PART NAME                        | QTY |
|------|----------------------------------|-----|
| 01   | Side Panel (15 X 444 X 335 mm)   | 2   |
| 02   | Bottom Panel (25 X 446 X 900 mm) | 1   |
| 03   | Top Panel (25 X 446 X 900 mm)    | 1   |
| 04   | Back Panel (15 X 318 X 867 mm)   | 1   |