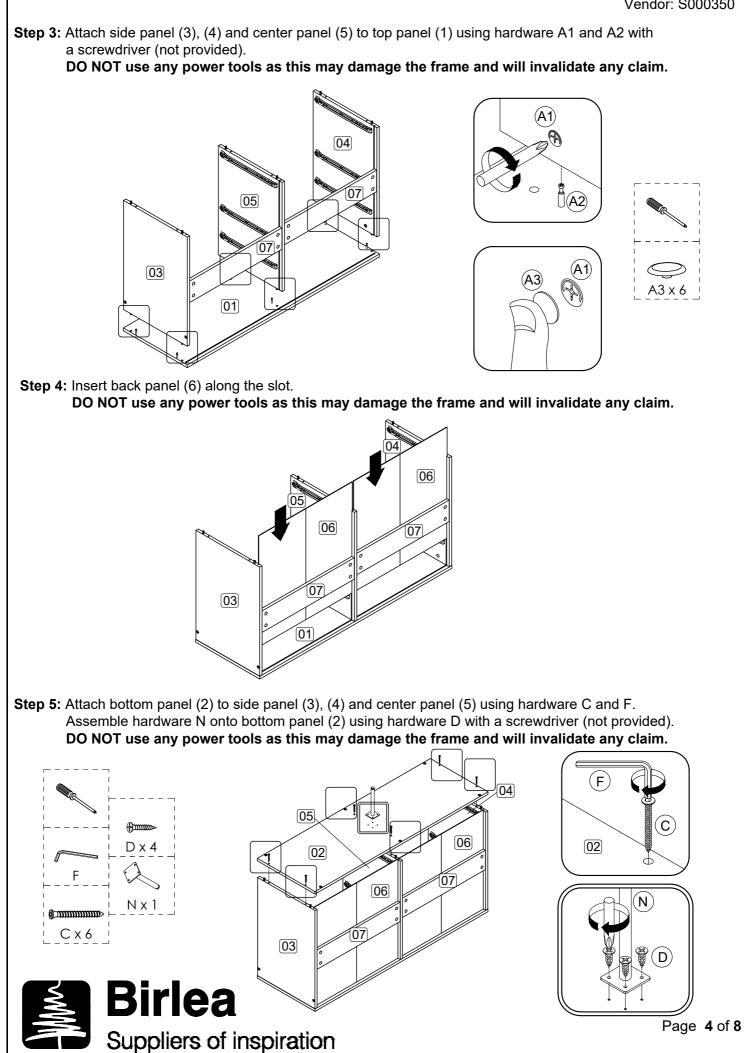

#### ASSEMBLY:

Assembly should be carried out with this item laying flat, not standing upright. Assemble on a soft, clean surface to prevent damages. To erase the numbers printed on the pieces, use the rubber inside the accessories pack.