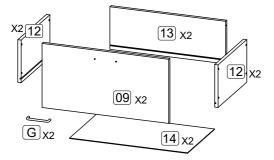

Vendor: S000350

| Parts List                                                                                 |                             |     |     |      | Hardware List ( BOX 2 )             |                                        |     |  |
|--------------------------------------------------------------------------------------------|-----------------------------|-----|-----|------|-------------------------------------|----------------------------------------|-----|--|
| Part                                                                                       | Descripion                  | Box | Qty | Part | Description                         |                                        | Qty |  |
| 01                                                                                         | Top panel                   | 1   | 1   | A1   | Cam lock                            | A.                                     | 14  |  |
| 02                                                                                         | Bottom panel                | 1   | 1   | A2   | Minifix screw                       | ())))))))))))))))))))))))))))))))))))) | 14  |  |
| 03                                                                                         | Side panel ( Left )         | 1   | 1   | A3   | Plastic cap                         | G                                      | 14  |  |
| 04                                                                                         | Side panel ( Right )        | 1   | 1   | В    | M8 x 30mm Wood Dowel                |                                        | 12  |  |
| 05                                                                                         | Center panel                | 1   | 1   | С    | M6 x 50mm CSK Cap Wood screw        | <pre> cattanananana. </pre>            | 6   |  |
| 06                                                                                         | Back panel                  | 1   | 2   | D    | M3.5 x 16mm C.B Screw               | (f))))))))                             | 78  |  |
| 07                                                                                         | Back bone ( L/R )           | 1   | 2   | Е    | M4 x 38mm C.B Screw                 | Duunuuma>                              | 48  |  |
| 08                                                                                         | Drawer front ( Up )         | 2   | 4   | F    | Allen key M4                        |                                        | 1   |  |
| 09                                                                                         | Drawer front ( Down )       | 2   | 2   | G    | Handle 100.96. BLM                  |                                        | 6   |  |
| 10                                                                                         | Drawer side(Up)             | 1   | 5   | Н    | Handle screw M4 x 19mm              | ©                                      | 4   |  |
|                                                                                            |                             | 2   | 3   | I    | Handle screw M4 x 35mm              | ())))))))))))))))))))))))))))))))))))  | 8   |  |
| 11                                                                                         | Drawer back ( Up )          | 2   | 4   | J    | JCBC screw M6 x 30mm                | ()                                     | 10  |  |
| 12                                                                                         | Drawer side ( Down )        | 2   | 4   | К    | JCBC screw M6 x 40mm                | Элинаниния                             | 4   |  |
| 13                                                                                         | Drawer back ( Down )        | 2   | 2   | L1   | Stud 192                            |                                        | 8   |  |
| 14                                                                                         | Drawer bottom               | 2   | 6   | L2   | Stud 192 screw                      |                                        | 8   |  |
| 15                                                                                         | Metal Side ( Left & Right ) | 1   | 2   | M1   | 14" Drawer slide (Left / Right)     |                                        | 12  |  |
| 16                                                                                         | Metal middle                | 1   | 2   | M2   | 14" Drawer slide (Left / Right)     | ø                                      | 12  |  |
| ** You will need a small mallet and a                                                      |                             |     |     | N    | Metal leg 50 x 50 x H165mm (Center) | R .                                    | 1   |  |
| screwdriver for assembly.                                                                  |                             |     |     | 0    | 8" x 1" PP tape                     | (#                                     | 2   |  |
| ** Some screws and wooden dowel may remain.                                                |                             |     |     | Р    | Wall plug                           |                                        | -   |  |
| ** Note : To secure the item to the wall hardware E (2 ncs) and P (2 ncs) are not provided |                             |     |     |      |                                     |                                        |     |  |

#### Vendor: S000350

Larger drawers

- 1. Insert Hardware part (G) to the drawer front (down) (9) using hardware part (H)
- Attach the drawer side (down) (12) to the drawer back (down) (13) and 2.
- the drawer front (down) (9) using hardware part (E).

Suppliers of inspiration

- 3. Slide in the drawer bottom (14) then attach the drawer side (down) (12) using hardware part (E).
- Attach the hardware part (M2) to the drawer sides (12) using hardware part (D). 4.