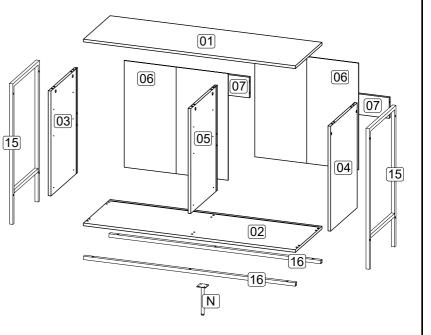

Vendor: S000350

| Parts List                                                                                 |                             |     |     |      | Hardware List ( BOX 2 )             |                                        |     |  |
|--------------------------------------------------------------------------------------------|-----------------------------|-----|-----|------|-------------------------------------|----------------------------------------|-----|--|
| Part                                                                                       | Descripion                  | Box | Qty | Part | Description                         |                                        | Qty |  |
| 01                                                                                         | Top panel                   | 1   | 1   | A1   | Cam lock                            | A.                                     | 14  |  |
| 02                                                                                         | Bottom panel                | 1   | 1   | A2   | Minifix screw                       | ())))))))))))))))))))))))))))))))))))) | 14  |  |
| 03                                                                                         | Side panel ( Left )         | 1   | 1   | A3   | Plastic cap                         | G                                      | 14  |  |
| 04                                                                                         | Side panel ( Right )        | 1   | 1   | В    | M8 x 30mm Wood Dowel                |                                        | 12  |  |
| 05                                                                                         | Center panel                | 1   | 1   | С    | M6 x 50mm CSK Cap Wood screw        | <pre> cattanananana. </pre>            | 6   |  |
| 06                                                                                         | Back panel                  | 1   | 2   | D    | M3.5 x 16mm C.B Screw               | (f))))))))                             | 78  |  |
| 07                                                                                         | Back bone ( L/R )           | 1   | 2   | Е    | M4 x 38mm C.B Screw                 | Duunuuma>                              | 48  |  |
| 08                                                                                         | Drawer front ( Up )         | 2   | 4   | F    | Allen key M4                        |                                        | 1   |  |
| 09                                                                                         | Drawer front ( Down )       | 2   | 2   | G    | Handle 100.96. BLM                  |                                        | 6   |  |
| 10                                                                                         | Drawer side(Up)             | 1   | 5   | Н    | Handle screw M4 x 19mm              | ©                                      | 4   |  |
|                                                                                            |                             | 2   | 3   | I    | Handle screw M4 x 35mm              | ())))))))))))))))))))))))))))))))))))  | 8   |  |
| 11                                                                                         | Drawer back ( Up )          | 2   | 4   | J    | JCBC screw M6 x 30mm                | ()                                     | 10  |  |
| 12                                                                                         | Drawer side ( Down )        | 2   | 4   | К    | JCBC screw M6 x 40mm                | Элинаниния                             | 4   |  |
| 13                                                                                         | Drawer back ( Down )        | 2   | 2   | L1   | Stud 192                            |                                        | 8   |  |
| 14                                                                                         | Drawer bottom               | 2   | 6   | L2   | Stud 192 screw                      |                                        | 8   |  |
| 15                                                                                         | Metal Side ( Left & Right ) | 1   | 2   | M1   | 14" Drawer slide (Left / Right)     |                                        | 12  |  |
| 16                                                                                         | Metal middle                | 1   | 2   | M2   | 14" Drawer slide (Left / Right)     | ø                                      | 12  |  |
| ** You will need a small mallet and a                                                      |                             |     |     | N    | Metal leg 50 x 50 x H165mm (Center) | R .                                    | 1   |  |
| screwdriver for assembly.                                                                  |                             |     |     | 0    | 8" x 1" PP tape                     | (#                                     | 2   |  |
| ** Some screws and wooden dowel may remain.                                                |                             |     |     | Р    | Wall plug                           |                                        | -   |  |
| ** Note : To secure the item to the wall hardware E (2 ncs) and P (2 ncs) are not provided |                             |     |     |      |                                     |                                        |     |  |