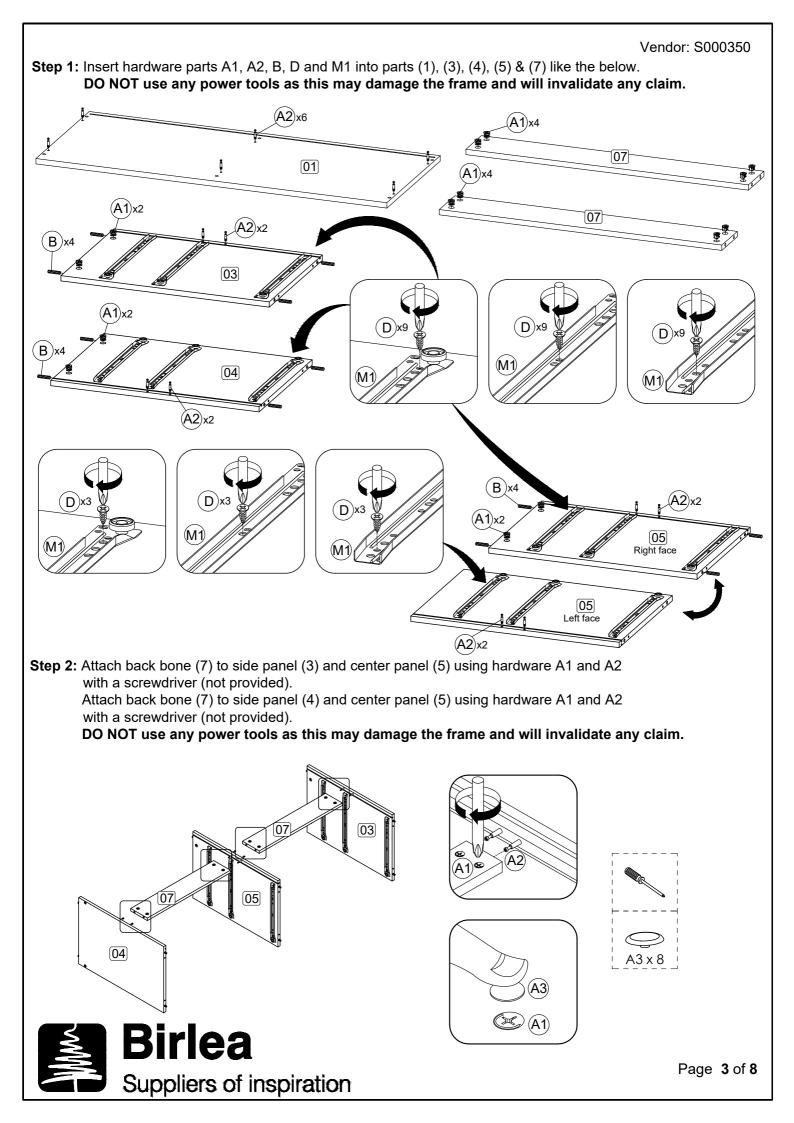

#### ASSEMBLY:

Assembly should be carried out with this item laying flat, not standing upright. Assemble on a soft, clean surface to prevent damages. To erase the numbers printed on the pieces, use the rubber inside the accessories pack.