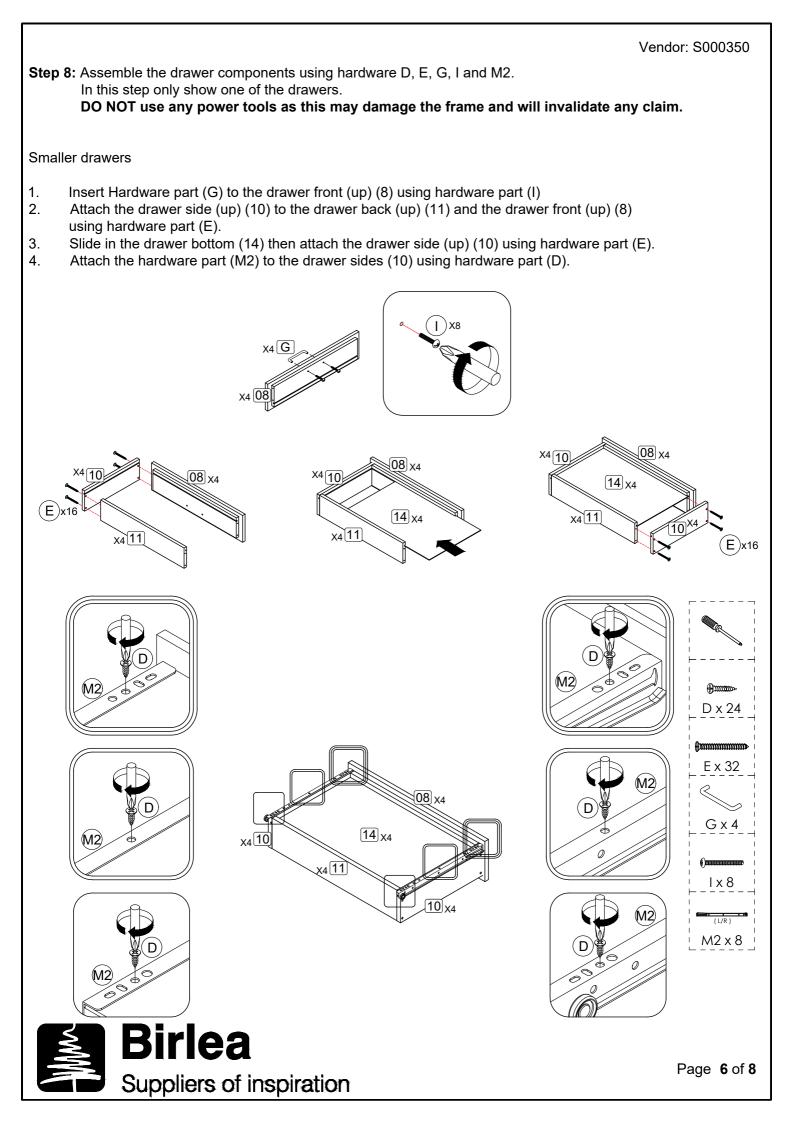

#### Vendor: S000350

Larger drawers

- 1. Insert Hardware part (G) to the drawer front (down) (9) using hardware part (H)
- Attach the drawer side (down) (12) to the drawer back (down) (13) and 2.
- the drawer front (down) (9) using hardware part (E).

Suppliers of inspiration

- 3. Slide in the drawer bottom (14) then attach the drawer side (down) (12) using hardware part (E).
- Attach the hardware part (M2) to the drawer sides (12) using hardware part (D). 4.