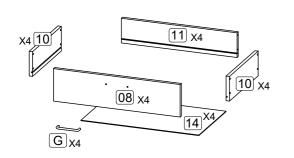

Vendor: S000350

| Parts List                                                                                 |                             |     |     |      | Hardware List ( BOX 2 )             |                                        |     |  |
|--------------------------------------------------------------------------------------------|-----------------------------|-----|-----|------|-------------------------------------|----------------------------------------|-----|--|
| Part                                                                                       | Descripion                  | Box | Qty | Part | Description                         |                                        | Qty |  |
| 01                                                                                         | Top panel                   | 1   | 1   | A1   | Cam lock                            | A.                                     | 14  |  |
| 02                                                                                         | Bottom panel                | 1   | 1   | A2   | Minifix screw                       | ())))))))))))))))))))))))))))))))))))) | 14  |  |
| 03                                                                                         | Side panel ( Left )         | 1   | 1   | A3   | Plastic cap                         | G                                      | 14  |  |
| 04                                                                                         | Side panel ( Right )        | 1   | 1   | В    | M8 x 30mm Wood Dowel                |                                        | 12  |  |
| 05                                                                                         | Center panel                | 1   | 1   | С    | M6 x 50mm CSK Cap Wood screw        | <pre> cattanananana. </pre>            | 6   |  |
| 06                                                                                         | Back panel                  | 1   | 2   | D    | M3.5 x 16mm C.B Screw               | (f))))))))                             | 78  |  |
| 07                                                                                         | Back bone ( L/R )           | 1   | 2   | Е    | M4 x 38mm C.B Screw                 | Duunuuma>                              | 48  |  |
| 08                                                                                         | Drawer front ( Up )         | 2   | 4   | F    | Allen key M4                        |                                        | 1   |  |
| 09                                                                                         | Drawer front ( Down )       | 2   | 2   | G    | Handle 100.96. BLM                  |                                        | 6   |  |
| 10                                                                                         | Drawer side(Up)             | 1   | 5   | Н    | Handle screw M4 x 19mm              | ©                                      | 4   |  |
|                                                                                            |                             | 2   | 3   | I    | Handle screw M4 x 35mm              | ())))))))))))))))))))))))))))))))))))  | 8   |  |
| 11                                                                                         | Drawer back ( Up )          | 2   | 4   | J    | JCBC screw M6 x 30mm                | ()                                     | 10  |  |
| 12                                                                                         | Drawer side ( Down )        | 2   | 4   | К    | JCBC screw M6 x 40mm                | Элинаниния                             | 4   |  |
| 13                                                                                         | Drawer back ( Down )        | 2   | 2   | L1   | Stud 192                            |                                        | 8   |  |
| 14                                                                                         | Drawer bottom               | 2   | 6   | L2   | Stud 192 screw                      |                                        | 8   |  |
| 15                                                                                         | Metal Side ( Left & Right ) | 1   | 2   | M1   | 14" Drawer slide (Left / Right)     |                                        | 12  |  |
| 16                                                                                         | Metal middle                | 1   | 2   | M2   | 14" Drawer slide (Left / Right)     | ø                                      | 12  |  |
| ** You will need a small mallet and a                                                      |                             |     |     | N    | Metal leg 50 x 50 x H165mm (Center) | R .                                    | 1   |  |
| screwdriver for assembly.                                                                  |                             |     |     | 0    | 8" x 1" PP tape                     | (#                                     | 2   |  |
| ** Some screws and wooden dowel may remain.                                                |                             |     |     | Р    | Wall plug                           |                                        | -   |  |
| ** Note : To secure the item to the wall hardware E (2 ncs) and P (2 ncs) are not provided |                             |     |     |      |                                     |                                        |     |  |