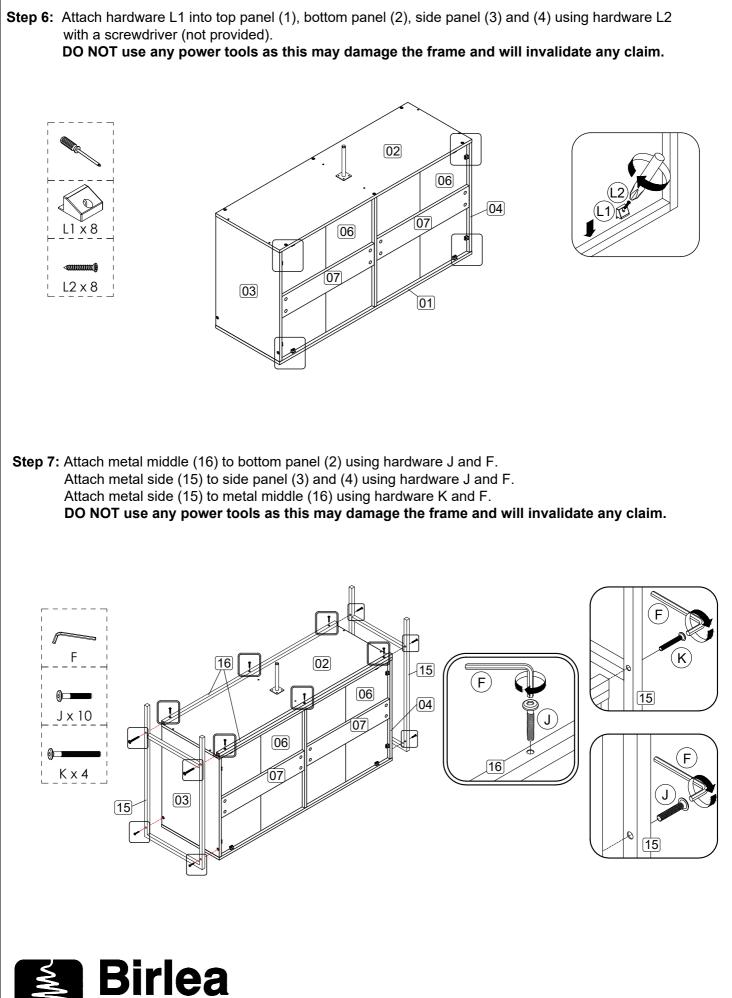

#### ASSEMBLY:

Assembly should be carried out with this item laying flat, not standing upright. Assemble on a soft, clean surface to prevent damages. To erase the numbers printed on the pieces, use the rubber inside the accessories pack.