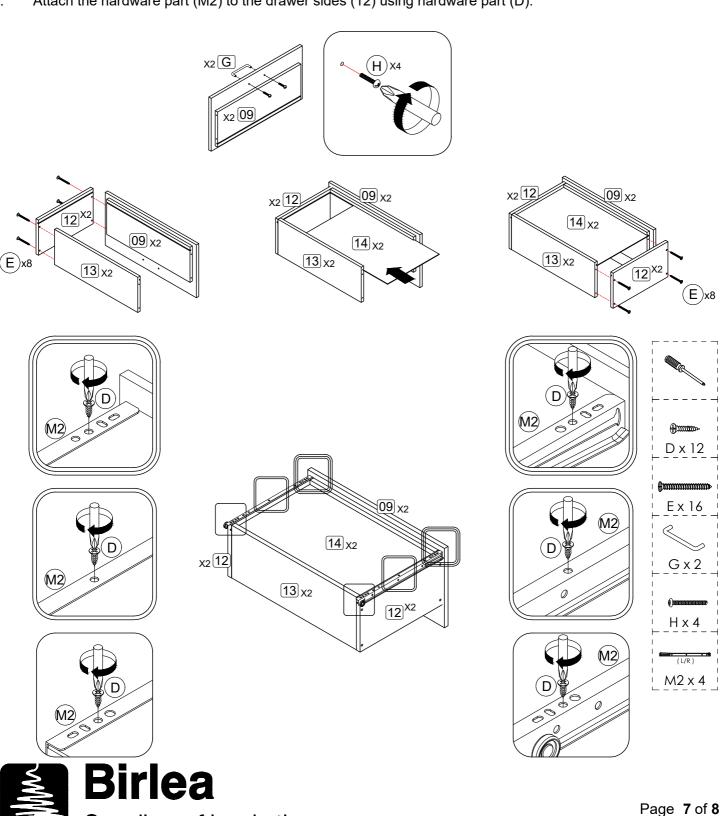

#### Vendor: S000350

Larger drawers

- 1. Insert Hardware part (G) to the drawer front (down) (9) using hardware part (H)
- Attach the drawer side (down) (12) to the drawer back (down) (13) and 2.
- the drawer front (down) (9) using hardware part (E).

Suppliers of inspiration

- 3. Slide in the drawer bottom (14) then attach the drawer side (down) (12) using hardware part (E).
- Attach the hardware part (M2) to the drawer sides (12) using hardware part (D). 4.