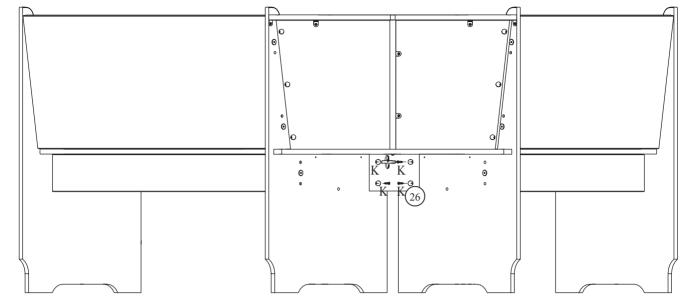

### Attention!!!

The product can be assembled left or right. Assembly instructions show option right side.

For left side assembly, swap panels 25 for 23, 09 for 02 and rails 08 as 03.