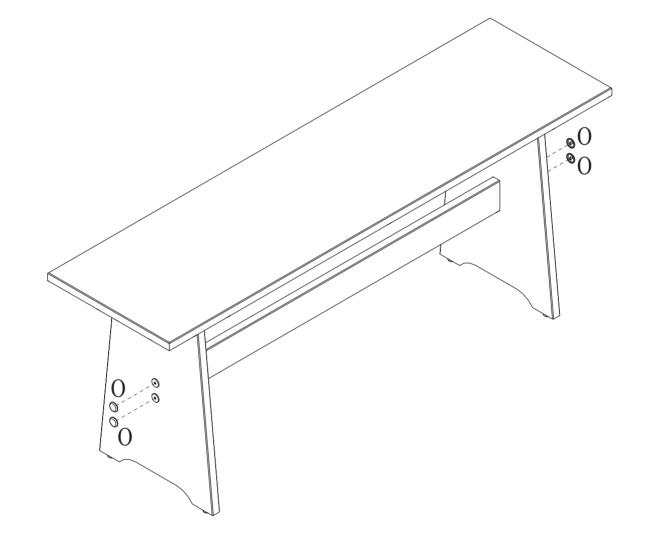

Please remember we strongly urge you DO NOT use power tools such as drill or electric screwdrivers as this could cause irreparable damage to your product and will invalidate your warranty