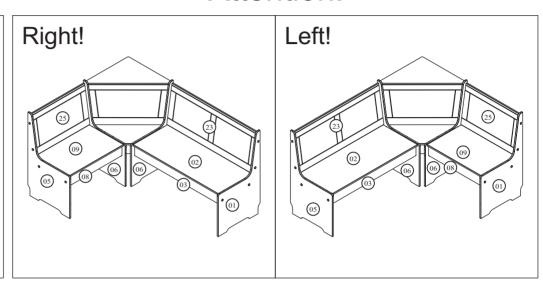

### Attention!!!

The product can be assembled left or right. Assembly instructions show option right side.

For left side assembly, swap panels 25 for 23, 09 for 02 and rails 08 as 03.