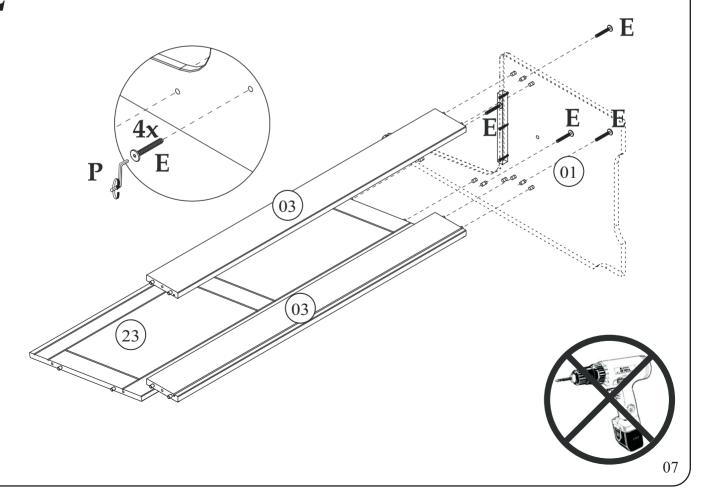

### Attention!!!

The product can be assembled left or right. Assembly instructions show option right side.

For left side assembly, swap panels 25 for 23, 09 for 02 and rails 08 as 03.