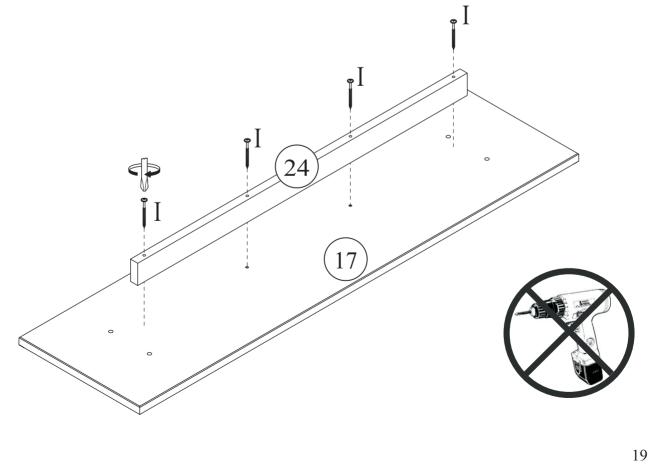

Please remember we strongly urge you DO NOT use power tools such as drill or electric screwdrivers as this could cause irreparable damage to your product and will invalidate your warranty