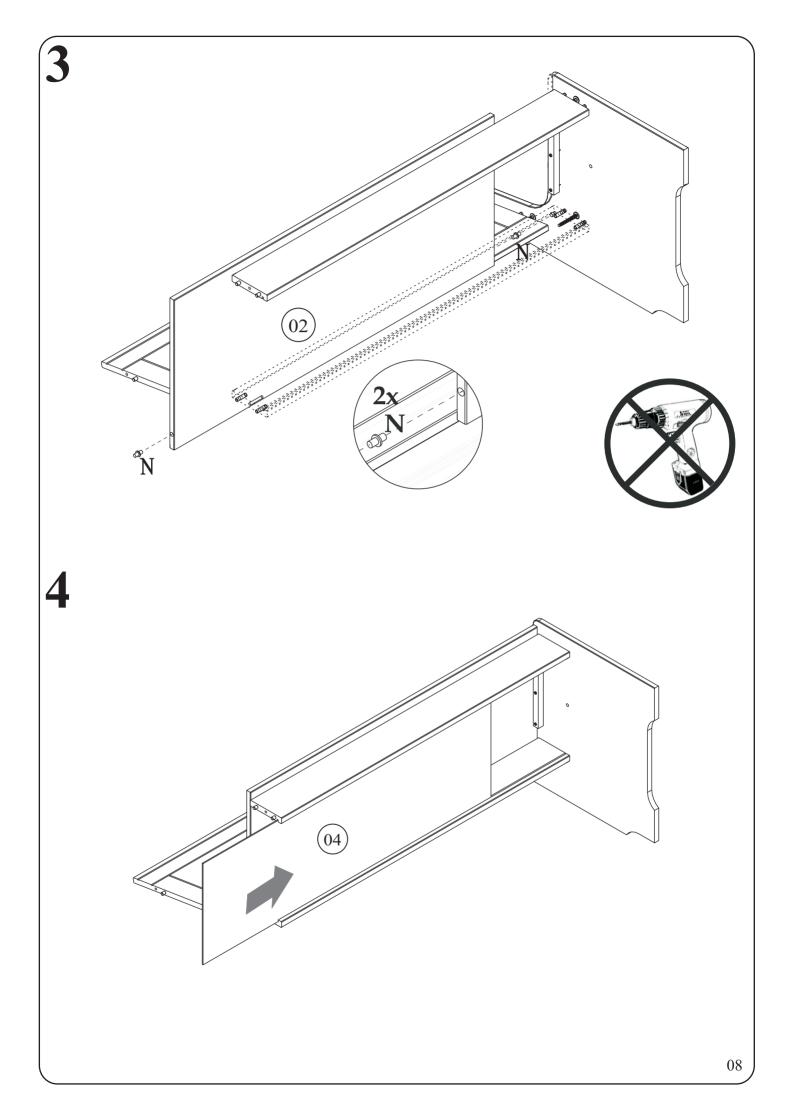

### Attention!!!

The product can be assembled left or right. Assembly instructions show option right side.

For left side assembly, swap panels 25 for 23, 09 for 02 and rails 08 as 03.