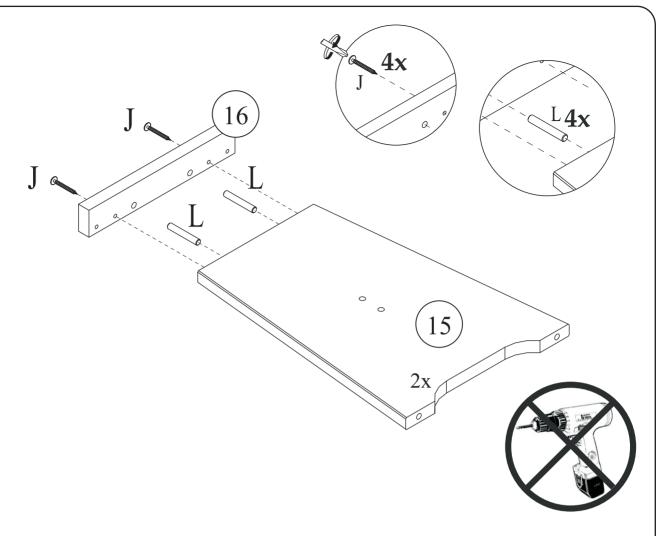

Please remember we strongly urge you DO NOT use power tools such as drill or electric screwdrivers as this could cause irreparable damage to your product and will invalidate your warranty