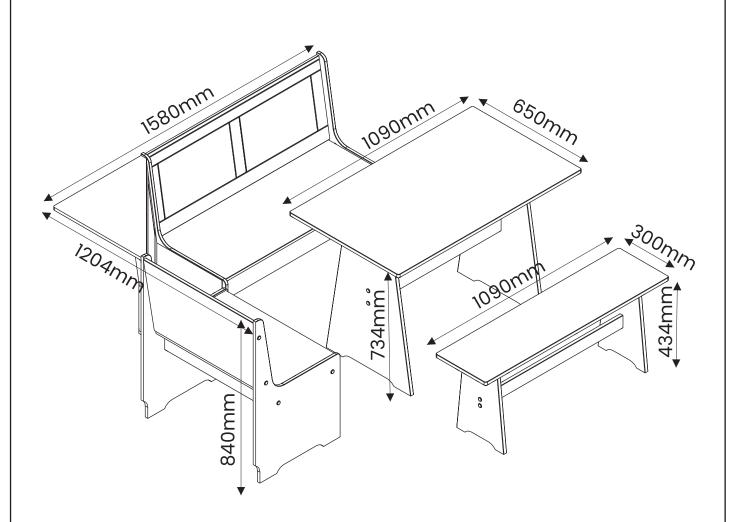

### Attention!!!

The product can be assembled left or right. Assembly instructions show option right side.

For left side assembly, swap panels 25 for 23, 09 for 02 and rails 08 as 03.