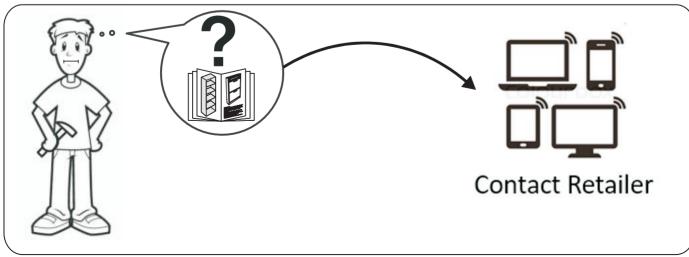

### Before you start....

Please carefully unpack and lay out all of the component parts to ensure nothing is missing and to check each component for any obvious damage.

Should you identify any concerns at this stage please contact the retailer from whom this product was purchased. Please quote your order number, details of your issue, the product code, and the batch number from the cartons which will help to resolve your issue as quickly as possible.

Please ensure you carefully check all the pieces, should you have any concerns please contact the retailer before assembly commences. Please have your order number, details of the issue, the product code, and the batch number from the cartons as this will help us to resolve your issue much faster.

In the unlikely event that you have problems with assembling the product or have missing or damaged parts, please contact your retailer and we will assist them in rectifying the problem as quickly as possible.