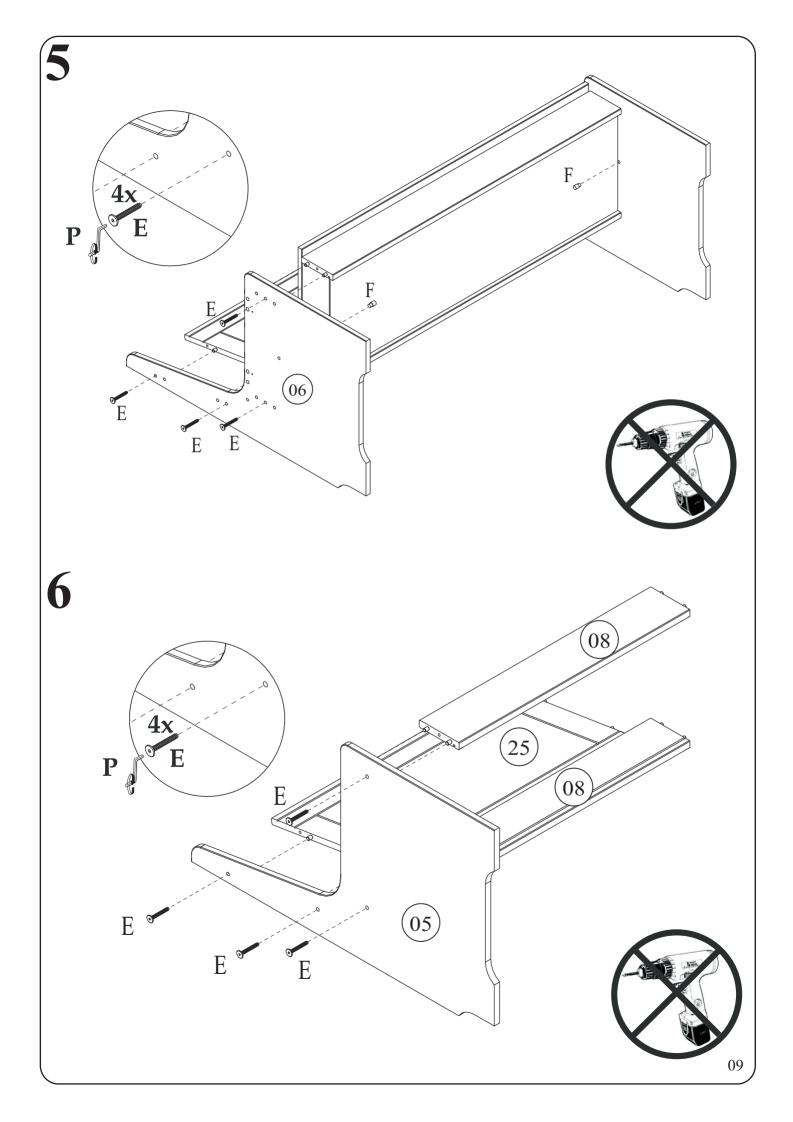

### Attention!!!

The product can be assembled left or right. Assembly instructions show option right side.

For left side assembly, swap panels 25 for 23, 09 for 02 and rails 08 as 03.