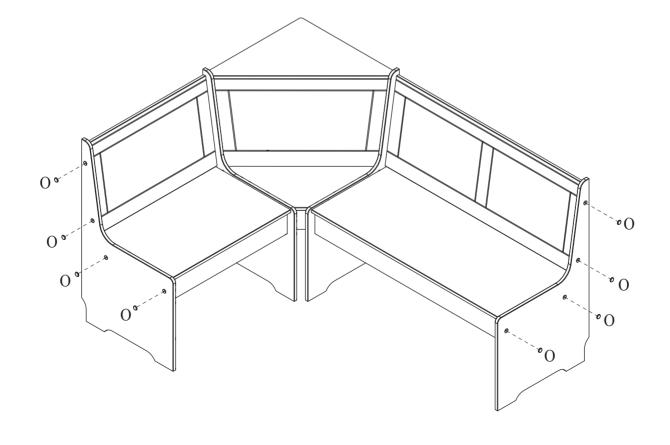

### Attention!!!

The product can be assembled left or right. Assembly instructions show option right side.

For left side assembly, swap panels 25 for 23, 09 for 02 and rails 08 as 03.