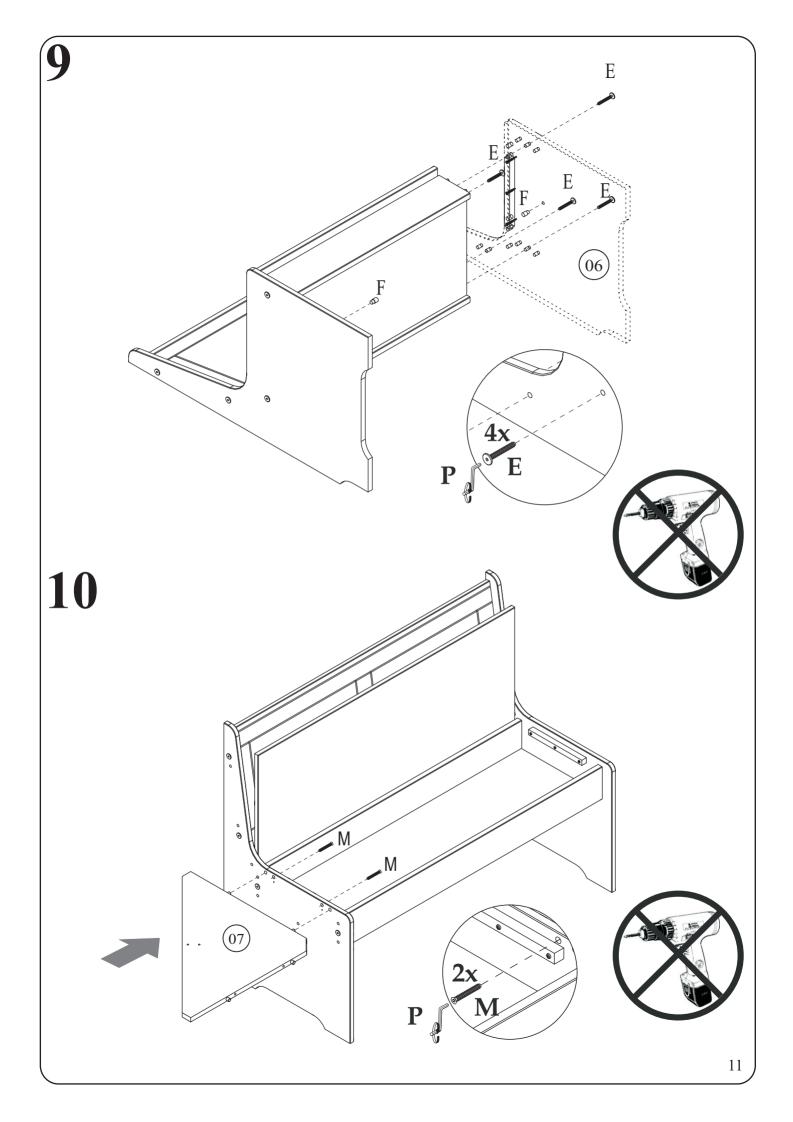

Please remember we strongly urge you DO NOT use power tools such as drill or electric screwdrivers as this could cause irreparable damage to your product and will invalidate your warranty