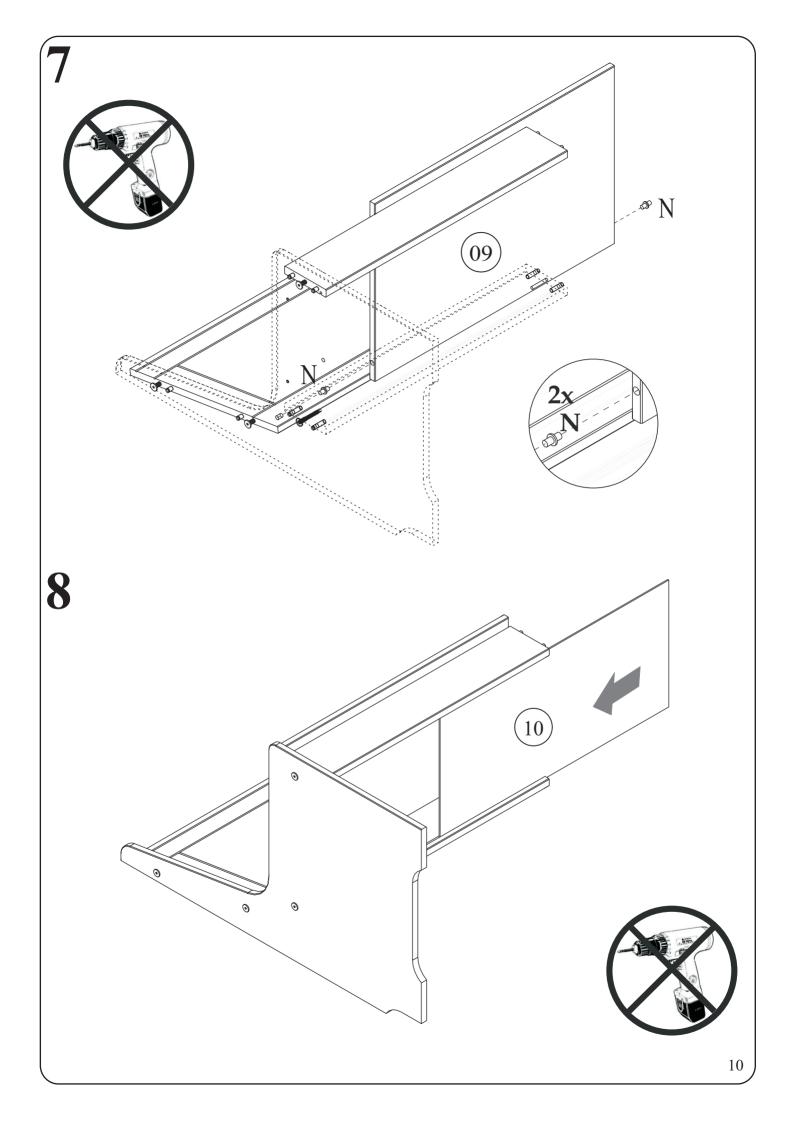

### Attention!!!

The product can be assembled left or right. Assembly instructions show option right side.

For left side assembly, swap panels 25 for 23, 09 for 02 and rails 08 as 03.