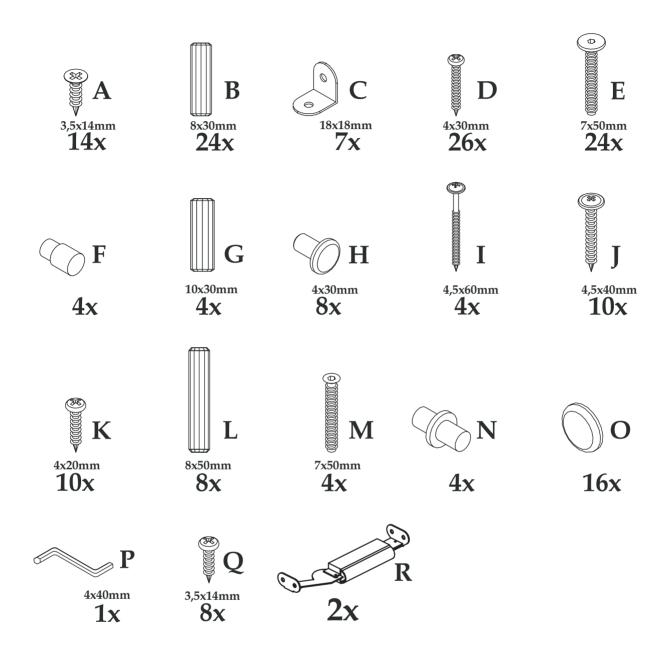

**Version Number - 1.1** 

Product Code - NEW201/NEW202/NEW203

Please check all hardware matches the list below. Should you notice any are missing please contact your retailer.

We strongly advise that you do not use Power Tools, such as drills or electric screwdrivers during the assembly as this may cause irreparable damage and will invalidate your warranty.