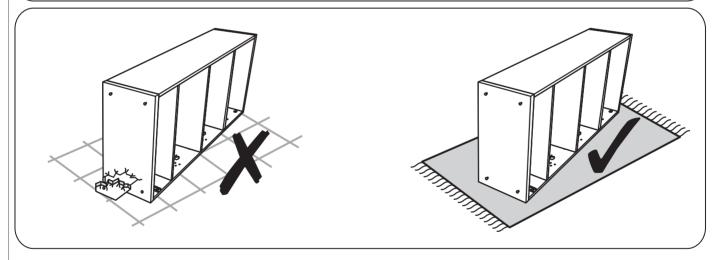

We recommend you use a sheet or blanket to protect both floor and product through the assembly stages.

This product is heavy, and we recommend a 2 person lift to avoid personal injury or damage to the product.