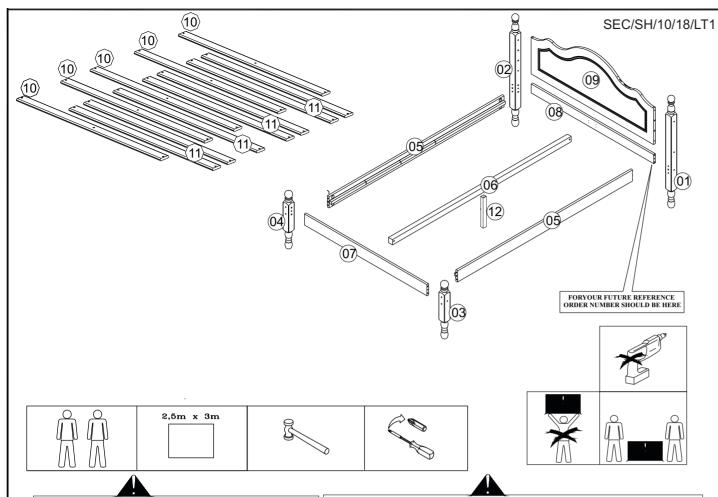

## PARTS LIST

| NUMBER | DESCRIPTION          | QUANTITY | NUMBER | DESCRIPTION           | QUANTITY |
|--------|----------------------|----------|--------|-----------------------|----------|
| 01     | Right Headboard Post | 01       | 07     | Footboard Crossbeam   | 01       |
| 02     | Left Headboard Post  | 01       | 08     | Headboard Crossbeam   | 01       |
| 03     | Right Footboard Post | 01       | 09     | Headboard Panel       | 01       |
| 04     | Left Footboard Post  | 01       | 10     | Slat with three holes | 05       |
| 05     | Side Rail            | 02       | 11     | Slat with two holes   | 07       |
| 06     | Support Centre Rail  | 01       | 12     | Centre Support Leg    | 01       |

## **FITTINGS**

| Α | Ø1/4" x 110 | 08 | G | ♦                   | 08 |
|---|-------------|----|---|---------------------|----|
| В | Ø           | 08 | Н | ◎ <b>1</b> /4" x 60 | 02 |
| С | ⊕ <u>\</u>  | 29 | 1 |                     | 02 |
| D | Ø10 x 50    | 12 | J |                     | 02 |
| Ε | ALLEN KEY   | 01 | K | 0 1/4 Ø7 x 100      | 08 |
| F | SPACER      | 02 | L | Ø12 x 40            | 04 |
|   | (WOODEN)    |    | М | Ø 7 X 90            | 01 |