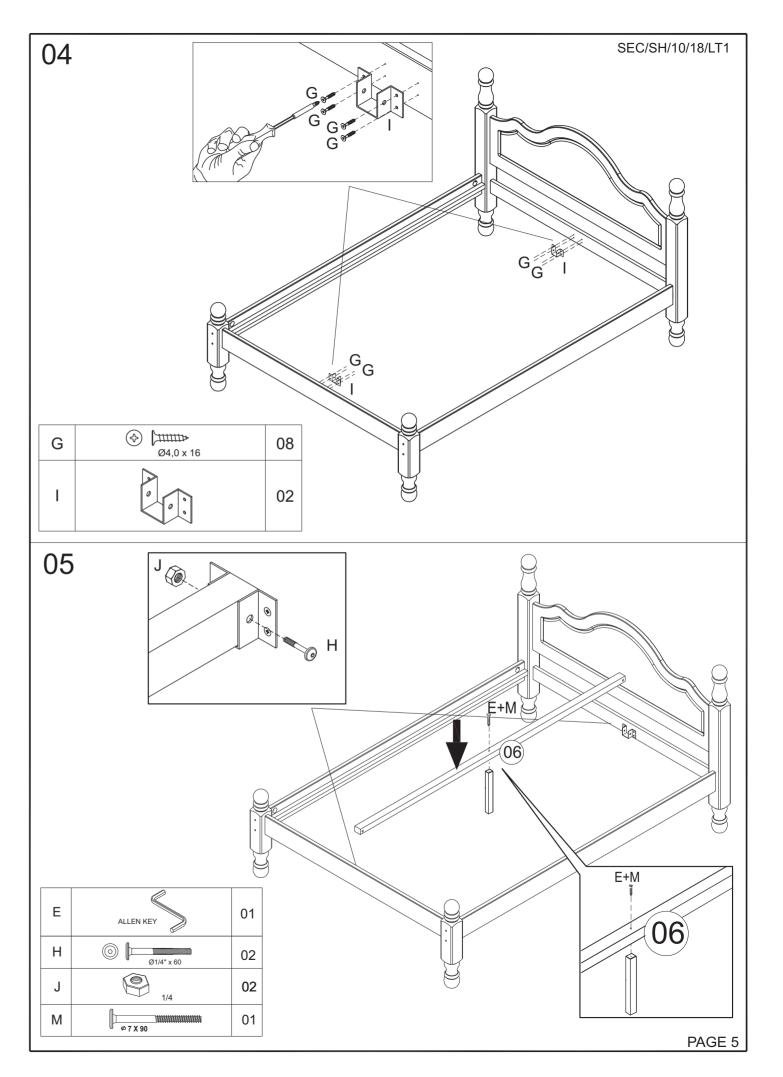

## **FITTINGS**

| Α | Ø1/4" x 110 | 08 | G | ♦                   | 08 |
|---|-------------|----|---|---------------------|----|
| В | Ø           | 08 | Н | ◎ <b>1</b> /4" x 60 | 02 |
| С | ⊕ <u>\</u>  | 29 | 1 |                     | 02 |
| D | Ø10 x 50    | 12 | J |                     | 02 |
| Ε | ALLEN KEY   | 01 | K | 0 1/4 Ø7 x 100      | 08 |
| F | SPACER      | 02 | L | Ø12 x 40            | 04 |
|   | (WOODEN)    |    | М | Ø 7 X 90            | 01 |