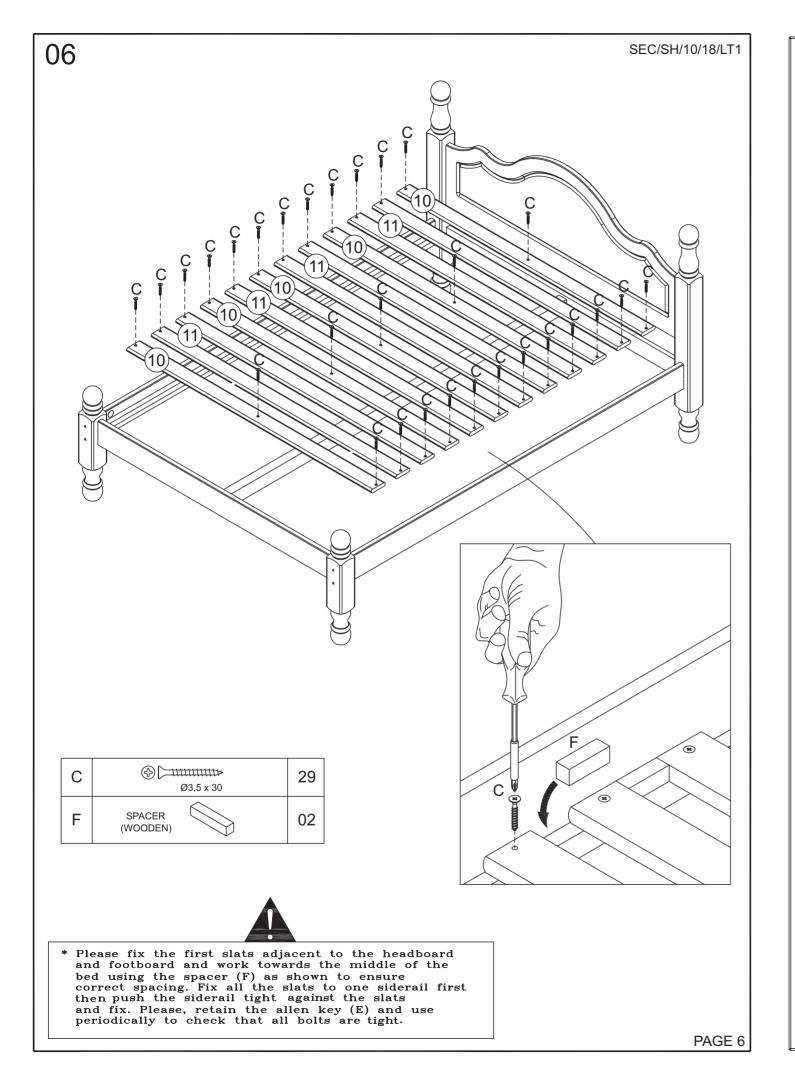

## PARTS LIST

| NUMBER | DESCRIPTION          | QUANTITY | NUMBER | DESCRIPTION           | QUANTITY |
|--------|----------------------|----------|--------|-----------------------|----------|
| 01     | Right Headboard Post | 01       | 07     | Footboard Crossbeam   | 01       |
| 02     | Left Headboard Post  | 01       | 08     | Headboard Crossbeam   | 01       |
| 03     | Right Footboard Post | 01       | 09     | Headboard Panel       | 01       |
| 04     | Left Footboard Post  | 01       | 10     | Slat with three holes | 05       |
| 05     | Side Rail            | 02       | 11     | Slat with two holes   | 07       |
| 06     | Support Centre Rail  | 01       | 12     | Centre Support Leg    | 01       |

## **FITTINGS**

| Α | Ø1/4" x 110 | 08 | G | ♦                   | 08 |
|---|-------------|----|---|---------------------|----|
| В | Ø           | 08 | Н | ◎ <b>1</b> /4" x 60 | 02 |
| С | ⊕ <u>\</u>  | 29 | 1 |                     | 02 |
| D | Ø10 x 50    | 12 | J |                     | 02 |
| Ε | ALLEN KEY   | 01 | K | 0 1/4 Ø7 x 100      | 08 |
| F | SPACER      | 02 | L | Ø12 x 40            | 04 |
|   | (WOODEN)    |    | М | Ø 7 X 90            | 01 |