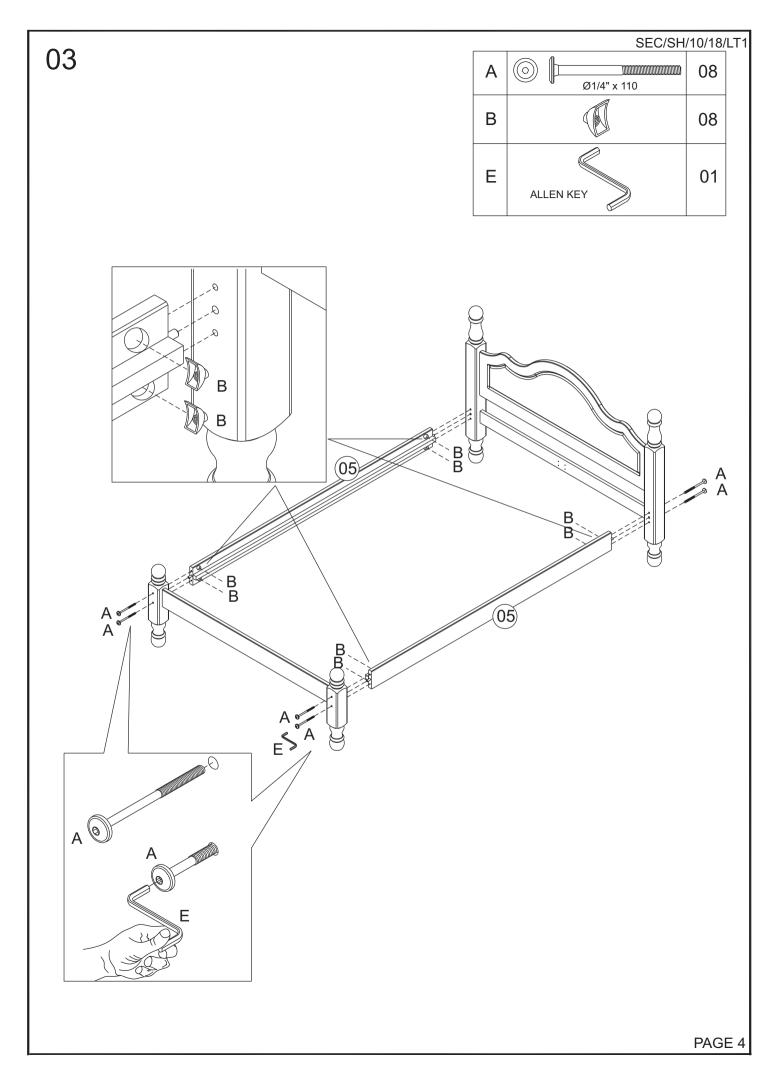

## PARTS LIST

| NUMBER | DESCRIPTION          | QUANTITY | NUMBER | DESCRIPTION           | QUANTITY |
|--------|----------------------|----------|--------|-----------------------|----------|
| 01     | Right Headboard Post | 01       | 07     | Footboard Crossbeam   | 01       |
| 02     | Left Headboard Post  | 01       | 08     | Headboard Crossbeam   | 01       |
| 03     | Right Footboard Post | 01       | 09     | Headboard Panel       | 01       |
| 04     | Left Footboard Post  | 01       | 10     | Slat with three holes | 05       |
| 05     | Side Rail            | 02       | 11     | Slat with two holes   | 07       |
| 06     | Support Centre Rail  | 01       | 12     | Centre Support Leg    | 01       |

## **FITTINGS**

| Α | Ø1/4" x 110 | 08 | G | ♦                   | 08 |
|---|-------------|----|---|---------------------|----|
| В | Ø           | 08 | Н | ◎ <b>1</b> /4" x 60 | 02 |
| С | ⊕ <u>\</u>  | 29 | 1 |                     | 02 |
| D | Ø10 x 50    | 12 | J |                     | 02 |
| Ε | ALLEN KEY   | 01 | K | 0 1/4 Ø7 x 100      | 08 |
| F | SPACER      | 02 | L | Ø12 x 40            | 04 |
|   | (WOODEN)    |    | М | Ø 7 X 90            | 01 |