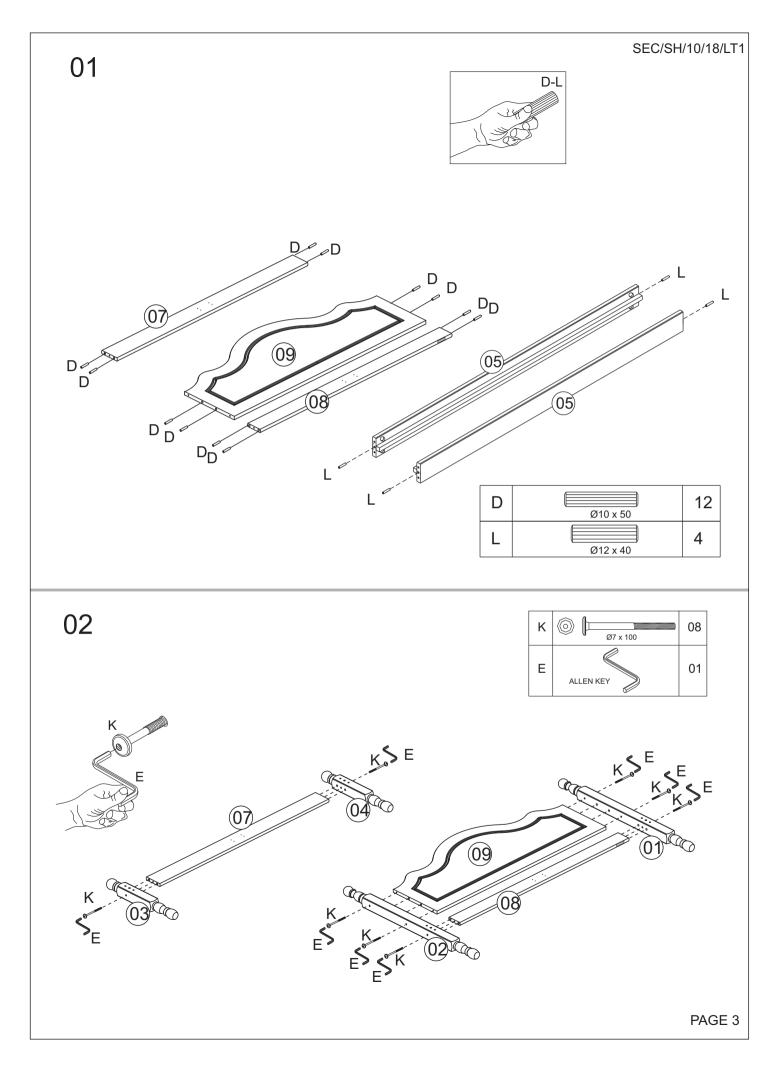

## PARTS LIST

| NUMBER | DESCRIPTION          | QUANTITY | NUMBER | DESCRIPTION           | QUANTITY |
|--------|----------------------|----------|--------|-----------------------|----------|
| 01     | Right Headboard Post | 01       | 07     | Footboard Crossbeam   | 01       |
| 02     | Left Headboard Post  | 01       | 08     | Headboard Crossbeam   | 01       |
| 03     | Right Footboard Post | 01       | 09     | Headboard Panel       | 01       |
| 04     | Left Footboard Post  | 01       | 10     | Slat with three holes | 05       |
| 05     | Side Rail            | 02       | 11     | Slat with two holes   | 07       |
| 06     | Support Centre Rail  | 01       | 12     | Centre Support Leg    | 01       |

## **FITTINGS**

| Α | Ø1/4" x 110 | 08 | G | ♦                   | 08 |
|---|-------------|----|---|---------------------|----|
| В | Ø           | 08 | Н | ◎ <b>1</b> /4" x 60 | 02 |
| С | ⊕ <u>\</u>  | 29 | 1 |                     | 02 |
| D | Ø10 x 50    | 12 | J |                     | 02 |
| Ε | ALLEN KEY   | 01 | K | 0 1/4 Ø7 x 100      | 08 |
| F | SPACER      | 02 | L | Ø12 x 40            | 04 |
|   | (WOODEN)    |    | М | Ø 7 X 90            | 01 |