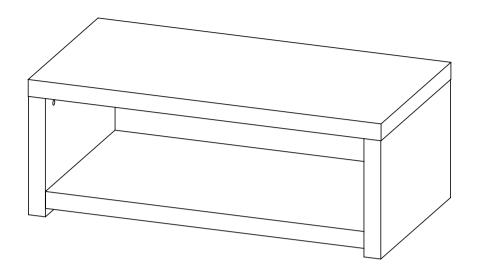

# **Assembly Completed**

Your Bloc Coffee Table With Shelf is now completely assembled.

Periodically check to ensure that the components are in their proper position, free from damage. Also, make sure the connectors are tight and secure.