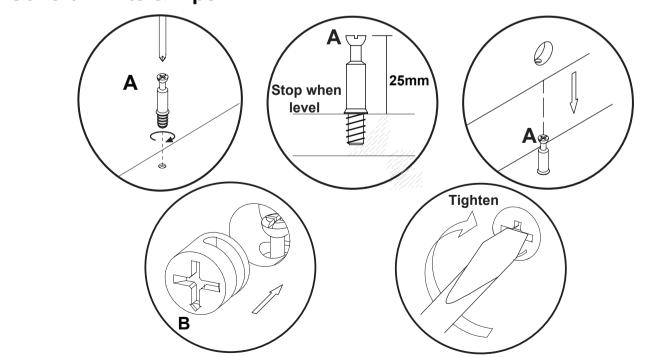

# **Parts and Fittings Checklist**

Please check the pack contents before assembling the product. If any components are missing, please contact your retailer.

The fittings pack contains small items that should be kept away from children.



All parts are packed in one carton

| 1                        | 2                        | 3                       |
|--------------------------|--------------------------|-------------------------|
| Description: Top Panel   | Description: Side Panels | Description: Base Shelf |
| Qty: 1                   | Qty: 2                   | Qty: 1                  |
| Size: 1050 x 550 x 50 mm | Size: 550 x 350 x 50 mm  | Size: 948 x 550 x 50 mm |
| Carton No: 1/1           | Carton No: 1/1           | Carton No: 1/1          |

# **General Hints & Tips**



# Fittings (to scale)

| Code | Item                       | Quantity |
|------|----------------------------|----------|
| А    | Cam Bolt<br>(35mm overall) | 8        |
| В    | Cam Lock                   | 8        |
| С    | Dowel (8x30mm)             | 8        |



# Fittings (not to scale)

| Code | Item      | Quantity |
|------|-----------|----------|
| К    | Cam Cover | 4        |







Version 1 - 210315 Page **5** of **6** 

# **Assembly Completed**

Your Bloc Coffee Table With Shelf is now completely assembled.

Periodically check to ensure that the components are in their proper position, free from damage. Also, make sure the connectors are tight and secure.



### Keep instructions for future reference