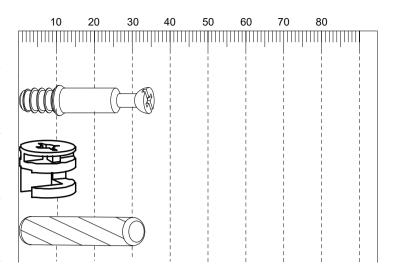

# Fittings (to scale)

| Code | Item                       | Quantity |
|------|----------------------------|----------|
| А    | Cam Bolt<br>(35mm overall) | 8        |
| В    | Cam Lock                   | 8        |
| С    | Dowel (8x30mm)             | 8        |