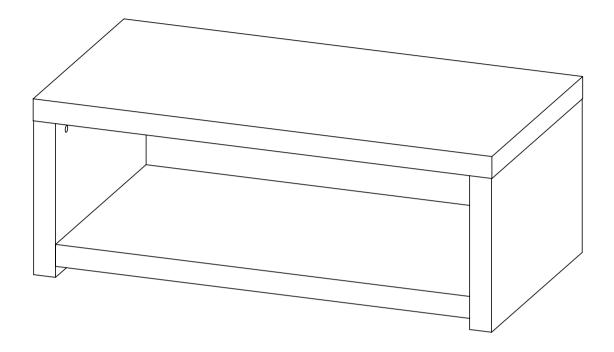

# **Assembly Completed**

Your Bloc Coffee Table With Shelf is now completely assembled.

Periodically check to ensure that the components are in their proper position, free from damage. Also, make sure the connectors are tight and secure.