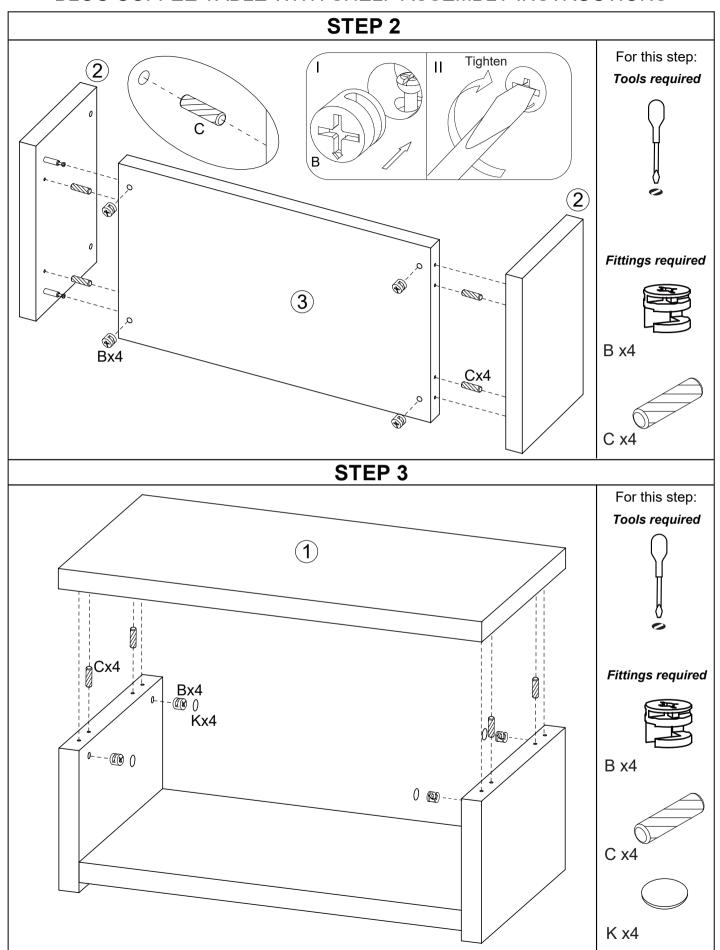

All parts are packed in one carton

| 1                        | 2                        | 3                       |
|--------------------------|--------------------------|-------------------------|
| Description: Top Panel   | Description: Side Panels | Description: Base Shelf |
| Qty: 1                   | Qty: 2                   | Qty: 1                  |
| Size: 1050 x 550 x 50 mm | Size: 550 x 350 x 50 mm  | Size: 948 x 550 x 50 mm |
| Carton No: 1/1           | Carton No: 1/1           | Carton No: 1/1          |

# Fittings (to scale)

| Code | Item                       | Quantity |
|------|----------------------------|----------|
| А    | Cam Bolt<br>(35mm overall) | 8        |
| В    | Cam Lock                   | 8        |
| С    | Dowel (8x30mm)             | 8        |

# Fittings (not to scale)

| Code | Item      | Quantity |
|------|-----------|----------|
| К    | Cam Cover | 4        |

Version 1 - 210315 Page **5** of **6** 