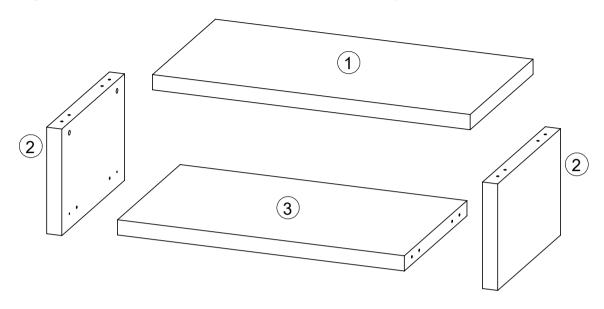

All parts are packed in one carton

| 1                        | 2                        | 3                       |
|--------------------------|--------------------------|-------------------------|
| Description: Top Panel   | Description: Side Panels | Description: Base Shelf |
| Qty: 1                   | Qty: 2                   | Qty: 1                  |
| Size: 1050 x 550 x 50 mm | Size: 550 x 350 x 50 mm  | Size: 948 x 550 x 50 mm |
| Carton No: 1/1           | Carton No: 1/1           | Carton No: 1/1          |