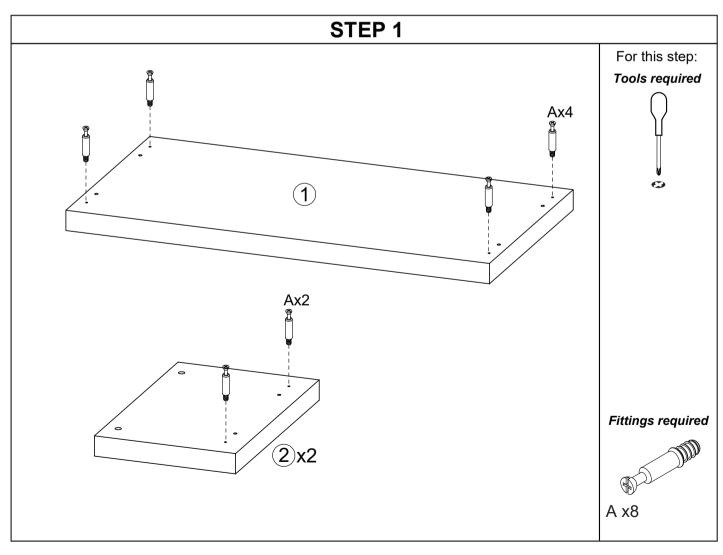

All parts are packed in one carton

| 1                        | 2                        | 3                       |
|--------------------------|--------------------------|-------------------------|
| Description: Top Panel   | Description: Side Panels | Description: Base Shelf |
| Qty: 1                   | Qty: 2                   | Qty: 1                  |
| Size: 1050 x 550 x 50 mm | Size: 550 x 350 x 50 mm  | Size: 948 x 550 x 50 mm |
| Carton No: 1/1           | Carton No: 1/1           | Carton No: 1/1          |

# Fittings (to scale)

| Code | Item                       | Quantity |
|------|----------------------------|----------|
| А    | Cam Bolt<br>(35mm overall) | 8        |
| В    | Cam Lock                   | 8        |
| С    | Dowel (8x30mm)             | 8        |