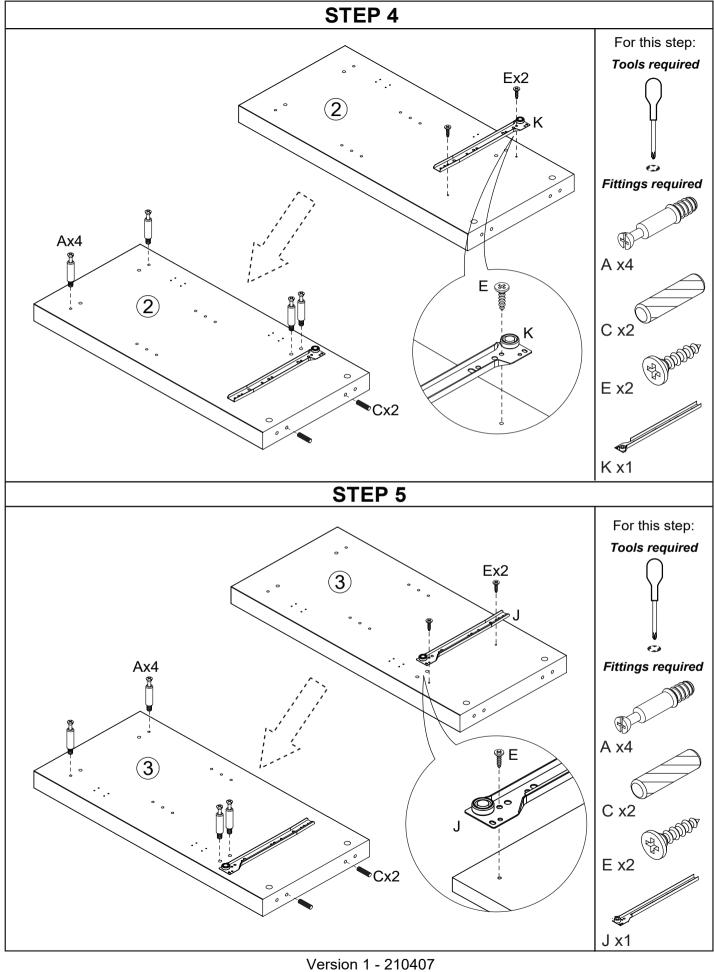

## Fittings (to scale)

| Code | Item                                                                                   | Quantity |  |
|------|----------------------------------------------------------------------------------------|----------|--|
| А    | Cam Bolt<br>(35mm overall)                                                             | 22       |  |
| В    | Cam Lock                                                                               | 22       |  |
| С    | Dowel (8x30mm)                                                                         | 10       |  |
| D    | Screw for Fitting Drawer<br>Sides (3.5x40mm)                                           | 9        |  |
| E    | E Screw for Fitting Runner<br>Anti-tilt Strap, Handle<br>Back Panel, Hinge<br>(3x12mm) |          |  |
| F    | 1                                                                                      |          |  |

# Fittings (not to scale)

| Code   | Item                           | Quantity |  |  |  |
|--------|--------------------------------|----------|--|--|--|
| J      | Outer Drawer<br>Runner - Right | 2        |  |  |  |
| к      | Outer Drawer<br>Runner - Left  | 2        |  |  |  |
| L      | Inner Drawer<br>Runner - Right | 2        |  |  |  |
| М      | Inner Drawer<br>Runner - Left  | 2        |  |  |  |
| Ν      | Handle                         | 4        |  |  |  |
| Р      | Anti-tilt Strap                | 1        |  |  |  |
| Q      | Shelf Support                  | 4        |  |  |  |
| STEP 1 |                                |          |  |  |  |