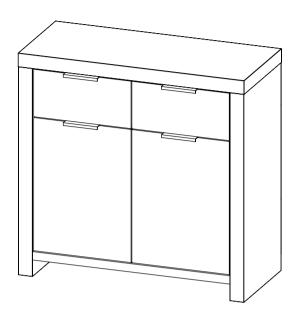

Thank you for purchasing the Bloc Compact Sideboard.

Please read the instructions carefully to ensure safe operation of this product, especially the installation warnings shown in Page 2 of this Assembly Instruction.

| Size:   | 79.9 x 35 x 80cm (WDH) |
|---------|------------------------|
| Colour: | Concrete               |
| Finish: | Melamine               |

**PLEASE READ** this sheet prior to assembly to familiarise yourself with the various stages of construction.