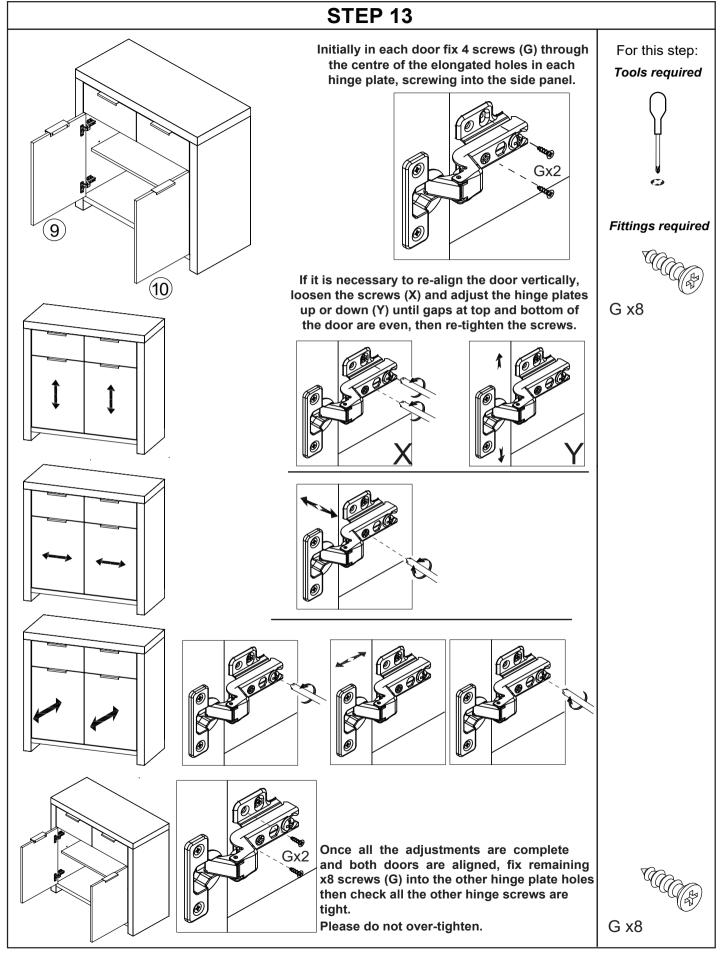

e   | Item                           | Quantity |  |  |  |
|--------|--------------------------------|----------|--|--|--|
| J      | Outer Drawer<br>Runner - Right | 2        |  |  |  |
| к      | Outer Drawer<br>Runner - Left  | 2        |  |  |  |
| L      | Inner Drawer<br>Runner - Right | 2        |  |  |  |
| М      | Inner Drawer<br>Runner - Left  | 2        |  |  |  |
| Ν      | Handle                         | 4        |  |  |  |
| Р      | Anti-tilt Strap                | 1        |  |  |  |
| Q      | Shelf Support                  | 4        |  |  |  |
| STEP 1 |                                |          |  |  |  |



Version 1 - 210407 Page **6** of **14** 



Page **7** of **14** 



Page **8** of **14** 



Page **9** of **14** 





Page **11** of **14** 



Page 12 of 14



# **Assembly Completed**

Your Bloc Compact Sideboard is now completely assembled.

Periodically check to ensure that the components are in their proper position, free from damage.

Also, make sure the connectors are tight and secure.



#### Keep instructions for future reference