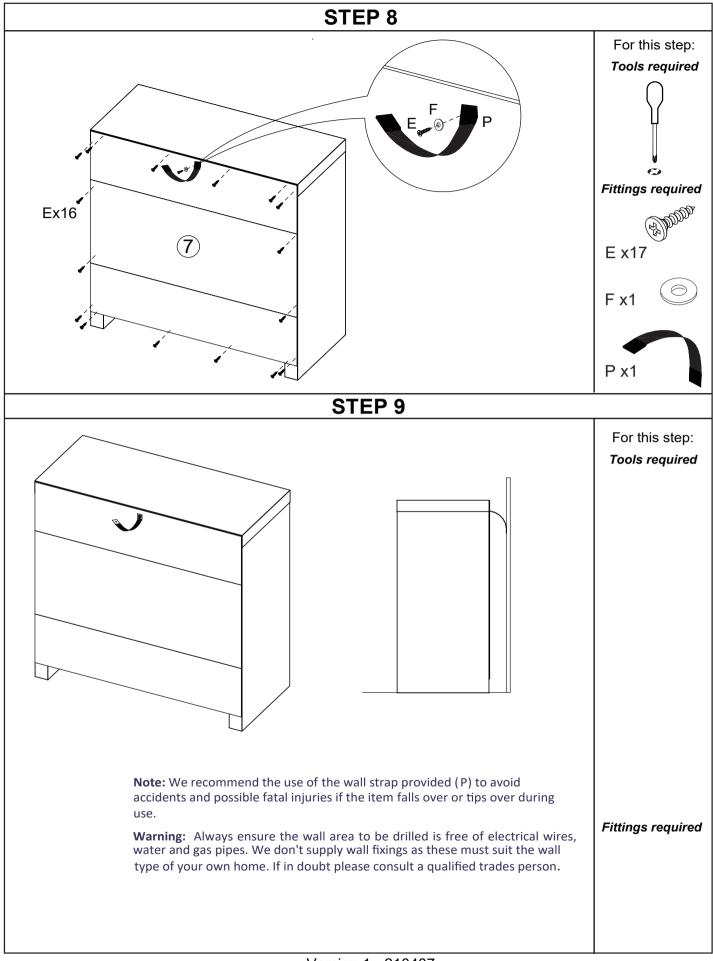

#### **INSTALLATION WARNINGS:**

- In order to prevent the cabinet tipping over, this product must be installed with the anti-tilt strap (P) provided.
- It is essential for the safety of you and your children, the cabinet is not free-standing.
- Carefully assess the suitability of the wall to ensure that the fastening device will withstand the load and forces generated.
- Walls can be quite different in construction so wall fixings are not supplied please choose the most suitable fixing for your wall type if in doubt consult an expert.
- When drilling the wall always be sure the area to be drilled is free from hidden electrical wiring, water or gas pipes.
- The fixing of this product to the wall must be done carefully following the detailed stages in this Assembly Instruction. See Step 8 & 9.

Version 1 - 210407 Page **6** of **14** 

Page **7** of **14** 

Page **8** of **14** 

Page **9** of **14** 

Page **11** of **14** 

Page 12 of 14