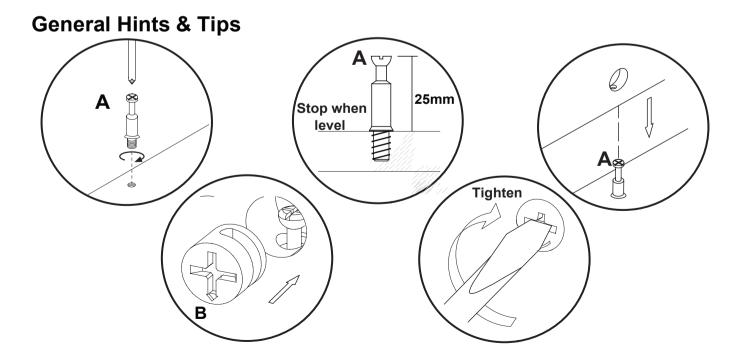

#### WARNINGS

- DO NOT use power tools to construct this product.
- DO NOT tighten screws until parts are assembled or as advised in this guide.
- DO NOT over tighten screws or bolts.
- DO NOT use this product if parts are missing, damaged or worn.
- For safety this unit is designed to fix to the wall using the anti-tilt strap (P).

#### **INSTALLATION WARNINGS:**

- In order to prevent the cabinet tipping over, this product must be installed with the anti-tilt strap (P) provided.
- It is essential for the safety of you and your children, the cabinet is not free-standing.
- Carefully assess the suitability of the wall to ensure that the fastening device will withstand the load and forces generated.
- Walls can be quite different in construction so wall fixings are not supplied please choose the most suitable fixing for your wall type if in doubt consult an expert.
- When drilling the wall always be sure the area to be drilled is free from hidden electrical wiring, water or gas pipes.
- The fixing of this product to the wall must be done carefully following the detailed stages in this Assembly Instruction. See Step 8 & 9.