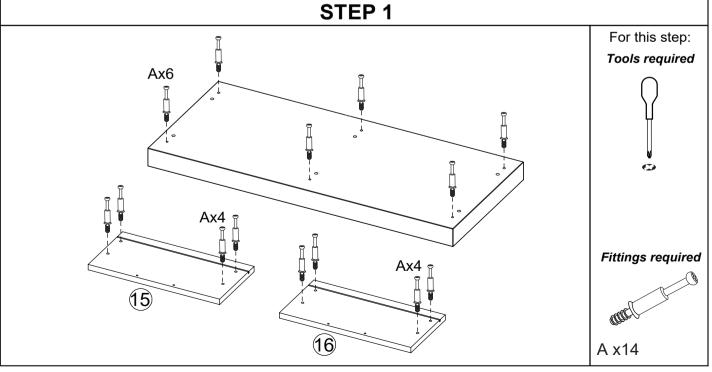

# Parts and Fittings Checklist

Please check the pack contents before assembling the product. If any components are missing, please contact your retailer.

The fittings pack contains small items that should be kept away from children.

## Fittings (to scale)

| Code | Item                                                                                   | Quantity |  |
|------|----------------------------------------------------------------------------------------|----------|--|
| А    | Cam Bolt<br>(35mm overall)                                                             | 22       |  |
| В    | Cam Lock                                                                               | 22       |  |
| С    | Dowel (8x30mm)                                                                         | 10       |  |
| D    | Screw for Fitting Drawer<br>Sides (3.5x40mm)                                           | 9        |  |
| E    | E Screw for Fitting Runner<br>Anti-tilt Strap, Handle<br>Back Panel, Hinge<br>(3x12mm) |          |  |
| F    | 1                                                                                      |          |  |