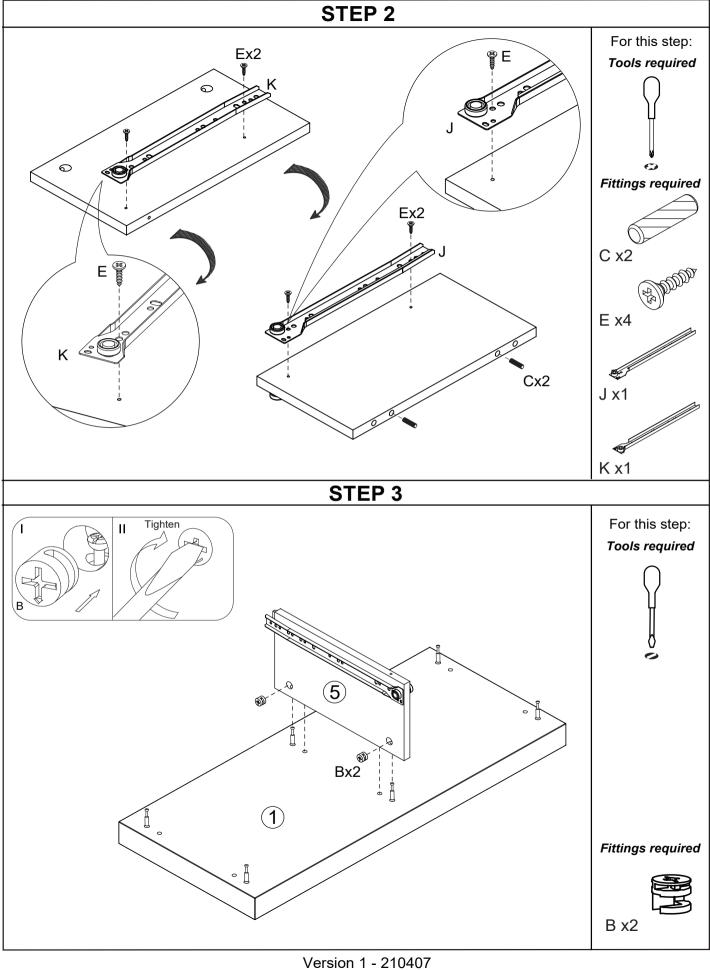

## Fittings (to scale)

| Code | Item                                                                                   | Quantity |  |
|------|----------------------------------------------------------------------------------------|----------|--|
| А    | Cam Bolt<br>(35mm overall)                                                             | 22       |  |
| В    | Cam Lock                                                                               | 22       |  |
| С    | Dowel (8x30mm)                                                                         | 10       |  |
| D    | Screw for Fitting Drawer<br>Sides (3.5x40mm)                                           | 9        |  |
| E    | E Screw for Fitting Runner<br>Anti-tilt Strap, Handle<br>Back Panel, Hinge<br>(3x12mm) |          |  |
| F    | 1                                                                                      |          |  |

# Fittings (not to scale)

| Code   | Item                           | Quantity |  |  |  |
|--------|--------------------------------|----------|--|--|--|
| J      | Outer Drawer<br>Runner - Right | 2        |  |  |  |
| к      | Outer Drawer<br>Runner - Left  | 2        |  |  |  |
| L      | Inner Drawer<br>Runner - Right | 2        |  |  |  |
| М      | Inner Drawer<br>Runner - Left  | 2        |  |  |  |
| Ν      | Handle                         | 4        |  |  |  |
| Р      | Anti-tilt Strap                | 1        |  |  |  |
| Q      | Shelf Support                  | 4        |  |  |  |
| STEP 1 |                                |          |  |  |  |