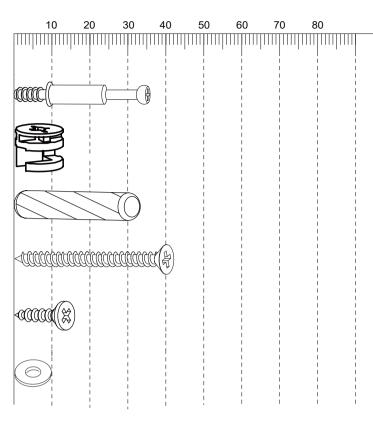

## Fittings (to scale)

| Code | Item                                                                                   | Quantity |  |
|------|----------------------------------------------------------------------------------------|----------|--|
| А    | Cam Bolt<br>(35mm overall)                                                             | 22       |  |
| В    | Cam Lock                                                                               | 22       |  |
| С    | Dowel (8x30mm)                                                                         | 10       |  |
| D    | Screw for Fitting Drawer<br>Sides (3.5x40mm)                                           | 9        |  |
| E    | E Screw for Fitting Runner<br>Anti-tilt Strap, Handle<br>Back Panel, Hinge<br>(3x12mm) |          |  |
| F    | 1                                                                                      |          |  |

# Fittings (not to scale)

| Code | Item      | Quantity |  |
|------|-----------|----------|--|
| н    | Hinge Set | 4        |  |

Version 1 - 210407 Page **5** of **14** 

# Fittings (not to scale)

| Code   | Item                           | Quantity |  |  |  |
|--------|--------------------------------|----------|--|--|--|
| J      | Outer Drawer<br>Runner - Right | 2        |  |  |  |
| к      | Outer Drawer<br>Runner - Left  | 2        |  |  |  |
| L      | Inner Drawer<br>Runner - Right | 2        |  |  |  |
| М      | Inner Drawer<br>Runner - Left  | 2        |  |  |  |
| Ν      | Handle                         | 4        |  |  |  |
| Р      | Anti-tilt Strap                | 1        |  |  |  |
| Q      | Shelf Support                  | 4        |  |  |  |
| STEP 1 |                                |          |  |  |  |