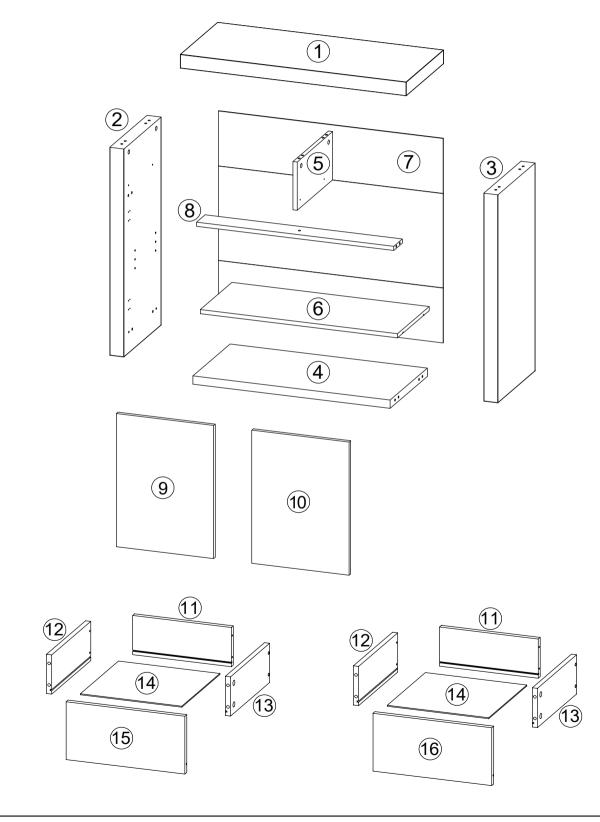

# Parts and Fittings Checklist

Please check the pack contents before assembling the product. If any components are missing, please contact your retailer.

The fittings pack contains small items that should be kept away from children.

| All parts are packed in one carton |                                                                                                                                                                                                                                                                                                                                                                                                                       |  |  |  |  |
|------------------------------------|-----------------------------------------------------------------------------------------------------------------------------------------------------------------------------------------------------------------------------------------------------------------------------------------------------------------------------------------------------------------------------------------------------------------------|--|--|--|--|
| 2                                  | 3                                                                                                                                                                                                                                                                                                                                                                                                                     |  |  |  |  |
| Description: LH Side               | Description: RH Side                                                                                                                                                                                                                                                                                                                                                                                                  |  |  |  |  |
| Qty: 1                             | Qty: 1                                                                                                                                                                                                                                                                                                                                                                                                                |  |  |  |  |
| Size: 750 x 349 x 50 mm            | Size: 750 x 349 x 50 mm                                                                                                                                                                                                                                                                                                                                                                                               |  |  |  |  |
| Carton No: 1/1                     | Carton No: 1/1                                                                                                                                                                                                                                                                                                                                                                                                        |  |  |  |  |
| 5                                  | 6                                                                                                                                                                                                                                                                                                                                                                                                                     |  |  |  |  |
| Description: Upright               | Description: Adjustable Shelf                                                                                                                                                                                                                                                                                                                                                                                         |  |  |  |  |
| Qty: 1                             | Qty: 1                                                                                                                                                                                                                                                                                                                                                                                                                |  |  |  |  |
| Size:332x 174 x 15 mm              | Size:696x 296 x 15 mm                                                                                                                                                                                                                                                                                                                                                                                                 |  |  |  |  |
| Carton No: 1/1                     | Carton No: 1/1                                                                                                                                                                                                                                                                                                                                                                                                        |  |  |  |  |
| 8                                  | 9                                                                                                                                                                                                                                                                                                                                                                                                                     |  |  |  |  |
| Description: Rail                  | Description: Left Hand Door                                                                                                                                                                                                                                                                                                                                                                                           |  |  |  |  |
| Qty: 1                             | Qty: 1                                                                                                                                                                                                                                                                                                                                                                                                                |  |  |  |  |
| Size:697 x 80 x 15 mm              | Size:480 x 344 x 15 mm                                                                                                                                                                                                                                                                                                                                                                                                |  |  |  |  |
| Carton No: 1/1                     | Carton No: 1/1                                                                                                                                                                                                                                                                                                                                                                                                        |  |  |  |  |
| 11                                 | 12                                                                                                                                                                                                                                                                                                                                                                                                                    |  |  |  |  |
| Description: Drawer Back           | Description: LH Drawer Side                                                                                                                                                                                                                                                                                                                                                                                           |  |  |  |  |
| Qty: 2                             | Qty: 2                                                                                                                                                                                                                                                                                                                                                                                                                |  |  |  |  |
| Size: 286 x 116 x 15 mm            | Size:300 x 116 x 15 mm                                                                                                                                                                                                                                                                                                                                                                                                |  |  |  |  |
| Carton No: 1/1                     | Carton No: 1/1                                                                                                                                                                                                                                                                                                                                                                                                        |  |  |  |  |
| 14                                 | 15                                                                                                                                                                                                                                                                                                                                                                                                                    |  |  |  |  |
| Description: Drawer Base           | Description: LH Drawer Front                                                                                                                                                                                                                                                                                                                                                                                          |  |  |  |  |
| Qty: 2                             | Qty: 1                                                                                                                                                                                                                                                                                                                                                                                                                |  |  |  |  |
| Size:294 x 292.5 x 3 mm            | Size: 344 x 171 x 15 mm                                                                                                                                                                                                                                                                                                                                                                                               |  |  |  |  |
| Carton No: 1/1                     | Carton No: 1/1                                                                                                                                                                                                                                                                                                                                                                                                        |  |  |  |  |
|                                    |                                                                                                                                                                                                                                                                                                                                                                                                                       |  |  |  |  |
|                                    |                                                                                                                                                                                                                                                                                                                                                                                                                       |  |  |  |  |
|                                    |                                                                                                                                                                                                                                                                                                                                                                                                                       |  |  |  |  |
|                                    |                                                                                                                                                                                                                                                                                                                                                                                                                       |  |  |  |  |
|                                    |                                                                                                                                                                                                                                                                                                                                                                                                                       |  |  |  |  |
|                                    | 2<br>Description: LH Side<br>Qty: 1<br>Size: 750 x 349 x 50 mm<br>Carton No: 1/1<br>5<br>Description: Upright<br>Qty: 1<br>Size: 332 x 174 x 15 mm<br>Carton No: 1/1<br>8<br>Description: Rail<br>Qty: 1<br>Size: 697 x 80 x 15 mm<br>Carton No: 1/1<br>11<br>Description: Drawer Back<br>Qty: 2<br>Size: 286 x 116 x 15 mm<br>Carton No: 1/1<br>14<br>Description: Drawer Base<br>Qty: 2<br>Size: 294 x 292.5 x 3 mm |  |  |  |  |

All parts are packed in one carton