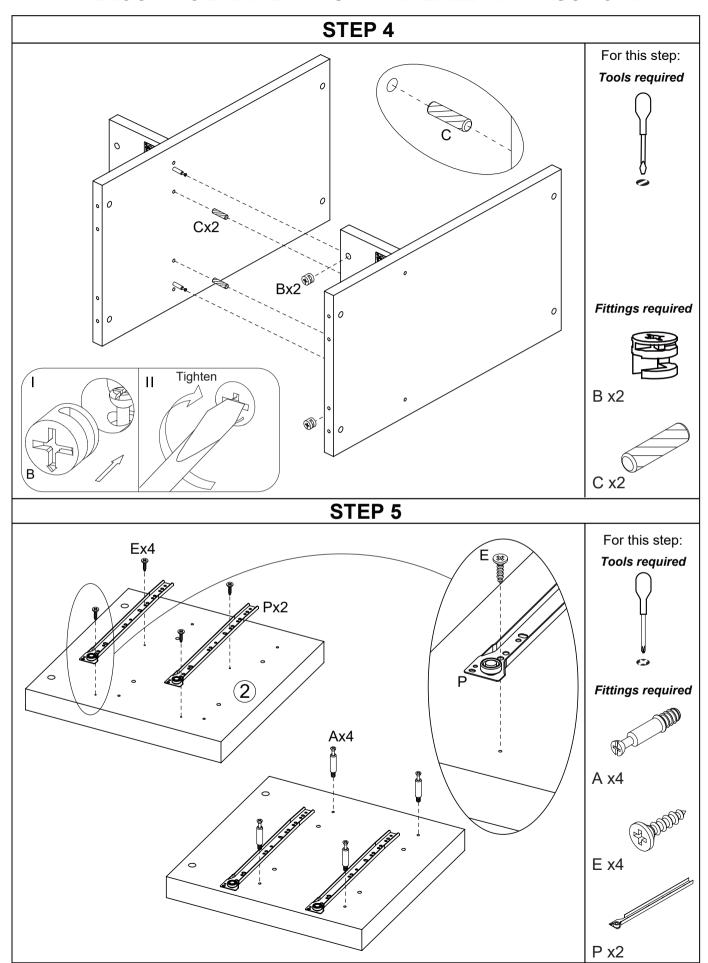

# Fittings (to scale)

| Code | Item                                                                                       | Quantity |
|------|--------------------------------------------------------------------------------------------|----------|
| А    | Cam Bolt<br>(35mm overall)                                                                 | 24       |
| В    | Cam Lock                                                                                   | 24       |
| С    | Dowel (8x30mm)                                                                             | 20       |
| D    | Nail for Fitting Back<br>Panel (2x12mm)                                                    | 12       |
| E    | Screw for Fitting Runner<br>Back Panel and Handle<br>(3x12mm)                              | 38       |
| G    | Screw for Drawer Part<br>(3.5x40mm)                                                        | 8        |
| Н    | Carcass Screw for<br>Fitting Divider Panel to<br>Fixed Shelf and Fitting<br>Base (M7x60mm) | 4        |

# Fittings (not to scale)

| Code | Item                           | Quantity |
|------|--------------------------------|----------|
| N    | Outer Drawer<br>Runner - Right | 2        |
| Р    | Outer Drawer<br>Runner - Left  | 2        |
| Q    | Inner Drawer<br>Runner - Right | 2        |
| R    | Inner Drawer<br>Runner - Left  | 2        |