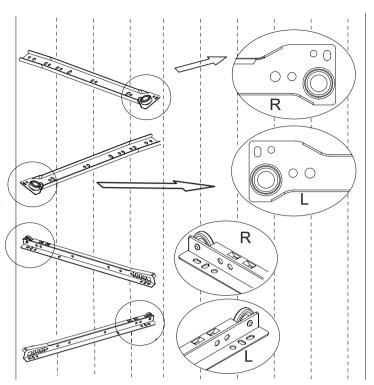

# Fittings (not to scale)

| Code | Item                           | Quantity |
|------|--------------------------------|----------|
| N    | Outer Drawer<br>Runner - Right | 2        |
| Р    | Outer Drawer<br>Runner - Left  | 2        |
| Q    | Inner Drawer<br>Runner - Right | 2        |
| R    | Inner Drawer<br>Runner - Left  | 2        |