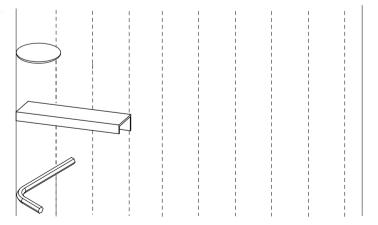

# Fittings (not to scale)

| Code | Item            | Quantity |
|------|-----------------|----------|
| К    | Cam Lock Cover  | 10       |
| L    | Handle          | 2        |
| М    | Allen Key (4mm) | 1        |