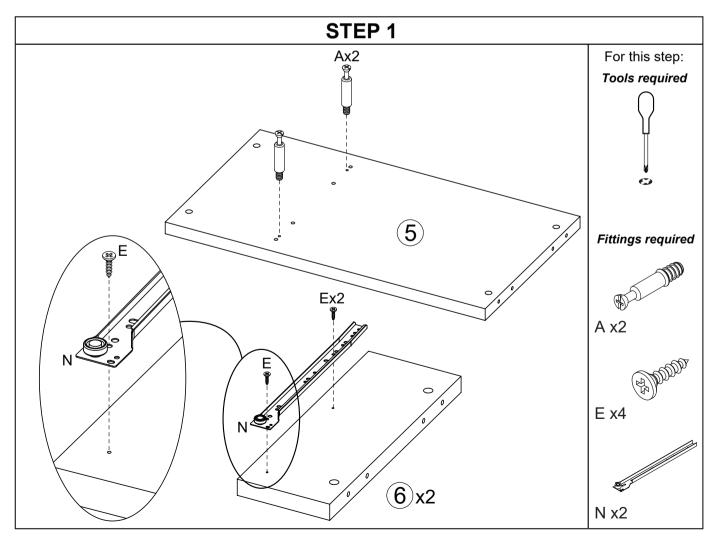

# Fittings (to scale)

| Code | Item                                                                                       | Quantity |
|------|--------------------------------------------------------------------------------------------|----------|
| А    | Cam Bolt<br>(35mm overall)                                                                 | 24       |
| В    | Cam Lock                                                                                   | 24       |
| С    | Dowel (8x30mm)                                                                             | 20       |
| D    | Nail for Fitting Back<br>Panel (2x12mm)                                                    | 12       |
| E    | Screw for Fitting Runner<br>Back Panel and Handle<br>(3x12mm)                              | 38       |
| G    | Screw for Drawer Part<br>(3.5x40mm)                                                        | 8        |
| Н    | Carcass Screw for<br>Fitting Divider Panel to<br>Fixed Shelf and Fitting<br>Base (M7x60mm) | 4        |