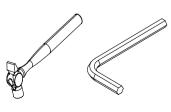

### **Tools Required**

1 Hour Set Up

Version 1 - 210315 PO No : 6644 Page **1** of **13** 

# Fittings (not to scale)

| Code | Item            | Quantity |
|------|-----------------|----------|
| К    | Cam Lock Cover  | 10       |
| L    | Handle          | 2        |
| М    | Allen Key (4mm) | 1        |