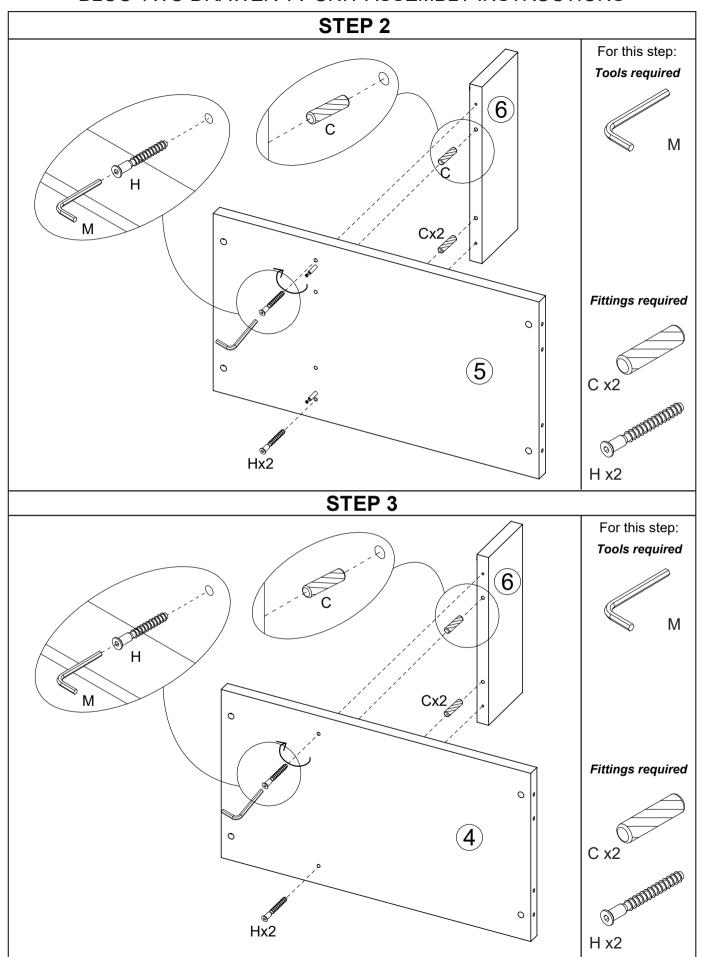

# Fittings (to scale)

| Code | Item                                                                                       | Quantity |
|------|--------------------------------------------------------------------------------------------|----------|
| А    | Cam Bolt<br>(35mm overall)                                                                 | 24       |
| В    | Cam Lock                                                                                   | 24       |
| С    | Dowel (8x30mm)                                                                             | 20       |
| D    | Nail for Fitting Back<br>Panel (2x12mm)                                                    | 12       |
| E    | Screw for Fitting Runner<br>Back Panel and Handle<br>(3x12mm)                              | 38       |
| G    | Screw for Drawer Part<br>(3.5x40mm)                                                        | 8        |
| Н    | Carcass Screw for<br>Fitting Divider Panel to<br>Fixed Shelf and Fitting<br>Base (M7x60mm) | 4        |

# Fittings (not to scale)

| Code | Item            | Quantity |
|------|-----------------|----------|
| К    | Cam Lock Cover  | 10       |
| L    | Handle          | 2        |
| М    | Allen Key (4mm) | 1        |