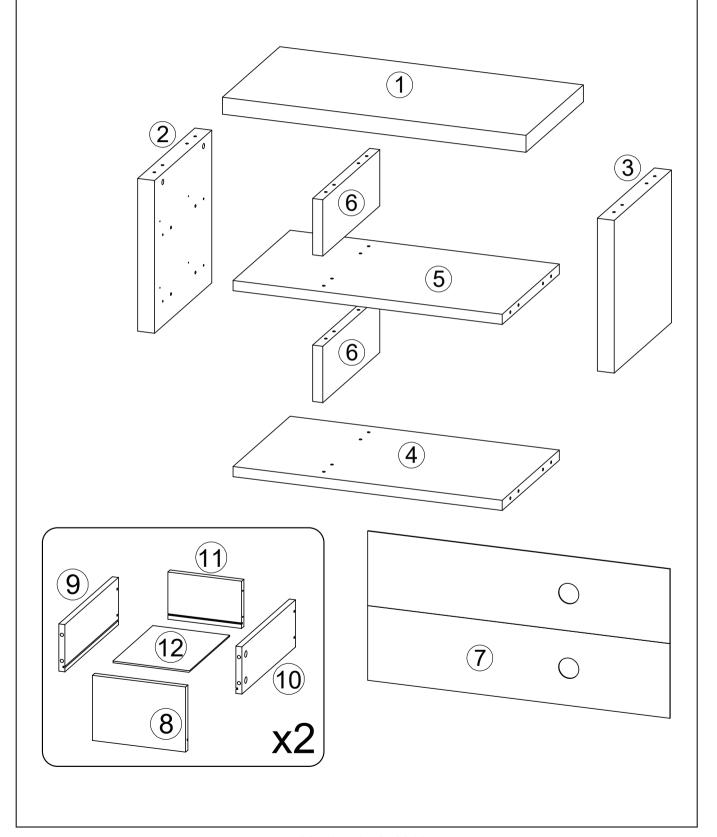

### **Parts and Fittings Checklist**

Please check the pack contents before assembling the product. If any components are missing, please contact your retailer.

The fittings pack contains small items that should be kept away from children.

### All parts are packed in one carton

| 1                           | 2                          | 3                           |  |
|-----------------------------|----------------------------|-----------------------------|--|
| Description: Top Panel      | Description: LH Side Panel | Description: RH Side Panel  |  |
| Qty: 1                      | Qty: 1                     | Qty: 1                      |  |
| Size: 900 x 450 x 50 mm     | Size: 450 x 449 x 50 mm    | Size: 450 x 449 x 50 mm     |  |
| Carton No: 1/1              | Carton No: 1/1             | Carton No: 1/1              |  |
| 4                           | 5                          | 6                           |  |
| Description: Base Panel     | Description: Fixed Shelf   | Description: Divider Panels |  |
| Qty: 1                      | Qty: 1                     | Qty: 2                      |  |
| Size: 798 x 448 x 30 mm     | Size: 798 x 448 x 30 mm    | Size: 447 x 166 x 30 mm     |  |
| Carton No: 1/1              | Carton No: 1/1             | Carton No: 1/1              |  |
| 7                           | 8                          | 9                           |  |
| Description: Back Panels    | Description: Drawer Front  | Description: LH Drawer Side |  |
| Qty: 1                      | Qty: 2                     | Qty: 2                      |  |
| Size: 896 x 440 x 3 mm      | Size: 230 x 160 x 15 mm    | Size: 350 x 116 x 15 mm     |  |
| Carton No: 1/1              | Carton No: 1/1             | Carton No: 1/1              |  |
| 10                          | 11                         | 12                          |  |
| Description: RH Drawer Side | Description: Drawer Back   | Description: Drawer Base    |  |
| Qty: 2                      | Qty: 2                     | Qty: 2                      |  |
| Size: 350 x 116 x 15 mm     | Size: 182 x 116 x 15 mm    | Size: 343 x 190 x 3 mm      |  |
| Carton No: 1/1              | Carton No: 1/1             | Carton No: 1/1              |  |