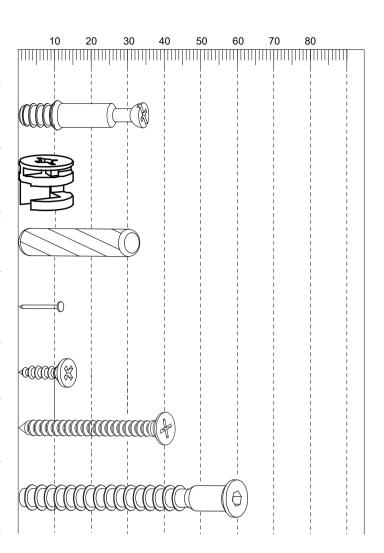

# Fittings (to scale)

| Code | Item                                                                                       | Quantity |
|------|--------------------------------------------------------------------------------------------|----------|
| А    | Cam Bolt<br>(35mm overall)                                                                 | 24       |
| В    | Cam Lock                                                                                   | 24       |
| С    | Dowel (8x30mm)                                                                             | 20       |
| D    | Nail for Fitting Back<br>Panel (2x12mm)                                                    | 12       |
| E    | Screw for Fitting Runner<br>Back Panel and Handle<br>(3x12mm)                              | 38       |
| G    | Screw for Drawer Part<br>(3.5x40mm)                                                        | 8        |
| Н    | Carcass Screw for<br>Fitting Divider Panel to<br>Fixed Shelf and Fitting<br>Base (M7x60mm) | 4        |