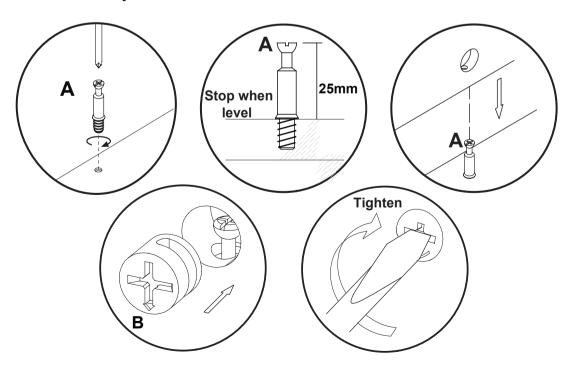

#### **WARNINGS**

- This product should only be used on a firm and level floor.
- Keep small parts out of the reach of children.
- Make sure the base remain in contact with the floor.
- DO NOT use power tools to construct this product.
- DO NOT tighten screws until parts are assembled or as advised in this guide.
- DO NOT over tighten screws or bolts.
- DO NOT use this product if parts are missing, damaged or worn.
- DO NOT sit or stand on the product.