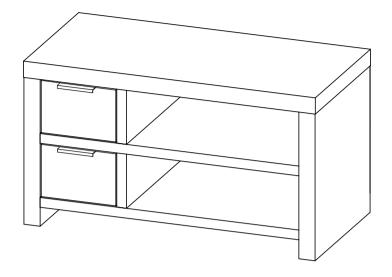

Thank you for purchasing the Bloc Two Drawer TV Unit.

Please read the instructions carefully to ensure safe operation of this product.

Size: 90 x 45 x 50 cm (WDH)

Colour: Concrete

Finish: Melamine

PLEASE READ this sheet prior to assembly to familiarise yourself with the various stages of construction.

### All parts are packed in one carton

| 1                           | 2                          | 3                           |  |
|-----------------------------|----------------------------|-----------------------------|--|
| Description: Top Panel      | Description: LH Side Panel | Description: RH Side Panel  |  |
| Qty: 1                      | Qty: 1                     | Qty: 1                      |  |
| Size: 900 x 450 x 50 mm     | Size: 450 x 449 x 50 mm    | Size: 450 x 449 x 50 mm     |  |
| Carton No: 1/1              | Carton No: 1/1             | Carton No: 1/1              |  |
| 4                           | 5                          | 6                           |  |
| Description: Base Panel     | Description: Fixed Shelf   | Description: Divider Panels |  |
| Qty: 1                      | Qty: 1                     | Qty: 2                      |  |
| Size: 798 x 448 x 30 mm     | Size: 798 x 448 x 30 mm    | Size: 447 x 166 x 30 mm     |  |
| Carton No: 1/1              | Carton No: 1/1             | Carton No: 1/1              |  |
| 7                           | 8                          | 9                           |  |
| Description: Back Panels    | Description: Drawer Front  | Description: LH Drawer Side |  |
| Qty: 1                      | Qty: 2                     | Qty: 2                      |  |
| Size: 896 x 440 x 3 mm      | Size: 230 x 160 x 15 mm    | Size: 350 x 116 x 15 mm     |  |
| Carton No: 1/1              | Carton No: 1/1             | Carton No: 1/1              |  |
| 10                          | 11                         | 12                          |  |
| Description: RH Drawer Side | Description: Drawer Back   | Description: Drawer Base    |  |
| Qty: 2                      | Qty: 2                     | Qty: 2                      |  |
| Size: 350 x 116 x 15 mm     | Size: 182 x 116 x 15 mm    | Size: 343 x 190 x 3 mm      |  |
| Carton No: 1/1              | Carton No: 1/1             | Carton No: 1/1              |  |