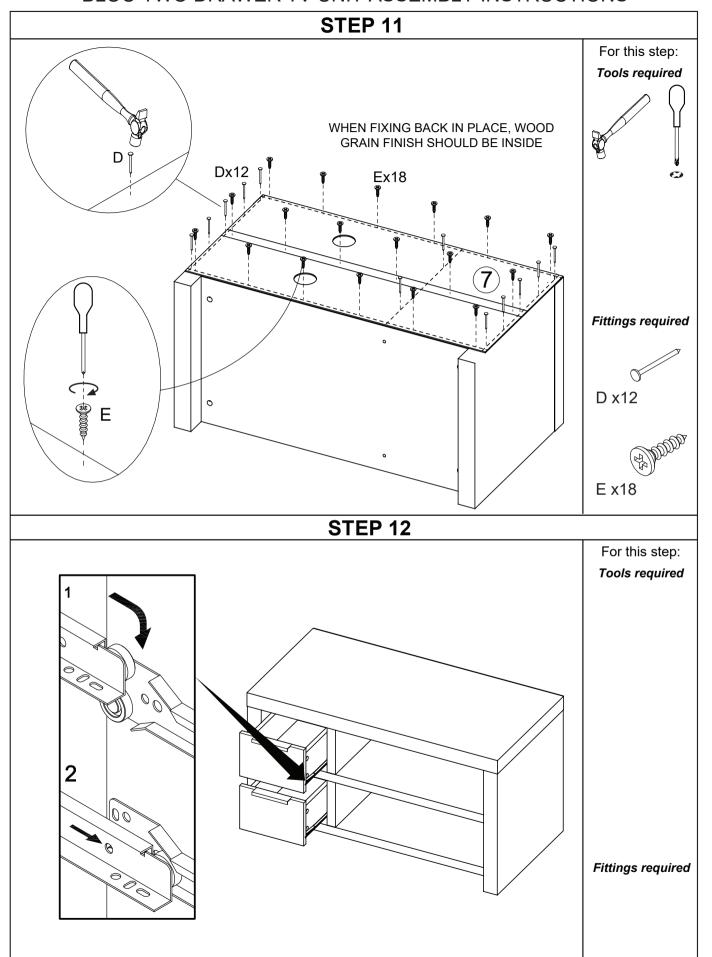

Version 1 - 210315 Page **11** of **13** 

## **Assembly Completed**

Your Bloc Two Drawer TV Unit is now completely assembled.

Periodically check to ensure that the components are in their proper position, free from damage.

Also, make sure the connectors are tight and secure.