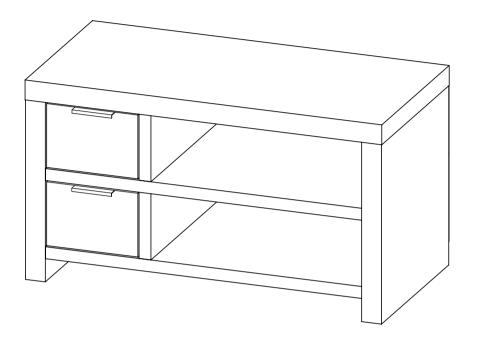

Thank you for purchasing the Bloc Two Drawer TV Unit.

Please read the instructions carefully to ensure safe operation of this product.

Size: 90 x 45 x 50 cm (WDH)

Colour: Concrete

Finish: Melamine

PLEASE READ this sheet prior to assembly to familiarise yourself with the various stages of construction.

## **Assembly Completed**

Your Bloc Two Drawer TV Unit is now completely assembled.

Periodically check to ensure that the components are in their proper position, free from damage.

Also, make sure the connectors are tight and secure.