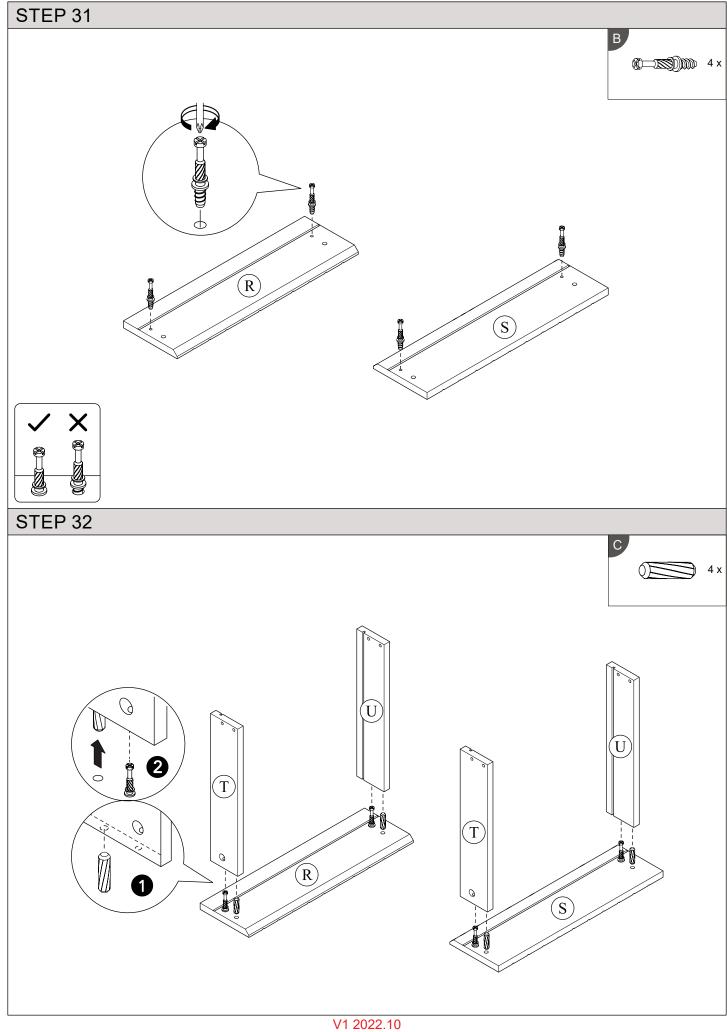

## Parts

| CODE | PART NAME        | QTY | DIMENSION       |
|------|------------------|-----|-----------------|
| А    | Side Panel - L   | 1   | 15 x 470 x 395  |
| В    | Side Panel - R   | 1   | 15 x 470 x 395  |
| С    | Top Panel        | 1   | 15 x 504 x 1000 |
| D    | Bottom Panel     | 1   | 15 x 470 x 476  |
| E    | Center Panel     | 1   | 15 x 470 x 395  |
| F    | Fix Shelf        | 1   | 15 x 470 x 476  |
| G    | Support Bar      | 1   | 15 x 75 x 476   |
| Н    | Back Support Bar | 1   | 15 x 75 x 476   |
| I    | Bottom Board     | 1   | 15 x 134 x 452  |
| J    | Top Board        | 1   | 15 x 134 x 452  |
| K    | Side Profile - L | 1   | 15 x 50 x 278   |
| L    | Side Profile - R | 1   | 15 x 50 x 278   |

| CODE | PART NAME             | QTY | DIMENSION      |
|------|-----------------------|-----|----------------|
| М    | Back Side Profile - L | 1   | 15 x 50 x 278  |
| Ν    | Back Side Profile - R | 1   | 15 x 50 x 278  |
| 0    | Top Profile           | 2   | 15 x 50 x 999  |
| Р    | Bottom Profile        | 1   | 15 x 65 x 999  |
| Q    | Back Bottom Profile   | 1   | 15 x 65 x 999  |
| R    | Bottom Drawer Front   | 1   | 15 x 134 x 452 |
| S    | Top Drawer Front      | 1   | 15 x 134 x 452 |
| Т    | Drawer Side - L       | 2   | 15 x 75 x 350  |
| U    | Drawer Side - R       | 2   | 15 x 75 x 350  |
| V    | Drawer Back           | 2   | 15 x 75 x 386  |
|      | Drawer Bottom         | 2   | 3 x 344 x 396  |