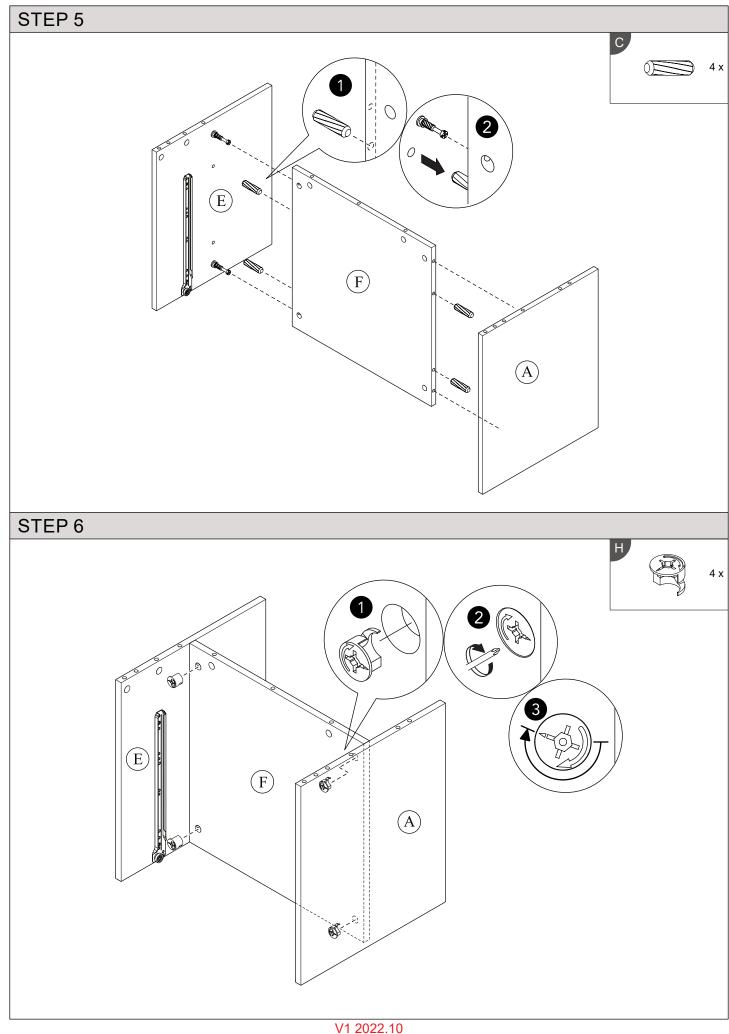

## Parts

| CODE | PART NAME        | QTY | DIMENSION       |
|------|------------------|-----|-----------------|
| А    | Side Panel - L   | 1   | 15 x 470 x 395  |
| В    | Side Panel - R   | 1   | 15 x 470 x 395  |
| С    | Top Panel        | 1   | 15 x 504 x 1000 |
| D    | Bottom Panel     | 1   | 15 x 470 x 476  |
| E    | Center Panel     | 1   | 15 x 470 x 395  |
| F    | Fix Shelf        | 1   | 15 x 470 x 476  |
| G    | Support Bar      | 1   | 15 x 75 x 476   |
| Н    | Back Support Bar | 1   | 15 x 75 x 476   |
| I    | Bottom Board     | 1   | 15 x 134 x 452  |
| J    | Top Board        | 1   | 15 x 134 x 452  |
| K    | Side Profile - L | 1   | 15 x 50 x 278   |
| L    | Side Profile - R | 1   | 15 x 50 x 278   |

# Fixings (not to scale)

**46x** 15/12 **H** Minifix Cam

10x

**4**x

**2**x

**K** PVC L - Bracket

L PVC Block

**M** Metal Plate