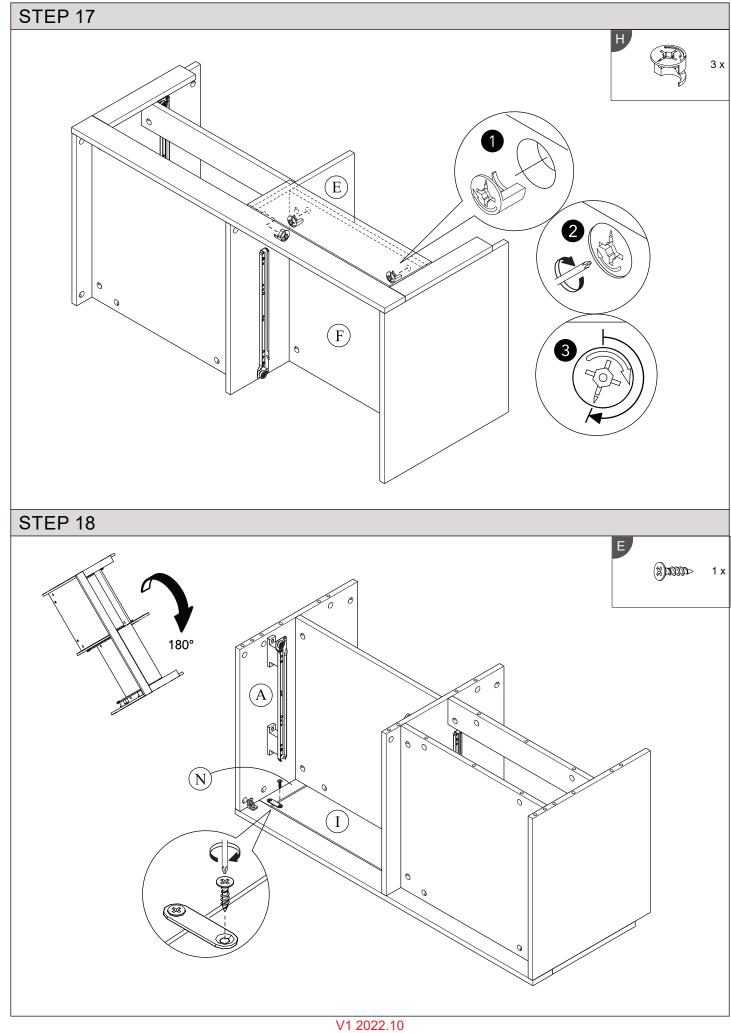

## Parts

| CODE | PART NAME        | QTY | DIMENSION       |
|------|------------------|-----|-----------------|
| А    | Side Panel - L   | 1   | 15 x 470 x 395  |
| В    | Side Panel - R   | 1   | 15 x 470 x 395  |
| С    | Top Panel        | 1   | 15 x 504 x 1000 |
| D    | Bottom Panel     | 1   | 15 x 470 x 476  |
| E    | Center Panel     | 1   | 15 x 470 x 395  |
| F    | Fix Shelf        | 1   | 15 x 470 x 476  |
| G    | Support Bar      | 1   | 15 x 75 x 476   |
| Н    | Back Support Bar | 1   | 15 x 75 x 476   |
| I    | Bottom Board     | 1   | 15 x 134 x 452  |
| J    | Top Board        | 1   | 15 x 134 x 452  |
| K    | Side Profile - L | 1   | 15 x 50 x 278   |
| L    | Side Profile - R | 1   | 15 x 50 x 278   |

| CODE | PART NAME             | QTY | DIMENSION      |
|------|-----------------------|-----|----------------|
| М    | Back Side Profile - L | 1   | 15 x 50 x 278  |
| Ν    | Back Side Profile - R | 1   | 15 x 50 x 278  |
| 0    | Top Profile           | 2   | 15 x 50 x 999  |
| Р    | Bottom Profile        | 1   | 15 x 65 x 999  |
| Q    | Back Bottom Profile   | 1   | 15 x 65 x 999  |
| R    | Bottom Drawer Front   | 1   | 15 x 134 x 452 |
| S    | Top Drawer Front      | 1   | 15 x 134 x 452 |
| Т    | Drawer Side - L       | 2   | 15 x 75 x 350  |
| U    | Drawer Side - R       | 2   | 15 x 75 x 350  |
| V    | Drawer Back           | 2   | 15 x 75 x 386  |
|      | Drawer Bottom         | 2   | 3 x 344 x 396  |

# Fixings (not to scale)

**46x** 15/12 **H** Minifix Cam

10x

**4**x

**2**x

**K** PVC L - Bracket

L PVC Block

**M** Metal Plate