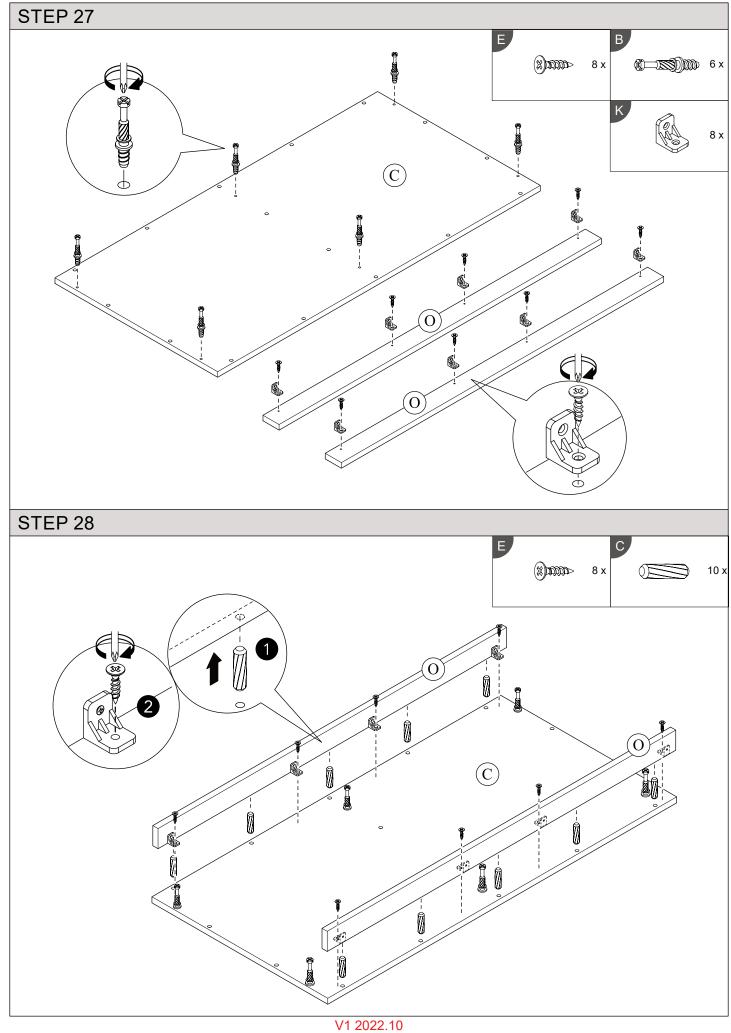

## Parts

| CODE | PART NAME        | QTY | DIMENSION       |
|------|------------------|-----|-----------------|
| А    | Side Panel - L   | 1   | 15 x 470 x 395  |
| В    | Side Panel - R   | 1   | 15 x 470 x 395  |
| С    | Top Panel        | 1   | 15 x 504 x 1000 |
| D    | Bottom Panel     | 1   | 15 x 470 x 476  |
| E    | Center Panel     | 1   | 15 x 470 x 395  |
| F    | Fix Shelf        | 1   | 15 x 470 x 476  |
| G    | Support Bar      | 1   | 15 x 75 x 476   |
| Н    | Back Support Bar | 1   | 15 x 75 x 476   |
| I    | Bottom Board     | 1   | 15 x 134 x 452  |
| J    | Top Board        | 1   | 15 x 134 x 452  |
| K    | Side Profile - L | 1   | 15 x 50 x 278   |
| L    | Side Profile - R | 1   | 15 x 50 x 278   |

| CODE | PART NAME             | QTY | DIMENSION      |
|------|-----------------------|-----|----------------|
| М    | Back Side Profile - L | 1   | 15 x 50 x 278  |
| Ν    | Back Side Profile - R | 1   | 15 x 50 x 278  |
| 0    | Top Profile           | 2   | 15 x 50 x 999  |
| Р    | Bottom Profile        | 1   | 15 x 65 x 999  |
| Q    | Back Bottom Profile   | 1   | 15 x 65 x 999  |
| R    | Bottom Drawer Front   | 1   | 15 x 134 x 452 |
| S    | Top Drawer Front      | 1   | 15 x 134 x 452 |
| Т    | Drawer Side - L       | 2   | 15 x 75 x 350  |
| U    | Drawer Side - R       | 2   | 15 x 75 x 350  |
| V    | Drawer Back           | 2   | 15 x 75 x 386  |
|      | Drawer Bottom         | 2   | 3 x 344 x 396  |