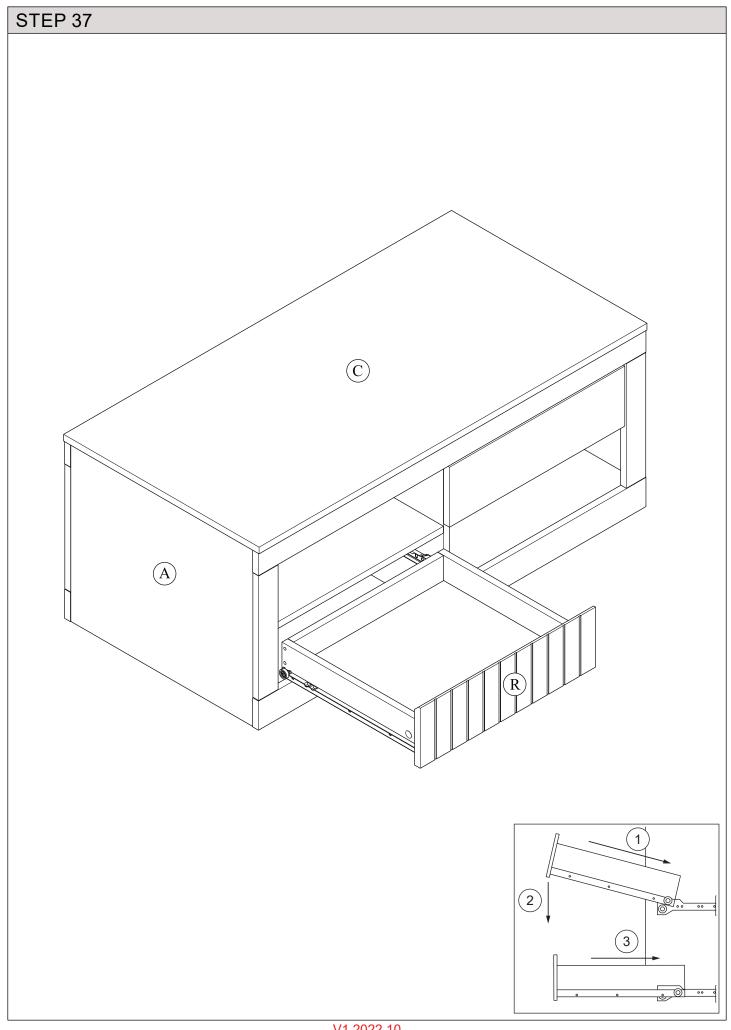

# SPECIAL TIPS FOR FITTING DRAWER

### **DRAWER RUNNER - A**

### DRAWER RUNNER - B

 Ensure the position of the drawer runner is correct as showed above.

Push inside the drawer box.

• Ensure the roller is in the track of drawer slide before push to the end.

INSTALL DRAWER TO CABINET

1

• Align the roller on

roller on cabinet.

drawer box on top of the

 Locate both roller on drawer box and roller on cabinet.

> V1 2022.10 Page 3 of 29

Please check the pack contents before assembling the product. If any components are missing, please contact your retailer. The fittings pack contains small items that should be kept away from small children.