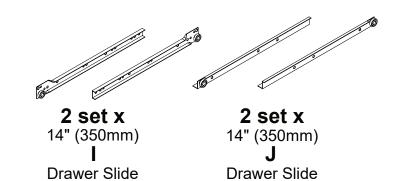

| CODE | PART NAME             | QTY | DIMENSION      |
|------|-----------------------|-----|----------------|
| М    | Back Side Profile - L | 1   | 15 x 50 x 278  |
| Ν    | Back Side Profile - R | 1   | 15 x 50 x 278  |
| 0    | Top Profile           | 2   | 15 x 50 x 999  |
| Р    | Bottom Profile        | 1   | 15 x 65 x 999  |
| Q    | Back Bottom Profile   | 1   | 15 x 65 x 999  |
| R    | Bottom Drawer Front   | 1   | 15 x 134 x 452 |
| S    | Top Drawer Front      | 1   | 15 x 134 x 452 |
| Т    | Drawer Side - L       | 2   | 15 x 75 x 350  |
| U    | Drawer Side - R       | 2   | 15 x 75 x 350  |
| V    | Drawer Back           | 2   | 15 x 75 x 386  |
|      | Drawer Bottom         | 2   | 3 x 344 x 396  |