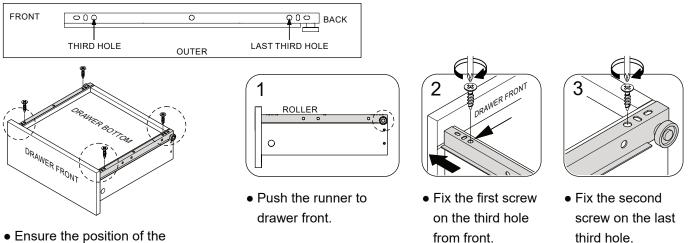

### **DRAWER RUNNER - A**

### DRAWER RUNNER - B

 Ensure the position of the drawer runner is correct as showed above.

Push inside the drawer box.

• Ensure the roller is in the track of drawer slide before push to the end.

INSTALL DRAWER TO CABINET