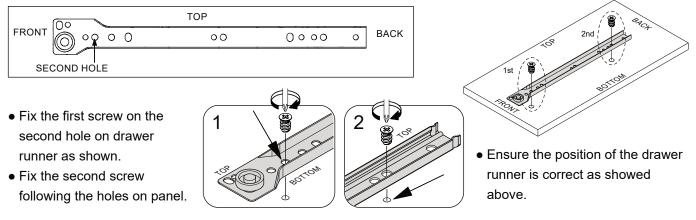

# SPECIAL TIPS FOR FITTING DRAWER

### **DRAWER RUNNER - A**

### DRAWER RUNNER - B

 Ensure the position of the drawer runner is correct as showed above.

Push inside the drawer box.

• Ensure the roller is in the track of drawer slide before push to the end.

INSTALL DRAWER TO CABINET