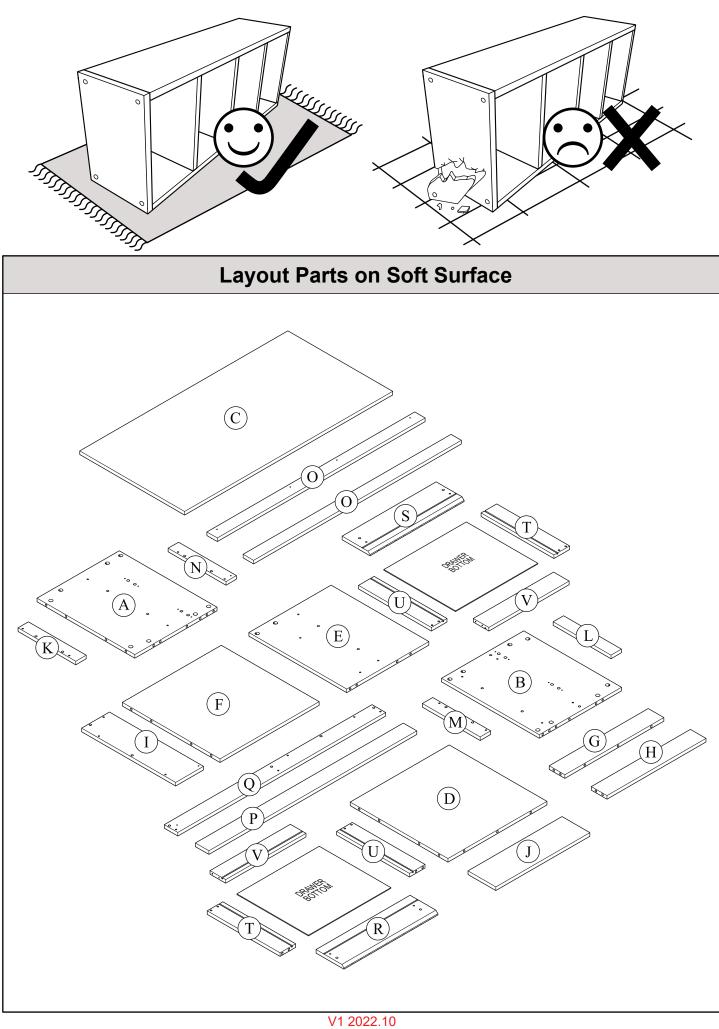

#### INFORMATION

- Due to the size of this product we recommend that it is assembled in the room intended for use.
- When you are ready to start, make sure that you have the right tools, plenty of space and a clean, dry area for assembly.
- Unwrap all packaging materials and place the components on top of the carton box or on a clean floor to prevent it from scratching.
- Check the pack and make sure you have all the parts listed.
- Ensure that this product is fully assembled as illustrated before use.
- Check all screws or bolts are tightened and inspect regularly.
- This product should only be used on firm, level ground.
- Keep small parts out of reach of children.
- Make sure the legs remain in contact with the ground.
- Tools not included.

## Parts

| CODE | PART NAME        | QTY | DIMENSION       |
|------|------------------|-----|-----------------|
| А    | Side Panel - L   | 1   | 15 x 470 x 395  |
| В    | Side Panel - R   | 1   | 15 x 470 x 395  |
| С    | Top Panel        | 1   | 15 x 504 x 1000 |
| D    | Bottom Panel     | 1   | 15 x 470 x 476  |
| E    | Center Panel     | 1   | 15 x 470 x 395  |
| F    | Fix Shelf        | 1   | 15 x 470 x 476  |
| G    | Support Bar      | 1   | 15 x 75 x 476   |
| Н    | Back Support Bar | 1   | 15 x 75 x 476   |
| I    | Bottom Board     | 1   | 15 x 134 x 452  |
| J    | Top Board        | 1   | 15 x 134 x 452  |
| K    | Side Profile - L | 1   | 15 x 50 x 278   |
| L    | Side Profile - R | 1   | 15 x 50 x 278   |

| CODE | PART NAME             | QTY | DIMENSION      |
|------|-----------------------|-----|----------------|
| М    | Back Side Profile - L | 1   | 15 x 50 x 278  |
| Ν    | Back Side Profile - R | 1   | 15 x 50 x 278  |
| 0    | Top Profile           | 2   | 15 x 50 x 999  |
| Р    | Bottom Profile        | 1   | 15 x 65 x 999  |
| Q    | Back Bottom Profile   | 1   | 15 x 65 x 999  |
| R    | Bottom Drawer Front   | 1   | 15 x 134 x 452 |
| S    | Top Drawer Front      | 1   | 15 x 134 x 452 |
| Т    | Drawer Side - L       | 2   | 15 x 75 x 350  |
| U    | Drawer Side - R       | 2   | 15 x 75 x 350  |
| V    | Drawer Back           | 2   | 15 x 75 x 386  |
|      | Drawer Bottom         | 2   | 3 x 344 x 396  |