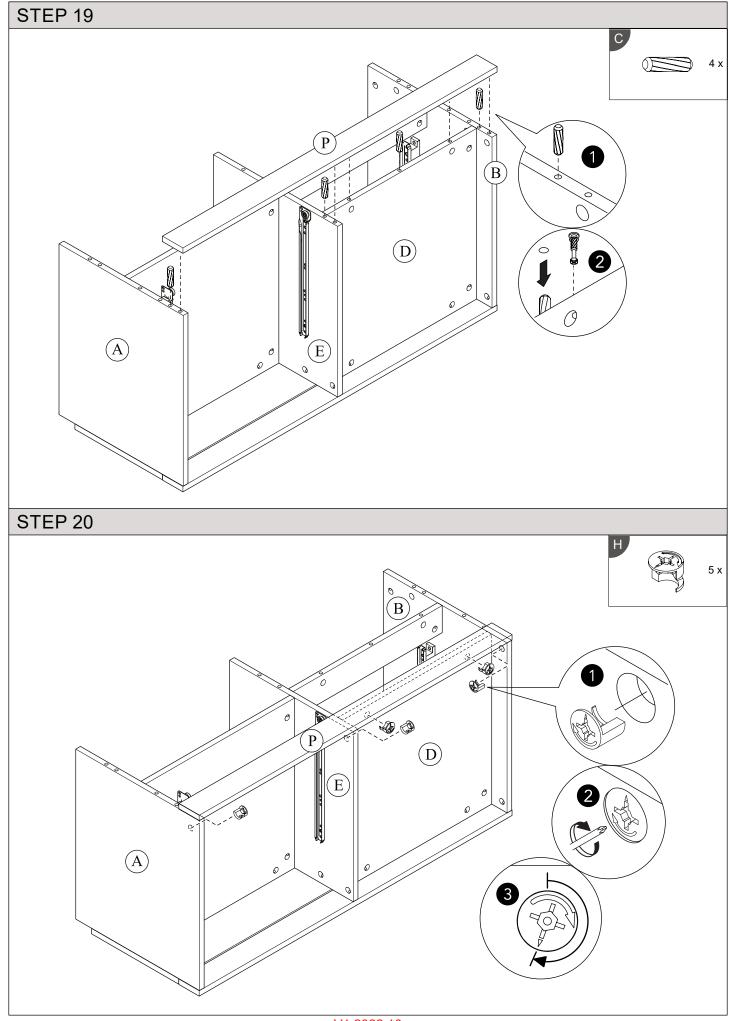

## Parts

| CODE | PART NAME        | QTY | DIMENSION       |
|------|------------------|-----|-----------------|
| А    | Side Panel - L   | 1   | 15 x 470 x 395  |
| В    | Side Panel - R   | 1   | 15 x 470 x 395  |
| С    | Top Panel        | 1   | 15 x 504 x 1000 |
| D    | Bottom Panel     | 1   | 15 x 470 x 476  |
| E    | Center Panel     | 1   | 15 x 470 x 395  |
| F    | Fix Shelf        | 1   | 15 x 470 x 476  |
| G    | Support Bar      | 1   | 15 x 75 x 476   |
| Н    | Back Support Bar | 1   | 15 x 75 x 476   |
| I    | Bottom Board     | 1   | 15 x 134 x 452  |
| J    | Top Board        | 1   | 15 x 134 x 452  |
| K    | Side Profile - L | 1   | 15 x 50 x 278   |
| L    | Side Profile - R | 1   | 15 x 50 x 278   |

| CODE | PART NAME             | QTY | DIMENSION      |
|------|-----------------------|-----|----------------|
| М    | Back Side Profile - L | 1   | 15 x 50 x 278  |
| Ν    | Back Side Profile - R | 1   | 15 x 50 x 278  |
| 0    | Top Profile           | 2   | 15 x 50 x 999  |
| Р    | Bottom Profile        | 1   | 15 x 65 x 999  |
| Q    | Back Bottom Profile   | 1   | 15 x 65 x 999  |
| R    | Bottom Drawer Front   | 1   | 15 x 134 x 452 |
| S    | Top Drawer Front      | 1   | 15 x 134 x 452 |
| Т    | Drawer Side - L       | 2   | 15 x 75 x 350  |
| U    | Drawer Side - R       | 2   | 15 x 75 x 350  |
| V    | Drawer Back           | 2   | 15 x 75 x 386  |
|      | Drawer Bottom         | 2   | 3 x 344 x 396  |

# Fixings (to scale)