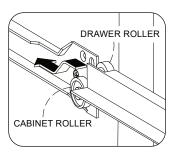

1

• Align the roller on

roller on cabinet.

drawer box on top of the

 Locate both roller on drawer box and roller on cabinet.

> V1 2022.10 Page 3 of 29

Please check the pack contents before assembling the product. If any components are missing, please contact your retailer. The fittings pack contains small items that should be kept away from small children.