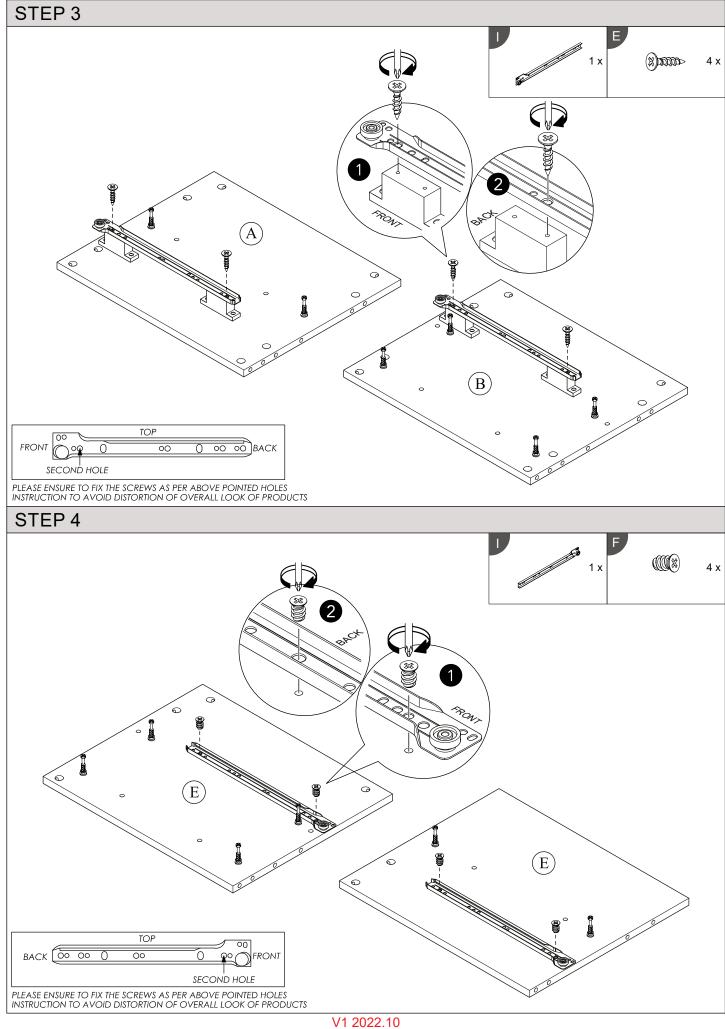

## Parts

| CODE | PART NAME        | QTY | DIMENSION       |
|------|------------------|-----|-----------------|
| А    | Side Panel - L   | 1   | 15 x 470 x 395  |
| В    | Side Panel - R   | 1   | 15 x 470 x 395  |
| С    | Top Panel        | 1   | 15 x 504 x 1000 |
| D    | Bottom Panel     | 1   | 15 x 470 x 476  |
| E    | Center Panel     | 1   | 15 x 470 x 395  |
| F    | Fix Shelf        | 1   | 15 x 470 x 476  |
| G    | Support Bar      | 1   | 15 x 75 x 476   |
| Н    | Back Support Bar | 1   | 15 x 75 x 476   |
| I    | Bottom Board     | 1   | 15 x 134 x 452  |
| J    | Top Board        | 1   | 15 x 134 x 452  |
| K    | Side Profile - L | 1   | 15 x 50 x 278   |
| L    | Side Profile - R | 1   | 15 x 50 x 278   |

# Fixings (not to scale)

**46x** 15/12 **H** Minifix Cam

10x

**4**x

**2**x

**K** PVC L - Bracket

L PVC Block

**M** Metal Plate