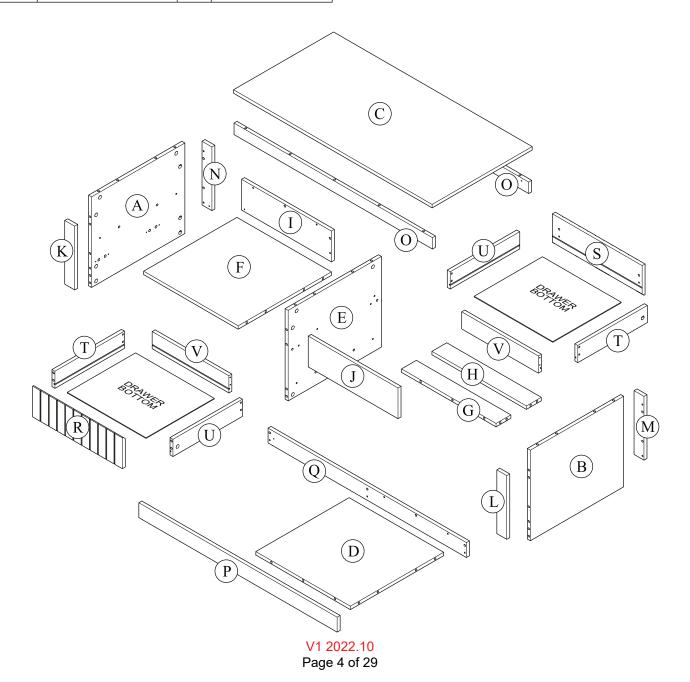

## Parts

| CODE | PART NAME        | QTY | DIMENSION       |
|------|------------------|-----|-----------------|
| А    | Side Panel - L   | 1   | 15 x 470 x 395  |
| В    | Side Panel - R   | 1   | 15 x 470 x 395  |
| С    | Top Panel        | 1   | 15 x 504 x 1000 |
| D    | Bottom Panel     | 1   | 15 x 470 x 476  |
| E    | Center Panel     | 1   | 15 x 470 x 395  |
| F    | Fix Shelf        | 1   | 15 x 470 x 476  |
| G    | Support Bar      | 1   | 15 x 75 x 476   |
| Н    | Back Support Bar | 1   | 15 x 75 x 476   |
| I    | Bottom Board     | 1   | 15 x 134 x 452  |
| J    | Top Board        | 1   | 15 x 134 x 452  |
| K    | Side Profile - L | 1   | 15 x 50 x 278   |
| L    | Side Profile - R | 1   | 15 x 50 x 278   |

| CODE | PART NAME             | QTY | DIMENSION      |
|------|-----------------------|-----|----------------|
| М    | Back Side Profile - L | 1   | 15 x 50 x 278  |
| Ν    | Back Side Profile - R | 1   | 15 x 50 x 278  |
| 0    | Top Profile           | 2   | 15 x 50 x 999  |
| Р    | Bottom Profile        | 1   | 15 x 65 x 999  |
| Q    | Back Bottom Profile   | 1   | 15 x 65 x 999  |
| R    | Bottom Drawer Front   | 1   | 15 x 134 x 452 |
| S    | Top Drawer Front      | 1   | 15 x 134 x 452 |
| Т    | Drawer Side - L       | 2   | 15 x 75 x 350  |
| U    | Drawer Side - R       | 2   | 15 x 75 x 350  |
| V    | Drawer Back           | 2   | 15 x 75 x 386  |
|      | Drawer Bottom         | 2   | 3 x 344 x 396  |