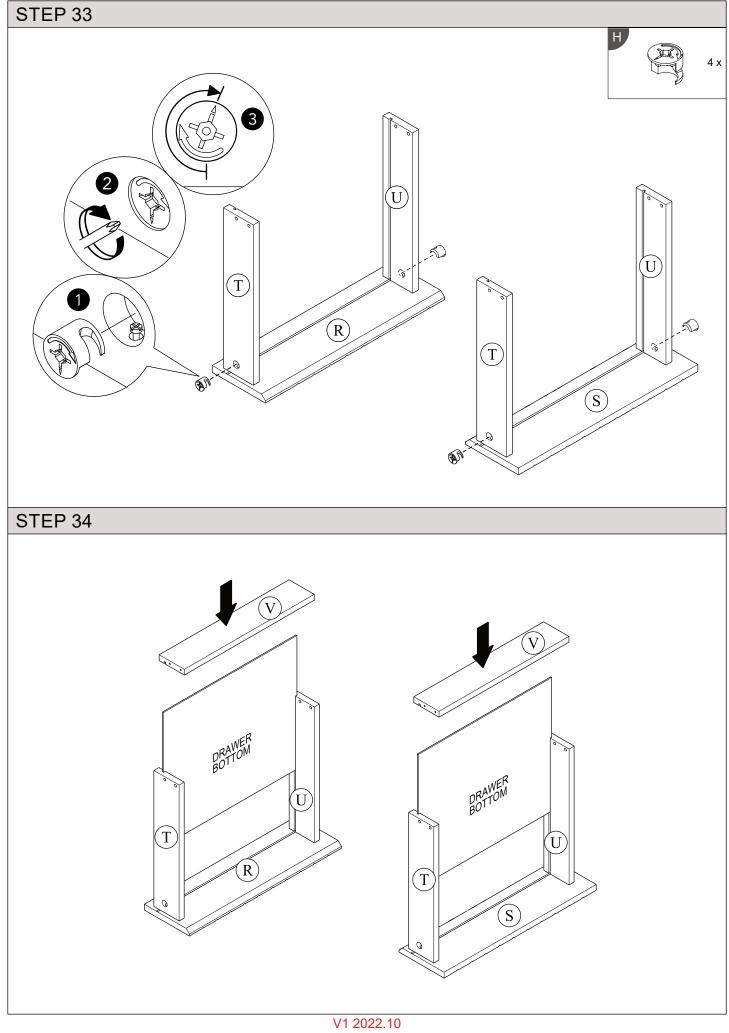

## Parts

| CODE | PART NAME        | QTY | DIMENSION       |
|------|------------------|-----|-----------------|
| А    | Side Panel - L   | 1   | 15 x 470 x 395  |
| В    | Side Panel - R   | 1   | 15 x 470 x 395  |
| С    | Top Panel        | 1   | 15 x 504 x 1000 |
| D    | Bottom Panel     | 1   | 15 x 470 x 476  |
| E    | Center Panel     | 1   | 15 x 470 x 395  |
| F    | Fix Shelf        | 1   | 15 x 470 x 476  |
| G    | Support Bar      | 1   | 15 x 75 x 476   |
| Н    | Back Support Bar | 1   | 15 x 75 x 476   |
| I    | Bottom Board     | 1   | 15 x 134 x 452  |
| J    | Top Board        | 1   | 15 x 134 x 452  |
| K    | Side Profile - L | 1   | 15 x 50 x 278   |
| L    | Side Profile - R | 1   | 15 x 50 x 278   |

| CODE | PART NAME             | QTY | DIMENSION      |
|------|-----------------------|-----|----------------|
| М    | Back Side Profile - L | 1   | 15 x 50 x 278  |
| Ν    | Back Side Profile - R | 1   | 15 x 50 x 278  |
| 0    | Top Profile           | 2   | 15 x 50 x 999  |
| Р    | Bottom Profile        | 1   | 15 x 65 x 999  |
| Q    | Back Bottom Profile   | 1   | 15 x 65 x 999  |
| R    | Bottom Drawer Front   | 1   | 15 x 134 x 452 |
| S    | Top Drawer Front      | 1   | 15 x 134 x 452 |
| Т    | Drawer Side - L       | 2   | 15 x 75 x 350  |
| U    | Drawer Side - R       | 2   | 15 x 75 x 350  |
| V    | Drawer Back           | 2   | 15 x 75 x 386  |
|      | Drawer Bottom         | 2   | 3 x 344 x 396  |