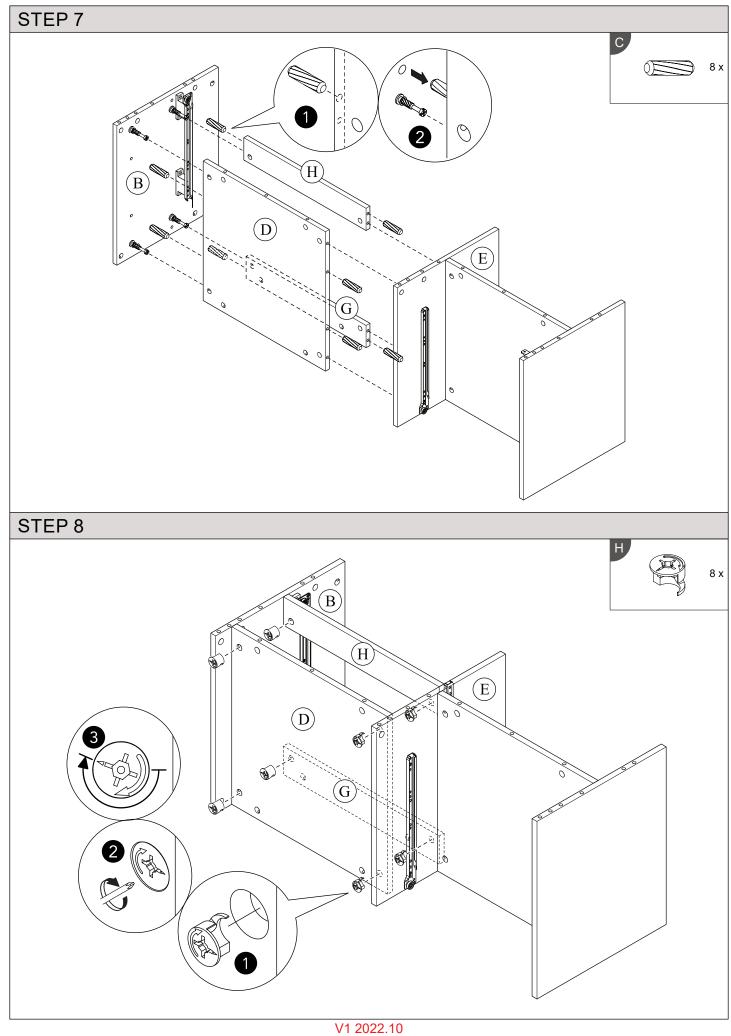

## Parts

| CODE | PART NAME        | QTY | DIMENSION       |
|------|------------------|-----|-----------------|
| А    | Side Panel - L   | 1   | 15 x 470 x 395  |
| В    | Side Panel - R   | 1   | 15 x 470 x 395  |
| С    | Top Panel        | 1   | 15 x 504 x 1000 |
| D    | Bottom Panel     | 1   | 15 x 470 x 476  |
| E    | Center Panel     | 1   | 15 x 470 x 395  |
| F    | Fix Shelf        | 1   | 15 x 470 x 476  |
| G    | Support Bar      | 1   | 15 x 75 x 476   |
| Н    | Back Support Bar | 1   | 15 x 75 x 476   |
| I    | Bottom Board     | 1   | 15 x 134 x 452  |
| J    | Top Board        | 1   | 15 x 134 x 452  |
| K    | Side Profile - L | 1   | 15 x 50 x 278   |
| L    | Side Profile - R | 1   | 15 x 50 x 278   |

# Fixings (not to scale)

**46x** 15/12 **H** Minifix Cam

10x

**4**x

**2**x

**K** PVC L - Bracket

L PVC Block

**M** Metal Plate