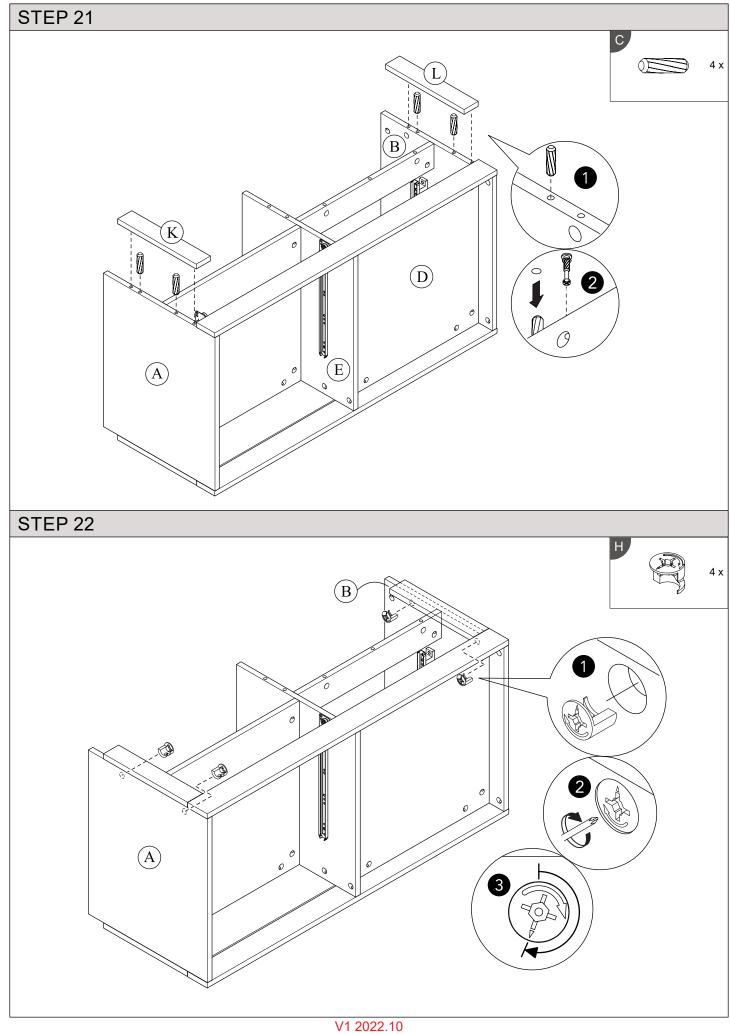

## Parts

| CODE | PART NAME        | QTY | DIMENSION       |
|------|------------------|-----|-----------------|
| А    | Side Panel - L   | 1   | 15 x 470 x 395  |
| В    | Side Panel - R   | 1   | 15 x 470 x 395  |
| С    | Top Panel        | 1   | 15 x 504 x 1000 |
| D    | Bottom Panel     | 1   | 15 x 470 x 476  |
| E    | Center Panel     | 1   | 15 x 470 x 395  |
| F    | Fix Shelf        | 1   | 15 x 470 x 476  |
| G    | Support Bar      | 1   | 15 x 75 x 476   |
| Н    | Back Support Bar | 1   | 15 x 75 x 476   |
| I    | Bottom Board     | 1   | 15 x 134 x 452  |
| J    | Top Board        | 1   | 15 x 134 x 452  |
| K    | Side Profile - L | 1   | 15 x 50 x 278   |
| L    | Side Profile - R | 1   | 15 x 50 x 278   |

| CODE | PART NAME             | QTY | DIMENSION      |
|------|-----------------------|-----|----------------|
| М    | Back Side Profile - L | 1   | 15 x 50 x 278  |
| Ν    | Back Side Profile - R | 1   | 15 x 50 x 278  |
| 0    | Top Profile           | 2   | 15 x 50 x 999  |
| Р    | Bottom Profile        | 1   | 15 x 65 x 999  |
| Q    | Back Bottom Profile   | 1   | 15 x 65 x 999  |
| R    | Bottom Drawer Front   | 1   | 15 x 134 x 452 |
| S    | Top Drawer Front      | 1   | 15 x 134 x 452 |
| Т    | Drawer Side - L       | 2   | 15 x 75 x 350  |
| U    | Drawer Side - R       | 2   | 15 x 75 x 350  |
| V    | Drawer Back           | 2   | 15 x 75 x 386  |
|      | Drawer Bottom         | 2   | 3 x 344 x 396  |

# Fixings (to scale)