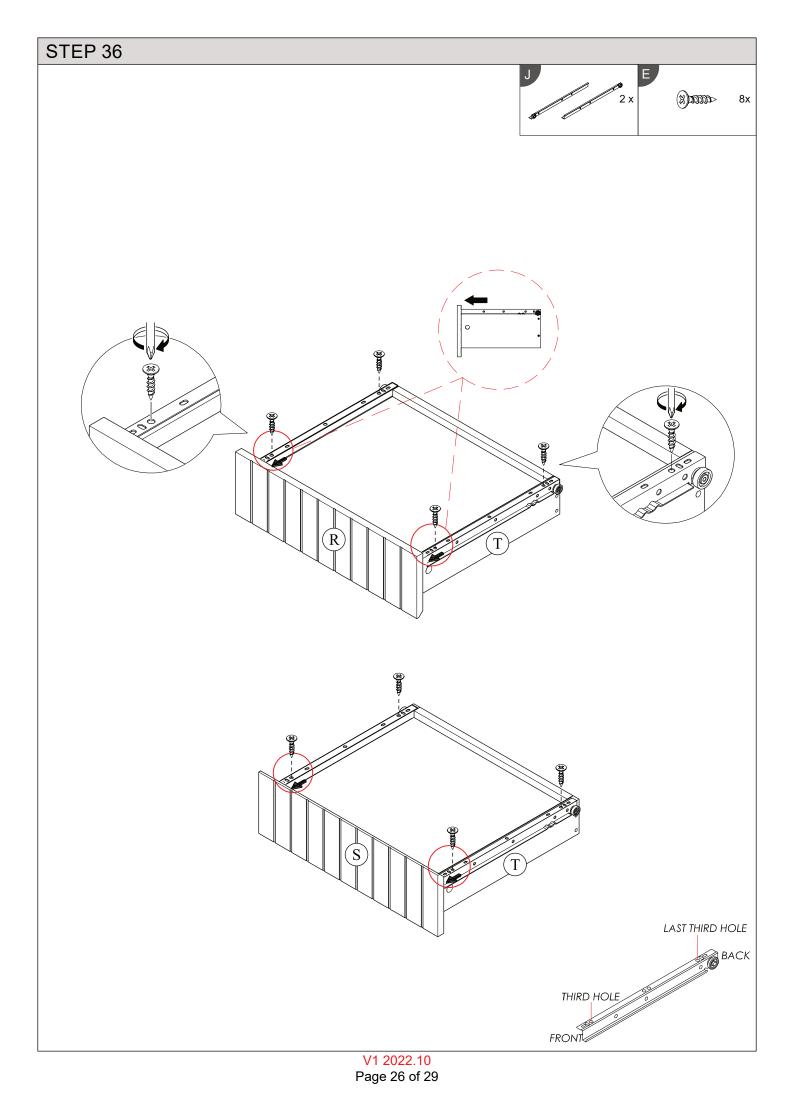

## Parts

| CODE | PART NAME        | QTY | DIMENSION       |
|------|------------------|-----|-----------------|
| А    | Side Panel - L   | 1   | 15 x 470 x 395  |
| В    | Side Panel - R   | 1   | 15 x 470 x 395  |
| С    | Top Panel        | 1   | 15 x 504 x 1000 |
| D    | Bottom Panel     | 1   | 15 x 470 x 476  |
| E    | Center Panel     | 1   | 15 x 470 x 395  |
| F    | Fix Shelf        | 1   | 15 x 470 x 476  |
| G    | Support Bar      | 1   | 15 x 75 x 476   |
| Н    | Back Support Bar | 1   | 15 x 75 x 476   |
| I    | Bottom Board     | 1   | 15 x 134 x 452  |
| J    | Top Board        | 1   | 15 x 134 x 452  |
| K    | Side Profile - L | 1   | 15 x 50 x 278   |
| L    | Side Profile - R | 1   | 15 x 50 x 278   |

| CODE | PART NAME             | QTY | DIMENSION      |
|------|-----------------------|-----|----------------|
| М    | Back Side Profile - L | 1   | 15 x 50 x 278  |
| Ν    | Back Side Profile - R | 1   | 15 x 50 x 278  |
| 0    | Top Profile           | 2   | 15 x 50 x 999  |
| Р    | Bottom Profile        | 1   | 15 x 65 x 999  |
| Q    | Back Bottom Profile   | 1   | 15 x 65 x 999  |
| R    | Bottom Drawer Front   | 1   | 15 x 134 x 452 |
| S    | Top Drawer Front      | 1   | 15 x 134 x 452 |
| Т    | Drawer Side - L       | 2   | 15 x 75 x 350  |
| U    | Drawer Side - R       | 2   | 15 x 75 x 350  |
| V    | Drawer Back           | 2   | 15 x 75 x 386  |
|      | Drawer Bottom         | 2   | 3 x 344 x 396  |