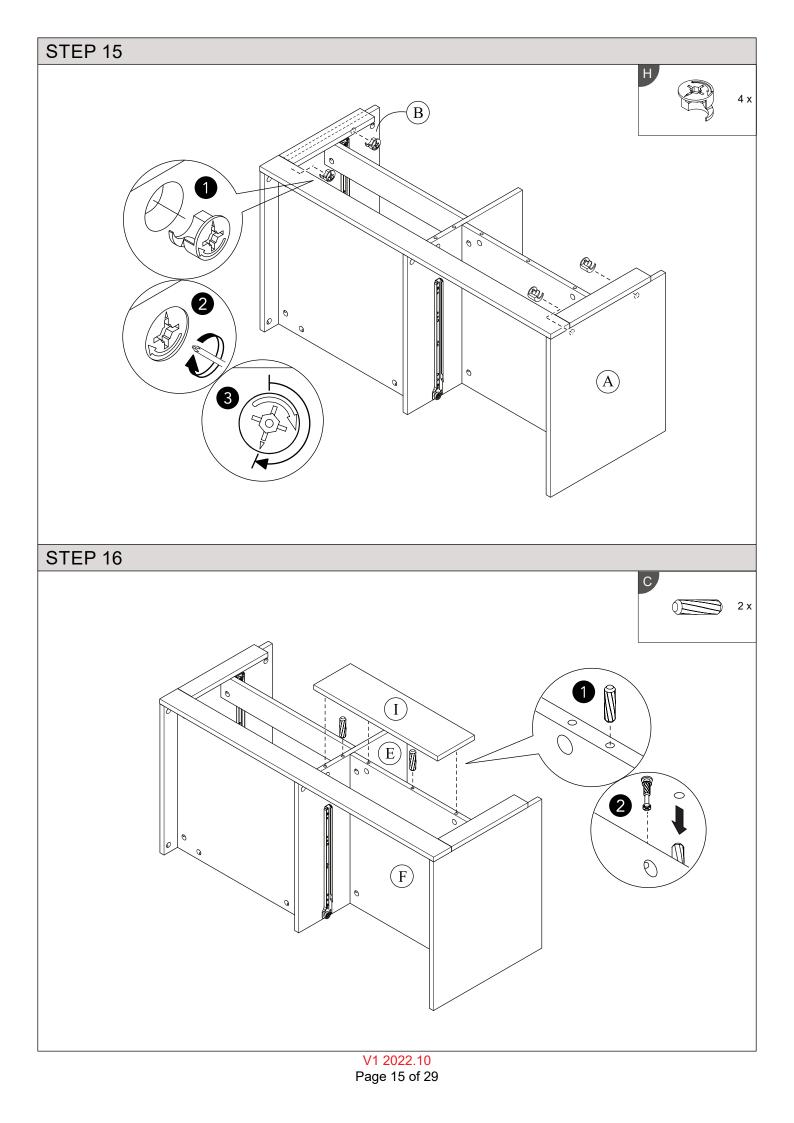

## Parts

| CODE | PART NAME        | QTY | DIMENSION       |
|------|------------------|-----|-----------------|
| А    | Side Panel - L   | 1   | 15 x 470 x 395  |
| В    | Side Panel - R   | 1   | 15 x 470 x 395  |
| С    | Top Panel        | 1   | 15 x 504 x 1000 |
| D    | Bottom Panel     | 1   | 15 x 470 x 476  |
| E    | Center Panel     | 1   | 15 x 470 x 395  |
| F    | Fix Shelf        | 1   | 15 x 470 x 476  |
| G    | Support Bar      | 1   | 15 x 75 x 476   |
| Н    | Back Support Bar | 1   | 15 x 75 x 476   |
| I    | Bottom Board     | 1   | 15 x 134 x 452  |
| J    | Top Board        | 1   | 15 x 134 x 452  |
| K    | Side Profile - L | 1   | 15 x 50 x 278   |
| L    | Side Profile - R | 1   | 15 x 50 x 278   |

| CODE | PART NAME             | QTY | DIMENSION      |
|------|-----------------------|-----|----------------|
| М    | Back Side Profile - L | 1   | 15 x 50 x 278  |
| Ν    | Back Side Profile - R | 1   | 15 x 50 x 278  |
| 0    | Top Profile           | 2   | 15 x 50 x 999  |
| Р    | Bottom Profile        | 1   | 15 x 65 x 999  |
| Q    | Back Bottom Profile   | 1   | 15 x 65 x 999  |
| R    | Bottom Drawer Front   | 1   | 15 x 134 x 452 |
| S    | Top Drawer Front      | 1   | 15 x 134 x 452 |
| Т    | Drawer Side - L       | 2   | 15 x 75 x 350  |
| U    | Drawer Side - R       | 2   | 15 x 75 x 350  |
| V    | Drawer Back           | 2   | 15 x 75 x 386  |
|      | Drawer Bottom         | 2   | 3 x 344 x 396  |

# Fixings (not to scale)

**46x** 15/12 **H** Minifix Cam

10x

**4**x

**2**x

**K** PVC L - Bracket

L PVC Block

**M** Metal Plate