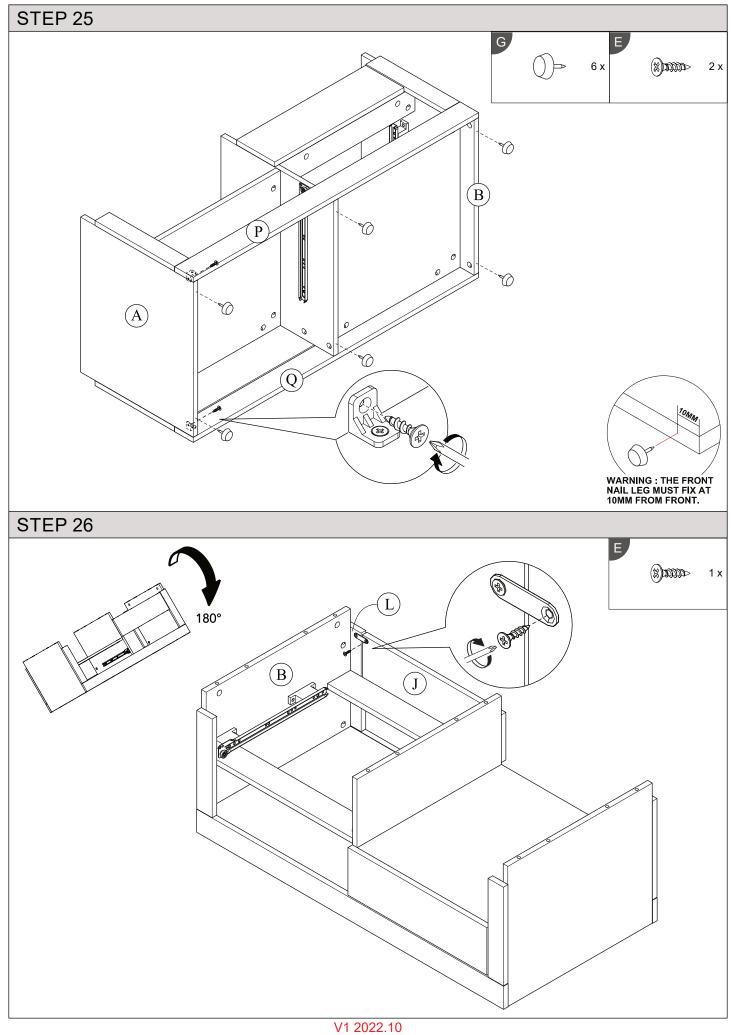

1

• Align the roller on

roller on cabinet.

drawer box on top of the

 Locate both roller on drawer box and roller on cabinet.

> V1 2022.10 Page 3 of 29

Please check the pack contents before assembling the product. If any components are missing, please contact your retailer. The fittings pack contains small items that should be kept away from small children.