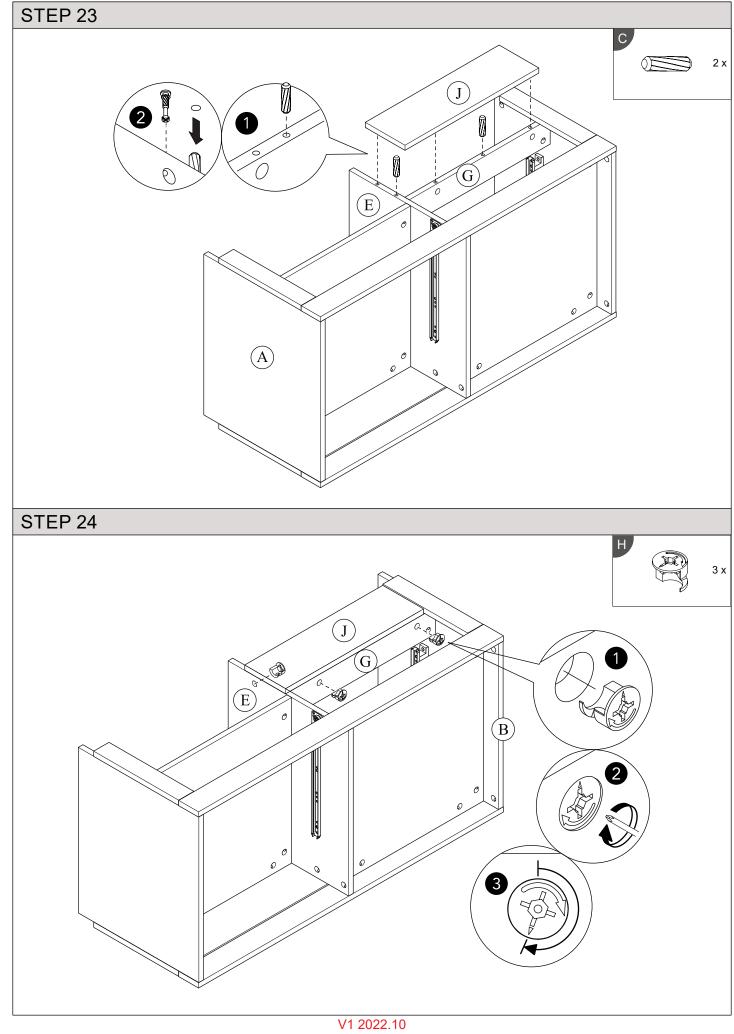

## Parts

| CODE | PART NAME        | QTY | DIMENSION       |
|------|------------------|-----|-----------------|
| А    | Side Panel - L   | 1   | 15 x 470 x 395  |
| В    | Side Panel - R   | 1   | 15 x 470 x 395  |
| С    | Top Panel        | 1   | 15 x 504 x 1000 |
| D    | Bottom Panel     | 1   | 15 x 470 x 476  |
| E    | Center Panel     | 1   | 15 x 470 x 395  |
| F    | Fix Shelf        | 1   | 15 x 470 x 476  |
| G    | Support Bar      | 1   | 15 x 75 x 476   |
| Н    | Back Support Bar | 1   | 15 x 75 x 476   |
| I    | Bottom Board     | 1   | 15 x 134 x 452  |
| J    | Top Board        | 1   | 15 x 134 x 452  |
| K    | Side Profile - L | 1   | 15 x 50 x 278   |
| L    | Side Profile - R | 1   | 15 x 50 x 278   |

| CODE | PART NAME             | QTY | DIMENSION      |
|------|-----------------------|-----|----------------|
| М    | Back Side Profile - L | 1   | 15 x 50 x 278  |
| Ν    | Back Side Profile - R | 1   | 15 x 50 x 278  |
| 0    | Top Profile           | 2   | 15 x 50 x 999  |
| Р    | Bottom Profile        | 1   | 15 x 65 x 999  |
| Q    | Back Bottom Profile   | 1   | 15 x 65 x 999  |
| R    | Bottom Drawer Front   | 1   | 15 x 134 x 452 |
| S    | Top Drawer Front      | 1   | 15 x 134 x 452 |
| Т    | Drawer Side - L       | 2   | 15 x 75 x 350  |
| U    | Drawer Side - R       | 2   | 15 x 75 x 350  |
| V    | Drawer Back           | 2   | 15 x 75 x 386  |
|      | Drawer Bottom         | 2   | 3 x 344 x 396  |

# Fixings (to scale)