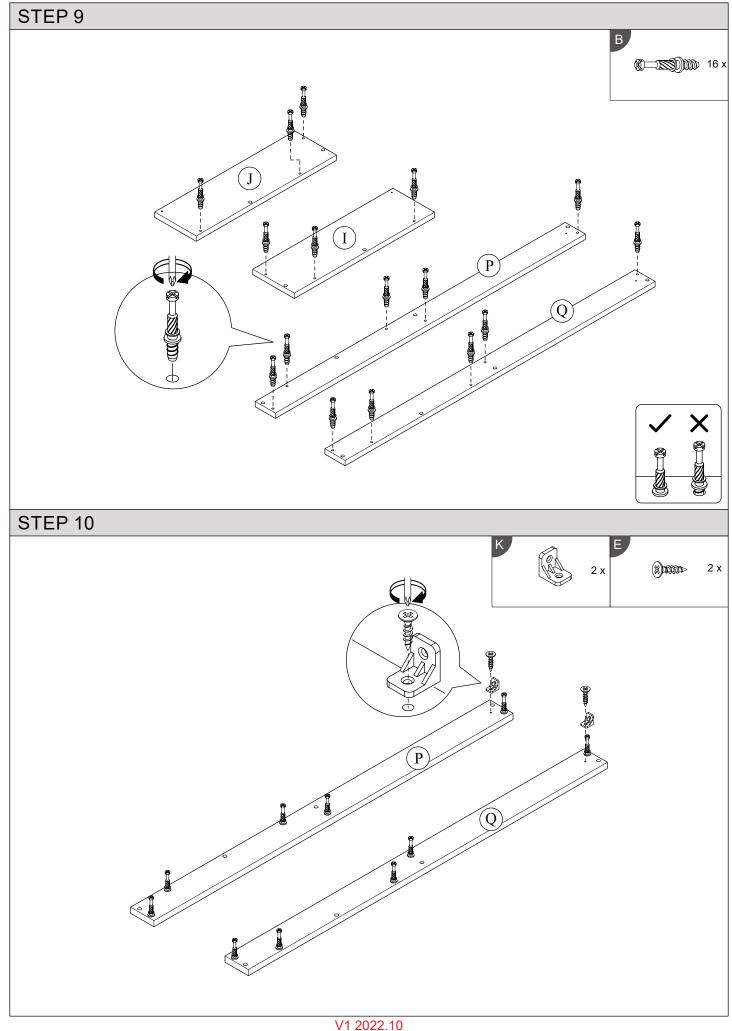

## Parts

| CODE | PART NAME        | QTY | DIMENSION       |
|------|------------------|-----|-----------------|
| А    | Side Panel - L   | 1   | 15 x 470 x 395  |
| В    | Side Panel - R   | 1   | 15 x 470 x 395  |
| С    | Top Panel        | 1   | 15 x 504 x 1000 |
| D    | Bottom Panel     | 1   | 15 x 470 x 476  |
| E    | Center Panel     | 1   | 15 x 470 x 395  |
| F    | Fix Shelf        | 1   | 15 x 470 x 476  |
| G    | Support Bar      | 1   | 15 x 75 x 476   |
| Н    | Back Support Bar | 1   | 15 x 75 x 476   |
| I    | Bottom Board     | 1   | 15 x 134 x 452  |
| J    | Top Board        | 1   | 15 x 134 x 452  |
| K    | Side Profile - L | 1   | 15 x 50 x 278   |
| L    | Side Profile - R | 1   | 15 x 50 x 278   |

| CODE | PART NAME             | QTY | DIMENSION      |
|------|-----------------------|-----|----------------|
| М    | Back Side Profile - L | 1   | 15 x 50 x 278  |
| Ν    | Back Side Profile - R | 1   | 15 x 50 x 278  |
| 0    | Top Profile           | 2   | 15 x 50 x 999  |
| Р    | Bottom Profile        | 1   | 15 x 65 x 999  |
| Q    | Back Bottom Profile   | 1   | 15 x 65 x 999  |
| R    | Bottom Drawer Front   | 1   | 15 x 134 x 452 |
| S    | Top Drawer Front      | 1   | 15 x 134 x 452 |
| Т    | Drawer Side - L       | 2   | 15 x 75 x 350  |
| U    | Drawer Side - R       | 2   | 15 x 75 x 350  |
| V    | Drawer Back           | 2   | 15 x 75 x 386  |
|      | Drawer Bottom         | 2   | 3 x 344 x 396  |

# Fixings (not to scale)

**46x** 15/12 **H** Minifix Cam

10x

**4**x

**2**x

**K** PVC L - Bracket

L PVC Block

**M** Metal Plate