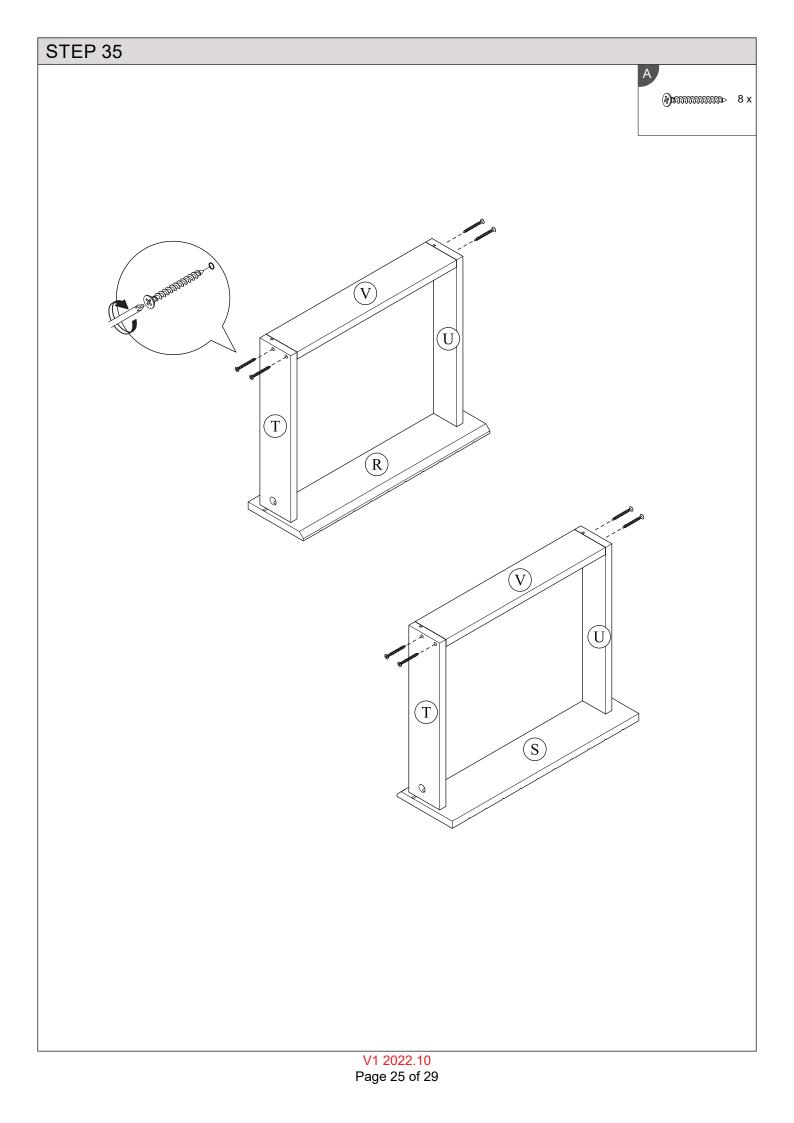

## Parts

| CODE | PART NAME        | QTY | DIMENSION       |
|------|------------------|-----|-----------------|
| А    | Side Panel - L   | 1   | 15 x 470 x 395  |
| В    | Side Panel - R   | 1   | 15 x 470 x 395  |
| С    | Top Panel        | 1   | 15 x 504 x 1000 |
| D    | Bottom Panel     | 1   | 15 x 470 x 476  |
| E    | Center Panel     | 1   | 15 x 470 x 395  |
| F    | Fix Shelf        | 1   | 15 x 470 x 476  |
| G    | Support Bar      | 1   | 15 x 75 x 476   |
| Н    | Back Support Bar | 1   | 15 x 75 x 476   |
| I    | Bottom Board     | 1   | 15 x 134 x 452  |
| J    | Top Board        | 1   | 15 x 134 x 452  |
| K    | Side Profile - L | 1   | 15 x 50 x 278   |
| L    | Side Profile - R | 1   | 15 x 50 x 278   |

| CODE | PART NAME             | QTY | DIMENSION      |
|------|-----------------------|-----|----------------|
| М    | Back Side Profile - L | 1   | 15 x 50 x 278  |
| Ν    | Back Side Profile - R | 1   | 15 x 50 x 278  |
| 0    | Top Profile           | 2   | 15 x 50 x 999  |
| Р    | Bottom Profile        | 1   | 15 x 65 x 999  |
| Q    | Back Bottom Profile   | 1   | 15 x 65 x 999  |
| R    | Bottom Drawer Front   | 1   | 15 x 134 x 452 |
| S    | Top Drawer Front      | 1   | 15 x 134 x 452 |
| Т    | Drawer Side - L       | 2   | 15 x 75 x 350  |
| U    | Drawer Side - R       | 2   | 15 x 75 x 350  |
| V    | Drawer Back           | 2   | 15 x 75 x 386  |
|      | Drawer Bottom         | 2   | 3 x 344 x 396  |