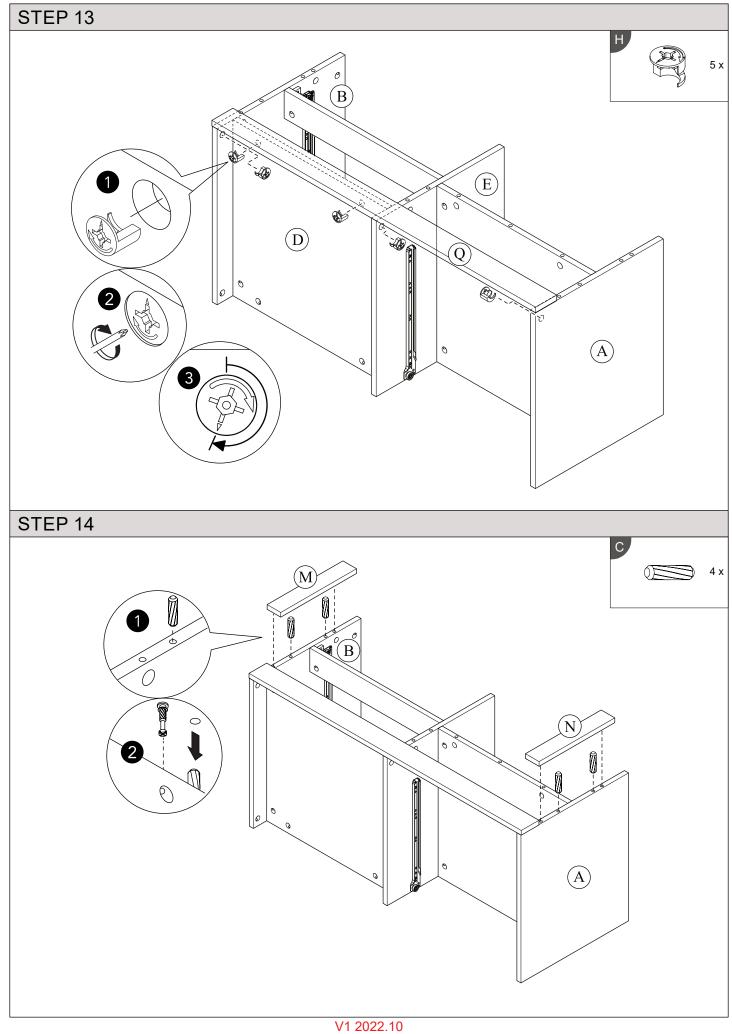

## Parts

| CODE | PART NAME        | QTY | DIMENSION       |
|------|------------------|-----|-----------------|
| А    | Side Panel - L   | 1   | 15 x 470 x 395  |
| В    | Side Panel - R   | 1   | 15 x 470 x 395  |
| С    | Top Panel        | 1   | 15 x 504 x 1000 |
| D    | Bottom Panel     | 1   | 15 x 470 x 476  |
| E    | Center Panel     | 1   | 15 x 470 x 395  |
| F    | Fix Shelf        | 1   | 15 x 470 x 476  |
| G    | Support Bar      | 1   | 15 x 75 x 476   |
| Н    | Back Support Bar | 1   | 15 x 75 x 476   |
| I    | Bottom Board     | 1   | 15 x 134 x 452  |
| J    | Top Board        | 1   | 15 x 134 x 452  |
| K    | Side Profile - L | 1   | 15 x 50 x 278   |
| L    | Side Profile - R | 1   | 15 x 50 x 278   |

| CODE | PART NAME             | QTY | DIMENSION      |
|------|-----------------------|-----|----------------|
| М    | Back Side Profile - L | 1   | 15 x 50 x 278  |
| Ν    | Back Side Profile - R | 1   | 15 x 50 x 278  |
| 0    | Top Profile           | 2   | 15 x 50 x 999  |
| Р    | Bottom Profile        | 1   | 15 x 65 x 999  |
| Q    | Back Bottom Profile   | 1   | 15 x 65 x 999  |
| R    | Bottom Drawer Front   | 1   | 15 x 134 x 452 |
| S    | Top Drawer Front      | 1   | 15 x 134 x 452 |
| Т    | Drawer Side - L       | 2   | 15 x 75 x 350  |
| U    | Drawer Side - R       | 2   | 15 x 75 x 350  |
| V    | Drawer Back           | 2   | 15 x 75 x 386  |
|      | Drawer Bottom         | 2   | 3 x 344 x 396  |

# Fixings (not to scale)

**46x** 15/12 **H** Minifix Cam

10x

**4**x

**2**x

**K** PVC L - Bracket

L PVC Block

**M** Metal Plate