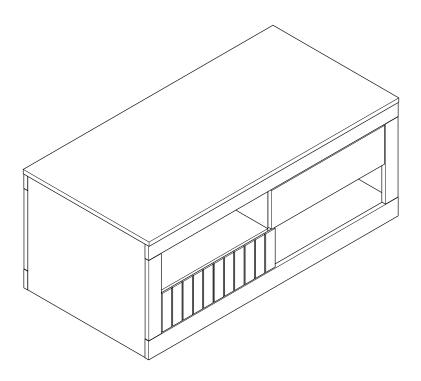

# CARTMEL COFFEE TABLE ASSEMBLY INSTRUCTIONS

Thank you for purchasing the *CARTMEL COFFEE TABLE*. Please read the instructions carefully to ensure safe operation of the product.

Size : 1000 x 504 x 415mm