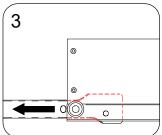

1

• Align the roller on

roller on cabinet.

drawer box on top of the

 Locate both roller on drawer box and roller on cabinet.

> V1 2022.10 Page 3 of 29

Please check the pack contents before assembling the product. If any components are missing, please contact your retailer. The fittings pack contains small items that should be kept away from small children.