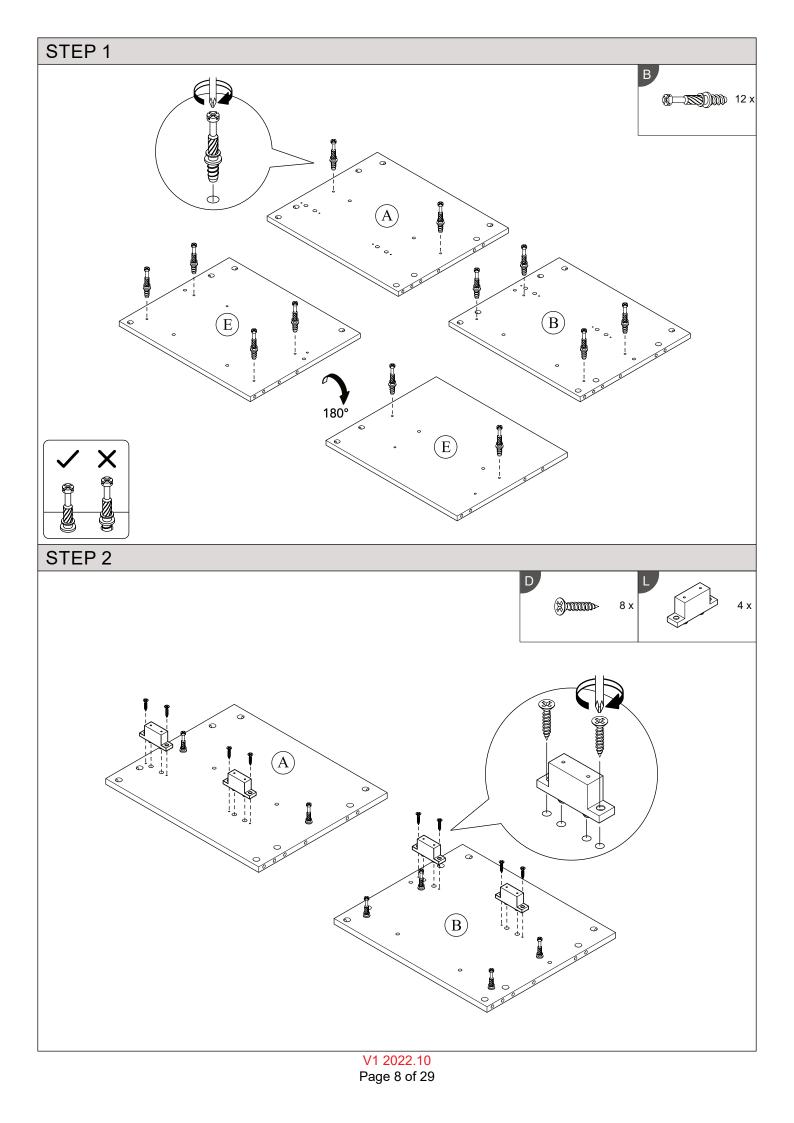

1

• Align the roller on

roller on cabinet.

drawer box on top of the

 Locate both roller on drawer box and roller on cabinet.

> V1 2022.10 Page 3 of 29

Please check the pack contents before assembling the product. If any components are missing, please contact your retailer. The fittings pack contains small items that should be kept away from small children.

## Parts

| CODE | PART NAME        | QTY | DIMENSION       |
|------|------------------|-----|-----------------|
| А    | Side Panel - L   | 1   | 15 x 470 x 395  |
| В    | Side Panel - R   | 1   | 15 x 470 x 395  |
| С    | Top Panel        | 1   | 15 x 504 x 1000 |
| D    | Bottom Panel     | 1   | 15 x 470 x 476  |
| E    | Center Panel     | 1   | 15 x 470 x 395  |
| F    | Fix Shelf        | 1   | 15 x 470 x 476  |
| G    | Support Bar      | 1   | 15 x 75 x 476   |
| Н    | Back Support Bar | 1   | 15 x 75 x 476   |
| I    | Bottom Board     | 1   | 15 x 134 x 452  |
| J    | Top Board        | 1   | 15 x 134 x 452  |
| K    | Side Profile - L | 1   | 15 x 50 x 278   |
| L    | Side Profile - R | 1   | 15 x 50 x 278   |

# Fixings (not to scale)

**46x** 15/12 **H** Minifix Cam

10x

**4**x

**2**x

**K** PVC L - Bracket

L PVC Block

**M** Metal Plate