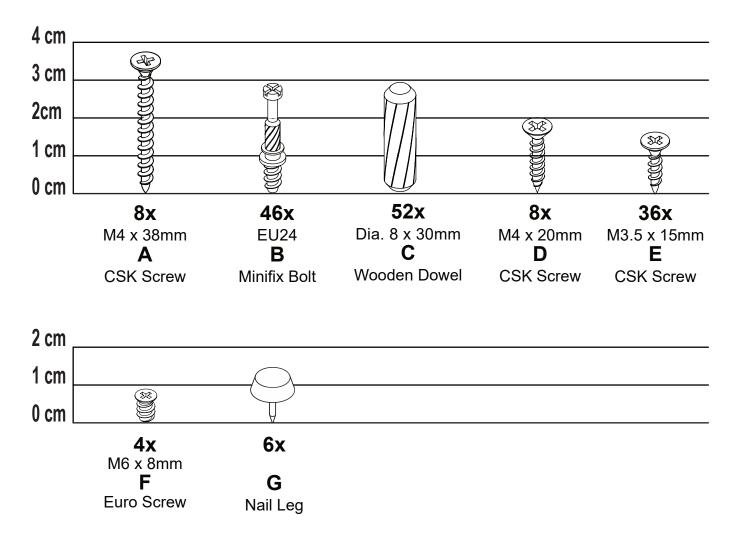

| Side Profile - R | 1   | 15 x 50 x 278   |

| CODE | PART NAME             | QTY | DIMENSION      |
|------|-----------------------|-----|----------------|
| М    | Back Side Profile - L | 1   | 15 x 50 x 278  |
| Ν    | Back Side Profile - R | 1   | 15 x 50 x 278  |
| 0    | Top Profile           | 2   | 15 x 50 x 999  |
| Р    | Bottom Profile        | 1   | 15 x 65 x 999  |
| Q    | Back Bottom Profile   | 1   | 15 x 65 x 999  |
| R    | Bottom Drawer Front   | 1   | 15 x 134 x 452 |
| S    | Top Drawer Front      | 1   | 15 x 134 x 452 |
| Т    | Drawer Side - L       | 2   | 15 x 75 x 350  |
| U    | Drawer Side - R       | 2   | 15 x 75 x 350  |
| V    | Drawer Back           | 2   | 15 x 75 x 386  |
|      | Drawer Bottom         | 2   | 3 x 344 x 396  |



# Fixings (to scale)



# Fixings (not to scale)



**46x** 15/12 **H** Minifix Cam







10x

**4**x

**2**x

**K** PVC L - Bracket

L PVC Block

**M** Metal Plate



**1x N** Allen Key Z M4













































### **Complete Assembly**

Your CARTMEL COFFEE TABLE is now completely assembled.

Periodically check to ensure that the components are in their proper position, free from damage. Also, make sure the connectors are tight and secure.



#### Keep instructions for future reference



V1 2022.10 Page 29 of 29