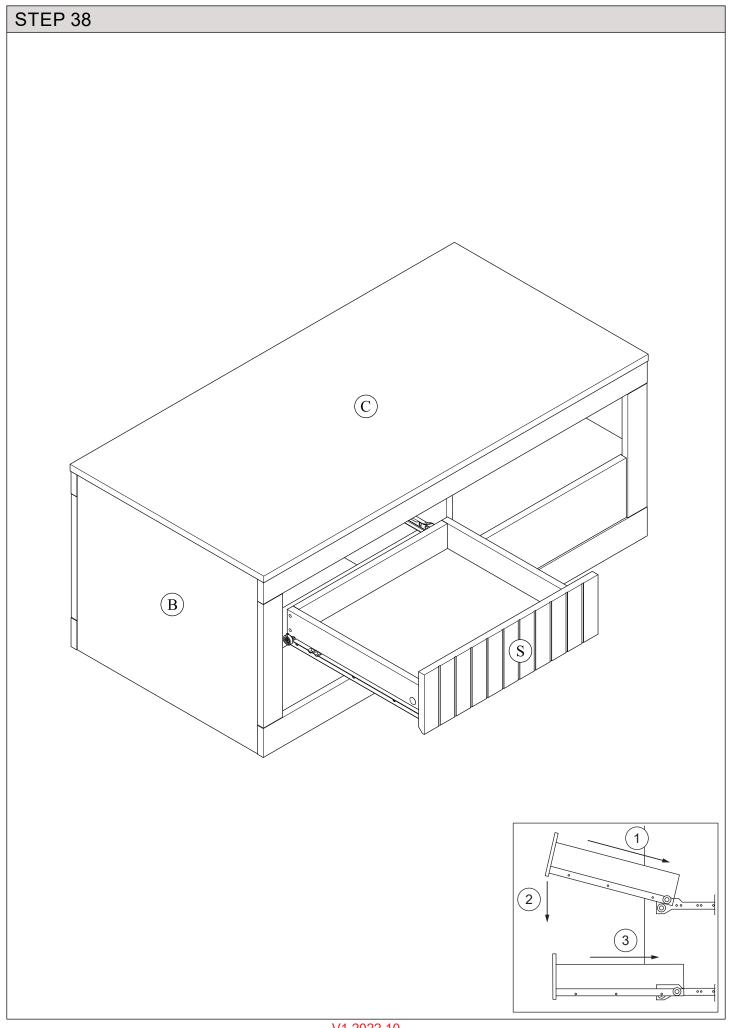

# SPECIAL TIPS FOR FITTING DRAWER

### **DRAWER RUNNER - A**

### DRAWER RUNNER - B

 Ensure the position of the drawer runner is correct as showed above.

Push inside the drawer box.

• Ensure the roller is in the track of drawer slide before push to the end.

INSTALL DRAWER TO CABINET

1

• Align the roller on

roller on cabinet.

drawer box on top of the

 Locate both roller on drawer box and roller on cabinet.

> V1 2022.10 Page 3 of 29

Please check the pack contents before assembling the product. If any components are missing, please contact your retailer. The fittings pack contains small items that should be kept away from small children.