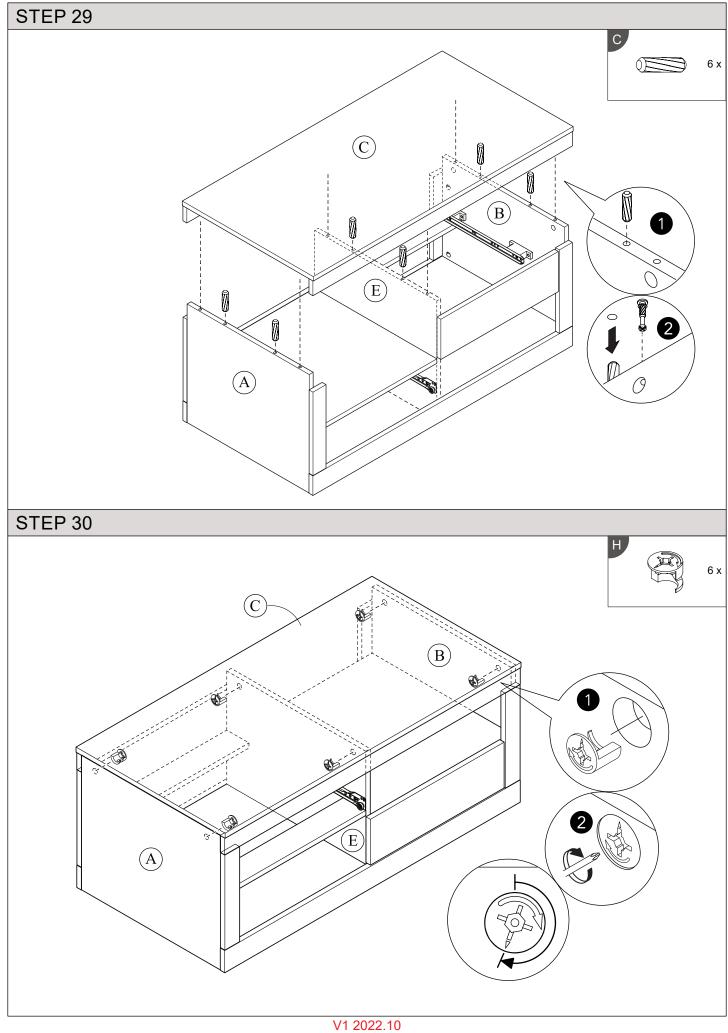

## Parts

| CODE | PART NAME        | QTY | DIMENSION       |
|------|------------------|-----|-----------------|
| А    | Side Panel - L   | 1   | 15 x 470 x 395  |
| В    | Side Panel - R   | 1   | 15 x 470 x 395  |
| С    | Top Panel        | 1   | 15 x 504 x 1000 |
| D    | Bottom Panel     | 1   | 15 x 470 x 476  |
| E    | Center Panel     | 1   | 15 x 470 x 395  |
| F    | Fix Shelf        | 1   | 15 x 470 x 476  |
| G    | Support Bar      | 1   | 15 x 75 x 476   |
| Н    | Back Support Bar | 1   | 15 x 75 x 476   |
| I    | Bottom Board     | 1   | 15 x 134 x 452  |
| J    | Top Board        | 1   | 15 x 134 x 452  |
| K    | Side Profile - L | 1   | 15 x 50 x 278   |
| L    | Side Profile - R | 1   | 15 x 50 x 278   |

| CODE | PART NAME             | QTY | DIMENSION      |
|------|-----------------------|-----|----------------|
| М    | Back Side Profile - L | 1   | 15 x 50 x 278  |
| Ν    | Back Side Profile - R | 1   | 15 x 50 x 278  |
| 0    | Top Profile           | 2   | 15 x 50 x 999  |
| Р    | Bottom Profile        | 1   | 15 x 65 x 999  |
| Q    | Back Bottom Profile   | 1   | 15 x 65 x 999  |
| R    | Bottom Drawer Front   | 1   | 15 x 134 x 452 |
| S    | Top Drawer Front      | 1   | 15 x 134 x 452 |
| Т    | Drawer Side - L       | 2   | 15 x 75 x 350  |
| U    | Drawer Side - R       | 2   | 15 x 75 x 350  |
| V    | Drawer Back           | 2   | 15 x 75 x 386  |
|      | Drawer Bottom         | 2   | 3 x 344 x 396  |