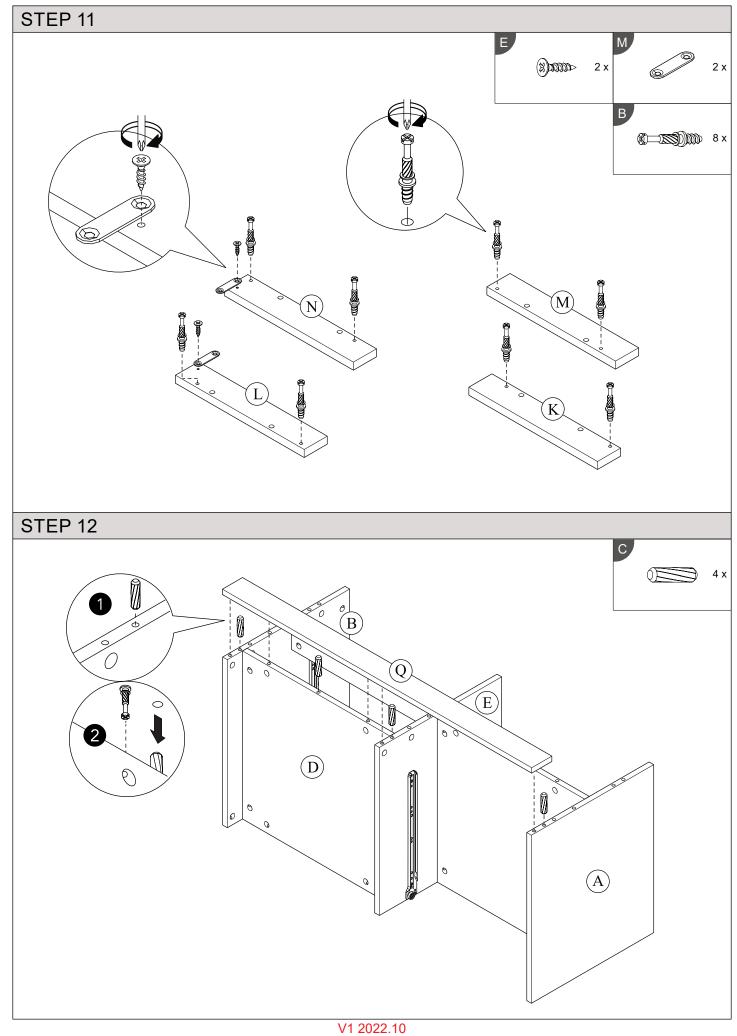

## Parts

| CODE | PART NAME        | QTY | DIMENSION       |
|------|------------------|-----|-----------------|
| А    | Side Panel - L   | 1   | 15 x 470 x 395  |
| В    | Side Panel - R   | 1   | 15 x 470 x 395  |
| С    | Top Panel        | 1   | 15 x 504 x 1000 |
| D    | Bottom Panel     | 1   | 15 x 470 x 476  |
| E    | Center Panel     | 1   | 15 x 470 x 395  |
| F    | Fix Shelf        | 1   | 15 x 470 x 476  |
| G    | Support Bar      | 1   | 15 x 75 x 476   |
| Н    | Back Support Bar | 1   | 15 x 75 x 476   |
| I    | Bottom Board     | 1   | 15 x 134 x 452  |
| J    | Top Board        | 1   | 15 x 134 x 452  |
| K    | Side Profile - L | 1   | 15 x 50 x 278   |
| L    | Side Profile - R | 1   | 15 x 50 x 278   |

| CODE | PART NAME             | QTY | DIMENSION      |
|------|-----------------------|-----|----------------|
| М    | Back Side Profile - L | 1   | 15 x 50 x 278  |
| Ν    | Back Side Profile - R | 1   | 15 x 50 x 278  |
| 0    | Top Profile           | 2   | 15 x 50 x 999  |
| Р    | Bottom Profile        | 1   | 15 x 65 x 999  |
| Q    | Back Bottom Profile   | 1   | 15 x 65 x 999  |
| R    | Bottom Drawer Front   | 1   | 15 x 134 x 452 |
| S    | Top Drawer Front      | 1   | 15 x 134 x 452 |
| Т    | Drawer Side - L       | 2   | 15 x 75 x 350  |
| U    | Drawer Side - R       | 2   | 15 x 75 x 350  |
| V    | Drawer Back           | 2   | 15 x 75 x 386  |
|      | Drawer Bottom         | 2   | 3 x 344 x 396  |

# Fixings (not to scale)

**46x** 15/12 **H** Minifix Cam

10x

**4**x

**2**x

**K** PVC L - Bracket

L PVC Block

**M** Metal Plate