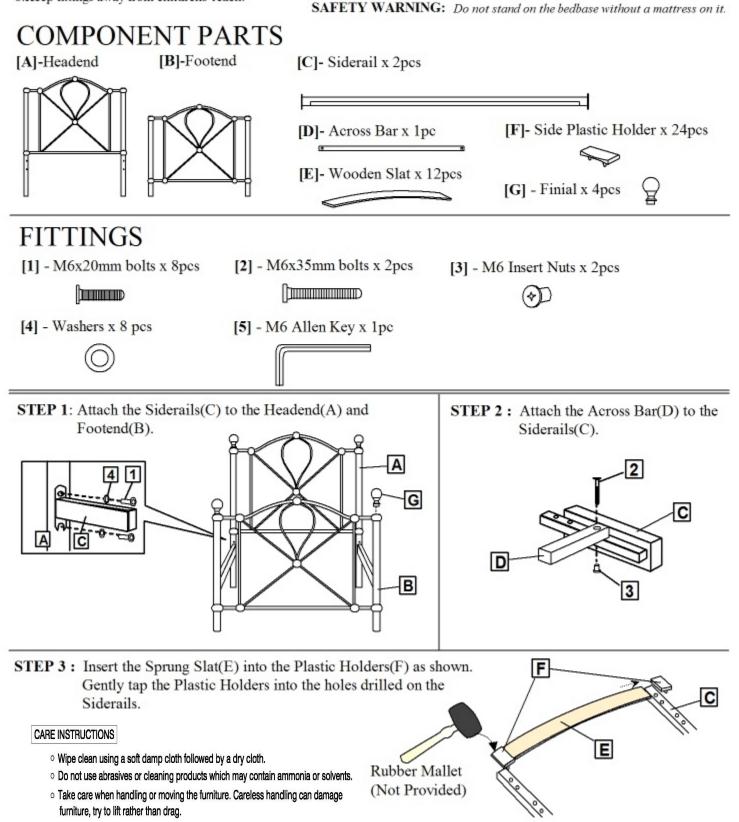

## LYON 90cm BED and GUEST BED

- 1.Please read through and follow the step-by-step instructions in the leaflet.
- 2.We recommend that assembly is done in the room intended for use and it is assembled by two people.
- 3.Please do not discard any packaging before you have checked all the parts and fittings are included.
- 4. Assemble this product on a flat and clean surface to avoid scratching.
- 5.Do not tighten any bolts before all the parts have been assembled loosely. Product and/or fittings might be damaged by over tightening screws or bolts. Beware of cross -threading the screws or nuts during assembly.
- 6.Keep fittings away from childrens' reach.