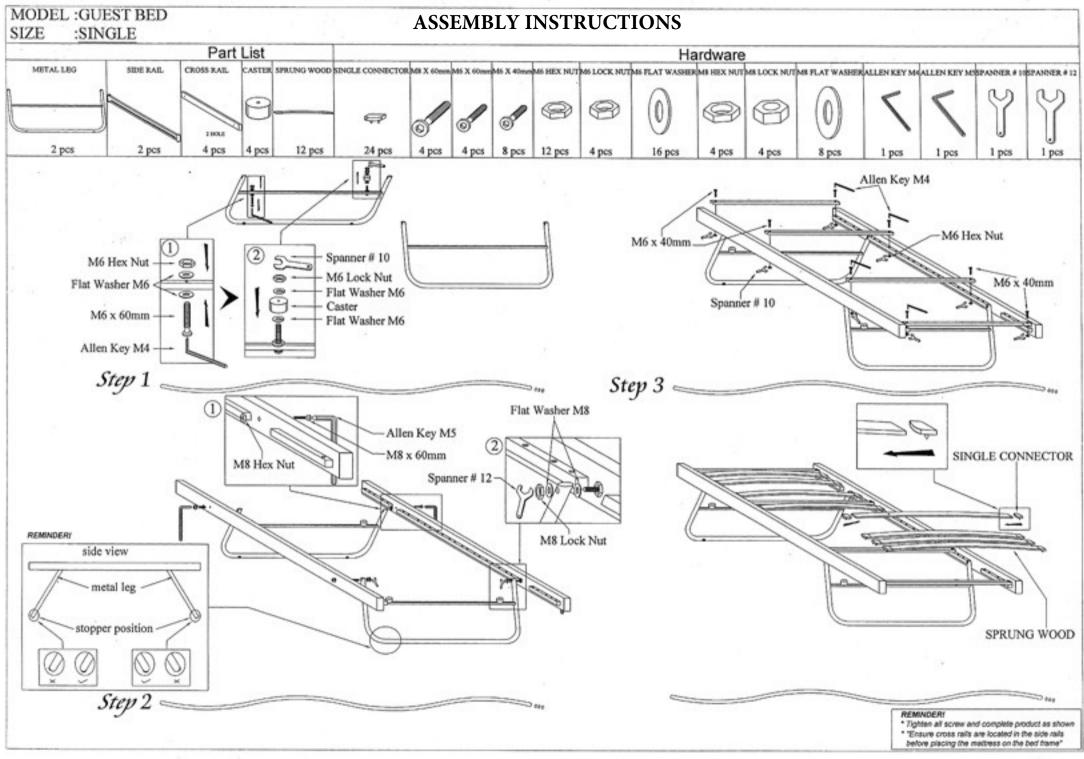

## LYON 90cm BED and GUEST BED

- 1.Please read through and follow the step-by-step instructions in the leaflet.
- 2.We recommend that assembly is done in the room intended for use and it is assembled by two people.
- 3.Please do not discard any packaging before you have checked all the parts and fittings are included.
- 4. Assemble this product on a flat and clean surface to avoid scratching.
- 5.Do not tighten any bolts before all the parts have been assembled loosely. Product and/or fittings might be damaged by over tightening screws or bolts. Beware of cross -threading the screws or nuts during assembly.
- 6.Keep fittings away from childrens' reach.