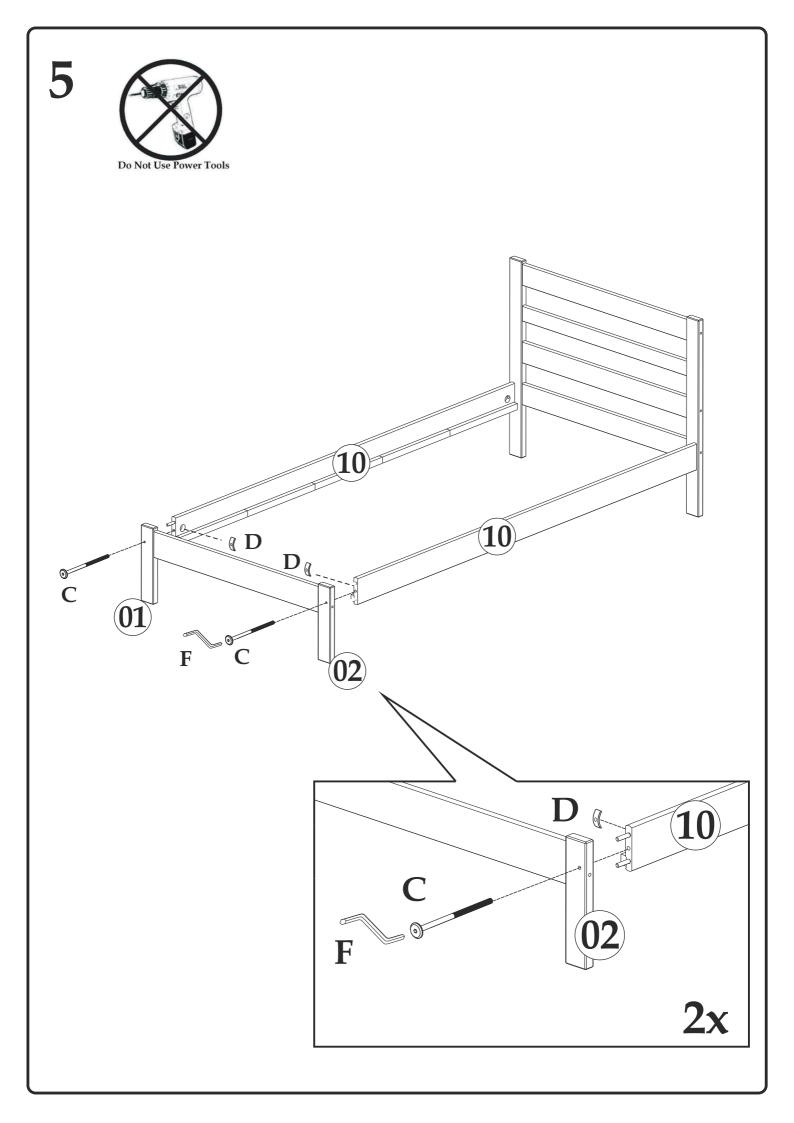

ect both floor and product through the assembly stages.

This product is heavy, and we recommend a 2 person lift to avoid personal injury or damage to the product.

Never push or pull the product as this could cause both personal injury or irreparable damage to product or floor.

We have tried to make this piece of furniture easy to assemble if the instructions are followed carefully.

In the unlikely event that you have problems with assembling the product or have missing or damaged parts, please contact your retailer and we assist them in rectifying the problem as quickly as possible.

# **PLEASE**

Remember we strongly urge you DO NOT use power tools such as drill or eletric screwdrivers as this could cause irreparable damage to your product and will invalidate your warranty















# **GENERAL CARE & MAINTENANCE**

We advise that when cleaning the product that a damp cloth is used.

Avoid the use of all household cleaners and abrasive.

Never push or drag the furniture.

Never attempt to move the furniture when fully loaded.

We advise that periodically all fixings are re-tightened.