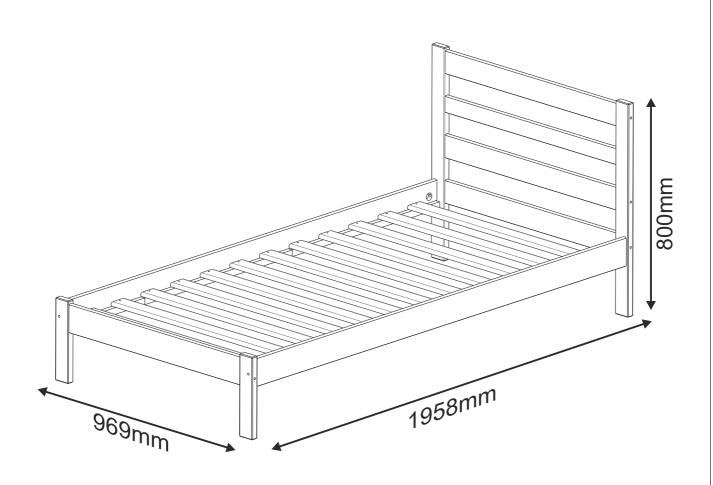

# SAMI BED 90CM - UNFINISHED PINE

Approximate Assembly Time

People Required to Assemble

**Tools Required** 