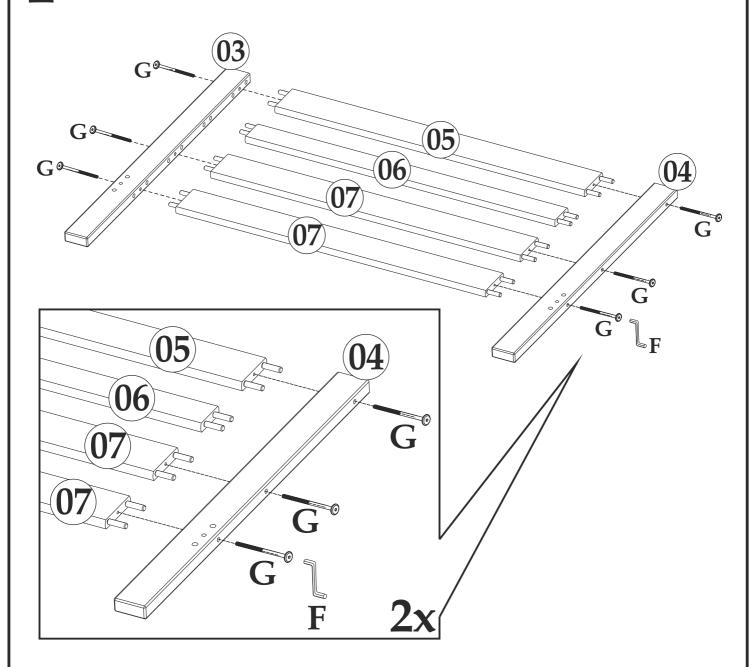

# **PARTS** 0912x

Please ensure you carefully check all the pieces, should you have any concerns please contact the retailer before assembly commences. Pelase have your order number, details of the issue, the product code, and the batch number from the cartons as this will help us to resolve your issue much faster.