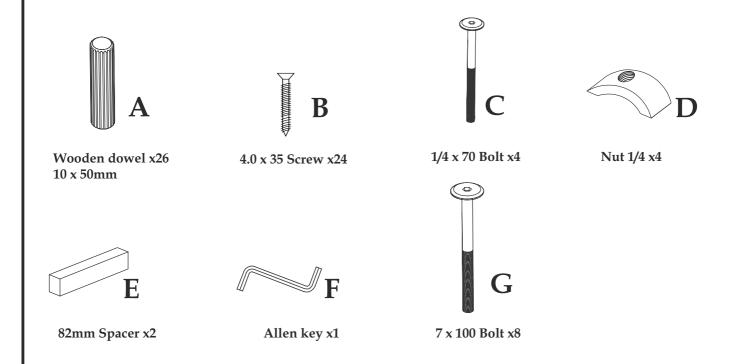

**Version Number - 1.0** 

**Product Code - SAM001** 

Please check all hardware matches the list below. Should you notice any are missing please contact your retailer.

We strongly advise that you do not use Power Tools, such as drills or electric screwdrivers, during the assembly as this may cause irreparable damage and will invalidate your warranty.

# **PARTS** 0912x

Please ensure you carefully check all the pieces, should you have any concerns please contact the retailer before assembly commences. Pelase have your order number, details of the issue, the product code, and the batch number from the cartons as this will help us to resolve your issue much faster.