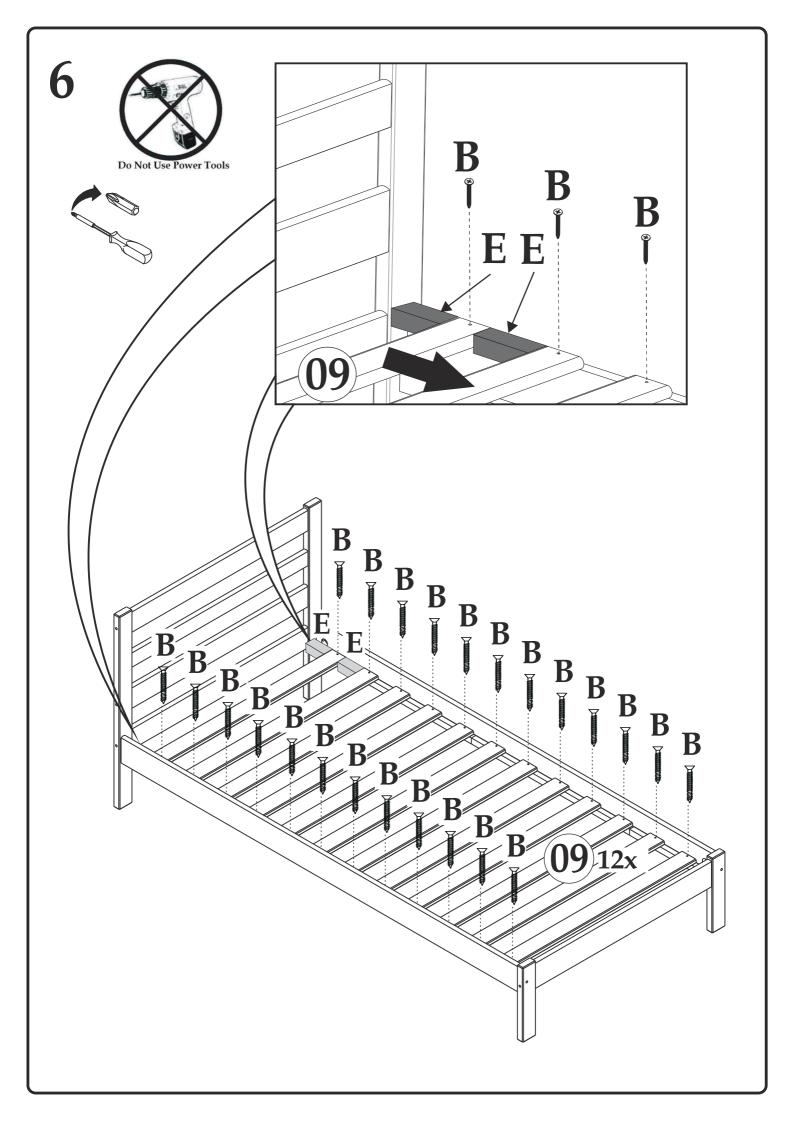

t both floor and product through the assembly stages.

This product is heavy, and we recommend a 2 person lift to avoid personal injury or damage to the product.

Never push or pull the product as this could cause both personal injury or irreparable damage to product or floor.

We have tried to make this piece of furniture easy to assemble if the instructions are followed carefully.

In the unlikely event that you have problems with assembling the product or have missing or damaged parts, please contact your retailer and we assist them in rectifying the problem as quickly as possible.

# **PLEASE**

Remember we strongly urge you DO NOT use power tools such as drill or eletric screwdrivers as this could cause irreparable damage to your product and will invalidate your warranty















# **GENERAL CARE & MAINTENANCE**

We advise that when cleaning the product that a damp cloth is used.

Avoid the use of all household cleaners and abrasive.

Never push or drag the furniture.

Never attempt to move the furniture when fully loaded.

We advise that periodically all fixings are re-tightened.