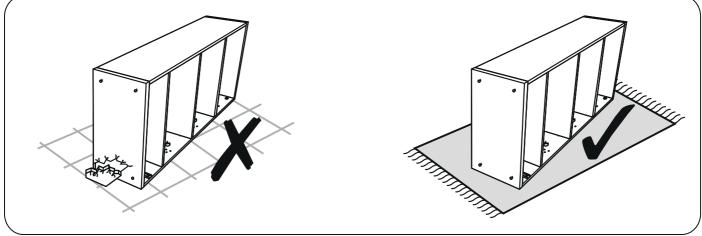

We recommend you use a sheet a blanket to protect both floor and product through the assembly stages.

This product is heavy, and we recommend a 2 person lift to avoid personal injury or damage to the product.