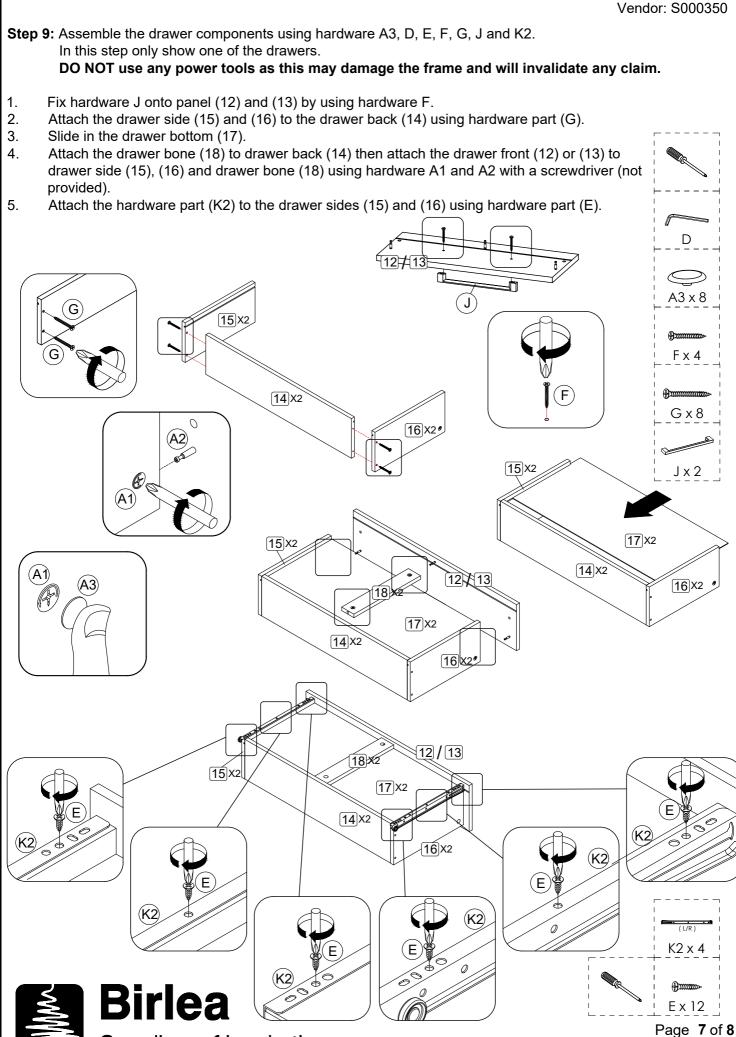

#### ASSEMBLY:

Assembly should be carried out with this item laying flat, not standing upright. Assemble on a soft, clean surface to prevent damages. To erase the numbers printed on the pieces, use the rubber inside the accessories pack.