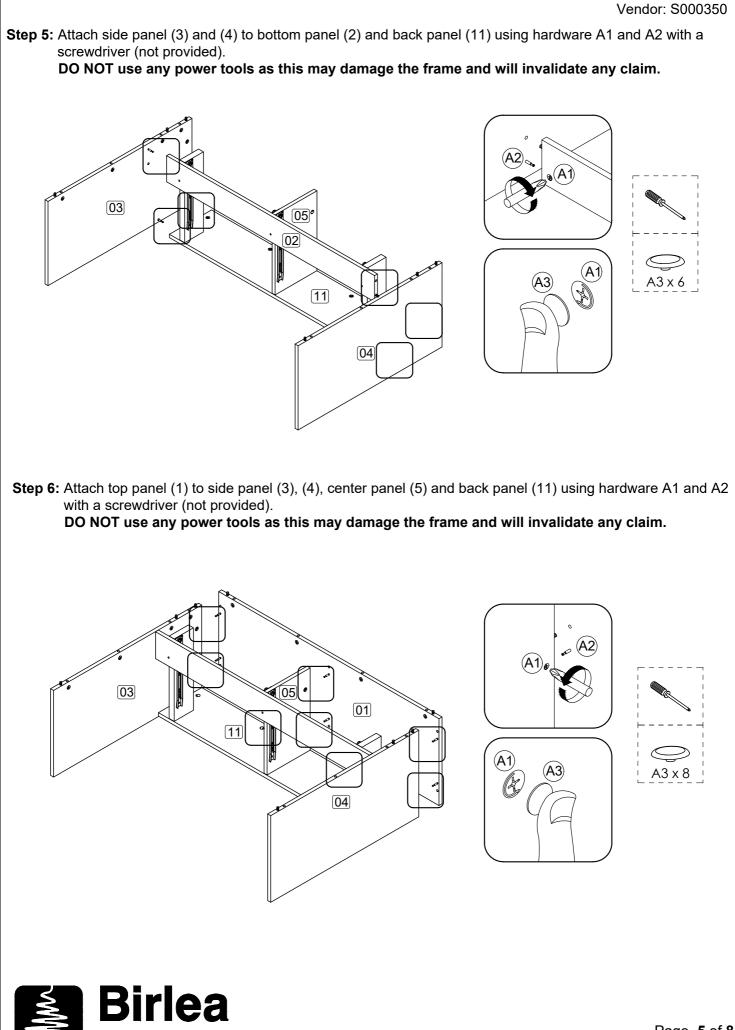

#### ASSEMBLY:

Assembly should be carried out with this item laying flat, not standing upright. Assemble on a soft, clean surface to prevent damages. To erase the numbers printed on the pieces, use the rubber inside the accessories pack.