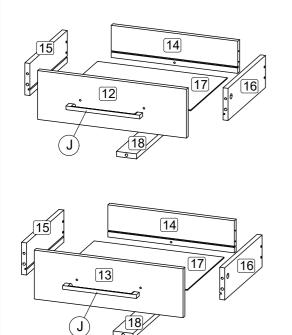

Suppliers of inspiration

| Parts List |                        |     |     | Hardware List ( BOX 1 ) |                                 |                                                                                                                                                                                                                                                                                                                                                                                                                                                                                                                                                                                                                                                                                                                                                                                                                                                                                                                                                                                                                                                                                                                                                                                                                                                                                                                                                                                                                                                                                                                                                                                                                                                                                                                                                                                                                                                                                                                                                                                                                                                                                                                                |     |
|------------|------------------------|-----|-----|-------------------------|---------------------------------|--------------------------------------------------------------------------------------------------------------------------------------------------------------------------------------------------------------------------------------------------------------------------------------------------------------------------------------------------------------------------------------------------------------------------------------------------------------------------------------------------------------------------------------------------------------------------------------------------------------------------------------------------------------------------------------------------------------------------------------------------------------------------------------------------------------------------------------------------------------------------------------------------------------------------------------------------------------------------------------------------------------------------------------------------------------------------------------------------------------------------------------------------------------------------------------------------------------------------------------------------------------------------------------------------------------------------------------------------------------------------------------------------------------------------------------------------------------------------------------------------------------------------------------------------------------------------------------------------------------------------------------------------------------------------------------------------------------------------------------------------------------------------------------------------------------------------------------------------------------------------------------------------------------------------------------------------------------------------------------------------------------------------------------------------------------------------------------------------------------------------------|-----|
| Part       | Descripion             | Box | Qty | Part                    | Description                     |                                                                                                                                                                                                                                                                                                                                                                                                                                                                                                                                                                                                                                                                                                                                                                                                                                                                                                                                                                                                                                                                                                                                                                                                                                                                                                                                                                                                                                                                                                                                                                                                                                                                                                                                                                                                                                                                                                                                                                                                                                                                                                                                | Qty |
| 01         | Top panel              | 1   | 1   | A1                      | Cam lock                        | X                                                                                                                                                                                                                                                                                                                                                                                                                                                                                                                                                                                                                                                                                                                                                                                                                                                                                                                                                                                                                                                                                                                                                                                                                                                                                                                                                                                                                                                                                                                                                                                                                                                                                                                                                                                                                                                                                                                                                                                                                                                                                                                              | 34  |
| 02         | Bottom panel           | 1   | 1   | A2                      | Minifix screw                   | ()))))))))))))))))))))))))))))))))))))                                                                                                                                                                                                                                                                                                                                                                                                                                                                                                                                                                                                                                                                                                                                                                                                                                                                                                                                                                                                                                                                                                                                                                                                                                                                                                                                                                                                                                                                                                                                                                                                                                                                                                                                                                                                                                                                                                                                                                                                                                                                                         | 34  |
| 03         | Side panel ( Left )    | 1   | 1   | A3                      | Plastic cap                     | Ð                                                                                                                                                                                                                                                                                                                                                                                                                                                                                                                                                                                                                                                                                                                                                                                                                                                                                                                                                                                                                                                                                                                                                                                                                                                                                                                                                                                                                                                                                                                                                                                                                                                                                                                                                                                                                                                                                                                                                                                                                                                                                                                              | 34  |
| 04         | Side panel ( Right )   | 1   | 1   | В                       | M8 x 30mm Wood Dowel            |                                                                                                                                                                                                                                                                                                                                                                                                                                                                                                                                                                                                                                                                                                                                                                                                                                                                                                                                                                                                                                                                                                                                                                                                                                                                                                                                                                                                                                                                                                                                                                                                                                                                                                                                                                                                                                                                                                                                                                                                                                                                                                                                | 28  |
| 05         | Center panel           | 1   | 1   | С                       | M6 x 50mm CSK Cap Wood screw    |                                                                                                                                                                                                                                                                                                                                                                                                                                                                                                                                                                                                                                                                                                                                                                                                                                                                                                                                                                                                                                                                                                                                                                                                                                                                                                                                                                                                                                                                                                                                                                                                                                                                                                                                                                                                                                                                                                                                                                                                                                                                                                                                | 4   |
| 06         | Top bone               | 1   | 1   | D                       | Allen key M4                    |                                                                                                                                                                                                                                                                                                                                                                                                                                                                                                                                                                                                                                                                                                                                                                                                                                                                                                                                                                                                                                                                                                                                                                                                                                                                                                                                                                                                                                                                                                                                                                                                                                                                                                                                                                                                                                                                                                                                                                                                                                                                                                                                | 1   |
| 07         | Side bone ( Left )     | 1   | 1   | Е                       | M3.5 x 16mm C.B Screw           | ()                                                                                                                                                                                                                                                                                                                                                                                                                                                                                                                                                                                                                                                                                                                                                                                                                                                                                                                                                                                                                                                                                                                                                                                                                                                                                                                                                                                                                                                                                                                                                                                                                                                                                                                                                                                                                                                                                                                                                                                                                                                                                                                             | 28  |
| 08         | Side bone ( Right )    | 1   | 1   | F                       | M4 x 32mm C.B Screw             | Diministration                                                                                                                                                                                                                                                                                                                                                                                                                                                                                                                                                                                                                                                                                                                                                                                                                                                                                                                                                                                                                                                                                                                                                                                                                                                                                                                                                                                                                                                                                                                                                                                                                                                                                                                                                                                                                                                                                                                                                                                                                                                                                                                 | 4   |
| 09         | Side plate ( Left )    | 1   | 1   | G                       | M4 x 38mm C.B Screw             | Dimining and a second s | 10  |
| 10         | Side plate ( Right )   | 1   | 1   | Н                       | 5/8 PVC Nail Leg                | Ø                                                                                                                                                                                                                                                                                                                                                                                                                                                                                                                                                                                                                                                                                                                                                                                                                                                                                                                                                                                                                                                                                                                                                                                                                                                                                                                                                                                                                                                                                                                                                                                                                                                                                                                                                                                                                                                                                                                                                                                                                                                                                                                              | 4   |
| 11         | Back panel             | 1   | 1   | I                       | S125 - Double Hole Fitting      |                                                                                                                                                                                                                                                                                                                                                                                                                                                                                                                                                                                                                                                                                                                                                                                                                                                                                                                                                                                                                                                                                                                                                                                                                                                                                                                                                                                                                                                                                                                                                                                                                                                                                                                                                                                                                                                                                                                                                                                                                                                                                                                                | 2   |
| 12         | Drawer front ( Left )  | 1   | 1   | J                       | PVC Handle 525-192              |                                                                                                                                                                                                                                                                                                                                                                                                                                                                                                                                                                                                                                                                                                                                                                                                                                                                                                                                                                                                                                                                                                                                                                                                                                                                                                                                                                                                                                                                                                                                                                                                                                                                                                                                                                                                                                                                                                                                                                                                                                                                                                                                | 2   |
| 13         | Drawer front ( Right ) | 1   | 1   | K1                      | 12" Drawer slide (Left / Right) |                                                                                                                                                                                                                                                                                                                                                                                                                                                                                                                                                                                                                                                                                                                                                                                                                                                                                                                                                                                                                                                                                                                                                                                                                                                                                                                                                                                                                                                                                                                                                                                                                                                                                                                                                                                                                                                                                                                                                                                                                                                                                                                                | 4   |
| 14         | Drawer back            | 1   | 2   | K2                      | 12" Drawer slide (Left / Right) | ø <del></del>                                                                                                                                                                                                                                                                                                                                                                                                                                                                                                                                                                                                                                                                                                                                                                                                                                                                                                                                                                                                                                                                                                                                                                                                                                                                                                                                                                                                                                                                                                                                                                                                                                                                                                                                                                                                                                                                                                                                                                                                                                                                                                                  | 4   |
| 15         | Drawer side ( Left )   | 1   | 2   |                         |                                 |                                                                                                                                                                                                                                                                                                                                                                                                                                                                                                                                                                                                                                                                                                                                                                                                                                                                                                                                                                                                                                                                                                                                                                                                                                                                                                                                                                                                                                                                                                                                                                                                                                                                                                                                                                                                                                                                                                                                                                                                                                                                                                                                |     |
| 16         | Drawer side ( Right )  | 1   | 2   |                         |                                 |                                                                                                                                                                                                                                                                                                                                                                                                                                                                                                                                                                                                                                                                                                                                                                                                                                                                                                                                                                                                                                                                                                                                                                                                                                                                                                                                                                                                                                                                                                                                                                                                                                                                                                                                                                                                                                                                                                                                                                                                                                                                                                                                |     |
| 17         | Drawer bottom          | 1   | 2   | 1                       |                                 |                                                                                                                                                                                                                                                                                                                                                                                                                                                                                                                                                                                                                                                                                                                                                                                                                                                                                                                                                                                                                                                                                                                                                                                                                                                                                                                                                                                                                                                                                                                                                                                                                                                                                                                                                                                                                                                                                                                                                                                                                                                                                                                                |     |

\*\* You will need a small mallet and a screwdriver for assembly.

Drawer bone

18

\*\* Some screws and wooden dowel may remain.

1

2

Page 2 of 8

B)x4