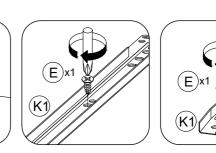

(A1)x2

Right fa

05

Step 1: Prepare these parts for assembly using hardware parts A1, A2, B, E and K1. DO NOT use any power tools as this may damage the frame and will invalidate any claim.  $A1 \times 1$   $A1 \times 2$   $B \times 1$   $B \times 1$   $B \times 2$   $B \times 2$  $B \times 2$ 