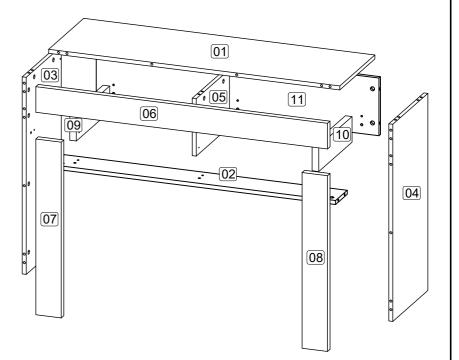

Suppliers of inspiration

| Parts List |                        |     |     | Hardware List ( BOX 1 ) |                                 |                                                                                                                                                                                                                                                                                                                                                                                                                                                                                                                                                                                                                                                                                                                                                                                                                                                                                                                                                                                                                                                                                                                                                                                                                                                                                                                                                                                                                                                                                                                                                                                                                                                                                                                                                                                                                                                                                                                                                                                                                                                                                                                                |     |
|------------|------------------------|-----|-----|-------------------------|---------------------------------|--------------------------------------------------------------------------------------------------------------------------------------------------------------------------------------------------------------------------------------------------------------------------------------------------------------------------------------------------------------------------------------------------------------------------------------------------------------------------------------------------------------------------------------------------------------------------------------------------------------------------------------------------------------------------------------------------------------------------------------------------------------------------------------------------------------------------------------------------------------------------------------------------------------------------------------------------------------------------------------------------------------------------------------------------------------------------------------------------------------------------------------------------------------------------------------------------------------------------------------------------------------------------------------------------------------------------------------------------------------------------------------------------------------------------------------------------------------------------------------------------------------------------------------------------------------------------------------------------------------------------------------------------------------------------------------------------------------------------------------------------------------------------------------------------------------------------------------------------------------------------------------------------------------------------------------------------------------------------------------------------------------------------------------------------------------------------------------------------------------------------------|-----|
| Part       | Descripion             | Box | Qty | Part                    | Description                     |                                                                                                                                                                                                                                                                                                                                                                                                                                                                                                                                                                                                                                                                                                                                                                                                                                                                                                                                                                                                                                                                                                                                                                                                                                                                                                                                                                                                                                                                                                                                                                                                                                                                                                                                                                                                                                                                                                                                                                                                                                                                                                                                | Qty |
| 01         | Top panel              | 1   | 1   | A1                      | Cam lock                        | X                                                                                                                                                                                                                                                                                                                                                                                                                                                                                                                                                                                                                                                                                                                                                                                                                                                                                                                                                                                                                                                                                                                                                                                                                                                                                                                                                                                                                                                                                                                                                                                                                                                                                                                                                                                                                                                                                                                                                                                                                                                                                                                              | 34  |
| 02         | Bottom panel           | 1   | 1   | A2                      | Minifix screw                   | ()))))))))))))))))))))))))))))))))))))                                                                                                                                                                                                                                                                                                                                                                                                                                                                                                                                                                                                                                                                                                                                                                                                                                                                                                                                                                                                                                                                                                                                                                                                                                                                                                                                                                                                                                                                                                                                                                                                                                                                                                                                                                                                                                                                                                                                                                                                                                                                                         | 34  |
| 03         | Side panel ( Left )    | 1   | 1   | A3                      | Plastic cap                     | Ð                                                                                                                                                                                                                                                                                                                                                                                                                                                                                                                                                                                                                                                                                                                                                                                                                                                                                                                                                                                                                                                                                                                                                                                                                                                                                                                                                                                                                                                                                                                                                                                                                                                                                                                                                                                                                                                                                                                                                                                                                                                                                                                              | 34  |
| 04         | Side panel ( Right )   | 1   | 1   | В                       | M8 x 30mm Wood Dowel            |                                                                                                                                                                                                                                                                                                                                                                                                                                                                                                                                                                                                                                                                                                                                                                                                                                                                                                                                                                                                                                                                                                                                                                                                                                                                                                                                                                                                                                                                                                                                                                                                                                                                                                                                                                                                                                                                                                                                                                                                                                                                                                                                | 28  |
| 05         | Center panel           | 1   | 1   | С                       | M6 x 50mm CSK Cap Wood screw    |                                                                                                                                                                                                                                                                                                                                                                                                                                                                                                                                                                                                                                                                                                                                                                                                                                                                                                                                                                                                                                                                                                                                                                                                                                                                                                                                                                                                                                                                                                                                                                                                                                                                                                                                                                                                                                                                                                                                                                                                                                                                                                                                | 4   |
| 06         | Top bone               | 1   | 1   | D                       | Allen key M4                    |                                                                                                                                                                                                                                                                                                                                                                                                                                                                                                                                                                                                                                                                                                                                                                                                                                                                                                                                                                                                                                                                                                                                                                                                                                                                                                                                                                                                                                                                                                                                                                                                                                                                                                                                                                                                                                                                                                                                                                                                                                                                                                                                | 1   |
| 07         | Side bone ( Left )     | 1   | 1   | Е                       | M3.5 x 16mm C.B Screw           | ()                                                                                                                                                                                                                                                                                                                                                                                                                                                                                                                                                                                                                                                                                                                                                                                                                                                                                                                                                                                                                                                                                                                                                                                                                                                                                                                                                                                                                                                                                                                                                                                                                                                                                                                                                                                                                                                                                                                                                                                                                                                                                                                             | 28  |
| 08         | Side bone ( Right )    | 1   | 1   | F                       | M4 x 32mm C.B Screw             | Diministration                                                                                                                                                                                                                                                                                                                                                                                                                                                                                                                                                                                                                                                                                                                                                                                                                                                                                                                                                                                                                                                                                                                                                                                                                                                                                                                                                                                                                                                                                                                                                                                                                                                                                                                                                                                                                                                                                                                                                                                                                                                                                                                 | 4   |
| 09         | Side plate ( Left )    | 1   | 1   | G                       | M4 x 38mm C.B Screw             | Dimining and a second s | 10  |
| 10         | Side plate ( Right )   | 1   | 1   | Н                       | 5/8 PVC Nail Leg                | Ø                                                                                                                                                                                                                                                                                                                                                                                                                                                                                                                                                                                                                                                                                                                                                                                                                                                                                                                                                                                                                                                                                                                                                                                                                                                                                                                                                                                                                                                                                                                                                                                                                                                                                                                                                                                                                                                                                                                                                                                                                                                                                                                              | 4   |
| 11         | Back panel             | 1   | 1   | I                       | S125 - Double Hole Fitting      |                                                                                                                                                                                                                                                                                                                                                                                                                                                                                                                                                                                                                                                                                                                                                                                                                                                                                                                                                                                                                                                                                                                                                                                                                                                                                                                                                                                                                                                                                                                                                                                                                                                                                                                                                                                                                                                                                                                                                                                                                                                                                                                                | 2   |
| 12         | Drawer front ( Left )  | 1   | 1   | J                       | PVC Handle 525-192              |                                                                                                                                                                                                                                                                                                                                                                                                                                                                                                                                                                                                                                                                                                                                                                                                                                                                                                                                                                                                                                                                                                                                                                                                                                                                                                                                                                                                                                                                                                                                                                                                                                                                                                                                                                                                                                                                                                                                                                                                                                                                                                                                | 2   |
| 13         | Drawer front ( Right ) | 1   | 1   | K1                      | 12" Drawer slide (Left / Right) |                                                                                                                                                                                                                                                                                                                                                                                                                                                                                                                                                                                                                                                                                                                                                                                                                                                                                                                                                                                                                                                                                                                                                                                                                                                                                                                                                                                                                                                                                                                                                                                                                                                                                                                                                                                                                                                                                                                                                                                                                                                                                                                                | 4   |
| 14         | Drawer back            | 1   | 2   | K2                      | 12" Drawer slide (Left / Right) | ø <del></del>                                                                                                                                                                                                                                                                                                                                                                                                                                                                                                                                                                                                                                                                                                                                                                                                                                                                                                                                                                                                                                                                                                                                                                                                                                                                                                                                                                                                                                                                                                                                                                                                                                                                                                                                                                                                                                                                                                                                                                                                                                                                                                                  | 4   |
| 15         | Drawer side ( Left )   | 1   | 2   |                         |                                 |                                                                                                                                                                                                                                                                                                                                                                                                                                                                                                                                                                                                                                                                                                                                                                                                                                                                                                                                                                                                                                                                                                                                                                                                                                                                                                                                                                                                                                                                                                                                                                                                                                                                                                                                                                                                                                                                                                                                                                                                                                                                                                                                |     |
| 16         | Drawer side ( Right )  | 1   | 2   |                         |                                 |                                                                                                                                                                                                                                                                                                                                                                                                                                                                                                                                                                                                                                                                                                                                                                                                                                                                                                                                                                                                                                                                                                                                                                                                                                                                                                                                                                                                                                                                                                                                                                                                                                                                                                                                                                                                                                                                                                                                                                                                                                                                                                                                |     |
| 17         | Drawer bottom          | 1   | 2   | 1                       |                                 |                                                                                                                                                                                                                                                                                                                                                                                                                                                                                                                                                                                                                                                                                                                                                                                                                                                                                                                                                                                                                                                                                                                                                                                                                                                                                                                                                                                                                                                                                                                                                                                                                                                                                                                                                                                                                                                                                                                                                                                                                                                                                                                                |     |