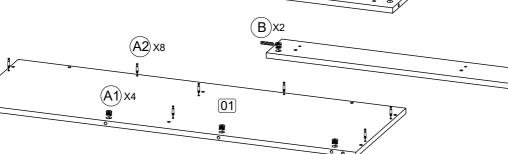

(A1)x2

Right fa

05

Step 1: Prepare these parts for assembly using hardware parts A1, A2, B, E and K1. DO NOT use any power tools as this may damage the frame and will invalidate any claim.  $A1 \times 1$   $A1 \times 2$   $B \times 1$   $B \times 1$   $B \times 2$   $B \times 2$  $B \times 2$ 

14

(B)x2

B)x2

(**A2**)X1

(A1)x6

(A2)x3

02

B)x2