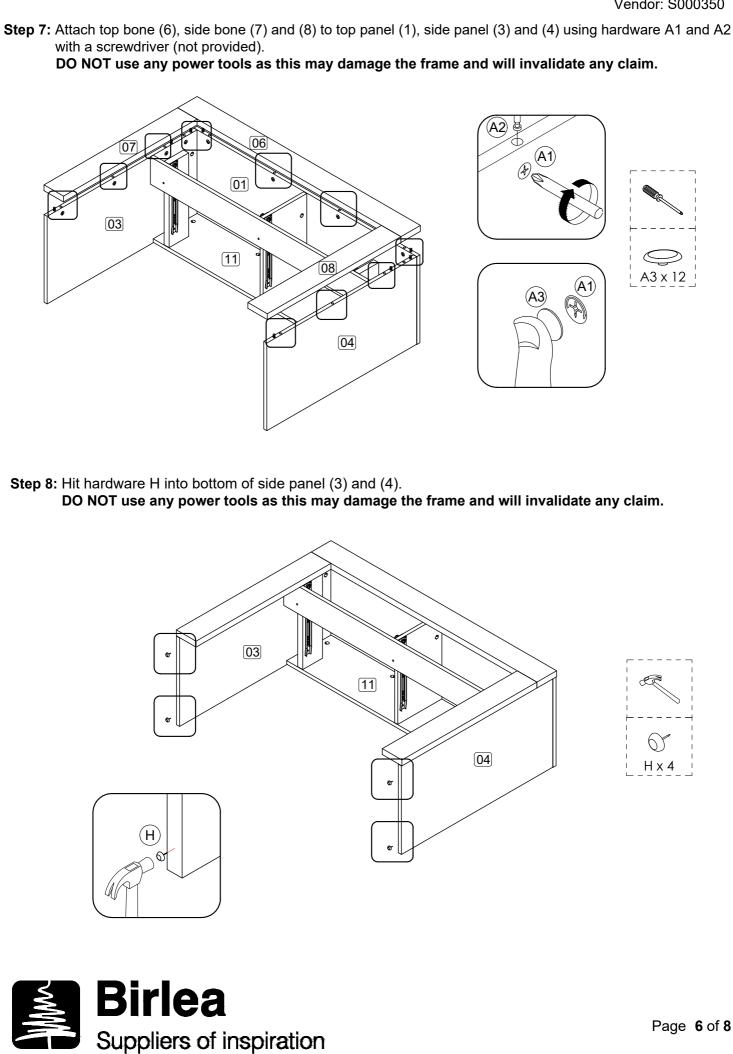

#### ASSEMBLY:

Assembly should be carried out with this item laying flat, not standing upright. Assemble on a soft, clean surface to prevent damages. To erase the numbers printed on the pieces, use the rubber inside the accessories pack.