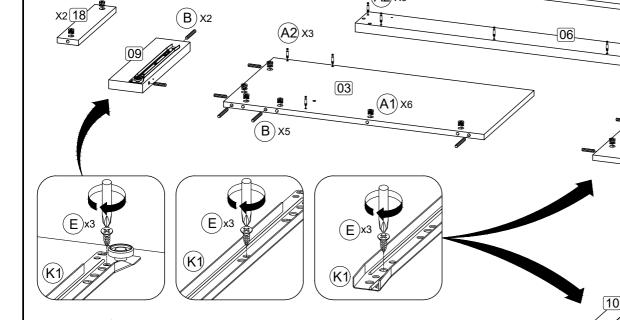

(A1)x2

Right fa

05

Step 1: Prepare these parts for assembly using hardware parts A1, A2, B, E and K1. DO NOT use any power tools as this may damage the frame and will invalidate any claim.  $A1 \times 1$   $A1 \times 2$   $B \times 1$   $B \times 1$   $B \times 2$   $B \times 2$  $B \times 2$ 

14

(B)x2

B)x2

(**A2**)X1

(A1)x6

(A2)x3

02

B)x2