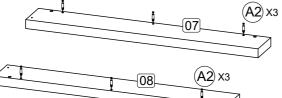

(A1)x2

Right fa

05

Step 1: Prepare these parts for assembly using hardware parts A1, A2, B, E and K1. DO NOT use any power tools as this may damage the frame and will invalidate any claim.  $A1 \times 1$   $A1 \times 2$   $B \times 1$   $B \times 1$   $B \times 2$   $B \times 2$  $B \times 2$ 