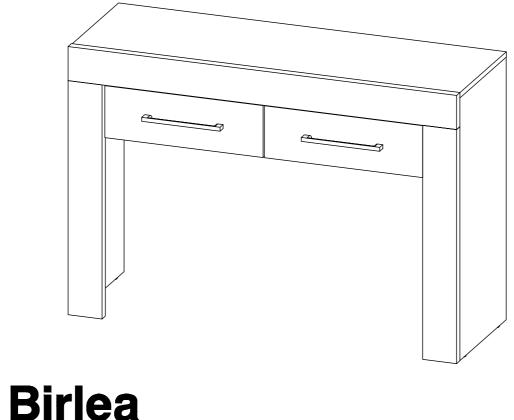

USE YOUR COMPTON CONSOLE TABLE.

#### PLEASE KEEP THESE INSTRUCTIONS FOR FUTURE REFERENCE.

#### ASSEMBLY:

Assembly should be carried out with this item laying flat, not standing upright. Assemble on a soft, clean surface to prevent damages. To erase the numbers printed on the pieces, use the rubber inside the accessories pack.

#### **HEALTH & SAFETY:**

DO NOT use this product if any parts are missing, damaged or worn. DO NOT use this product unless all fixings are secured. Always use on a level, even surface.

#### **CARE & MAINTENANCE:**

Periodically check all screws & fixings to ensure they are secure. DO NOT push this product as this will cause damage. Always lift this product with two people to repositions. Keep any sharp objects away from this product.

Suppliers of inspiration









| Parts List |                        |     |     | Hardware List ( BOX 1 ) |                                 |