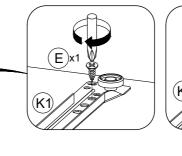

(A1)x2

Right fa

05

Step 1: Prepare these parts for assembly using hardware parts A1, A2, B, E and K1. DO NOT use any power tools as this may damage the frame and will invalidate any claim.  $A1 \times 1$   $A1 \times 2$   $B \times 1$   $B \times 1$   $B \times 2$   $B \times 2$  $B \times 2$ 