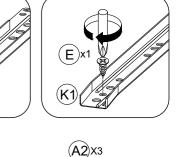

(A1)x2

Right fa

05

Step 1: Prepare these parts for assembly using hardware parts A1, A2, B, E and K1. DO NOT use any power tools as this may damage the frame and will invalidate any claim.  $A1 \times 1$   $A1 \times 2$   $B \times 1$   $B \times 1$   $B \times 2$   $B \times 2$  $B \times 2$ 