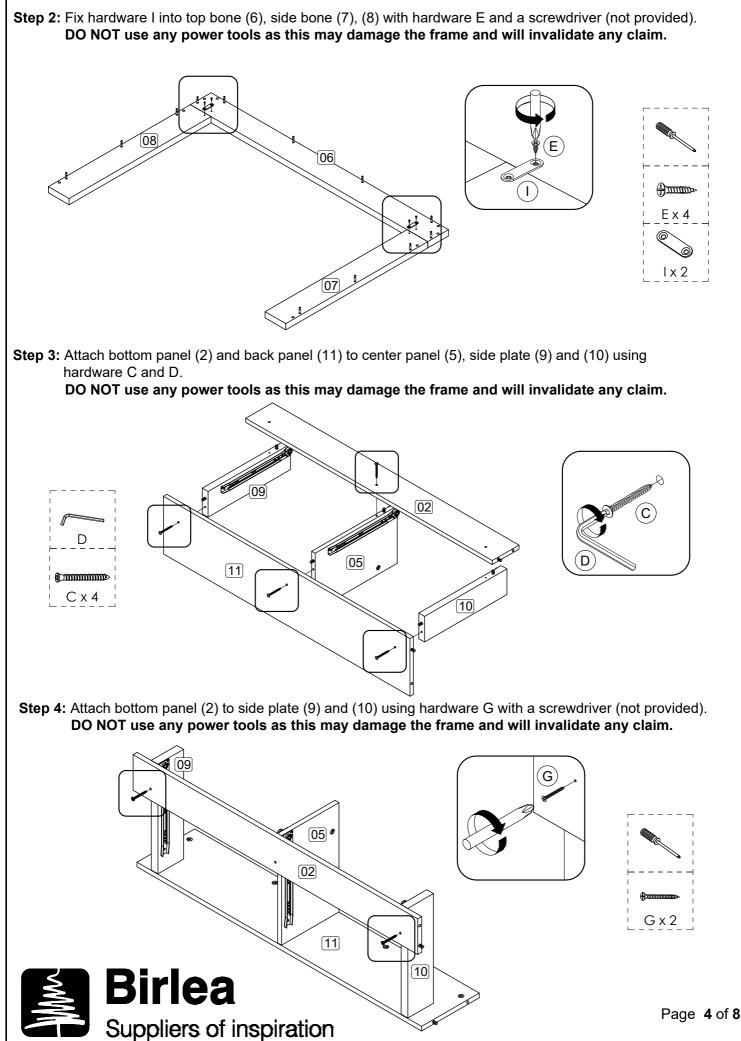

14

(B)x2

B)x2

(**A2**)X1

(A1)x6

(A2)x3

02

B)x2

Page 3 of 8

(A1) x2

Suppliers of inspiration

Suppliers of inspiration

Step 10: Assemble the drawers in place along the drawer slides. DO NOT use any power tools as this may damage the frame and will invalidate any claim.