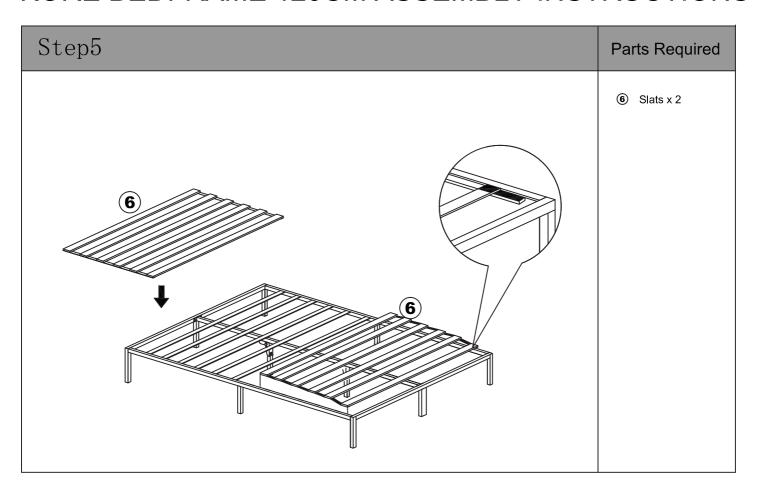

## Parts (NOT TO SCALE)

| 1                                                        | <b>2</b>                                                | 3                                                        | 4                                                        |
|----------------------------------------------------------|---------------------------------------------------------|----------------------------------------------------------|----------------------------------------------------------|
| END RAILS 2PCS Dimension: 1200*253*25mm                  | ADJUSTABLE CENTRE FEET<br>3PCS<br>Dimension: 30*20*20mm | SIDE RAIL<br>2PCS<br>Dimension:<br>922*120*50mm          | CENTRE SUPPORT FEET<br>1PC<br>Dimension:<br>645*120*80mm |
| 5                                                        | 6                                                       | 7                                                        |                                                          |
| CENTRE SUPPORT RAIL<br>2PCS<br>Dimension:<br>939*80*65mm | SLATS 2SETS Dimension: 1147*770*13mm                    | ADHESIVE RUBBER ANTI SLIP PADS 8PCS Dimension: 22*22*3mm |                                                          |