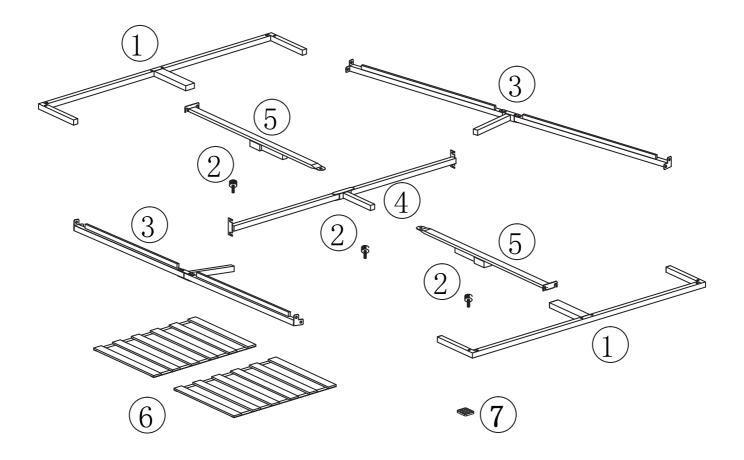

Please check the pack contents before assembling the product. If any components are missing, please contact your retailer. The fittings pack contains small items that should be kept away from small children. (NOT TO SCALE)

## Parts (NOT TO SCALE)

| 1                                                        | <b>2</b>                                                | 3                                                        | 4                                                        |
|----------------------------------------------------------|---------------------------------------------------------|----------------------------------------------------------|----------------------------------------------------------|
| END RAILS 2PCS Dimension: 1200*253*25mm                  | ADJUSTABLE CENTRE FEET<br>3PCS<br>Dimension: 30*20*20mm | SIDE RAIL<br>2PCS<br>Dimension:<br>922*120*50mm          | CENTRE SUPPORT FEET<br>1PC<br>Dimension:<br>645*120*80mm |
| 5                                                        | 6                                                       | 7                                                        |                                                          |
| CENTRE SUPPORT RAIL<br>2PCS<br>Dimension:<br>939*80*65mm | SLATS 2SETS Dimension: 1147*770*13mm                    | ADHESIVE RUBBER ANTI SLIP PADS 8PCS Dimension: 22*22*3mm |                                                          |