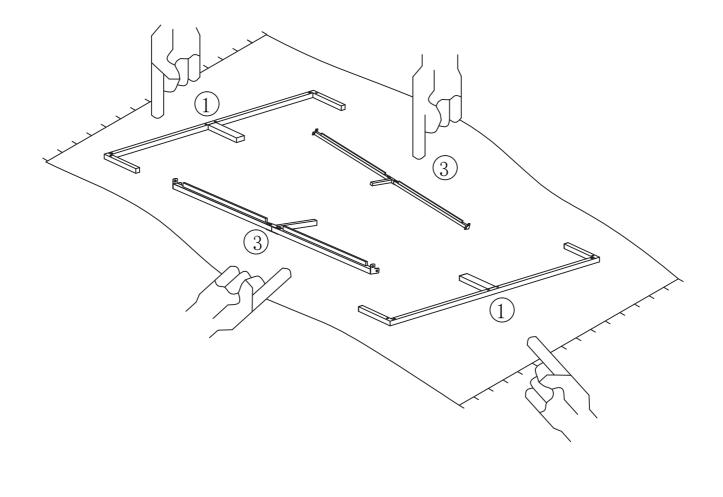

## **Layout Parts on Soft Surface**

Lay out all 4 sides on a soft surface i.e. Rug, Carpet or Packaging Carton.