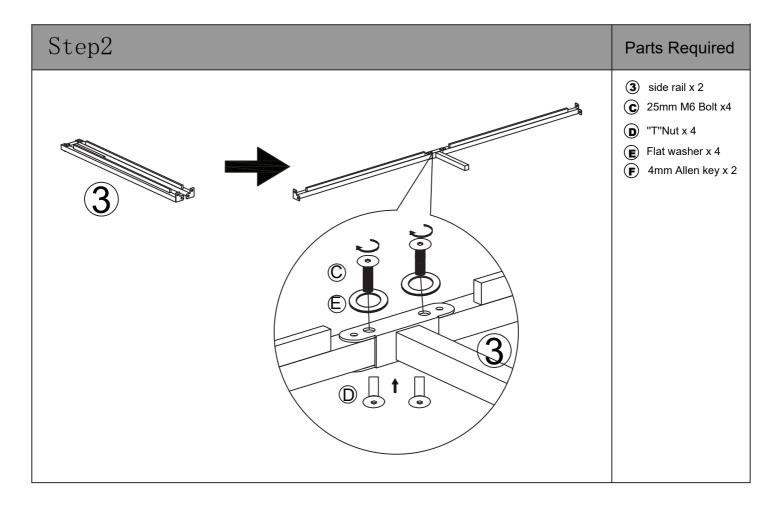

## Parts (NOT TO SCALE)

| 1                                                        | <b>2</b>                                                | 3                                                        | 4                                                        |
|----------------------------------------------------------|---------------------------------------------------------|----------------------------------------------------------|----------------------------------------------------------|
| END RAILS 2PCS Dimension: 1200*253*25mm                  | ADJUSTABLE CENTRE FEET<br>3PCS<br>Dimension: 30*20*20mm | SIDE RAIL<br>2PCS<br>Dimension:<br>922*120*50mm          | CENTRE SUPPORT FEET<br>1PC<br>Dimension:<br>645*120*80mm |
| 5                                                        | 6                                                       | 7                                                        |                                                          |
| CENTRE SUPPORT RAIL<br>2PCS<br>Dimension:<br>939*80*65mm | SLATS 2SETS Dimension: 1147*770*13mm                    | ADHESIVE RUBBER ANTI SLIP PADS 8PCS Dimension: 22*22*3mm |                                                          |

## Fixings (to scale)

| Ref | Dimensions        | Qty |
|-----|-------------------|-----|
| Α   | Bolt-M6x15        | 12  |
| В   | Bolt-M6x40        | 1   |
| С   | Bolt-M6x25        | 4   |
| D   | "T"Nut-Ø6x16      | 4   |
| E   | Flat Washer-Ø6x16 | 16  |

## (Not to scale)

| F | 4mm Allen Key | 2 |
|---|---------------|---|
|---|---------------|---|

CAUTION: There are many small components used in the construction of this product. Please keep these components away from young children whilst assembling this product.