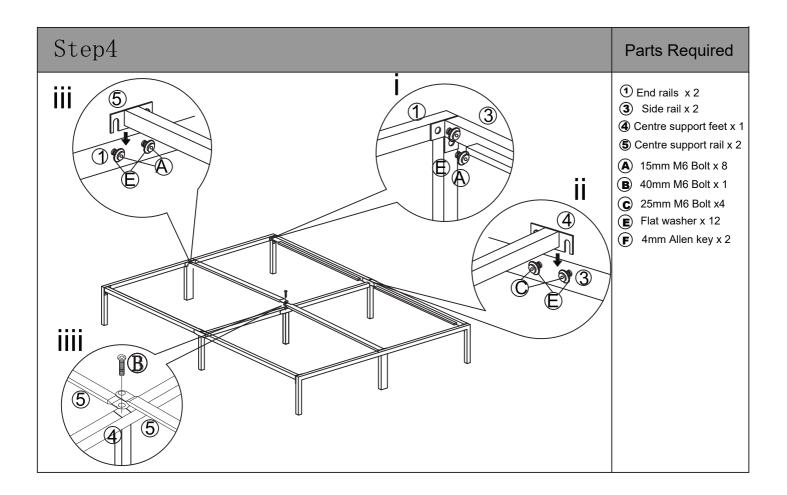

## Parts (NOT TO SCALE)

| 1                                                        | <b>2</b>                                                | 3                                                        | 4                                                        |
|----------------------------------------------------------|---------------------------------------------------------|----------------------------------------------------------|----------------------------------------------------------|
| END RAILS 2PCS Dimension: 1200*253*25mm                  | ADJUSTABLE CENTRE FEET<br>3PCS<br>Dimension: 30*20*20mm | SIDE RAIL<br>2PCS<br>Dimension:<br>922*120*50mm          | CENTRE SUPPORT FEET<br>1PC<br>Dimension:<br>645*120*80mm |
| 5                                                        | 6                                                       | 7                                                        |                                                          |
| CENTRE SUPPORT RAIL<br>2PCS<br>Dimension:<br>939*80*65mm | SLATS 2SETS Dimension: 1147*770*13mm                    | ADHESIVE RUBBER ANTI SLIP PADS 8PCS Dimension: 22*22*3mm |                                                          |

## Fixings (to scale)

| Ref | Dimensions        | Qty |
|-----|-------------------|-----|
| Α   | Bolt-M6x15        | 12  |
| В   | Bolt-M6x40        | 1   |
| С   | Bolt-M6x25        | 4   |
| D   | "T"Nut-Ø6x16      | 4   |
| E   | Flat Washer-Ø6x16 | 16  |

## (Not to scale)

| F | 4mm Allen Key | 2 |
|---|---------------|---|
|---|---------------|---|

CAUTION: There are many small components used in the construction of this product. Please keep these components away from young children whilst assembling this product.