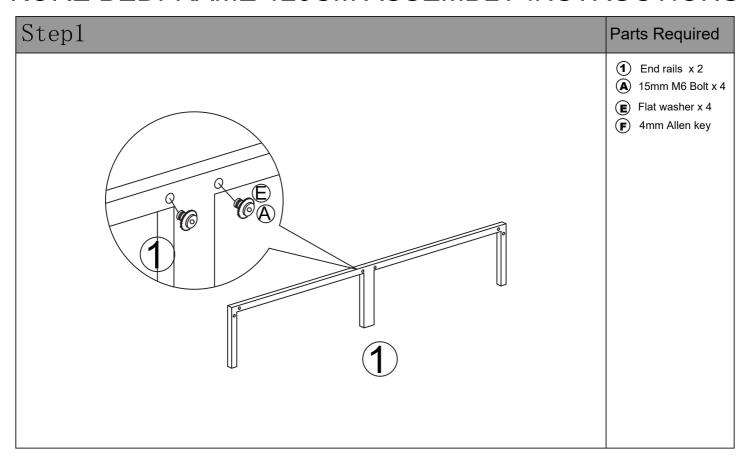

## Parts (NOT TO SCALE)

| 1                                                        | <b>2</b>                                                | 3                                                        | 4                                                        |
|----------------------------------------------------------|---------------------------------------------------------|----------------------------------------------------------|----------------------------------------------------------|
| END RAILS 2PCS Dimension: 1200*253*25mm                  | ADJUSTABLE CENTRE FEET<br>3PCS<br>Dimension: 30*20*20mm | SIDE RAIL<br>2PCS<br>Dimension:<br>922*120*50mm          | CENTRE SUPPORT FEET<br>1PC<br>Dimension:<br>645*120*80mm |
| 5                                                        | 6                                                       | 7                                                        |                                                          |
| CENTRE SUPPORT RAIL<br>2PCS<br>Dimension:<br>939*80*65mm | SLATS 2SETS Dimension: 1147*770*13mm                    | ADHESIVE RUBBER ANTI SLIP PADS 8PCS Dimension: 22*22*3mm |                                                          |

## Fixings (to scale)

| Ref | Dimensions        | Qty |
|-----|-------------------|-----|
| Α   | Bolt-M6x15        | 12  |
| В   | Bolt-M6x40        | 1   |
| С   | Bolt-M6x25        | 4   |
| D   | "T"Nut-Ø6x16      | 4   |
| E   | Flat Washer-Ø6x16 | 16  |

## (Not to scale)

| F | 4mm Allen Key | 2 |
|---|---------------|---|
|---|---------------|---|

CAUTION: There are many small components used in the construction of this product. Please keep these components away from young children whilst assembling this product.