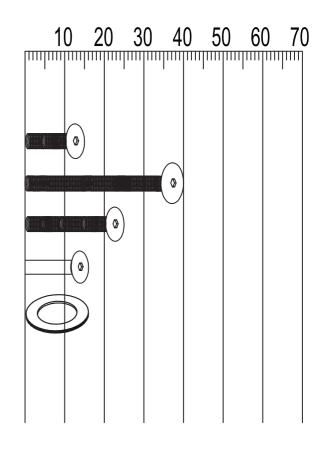

## Fixings (to scale)

| Ref | Dimensions        | Qty |
|-----|-------------------|-----|
| Α   | Bolt-M6x15        | 12  |
| В   | Bolt-M6x40        | 1   |
| С   | Bolt-M6x25        | 4   |
| D   | "T"Nut-Ø6x16      | 4   |
| E   | Flat Washer-Ø6x16 | 16  |

## (Not to scale)

| F | 4mm Allen Key | 2 |
|---|---------------|---|
|---|---------------|---|

CAUTION: There are many small components used in the construction of this product. Please keep these components away from young children whilst assembling this product.