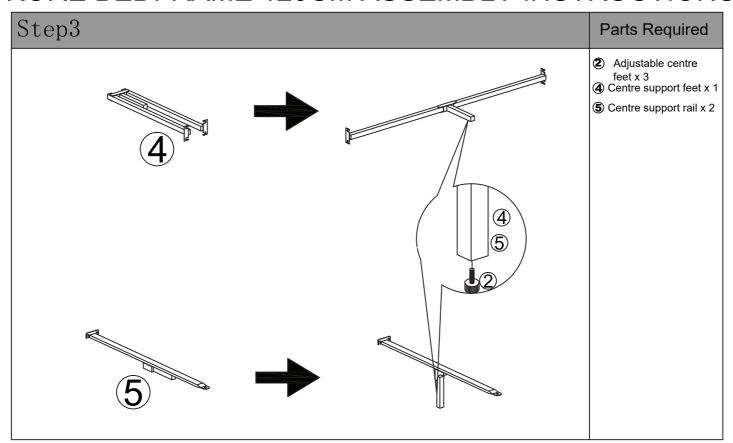

## Parts (NOT TO SCALE)

| 1                                                        | <b>2</b>                                                | 3                                                        | 4                                                        |
|----------------------------------------------------------|---------------------------------------------------------|----------------------------------------------------------|----------------------------------------------------------|
| END RAILS 2PCS Dimension: 1200*253*25mm                  | ADJUSTABLE CENTRE FEET<br>3PCS<br>Dimension: 30*20*20mm | SIDE RAIL<br>2PCS<br>Dimension:<br>922*120*50mm          | CENTRE SUPPORT FEET<br>1PC<br>Dimension:<br>645*120*80mm |
| 5                                                        | 6                                                       | 7                                                        |                                                          |
| CENTRE SUPPORT RAIL<br>2PCS<br>Dimension:<br>939*80*65mm | SLATS 2SETS Dimension: 1147*770*13mm                    | ADHESIVE RUBBER ANTI SLIP PADS 8PCS Dimension: 22*22*3mm |                                                          |