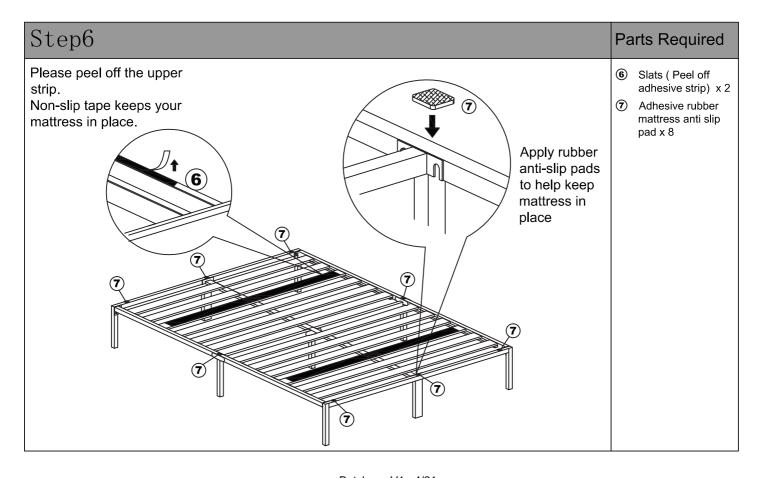

## Parts (NOT TO SCALE)

| 1                                                        | <b>2</b>                                                | 3                                                        | 4                                                        |
|----------------------------------------------------------|---------------------------------------------------------|----------------------------------------------------------|----------------------------------------------------------|
| END RAILS 2PCS Dimension: 1200*253*25mm                  | ADJUSTABLE CENTRE FEET<br>3PCS<br>Dimension: 30*20*20mm | SIDE RAIL<br>2PCS<br>Dimension:<br>922*120*50mm          | CENTRE SUPPORT FEET<br>1PC<br>Dimension:<br>645*120*80mm |
| 5                                                        | 6                                                       | 7                                                        |                                                          |
| CENTRE SUPPORT RAIL<br>2PCS<br>Dimension:<br>939*80*65mm | SLATS 2SETS Dimension: 1147*770*13mm                    | ADHESIVE RUBBER ANTI SLIP PADS 8PCS Dimension: 22*22*3mm |                                                          |