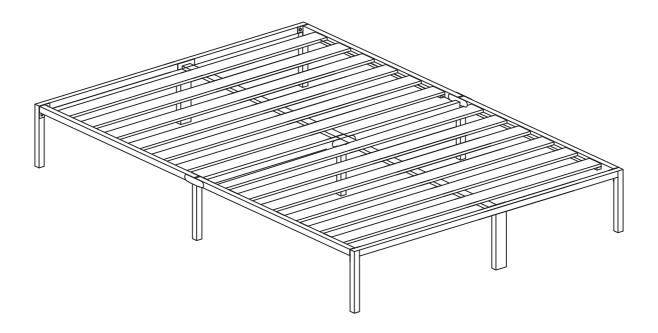

Thank you for purchasing the KORE BEDFRAME 120CM. Please read the instructions carefully to ensure safe operation of the product.

1900mm×1200mm×253mm 4ft SMALL DOUBLE

**COLOUR: BLACK** 

PLEASE READ this sheet prior to assembly to familiarise yourself with the various stages of construction.

## **Layout Parts on Soft Surface**

Lay out all 4 sides on a soft surface i.e. Rug, Carpet or Packaging Carton.