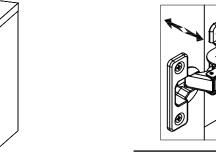

#### **STEP 13**

Initially in each door fix 4 screws (E) through the centre of the elongated holes in each hinge plate, screwing into the side panel.

For this step: Tools required

Fittings required

E x8

If it is necessary to re-align the door vertically, loosen the screws (X) and adjust the hinge plates up or down (Y) until gaps at top and bottom of the door are even, then re-tighten the screws.