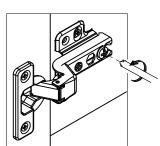

#### **STEP 13**

Initially in each door fix 4 screws (E) through the centre of the elongated holes in each hinge plate, screwing into the side panel.

For this step: Tools required

Fittings required

E x8

If it is necessary to re-align the door vertically, loosen the screws (X) and adjust the hinge plates up or down (Y) until gaps at top and bottom of the door are even, then re-tighten the screws.