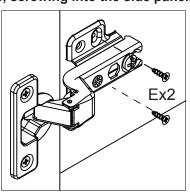

#### **STEP 13**

Initially in each door fix 4 screws (E) through the centre of the elongated holes in each hinge plate, screwing into the side panel.

For this step: Tools required

Fittings required

E x8

If it is necessary to re-align the door vertically, loosen the screws (X) and adjust the hinge plates up or down (Y) until gaps at top and bottom of the door are even, then re-tighten the screws.

Once all the adjustments are complete and both doors are aligned, fix remaining x8 screws (E) into the other hinge plate holes then check all the other hinge screws are tight.

Please do not over-tighten.