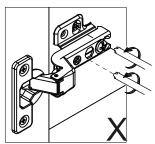

#### **STEP 13**

Initially in each door fix 4 screws (E) through the centre of the elongated holes in each hinge plate, screwing into the side panel.

For this step: Tools required

Fittings required

E x8

If it is necessary to re-align the door vertically, loosen the screws (X) and adjust the hinge plates up or down (Y) until gaps at top and bottom of the door are even, then re-tighten the screws.