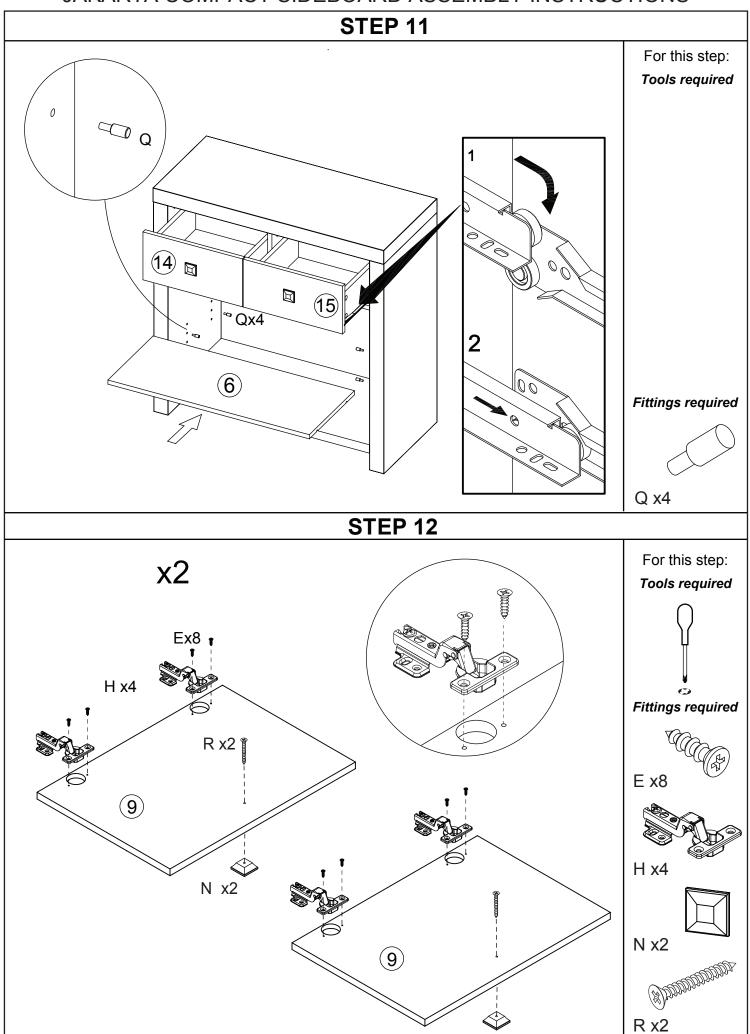

# **Fittings**

| Code | Item      | Quantity |
|------|-----------|----------|
| Н    | Hinge Set | 4        |
|      |           |          |

General Hints & Tips

Page **5** of **14** 