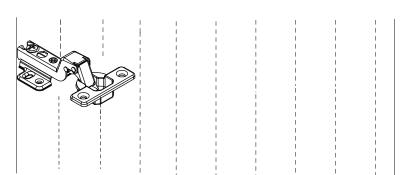

# **Fittings**

| Code | Item      | Quantity |
|------|-----------|----------|
| Н    | Hinge Set | 4        |
|      |           |          |

General Hints & Tips

Page **5** of **14** 