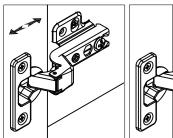

#### **STEP 13**

Initially in each door fix 4 screws (E) through the centre of the elongated holes in each hinge plate, screwing into the side panel.

For this step: Tools required

Fittings required

E x8

If it is necessary to re-align the door vertically, loosen the screws (X) and adjust the hinge plates up or down (Y) until gaps at top and bottom of the door are even, then re-tighten the screws.