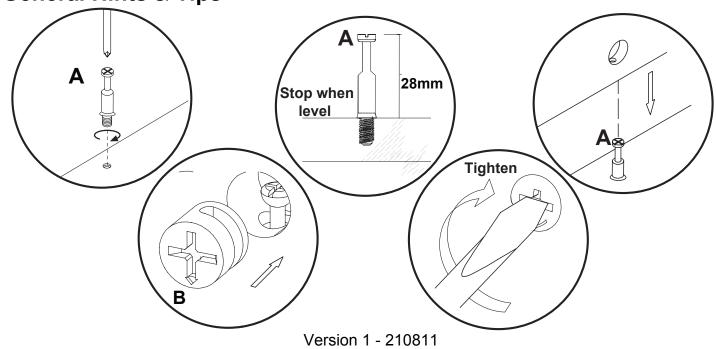

# **Fittings**

| Code | Item      | Quantity |
|------|-----------|----------|
| Н    | Hinge Set | 4        |
|      |           |          |

General Hints & Tips

Page **5** of **14** 