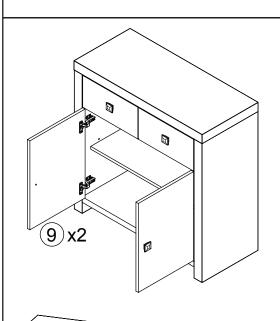

# **Fittings**

| Code | Item      | Quantity |
|------|-----------|----------|
| Н    | Hinge Set | 4        |
|      |           |          |

General Hints & Tips

Page **5** of **14** 