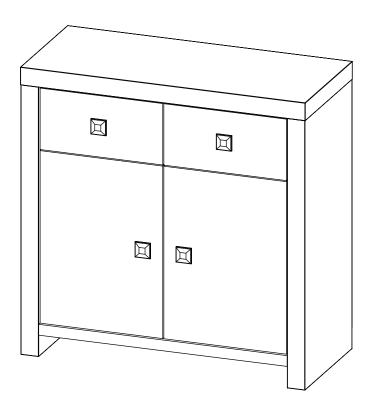

Thank you for purchasing the Jakarta Compact Sideboard.

Please read the instructions carefully to ensure safe operation of this product especially the installation warnings shown in Page 2 of this Assembly Instruction.

# **Assembly Completed**

Your Jakarta Compact Sideboard is now completely assembled.

Periodically check to ensure that the components are in their proper position, free from damage.

Also, make sure the connectors are tight and secure.