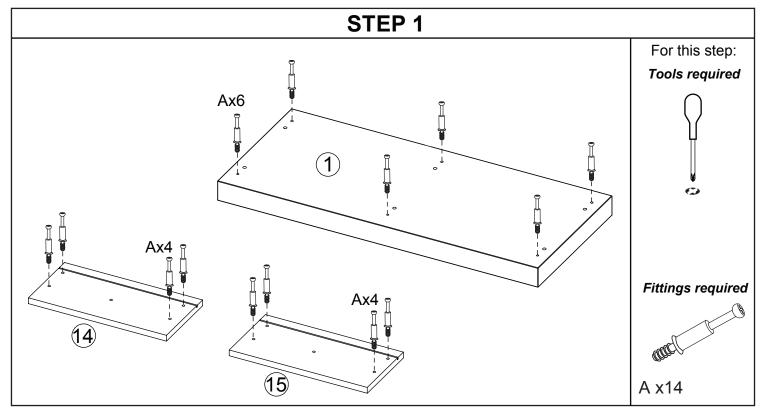

# All parts are packed in one carton

| 7 til parte are paertea in one carton                                                                                               |                                                                                                                                            |                                                                                                                                           |  |  |  |
|-------------------------------------------------------------------------------------------------------------------------------------|--------------------------------------------------------------------------------------------------------------------------------------------|-------------------------------------------------------------------------------------------------------------------------------------------|--|--|--|
| 1                                                                                                                                   | 2                                                                                                                                          | 3                                                                                                                                         |  |  |  |
| Description: Top                                                                                                                    | Description: LH Side                                                                                                                       | Description: RH Side                                                                                                                      |  |  |  |
| Qty: 1                                                                                                                              | Qty: 1                                                                                                                                     | Qty: 1                                                                                                                                    |  |  |  |
| Size:799 x 350 x 50 mm                                                                                                              | Size: 750 x 349 x 50 mm                                                                                                                    | Size: 750 x 349 x 50 mm                                                                                                                   |  |  |  |
| Carton No: 1/1                                                                                                                      | Carton No: 1/1                                                                                                                             | Carton No: 1/1                                                                                                                            |  |  |  |
| 4                                                                                                                                   | 5                                                                                                                                          | 6                                                                                                                                         |  |  |  |
| Description: Base                                                                                                                   | Description: Upright                                                                                                                       | Description: Adjustable Shelf                                                                                                             |  |  |  |
| Qty: 1                                                                                                                              | Qty: 1                                                                                                                                     | Qty: 1                                                                                                                                    |  |  |  |
| Size: 697 x 348 x 30 mm                                                                                                             | Size:332x 174 x 15 mm                                                                                                                      | Size: 697x 296 x 15 mm                                                                                                                    |  |  |  |
| Carton No: 1/1                                                                                                                      | Carton No: 1/1                                                                                                                             | Carton No: 1/1                                                                                                                            |  |  |  |
| 7                                                                                                                                   | 8                                                                                                                                          | 9                                                                                                                                         |  |  |  |
| Description: Back Panel                                                                                                             | Description: Rail                                                                                                                          | Description: Door                                                                                                                         |  |  |  |
| Qty: 1                                                                                                                              | Qty: 1                                                                                                                                     | Qty: 2                                                                                                                                    |  |  |  |
| Size: 794 x 736 x 3mm                                                                                                               | Size:697 x 80 x 15 mm                                                                                                                      | Size:480 x 344 x 15 mm                                                                                                                    |  |  |  |
| Carton No: 1/1                                                                                                                      | Carton No: 1/1                                                                                                                             | Carton No: 1/1                                                                                                                            |  |  |  |
| 4.0                                                                                                                                 | 4.4                                                                                                                                        | 40                                                                                                                                        |  |  |  |
| 10                                                                                                                                  | 11                                                                                                                                         | 12                                                                                                                                        |  |  |  |
| 10 Description: Drawer Back                                                                                                         | Description: LH Drawer Side                                                                                                                | Description: RH Drawer Side                                                                                                               |  |  |  |
|                                                                                                                                     |                                                                                                                                            |                                                                                                                                           |  |  |  |
| Description: Drawer Back                                                                                                            | Description: LH Drawer Side                                                                                                                | Description: RH Drawer Side                                                                                                               |  |  |  |
| Description: Drawer Back<br>Qty: 2                                                                                                  | Description: LH Drawer Side Qty: 2                                                                                                         | Description: RH Drawer Side Qty: 2                                                                                                        |  |  |  |
| Description: Drawer Back<br>Qty: 2<br>Size: 286 x 116 x 15 mm                                                                       | Description: LH Drawer Side<br>Qty: 2<br>Size: 300 x 116 x 15 mm                                                                           | Description: RH Drawer Side<br>Qty: 2<br>Size: 300 x 116 x 15 mm                                                                          |  |  |  |
| Description: Drawer Back<br>Qty: 2<br>Size: 286 x 116 x 15 mm<br>Carton No: 1/1                                                     | Description: LH Drawer Side<br>Qty: 2<br>Size: 300 x 116 x 15 mm<br>Carton No: 1/1                                                         | Description: RH Drawer Side<br>Qty: 2<br>Size: 300 x 116 x 15 mm<br>Carton No: 1/1                                                        |  |  |  |
| Description: Drawer Back Qty: 2 Size: 286 x 116 x 15 mm Carton No: 1/1                                                              | Description: LH Drawer Side<br>Qty: 2<br>Size:300 x 116 x 15 mm<br>Carton No: 1/1                                                          | Description: RH Drawer Side<br>Qty: 2<br>Size: 300 x 116 x 15 mm<br>Carton No: 1/1                                                        |  |  |  |
| Description: Drawer Back Qty: 2 Size: 286 x 116 x 15 mm Carton No: 1/1  13 Description: Drawer Base                                 | Description: LH Drawer Side Qty: 2 Size: 300 x 116 x 15 mm Carton No: 1/1  14  Description: LH Drawer Front                                | Description: RH Drawer Side Qty: 2 Size: 300 x 116 x 15 mm Carton No: 1/1  15 Description: RH Drawer Front                                |  |  |  |
| Description: Drawer Back Qty: 2 Size: 286 x 116 x 15 mm Carton No: 1/1  13 Description: Drawer Base Qty: 2                          | Description: LH Drawer Side Qty: 2 Size: 300 x 116 x 15 mm Carton No: 1/1  14  Description: LH Drawer Front Qty: 1                         | Description: RH Drawer Side Qty: 2 Size: 300 x 116 x 15 mm Carton No: 1/1  15 Description: RH Drawer Front Qty: 1                         |  |  |  |
| Description: Drawer Back Qty: 2 Size: 286 x 116 x 15 mm Carton No: 1/1  13 Description: Drawer Base Qty: 2 Size: 294 x 292.5 x 3 mm | Description: LH Drawer Side Qty: 2 Size: 300 x 116 x 15 mm Carton No: 1/1  14  Description: LH Drawer Front Qty: 1 Size: 344 x 171 x 15 mm | Description: RH Drawer Side Qty: 2 Size: 300 x 116 x 15 mm Carton No: 1/1  15 Description: RH Drawer Front Qty: 1 Size: 344 x 171 x 15 mm |  |  |  |
| Description: Drawer Back Qty: 2 Size: 286 x 116 x 15 mm Carton No: 1/1  13 Description: Drawer Base Qty: 2 Size: 294 x 292.5 x 3 mm | Description: LH Drawer Side Qty: 2 Size: 300 x 116 x 15 mm Carton No: 1/1  14  Description: LH Drawer Front Qty: 1 Size: 344 x 171 x 15 mm | Description: RH Drawer Side Qty: 2 Size: 300 x 116 x 15 mm Carton No: 1/1  15 Description: RH Drawer Front Qty: 1 Size: 344 x 171 x 15 mm |  |  |  |
| Description: Drawer Back Qty: 2 Size: 286 x 116 x 15 mm Carton No: 1/1  13 Description: Drawer Base Qty: 2 Size: 294 x 292.5 x 3 mm | Description: LH Drawer Side Qty: 2 Size: 300 x 116 x 15 mm Carton No: 1/1  14  Description: LH Drawer Front Qty: 1 Size: 344 x 171 x 15 mm | Description: RH Drawer Side Qty: 2 Size: 300 x 116 x 15 mm Carton No: 1/1  15 Description: RH Drawer Front Qty: 1 Size: 344 x 171 x 15 mm |  |  |  |
| Description: Drawer Back Qty: 2 Size: 286 x 116 x 15 mm Carton No: 1/1  13 Description: Drawer Base Qty: 2 Size: 294 x 292.5 x 3 mm | Description: LH Drawer Side Qty: 2 Size: 300 x 116 x 15 mm Carton No: 1/1  14  Description: LH Drawer Front Qty: 1 Size: 344 x 171 x 15 mm | Description: RH Drawer Side Qty: 2 Size: 300 x 116 x 15 mm Carton No: 1/1  15 Description: RH Drawer Front Qty: 1 Size: 344 x 171 x 15 mm |  |  |  |
| Description: Drawer Back Qty: 2 Size: 286 x 116 x 15 mm Carton No: 1/1  13 Description: Drawer Base Qty: 2 Size: 294 x 292.5 x 3 mm | Description: LH Drawer Side Qty: 2 Size: 300 x 116 x 15 mm Carton No: 1/1  14  Description: LH Drawer Front Qty: 1 Size: 344 x 171 x 15 mm | Description: RH Drawer Side Qty: 2 Size: 300 x 116 x 15 mm Carton No: 1/1  15 Description: RH Drawer Front Qty: 1 Size: 344 x 171 x 15 mm |  |  |  |

# Fittings (to scale)

| Code | Item                                                                                          | Quantity |
|------|-----------------------------------------------------------------------------------------------|----------|
| А    | Cam Bolt<br>(38mm overall)                                                                    | 22       |
| В    | Cam Lock                                                                                      | 22       |
| С    | Dowel (8x30mm)                                                                                | 10       |
| D    | Screw for Fitting Drawer<br>Sides (3.5x40mm)                                                  | 9        |
| E    | Screw for Fitting Hinges,<br>Drawer Runners, Anti-tilt<br>Strap and Back Panel<br>(3.5 x12mm) | 57       |
| F    | Flat Washer                                                                                   | 1        |
| R    | Screw for Fitting Knob<br>(4x28mm)                                                            | 4        |