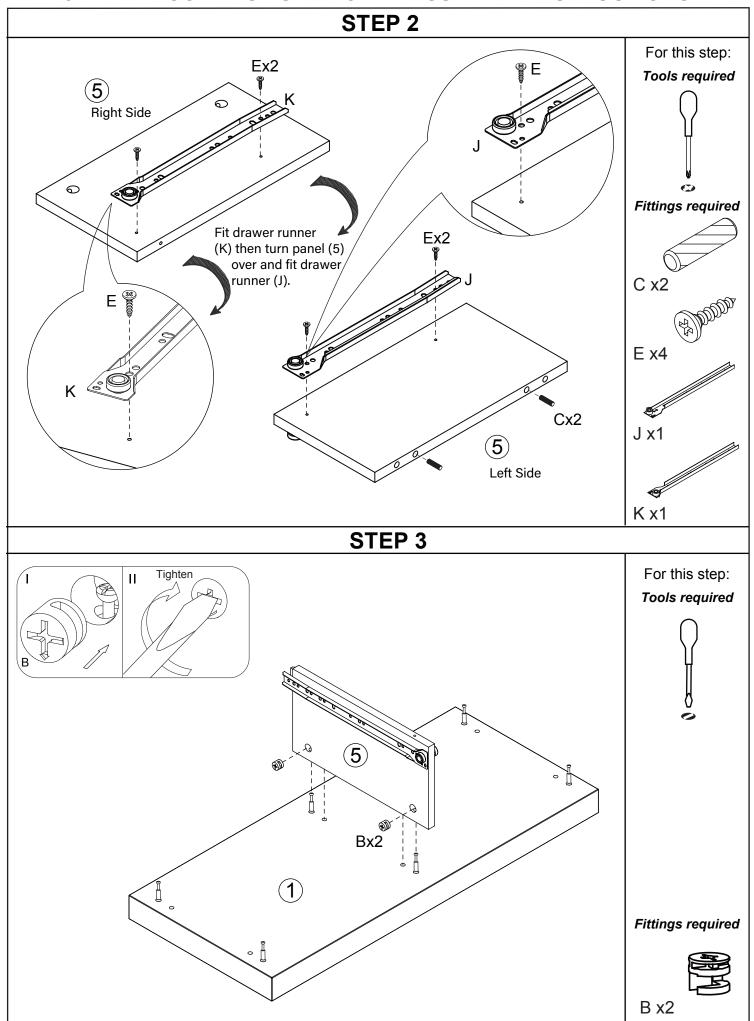

# Fittings (to scale)

| Code | Item                                                                                          | Quantity |
|------|-----------------------------------------------------------------------------------------------|----------|
| А    | Cam Bolt<br>(38mm overall)                                                                    | 22       |
| В    | Cam Lock                                                                                      | 22       |
| С    | Dowel (8x30mm)                                                                                | 10       |
| D    | Screw for Fitting Drawer<br>Sides (3.5x40mm)                                                  | 9        |
| E    | Screw for Fitting Hinges,<br>Drawer Runners, Anti-tilt<br>Strap and Back Panel<br>(3.5 x12mm) | 57       |
| F    | Flat Washer                                                                                   | 1        |
| R    | Screw for Fitting Knob<br>(4x28mm)                                                            | 4        |

# Fittings (not to scale)

|      | ,                              |          |
|------|--------------------------------|----------|
| Code | Item                           | Quantity |
| J    | Outer Drawer<br>Runner - Right | 2        |
| К    | Outer Drawer<br>Runner - Left  | 2        |
| L    | Inner Drawer<br>Runner - Right | 2        |
| M    | Inner Drawer<br>Runner - Left  | 2        |
| N    | Mango Colour Knob              | 4        |
| Р    | Anti-tilt Strap                | 1        |
| Q    | Shelf Support                  | 4        |