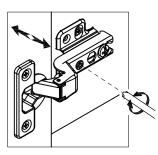

#### **STEP 13**

Initially in each door fix 4 screws (E) through the centre of the elongated holes in each hinge plate, screwing into the side panel.

For this step: Tools required

Fittings required

E x8

If it is necessary to re-align the door vertically, loosen the screws (X) and adjust the hinge plates up or down (Y) until gaps at top and bottom of the door are even, then re-tighten the screws.

Once all the adjustments are complete and both doors are aligned, fix remaining x8 screws (E) into the other hinge plate holes then check all the other hinge screws are tight.

Please do not over-tighten.