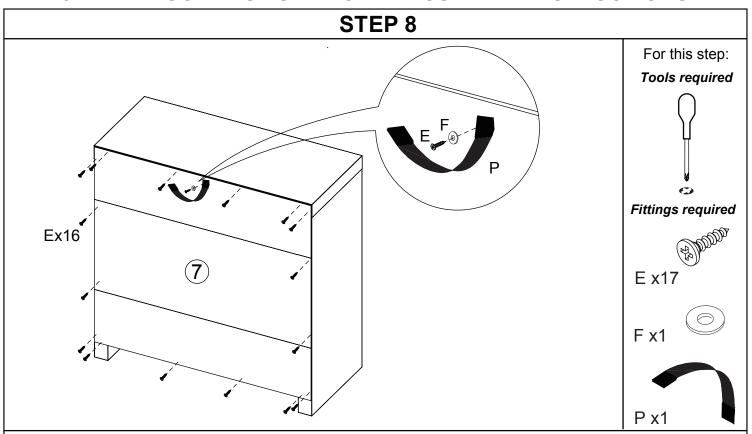

Hinge Set | 4        |
|      |           |          |



General Hints & Tips



Page **5** of **14** 

# Fittings (not to scale)

|      | ,                              |          |
|------|--------------------------------|----------|
| Code | Item                           | Quantity |
| J    | Outer Drawer<br>Runner - Right | 2        |
| К    | Outer Drawer<br>Runner - Left  | 2        |
| L    | Inner Drawer<br>Runner - Right | 2        |
| M    | Inner Drawer<br>Runner - Left  | 2        |
| N    | Mango Colour Knob              | 4        |
| Р    | Anti-tilt Strap                | 1        |
| Q    | Shelf Support                  | 4        |







Version 1 - 210811 Page **7** of **14** 



Version 1 - 210811 Page **8** of **14** 



Version 1 - 210811 Page **9** of **14** 



#### STEP 9



#### Note:

We recommend the use of the wall strap provided (P) to avoid accidents and possible fatal injuries if the item falls over or tips during use.

#### Warning:

Always ensure the wall area to be drilled is free of electrical wires, water and gas pipes. We don't supply wall fixings as these must suit the wall type in your own home. If in doubt please consult a qualified trades person.



Version 1 - 210811 Page **11** of **14** 



Version 1 - 210811 Page **12** of **14** 

#### **STEP 13**



Initially in each door fix 4 screws (E) through the centre of the elongated holes in each hinge plate, screwing into the side panel.



For this step: Tools required



Fittings required



E x8

If it is necessary to re-align the door vertically, loosen the screws (X) and ad