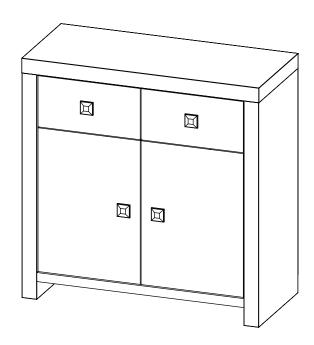

Thank you for purchasing the Jakarta Compact Sideboard.

Please read the instructions carefully to ensure safe operation of this product especially the installation warnings shown in Page 2 of this Assembly Instruction.

Size: 79.9 x 35 x 80cm (WDH)

Colour: Mango

Finish: Melamine

PLEASE READ this sheet prior to assembly to familiarise yourself with the various stages of construction.

Carefully open the pack supplied and check the contents against the parts and fittings check list. Do not destroy any of the packaging until you are certain that you have all the necessary parts for the assembly.

# **Assembly Completed**

Your Jakarta Compact Sideboard is now completely assembled.

Periodically check to ensure that the components are in their proper position, free from damage.

Also, make sure the connectors are tight and secure.