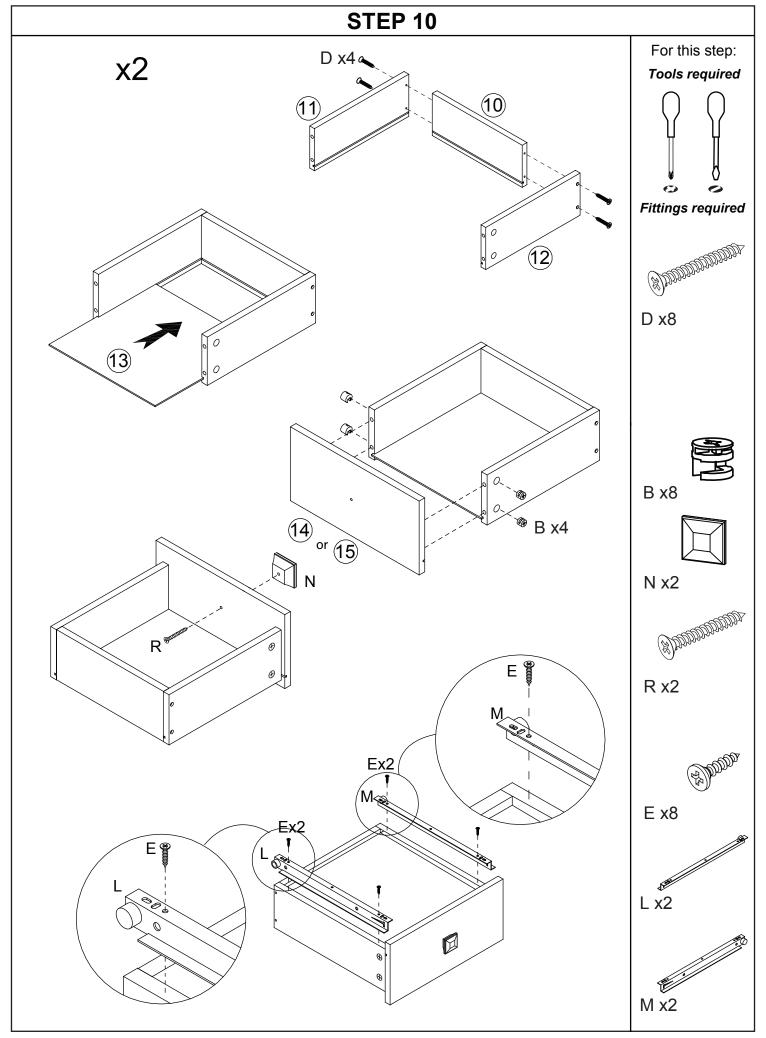

rawer<br>Runner - Right | 2        |
| M    | Inner Drawer<br>Runner - Left  | 2        |
| N    | Mango Colour Knob              | 4        |
| Р    | Anti-tilt Strap                | 1        |
| Q    | Shelf Support                  | 4        |







Version 1 - 210811 Page **7** of **14** 



Version 1 - 210811 Page **8** of **14** 



Version 1 - 210811 Page **9** of **14** 



#### STEP 9



#### Note:

We recommend the use of the wall strap provided (P) to avoid accidents and possible fatal injuries if the item falls over or tips during use.

#### Warning:

Always ensure the wall area to be drilled is free of electrical wires, water and gas pipes. We don't supply wall fixings as these must suit the wall type in your own home. If in doubt please consult a qualified trades person.



Version 1 - 210811 Page **11** of **14** 



Version 1 - 210811 Page **12** of **14** 

#### **STEP 13**



Initially in each door fix 4 screws (E) through the centre of the elongated holes in each hinge plate, screwing into the side panel.



For this step: Tools required



Fittings required



E x8

If it is necessary to re-align the door vertically, loosen the screws (X) and adjust the hinge plates up or down (Y) until gaps at top and bottom of the door are even, then re-tighten the screws.















Once all the adjustments are complete and both doors are aligned, fix remaining x8 screws (E) into the other hinge plate holes then check all the other hinge screws are tight.

Please do not over-tighten.



E x8

# **Assembly Completed**

Your Jakarta Compact Sideboard is now compl