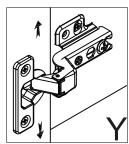

#### **STEP 13**

Initially in each door fix 4 screws (E) through the centre of the elongated holes in each hinge plate, screwing into the side panel.

For this step: Tools required

Fittings required

E x8

If it is necessary to re-align the door vertically, loosen the screws (X) and adjust the hinge plates up or down (Y) until gaps at top and bottom of the door are even, then re-tighten the screws.