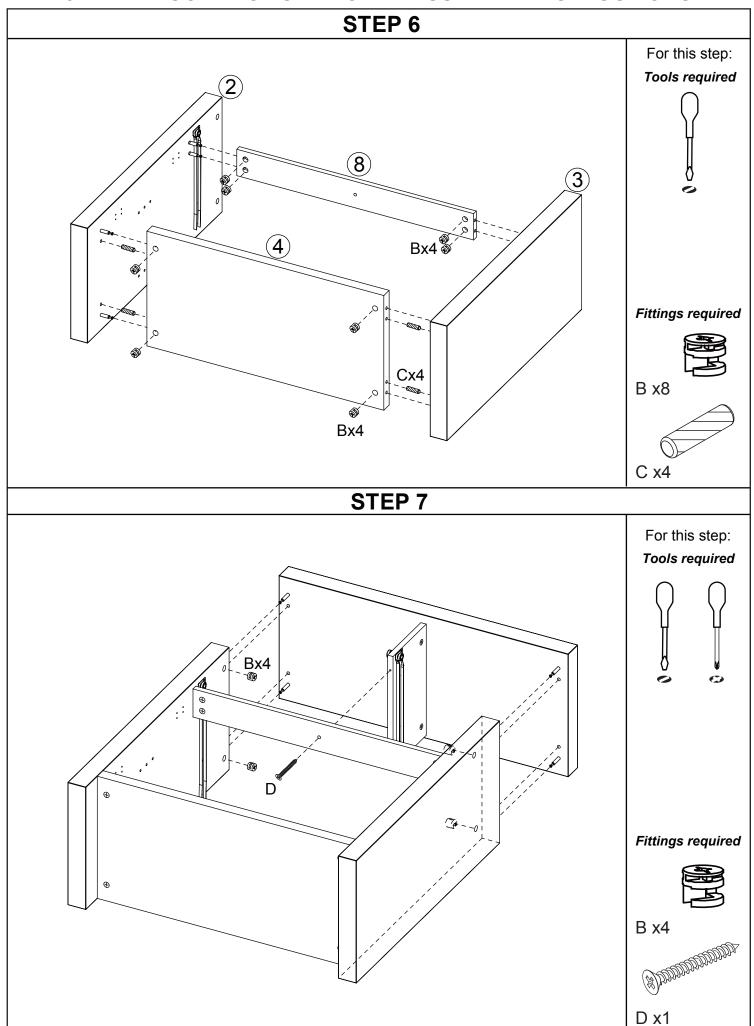

y |
|------|-----------|----------|
| Н    | Hinge Set | 4        |
|      |           |          |



General Hints & Tips



Page **5** of **14** 

# Fittings (not to scale)

|      | ,                              |          |
|------|--------------------------------|----------|
| Code | Item                           | Quantity |
| J    | Outer Drawer<br>Runner - Right | 2        |
| К    | Outer Drawer<br>Runner - Left  | 2        |
| L    | Inner Drawer<br>Runner - Right | 2        |
| M    | Inner Drawer<br>Runner - Left  | 2        |
| N    | Mango Colour Knob              | 4        |
| Р    | Anti-tilt Strap                | 1        |
| Q    | Shelf Support                  | 4        |







Version 1 - 210811 Page **7** of **14** 



Version 1 - 210811 Page **8** of **14** 



Version 1 - 210811 Page **9** of **14** 



#### STEP 9



#### Note:

We recommend the use of the wall strap provided (P) to avoid accidents and possible fatal injuries if the item falls over or tips during use.

#### Warning:

Always ensure the wall area to be drilled is free of electrical wires, water and gas pipes. We don't supply wall fixings as these must suit the wall type in your own home. If in doubt please consult a qualified trades person.



Version 1 - 210811 Page **11** of **14** 



Version 1 - 210811 Page **12** of **14** 

#### **STEP 13**



Initially in each door fix 4 screws (E) through the centre of the elongated holes in each hinge plate, screwing into the side panel.



For this step: Tools required



Fittings required



E x8

If it is necessary to re-align the d