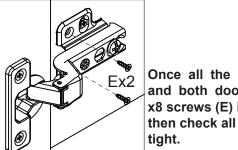

Once all the adjustments are complete and both doors are aligned, fix remaining x8 screws (E) into the other hinge plate holes then check all the other hinge screws are tight.

Please do not over-tighten.

E x8