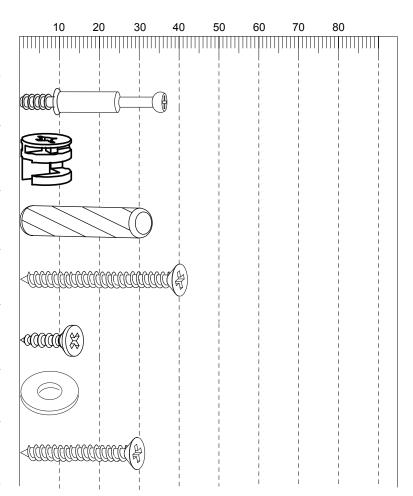

# Fittings (to scale)

| Code | Item                                                                                          | Quantity |
|------|-----------------------------------------------------------------------------------------------|----------|
| А    | Cam Bolt<br>(38mm overall)                                                                    | 22       |
| В    | Cam Lock                                                                                      | 22       |
| С    | Dowel (8x30mm)                                                                                | 10       |
| D    | Screw for Fitting Drawer<br>Sides (3.5x40mm)                                                  | 9        |
| E    | Screw for Fitting Hinges,<br>Drawer Runners, Anti-tilt<br>Strap and Back Panel<br>(3.5 x12mm) | 57       |
| F    | Flat Washer                                                                                   | 1        |
| R    | Screw for Fitting Knob<br>(4x28mm)                                                            | 4        |