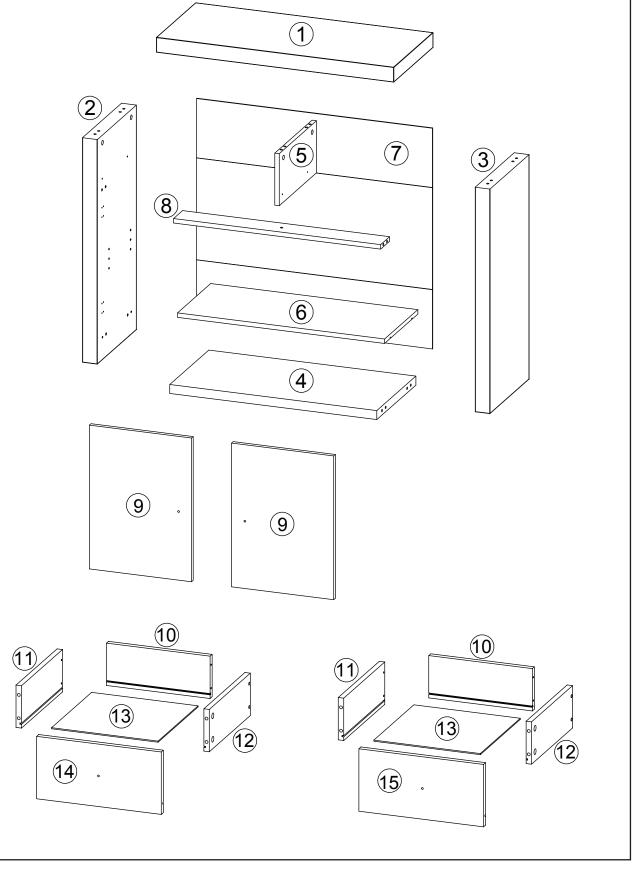

# Parts and Fittings Checklist

Please check the pack contents before assembling the product. If any components are missing, please contact your retailer.

The fittings pack contains small items that should be kept away from children.

# All parts are packed in one carton

| 7 til parte are paertea in one carton                                                                                               |                                                                                                                                            |                                                                                                                                           |  |  |  |
|-------------------------------------------------------------------------------------------------------------------------------------|--------------------------------------------------------------------------------------------------------------------------------------------|-------------------------------------------------------------------------------------------------------------------------------------------|--|--|--|
| 1                                                                                                                                   | 2                                                                                                                                          | 3                                                                                                                                         |  |  |  |
| Description: Top                                                                                                                    | Description: LH Side                                                                                                                       | Description: RH Side                                                                                                                      |  |  |  |
| Qty: 1                                                                                                                              | Qty: 1                                                                                                                                     | Qty: 1                                                                                                                                    |  |  |  |
| Size:799 x 350 x 50 mm                                                                                                              | Size: 750 x 349 x 50 mm                                                                                                                    | Size: 750 x 349 x 50 mm                                                                                                                   |  |  |  |
| Carton No: 1/1                                                                                                                      | Carton No: 1/1                                                                                                                             | Carton No: 1/1                                                                                                                            |  |  |  |
| 4                                                                                                                                   | 5                                                                                                                                          | 6                                                                                                                                         |  |  |  |
| Description: Base                                                                                                                   | Description: Upright                                                                                                                       | Description: Adjustable Shelf                                                                                                             |  |  |  |
| Qty: 1                                                                                                                              | Qty: 1                                                                                                                                     | Qty: 1                                                                                                                                    |  |  |  |
| Size: 697 x 348 x 30 mm                                                                                                             | Size:332x 174 x 15 mm                                                                                                                      | Size: 697x 296 x 15 mm                                                                                                                    |  |  |  |
| Carton No: 1/1                                                                                                                      | Carton No: 1/1                                                                                                                             | Carton No: 1/1                                                                                                                            |  |  |  |
| 7                                                                                                                                   | 8                                                                                                                                          | 9                                                                                                                                         |  |  |  |
| Description: Back Panel                                                                                                             | Description: Rail                                                                                                                          | Description: Door                                                                                                                         |  |  |  |
| Qty: 1                                                                                                                              | Qty: 1                                                                                                                                     | Qty: 2                                                                                                                                    |  |  |  |
| Size: 794 x 736 x 3mm                                                                                                               | Size:697 x 80 x 15 mm                                                                                                                      | Size:480 x 344 x 15 mm                                                                                                                    |  |  |  |
| Carton No: 1/1                                                                                                                      | Carton No: 1/1                                                                                                                             | Carton No: 1/1                                                                                                                            |  |  |  |
| 4.0                                                                                                                                 | 4.4                                                                                                                                        | 40                                                                                                                                        |  |  |  |
| 10                                                                                                                                  | 11                                                                                                                                         | 12                                                                                                                                        |  |  |  |
| 10 Description: Drawer Back                                                                                                         | Description: LH Drawer Side                                                                                                                | Description: RH Drawer Side                                                                                                               |  |  |  |
|                                                                                                                                     |                                                                                                                                            |                                                                                                                                           |  |  |  |
| Description: Drawer Back                                                                                                            | Description: LH Drawer Side                                                                                                                | Description: RH Drawer Side                                                                                                               |  |  |  |
| Description: Drawer Back<br>Qty: 2                                                                                                  | Description: LH Drawer Side Qty: 2                                                                                                         | Description: RH Drawer Side Qty: 2                                                                                                        |  |  |  |
| Description: Drawer Back<br>Qty: 2<br>Size: 286 x 116 x 15 mm                                                                       | Description: LH Drawer Side<br>Qty: 2<br>Size: 300 x 116 x 15 mm                                                                           | Description: RH Drawer Side<br>Qty: 2<br>Size: 300 x 116 x 15 mm                                                                          |  |  |  |
| Description: Drawer Back<br>Qty: 2<br>Size: 286 x 116 x 15 mm<br>Carton No: 1/1                                                     | Description: LH Drawer Side<br>Qty: 2<br>Size: 300 x 116 x 15 mm<br>Carton No: 1/1                                                         | Description: RH Drawer Side<br>Qty: 2<br>Size: 300 x 116 x 15 mm<br>Carton No: 1/1                                                        |  |  |  |
| Description: Drawer Back Qty: 2 Size: 286 x 116 x 15 mm Carton No: 1/1                                                              | Description: LH Drawer Side<br>Qty: 2<br>Size:300 x 116 x 15 mm<br>Carton No: 1/1                                                          | Description: RH Drawer Side<br>Qty: 2<br>Size: 300 x 116 x 15 mm<br>Carton No: 1/1                                                        |  |  |  |
| Description: Drawer Back Qty: 2 Size: 286 x 116 x 15 mm Carton No: 1/1  13 Description: Drawer Base                                 | Description: LH Drawer Side Qty: 2 Size: 300 x 116 x 15 mm Carton No: 1/1  14  Description: LH Drawer Front                                | Description: RH Drawer Side Qty: 2 Size: 300 x 116 x 15 mm Carton No: 1/1  15 Description: RH Drawer Front                                |  |  |  |
| Description: Drawer Back Qty: 2 Size: 286 x 116 x 15 mm Carton No: 1/1  13 Description: Drawer Base Qty: 2                          | Description: LH Drawer Side Qty: 2 Size: 300 x 116 x 15 mm Carton No: 1/1  14  Description: LH Drawer Front Qty: 1                         | Description: RH Drawer Side Qty: 2 Size: 300 x 116 x 15 mm Carton No: 1/1  15 Description: RH Drawer Front Qty: 1                         |  |  |  |
| Description: Drawer Back Qty: 2 Size: 286 x 116 x 15 mm Carton No: 1/1  13 Description: Drawer Base Qty: 2 Size: 294 x 292.5 x 3 mm | Description: LH Drawer Side Qty: 2 Size: 300 x 116 x 15 mm Carton No: 1/1  14  Description: LH Drawer Front Qty: 1 Size: 344 x 171 x 15 mm | Description: RH Drawer Side Qty: 2 Size: 300 x 116 x 15 mm Carton No: 1/1  15 Description: RH Drawer Front Qty: 1 Size: 344 x 171 x 15 mm |  |  |  |
| Description: Drawer Back Qty: 2 Size: 286 x 116 x 15 mm Carton No: 1/1  13 Description: Drawer Base Qty: 2 Size: 294 x 292.5 x 3 mm | Description: LH Drawer Side Qty: 2 Size: 300 x 116 x 15 mm Carton No: 1/1  14  Description: LH Drawer Front Qty: 1 Size: 344 x 171 x 15 mm | Description: RH Drawer Side Qty: 2 Size: 300 x 116 x 15 mm Carton No: 1/1  15 Description: RH Drawer Front Qty: 1 Size: 344 x 171 x 15 mm |  |  |  |
| Description: Drawer Back Qty: 2 Size: 286 x 116 x 15 mm Carton No: 1/1  13 Description: Drawer Base Qty: 2 Size: 294 x 292.5 x 3 mm | Description: LH Drawer Side Qty: 2 Size: 300 x 116 x 15 mm Carton No: 1/1  14  Description: LH Drawer Front Qty: 1 Size: 344 x 171 x 15 mm | Description: RH Drawer Side Qty: 2 Size: 300 x 116 x 15 mm Carton No: 1/1  15 Description: RH Drawer Front Qty: 1 Size: 344 x 171 x 15 mm |  |  |  |
| Description: Drawer Back Qty: 2 Size: 286 x 116 x 15 mm Carton No: 1/1  13 Description: Drawer Base Qty: 2 Size: 294 x 292.5 x 3 mm | Description: LH Drawer Side Qty: 2 Size: 300 x 116 x 15 mm Carton No: 1/1  14  Description: LH Drawer Front Qty: 1 Size: 344 x 171 x 15 mm | Description: RH Drawer Side Qty: 2 Size: 300 x 116 x 15 mm Carton No: 1/1  15 Description: RH Drawer Front Qty: 1 Size: 344 x 171 x 15 mm |  |  |  |
| Description: Drawer Back Qty: 2 Size: 286 x 116 x 15 mm Carton No: 1/1  13 Description: Drawer Base Qty: 2 Size: 294 x 292.5 x 3 mm | Description: LH Drawer Side Qty: 2 Size: 300 x 116 x 15 mm Carton No: 1/1  14  Description: LH Drawer Front Qty: 1 Size: 344 x 171 x 15 mm | Description: RH Drawer Side Qty: 2 Size: 300 x 116 x 15 mm Carton No: 1/1  15 Description: RH Drawer Front Qty: 1 Size: 344 x 171 x 15 mm |  |  |  |