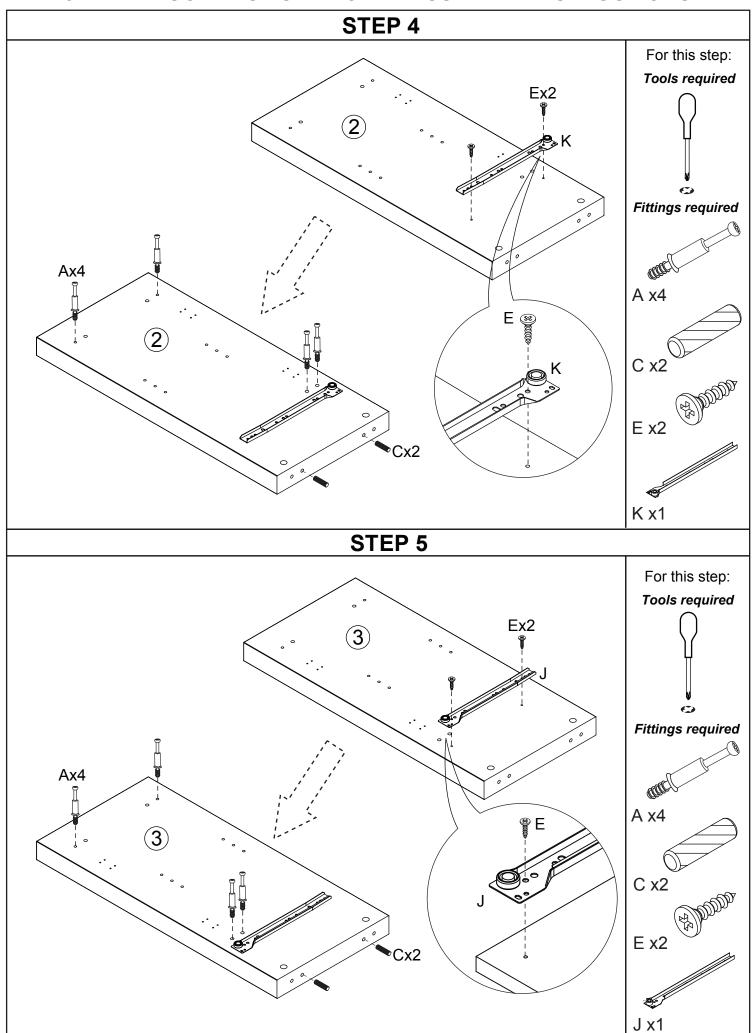

# **Fittings**

| Code | Item      | Quantity |
|------|-----------|----------|
| Н    | Hinge Set | 4        |
|      |           |          |



General Hints & Tips



Page **5** of **14** 

# Fittings (not to scale)

|      | ,                              |          |
|------|--------------------------------|----------|
| Code | Item                           | Quantity |
| J    | Outer Drawer<br>Runner - Right | 2        |
| К    | Outer Drawer<br>Runner - Left  | 2        |
| L    | Inner Drawer<br>Runner - Right | 2        |
| M    | Inner Drawer<br>Runner - Left  | 2        |
| N    | Mango Colour Knob              | 4        |
| Р    | Anti-tilt Strap                | 1        |
| Q    | Shelf Support                  | 4        |







Version 1 - 210811 Page **7** of **14** 



Version 1 - 210811 Page **8** of **14** 



Version 1 - 210811 Page **9** of **14** 



#### STEP 9



#### Note:

We recommend the use of the wall strap provided (P) to avoid accidents and possible fatal injuries if the item falls over or tips during use.

#### Warning:

Always ensure the wall area to be drilled is free of electrical wires, water and gas pipes. We don't supply wall fixings as these must suit the wall type in your own home. If in doubt please consult a qualified trades person.



Version 1 - 210811 Page **11** of **14** 



Version 1 - 210811 Page **12** of **14** 

#### **STEP 13**



Initially in each door fix 4 screws (E) through the centre of the elongated holes in each hinge plate, screwing into the side panel.



For this step: Tools required



Fittings required