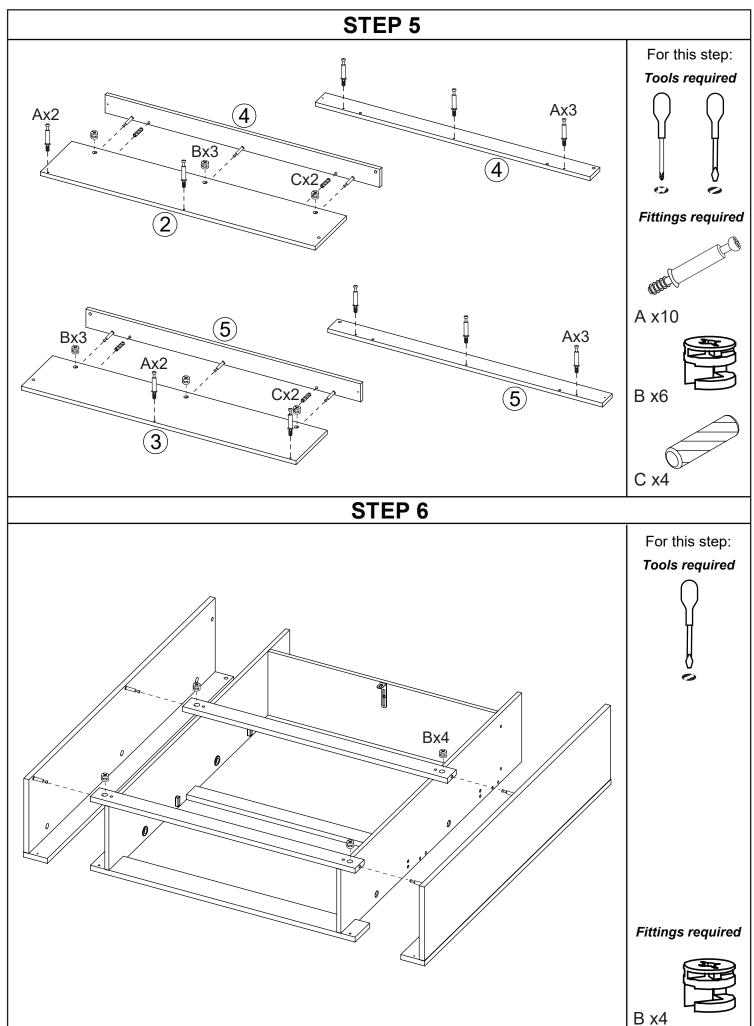

---|----------|
| М    | Allen Key (4mm)                                              | 1        |
| N    | Drawer Stop                                                  | 2        |
| Р    | Shoe Carriage<br>Swivel - Left Hand                          | 2        |
| Q    | Shoe Carriage<br>Swivel - Right Hand                         | 2        |
| R    | Shoe Carriage<br>Stop                                        | 4        |
| S    | Shoe Carriage<br>Swivel Pivot Pin                            | 4        |
| Т    | Swivel Pivot Bush for<br>Fitting to Side Panel               | 4        |
| U    | Metal Anti-tilt Bracket<br>for Fixing<br>Cabinet to the Wall | 1        |



**General Hints & Tips** 





Version 1 - 210821 Page **7** of **18** 



Version 1 - 210821 Page **8** of **18** 



Version 1 - 210821 Page **9** of **18** 



Version 1 - 210821 Page **10** of **18** 



Version 1 - 210821 Page **11** of **18** 



Version 1 - 210821 Page **12** of **18** 



Version 1 - 210821 Page **13** of **18** 



Version 1 - 210821 Page **14** of **18** 





Version 1 - 210821 Page **16** of **18** 



Version 1 - 210821 Page **17** of **18** 

## **Assembly Completed**

Your Canyon Shoe Cabinet is now completely assembled.

Periodically check to ensure that the components are in their proper position, free from damage.

Also, make sure the connectors are tight and secure.



#### Keep instructions for future reference