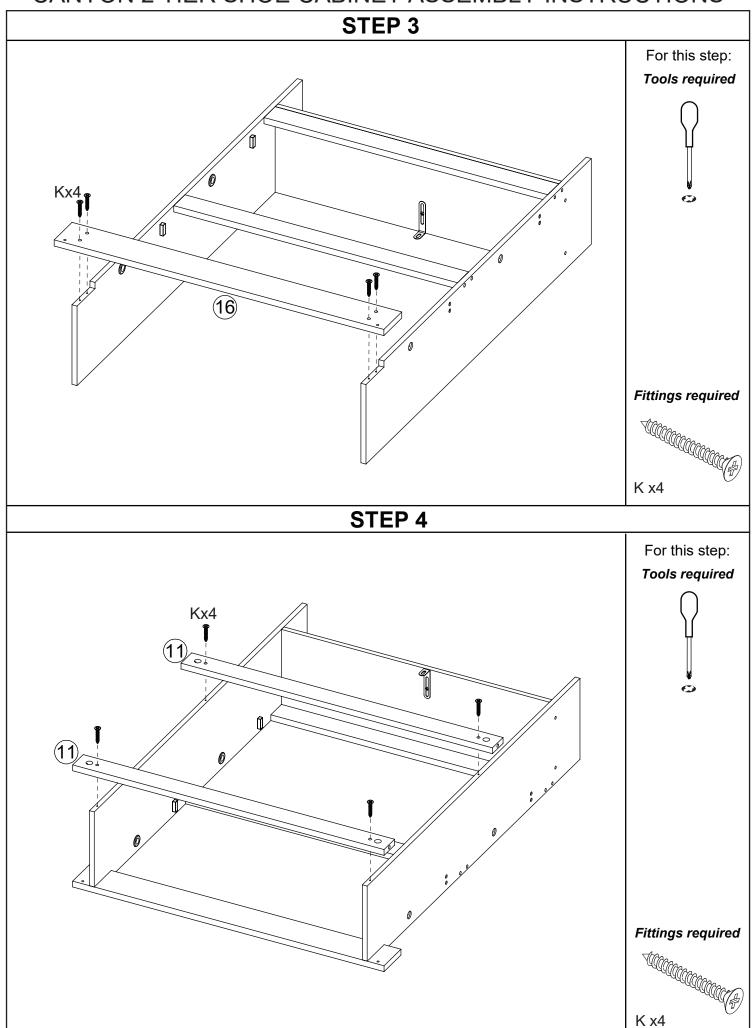

#### **WARNINGS**

- This product should only be used on a firm and level floor.
- Keep small parts out of reach of children.
- Make sure the base remain in contact with the floor.
- DO NOT use power tools to construct this product.
- DO NOT tighten screws until parts are assembled or as advised in this guide.
- DO NOT over tighten screws or bolts.
- DO NOT use this product if parts are missing, damaged or worn.
- DO NOT sit or stand on the product.
- This is a slim unit so, for safety, it is designed to fix to the wall securely using the metal anti-tilt bracket (U). These are to prevent the cabinet tipping over and causing damage or an accident. It is essential for the safety of you and your children, the cabinet is not free-standing.
- N.B. When drilling the wall to fix the Anti-tilt bracket, always be sure the area to be drilled is free from hidden electrical wiring or gas / water pipes.
- Carefully assess the suitability of the wall to ensure that the fastening device will withstand the load and forces generated. Walls can be quite different in construction so fixings are not supplied - choose the most suitable fixing for your wall type - if in doubt consult an expert.