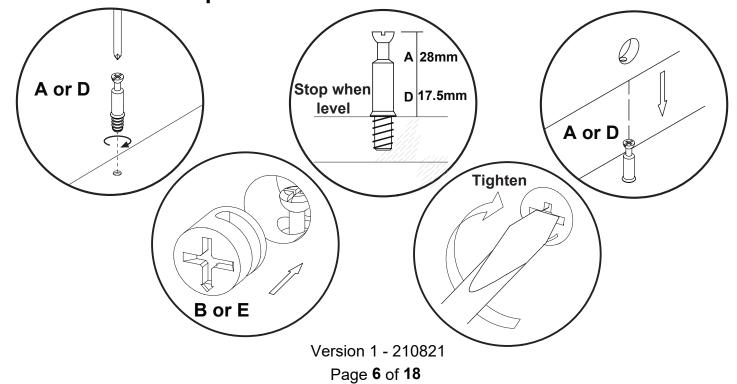

#### **WARNINGS**

- This product should only be used on a firm and level floor.
- Keep small parts out of reach of children.
- Make sure the base remain in contact with the floor.
- DO NOT use power tools to construct this product.
- DO NOT tighten screws until parts are assembled or as advised in this guide.
- DO NOT over tighten screws or bolts.
- DO NOT use this product if parts are missing, damaged or worn.
- DO NOT sit or stand on the product.
- This is a slim unit so, for safety, it is designed to fix to the wall securely using the metal anti-tilt bracket (U). These are to prevent the cabinet tipping over and causing damage or an accident. It is essential for the safety of you and your children, the cabinet is not free-standing.
- N.B. When drilling the wall to fix the Anti-tilt bracket, always be sure the area to be drilled is free from hidden electrical wiring or gas / water pipes.
- Carefully assess the suitability of the wall to ensure that the fastening device will withstand the load and forces generated. Walls can be quite different in construction so fixings are not supplied - choose the most suitable fixing for your wall type - if in doubt consult an expert.