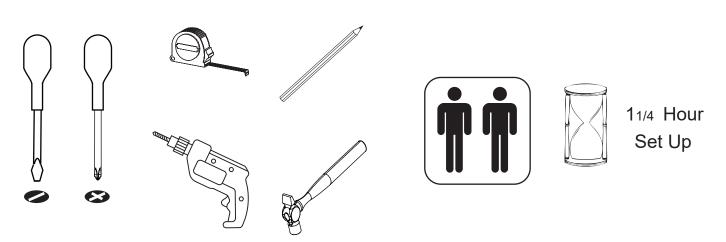

Thank you for purchasing the Canyon Shoe Cabinet.

Please read the instructions carefully to ensure safe operation of this product.



Size: 81 x 24 x 108 cm (WDH)

Colour: Dark Oak

PLEASE READ this sheet prior to assembly to familiarise yourself with the various stages of construction.

Carefully open the pack supplied and check the contents against the parts and fittings check list. Do not destroy any of the packaging until you are certain that you have all the necessary parts for the assembly.

**CAUTION:** There are small components used in the construction of this unit. These loose items should be kept away from young children whilst assembling your unit to avoid the danger of choking.

#### Tools Required



Version 1 - 210821

PO No:

Page 1 of 18

# IMPORTANT - READ CAREFULLY - RETAIN THESE INSTRUCTIONS FOR FUTURE REFERENCE.

#### **INFORMATION**

- This product is designed to hold 12Kg in total, spread evenly over the whole unit.
- Do not exceed this weight.
- We recommend that this unit is assembled in the room intended for use.
- When you are ready to start, make sure that you have the right tools, plenty of space and a clean, dry area for assembly.
- Unwrap all packaging materials and place the components on top of the carton box or on a clean floor to prevent them from scratching.
- Check the pack and make sure you have all the parts listed.
- Ensure that this product is fully assembled as illustrated before use.
- · Check all screws or bolts are tightened and inspect regularly.
- Too