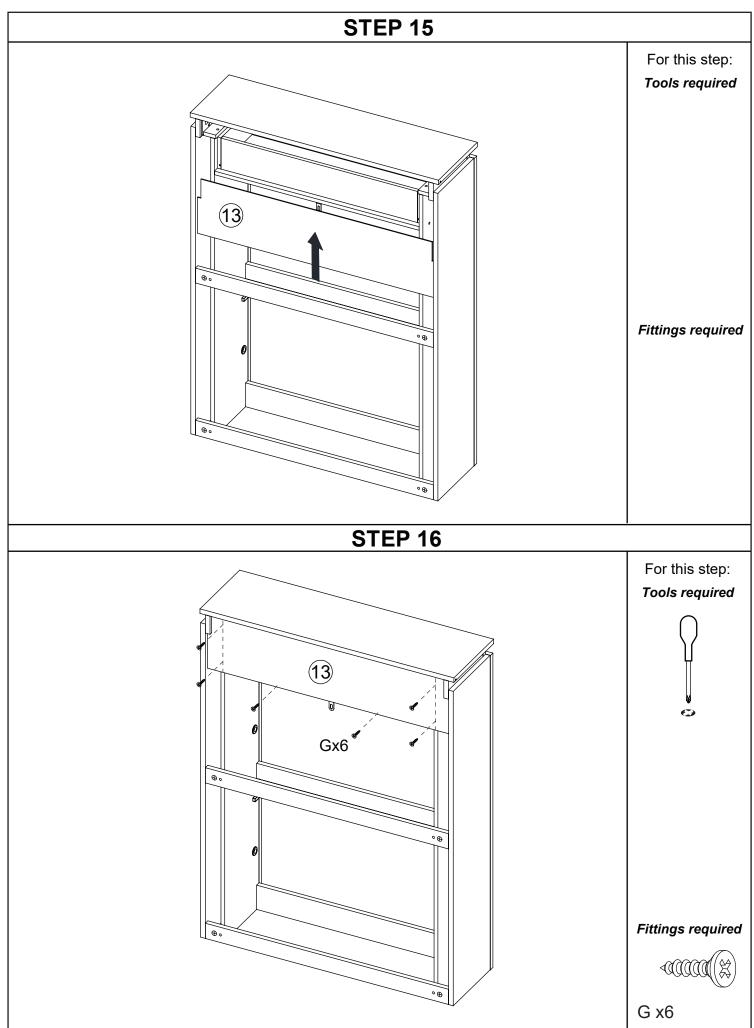

nd                          | 2        |
| Q    | Shoe Carriage<br>Swivel - Right Hand                         | 2        |
| R    | Shoe Carriage<br>Stop                                        | 4        |
| S    | Shoe Carriage<br>Swivel Pivot Pin                            | 4        |
| Т    | Swivel Pivot Bush for<br>Fitting to Side Panel               | 4        |
| U    | Metal Anti-tilt Bracket<br>for Fixing<br>Cabinet to the Wall | 1        |



**General Hints & Tips** 





Version 1 - 210821 Page **7** of **18** 



Version 1 - 210821 Page **8** of **18** 



Version 1 - 210821 Page **9** of **18** 



Version 1 - 210821 Page **10** of **18** 



Version 1 - 210821 Page **11** of **18** 



Version 1 - 210821 Page **12** of **18** 



Version 1 - 210821 Page **13** of **18** 



Version 1 - 210821 Page **14** of **18** 





Version 1 - 210821 Page **16** of **18** 



Version 1 - 210821 Page **17** of **18** 

## **Assembly Completed**

Your Canyon Shoe Cabinet is now completely assembled.

Periodically check to ensure that the components are in their proper position, free from damage.

Also, make sure the connectors are tight and secure.



#### Keep instructions for future reference