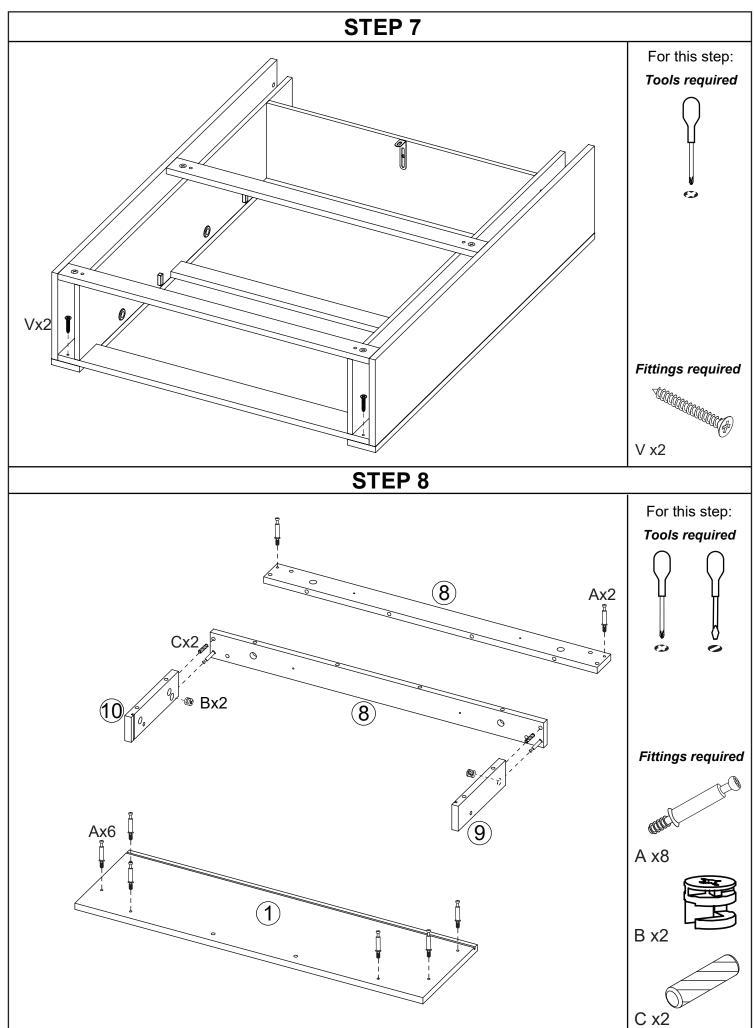

| 1        |
| N    | Drawer Stop                                                  | 2        |
| Р    | Shoe Carriage<br>Swivel - Left Hand                          | 2        |
| Q    | Shoe Carriage<br>Swivel - Right Hand                         | 2        |
| R    | Shoe Carriage<br>Stop                                        | 4        |
| S    | Shoe Carriage<br>Swivel Pivot Pin                            | 4        |
| Т    | Swivel Pivot Bush for<br>Fitting to Side Panel               | 4        |
| U    | Metal Anti-tilt Bracket<br>for Fixing<br>Cabinet to the Wall | 1        |



**General Hints & Tips** 





Version 1 - 210821 Page **7** of **18** 



Version 1 - 210821 Page **8** of **18** 



Version 1 - 210821 Page **9** of **18** 



Version 1 - 210821 Page **10** of **18** 



Version 1 - 210821 Page **11** of **18** 



Version 1 - 210821 Page **12** of **18** 



Version 1 - 210821 Page **13** of **18** 



Version 1 - 210821 Page **14** of **18** 





Version 1 - 210821 Page **16** of **18** 



Version 1 - 210821 Page **17** of **18** 

## **Assembly Completed**

Your Canyon Shoe Cabinet is now completely assembled.

Periodically check to ensure that the components are in their proper position, free from damage.

Also, make sure the connectors are tight and secure.



#### Keep instructions for future reference