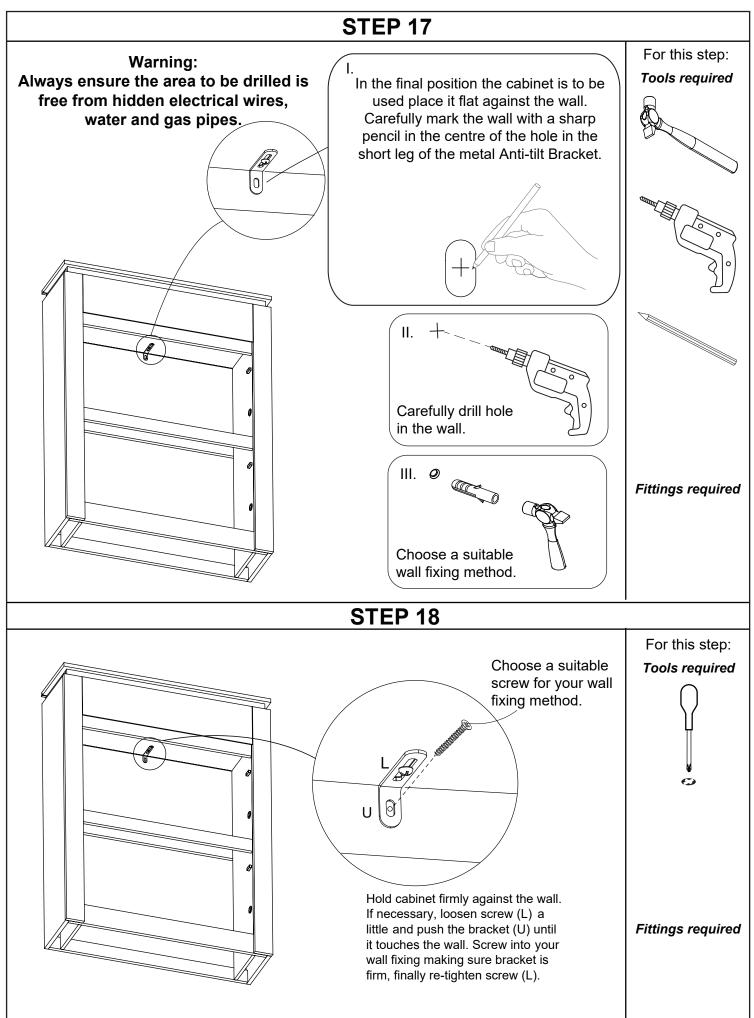

#### **WARNINGS**

- This product should only be used on a firm and level floor.
- Keep small parts out of reach of children.
- Make sure the base remain in contact with the floor.
- DO NOT use power tools to construct this product.
- DO NOT tighten screws until parts are assembled or as advised in this guide.
- DO NOT over tighten screws or bolts.
- DO NOT use this product if parts are missing, damaged or worn.
- DO NOT sit or stand on the product.
- This is a slim unit so, for safety, it is designed to fix to the wall securely using the metal anti-tilt bracket (U). These are to prevent the cabinet tipping over and causing damage or an accident. It is essential for the safety of you and your children, the cabinet is not free-standing.
- N.B. When drilling the wall to fix the Anti-tilt bracket, always be sure the area to be drilled is free from hidden electrical wiring or gas / water pipes.
- Carefully assess the suitability of the wall to ensure that the fastening device will withstand the load and forces generated. Walls can be quite different in construction so fixings are not supplied - choose the most suitable fixing for your wall type - if in doubt consult an expert.