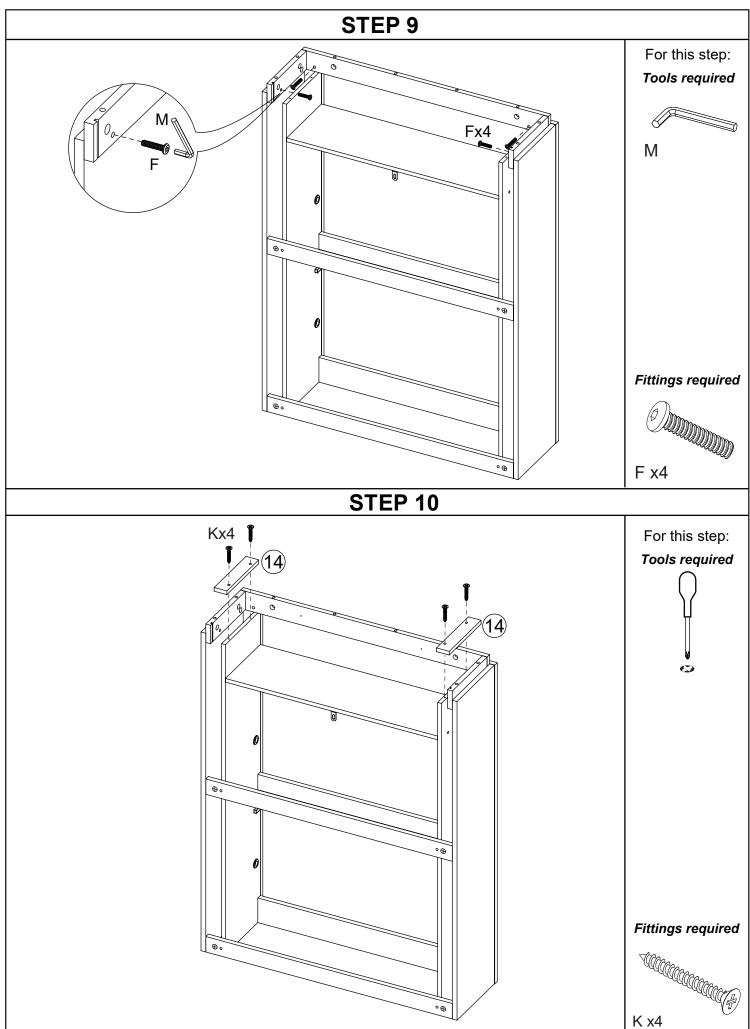

|
| N    | Drawer Stop                                                  | 2        |
| Р    | Shoe Carriage<br>Swivel - Left Hand                          | 2        |
| Q    | Shoe Carriage<br>Swivel - Right Hand                         | 2        |
| R    | Shoe Carriage<br>Stop                                        | 4        |
| S    | Shoe Carriage<br>Swivel Pivot Pin                            | 4        |
| Т    | Swivel Pivot Bush for<br>Fitting to Side Panel               | 4        |
| U    | Metal Anti-tilt Bracket<br>for Fixing<br>Cabinet to the Wall | 1        |



**General Hints & Tips** 





Version 1 - 210821 Page **7** of **18** 



Version 1 - 210821 Page **8** of **18** 



Version 1 - 210821 Page **9** of **18** 



Version 1 - 210821 Page **10** of **18** 



Version 1 - 210821 Page **11** of **18** 



Version 1 - 210821 Page **12** of **18** 



Version 1 - 210821 Page **13** of **18** 



Version 1 - 210821 Page **14** of **18** 





Version 1 - 210821 Page **16** of **18** 



Version 1 - 210821 Page **17** of **18** 

## **Assembly Completed**

Your Canyon Shoe Cabinet is now completely assembled.

Periodically check to ensure that the components are in their proper position, free from damage.

Also, make sure the connectors are tight and secure.



#### Keep instructions for future reference