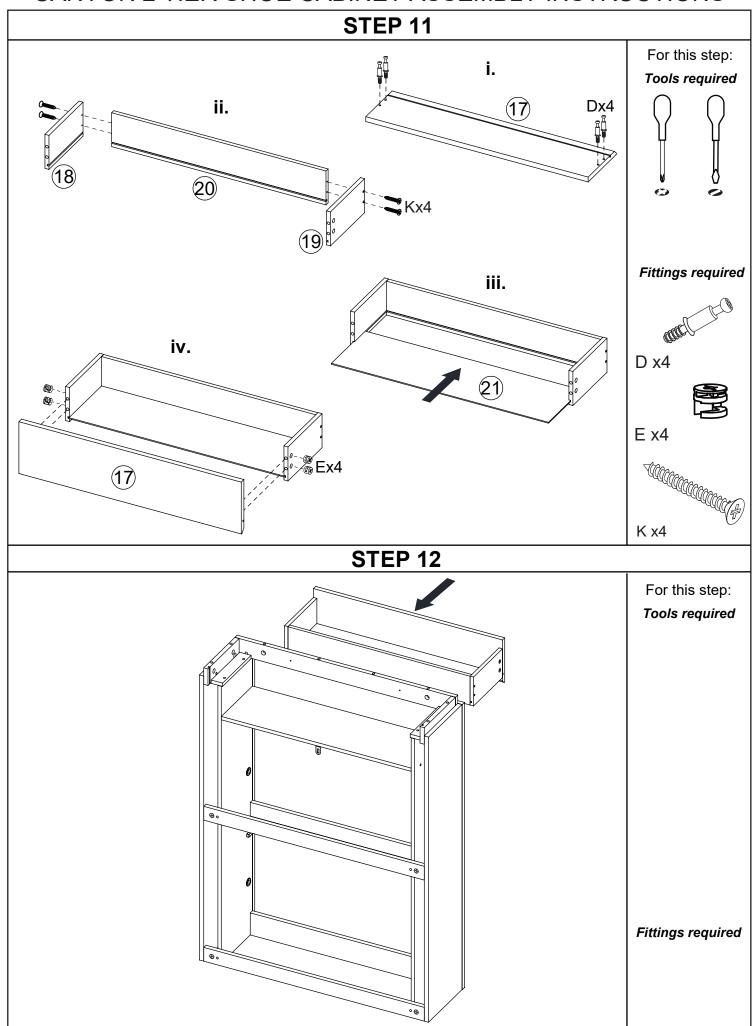

| 2        |
| Р    | Shoe Carriage<br>Swivel - Left Hand                          | 2        |
| Q    | Shoe Carriage<br>Swivel - Right Hand                         | 2        |
| R    | Shoe Carriage<br>Stop                                        | 4        |
| S    | Shoe Carriage<br>Swivel Pivot Pin                            | 4        |
| Т    | Swivel Pivot Bush for<br>Fitting to Side Panel               | 4        |
| U    | Metal Anti-tilt Bracket<br>for Fixing<br>Cabinet to the Wall | 1        |



**General Hints & Tips** 





Version 1 - 210821 Page **7** of **18** 



Version 1 - 210821 Page **8** of **18** 



Version 1 - 210821 Page **9** of **18** 



Version 1 - 210821 Page **10** of **18** 



Version 1 - 210821 Page **11** of **18** 



Version 1 - 210821 Page **12** of **18** 



Version 1 - 210821 Page **13** of **18** 



Version 1 - 210821 Page **14** of **18** 





Version 1 - 210821 Page **16** of **18** 



Version 1 - 210821 Page **17** of **18** 

## **Assembly Completed**

Your Canyon Shoe Cabinet is now completely assembled.

Periodically check to ensure that the components are in their proper position, free from damage.

Also, make sure the connectors are tight and secure.



#### Keep instructions for future reference