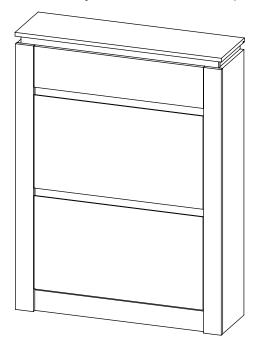

Thank you for purchasing the Canyon Shoe Cabinet.

Please read the instructions carefully to ensure safe operation of this product.

Size: 81 x 24 x 108 cm (WDH)

Colour: Dark Oak

PLEASE READ this sheet prior to assembly to familiarise yourself with the various stages of construction.