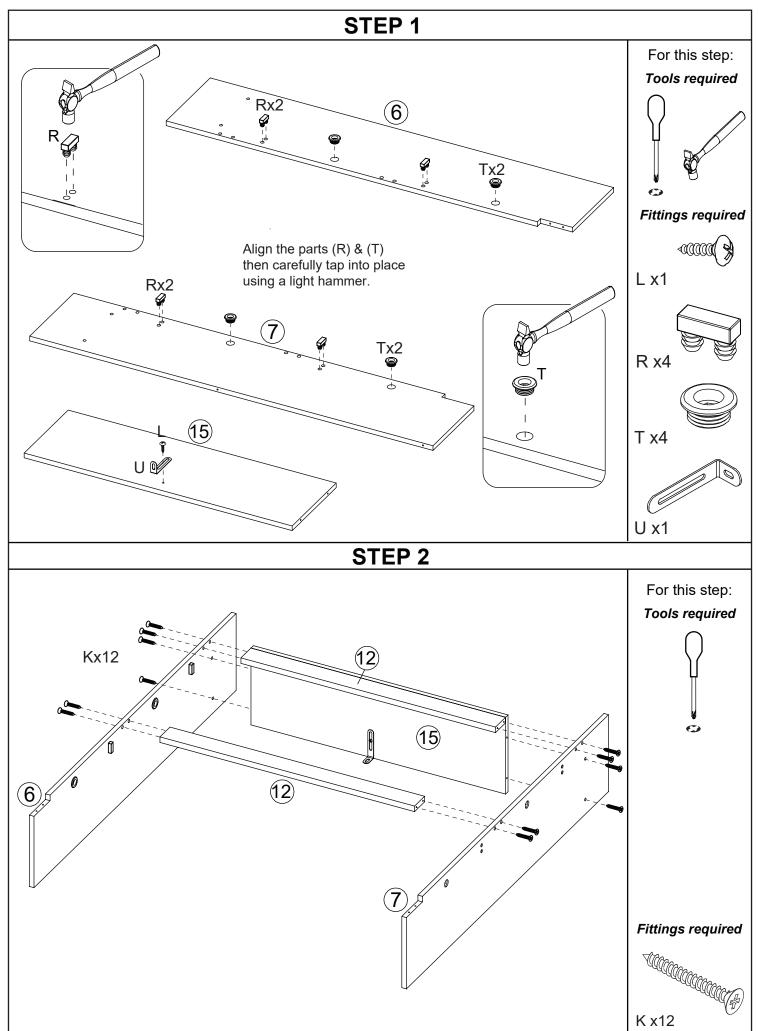

#### **WARNINGS**

- This product should only be used on a firm and level floor.
- Keep small parts out of reach of children.
- Make sure the base remain in contact with the floor.
- DO NOT use power tools to construct this product.
- DO NOT tighten screws until parts are assembled or as advised in this guide.
- DO NOT over tighten screws or bolts.
- DO NOT use this product if parts are missing, damaged or worn.
- DO NOT sit or stand on the product.
- This is a slim unit so, for safety, it is designed to fix to the wall securely using the metal anti-tilt bracket (U). These are to prevent the cabinet tipping over and causing damage or an accident. It is essential for the safety of you and your children, the cabinet is not free-standing.
- N.B. When drilling the wall to fix the Anti-tilt bracket, always be sure the area to be drilled is free from hidden electrical wiring or gas / water pipes.
- Carefully assess the suitability of the wall to ensure that the fastening device will withstand the load and forces generated. Walls can be quite different in construction so fixings are not supplied - choose the most suitable fixing for your wall type - if in doubt consult an expert.