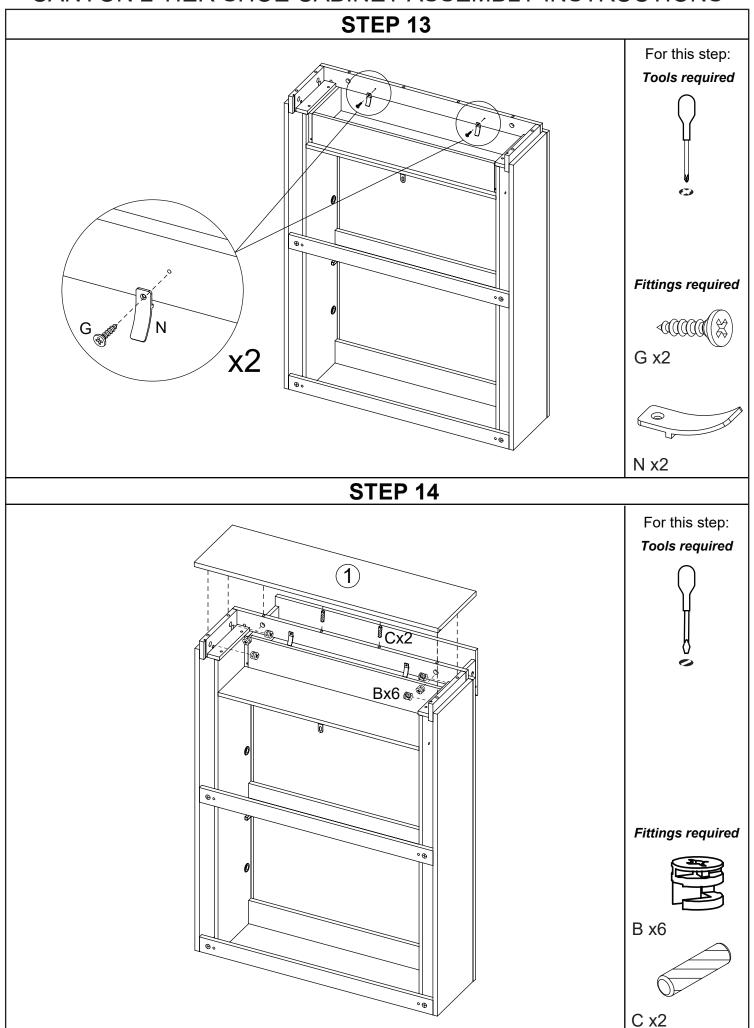

|
| Р    | Shoe Carriage<br>Swivel - Left Hand                          | 2        |
| Q    | Shoe Carriage<br>Swivel - Right Hand                         | 2        |
| R    | Shoe Carriage<br>Stop                                        | 4        |
| S    | Shoe Carriage<br>Swivel Pivot Pin                            | 4        |
| Т    | Swivel Pivot Bush for<br>Fitting to Side Panel               | 4        |
| U    | Metal Anti-tilt Bracket<br>for Fixing<br>Cabinet to the Wall | 1        |



**General Hints & Tips** 





Version 1 - 210821 Page **7** of **18** 



Version 1 - 210821 Page **8** of **18** 



Version 1 - 210821 Page **9** of **18** 



Version 1 - 210821 Page **10** of **18** 



Version 1 - 210821 Page **11** of **18** 



Version 1 - 210821 Page **12** of **18** 



Version 1 - 210821 Page **13** of **18** 



Version 1 - 210821 Page **14** of **18** 





Version 1 - 210821 Page **16** of **18** 



Version 1 - 210821 Page **17** of **18** 

## **Assembly Completed**

Your Canyon Shoe Cabinet is now completely assembled.

Periodically check to ensure that the components are in their proper position, free from damage.

Also, make sure the connectors are tight and secure.



#### Keep instructions for future reference