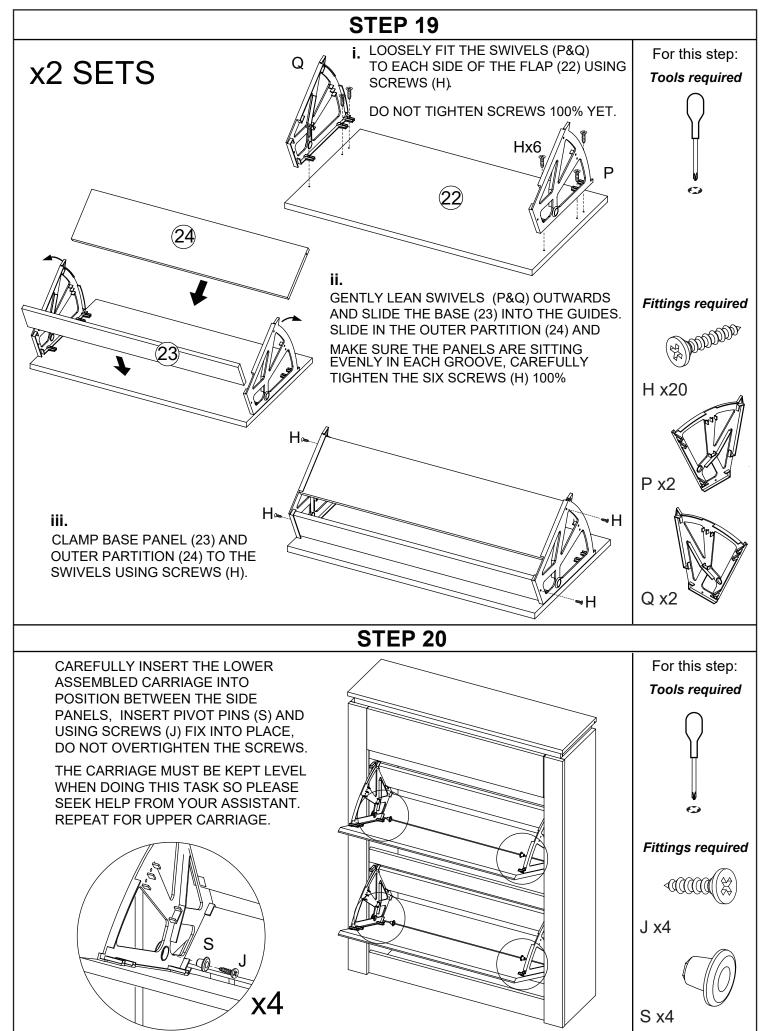

| Shoe Carriage<br>Swivel - Right Hand                         | 2        |
| R    | Shoe Carriage<br>Stop                                        | 4        |
| S    | Shoe Carriage<br>Swivel Pivot Pin                            | 4        |
| Т    | Swivel Pivot Bush for<br>Fitting to Side Panel               | 4        |
| U    | Metal Anti-tilt Bracket<br>for Fixing<br>Cabinet to the Wall | 1        |



**General Hints & Tips** 





Version 1 - 210821 Page **7** of **18** 



Version 1 - 210821 Page **8** of **18** 



Version 1 - 210821 Page **9** of **18** 



Version 1 - 210821 Page **10** of **18** 



Version 1 - 210821 Page **11** of **18** 



Version 1 - 210821 Page **12** of **18** 



Version 1 - 210821 Page **13** of **18** 



Version 1 - 210821 Page **14** of **18** 





Version 1 - 210821 Page **16** of **18** 



Version 1 - 210821 Page **17** of **18** 

## **Assembly Completed**

Your Canyon Shoe Cabinet is now completely assembled.

Periodically check to ensure that the components are in their proper position, free from damage.

Also, make sure the connectors are tight and secure.



#### Keep instructions for future reference