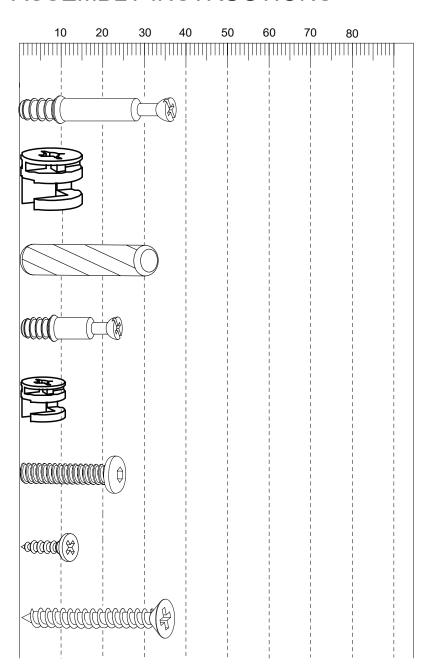

### Fittings (to scale)

| 90   | (to obailo)                                                            |          |
|------|------------------------------------------------------------------------|----------|
| Code | Item                                                                   | Quantity |
| А    | Long Cam Bolt<br>(38mm overall)                                        | 18       |
| В    | Large Cam Lock                                                         | 18       |
| С    | Dowel (8x30mm)                                                         | 30       |
| D    | Short Cam Bolt<br>(26mm overall<br>for Drawer)                         | 34       |
| E    | Small Cam Lock<br>(for Drawer)                                         | 34       |
| F    | Connection Bolt<br>(M6x25mm)                                           | 6        |
| G    | Screw for fitting<br>Runner, Hinge and<br>Anti-tilt Strap<br>(3 x12mm) | 33       |
| Н    | Screw for fitting<br>Drawer Uprights<br>to Base Panel<br>(4x35mm)      | 4        |

# Fittings (not to scale)

| Code | Item                           | Quantity |  |
|------|--------------------------------|----------|--|
| J    | Door Hinge                     | 2        |  |
| К    | Allen Key (4mm)                | 1        |  |
| L    | Outer Drawer<br>Runner - Right | 3        |  |
| M    | Outer Drawer<br>Runner - Left  | 3        |  |
| Р    | Inner Drawer<br>Runner - Right | 3        |  |
| N    | Inner Drawer<br>Runner - Left  | 3        |  |
| Q    | Anti-tilt Strap                | 1        |  |
| R    | Shelf Support                  | 4        |  |