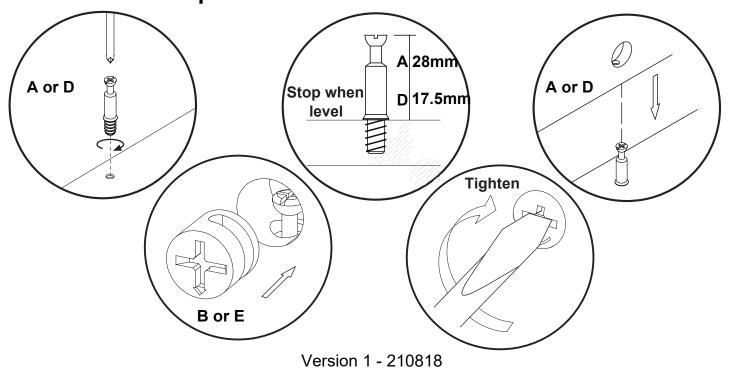

CAUTION: There are small components used in the construction of this unit. These loose items should be kept away from young children whilst assembling your unit to avoid the danger of choking.

Version 1 - 210818

#### WARNINGS

- This product should only be used on a firm and level floor.
- Keep small parts out of the reach of children.
- Make sure the base remains in contact with the floor.
- For safety, you must use the anti-tilt strap supplied (Q).
- DO NOT use power tools to construct this product.
- DO NOT tighten screws until parts are assembled or as advised in this guide.
- DO NOT over-tighten tighten screws or bolts.
- DO NOT use this product if parts are missing, damaged or worn.
- DO NOT climb, sit or stand on the product.