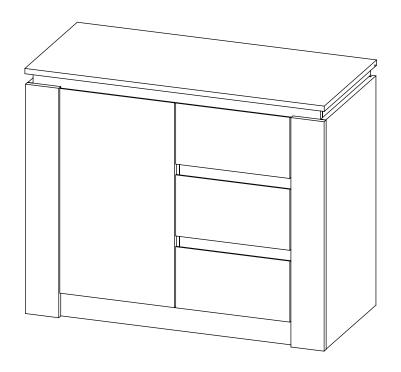

Thank you for purchasing this versatile multi storage unit.

Please read the instructions carefully to ensure safe operation of this product.

Size: 85.5 x 39.6 x 70 cm (WDH)

Colour: Dark Oak

PLEASE READ this sheet prior to assembly to familiarise yourself with the various stages of construction.

### **Assembly Completed**

Your Canyon Multi Unit is now completely assembled.

Periodically check to ensure that the components are in their proper position, free from damage.

Also, make sure the connectors are tight and secure.