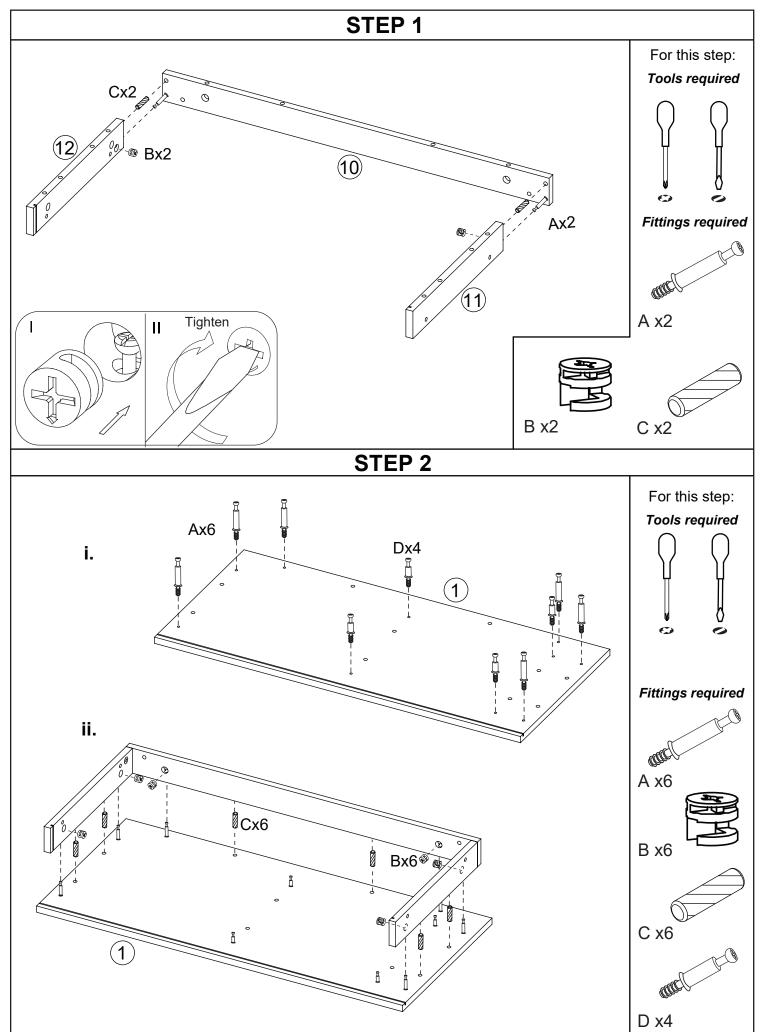

All parts are packed in one carton

| All parts are packed in one carton |                                 |                               |  |  |
|------------------------------------|---------------------------------|-------------------------------|--|--|
| 1                                  | 2                               | 3                             |  |  |
| Description: Top Panel             | Description: LH Side Panel      | Description: RH Side Panel    |  |  |
| Qty: 1                             | Qty: 1                          | Qty: 1                        |  |  |
| Size: 855 x 396 x 15 mm            | Size: 650 x 378 x 15 mm         | Size:650 x 378 x 15 mm        |  |  |
| Carton No: 1/1                     | Carton No: 1/1                  | Carton No: 1/1                |  |  |
| 4                                  | 5                               | 6                             |  |  |
| Description: LH Drawer Upright     | Description: RH Drawer Upright  | Description: LH Front Upright |  |  |
| Qty: 1                             | Qty: 1                          | Qty: 1                        |  |  |
| Size: 598 x 363 x 12 mm            | Size:598 x 363 x 12 mm          | Size: 650 x 95 x 15 mm        |  |  |
| Carton No: 1/1                     | Carton No: 1/1                  | Carton No: 1/1                |  |  |
| 7                                  | 8                               | 9                             |  |  |
| Description: RH Front Upright      | Description: Base Panel         | Description: Plinth           |  |  |
| Qty: 1                             | Qty: 1                          | Qty: 1                        |  |  |
| Size: 650 x 95 x 15 mm             | Size: 821x 379 x 12 mm          | Size: 821 x 70 x 15 mm        |  |  |
| Carton No: 1/1                     | Carton No: 1/1                  | Carton No: 1/1                |  |  |
| 10                                 | 11                              | 12                            |  |  |
| Description: Front Decor Rail      | Description: LH Decor Rail      | Description: RH Decor Rail    |  |  |
| Qty: 1                             | Qty: 1                          | Qty: 1                        |  |  |
| Size: 821 x 60 x 15 mm             | Size: 363 x 60 x 15 mm          | Size: 363 x 60 x 15 mm        |  |  |
| Carton No: 1/1                     | Carton No: 1/1                  | Carton No: 1/1                |  |  |
| 13                                 | 14                              | 15                            |  |  |
| Description: Adjustable Shelf      | Description: Drawer Cross Rails | Description: Door             |  |  |
| Qty: 1                             | Qty: 2                          | Qty: 1                        |  |  |
| Size: 404.5 x 361 x 12 mm          | Size: 325.5 x 50 x 12 mm        | Size: 580 x 328 x 15 mm       |  |  |
| Carton No: 1/1                     | Carton No: 1/1                  | Carton No: 1/1                |  |  |
| 16                                 | 17                              | 18                            |  |  |
| Description: Back Panel            | Description: Drawer Front       | Description: Drawer Side      |  |  |
| Qty: 1                             | Qty: 3                          | Qty: 6                        |  |  |
| Size: 828 x 604 x 3 mm             | Size: 326 x 173 x 15 mm         | Size: 338 x 110 x 12 mm       |  |  |
| Carton No: 1/1                     | Carton No: 1/1                  | Carton No: 1/1                |  |  |
| 19                                 | 20                              |                               |  |  |
| Description: Drawer Back           | Description: Drawer Base        |                               |  |  |
| Qty: 3                             | Qty: 3                          |                               |  |  |
| Size: 300.5 x 110 x 12 mm          | Size: 345x 284 x 3 mm           |                               |  |  |
| Carton No: 1/1                     | Carton No: 1/1                  |                               |  |  |

### Fittings (to scale)

| 90   | (to obailo)                                                            |          |
|------|------------------------------------------------------------------------|----------|
| Code | Item                                                                   | Quantity |
| А    | Long Cam Bolt<br>(38mm overall)                                        | 18       |
| В    | Large Cam Lock                                                         | 18       |
| С    | Dowel (8x30mm)                                                         | 30       |
| D    | Short Cam Bolt<br>(26mm overall<br>for Drawer)                         | 34       |
| E    | Small Cam Lock<br>(for Drawer)                                         | 34       |
| F    | Connection Bolt<br>(M6x25mm)                                           | 6        |
| G    | Screw for fitting<br>Runner, Hinge and<br>Anti-tilt Strap<br>(3 x12mm) | 33       |
| Н    | Screw for fitting<br>Drawer Uprights<br>to Base Panel<br>(4x35mm)      | 4        |