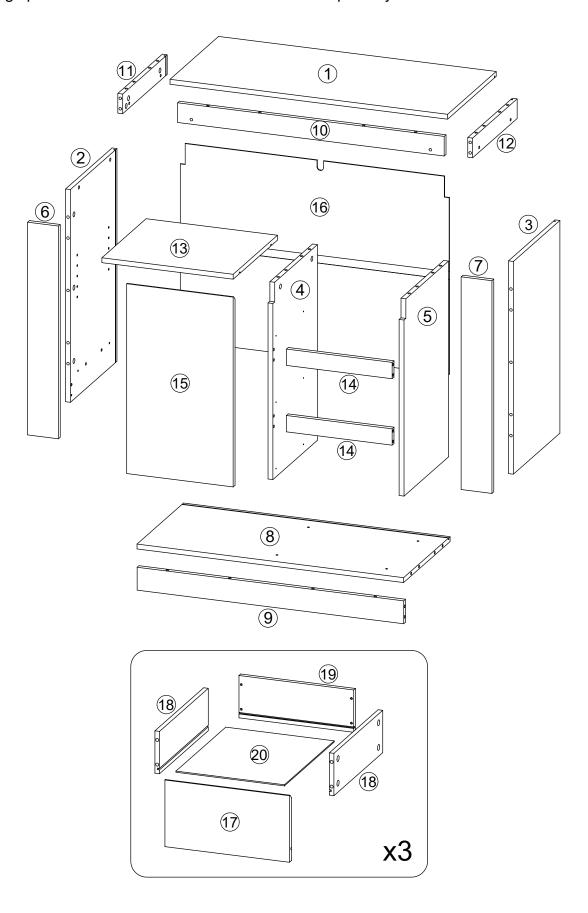

#### **Parts and Fittings Checklist**

Please check the pack contents before assembling the product. If any components are missing, please contact your retailer.

The fittings pack contains small items that should be kept away from children.

All parts are packed in one carton

| All parts are packed in one carton |                                 |                               |  |  |
|------------------------------------|---------------------------------|-------------------------------|--|--|
| 1                                  | 2                               | 3                             |  |  |
| Description: Top Panel             | Description: LH Side Panel      | Description: RH Side Panel    |  |  |
| Qty: 1                             | Qty: 1                          | Qty: 1                        |  |  |
| Size: 855 x 396 x 15 mm            | Size: 650 x 378 x 15 mm         | Size:650 x 378 x 15 mm        |  |  |
| Carton No: 1/1                     | Carton No: 1/1                  | Carton No: 1/1                |  |  |
| 4                                  | 5                               | 6                             |  |  |
| Description: LH Drawer Upright     | Description: RH Drawer Upright  | Description: LH Front Upright |  |  |
| Qty: 1                             | Qty: 1                          | Qty: 1                        |  |  |
| Size: 598 x 363 x 12 mm            | Size:598 x 363 x 12 mm          | Size: 650 x 95 x 15 mm        |  |  |
| Carton No: 1/1                     | Carton No: 1/1                  | Carton No: 1/1                |  |  |
| 7                                  | 8                               | 9                             |  |  |
| Description: RH Front Upright      | Description: Base Panel         | Description: Plinth           |  |  |
| Qty: 1                             | Qty: 1                          | Qty: 1                        |  |  |
| Size: 650 x 95 x 15 mm             | Size: 821x 379 x 12 mm          | Size: 821 x 70 x 15 mm        |  |  |
| Carton No: 1/1                     | Carton No: 1/1                  | Carton No: 1/1                |  |  |
| 10                                 | 11                              | 12                            |  |  |
| Description: Front Decor Rail      | Description: LH Decor Rail      | Description: RH Decor Rail    |  |  |
| Qty: 1                             | Qty: 1                          | Qty: 1                        |  |  |
| Size: 821 x 60 x 15 mm             | Size: 363 x 60 x 15 mm          | Size: 363 x 60 x 15 mm        |  |  |
| Carton No: 1/1                     | Carton No: 1/1                  | Carton No: 1/1                |  |  |
| 13                                 | 14                              | 15                            |  |  |
| Description: Adjustable Shelf      | Description: Drawer Cross Rails | Description: Door             |  |  |
| Qty: 1                             | Qty: 2                          | Qty: 1                        |  |  |
| Size: 404.5 x 361 x 12 mm          | Size: 325.5 x 50 x 12 mm        | Size: 580 x 328 x 15 mm       |  |  |
| Carton No: 1/1                     | Carton No: 1/1                  | Carton No: 1/1                |  |  |
| 16                                 | 17                              | 18                            |  |  |
| Description: Back Panel            | Description: Drawer Front       | Description: Drawer Side      |  |  |
| Qty: 1                             | Qty: 3                          | Qty: 6                        |  |  |
| Size: 828 x 604 x 3 mm             | Size: 326 x 173 x 15 mm         | Size: 338 x 110 x 12 mm       |  |  |
| Carton No: 1/1                     | Carton No: 1/1                  | Carton No: 1/1                |  |  |
| 19                                 | 20                              |                               |  |  |
| Description: Drawer Back           | Description: Drawer Base        |                               |  |  |
| Qty: 3                             | Qty: 3                          |                               |  |  |
| Size: 300.5 x 110 x 12 mm          | Size: 345x 284 x 3 mm           |                               |  |  |
| Carton No: 1/1                     | Carton No: 1/1                  |                               |  |  |