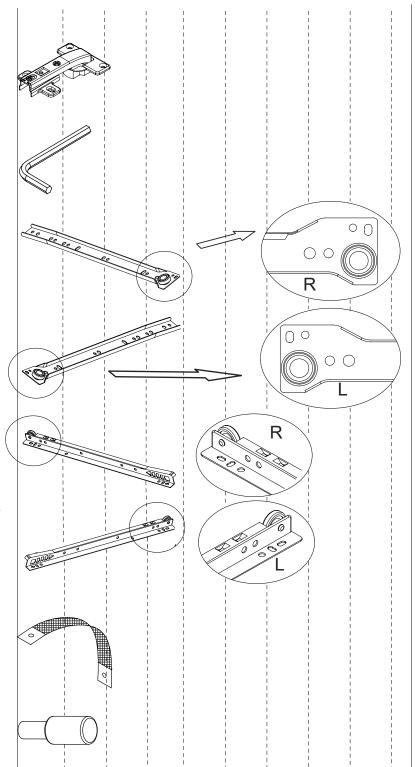

# Fittings (not to scale)

| Code | Item                           | Quantity |  |
|------|--------------------------------|----------|--|
| J    | Door Hinge                     | 2        |  |
| К    | Allen Key (4mm)                | 1        |  |
| L    | Outer Drawer<br>Runner - Right | 3        |  |
| M    | Outer Drawer<br>Runner - Left  | 3        |  |
| Р    | Inner Drawer<br>Runner - Right | 3        |  |
| N    | Inner Drawer<br>Runner - Left  | 3        |  |
| Q    | Anti-tilt Strap                | 1        |  |
| R    | Shelf Support                  | 4        |  |