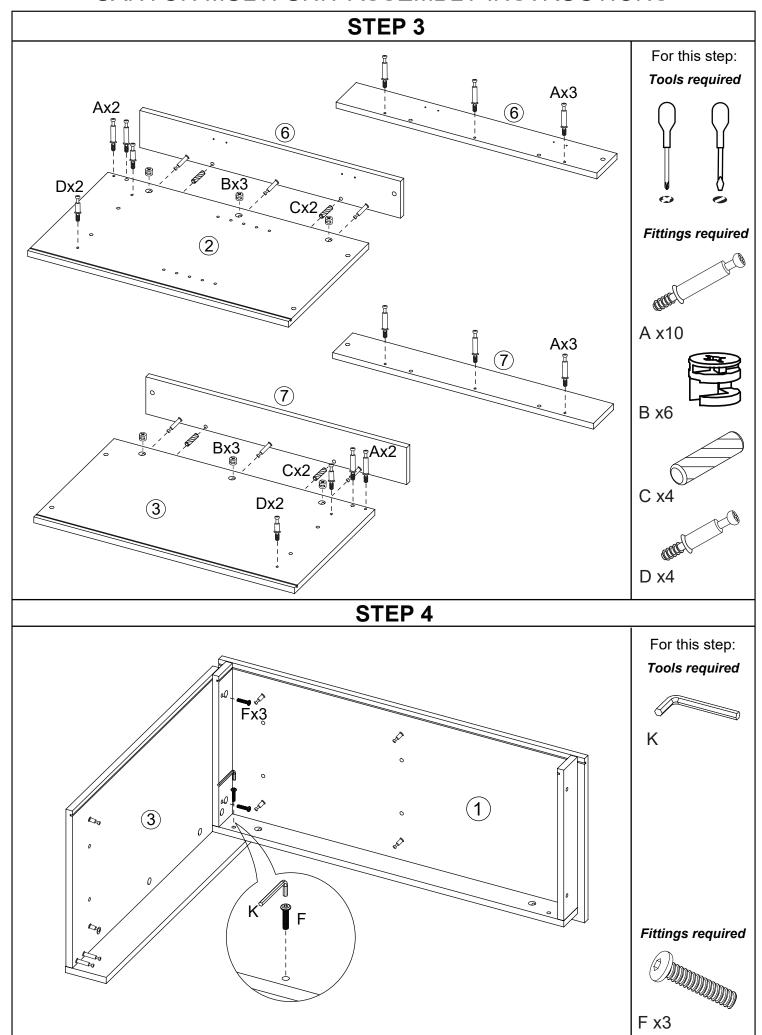

All parts are packed in one carton

| All parts are packed in one carton |                                 |                               |  |  |
|------------------------------------|---------------------------------|-------------------------------|--|--|
| 1                                  | 2                               | 3                             |  |  |
| Description: Top Panel             | Description: LH Side Panel      | Description: RH Side Panel    |  |  |
| Qty: 1                             | Qty: 1                          | Qty: 1                        |  |  |
| Size: 855 x 396 x 15 mm            | Size: 650 x 378 x 15 mm         | Size:650 x 378 x 15 mm        |  |  |
| Carton No: 1/1                     | Carton No: 1/1                  | Carton No: 1/1                |  |  |
| 4                                  | 5                               | 6                             |  |  |
| Description: LH Drawer Upright     | Description: RH Drawer Upright  | Description: LH Front Upright |  |  |
| Qty: 1                             | Qty: 1                          | Qty: 1                        |  |  |
| Size: 598 x 363 x 12 mm            | Size:598 x 363 x 12 mm          | Size: 650 x 95 x 15 mm        |  |  |
| Carton No: 1/1                     | Carton No: 1/1                  | Carton No: 1/1                |  |  |
| 7                                  | 8                               | 9                             |  |  |
| Description: RH Front Upright      | Description: Base Panel         | Description: Plinth           |  |  |
| Qty: 1                             | Qty: 1                          | Qty: 1                        |  |  |
| Size: 650 x 95 x 15 mm             | Size: 821x 379 x 12 mm          | Size: 821 x 70 x 15 mm        |  |  |
| Carton No: 1/1                     | Carton No: 1/1                  | Carton No: 1/1                |  |  |
| 10                                 | 11                              | 12                            |  |  |
| Description: Front Decor Rail      | Description: LH Decor Rail      | Description: RH Decor Rail    |  |  |
| Qty: 1                             | Qty: 1                          | Qty: 1                        |  |  |
| Size: 821 x 60 x 15 mm             | Size: 363 x 60 x 15 mm          | Size: 363 x 60 x 15 mm        |  |  |
| Carton No: 1/1                     | Carton No: 1/1                  | Carton No: 1/1                |  |  |
| 13                                 | 14                              | 15                            |  |  |
| Description: Adjustable Shelf      | Description: Drawer Cross Rails | Description: Door             |  |  |
| Qty: 1                             | Qty: 2                          | Qty: 1                        |  |  |
| Size: 404.5 x 361 x 12 mm          | Size: 325.5 x 50 x 12 mm        | Size: 580 x 328 x 15 mm       |  |  |
| Carton No: 1/1                     | Carton No: 1/1                  | Carton No: 1/1                |  |  |
| 16                                 | 17                              | 18                            |  |  |
| Description: Back Panel            | Description: Drawer Front       | Description: Drawer Side      |  |  |
| Qty: 1                             | Qty: 3                          | Qty: 6                        |  |  |
| Size: 828 x 604 x 3 mm             | Size: 326 x 173 x 15 mm         | Size: 338 x 110 x 12 mm       |  |  |
| Carton No: 1/1                     | Carton No: 1/1                  | Carton No: 1/1                |  |  |
| 19                                 | 20                              |                               |  |  |
| Description: Drawer Back           | Description: Drawer Base        |                               |  |  |
| Qty: 3                             | Qty: 3                          |                               |  |  |
| Size: 300.5 x 110 x 12 mm          | Size: 345x 284 x 3 mm           |                               |  |  |
| Carton No: 1/1                     | Carton No: 1/1                  |                               |  |  |

### Fittings (to scale)

| 90   | (to obailo)                                                            |          |
|------|------------------------------------------------------------------------|----------|
| Code | Item                                                                   | Quantity |
| А    | Long Cam Bolt<br>(38mm overall)                                        | 18       |
| В    | Large Cam Lock                                                         | 18       |
| С    | Dowel (8x30mm)                                                         | 30       |
| D    | Short Cam Bolt<br>(26mm overall<br>for Drawer)                         | 34       |
| E    | Small Cam Lock<br>(for Drawer)                                         | 34       |
| F    | Connection Bolt<br>(M6x25mm)                                           | 6        |
| G    | Screw for fitting<br>Runner, Hinge and<br>Anti-tilt Strap<br>(3 x12mm) | 33       |
| Н    | Screw for fitting<br>Drawer Uprights<br>to Base Panel<br>(4x35mm)      | 4        |

# Fittings (not to scale)

| Code | Item                           | Quantity |  |
|------|--------------------------------|----------|--|
| J    | Door Hinge                     | 2        |  |
| К    | Allen Key (4mm)                | 1        |  |
| L    | Outer Drawer<br>Runner - Right | 3        |  |
| M    | Outer Drawer<br>Runner - Left  | 3        |  |
| Р    | Inner Drawer<br>Runner - Right | 3        |  |
| N    | Inner Drawer<br>Runner - Left  | 3        |  |
| Q    | Anti-tilt Strap                | 1        |  |
| R    | Shelf Support                  | 4        |  |