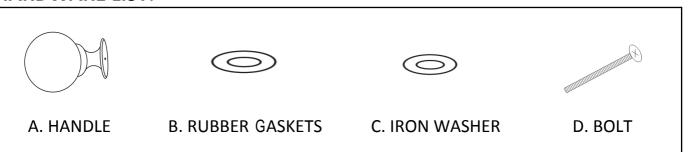

## **HARDWARE LIST:**

Step 1: Open the drawer, Unscrew Bolt(D), Take out Handles(A), Rubber gaskets(B) and Iron Washer(C), as below picture.

Step 2: Attach Handles(A)to the Drawer Front with Rubber gaskets(B), Iron Washer(C), and Bolt(D), as below picture.