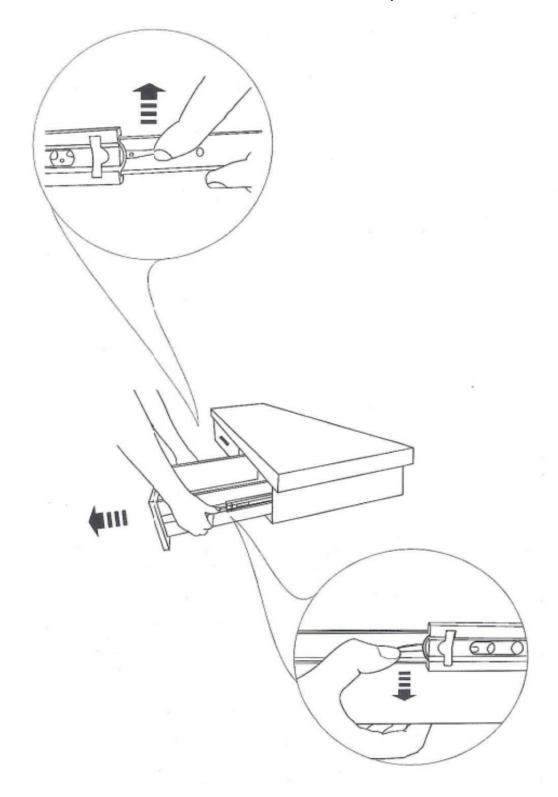

# **WARM PROMPT:**

If you need to remove the drawer, follow below steps.

Vendor: \$000331