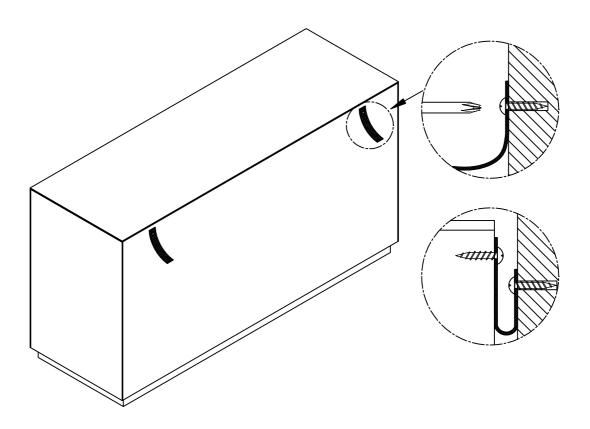

### **PLEASE NOTICE:**

We recommend the use of the wall strap provided for safety reasons. Wall fixings are not included. please source suitable fixings for your wall type. If in doubt, please consult a qualified tradesperson.

## **WARNING:**

Always ensure the wall to be drilled is free from hidden electrical wires, water and gas pipes.