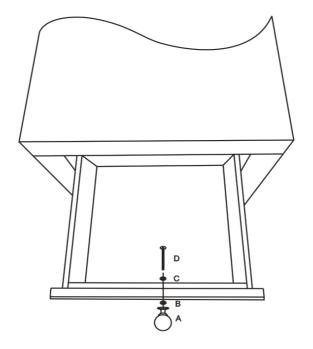

## **HARDWARE LIST:**

Step 1: Open the drawer, Unscrew Bolt(D), Take out Handles(A), Rubber gaskets(B) and Iron Washer(C), as below picture.

Step 2: Attach Handles(A)to the Drawer Front with Rubber gaskets(B), Iron Washer(C), and Bolt(D), as below picture.