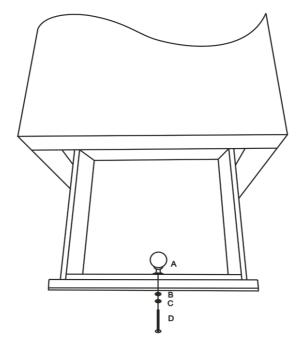

## **HARDWARE LIST:**

Step 1: Open the drawer, Unscrew Bolt(D), Take out Handles(A), Rubber gaskets(B) and Iron Washer(C), as below picture.

Step 2: Attach Handles(A)to the Drawer Front with Rubber gaskets(B), Iron Washer(C), and Bolt(D), as below picture.