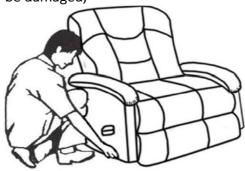

Please Note: When moving the chair please make sure to hold the side and bottom. Be careful not to grip any fragile spots where they may easily be damaged,