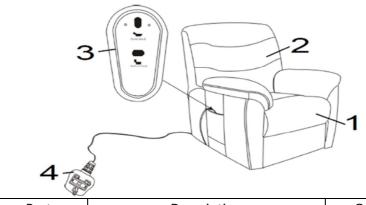

The surface of this chair is not heat resistant.

www.birlea.com

Vendor: S000143

| Part | Description | Qty |
|------|-------------|-----|
| 1    | Chair Base  | 1   |
| 2    | Chair Back  | 1   |

Step 1: Match both of the side hook loops with the bracket then push down the back rest (1) to assemble. DO NOT use any power tools as this may damage the frame and will invalidate any claim.