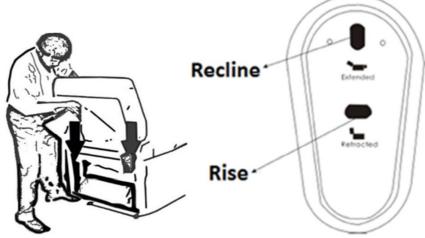

The surface of this chair is not heat resistant.

www.birlea.com

Vendor: S000143

| Part | Description | Qty |
|------|-------------|-----|
| 1    | Chair Base  | 1   |
| 2    | Chair Back  | 1   |

Step 1: Match both of the side hook loops with the bracket then push down the back rest (1) to assemble. DO NOT use any power tools as this may damage the frame and will invalidate any claim.