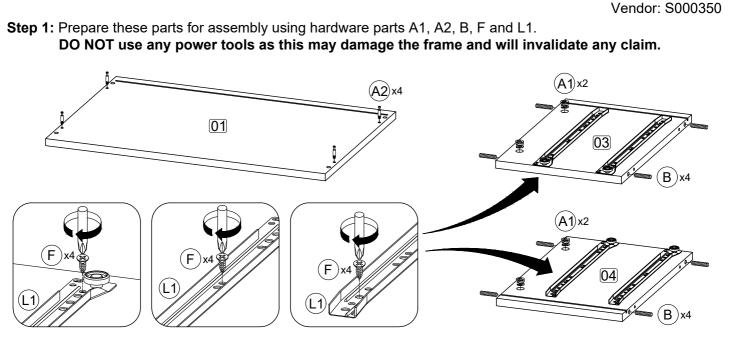

Page 1 of 7

|                                       |      |           |                                  | Vendor: S000 | 350      |
|---------------------------------------|------|-----------|----------------------------------|--------------|----------|
| 01                                    |      |           |                                  |              |          |
|                                       |      |           |                                  |              |          |
|                                       |      |           |                                  |              |          |
| . 03                                  |      |           | 05                               |              |          |
|                                       |      |           |                                  |              |          |
|                                       |      |           |                                  |              |          |
|                                       |      |           |                                  |              |          |
|                                       |      |           |                                  |              |          |
| <u> </u>                              |      |           |                                  |              |          |
|                                       |      |           |                                  |              |          |
|                                       |      |           |                                  |              |          |
|                                       |      |           |                                  |              |          |
|                                       |      |           |                                  |              |          |
|                                       |      |           |                                  |              |          |
|                                       |      |           |                                  |              |          |
|                                       |      |           |                                  |              |          |
| 08                                    |      | 1         |                                  |              | l        |
|                                       |      |           |                                  |              | $\wedge$ |
|                                       |      | 08        | K                                |              |          |
| 06                                    |      |           | 07                               |              | 08       |
|                                       |      |           |                                  |              |          |
|                                       |      |           |                                  |              |          |
| Parts List                            | Hard | ware List |                                  |              |          |
| Part Descripion                       | Qty  | Part      | Description                      |              | Qty      |
| 01 Top panel                          | 1    | A1        | Cam lock                         | × P          | 4        |
| 02 Bottom panel                       | 1    | A2        | Minifix screw                    |              | 4        |
| 03 Side panel ( Left )                | 1    | A3        | Plastic cap                      | <b>U</b>     | 4        |
| 04 Side panel ( Right )               | 1    | В         | M8 x 30mm Wood Dowel             |              | 8        |
| 05 Back panel                         | 1    | C         | M6 x 50mm CSK Cap Wood screw     |              | 4        |
| 06 Drawer front ( Up )                | 1    | D         | Allen key M4                     |              | 1        |
| 07 Drawer front ( Down )              | 1    | E         | M3 x 12mm C.B Screw              |              | 2        |
| 08 Drawer side                        | 4    | F         | M3.5 x 16mm C.B Screw            |              | 24       |
| 09 Drawer back                        | 2    | G         | M4 x 38mm C.B Screw              | €            | 16       |
| 10 Drawer bottom   11 Metal frame     | 2    | H         | JCBC screw M6 x 30mm             |              | 4        |
| 11 Metal frame<br>12 Metal bone       | 24   | J1        | JCBC screw M6 x 40mm<br>Stud 192 |              | 8        |
| ** You will need a small mallet and a | 4    | J1<br>J2  | Stud 192<br>Stud 192 screw       |              | 4        |
| screwdriver for assembly.             |      | JZ<br>K   | 4020 L Bar 100mm                 |              | 4        |
| ** Some screws and wooden dowel       |      | L1        | 14" Drawer slide (Left / Right)  |              | 4        |
| may remain.                           |      | L1<br>L2  | 14" Drawer slide (Left / Right)  |              | 4        |
| <b>Birlea</b>                         |      |           |                                  |              |          |