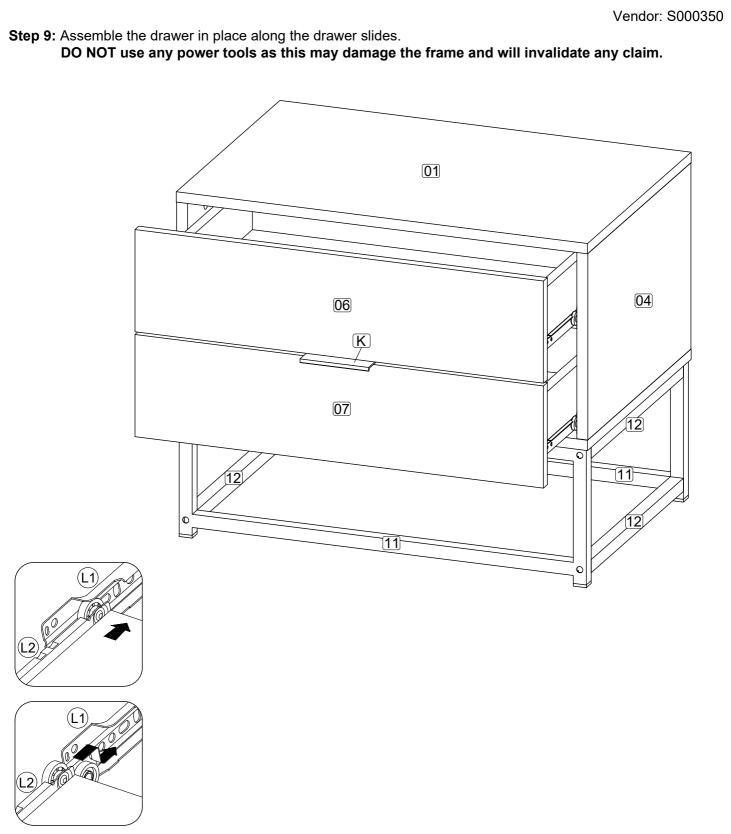

#### ASSEMBLY:

Assembly should be carried out with this item laying flat, not standing upright. Assemble on a soft, clean surface to prevent damages. To erase the numbers printed on the pieces, use the rubber inside the accessories pack.