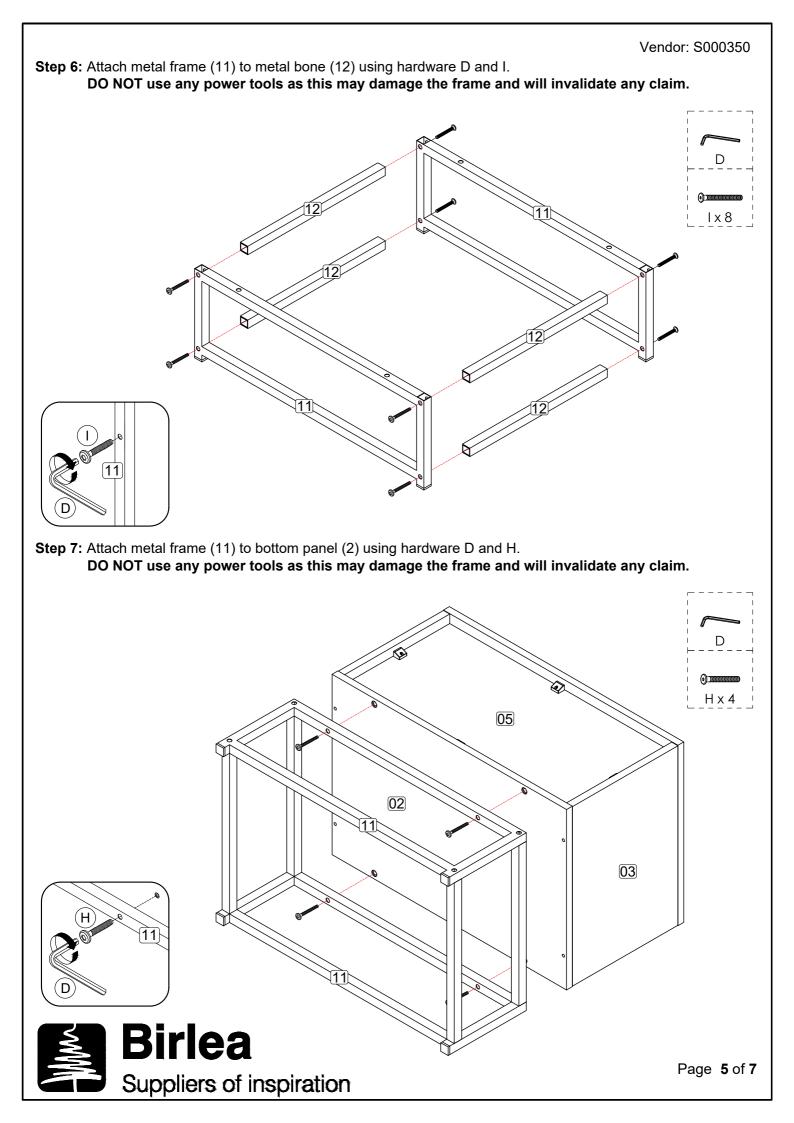

#### ASSEMBLY:

Assembly should be carried out with this item laying flat, not standing upright. Assemble on a soft, clean surface to prevent damages. To erase the numbers printed on the pieces, use the rubber inside the accessories pack.