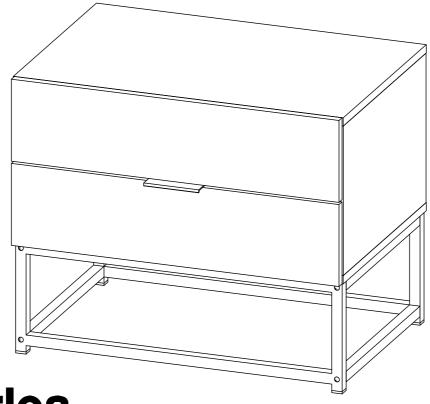

#### ASSEMBLY INSTRUCTIONS HOUSTON 2 DRAWER BEDSIDE

# IMPORTANT : READ THESE INSTRUCTIONS CAREFULLY BEFORE ATTEMPTING TO ASSEMBLE OR USE YOUR HOUSTON 2 DRAWER BEDSIDE .