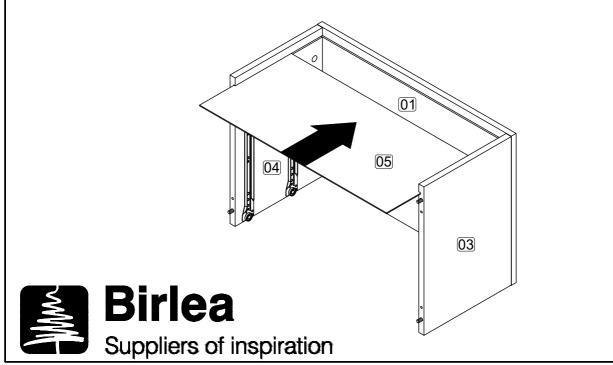

Step 3: Insert back panel (5) along the slot. DO NOT use any power tools as this may damage the frame and will invalidate any claim.

Page 3 of 7