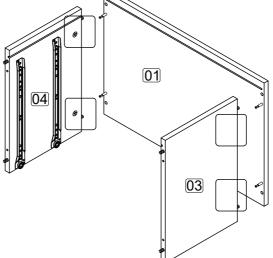

Suppliers of inspiration

Step 2: Attach side panel (3) and (4) to top panel (1) using hardware A1 and A2 with a screwdriver (not provided). DO NOT use any power tools as this may damage the frame and will invalidate any claim.