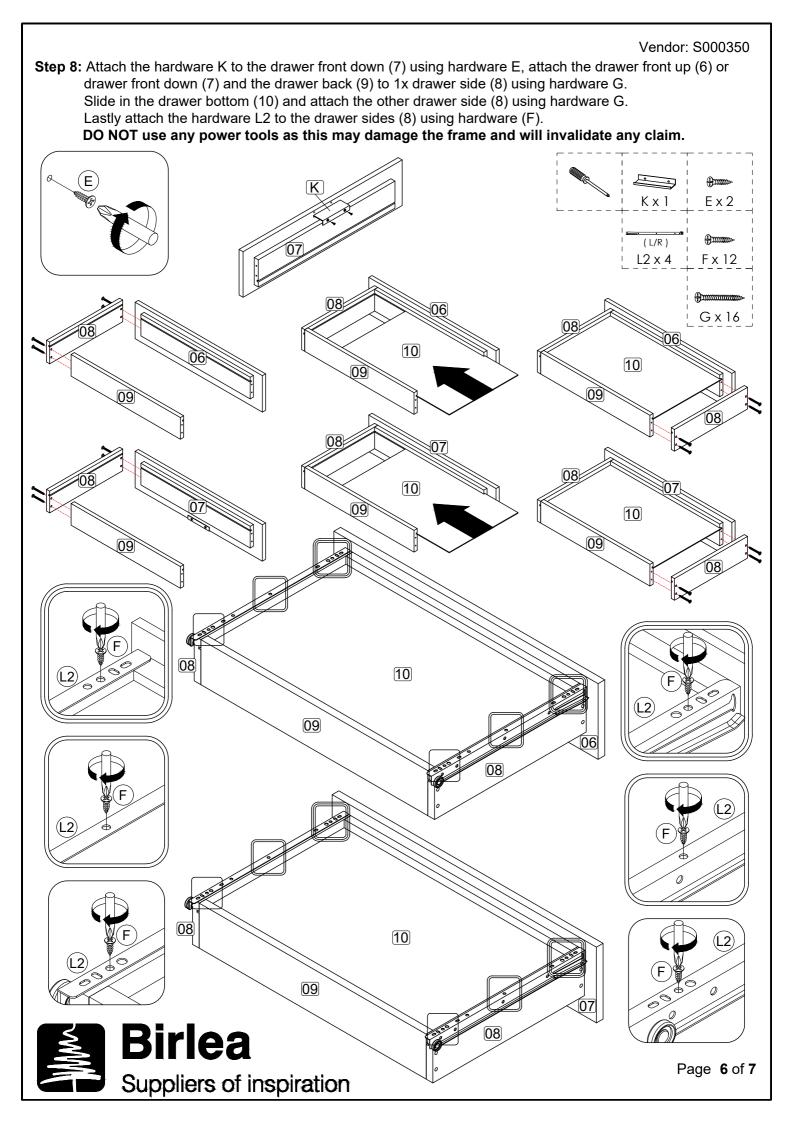

#### ASSEMBLY:

Assembly should be carried out with this item laying flat, not standing upright. Assemble on a soft, clean surface to prevent damages. To erase the numbers printed on the pieces, use the rubber inside the accessories pack.