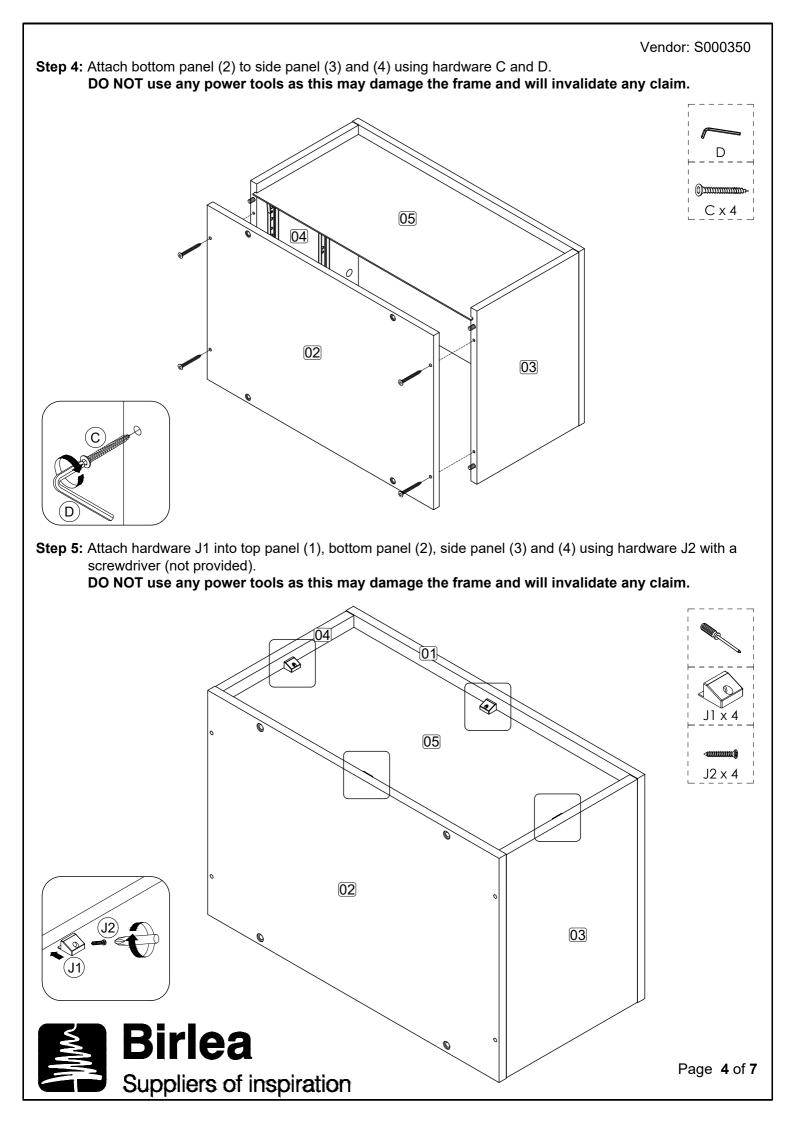

|              | 4        |
| ** Some screws and wooden dowel       |      | L1        | 14" Drawer slide (Left / Right)  |              | 4        |
| may remain.                           |      | L1<br>L2  | 14" Drawer slide (Left / Right)  |              | 4        |
| <b>Birlea</b>                         |      |           |                                  |              |          |

Suppliers of inspiration



Step 2: Attach side panel (3) and (4) to top panel (1) using hardware A1 and A2 with a screwdriver (not provided). DO NOT use any power tools as this may damage the frame and will invalidate any claim.









Step 3: Insert back panel (5) along the slot. DO NOT use any power tools as this may damage the frame and will invalidate any claim.



Page 3 of 7









## **Additional Information:**

- For complete product information, images and dimension diagrams please visit the website <u>www.birlea.com</u>
- If you have any issues with your item please contact the retailer directly you purchased it from who will be able to resolve any issues with Birlea.
- Why don't you send us photos of your assembled furniture to <u>info@birlea.com</u> to be shared in our #birleahome feature on instagram.