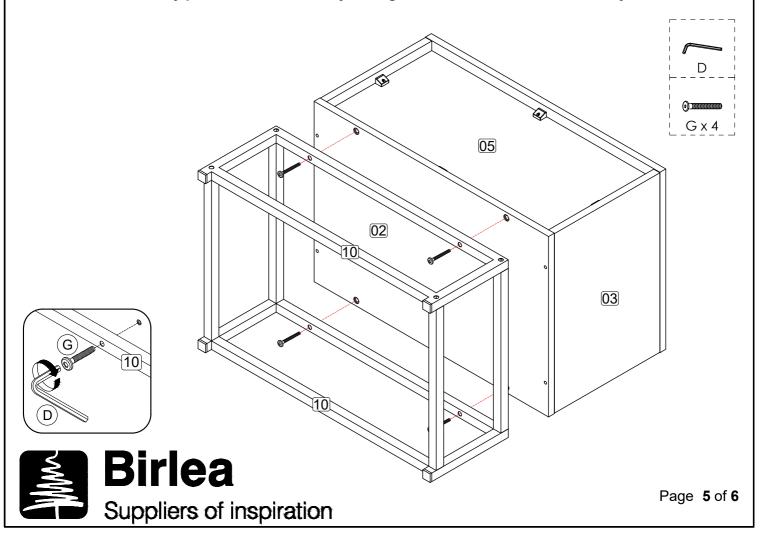

Step 6: Attach metal frame (10) to metal bone (11) using hardware D and H.

DO NOT use any power tools as this may damage the frame and will invalidate any claim.

Step 7: Attach metal frame (10) to bottom panel (2) using hardware D and G.