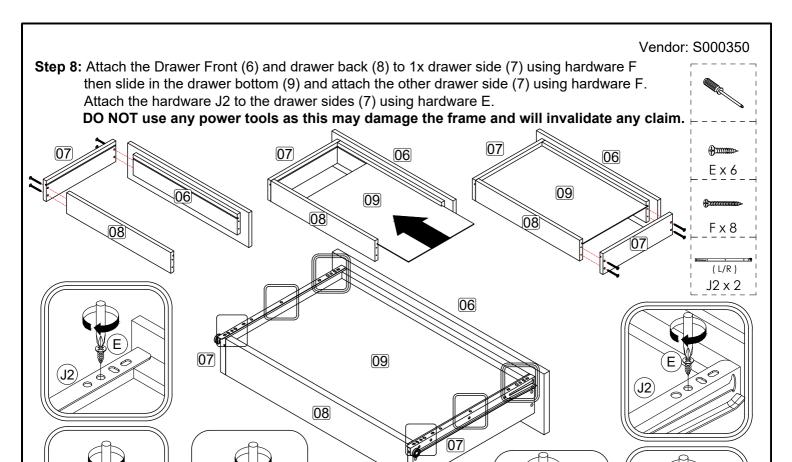

DO NOT use any power tools as this may damage the frame and will invalidate any claim.

Step 9: Assemble the drawer in place along the drawer slides.

DO NOT use any power tools as this may damage the frame and will invalidate any claim.