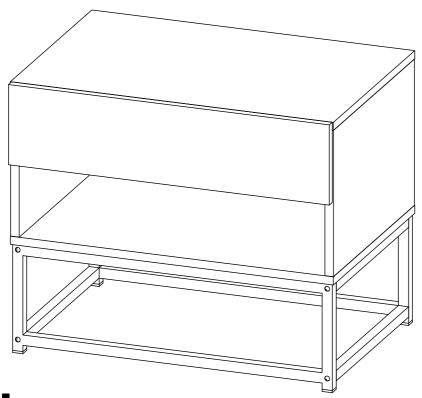

# ASSEMBLY INSTRUCTIONS HOUSTON 1 DRAWER BEDSIDE

IMPORTANT: READ THESE INSTRUCTIONS CAREFULLY BEFORE ATTEMPTING TO ASSEMBLE OR USE YOUR HOUSTON 1 DRAWER BEDSIDE.