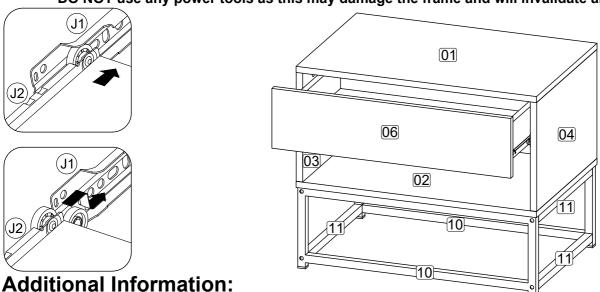

DO NOT use any power tools as this may damage the frame and will invalidate any claim.

Step 9: Assemble the drawer in place along the drawer slides.

DO NOT use any power tools as this may damage the frame and will invalidate any claim.

(J2)

- For complete product information, images and dimension diagrams please visit the website www.birlea.com
- If you have any issues with your item please contact the retailer directly you purchased it from who will be able to resolve any issues with Birlea.
- Why don't you send us photos of your assembled furniture to <a href="mailto:info@birlea.com">info@birlea.com</a> to be shared in our #birleahome feature on instagram.