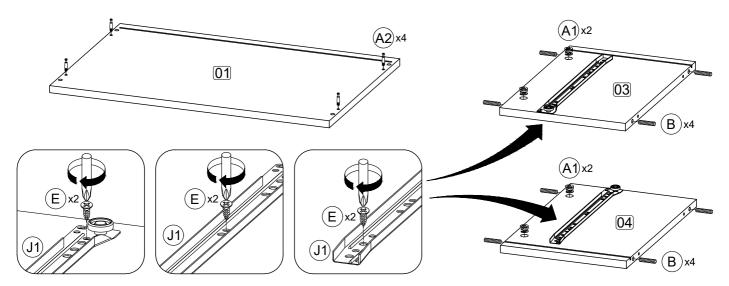

Step 2: Attach side panel (3) and (4) to top panel (1) using hardware A1 and A2 with a screwdriver (not provided).

DO NOT use any power tools as this may damage the frame and will invalidate any claim.