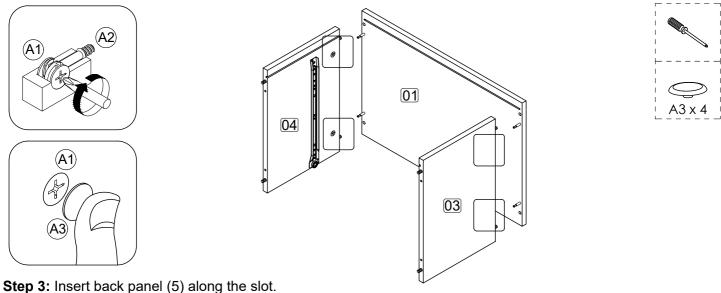

DO NOT use any power tools as this may damage the frame and will invalidate any claim.

Page 3 of 6

Step 4: Attach bottom panel (2) to side panel (3) and (4) using hardware C and D.

DO NOT use any power tools as this may damage the frame and will invalidate any claim.

**Step 5:** Attach hardware I1 into top panel (1), bottom panel (2), side panel (3) and (4) using hardware I2 with a screwdriver (not provided).

DO NOT use any power tools as this may damage the frame and will invalidate any claim.