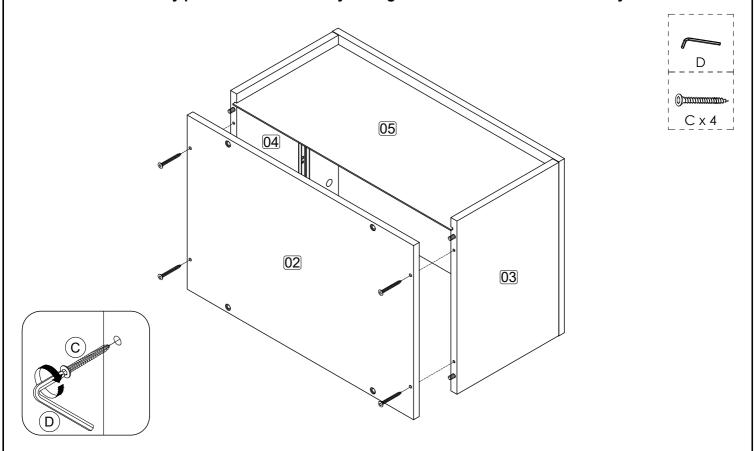

DO NOT use any power tools as this may damage the frame and will invalidate any claim.

Page 3 of 6

Step 4: Attach bottom panel (2) to side panel (3) and (4) using hardware C and D.

DO NOT use any power tools as this may damage the frame and will invalidate any claim.