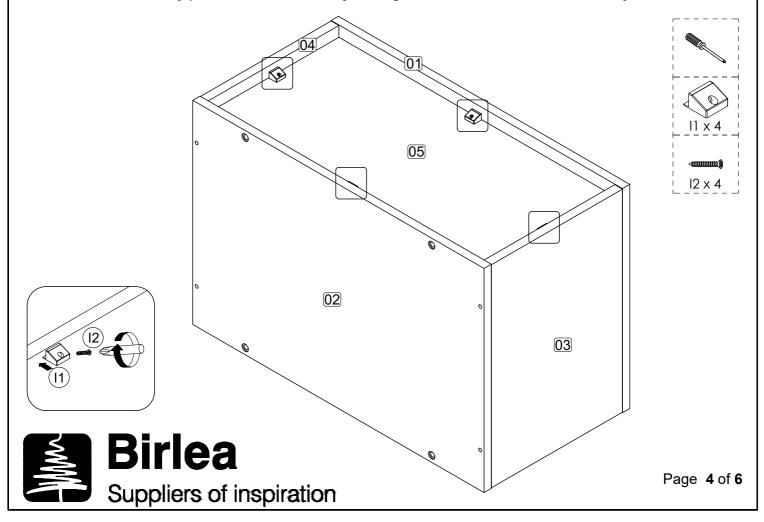

**Step 5:** Attach hardware I1 into top panel (1), bottom panel (2), side panel (3) and (4) using hardware I2 with a screwdriver (not provided).

DO NOT use any power tools as this may damage the frame and will invalidate any claim.