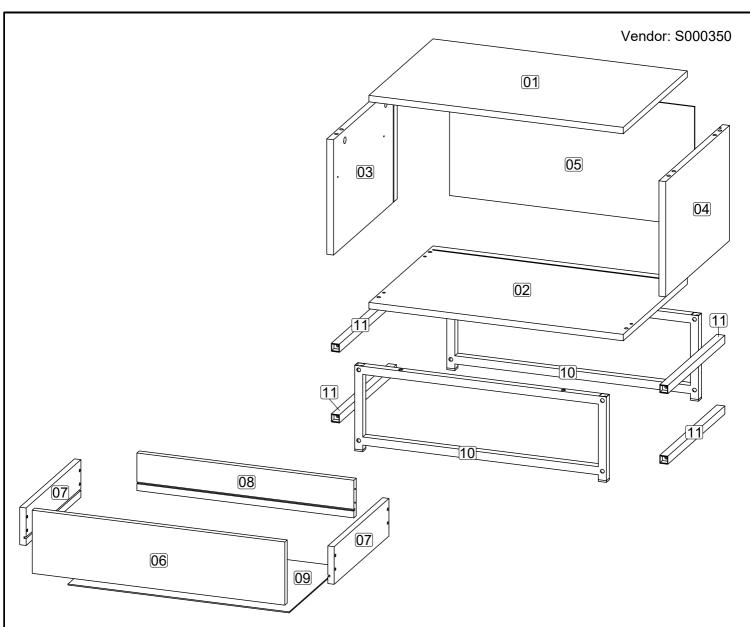

Keep any sharp objects away from this product.

| Parts List |                                    |     |  |
|------------|------------------------------------|-----|--|
| Part       | Descripion                         | Qty |  |
| 01         | Top panel                          | 1   |  |
| 02         | Bottom panel                       | 1   |  |
| 03         | Side panel ( Left )                | 1   |  |
| 04         | Side panel ( Right )               | 1   |  |
| 05         | Back panel                         | 1   |  |
| 06         | Drawer front                       | 1   |  |
| 07         | Drawer side                        | 2   |  |
| 08         | Drawer back                        | 1   |  |
| 09         | Drawer bottom                      | 1   |  |
| 10         | Metal frame                        | 2   |  |
| 11         | Metal bone                         | 4   |  |
| ++ \/_     | www.uill nood o amall mallet and a |     |  |

<sup>\*\*</sup> You will need a small mallet and a screwdriver for assembly.

| Hardware List |                                 |                                                                                                                                                                                                                                                                                                                                                                                                                                                                                                                                                                                                                                                                                                                                                                                                                                                                                                                                                                                                                                                                                                                                                                                                                                                                                                                                                                                                                                                                                                                                                                                                                                                                                                                                                                                                                                                                                                                                                                                                                                                                                                                                |     |
|---------------|---------------------------------|--------------------------------------------------------------------------------------------------------------------------------------------------------------------------------------------------------------------------------------------------------------------------------------------------------------------------------------------------------------------------------------------------------------------------------------------------------------------------------------------------------------------------------------------------------------------------------------------------------------------------------------------------------------------------------------------------------------------------------------------------------------------------------------------------------------------------------------------------------------------------------------------------------------------------------------------------------------------------------------------------------------------------------------------------------------------------------------------------------------------------------------------------------------------------------------------------------------------------------------------------------------------------------------------------------------------------------------------------------------------------------------------------------------------------------------------------------------------------------------------------------------------------------------------------------------------------------------------------------------------------------------------------------------------------------------------------------------------------------------------------------------------------------------------------------------------------------------------------------------------------------------------------------------------------------------------------------------------------------------------------------------------------------------------------------------------------------------------------------------------------------|-----|
| Part          | Description                     |                                                                                                                                                                                                                                                                                                                                                                                                                                                                                                                                                                                                                                                                                                                                                                                                                                                                                                                                                                                                                                                                                                                                                                                                                                                                                                                                                                                                                                                                                                                                                                                                                                                                                                                                                                                                                                                                                                                                                                                                                                                                                                                                | Qty |
| A1            | Cam lock                        |                                                                                                                                                                                                                                                                                                                                                                                                                                                                                                                                                                                                                                                                                                                                                                                                                                                                                                                                                                                                                                                                                                                                                                                                                                                                                                                                                                                                                                                                                                                                                                                                                                                                                                                                                                                                                                                                                                                                                                                                                                                                                                                                | 4   |
| A2            | Minifix screw                   |                                                                                                                                                                                                                                                                                                                                                                                                                                                                                                                                                                                                                                                                                                                                                                                                                                                                                                                                                                                                                                                                                                                                                                                                                                                                                                                                                                                                                                                                                                                                                                                                                                                                                                                                                                                                                                                                                                                                                                                                                                                                                                                                | 4   |
| А3            | Plastic cap                     | <b>W</b>                                                                                                                                                                                                                                                                                                                                                                                                                                                                                                                                                                                                                                                                                                                                                                                                                                                                                                                                                                                                                                                                                                                                                                                                                                                                                                                                                                                                                                                                                                                                                                                                                                                                                                                                                                                                                                                                                                                                                                                                                                                                                                                       | 4   |
| В             | M8 x 30mm Wood Dowel            |                                                                                                                                                                                                                                                                                                                                                                                                                                                                                                                                                                                                                                                                                                                                                                                                                                                                                                                                                                                                                                                                                                                                                                                                                                                                                                                                                                                                                                                                                                                                                                                                                                                                                                                                                                                                                                                                                                                                                                                                                                                                                                                                | 8   |
| С             | M6 x 50mm CSK Cap Wood screw    |                                                                                                                                                                                                                                                                                                                                                                                                                                                                                                                                                                                                                                                                                                                                                                                                                                                                                                                                                                                                                                                                                                                                                                                                                                                                                                                                                                                                                                                                                                                                                                                                                                                                                                                                                                                                                                                                                                                                                                                                                                                                                                                                | 4   |
| D             | Allen key M4                    |                                                                                                                                                                                                                                                                                                                                                                                                                                                                                                                                                                                                                                                                                                                                                                                                                                                                                                                                                                                                                                                                                                                                                                                                                                                                                                                                                                                                                                                                                                                                                                                                                                                                                                                                                                                                                                                                                                                                                                                                                                                                                                                                | 1   |
| Е             | M3.5 x 16mm C.B Screw           | <b>D</b>                                                                                                                                                                                                                                                                                                                                                                                                                                                                                                                                                                                                                                                                                                                                                                                                                                                                                                                                                                                                                                                                                                                                                                                                                                                                                                                                                                                                                                                                                                                                                                                                                                                                                                                                                                                                                                                                                                                                                                                                                                                                                                                       | 12  |
| F             | M4 x 38mm C.B Screw             | <del></del>                                                                                                                                                                                                                                                                                                                                                                                                                                                                                                                                                                                                                                                                                                                                                                                                                                                                                                                                                                                                                                                                                                                                                                                                                                                                                                                                                                                                                                                                                                                                                                                                                                                                                                                                                                                                                                                                                                                                                                                                                                                                                                                    | 8   |
| G             | JCBC screw M6 x 30mm            | (a) The representation                                                                                                                                                                                                                                                                                                                                                                                                                                                                                                                                                                                                                                                                                                                                                                                                                                                                                                                                                                                                                                                                                                                                                                                                                                                                                                                                                                                                                                                                                                                                                                                                                                                                                                                                                                                                                                                                                                                                                                                                                                                                                                         | 4   |
| Н             | JCBC screw M6 x 40mm            | (a) The state of t | 8   |
| I1            | Stud 192                        | <b>S</b>                                                                                                                                                                                                                                                                                                                                                                                                                                                                                                                                                                                                                                                                                                                                                                                                                                                                                                                                                                                                                                                                                                                                                                                                                                                                                                                                                                                                                                                                                                                                                                                                                                                                                                                                                                                                                                                                                                                                                                                                                                                                                                                       | 4   |
| 12            | Stud 192 screw                  | 4                                                                                                                                                                                                                                                                                                                                                                                                                                                                                                                                                                                                                                                                                                                                                                                                                                                                                                                                                                                                                                                                                                                                                                                                                                                                                                                                                                                                                                                                                                                                                                                                                                                                                                                                                                                                                                                                                                                                                                                                                                                                                                                              | 4   |
| J1            | 14" Drawer slide (Left / Right) |                                                                                                                                                                                                                                                                                                                                                                                                                                                                                                                                                                                                                                                                                                                                                                                                                                                                                                                                                                                                                                                                                                                                                                                                                                                                                                                                                                                                                                                                                                                                                                                                                                                                                                                                                                                                                                                                                                                                                                                                                                                                                                                                | 2   |
| J2            | 14" Drawer slide (Left / Right) | <b>6</b>                                                                                                                                                                                                                                                                                                                                                                                                                                                                                                                                                                                                                                                                                                                                                                                                                                                                                                                                                                                                                                                                                                                                                                                                                                                                                                                                                                                                                                                                                                                                                                                                                                                                                                                                                                                                                                                                                                                                                                                                                                                                                                                       | 2   |