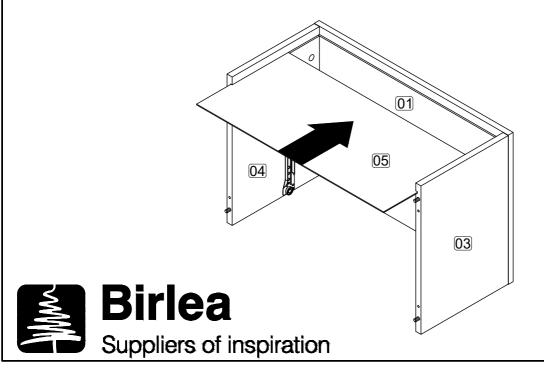

Step 2: Attach side panel (3) and (4) to top panel (1) using hardware A1 and A2 with a screwdriver (not provided).

DO NOT use any power tools as this may damage the frame and will invalidate any claim.