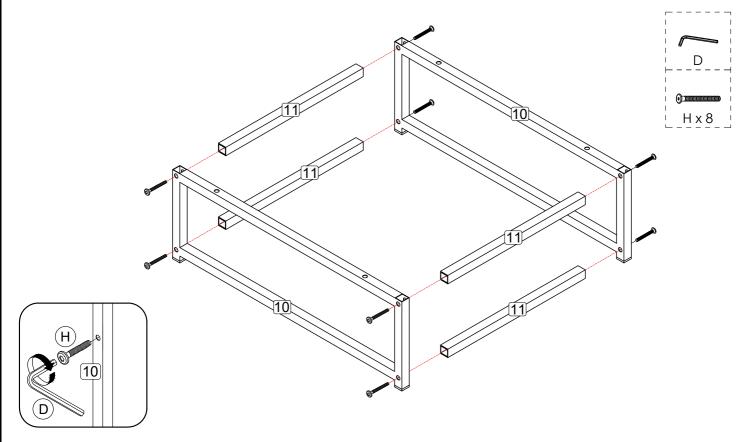

Step 6: Attach metal frame (10) to metal bone (11) using hardware D and H.

DO NOT use any power tools as this may damage the frame and will invalidate any claim.

Step 7: Attach metal frame (10) to bottom panel (2) using hardware D and G.