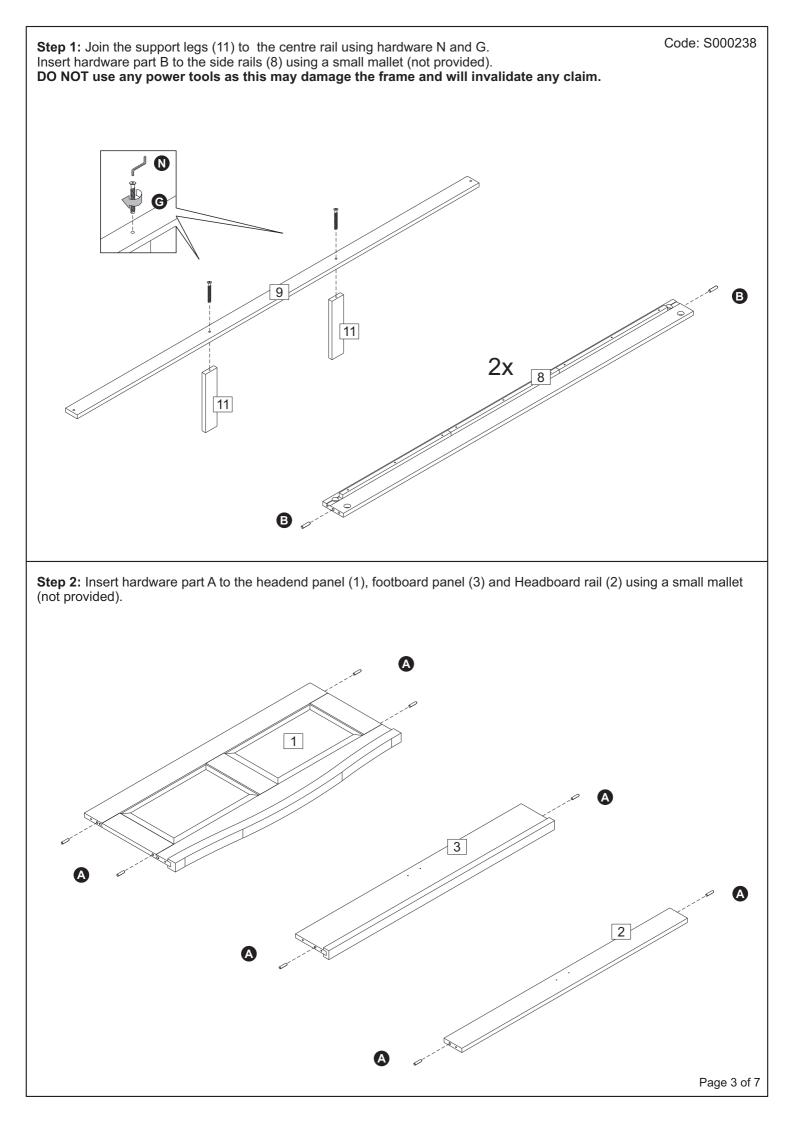

| 2    |                                            | Allen key                              |                       | 1         |
| G                                      | 50mm Bolt                    | ()_ <i></i> | 2    | 0                                          | Spacer                                 |                       | 2         |
|                                        |                              |             | 1    |                                            |                                        |                       | 2         |
|                                        |                              |             | 1    |                                            | u will need a scre<br>d M11 spanner (r |                       |           |

Page 2 of 7











• For complete product information, images and dimension diagrams please visit the website www.birlea.com

• If you have any issues with your item please contact the retailer directly you purchased it from who will be able to resolve any issues with Birlea.

• Why don't you send us photos of your asembled furniture to info@birlea.com to be shared in our #birleahome feature on instagram.