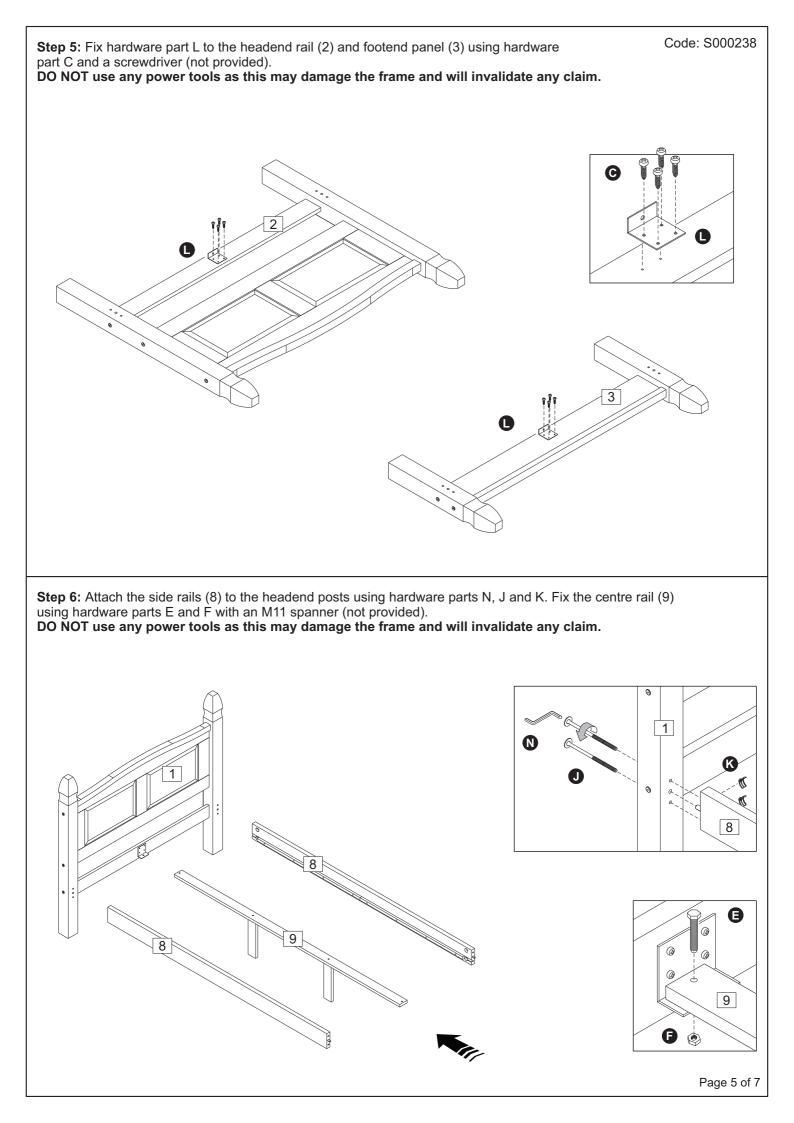

| 2    |                                            | Allen key                              |                       | 1         |
| G                                      | 50mm Bolt                    | ()_ <i></i> | 2    | 0                                          | Spacer                                 |                       | 2         |
|                                        |                              |             | 1    |                                            |                                        |                       | 2         |
|                                        |                              |             | 1    |                                            | u will need a scre<br>d M11 spanner (r |                       |           |

Page 2 of 7











• For complete product information, images and dimension diagrams please visit the website www.birlea.com

• If you have any issues with your item please contact the retailer directly you purchased it from who will be able to resolve any issues with Birlea.

• Why don't you send us photos of your asembled furniture to info@birlea.com to be shared in our #birleahome feature on instagram.