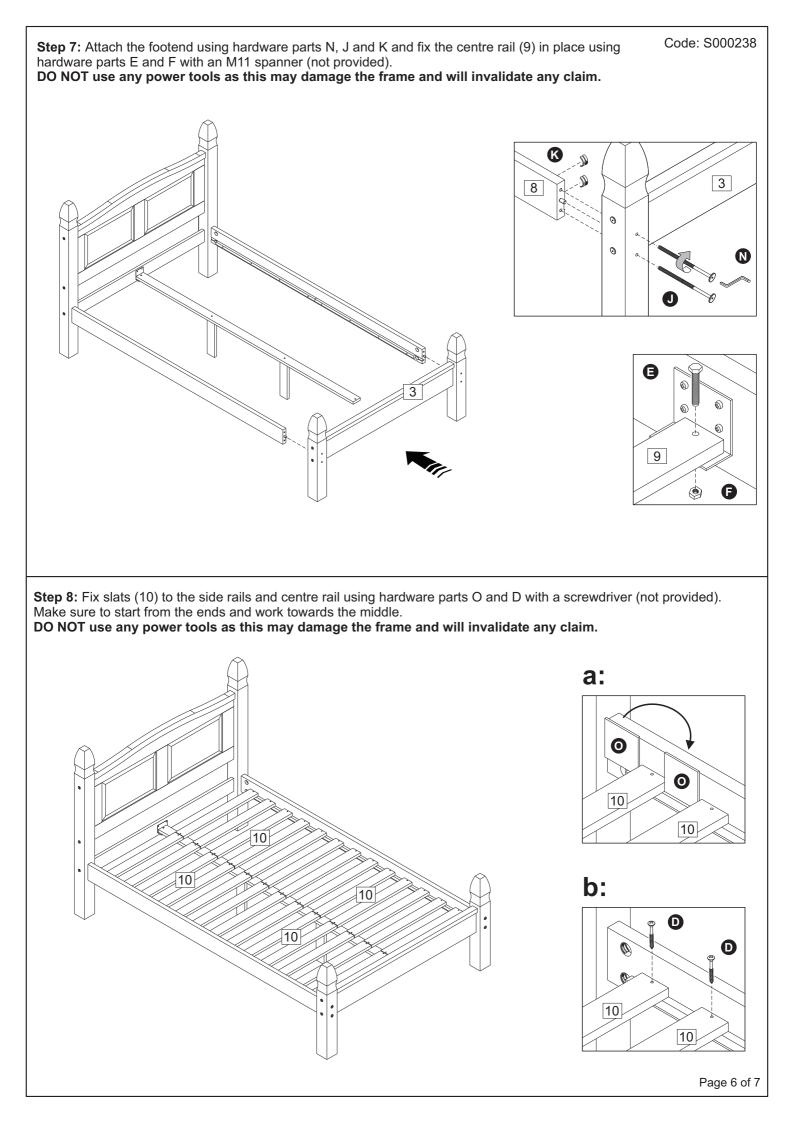

2    |                                            | Allen key                              |                       | 1         |
| G                                      | 50mm Bolt                    | ()_ <i></i> | 2    | 0                                          | Spacer                                 |                       | 2         |
|                                        |                              |             | 1    |                                            |                                        |                       | 2         |
|                                        |                              |             | 1    |                                            | u will need a scre<br>d M11 spanner (r |                       |           |

Page 2 of 7











• For complete product information, images and dimension diagrams please visit the website www.birlea.com

• If you have any issues with your item please contact the retailer directly you purchased it from who will be able to resolve any issues with Birlea.

• Why don't you send us photos of your asembled furniture to info@birlea.com to be shared in our #birleahome feature on instagram.