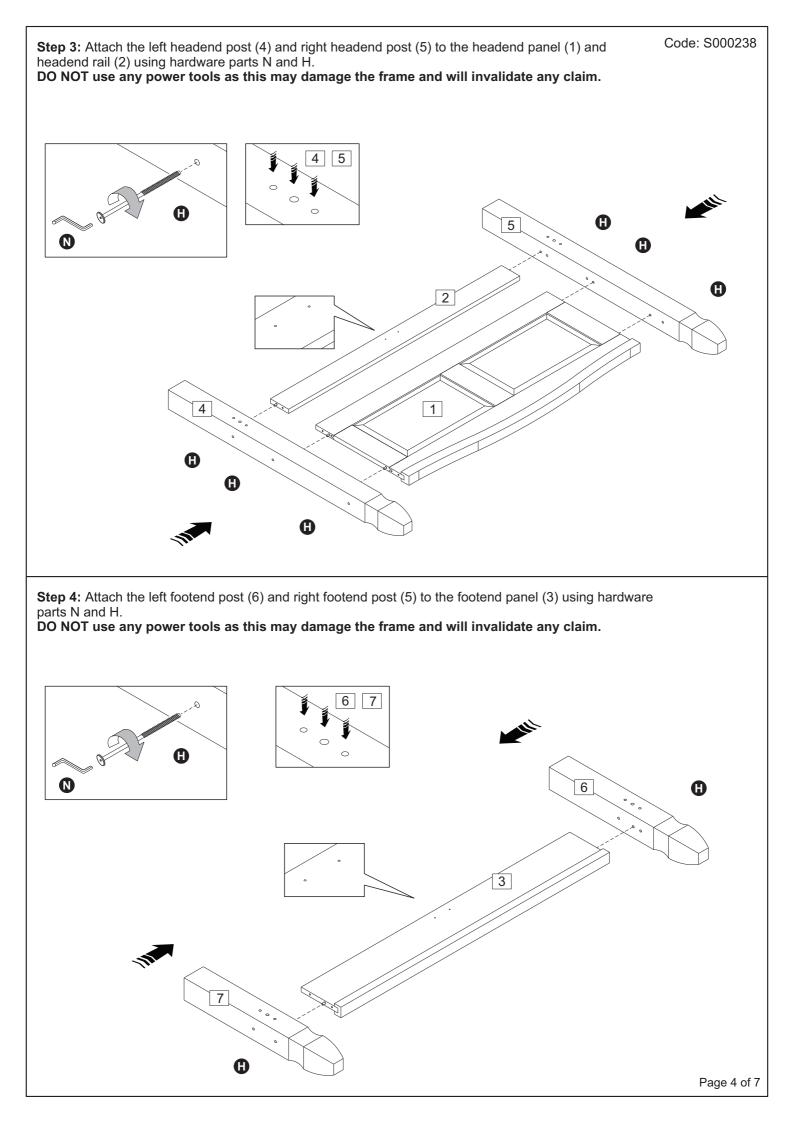

| 2    |                                            | Allen key                              |                       | 1         |
| G                                      | 50mm Bolt                    | ()_ <i></i> | 2    | 0                                          | Spacer                                 |                       | 2         |
|                                        |                              |             | 1    |                                            |                                        |                       | 2         |
|                                        |                              |             | 1    |                                            | u will need a scre<br>d M11 spanner (r |                       |           |

Page 2 of 7











• For complete product information, images and dimension diagrams please visit the website www.birlea.com

• If you have any issues with your item please contact the retailer directly you purchased it from who will be able to resolve any issues with Birlea.

• Why don't you send us photos of your asembled furniture to info@birlea.com to be shared in our #birleahome feature on instagram.