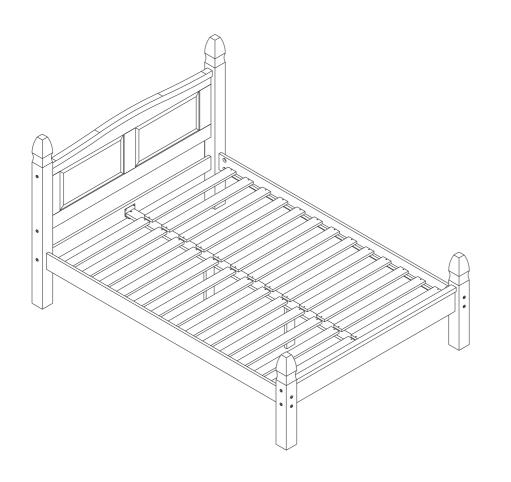

# www.birlea.com

|                                        |                              |             |      |                                            |                                        | Co                    | de: S0002 |
|----------------------------------------|------------------------------|-------------|------|--------------------------------------------|----------------------------------------|-----------------------|-----------|
|                                        |                              |             | 1    |                                            |                                        | o o •                 |           |
|                                        |                              |             |      | 4 Le                                       | ft headboard post (1                   |                       |           |
|                                        |                              |             |      |                                            |                                        |                       |           |
| Headboard panel (132 x 50.6cm) - Box 1 |                              |             |      |                                            |                                        |                       |           |
| Headb                                  | board panel (132 x 50.6cr    | m) - Box 1  |      | 5 Ri                                       | ght headboard post                     | (117 x 8.2cm) - Box 2 |           |
|                                        |                              |             |      |                                            |                                        |                       |           |
| Headboard rail (132 x 9.2cm) - Box 1   |                              |             |      | 6 Left footboard post (63 x 8.2cm) - Box 2 |                                        |                       |           |
|                                        |                              |             |      |                                            | 0 • 0                                  |                       |           |
|                                        |                              |             |      | 7 Ri                                       | ght footboard post (6                  | 63 x 8.2cm) - Box 2   |           |
| Footb                                  | oard panel (132 x 17.3cm     | n) - Box 1  |      |                                            |                                        |                       |           |
| 0                                      | • • •                        | 0           | 0 0  | ٥                                          | 0<br>• 10                              |                       |           |
| Side r                                 | ail x 2 (190 x 11.2cm) - Bo  | x 3         |      |                                            |                                        |                       |           |
|                                        | ۰                            |             | •    |                                            | •                                      |                       |           |
| Centre                                 | e rail (195.5 x 6.5cm) - Box | 3           |      |                                            |                                        | A CONTRACTOR          |           |
|                                        | •                            |             |      |                                            |                                        |                       |           |
|                                        |                              | H           | ARDW | ARE LIS                                    | 6T                                     |                       |           |
| Part                                   | Item                         | 1           | Qty  | Part                                       | lte                                    | m                     | Qty       |
| A                                      | 30mm dowel                   |             | 8    | 0                                          | 120mm Bolt                             | 0                     | 10        |
| B                                      | 40mm dowel                   |             | 4    | J                                          | 130mm Bolt                             |                       | 8         |
| C                                      | 16mm Screw                   |             | 8    | K                                          | Half moon nut                          |                       | 8         |
| D                                      | 30mm Screw                   |             | 52   | 0                                          | Metal bracket                          |                       | 2         |
| 8                                      | 32mm Bolt                    |             | 2    | M                                          | Round metal s                          | tud 📿                 | 4         |
| 6                                      | Nut                          |             | 2    |                                            | Allen key                              |                       | 1         |
| G                                      | 50mm Bolt                    | ()_ <i></i> | 2    | 0                                          | Spacer                                 |                       | 2         |
|                                        |                              |             | 1    |                                            |                                        |                       | 2         |
|                                        |                              |             | 1    |                                            | u will need a scre<br>d M11 spanner (r |                       |           |