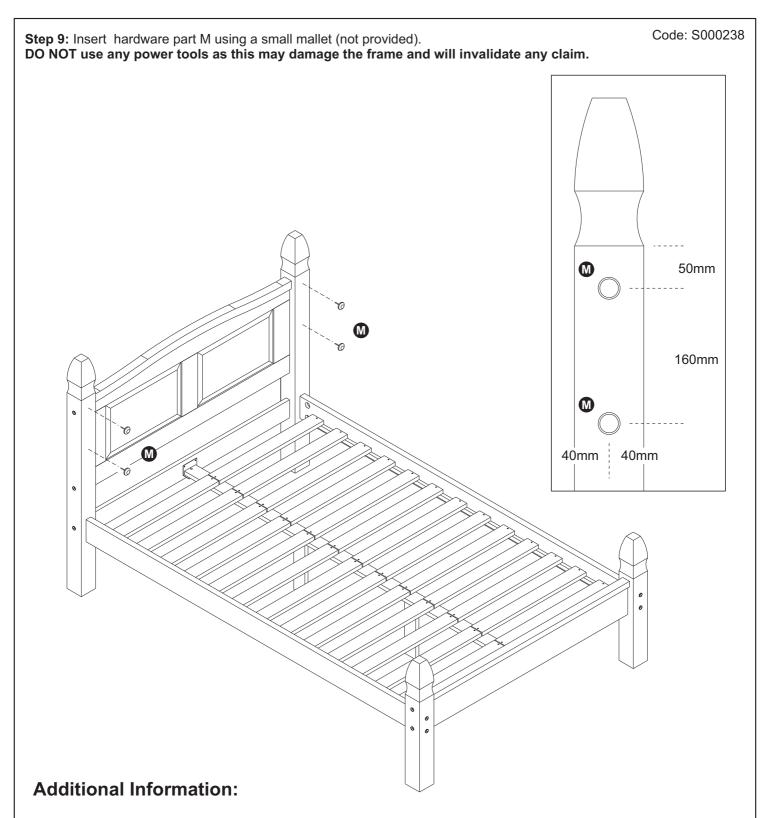

# www.birlea.com

|                                        |                              |             |      |                                            |                                        | Co                    | de: S0002 |
|----------------------------------------|------------------------------|-------------|------|--------------------------------------------|----------------------------------------|-----------------------|-----------|
|                                        |                              |             | 1    |                                            |                                        | o o •                 |           |
|                                        |                              |             |      | 4 Le                                       | ft headboard post (1                   |                       |           |
|                                        |                              |             |      |                                            |                                        |                       |           |
| Headboard panel (132 x 50.6cm) - Box 1 |                              |             |      |                                            |                                        |                       |           |
| Headb                                  | board panel (132 x 50.6cr    | m) - Box 1  |      | 5 Ri                                       | ght headboard post                     | (117 x 8.2cm) - Box 2 |           |
|                                        |                              |             |      |                                            |                                        |                       |           |
| Headboard rail (132 x 9.2cm) - Box 1   |                              |             |      | 6 Left footboard post (63 x 8.2cm) - Box 2 |                                        |                       |           |
|                                        |                              |             |      |                                            | 0 • 0                                  |                       |           |
|                                        |                              |             |      | 7 Ri                                       | ght footboard post (6                  | 63 x 8.2cm) - Box 2   |           |
| Footb                                  | oard panel (132 x 17.3cm     | n) - Box 1  |      |                                            |                                        |                       |           |
| 0                                      | • • •                        | 0           | 0 0  | ٥                                          | 0<br>• 10                              |                       |           |
| Side r                                 | ail x 2 (190 x 11.2cm) - Bo  | x 3         |      |                                            |                                        |                       |           |
|                                        | ۰                            |             | •    |                                            | •                                      |                       |           |
| Centre                                 | e rail (195.5 x 6.5cm) - Box | 3           |      |                                            |                                        | A CONTRACTOR          |           |
|                                        | •                            |             |      |                                            |                                        |                       |           |
|                                        |                              | H           | ARDW | ARE LIS                                    | 6T                                     |                       |           |
| Part                                   | Item                         | 1           | Qty  | Part                                       | lte                                    | m                     | Qty       |
| A                                      | 30mm dowel                   |             | 8    | 0                                          | 120mm Bolt                             | 0                     | 10        |
| B                                      | 40mm dowel                   |             | 4    | J                                          | 130mm Bolt                             |                       | 8         |
| C                                      | 16mm Screw                   |             | 8    | K                                          | Half moon nut                          |                       | 8         |
| D                                      | 30mm Screw                   |             | 52   | 0                                          | Metal bracket                          |                       | 2         |
| 8                                      | 32mm Bolt                    |             | 2    | M                                          | Round metal s                          | tud 📿                 | 4         |
| 6                                      | Nut                          |             | 2    |                                            | Allen key                              |                       | 1         |
| G                                      | 50mm Bolt                    | ()_ <i></i> | 2    | 0                                          | Spacer                                 |                       | 2         |
|                                        |                              |             | 1    |                                            |                                        |                       | 2         |
|                                        |                              |             | 1    |                                            | u will need a scre<br>d M11 spanner (r |                       |           |