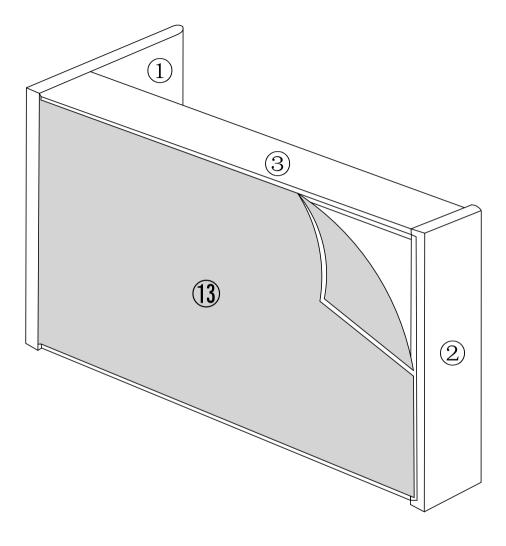

PLEASE CHECK THAT YOU HAVE ALL THE PARTS LISTED BEFORE YOU START ASSEMBLING. IF YOU DO FIND THAT SOMETHING IS MISSING, DO NOT CONTINUE ASSEMBLY. PLEASE CONTACT YOUR SUPPLIER IMMEDIATELY.

ITEMS MARKED WITH \* ARE STORED WITHIN THE HEADBOARD FOR TRANSPORTATION, SEE STEP 1