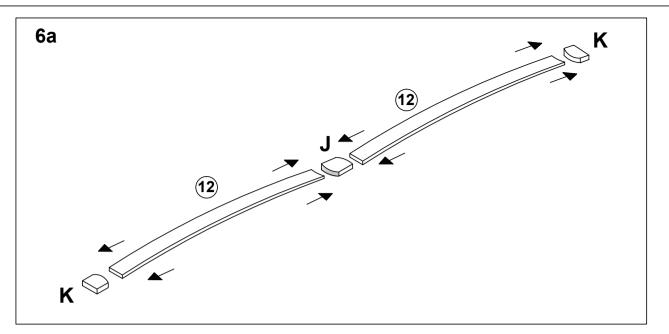

|    | 100 x 25mm EVA Pad | 4 pcs  |
| Н |    | Adjustable Feet  | 4 pcs  | PLEASE CHECK THAT YOU HAVE ALL THE PARTS LISTED BEFORE YOU START ASSEMBLING. IF YOU DO FIND THAT SOMETHING IS MISSING, DO NOT CONTINUE ASSEMBLY. PLEASE CONTACT YOUR SUPPLIER IMMEDIATELY. |    |                    |        |
| I | A) | Base Lift Strap  | 1 pc   |                                                                                                                                                                                            |    |                    |        |





## STEP 3









#### STEP 6



J x 13pcs



K x 26pcs











#### STEP 8







DO NOT ATTEMPT TO LOWER THE BASE INTO POSITION UNTIL THE MATTRESS IS PLACED ON THE FRAME