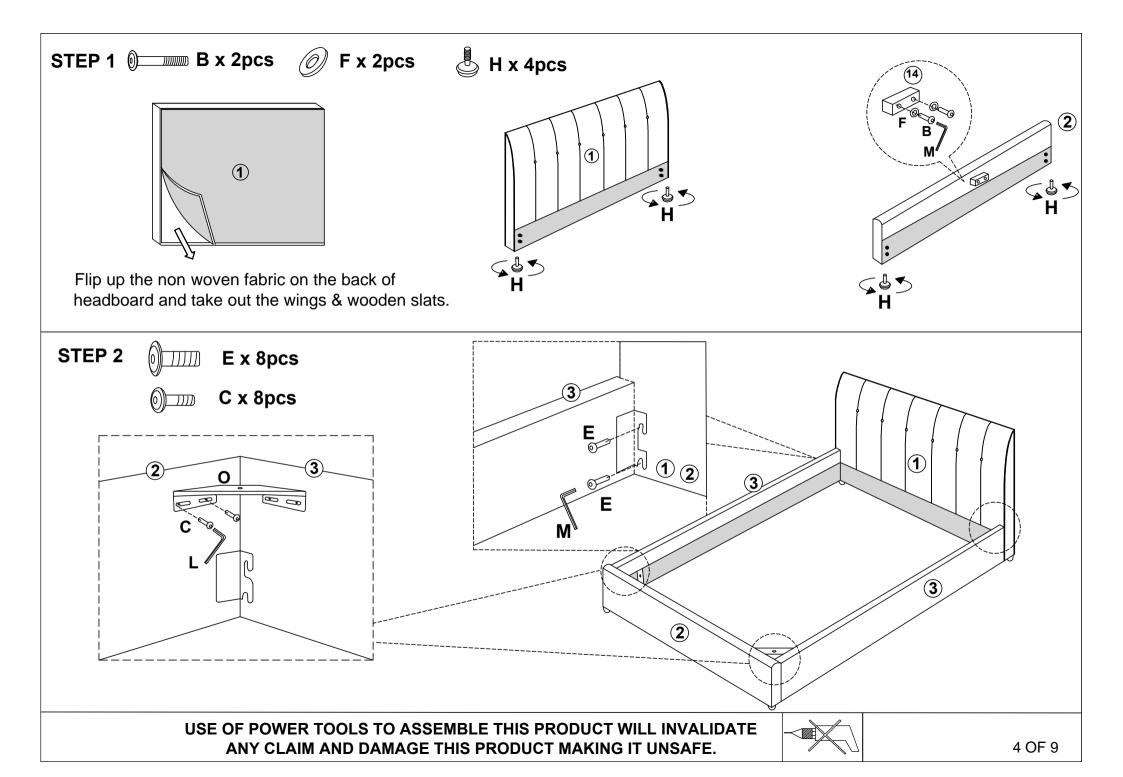

PLEASE CHECK THAT YOU HAVE ALL THE PARTS LISTED BEFORE YOU START ASSEMBLING. IF YOU DO FIND THAT SOMETHING IS MISSING, DO NOT CONTINUE ASSEMBLY. PLEASE CONTACT YOUR SUPPLIER IMMEDIATELY.

ITEMS MARKED WITH \* ARE STORED WITHIN THE HEADBOARD FOR TRANSPORTATION, SEE STEP 1

## HARDWARE LISTS (LOCATED WITHIN BOX 2)

| A |    | 5/16 x 60mm Bolt | 3 pcs  | J                                                                                                                                                                                          |    | Plastic Centre Cap | 13 pcs |
|---|----|------------------|--------|--------------------------------------------------------------------------------------------------------------------------------------------------------------------------------------------|----|--------------------|--------|
| В | 0  | 5/16 x 45mm Bolt | 10 pcs | K                                                                                                                                                                                          |    | Plastic End Cap    | 26 pcs |
| С |    | 1/4 x 15mm Bolt  | 16 pcs | L                                                                                                                                                                                          |    | M6 Allen Key       | 1 pc   |
| D |    | 1/4 x 20mm Bolt  | 14 pcs | M                                                                                                                                                                                          |    | M8 Allen Key       | 1 pc   |
| Е |    | 5/16 x 25mm Bolt | 8 pcs  | N                                                                                                                                                                                          | 25 | Spanner            | 1 pc   |
| F | 0  | M8 Washer        | 28 pcs | О                                                                                                                                                                                          |    | Corner Bracket     | 2 pcs  |
| G |    | Zinc Nut         | 15 pcs | Р                                                                                                                                                                                          |    | 100 x 25mm EVA Pad | 4 pcs  |
| Н |    | Adjustable Feet  | 4 pcs  | PLEASE CHECK THAT YOU HAVE ALL THE PARTS LISTED BEFORE YOU START ASSEMBLING. IF YOU DO FIND THAT SOMETHING IS MISSING, DO NOT CONTINUE ASSEMBLY. PLEASE CONTACT YOUR SUPPLIER IMMEDIATELY. |    |                    |        |
| I | A) | Base Lift Strap  | 1 pc   |                                                                                                                                                                                            |    |                    |        |