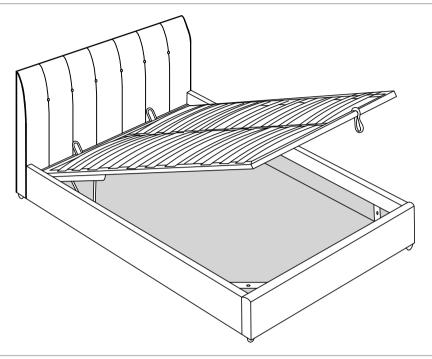

#### STEP 8

DO NOT ATTEMPT TO LOWER THE BASE INTO POSITION UNTIL THE MATTRESS IS PLACED ON THE FRAME