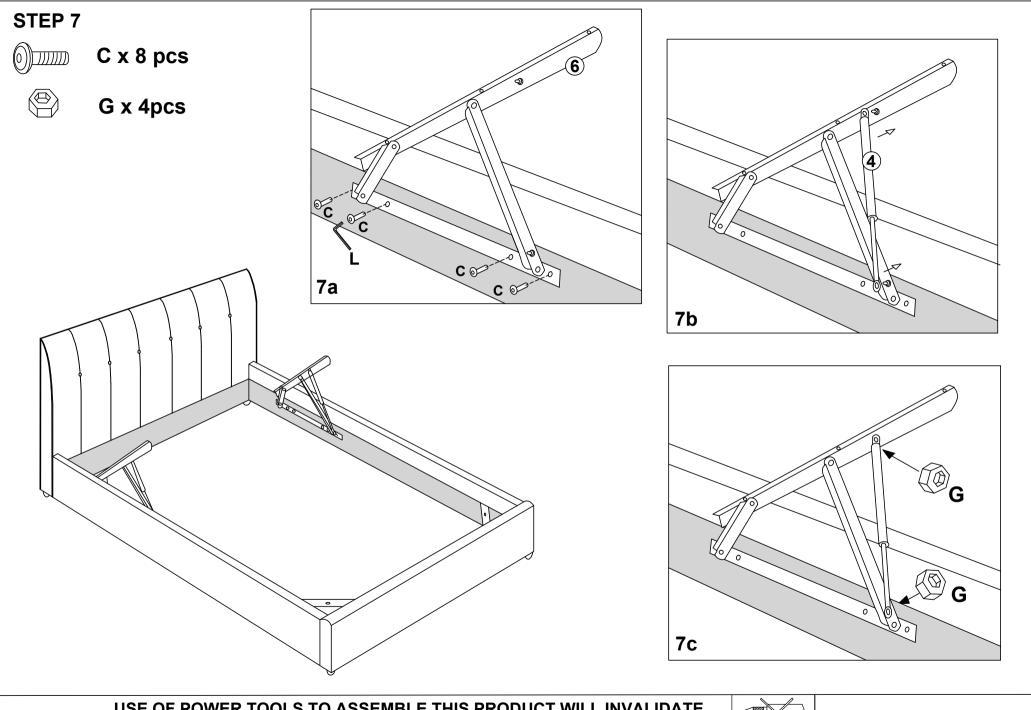

## HARDWARE LISTS (LOCATED WITHIN BOX 2)

| A |    | 5/16 x 60mm Bolt | 3 pcs  | J                                                                                                                                                                                          |    | Plastic Centre Cap | 13 pcs |
|---|----|------------------|--------|--------------------------------------------------------------------------------------------------------------------------------------------------------------------------------------------|----|--------------------|--------|
| В | 0  | 5/16 x 45mm Bolt | 10 pcs | K                                                                                                                                                                                          |    | Plastic End Cap    | 26 pcs |
| С |    | 1/4 x 15mm Bolt  | 16 pcs | L                                                                                                                                                                                          |    | M6 Allen Key       | 1 pc   |
| D |    | 1/4 x 20mm Bolt  | 14 pcs | M                                                                                                                                                                                          |    | M8 Allen Key       | 1 pc   |
| Е |    | 5/16 x 25mm Bolt | 8 pcs  | N                                                                                                                                                                                          | 25 | Spanner            | 1 pc   |
| F | 0  | M8 Washer        | 28 pcs | О                                                                                                                                                                                          |    | Corner Bracket     | 2 pcs  |
| G |    | Zinc Nut         | 15 pcs | Р                                                                                                                                                                                          |    | 100 x 25mm EVA Pad | 4 pcs  |
| Н |    | Adjustable Feet  | 4 pcs  | PLEASE CHECK THAT YOU HAVE ALL THE PARTS LISTED BEFORE YOU START ASSEMBLING. IF YOU DO FIND THAT SOMETHING IS MISSING, DO NOT CONTINUE ASSEMBLY. PLEASE CONTACT YOUR SUPPLIER IMMEDIATELY. |    |                    |        |
| I | A) | Base Lift Strap  | 1 pc   |                                                                                                                                                                                            |    |                    |        |