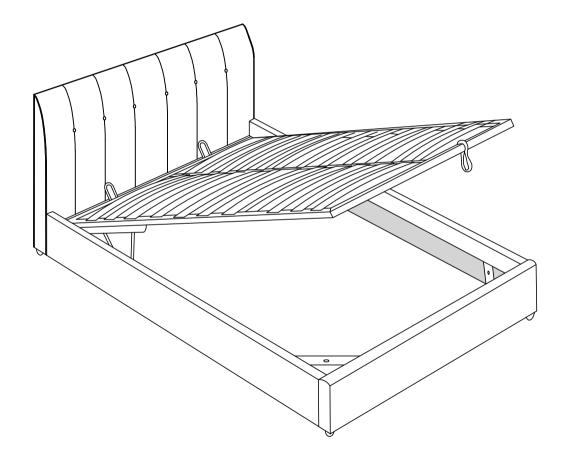

#### STEP 8

DO NOT ATTEMPT TO LOWER THE BASE INTO POSITION UNTIL THE MATTRESS IS PLACED ON THE FRAME