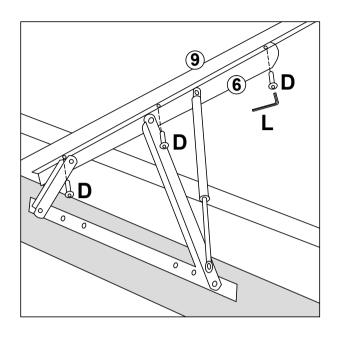

#### STEP 8

DO NOT ATTEMPT TO LOWER THE BASE INTO POSITION UNTIL THE MATTRESS IS PLACED ON THE FRAME