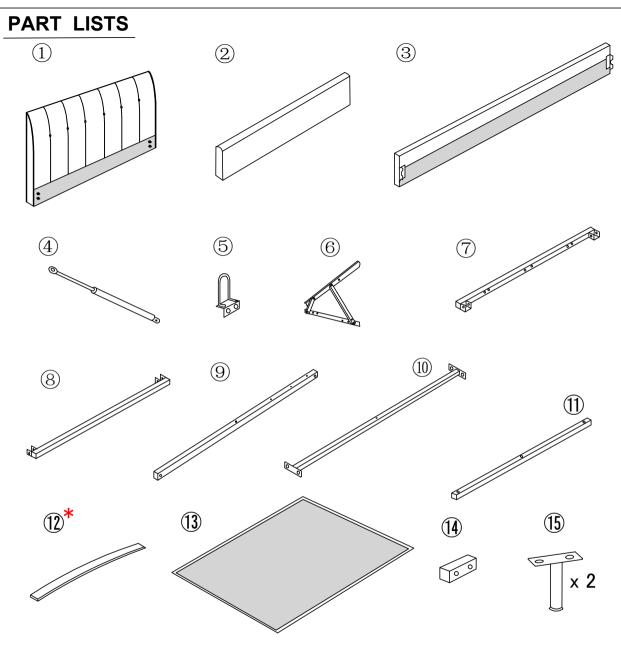

| вох | 1                     |        |  |  |  |  |  |  |
|-----|-----------------------|--------|--|--|--|--|--|--|
| 1   | Headboard             | 1 PC   |  |  |  |  |  |  |
| 12  | Wooden Slat           | 26 PCS |  |  |  |  |  |  |
| 13  | Velcro Base Sheet     | 1 PC   |  |  |  |  |  |  |
| вох | BOX 2                 |        |  |  |  |  |  |  |
| 2   | Footboard             | 1 PC   |  |  |  |  |  |  |
| 3   | Siderail (Left&Right) | 2 PCS  |  |  |  |  |  |  |
| 4   | Cylinder              | 2 PCS  |  |  |  |  |  |  |
| 5   | Mattress Support      | 2 PCS  |  |  |  |  |  |  |
| 6   | Gas Lift              | 2 PCS  |  |  |  |  |  |  |
| 7   | Base Front Bar        | 1 PC   |  |  |  |  |  |  |
| 8   | Base Back Bar         | 1 PC   |  |  |  |  |  |  |
| 9   | Base Side Bar         | 1 PC   |  |  |  |  |  |  |
| 10  | Base Centre Bar       | 1 PC   |  |  |  |  |  |  |
| 11  | Across Bar            | 1 PC   |  |  |  |  |  |  |
| 14  | Base Support Bar      | 1 PC   |  |  |  |  |  |  |
| 15  | Center Leg Support    | 2 PCS  |  |  |  |  |  |  |

PLEASE CHECK THAT YOU HAVE ALL THE PARTS LISTED BEFORE YOU START ASSEMBLING. IF YOU DO FIND THAT SOMETHING IS MISSING, DO NOT CONTINUE ASSEMBLY. PLEASE CONTACT YOUR SUPPLIER IMMEDIATELY.

ITEMS MARKED WITH \* ARE STORED WITHIN THE HEADBOARD FOR TRANSPORTATION, SEE STEP 1