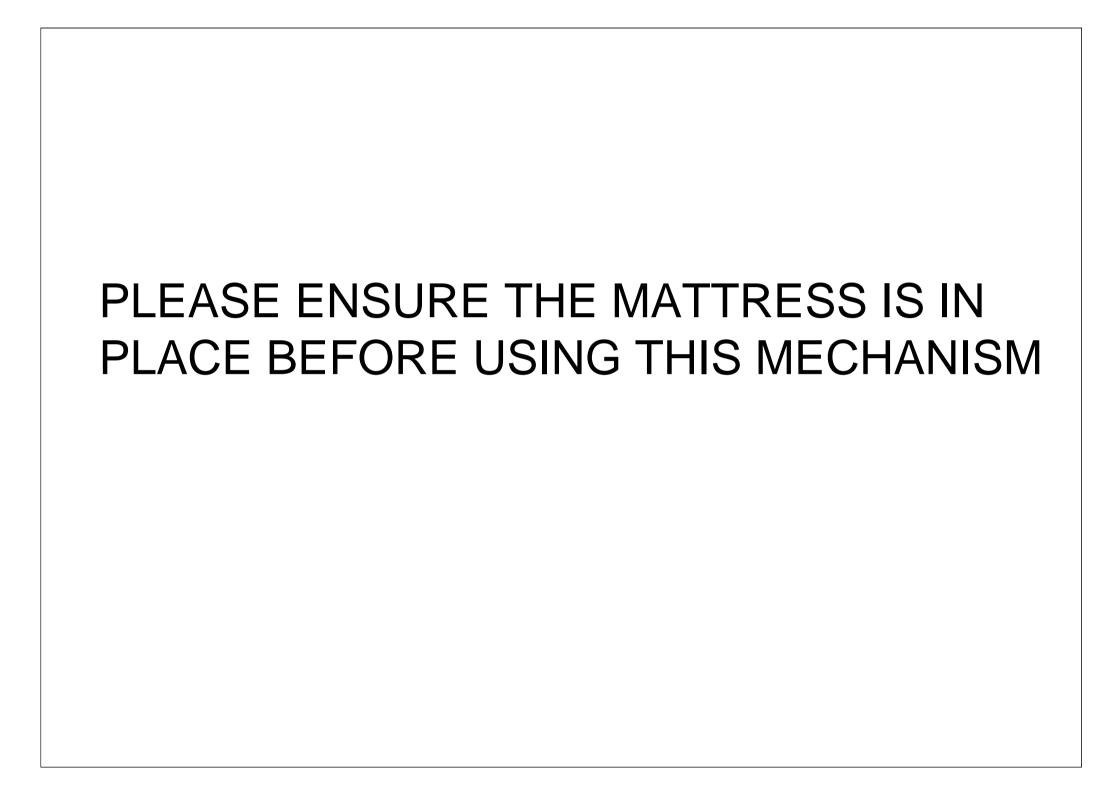

#### STEP 8

DO NOT ATTEMPT TO LOWER THE BASE INTO POSITION UNTIL THE MATTRESS IS PLACED ON THE FRAME