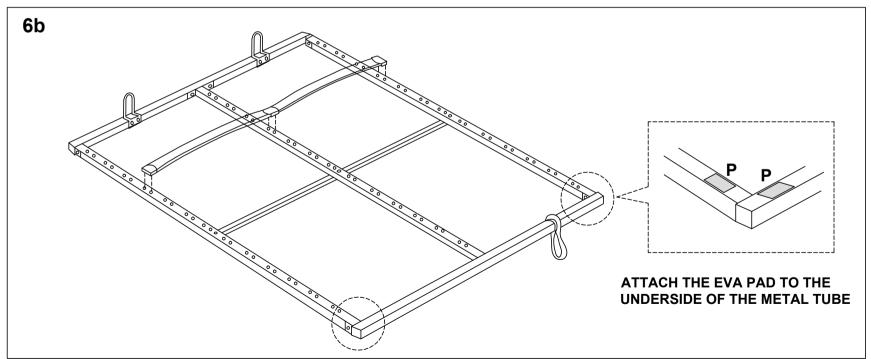

## HARDWARE LISTS (LOCATED WITHIN BOX 2)

| A |    | 5/16 x 60mm Bolt | 3 pcs  | J                                                                                                                                                                                          |    | Plastic Centre Cap | 13 pcs |
|---|----|------------------|--------|--------------------------------------------------------------------------------------------------------------------------------------------------------------------------------------------|----|--------------------|--------|
| В | 0  | 5/16 x 45mm Bolt | 10 pcs | K                                                                                                                                                                                          |    | Plastic End Cap    | 26 pcs |
| С |    | 1/4 x 15mm Bolt  | 16 pcs | L                                                                                                                                                                                          |    | M6 Allen Key       | 1 pc   |
| D |    | 1/4 x 20mm Bolt  | 14 pcs | M                                                                                                                                                                                          |    | M8 Allen Key       | 1 pc   |
| Е |    | 5/16 x 25mm Bolt | 8 pcs  | N                                                                                                                                                                                          | 25 | Spanner            | 1 pc   |
| F | 0  | M8 Washer        | 28 pcs | О                                                                                                                                                                                          |    | Corner Bracket     | 2 pcs  |
| G |    | Zinc Nut         | 15 pcs | Р                                                                                                                                                                                          |    | 100 x 25mm EVA Pad | 4 pcs  |
| Н |    | Adjustable Feet  | 4 pcs  | PLEASE CHECK THAT YOU HAVE ALL THE PARTS LISTED BEFORE YOU START ASSEMBLING. IF YOU DO FIND THAT SOMETHING IS MISSING, DO NOT CONTINUE ASSEMBLY. PLEASE CONTACT YOUR SUPPLIER IMMEDIATELY. |    |                    |        |
| I | A) | Base Lift Strap  | 1 pc   |                                                                                                                                                                                            |    |                    |        |

#### STEP 6

J x 13pcs

K x 26pcs