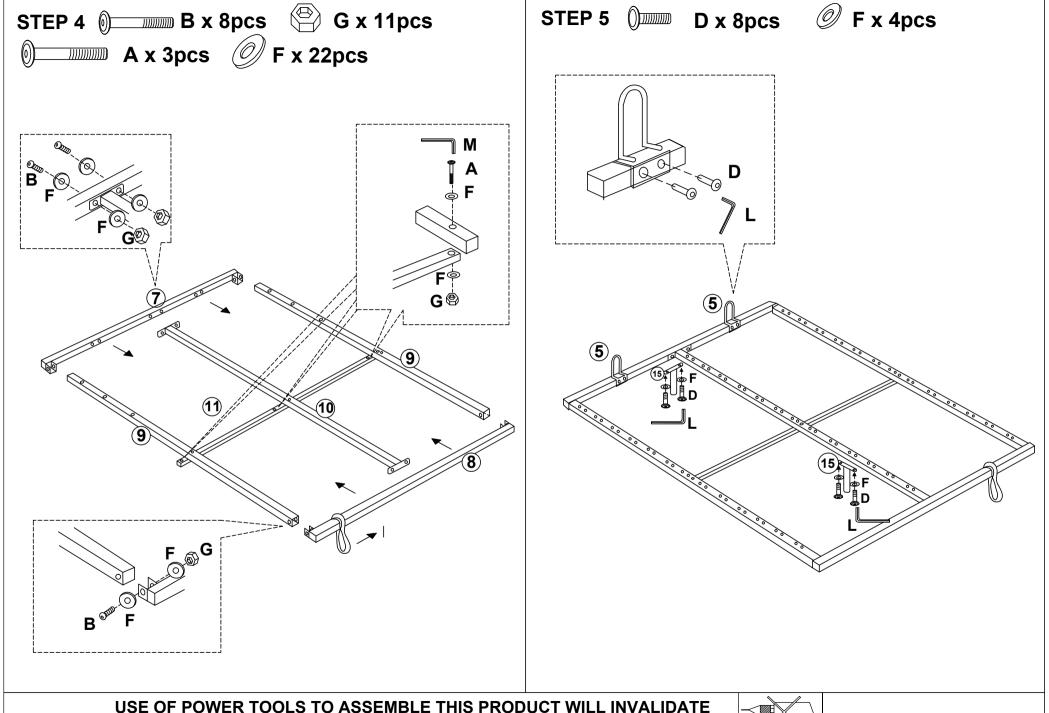

## HARDWARE LISTS (LOCATED WITHIN BOX 2)

| A |    | 5/16 x 60mm Bolt | 3 pcs  | J                                                                                                                                                                                          |    | Plastic Centre Cap | 13 pcs |
|---|----|------------------|--------|--------------------------------------------------------------------------------------------------------------------------------------------------------------------------------------------|----|--------------------|--------|
| В | 0  | 5/16 x 45mm Bolt | 10 pcs | K                                                                                                                                                                                          |    | Plastic End Cap    | 26 pcs |
| С |    | 1/4 x 15mm Bolt  | 16 pcs | L                                                                                                                                                                                          |    | M6 Allen Key       | 1 pc   |
| D |    | 1/4 x 20mm Bolt  | 14 pcs | M                                                                                                                                                                                          |    | M8 Allen Key       | 1 pc   |
| Е |    | 5/16 x 25mm Bolt | 8 pcs  | N                                                                                                                                                                                          | 25 | Spanner            | 1 pc   |
| F | 0  | M8 Washer        | 28 pcs | О                                                                                                                                                                                          |    | Corner Bracket     | 2 pcs  |
| G |    | Zinc Nut         | 15 pcs | Р                                                                                                                                                                                          |    | 100 x 25mm EVA Pad | 4 pcs  |
| Н |    | Adjustable Feet  | 4 pcs  | PLEASE CHECK THAT YOU HAVE ALL THE PARTS LISTED BEFORE YOU START ASSEMBLING. IF YOU DO FIND THAT SOMETHING IS MISSING, DO NOT CONTINUE ASSEMBLY. PLEASE CONTACT YOUR SUPPLIER IMMEDIATELY. |    |                    |        |
| I | A) | Base Lift Strap  | 1 pc   |                                                                                                                                                                                            |    |                    |        |

## STEP 3