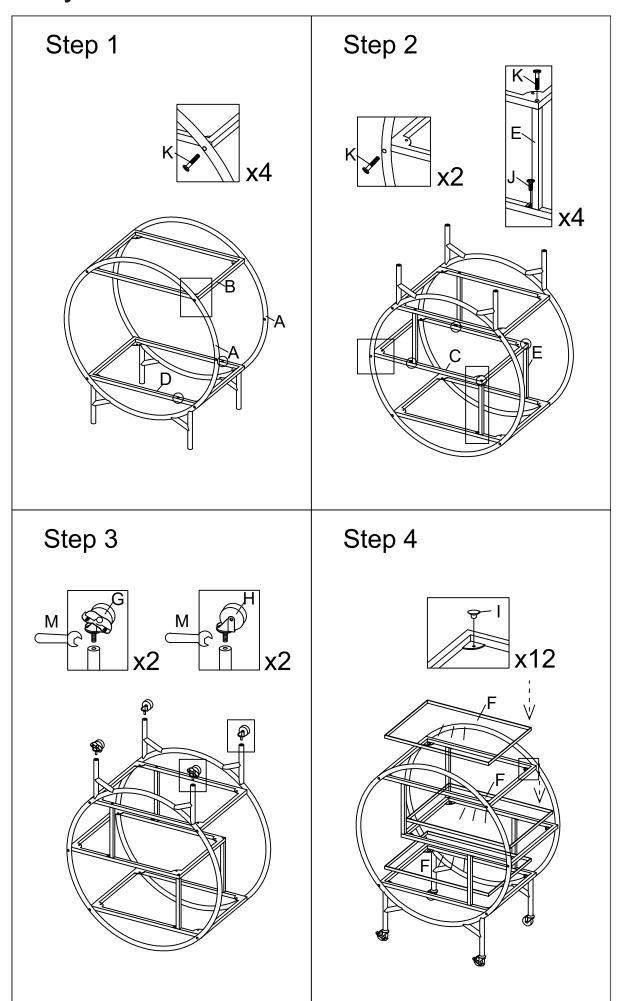

y.

#### **Care and Maintenance**

Only clean using a damp cloth and mild detergent, do not use bleach or abrasive cleaners.

From time to time check that there are no loose screws on this unit.

☐ This product should not be discarded with household waste. Take to your local authority waste disposal centre.

# **Exploded View**



### Components - Fixings

Please check that you have all the components listed below before constructing your item.

**Note:** The quantities below are the correct amount to complete the assembly. In some cases more fittings may be supplied than are required.



#### **Ruler** – Use this to measure your screws (mm)

0 5 10 15 20 25 30 35 40 45 50 55 60 65 70 75 80 85 90 95 100 105 110 115 120 125 130 135 140 145 150 155 160 165 170

## **Assembly Instructions**