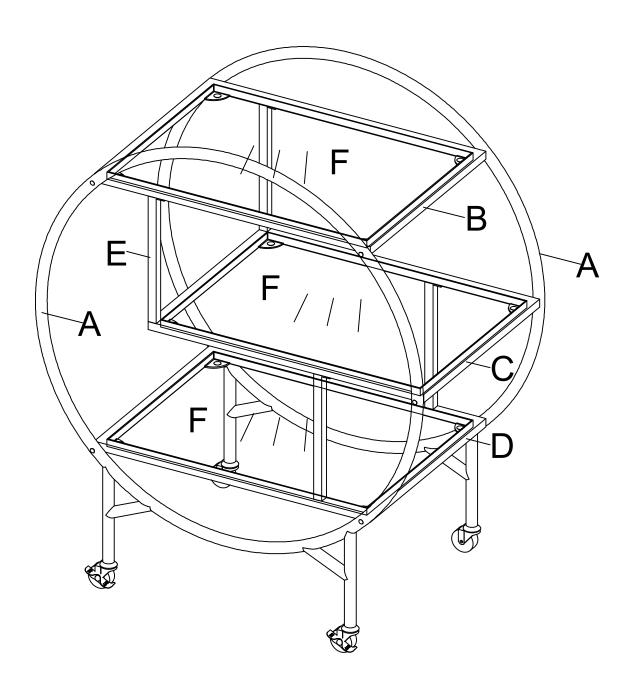

out the parts before starting.
- Do not stand or put weight on the product, this could cause damage.
- Assemble the item as close to its final position (in the same room) as possible.
- Assemble on a soft, level surface to avoid damaging the unit or your floor.

 $oxed{\boxtimes}$  We do not recommend the



use of power drill/drivers for inserting screws, as this could damage the unit.

Only use hand screwdrivers.

Dispose of all packaging carefully and responsibly.

#### **Care and Maintenance**

Only clean using a damp cloth and mild detergent, do not use bleach or abrasive cleaners.

From time to time check that there are no loose screws on this unit.

☐ This product should not be discarded with household waste. Take to your local authority waste disposal centre.

# **Exploded View**



### Components - Fixings

Please check that you have all the components listed below before constructing your item.

**Note:** The quantities below are the correct amount to complete the assembly. In some cases more fittings may be supplied than are required.



#### **Ruler** – Use this to measure your screws (mm)

0 5 10 15 20 25 30 35 40 45 50 55 60 65 70 75 80 85 90 95 100 105 110 115 120 125 130 135 140 145 150 155 160 165 170

## **Assembly Instructions**