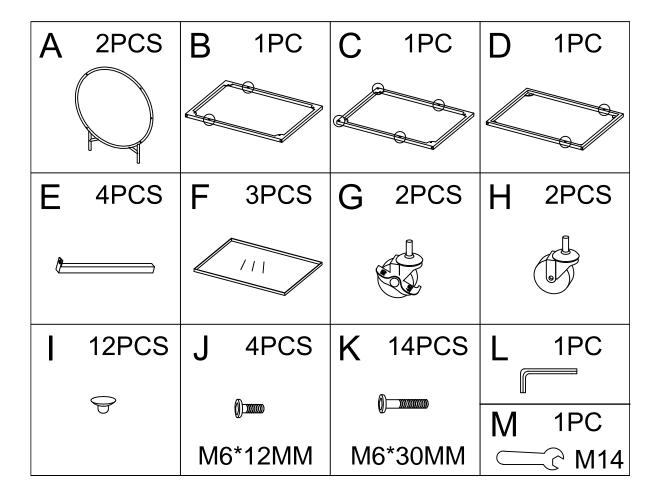

### Components - Fixings

Please check that you have all the components listed below before constructing your item.

**Note:** The quantities below are the correct amount to complete the assembly. In some cases more fittings may be supplied than are required.