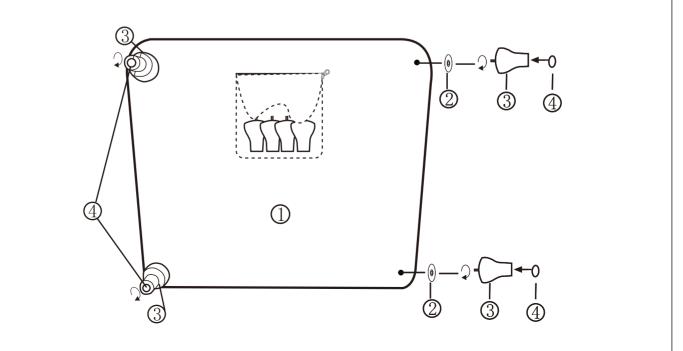

## ASSEMBLY INSTRUCTIONS PLUMPTON CHAIR

Please read before you continue further. PLEASE KEEP THE ORIGINAL PACKAGING UNTIL THE ITEM IS FULLY ASSEMBLED AND IN PLACE.IN TIME UNLIKELY EVENT THAT YOU NEED TO RETURN YOUR PRODUCT. IT MUST BE RETURNED IN ITS ORIGINAL PACKAGING TO AVOID FURTHER DAMAGE. FAILURE TO FOLLOW THESE PROCEDURES,NO RETURNS WILL BE ACCEPTED.