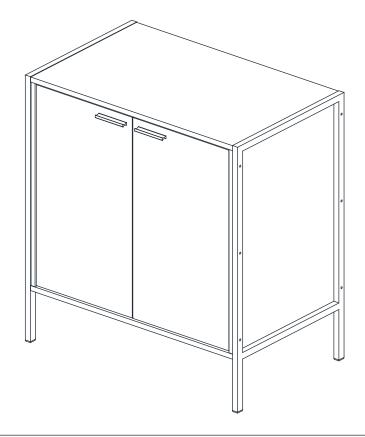

| WASHER                | 4 |









#### STEP 3





## STEP 4

| В | Sum | CB SCREW M3.5 x 16mm | 8 |
|---|-----|----------------------|---|
| L |     | HINGES 7/8           | 4 |









## STEP 7

| I |   | CAM CAP                | 3 |
|---|---|------------------------|---|
| K |   | L KEY                  | 1 |
| D | < | CSK CAP WOOD M6 x 50mm | 4 |







## STEP 8

| I | CAM CAP | 7 |
|---|---------|---|
| K | L KEY   | 1 |
| М | 3mm PVH | 1 |













## **COMPLETED**