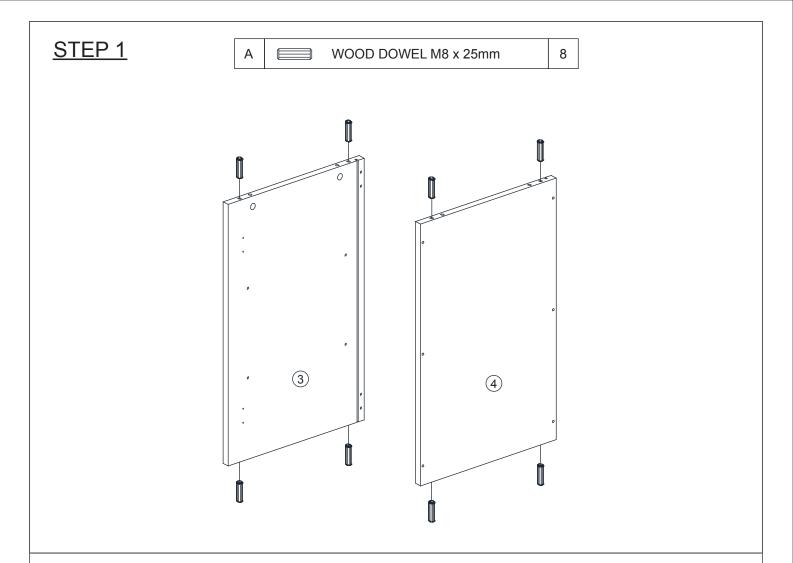

#### HARDWARE LIST

| NO |                       | DESCRIPTION                     | QTY |
|----|-----------------------|---------------------------------|-----|
| Α  |                       | WOOD DOWEL M8 x 25mm            | 8   |
| В  | < <b>amm</b> @        | CB SCREW M3.5 x 16mm            | 16  |
| С  | 3                     | SHELF SUPPORT                   | 8   |
| D  | <                     | CSK CAP WOOD M6 x 50mm          | 4   |
| Е  | ( <i>mmm</i> )        | HANDLE SCREW M4 x 19mm          | 4   |
| F  | (mmm)                 | HANDLE SCREW M4 x 30mm & WASHER | 12  |
| G  |                       | CAM NUT                         | 18  |
| Н  | <b>8</b> 7.7.7.7.7.10 | CAM BOLT                        | 18  |
| Ι  | (                     | CAM CAP                         | 18  |
| J  |                       | HANDLE                          | 2   |
| K  |                       | L KEY                           | 1   |
| L  |                       | HINGES 7/8                      | 4   |
| М  |                       | 3mm PVH                         | 1   |