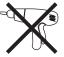

Use a flat blade screwdriver to tighten the cam nuts. A quarter turn clockwise is all that is needed.

## This is how a cam nut works ......

The head of the cam bolt goes into the open mouth of the cam nut. You then turn the cam nut so it tightens over the bolt.

#### HARDWARE LIST

| NO |                       | DESCRIPTION                     | QTY |
|----|-----------------------|---------------------------------|-----|
| Α  |                       | WOOD DOWEL M8 x 25mm            | 8   |
| В  | < <b>amm</b> @        | CB SCREW M3.5 x 16mm            | 16  |
| С  | 3                     | SHELF SUPPORT                   | 8   |
| D  | <                     | CSK CAP WOOD M6 x 50mm          | 4   |
| Е  | ( <i>mmm</i> )        | HANDLE SCREW M4 x 19mm          | 4   |
| F  | (mmm)                 | HANDLE SCREW M4 x 30mm & WASHER | 12  |
| G  |                       | CAM NUT                         | 18  |
| Н  | <b>8</b> 7.7.7.7.7.10 | CAM BOLT                        | 18  |
| Ι  | (                     | CAM CAP                         | 18  |
| J  |                       | HANDLE                          | 2   |
| K  |                       | L KEY                           | 1   |
| L  |                       | HINGES 7/8                      | 4   |
| М  |                       | 3mm PVH                         | 1   |