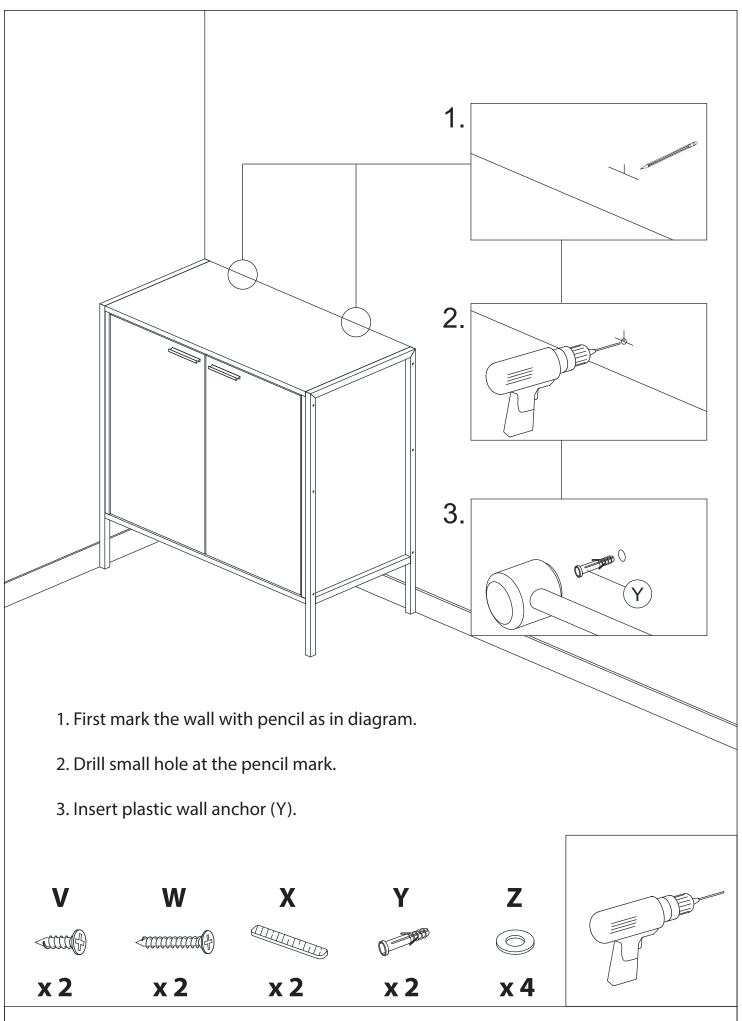

| ٧ | &min.                                                                                                                                                                                                                                                                                                                                                                                                                                                                                                                                                                                                                                                                                                                                                                                                                                                                                                                                                                                                                                                                                                                                                                                                                                                                                                                                                                                                                                                                                                                                                                                                                                                                                                                                                                                                                                                                                                                                                                                                                                                                                                                          | C/B SCREW M3.5 x 16mm | 2 |
|---|--------------------------------------------------------------------------------------------------------------------------------------------------------------------------------------------------------------------------------------------------------------------------------------------------------------------------------------------------------------------------------------------------------------------------------------------------------------------------------------------------------------------------------------------------------------------------------------------------------------------------------------------------------------------------------------------------------------------------------------------------------------------------------------------------------------------------------------------------------------------------------------------------------------------------------------------------------------------------------------------------------------------------------------------------------------------------------------------------------------------------------------------------------------------------------------------------------------------------------------------------------------------------------------------------------------------------------------------------------------------------------------------------------------------------------------------------------------------------------------------------------------------------------------------------------------------------------------------------------------------------------------------------------------------------------------------------------------------------------------------------------------------------------------------------------------------------------------------------------------------------------------------------------------------------------------------------------------------------------------------------------------------------------------------------------------------------------------------------------------------------------|-----------------------|---|
| W | & The state of the | C/B SCREW M4 x 38mm   | 2 |
| Х |                                                                                                                                                                                                                                                                                                                                                                                                                                                                                                                                                                                                                                                                                                                                                                                                                                                                                                                                                                                                                                                                                                                                                                                                                                                                                                                                                                                                                                                                                                                                                                                                                                                                                                                                                                                                                                                                                                                                                                                                                                                                                                                                | SAFETY STRAP          | 2 |
| Υ | 0                                                                                                                                                                                                                                                                                                                                                                                                                                                                                                                                                                                                                                                                                                                                                                                                                                                                                                                                                                                                                                                                                                                                                                                                                                                                                                                                                                                                                                                                                                                                                                                                                                                                                                                                                                                                                                                                                                                                                                                                                                                                                                                              | PLASTIC WALL ANCHOR   | 2 |
| Z | 0                                                                                                                                                                                                                                                                                                                                                                                                                                                                                                                                                                                                                                                                                                                                                                                                                                                                                                                                                                                                                                                                                                                                                                                                                                                                                                                                                                                                                                                                                                                                                                                                                                                                                                                                                                                                                                                                                                                                                                                                                                                                                                                              | WASHER                | 4 |