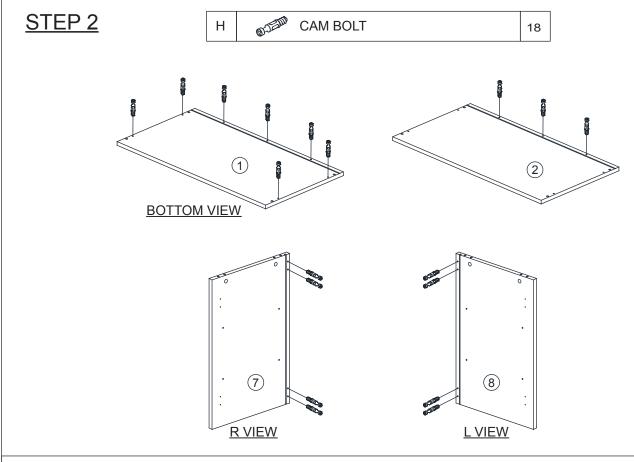

#### HARDWARE LIST

| NO |                       | DESCRIPTION                     | QTY |
|----|-----------------------|---------------------------------|-----|
| Α  |                       | WOOD DOWEL M8 x 25mm            | 8   |
| В  | < <b>amm</b> @        | CB SCREW M3.5 x 16mm            | 16  |
| С  | 3                     | SHELF SUPPORT                   | 8   |
| D  | <                     | CSK CAP WOOD M6 x 50mm          | 4   |
| Е  | ( <i>mmm</i> )        | HANDLE SCREW M4 x 19mm          | 4   |
| F  | (mmm)                 | HANDLE SCREW M4 x 30mm & WASHER | 12  |
| G  |                       | CAM NUT                         | 18  |
| Н  | <b>8</b> 7.7.7.7.7.10 | CAM BOLT                        | 18  |
| Ι  | (                     | CAM CAP                         | 18  |
| J  |                       | HANDLE                          | 2   |
| K  |                       | L KEY                           | 1   |
| L  |                       | HINGES 7/8                      | 4   |
| М  |                       | 3mm PVH                         | 1   |