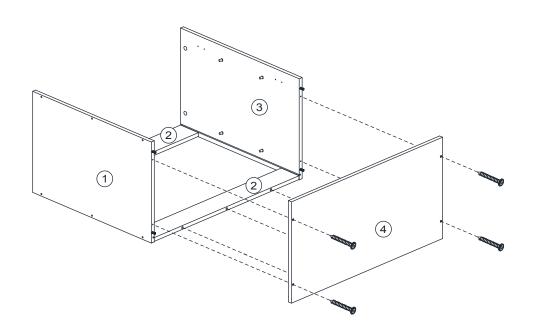

| WASHER                | 4 |









#### STEP 3





## STEP 4

| В | Sum | CB SCREW M3.5 x 16mm | 8 |
|---|-----|----------------------|---|
| L |     | HINGES 7/8           | 4 |









## STEP 7

| I |   | CAM CAP                | 3 |
|---|---|------------------------|---|
| K |   | L KEY                  | 1 |
| D | < | CSK CAP WOOD M6 x 50mm | 4 |







## STEP 8

| I | CAM CAP | 7 |
|---|---------|---|
| K | L KEY   | 1 |
| М | 3mm PVH | 1 |













## **COMPLETED**