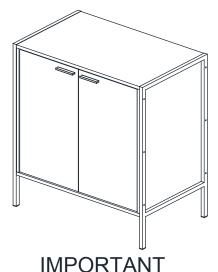

# HOXTON SHOE CABINET WITH 2 DOORS ASSEMBLY INSTRUCTIONS

PLEASE READ BEFORE YOU CONTINUE FURTHER