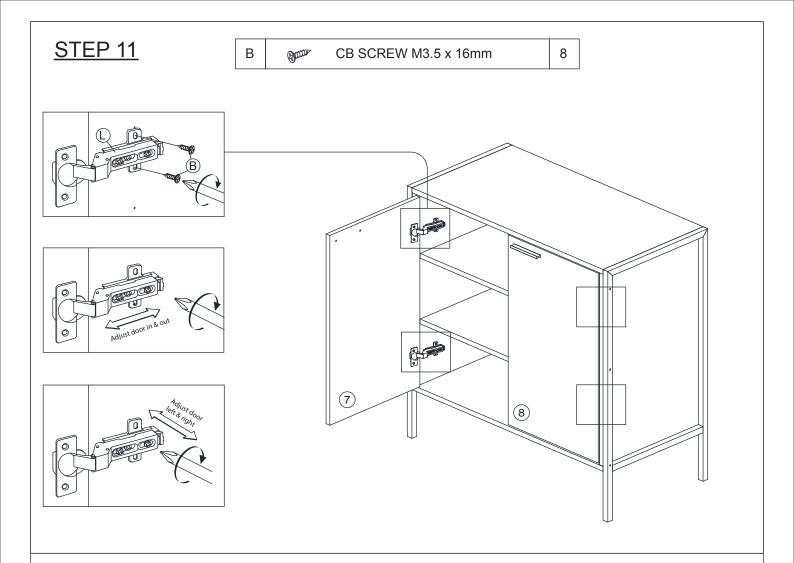

## STEP 4

| В | Sum | CB SCREW M3.5 x 16mm | 8 |
|---|-----|----------------------|---|
| L |     | HINGES 7/8           | 4 |