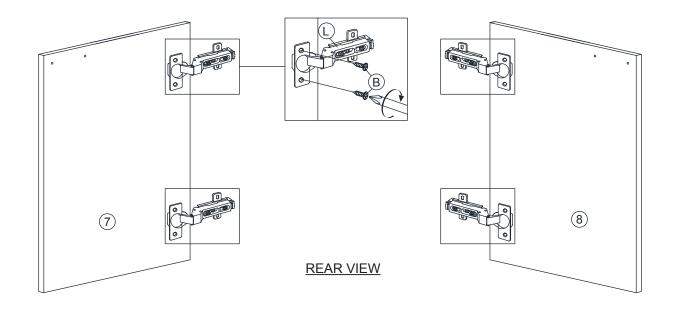

## STEP 7

| I |   | CAM CAP                | 3 |
|---|---|------------------------|---|
| K |   | L KEY                  | 1 |
| D | < | CSK CAP WOOD M6 x 50mm | 4 |

## STEP 8

| I | CAM CAP | 7 |
|---|---------|---|
| K | L KEY   | 1 |
| М | 3mm PVH | 1 |