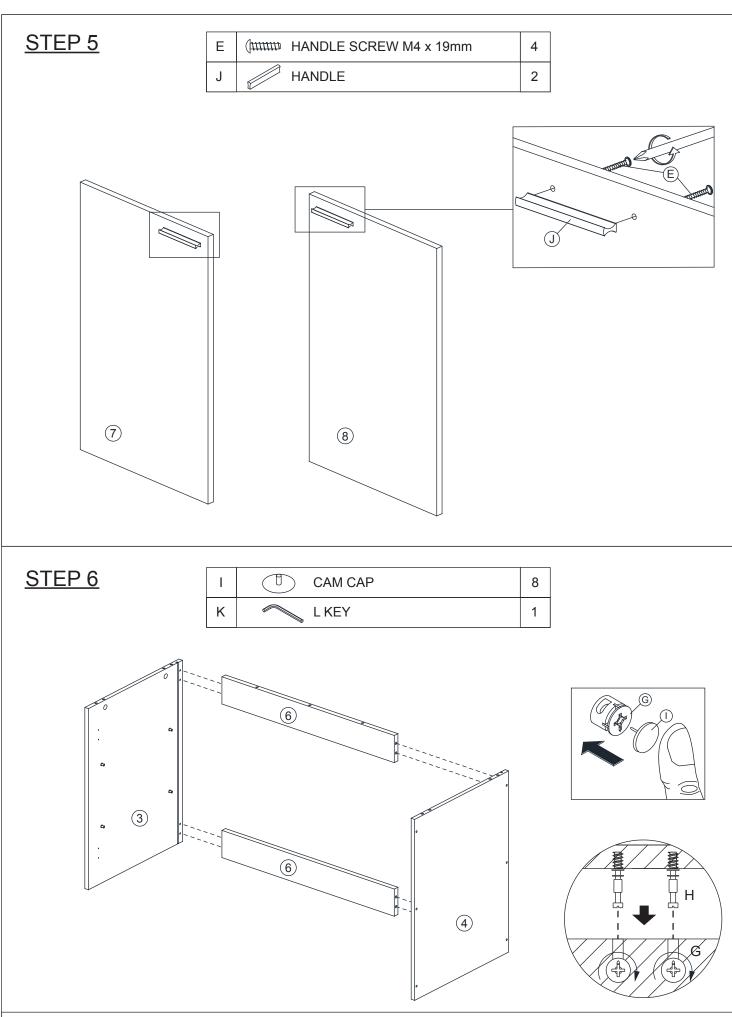

#### HARDWARE LIST

| NO |                       | DESCRIPTION                     | QTY |
|----|-----------------------|---------------------------------|-----|
| Α  |                       | WOOD DOWEL M8 x 25mm            | 8   |
| В  | < <b>amm</b> @        | CB SCREW M3.5 x 16mm            | 16  |
| С  | 3                     | SHELF SUPPORT                   | 8   |
| D  | <                     | CSK CAP WOOD M6 x 50mm          | 4   |
| Е  | ( <i>mmm</i> )        | HANDLE SCREW M4 x 19mm          | 4   |
| F  | (mmm)                 | HANDLE SCREW M4 x 30mm & WASHER | 12  |
| G  |                       | CAM NUT                         | 18  |
| Н  | <b>8</b> 7.7.7.7.7.10 | CAM BOLT                        | 18  |
| Ι  | (                     | CAM CAP                         | 18  |
| J  |                       | HANDLE                          | 2   |
| K  |                       | L KEY                           | 1   |
| L  |                       | HINGES 7/8                      | 4   |
| М  |                       | 3mm PVH                         | 1   |