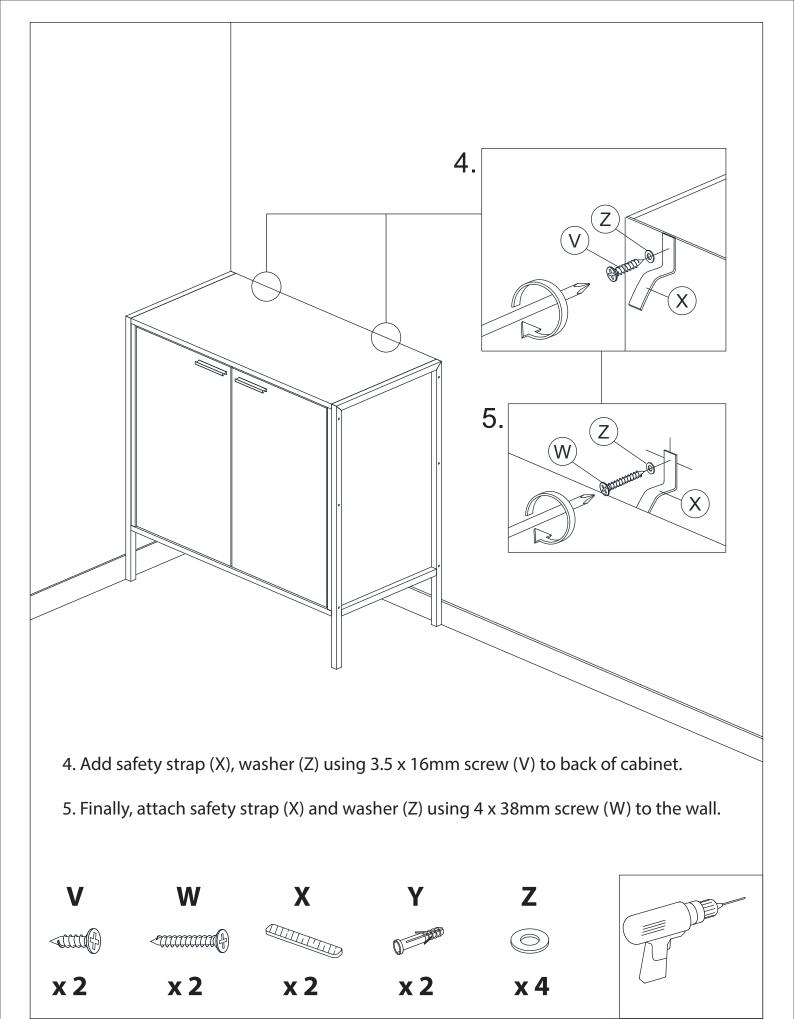

| ٧ | &min.                                                                                                                                                                                                                                                                                                                                                                                                                                                                                                                                                                                                                                                                                                                                                                                                                                                                                                                                                                                                                                                                                                                                                                                                                                                                                                                                                                                                                                                                                                                                                                                                                                                                                                                                                                                                                                                                                                                                                                                                                                                                                                                          | C/B SCREW M3.5 x 16mm | 2 |
|---|--------------------------------------------------------------------------------------------------------------------------------------------------------------------------------------------------------------------------------------------------------------------------------------------------------------------------------------------------------------------------------------------------------------------------------------------------------------------------------------------------------------------------------------------------------------------------------------------------------------------------------------------------------------------------------------------------------------------------------------------------------------------------------------------------------------------------------------------------------------------------------------------------------------------------------------------------------------------------------------------------------------------------------------------------------------------------------------------------------------------------------------------------------------------------------------------------------------------------------------------------------------------------------------------------------------------------------------------------------------------------------------------------------------------------------------------------------------------------------------------------------------------------------------------------------------------------------------------------------------------------------------------------------------------------------------------------------------------------------------------------------------------------------------------------------------------------------------------------------------------------------------------------------------------------------------------------------------------------------------------------------------------------------------------------------------------------------------------------------------------------------|-----------------------|---|
| W | & The state of the | C/B SCREW M4 x 38mm   | 2 |
| Х |                                                                                                                                                                                                                                                                                                                                                                                                                                                                                                                                                                                                                                                                                                                                                                                                                                                                                                                                                                                                                                                                                                                                                                                                                                                                                                                                                                                                                                                                                                                                                                                                                                                                                                                                                                                                                                                                                                                                                                                                                                                                                                                                | SAFETY STRAP          | 2 |
| Υ | 0                                                                                                                                                                                                                                                                                                                                                                                                                                                                                                                                                                                                                                                                                                                                                                                                                                                                                                                                                                                                                                                                                                                                                                                                                                                                                                                                                                                                                                                                                                                                                                                                                                                                                                                                                                                                                                                                                                                                                                                                                                                                                                                              | PLASTIC WALL ANCHOR   | 2 |
| Z | 0                                                                                                                                                                                                                                                                                                                                                                                                                                                                                                                                                                                                                                                                                                                                                                                                                                                                                                                                                                                                                                                                                                                                                                                                                                                                                                                                                                                                                                                                                                                                                                                                                                                                                                                                                                                                                                                                                                                                                                                                                                                                                                                              | WASHER                | 4 |