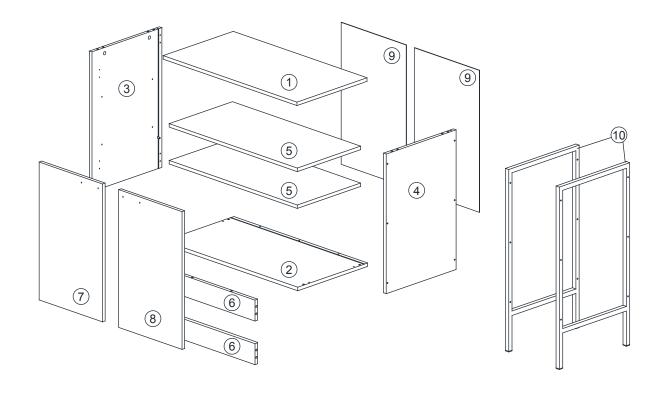

#### PARTS LIST

| NO |     |   | PARTS |   |    | QTY   |
|----|-----|---|-------|---|----|-------|
| 1  | 764 | Х | 400   | Х | 15 | 1 PC  |
| 2  | 764 | Х | 400   | Х | 15 | 1 PC  |
| 3  | 600 | Х | 399   | Х | 15 | 1 PC  |
| 4  | 600 | Х | 399   | Х | 15 | 1 PC  |
| 5  | 732 | Х | 361   | Х | 15 | 2 PCS |
| 6  | 732 | Х | 90    | Х | 15 | 2 PCS |
| 7  | 592 | Х | 362   | Х | 15 | 1 PC  |
| 8  | 592 | Х | 362   | Х | 15 | 1 PC  |
| 9  | 610 | Х | 371   | Х | 3  | 2 PCS |
| 10 | 785 | Х | 402   | Х | 19 | 2 PCS |