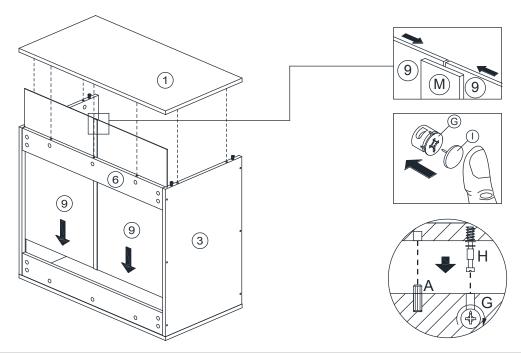

#### PARTS LIST

| NO |     |   | PARTS |   |    | QTY   |
|----|-----|---|-------|---|----|-------|
| 1  | 764 | Х | 400   | Х | 15 | 1 PC  |
| 2  | 764 | Х | 400   | Х | 15 | 1 PC  |
| 3  | 600 | Х | 399   | Х | 15 | 1 PC  |
| 4  | 600 | Х | 399   | Х | 15 | 1 PC  |
| 5  | 732 | Х | 361   | Х | 15 | 2 PCS |
| 6  | 732 | Х | 90    | Х | 15 | 2 PCS |
| 7  | 592 | Х | 362   | Х | 15 | 1 PC  |
| 8  | 592 | Х | 362   | Х | 15 | 1 PC  |
| 9  | 610 | Х | 371   | Х | 3  | 2 PCS |
| 10 | 785 | Х | 402   | Х | 19 | 2 PCS |

#### HARDWARE LIST

| NO |                       | DESCRIPTION                     | QTY |
|----|-----------------------|---------------------------------|-----|
| Α  |                       | WOOD DOWEL M8 x 25mm            | 8   |
| В  | < <b>amm</b> @        | CB SCREW M3.5 x 16mm            | 16  |
| С  | 3                     | SHELF SUPPORT                   | 8   |
| D  | <                     | CSK CAP WOOD M6 x 50mm          | 4   |
| Е  | ( <i>mmm</i> )        | HANDLE SCREW M4 x 19mm          | 4   |
| F  | (mmm)                 | HANDLE SCREW M4 x 30mm & WASHER | 12  |
| G  |                       | CAM NUT                         | 18  |
| Н  | <b>8</b> 7.7.7.7.7.10 | CAM BOLT                        | 18  |
| Ι  | (                     | CAM CAP                         | 18  |
| J  |                       | HANDLE                          | 2   |
| K  |                       | L KEY                           | 1   |
| L  |                       | HINGES 7/8                      | 4   |
| М  |                       | 3mm PVH                         | 1   |

#### STEP 3