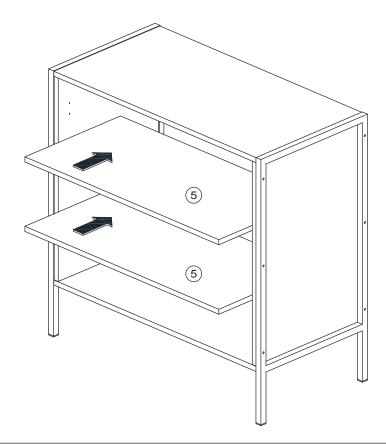

#### PARTS LIST

| NO |     |   | PARTS |   |    | QTY   |
|----|-----|---|-------|---|----|-------|
| 1  | 764 | Х | 400   | Х | 15 | 1 PC  |
| 2  | 764 | Х | 400   | Х | 15 | 1 PC  |
| 3  | 600 | Х | 399   | Х | 15 | 1 PC  |
| 4  | 600 | Х | 399   | Х | 15 | 1 PC  |
| 5  | 732 | Х | 361   | Х | 15 | 2 PCS |
| 6  | 732 | Х | 90    | Х | 15 | 2 PCS |
| 7  | 592 | Х | 362   | Х | 15 | 1 PC  |
| 8  | 592 | Х | 362   | Х | 15 | 1 PC  |
| 9  | 610 | Х | 371   | Х | 3  | 2 PCS |
| 10 | 785 | Х | 402   | Х | 19 | 2 PCS |