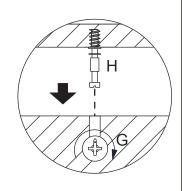

Use a flat blade screwdriver to tighten the cam nuts. A quarter turn clockwise is all that is needed.

## This is how a cam nut works ......

The head of the cam bolt goes into the open mouth of the cam nut. You then turn the cam nut so it tightens over the bolt.

#### HARDWARE LIST

| NO |                       | DESCRIPTION                     | QTY |
|----|-----------------------|---------------------------------|-----|
| Α  |                       | WOOD DOWEL M8 x 25mm            | 8   |
| В  | < <b>amm</b> @        | CB SCREW M3.5 x 16mm            | 16  |
| С  | 3                     | SHELF SUPPORT                   | 8   |
| D  | <                     | CSK CAP WOOD M6 x 50mm          | 4   |
| Е  | ( <i>mmm</i> )        | HANDLE SCREW M4 x 19mm          | 4   |
| F  | (mmm)                 | HANDLE SCREW M4 x 30mm & WASHER | 12  |
| G  |                       | CAM NUT                         | 18  |
| Н  | <b>8</b> 7.7.7.7.7.10 | CAM BOLT                        | 18  |
| Ι  | (                     | CAM CAP                         | 18  |
| J  |                       | HANDLE                          | 2   |
| K  |                       | L KEY                           | 1   |
| L  |                       | HINGES 7/8                      | 4   |
| М  |                       | 3mm PVH                         | 1   |