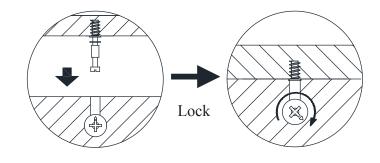

Use a flat blade screwdriver to tighten the cam nuts. A quarter turn clockwise is all that is needed.

## This is how a cam nut works ......

The head of the cam bolt goes into the open mouth of the cam nut. You then turn the cam nut so it tightens over the bolt.