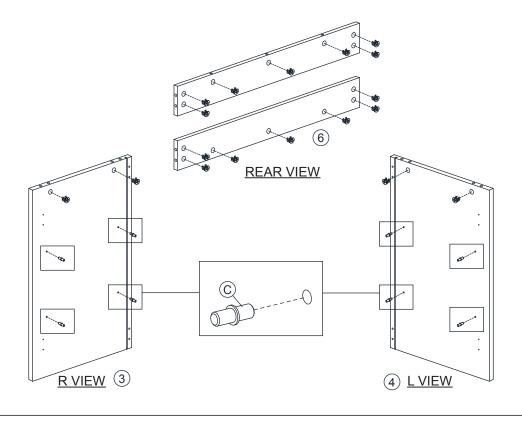

#### STEP 3

## STEP 4

| В | Sum | CB SCREW M3.5 x 16mm | 8 |
|---|-----|----------------------|---|
| L |     | HINGES 7/8           | 4 |