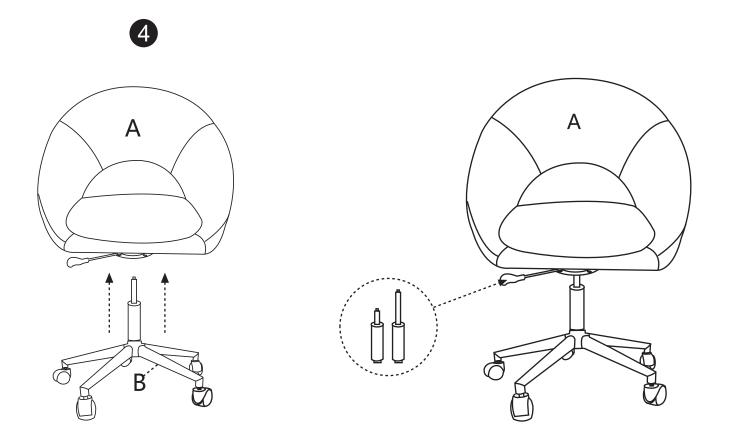

## ASSEMBLY INSTRUCTION SKYLAR HOME OFFICE CHAIR

Please read before you continue further.

PLEASE KEEP THE ORIGINAL PACKAGING UNTIL THE ITEM IS FULLY ASSEMBLED AND IN PLACE.IN TIME UNLIKELY EVENT THAT YOU NEED TO RETURN YOUR PRODUCT. IT MUST BE RETURNED IN ITS ORIGINAL PACKAGING TO AVOID FURTHER DAMAGE. FAILURE TO FOLLOW THESE PROCEDURES, NO RETURNS WILL BE ACCEPTED.