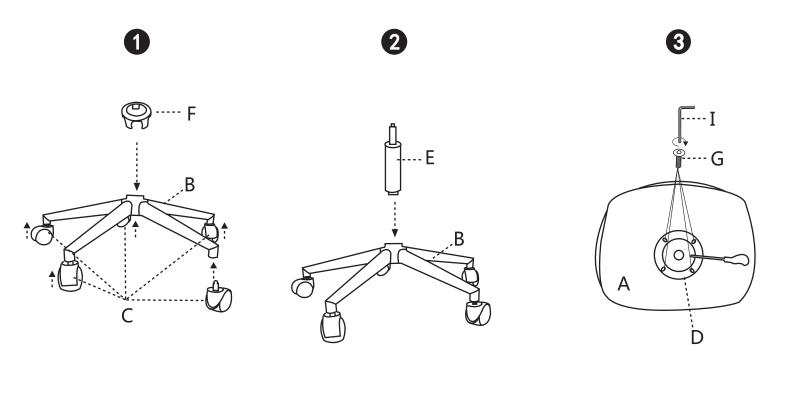

## ASSEMBLY INSTRUCTION SKYLAR HOME OFFICE CHAIR

Please read before you continue further.

PLEASE KEEP THE ORIGINAL PACKAGING UNTIL THE ITEM IS FULLY ASSEMBLED AND IN PLACE.IN TIME UNLIKELY EVENT THAT YOU NEED TO RETURN YOUR PRODUCT. IT MUST BE RETURNED IN ITS ORIGINAL PACKAGING TO AVOID FURTHER DAMAGE. FAILURE TO FOLLOW THESE PROCEDURES, NO RETURNS WILL BE ACCEPTED.