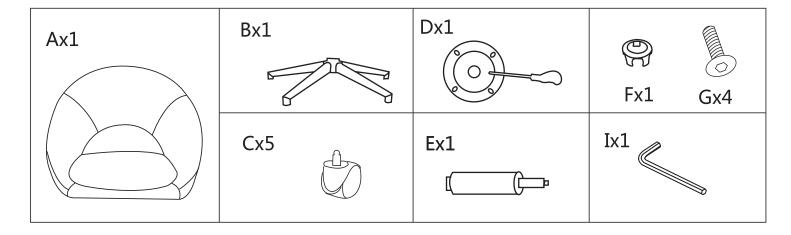

## ASSEMBLY INSTRUCTION SKYLAR HOME OFFICE CHAIR

Please read before you continue further.

PLEASE KEEP THE ORIGINAL PACKAGING UNTIL THE ITEM IS FULLY ASSEMBLED AND IN PLACE.IN TIME UNLIKELY EVENT THAT YOU NEED TO RETURN YOUR PRODUCT. IT MUST BE RETURNED IN ITS ORIGINAL PACKAGING TO AVOID FURTHER DAMAGE. FAILURE TO FOLLOW THESE PROCEDURES, NO RETURNS WILL BE ACCEPTED.