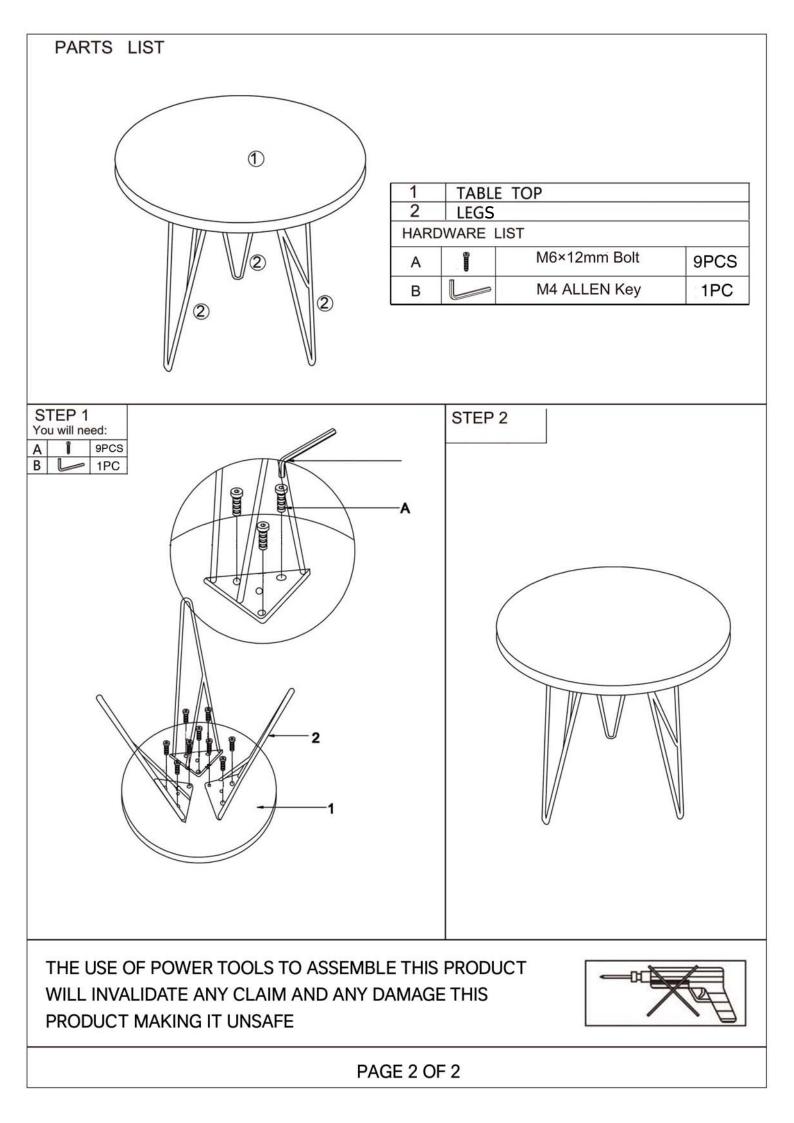

ANY SPANNERS OR ALLEN KEYS REQUIRED ARE INCLUDED WITH THE FITTINGS KIT. DO NOT FOR ANY REASON USE APOWER TOOL TO ASSEMBLE THIS PRODUCT. ITS USE WILL INVALIDATE ANY CLAIM YOU MAY HAVE AND COULD MAKE THIS PRODUCT UNSAFE.