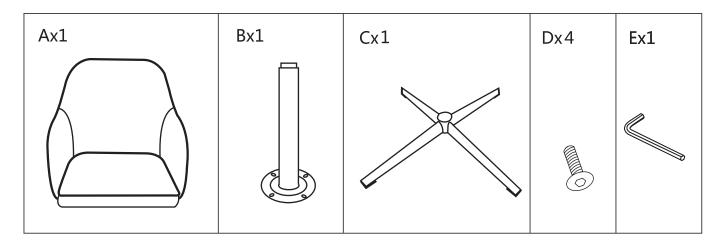

## ASSEMBLY INSTRUCTION FELIX HOME OFFICE CHAIR

Please read before you continue further.

PLEASE KEEP THE ORIGINAL PACKAGING UNTIL THE ITEM IS FULLY ASSEMBLED AND IN PLACE.IN TIME UNLIKELY EVENT THAT YOU NEED TO RETURN YOUR PRODUCT. IT MUST BE RETURNED IN ITS ORIGINAL PACKAGING TO AVOID FURTHER DAMAGE. FAILURE TO FOLLOW THESE PROCEDURES, NO RETURNS WILL BE ACCEPTED.











## **FABRIC CARE GUIDE**

## FELIX HOME OFFICE CHAIR



To avoid the colour on your fabric fading, please keep your piece of furniture out of direct sunlight .

Velvet can be prone to slight marking caused by pressure or in use,

these can be removed with a soft brush or gentle steaming .

Do not use harsh detergents or cleaning fluids on your fabric to clean stains, use a damp cloth (water only) . To remove dust please use the soft brush attachment on a vacuum cleaner.