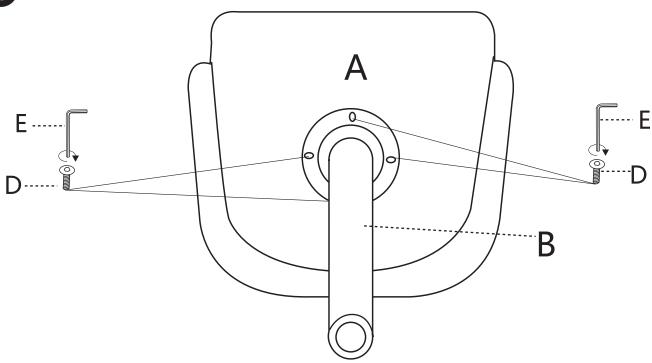

## ASSEMBLY INSTRUCTION FELIX HOME OFFICE CHAIR

Please read before you continue further.

PLEASE KEEP THE ORIGINAL PACKAGING UNTIL THE ITEM IS FULLY ASSEMBLED AND IN PLACE.IN TIME UNLIKELY EVENT THAT YOU NEED TO RETURN YOUR PRODUCT. IT MUST BE RETURNED IN ITS ORIGINAL PACKAGING TO AVOID FURTHER DAMAGE. FAILURE TO FOLLOW THESE PROCEDURES, NO RETURNS WILL BE ACCEPTED.











## **FABRIC CARE GUIDE**

## FELIX HOME OFFICE CHAIR



To avoid the colour on your fabric fading, please keep your piece of furniture out of direct sunlight .

Velvet can be prone to slight marking caused by pressure or in use,

these can be removed with a soft brush or gentle steaming .

Do not use harsh detergents or cleaning fluids on your fabric to clean stains, use a damp cloth (water only) . To remove dust please use the soft brush attachment on a vacuum cleaner.