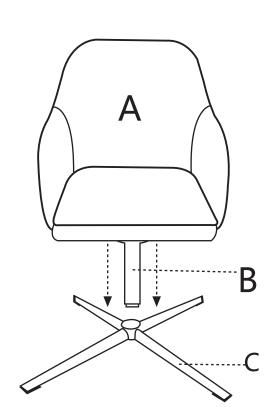

## ASSEMBLY INSTRUCTION FELIX HOME OFFICE CHAIR

Please read before you continue further.

PLEASE KEEP THE ORIGINAL PACKAGING UNTIL THE ITEM IS FULLY ASSEMBLED AND IN PLACE.IN TIME UNLIKELY EVENT THAT YOU NEED TO RETURN YOUR PRODUCT. IT MUST BE RETURNED IN ITS ORIGINAL PACKAGING TO AVOID FURTHER DAMAGE. FAILURE TO FOLLOW THESE PROCEDURES, NO RETURNS WILL BE ACCEPTED.











## **FABRIC CARE GUIDE**

## FELIX HOME OFFICE CHAIR



To avoid the colour on your fabric fading, please keep your piece of furniture out of direct sunlight .

Velvet can be prone to slight marking caused by pressure or in use,

these can be removed with a soft brush or gentle steaming .

Do not use harsh detergents or cleaning fluids on your fabric to clean stains, use a damp cloth (water only) . To remove dust please use the soft brush attachment on a vacuum cleaner.