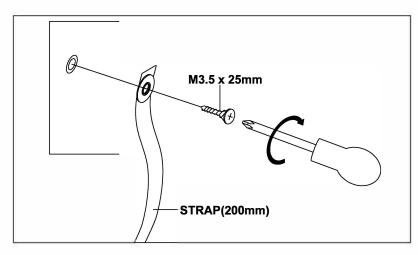

### FITTING OF ANTI-TIP SAFETY STRAP

STEP 1: Pull the screw in the top panel hole of your furniture

STEP 2: Make a hole on the wall and pull the wall plug in

STEP 3: Pull the screw in the wall plug hole

NOTE: Wall fixing are not supplied with this product as different wall materials require different types of fixing devices (such as Raw plugs on brick walls). You must use fixing devices suitable for the type of wall you intend to mount this product to. Please ensure that the head of any screw used has a diameter greater than the diameter of the mounting hole on the product and that the fixing is safe and secure before use.