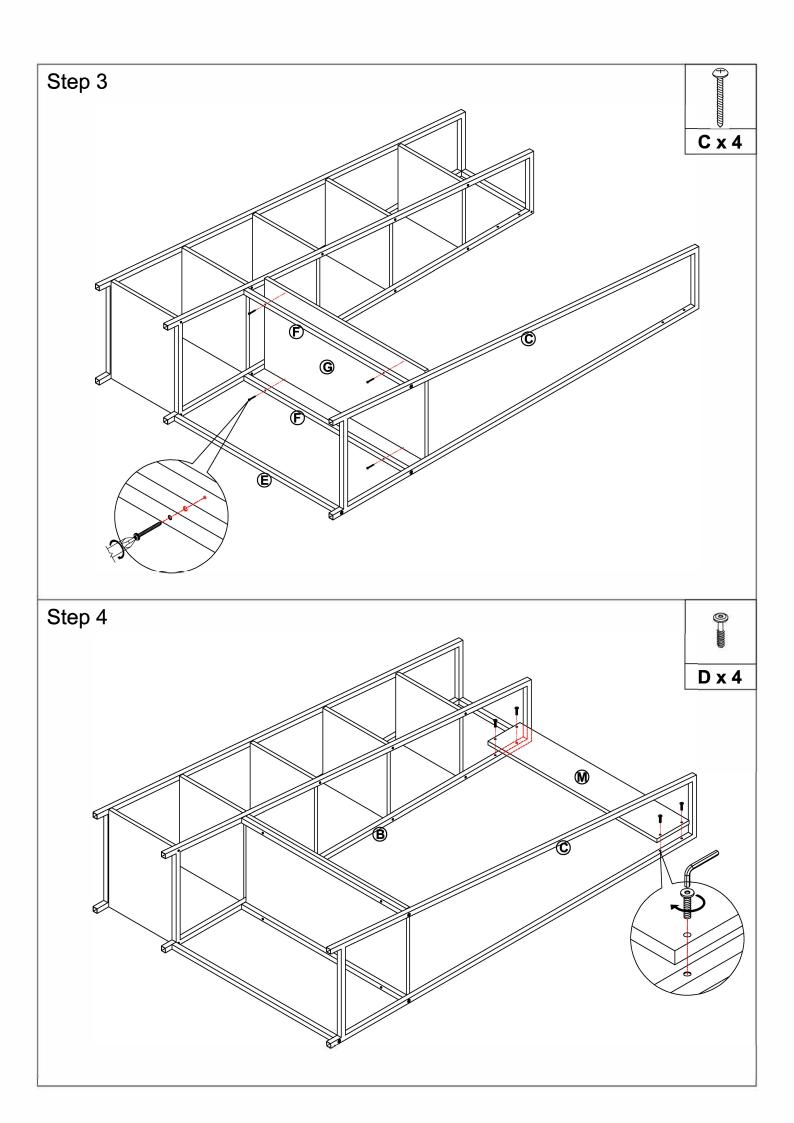

(H) | Bracket            |
|     | +)[1171111111]  |     |                   |     | 0)                    |     |                    |
|     | 2 unit          |     | 4 units           |     | 2 unit                |     | 4 unit             |
| (I) | Allen Key M4    |     | ,                 |     | 7                     | 2   | · <del>- 1</del> 2 |
|     |                 |     |                   |     |                       |     |                    |
|     | 1 unit          | ]   |                   |     |                       |     |                    |

### **Tools Required**



### Ruler - Use this to measure your screws (mm)

0 5 10 15 20 25 30 35 40 45 50 55 60 65 70 75 80 85 90 95 100 105 110 115 120 125 130 135 140 145 150 155 160 165 170

# **Assembly Instructions**







### FITTING OF ANTI-TIP SAFETY STRAP

STEP 1: Pull the screw in the top panel hole of your furniture



STEP 2: Make a hole on the wall and pull the wall plug in



STEP 3: Pull the screw in the wall plug hole



NOTE: Wall fixing are not supplied with this product as different wall materials require different types of fixing devices (such as Raw plugs on brick walls). You must use fixing devices suitable for the type of wall you intend to mount this product to. Please ensure that the head of any screw used has a diameter greater than the diameter of the mounting hole on the product and that the fixing is safe and secure before use.

The brackets and screws which to fix the brackets on to the furniture are provided only.

### **HARDWARE LIST**



M3.5 x 25mm -1Pc