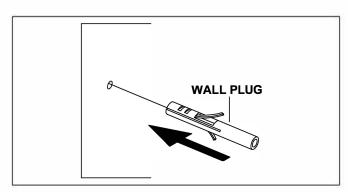

### FITTING OF ANTI-TIP SAFETY STRAP

STEP 1: Pull the screw in the top panel hole of your furniture

STEP 2: Make a hole on the wall and pull the wall plug in

STEP 3: Pull the screw in the wall plug hole

NOTE: Wall fixing are not supplied with this product as different wall materials require different types of fixing devices (such as Raw plugs on brick walls). You must use fixing devices suitable for the type of wall you intend to mount this product to. Please ensure that the head of any screw used has a diameter greater than the diameter of the mounting hole on the product and that the fixing is safe and secure before use.