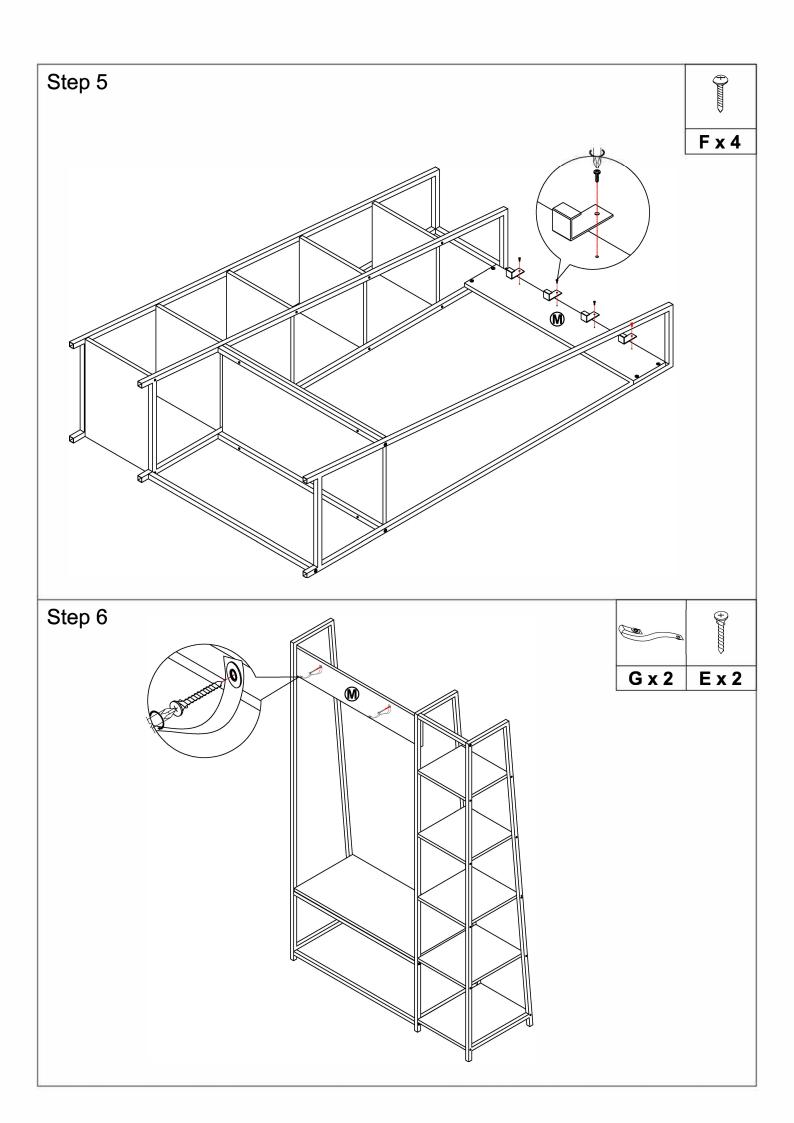

H) | Bracket            |
|     | +)[1171111111]  |     |                   |     | 0)                    |     |                    |
|     | 2 unit          |     | 4 units           |     | 2 unit                |     | 4 unit             |
| (I) | Allen Key M4    |     | ,                 |     | 7                     | 2   | · <del>- 1</del> 2 |
|     |                 |     |                   |     |                       |     |                    |
|     | 1 unit          | ]   |                   |     |                       |     |                    |

### **Tools Required**



### Ruler - Use this to measure your screws (mm)

0 5 10 15 20 25 30 35 40 45 50 55 60 65 70 75 80 85 90 95 100 105 110 115 120 125 130 135 140 145 150 155 160 165 170

# **Assembly Instructions**







### FITTING OF ANTI-TIP SAFETY STRAP

STEP 1: Pull the screw in the top panel hole of your furniture



STEP 2: Make a hole on the wall and pull the wall plug in



STEP 3: Pull the screw in the wall plug hole



NOTE: Wall fixing are not supplied with this product as different wall materials require different types of fixing devices (such as Raw plugs on brick walls). You must use fixing devices suitable for the type of wall you intend to mount this product to. Please ensure that the head of any screw used has a diameter greater than the diameter of the mounting hole on the product and that the fixing is safe and secure before use.

The brackets and screws which to fix the brackets on to the furniture are provided only.

### **HARDWARE LIST**



M3.5 x 25mm -1Pc