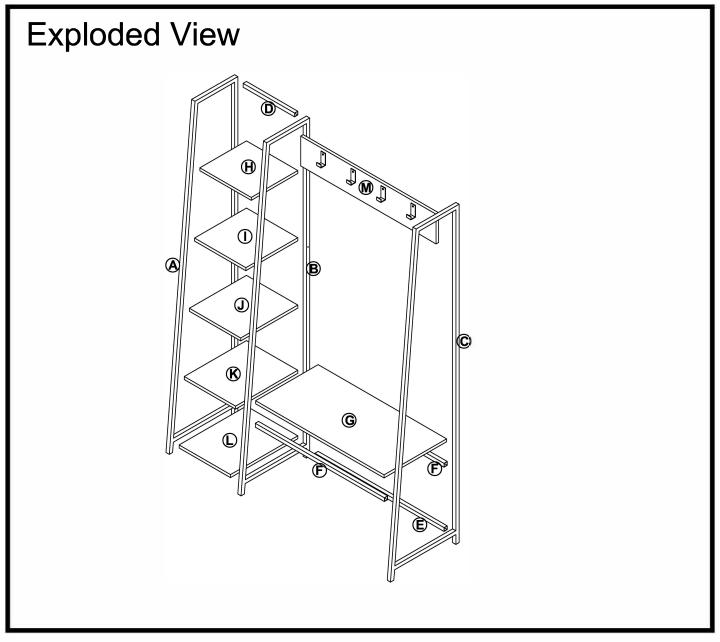

# Components - Panels

### Please check that you have all the components listed below before constructing your items.

| Part No | Description                  |   |  |  |  |
|---------|------------------------------|---|--|--|--|
| Α       | Side Frame - L               |   |  |  |  |
| В       | Center Frame                 |   |  |  |  |
| С       | Side Frame - R               |   |  |  |  |
| D       | Horizontal Bar - Short       |   |  |  |  |
| E       | Horizontal Bar - Long Bottom | 1 |  |  |  |
| F       | Horizontal Bar - Long Top    | 2 |  |  |  |
| G       | Shelf - Long                 |   |  |  |  |
| Н       | Shelf - Short 1              | 1 |  |  |  |
| I       | Shelf - Short 2              | 1 |  |  |  |
| J       | Shelf - Short 3              | 1 |  |  |  |
| К       | Shelf - Short 4              | 1 |  |  |  |
| L       | Shelf - Short 5              | 1 |  |  |  |
| М       | Hanger Panel                 | 1 |  |  |  |