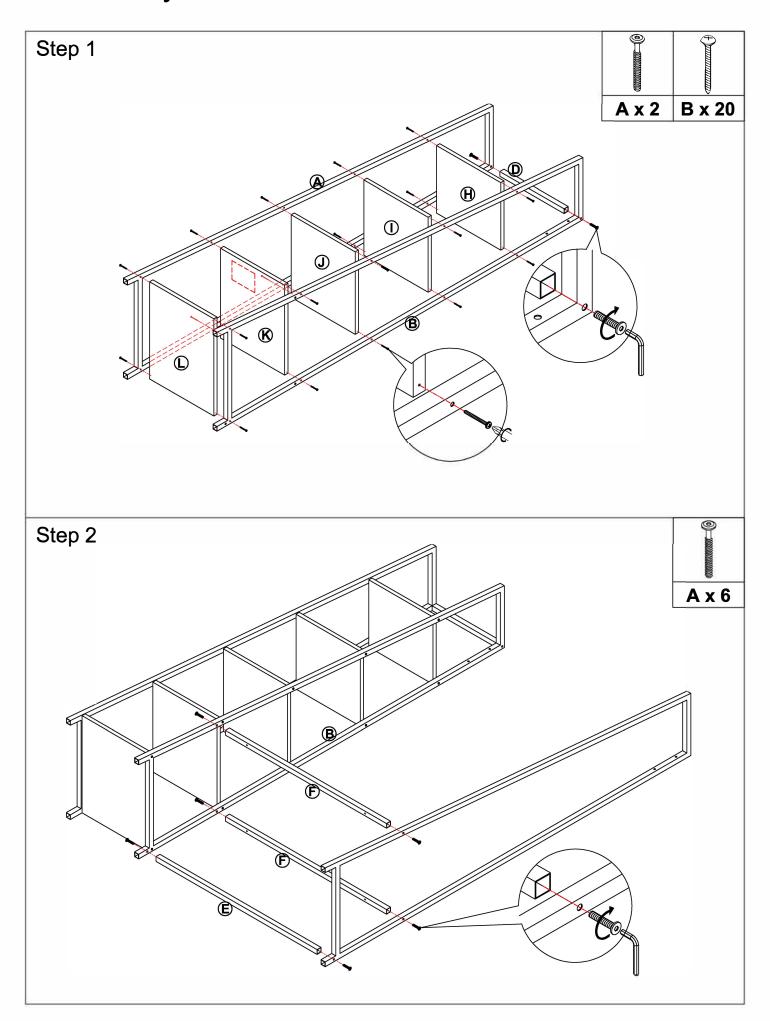

| (H) | Bracket            |
|     | +)[1171111111]  |     |                   |     | 0)                    |     |                    |
|     | 2 unit          |     | 4 units           |     | 2 unit                |     | 4 unit             |
| (I) | Allen Key M4    |     | ,                 |     | 7                     | 2   | · <del>- 1</del> 2 |
|     |                 |     |                   |     |                       |     |                    |
|     | 1 unit          | ]   |                   |     |                       |     |                    |

### **Tools Required**



### Ruler - Use this to measure your screws (mm)

0 5 10 15 20 25 30 35 40 45 50 55 60 65 70 75 80 85 90 95 100 105 110 115 120 125 130 135 140 145 150 155 160 165 170

# **Assembly Instructions**







### FITTING OF ANTI-TIP SAFETY STRAP

STEP 1: Pull the screw in the top panel hole of your furniture



STEP 2: Make a hole on the wall and pull the wall plug in



STEP 3: Pull the screw in the wall plug hole



NOTE: Wall fixing are not supplied with this product as different wall materials require different types of fixing devices (such as Raw plugs on brick walls). You must use fixing devices suitable for the type of wall you intend to mount this product to. Please ensure that the head of any screw used has a diameter greater than the diameter of the mounting hole on the product and that the fixing is safe and secure before use.

The brackets and screws which to fix the brackets on to the furniture are provided only.

### **HARDWARE LIST**



M3.5 x 25mm -1Pc