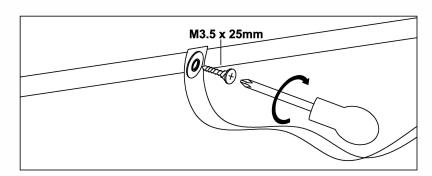

### FITTING OF ANTI-TIP SAFETY STRAP

STEP 1: Pull the screw in the top panel hole of your furniture

STEP 2: Make a hole on the wall and pull the wall plug in

STEP 3: Pull the screw in the wall plug hole

NOTE: Wall fixing are not supplied with this product as different wall materials require different types of fixing devices (such as Raw plugs on brick walls). You must use fixing devices suitable for the type of wall you intend to mount this product to. Please ensure that the head of any screw used has a diameter greater than the diameter of the mounting hole on the product and that the fixing is safe and secure before use.